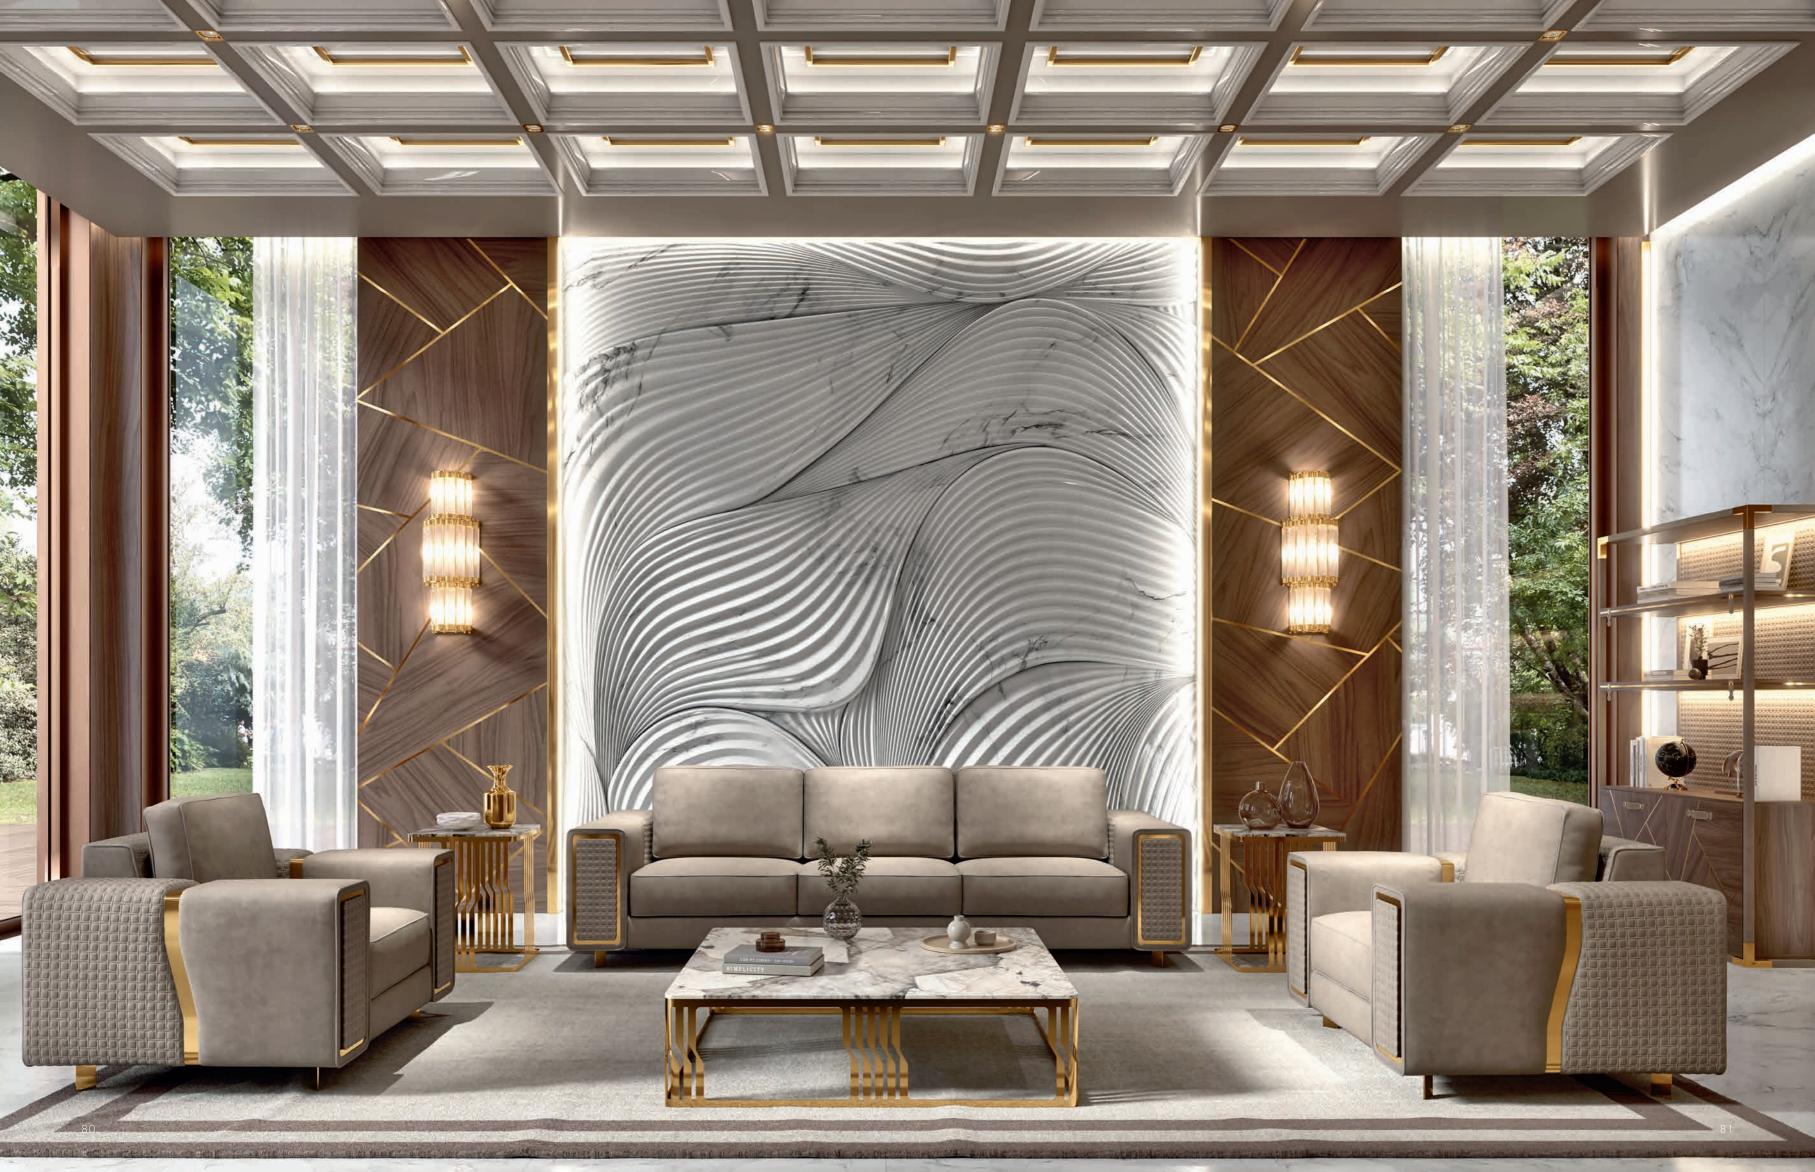

### DALLAS

The beauty of Dallas is seen in its details and above all its enveloping shapes. Cosy, refined and informal at the same time, this sofa has a versatile line that allows it to fit, with style and elegance, into the most diverse environments. Dallas is a design full of aesthetic and functional solutions, combinable with the armchair, which takes up its style and elegance.

DALLASDALLASCLOUDCLOUDDALLASDivano SofaPoltrona ArmchairTavolino Coffee tableTavolino Side tableConsolle Console

A look at the new trends for the living room, to create and embellish those personal domestic landscapes that we call home, always paying great attention to materials, finishes and workmanship.