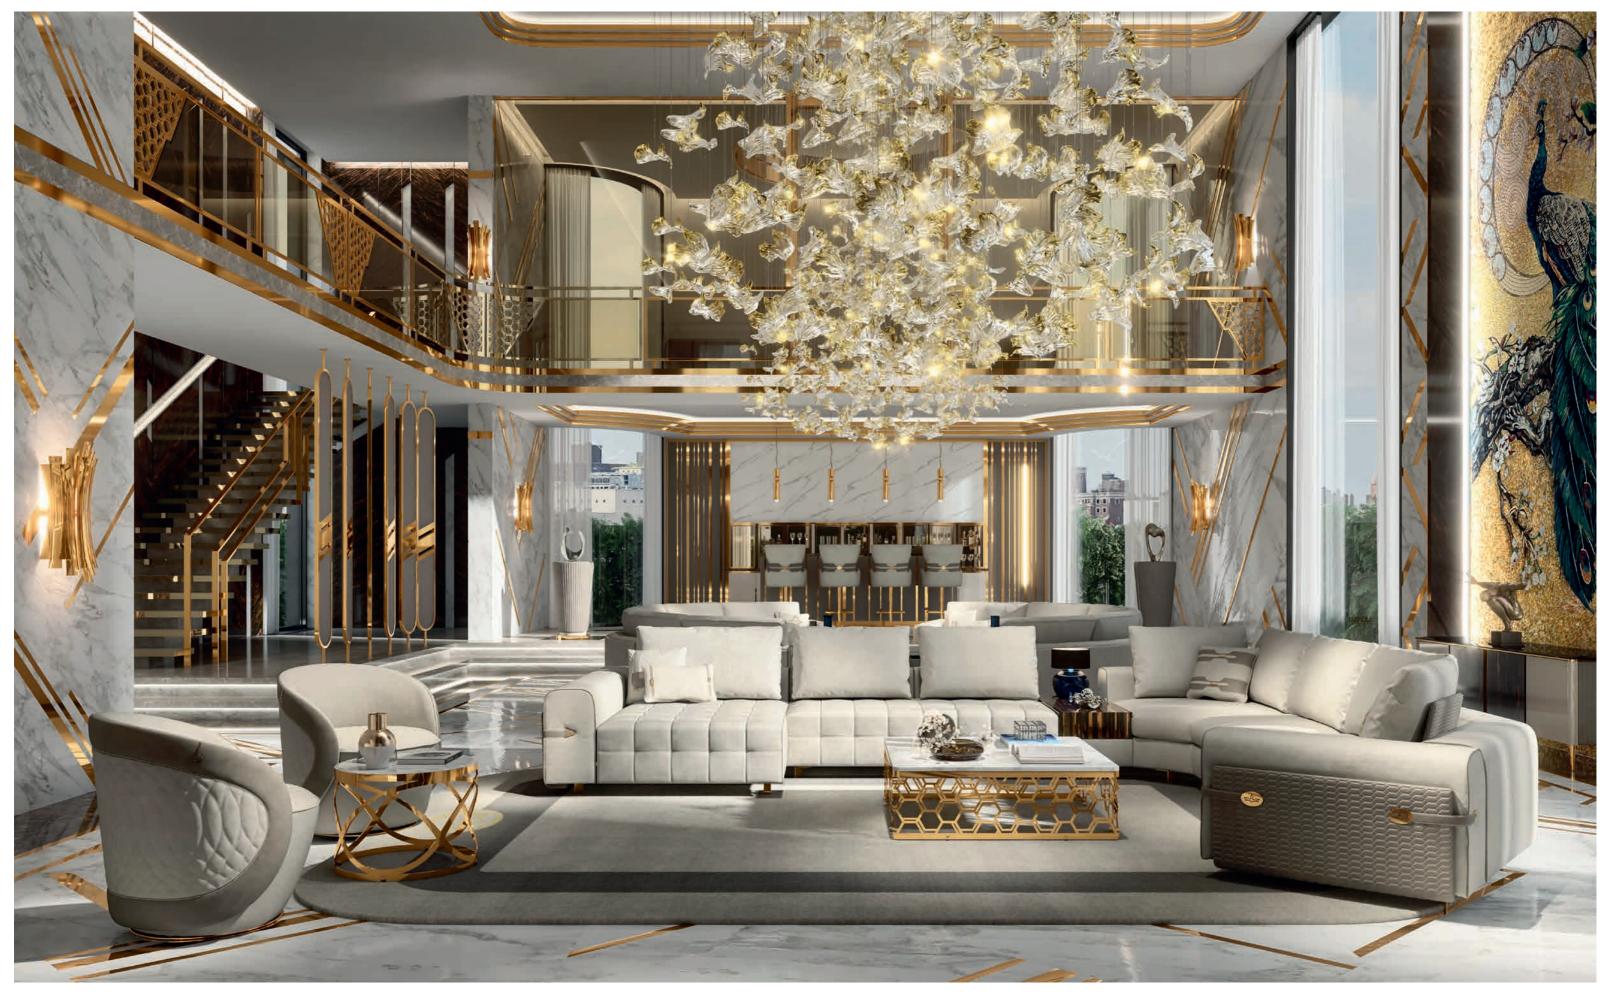

# ELISIR

The Elisir sofa is inspired by the truest Made in Italy, a concept that not only conveys the origin of the products, but also the broadest expression of the Italian lifestyle, where values such as creativity, know-how and beauty are continually rediscovered.

ELISIRELISIRZENMIRAGEDivano SofaPoltrona ArmchairTavolino Coffee tableVetrina Showcase

The Mirage sideboard has the great quality of giving the living room a sober, refined image, and of interpreting and integrating it into any environment. The aesthetic features of this sideboard express design and linearity with an innovative line.

Inspired by lightness, and thanks to its golden metal structure, the Zen coffee table is characterized by refined, exclusive design.

The golden metal structure supports, as if by magic, a soft, inviting volume. The top is a hand-made artistic mosaic.