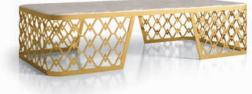

#### MYSTRAL Tavolino *Side table*

Mystral is a golden metal coffee table, characterized by elegant and harmonious proportions. It fits into any environment, with an appearance of elegant compositional freedom.

A sofa chosen by those who love modernity, and by those who prefer furnishings that hide their solidity behind a light appearance.

Inspired by lightness and thanks to its original golden metal structure, the Cloud coffee table is characterized by regular vertical folds and a rich and minimal texture that enhances its lines.