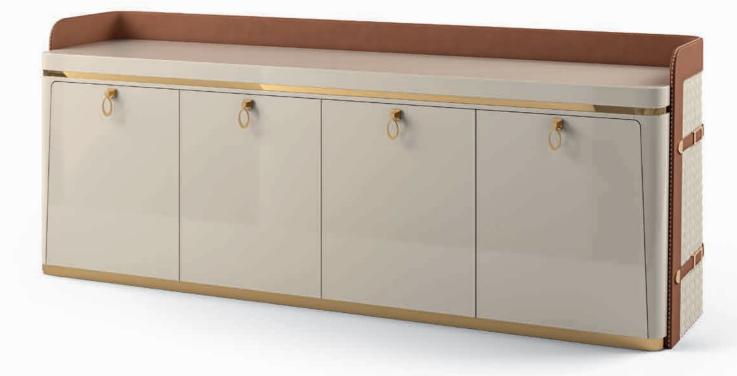

# NAUTILUS

The Nautilus table serves up a great scenographic impact to the eye, and goes beyond any fashion to simply be itself. It has a unique design, yet adapts easily to any space, opening up new horizons of comfort and aesthetics.

NAUTILUSLUXORNAUTILUSNAUTILUSTavolo TableSedia ChairCredenza SideboardSpecchiera Mirror

NAUTILUS Vetrina Showcase

Our collections always have something exclusive about them that translates into unique and precious details, be it the leather-covered base of the table, or the finely inlaid top. Knowing how to do, and doing it well, is encapsulated in that all-Italian quality of seeking out, imagining and discovering beauty, unearthing it in its most hidden forms and expressions, finding it in the combination and choice of the most unusual materials, and revealing it with products and processing methods designed to revolutionize space in harmony with the environment.