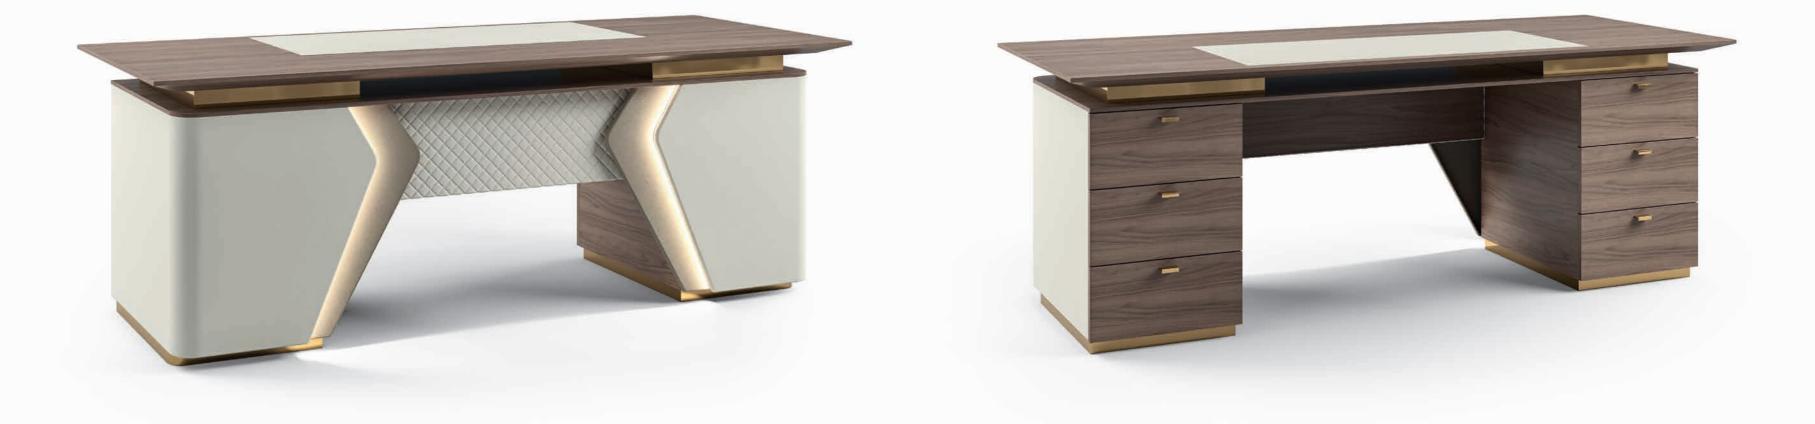

# ENEA

ENEANUMAScrivania DeskPoltrona girevole Swivel armchair

The generous and refined shapes of Home Office chairs complete the furnishing design of the Avant-Garde collection for contemporary living, with the all-Italian passion for design and comfort.

AMORE Toilette Vanity

Cm.150x60x83h.

ENEA Scrivania Desk Design Arch. Giuseppe Marazia

Cm.220x90x79h.

NUMA Poltrona Armchair

Cm.78x82x95h.