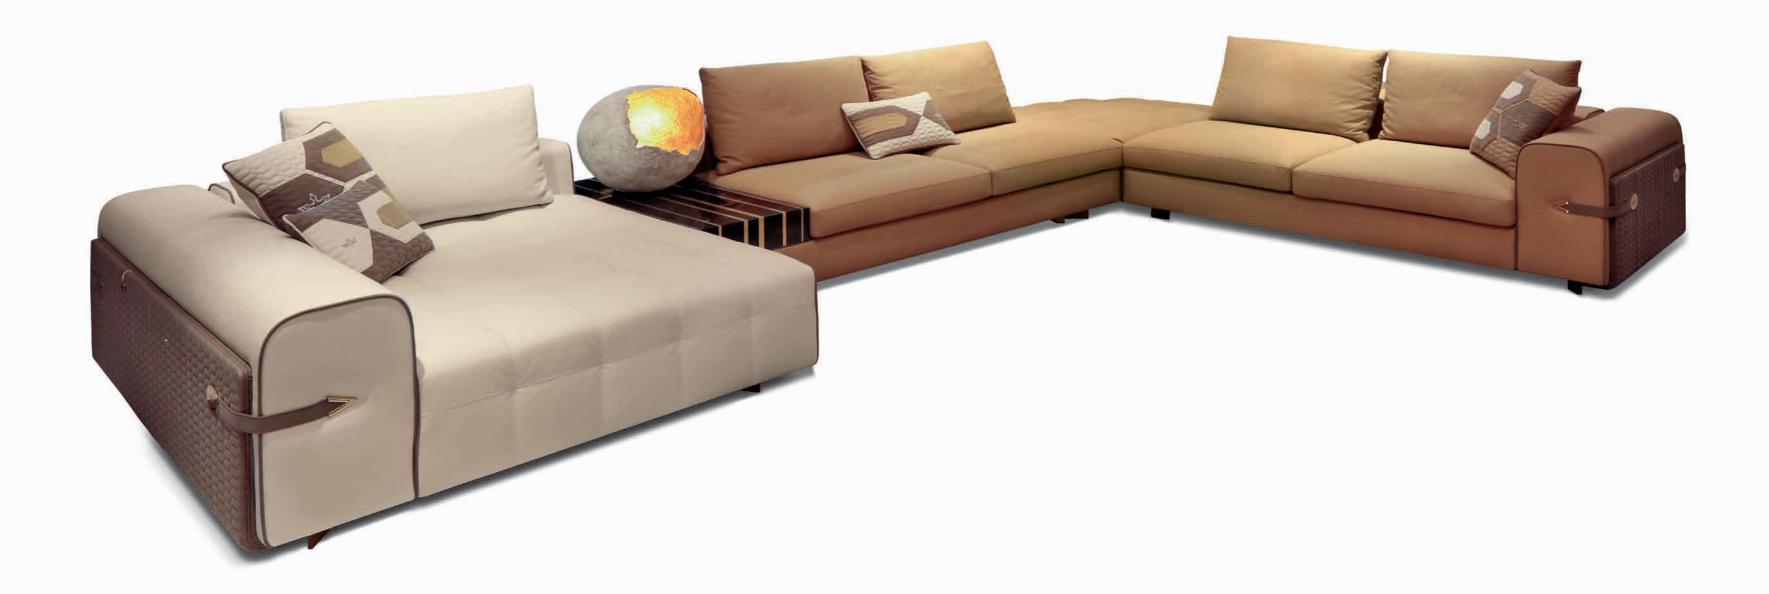

### SUNSHINE

The Sunshine modular seating system offers ergonomic shapes combinable according to personal tastes and needs, allowing you to rediscover your own idea of comfort. Playing with the upholstered elements, the possible solutions are truly endless, yet always highly exclusive.

SUNSHINE<br/>Divano angolare Sectional sofaSUNSHINE<br/>Tavolino Coffee tableSUNSHINE<br/>Mobile lungo CabinetSUNSHINE<br/>Vetrina Showcase