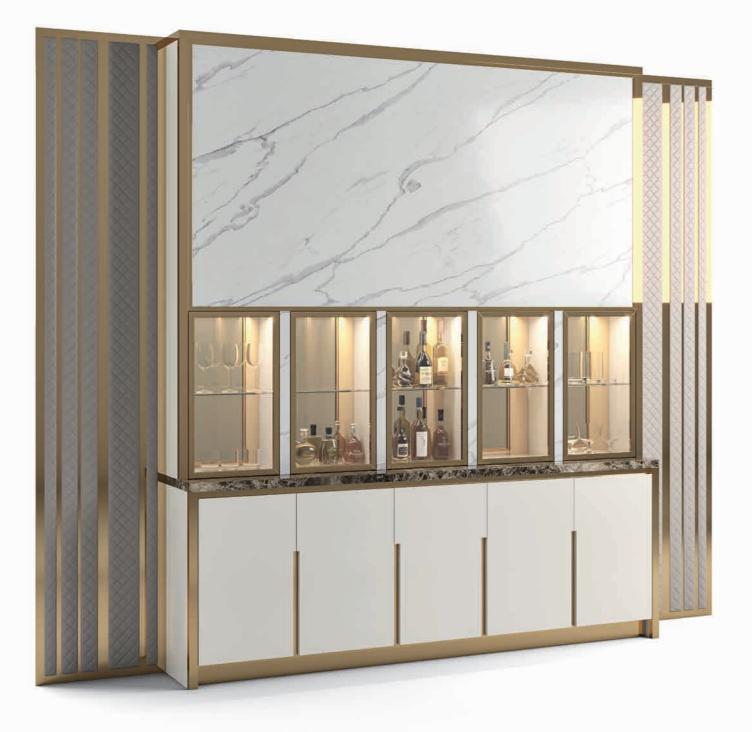

### HARRY

Harry, a proposal with geometric lines that confer great personality in the name of maximum comfort. A balance of essential and linear forms with impeccable elegance, underlined by sartorial details.

HARRYGLENDAMobile bar Bar unitSgabello Stool

Research and sensitivity draw from the experience of Italian tradition and know-how, reinventing solutions rich in taste and determination. A modern style that lives well in the brilliant, lively, rich, nonconformist, cosmopolitan present.

## GLENDA

Sedia Chair

GLENDA Sgabello Stool

Cm.62x62x130h.

HARRY Mobile bar Bar unit Design Arch. Giuseppe Marazia

Cm.220x70x115h.

HARRY Mobile bar Bar unit

Design Arch. Giuseppe Marazia