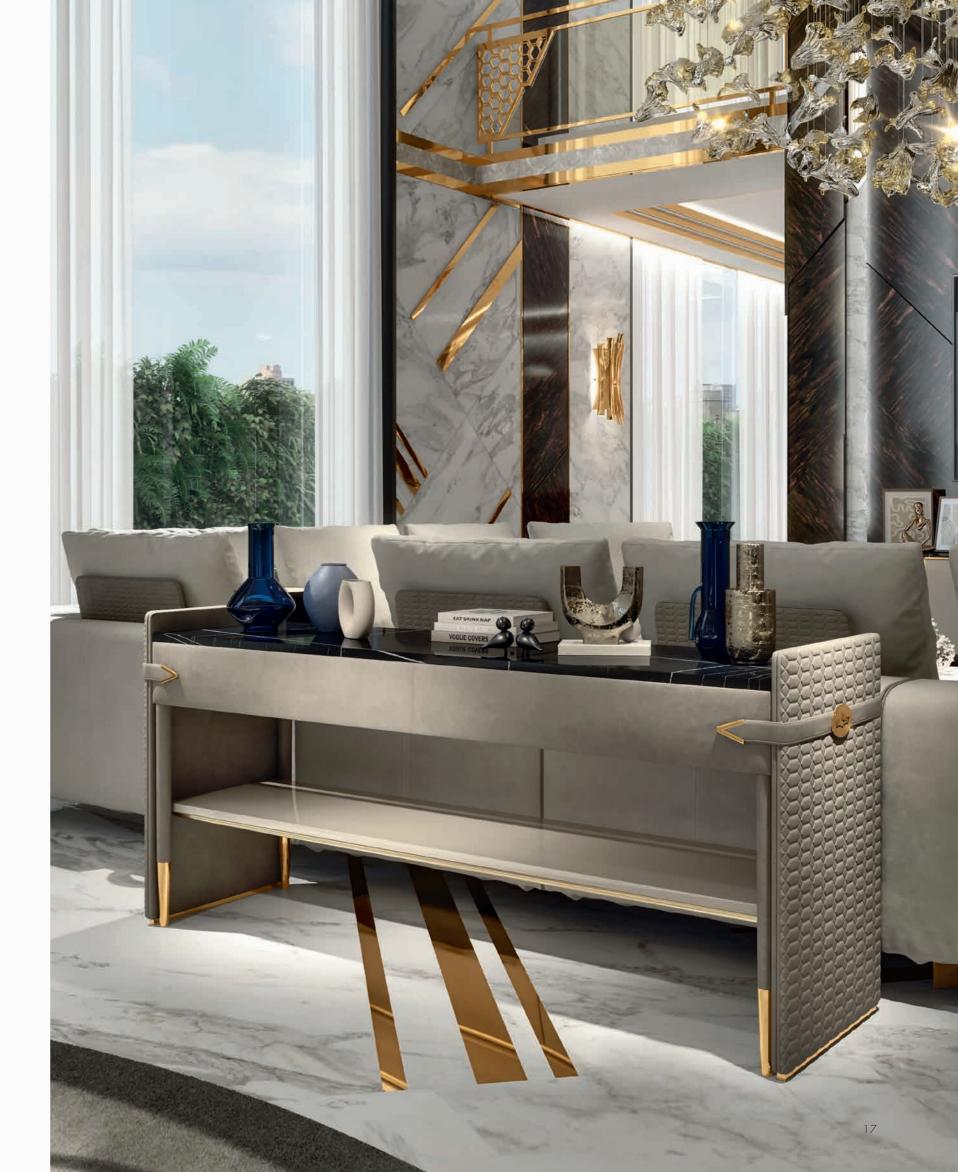

# RICHMOND

Consolle Console

Design Arch. Giuseppe Marazia

Cm.175x48x78h.

**DALLAS** Consolle *Console* 

Design Arch. Giuseppe Marazia

Cm.139x45x86h.

**METROPOL** Consolle *Console* 