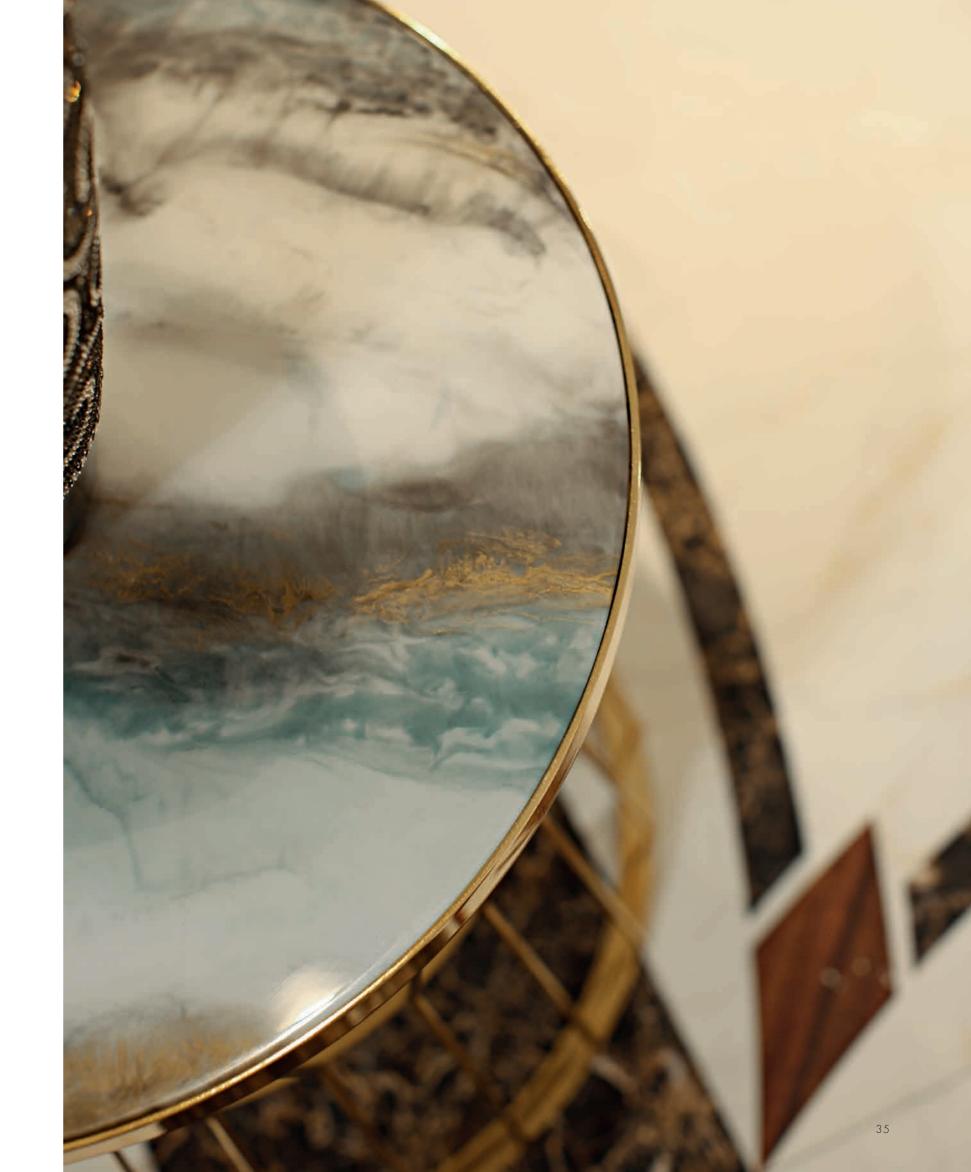

#### MYSTRAL Tavolino *Side table*

Mystral is a golden metal coffee table, characterized by elegant and harmonious proportions. It fits into any environment, with an appearance of elegant compositional freedom.