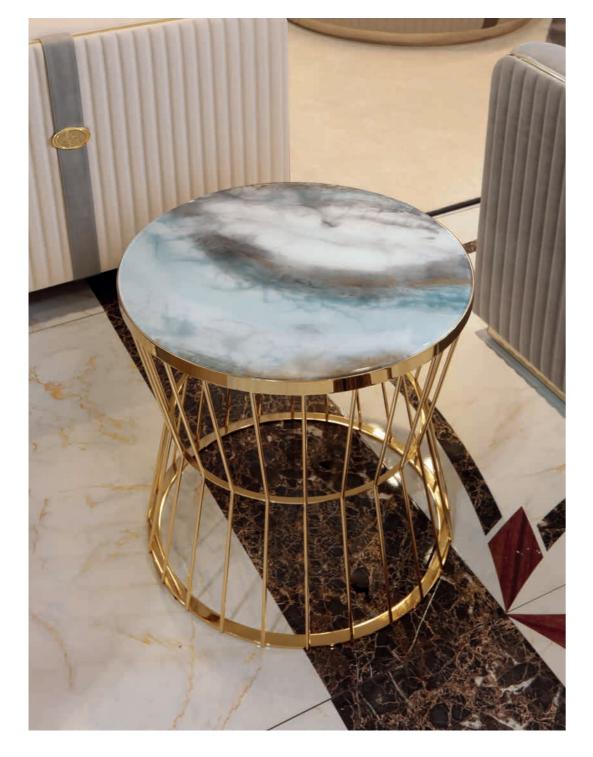

#### MYSTRAL Tavolino *Side table*

Mystral is a golden metal coffee table, characterized by elegant and harmonious proportions. It fits into any environment, with an appearance of elegant compositional freedom.