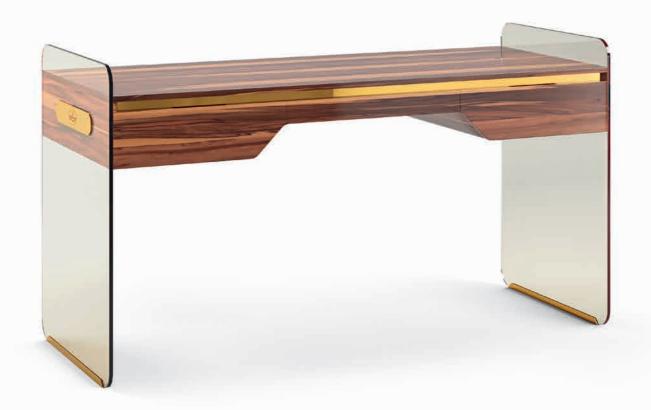

#### AMORE Toilette Vanity

A collection with a strong aesthetic and functional appeal, with elements that allow you to create exclusive, dynamic and original environments.

The accessories of the Amore collection are born in the sign of absolute elegance and attention to detail. The structure has sides in tempered glass, which accentuate its essential and refined character. The metal structure magically supports a soft, inviting volume. The soft leather padding workmanship offers maximum comfort. Love, a proposal with a refined line and enveloping form of extreme elegance.

AMORE Toilette Vanity

Cm.150x60x83h.

ENEA Scrivania Desk Design Arch. Giuseppe Marazia

Cm.220x90x79h.

NUMA Poltrona Armchair

Cm.78x82x95h.