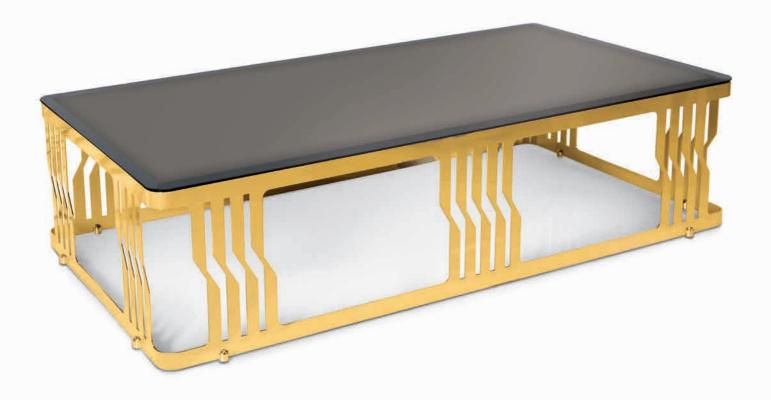

# ENEA

ENEANUMAScrivania DeskPoltrona girevole Swivel armchair

The generous and refined shapes of Home Office chairs complete the furnishing design of the Avant-Garde collection for contemporary living, with the all-Italian passion for design and comfort.