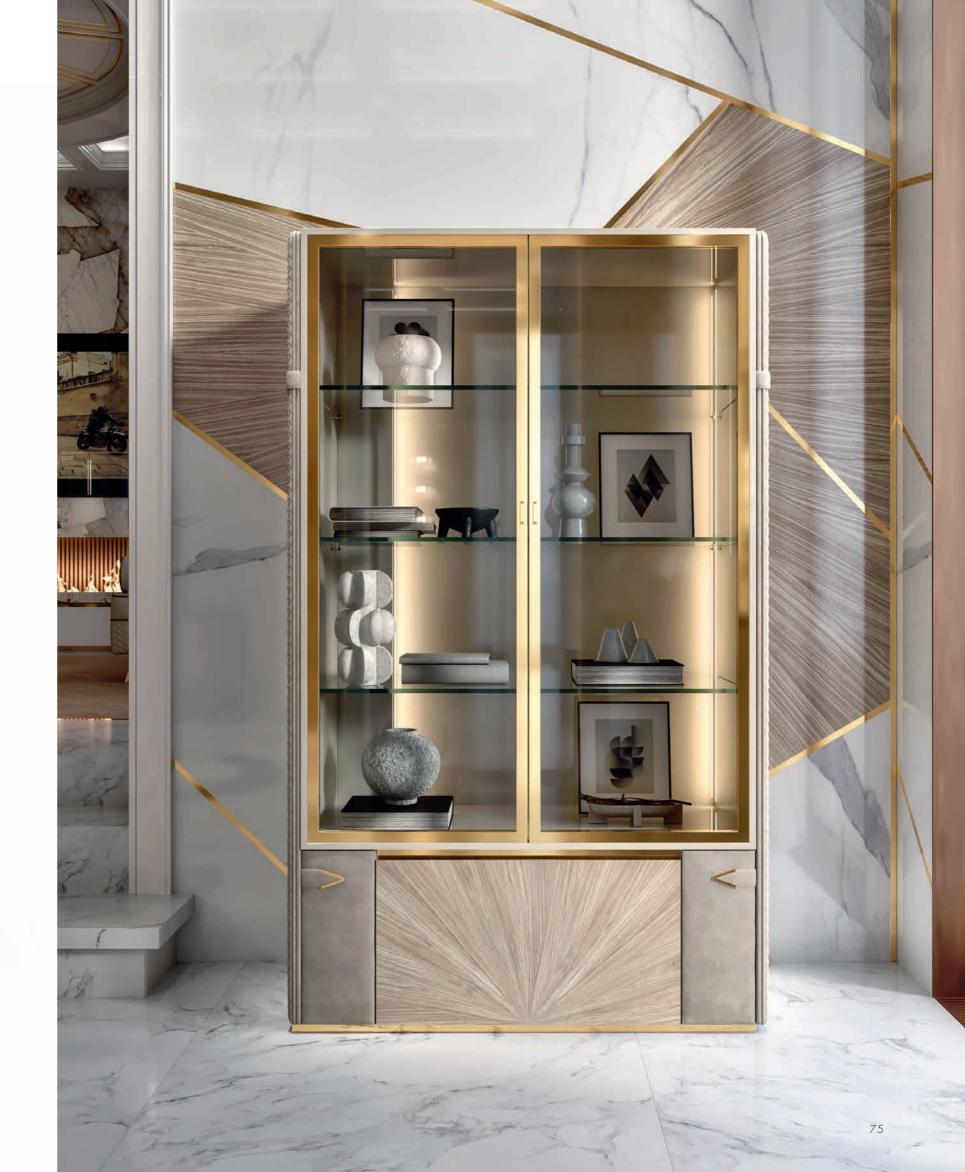

# METROPOL

METROPOLMETROPOLMETROPOLMETROPOLDivano SofaPoltrona ArmchairTavolino Coffee tableConsolle Console

METROPOLMETROPOLMETROPOLVetrina ShowcaseCredenza SideboardSpecchiera Mirror

## SHELL

MUSENNESSULL

in comit la

SHELL<br/>Tavolo TableSHELL<br/>Sedia ChairRICHMOND<br/>Vetrina Showcase

SHELL Tavolo Table

The design strength of the Richmond showcase is in its refined, contemporary and yet informal details, presenting a versatile line that allows it to fit, with style and elegance, into the most diverse environments.