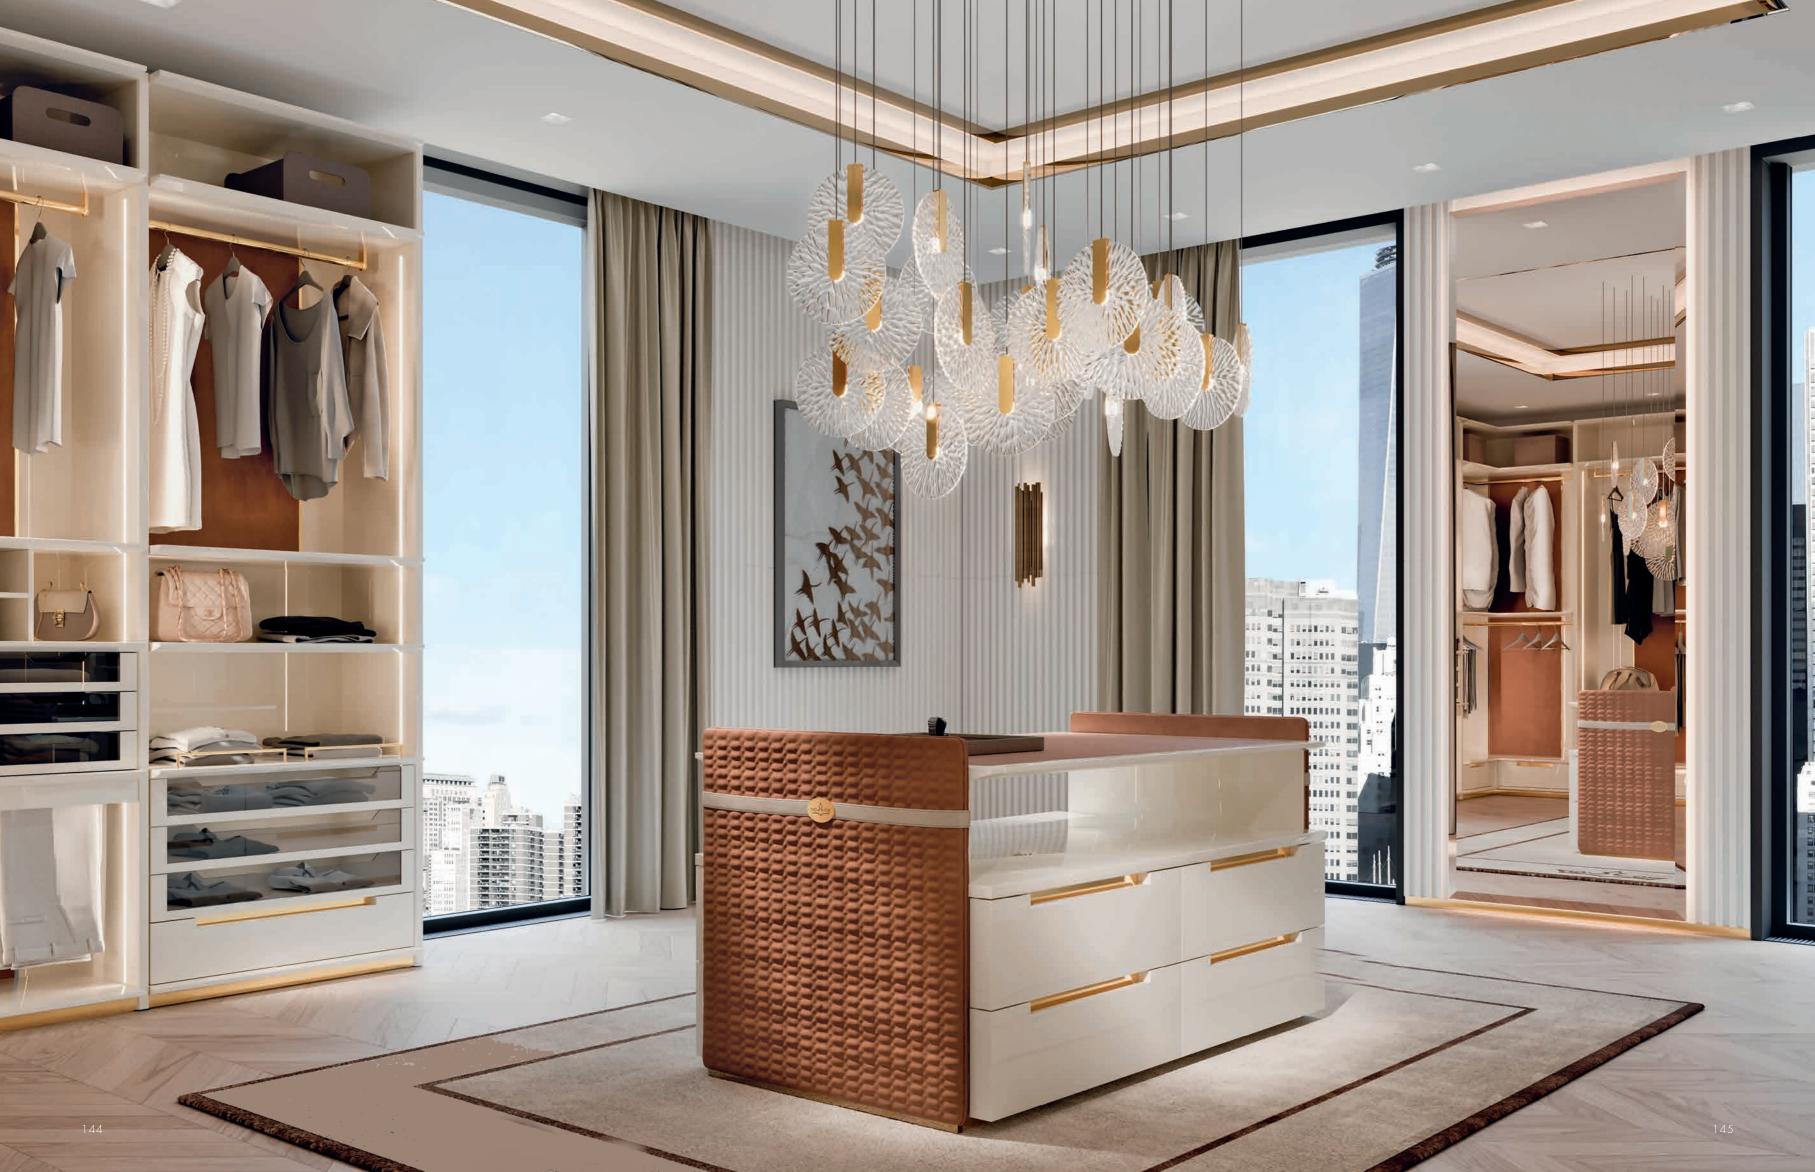

# AMORE

The Amore bed composition offers refined shapes, and is a perfect match between elegant design and comfort. A generous bed that surprises with its precision workmanship in quilted padding, in addition to its details and extreme comfort.

A new way to experience the night in total well-being with the Avant-Gard Amore collection. A cosy, oversized, upholstered bed with a large, padded headboard, equipped with LED lighting.

Scenic in its visual impact, yet essential in its forms, the Amore collection shows off its masterful play of proportions. All the accessories are in wood, with a glass bearing structure.

#### AMORE Toilette Vanity

A collection with a strong aesthetic and functional appeal, with elements that allow you to create exclusive, dynamic and original environments.

The accessories of the Amore collection are born in the sign of absolute elegance and attention to detail. The structure has sides in tempered glass, which accentuate its essential and refined character. The metal structure magically supports a soft, inviting volume. The soft leather padding workmanship offers maximum comfort. Love, a proposal with a refined line and enveloping form of extreme elegance.