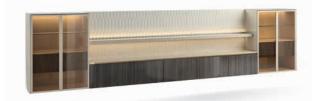

# METROPOL

METROPOLMETROPOLMETROPOLMETROPOLDivano SofaPoltrona ArmchairTavolino Coffee tableConsolle Console

METROPOLMETROPOLMETROPOLVetrina ShowcaseCredenza SideboardSpecchiera Mirror

### METROPOL

Divano Sofa

Armchair Cm.108x96x88h. Sofas Cm.208x96x88h. Cm.288x96x88h.