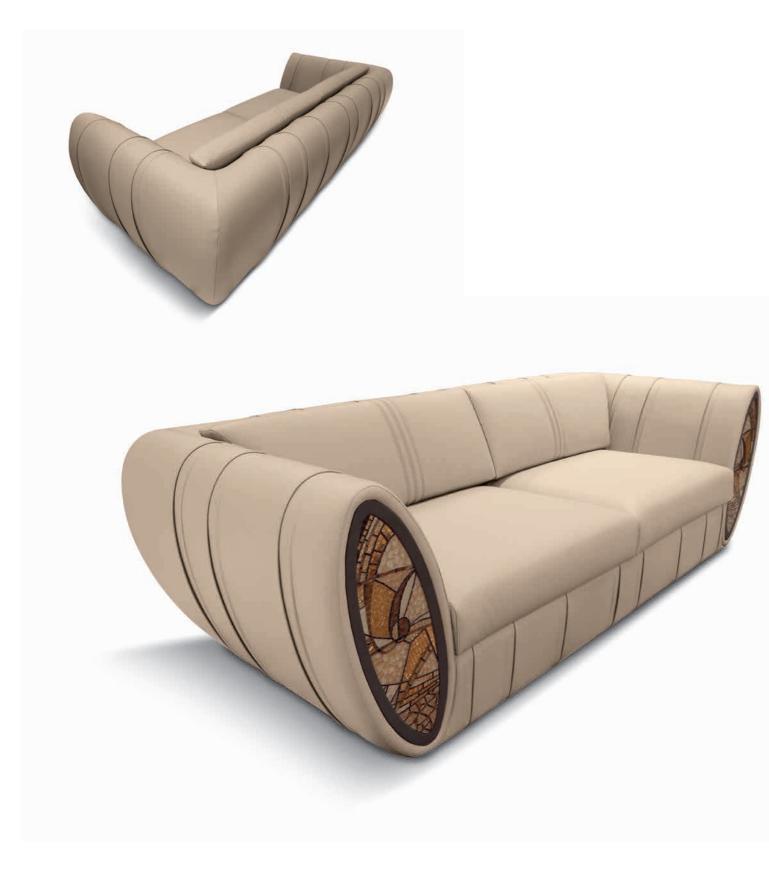

Soft lines and slender volumes, embellished and exalted by the stylistic detail of stitching on seats and the quilting, give the Richmond sofa great personality. Through its modular elements, it is possible to imagine a multiplicity of combinations, creating unprecedented plays of volumes, punctuated by a rhythm of solids and voids.

With the Richmond collection, the home is experienced as a transmission of culture, as an element of knowledge, as a search for the beautiful and the useful, without limits.

Elegant atmospheres are found in the lines of the Richmond collection, in a lifestyle that embraces the living area. An evolved collection, capable of capturing the needs and tastes of a heterogeneous and multicultural public.