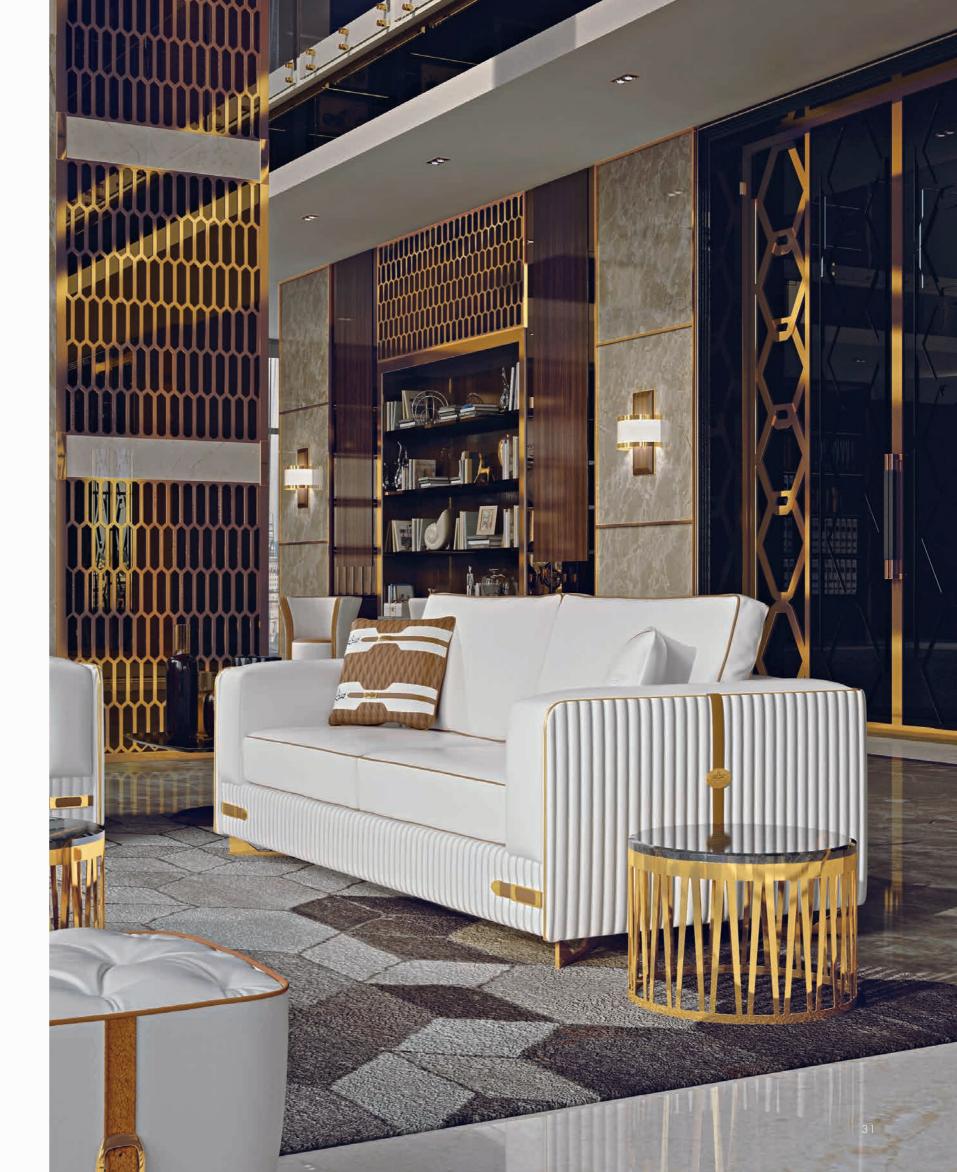

## REGGAETON

Reggaeton is a sofa that revisits timeless shapes in a contemporary key. An elegance of proportions and refinement of details combine with enveloping comfort, thanks to soft padding of the seat and back cushions.

REGGAETON Divano Sofa

Aesthetic value, maximum comfort and durability, not only in all the noble and evident components of the product, but also in the more hidden details.

ZOE Poltrona Armchair

In the Zoe armchair, abundant shapes and soft volumes merge into a set of clean, essential lines. A definite response to the desire to customise your own comfort through exclusivity.