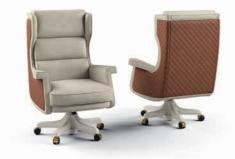

AMORE Toilette Vanity

Cm.150x60x83h.

ENEA Scrivania Desk Design Arch. Giuseppe Marazia

Cm.220x90x79h.

NUMA Poltrona Armchair

Cm.78x82x95h.

## AURA Poltrona Armchair

#### Cm.78x86x115h.