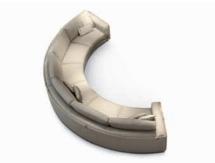

## REGGAETON

Reggaeton is a sofa that revisits timeless shapes in a contemporary key. An elegance of proportions and refinement of details combine with enveloping comfort, thanks to soft padding of the seat and back cushions.

REGGAETON Divano Sofa

Aesthetic value, maximum comfort and durability, not only in all the noble and evident components of the product, but also in the more hidden details.

## REGGAETON

Divano Sofa

Armchair Cm.108x105x86h. Sofas Cm.218x105x86h. Cm.248x105x86h.

**REGGAETON** Divano componibile Sectional sofa

# Cm.674x315x86h.