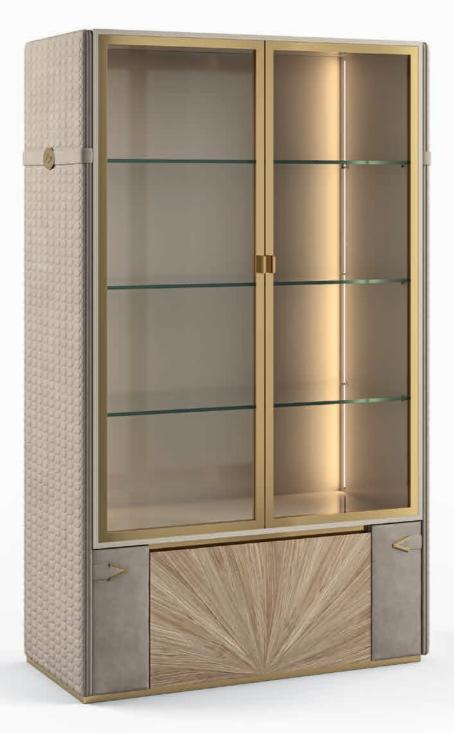

# METROPOL

METROPOLMETROPOLMETROPOLMETROPOLDivano SofaPoltrona ArmchairTavolino Coffee tableConsolle Console

METROPOLMETROPOLMETROPOLVetrina ShowcaseCredenza SideboardSpecchiera Mirror

## SHELL

MUSENNESSULL

in comit la

SHELL<br/>Tavolo TableSHELL<br/>Sedia ChairRICHMOND<br/>Vetrina Showcase

SHELL Tavolo Table

The design strength of the Richmond showcase is in its refined, contemporary and yet informal details, presenting a versatile line that allows it to fit, with style and elegance, into the most diverse environments.