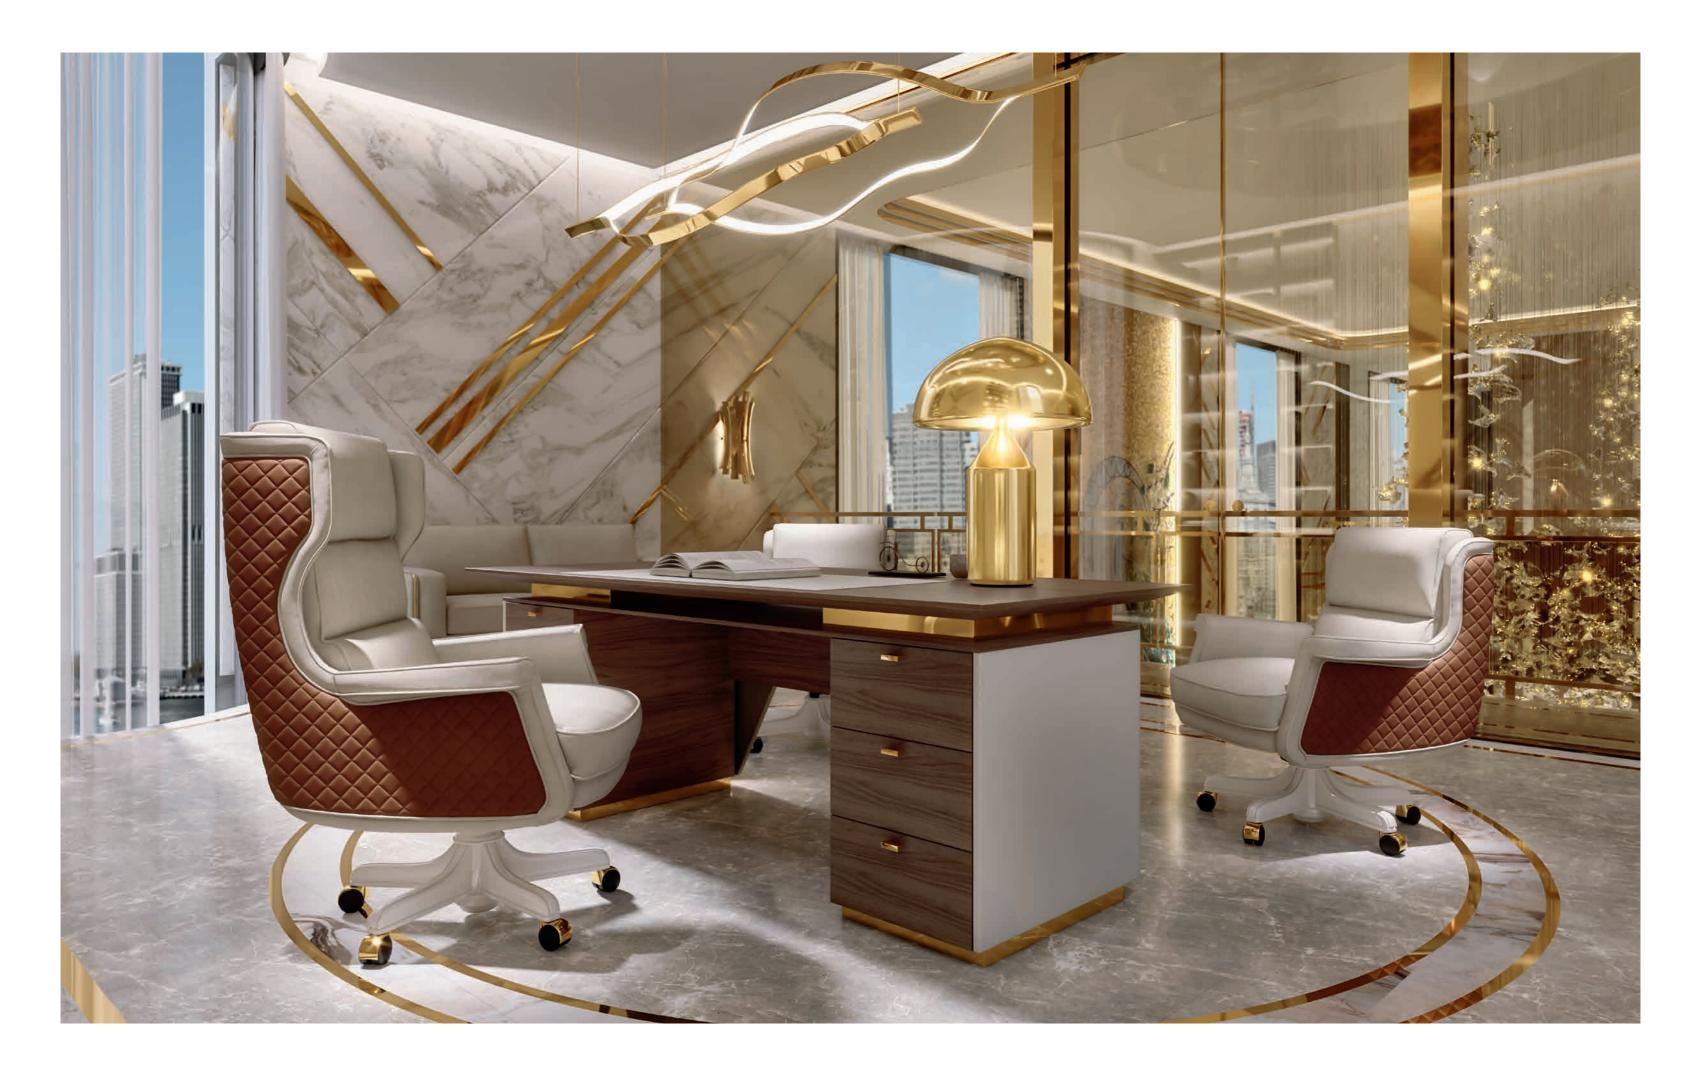

# ENEA

ENEANUMAScrivania DeskPoltrona girevole Swivel armchair

The generous and refined shapes of Home Office chairs complete the furnishing design of the Avant-Garde collection for contemporary living, with the all-Italian passion for design and comfort.

AMORE Toilette Vanity

Cm.150x60x83h.

ENEA Scrivania Desk Design Arch. Giuseppe Marazia

Cm.220x90x79h.

NUMA Poltrona Armchair

Cm.78x82x95h.