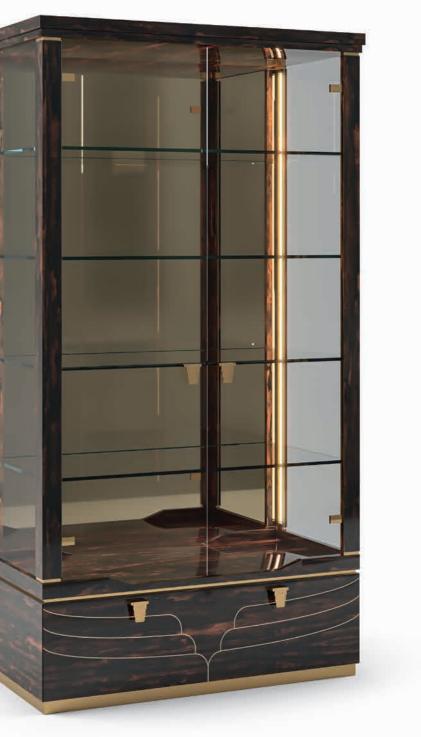

## SHELL

MUSENNESSULL

in comit la

SHELL<br/>Tavolo TableSHELL<br/>Sedia ChairRICHMOND<br/>Vetrina Showcase

SHELL Tavolo Table

The design strength of the Richmond showcase is in its refined, contemporary and yet informal details, presenting a versatile line that allows it to fit, with style and elegance, into the most diverse environments.