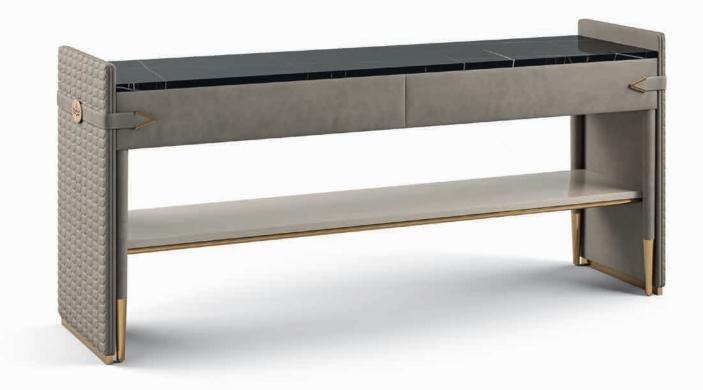

# RICHMOND

Consolle Console

Design Arch. Giuseppe Marazia

Cm.175x48x78h.

**DALLAS** Consolle *Console* 

Design Arch. Giuseppe Marazia

Cm.139x45x86h.

**METROPOL** Consolle *Console* 