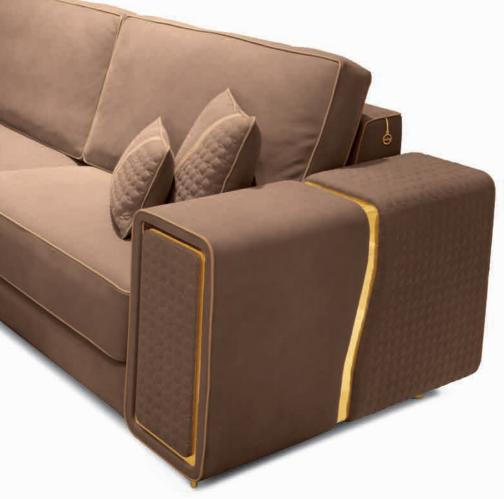

### DALLAS

The beauty of Dallas is seen in its details and above all its enveloping shapes. Cosy, refined and informal at the same time, this sofa has a versatile line that allows it to fit, with style and elegance, into the most diverse environments. Dallas is a design full of aesthetic and functional solutions, combinable with the armchair, which takes up its style and elegance.

DALLASDALLASCLOUDCLOUDDALLASDivano SofaPoltrona ArmchairTavolino Coffee tableTavolino Side tableConsolle Console

A look at the new trends for the living room, to create and embellish those personal domestic landscapes that we call home, always paying great attention to materials, finishes and workmanship.