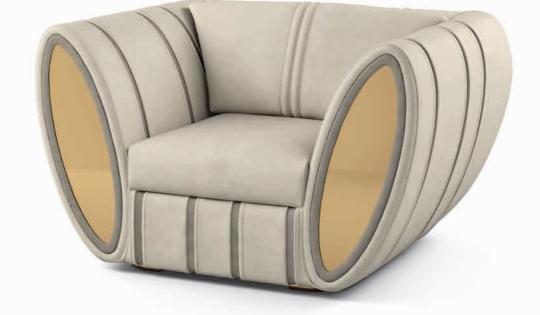

An armchair with clean, essential lines, which express a refined timeless elegance. The peculiarity of its internal and external borders make this a prestigious piece of furniture.