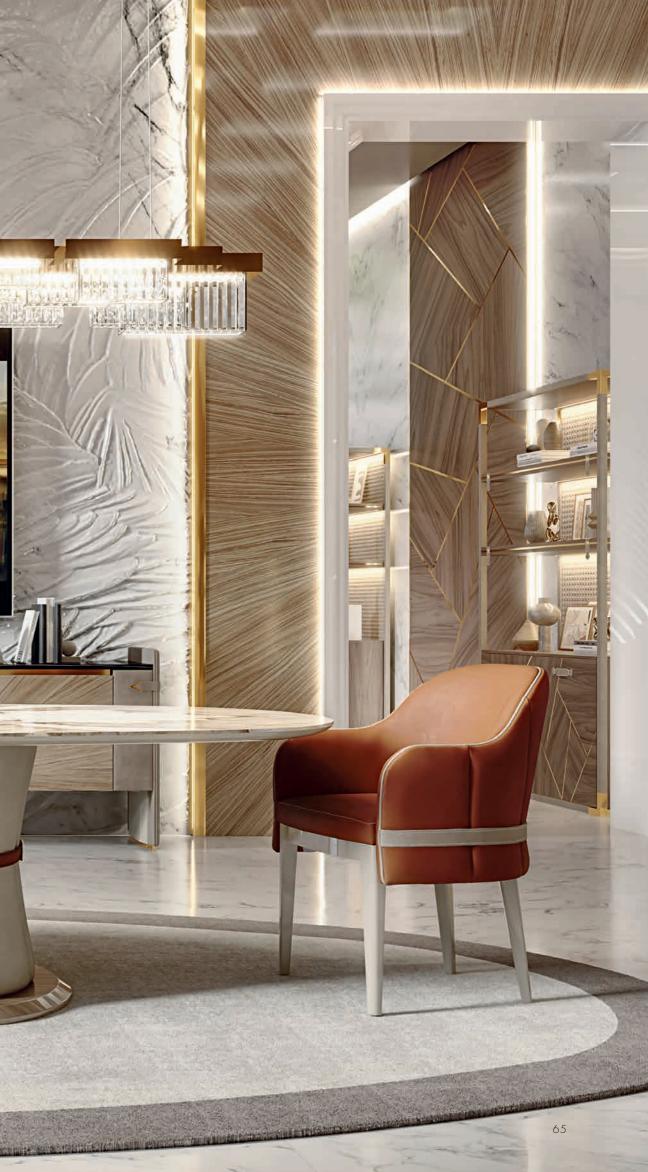

## SHELL

MUSENNESSULL

in comit la

SHELL<br/>Tavolo TableSHELL<br/>Sedia ChairRICHMOND<br/>Vetrina Showcase

SHELL Tavolo Table

The design strength of the Richmond showcase is in its refined, contemporary and yet informal details, presenting a versatile line that allows it to fit, with style and elegance, into the most diverse environments.