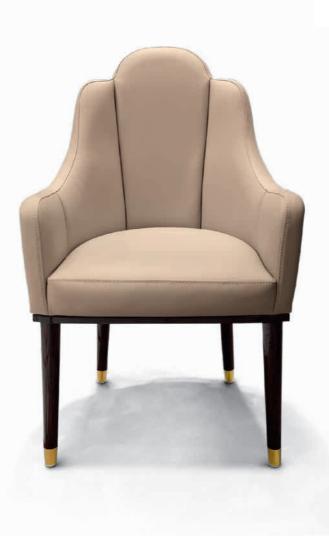

#### SHELL Sedia Chair

Cm.62x65x87h.

#### ELITE LUXURY Sedia Chair

Cm.56x67x101h.