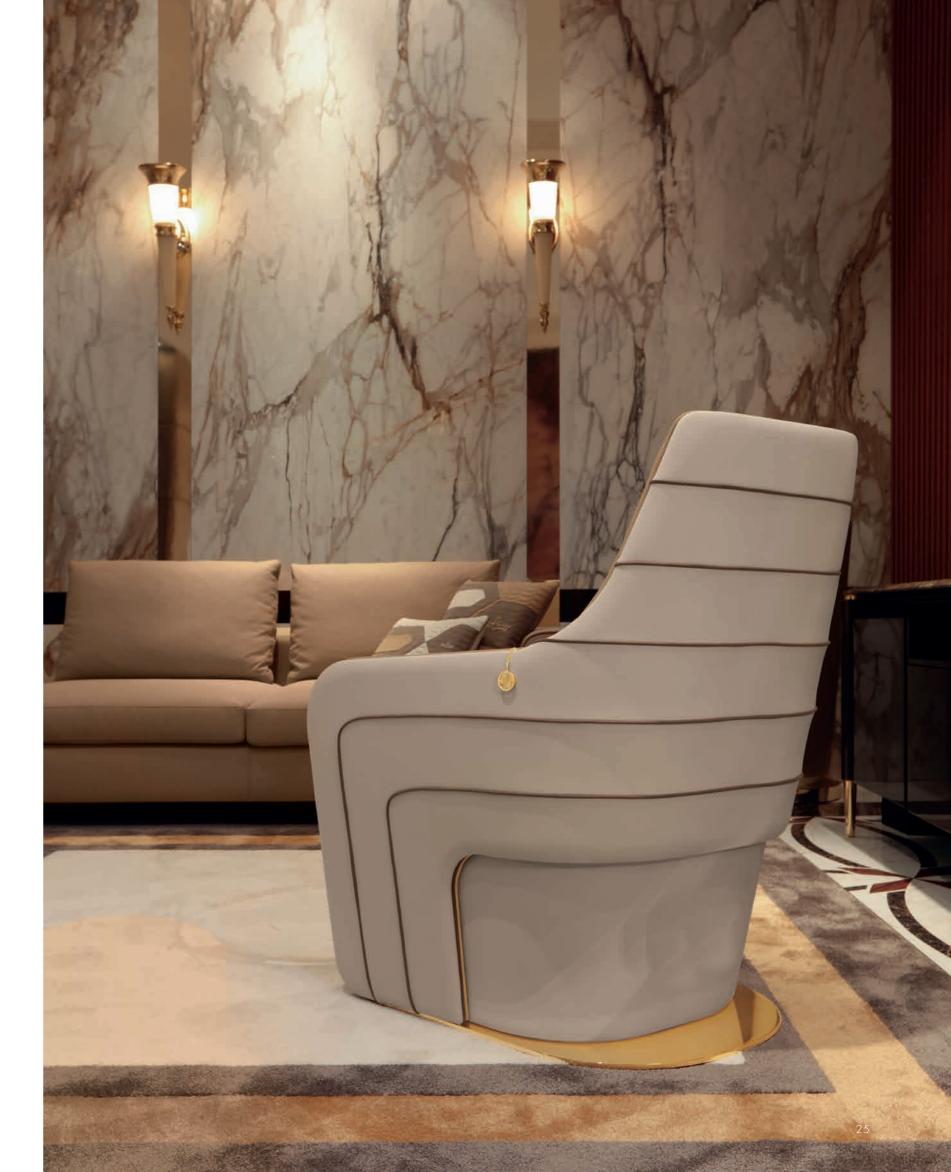

## REGGAETON

Reggaeton is a sofa that revisits timeless shapes in a contemporary key. An elegance of proportions and refinement of details combine with enveloping comfort, thanks to soft padding of the seat and back cushions.

REGGAETON Divano Sofa

Aesthetic value, maximum comfort and durability, not only in all the noble and evident components of the product, but also in the more hidden details.