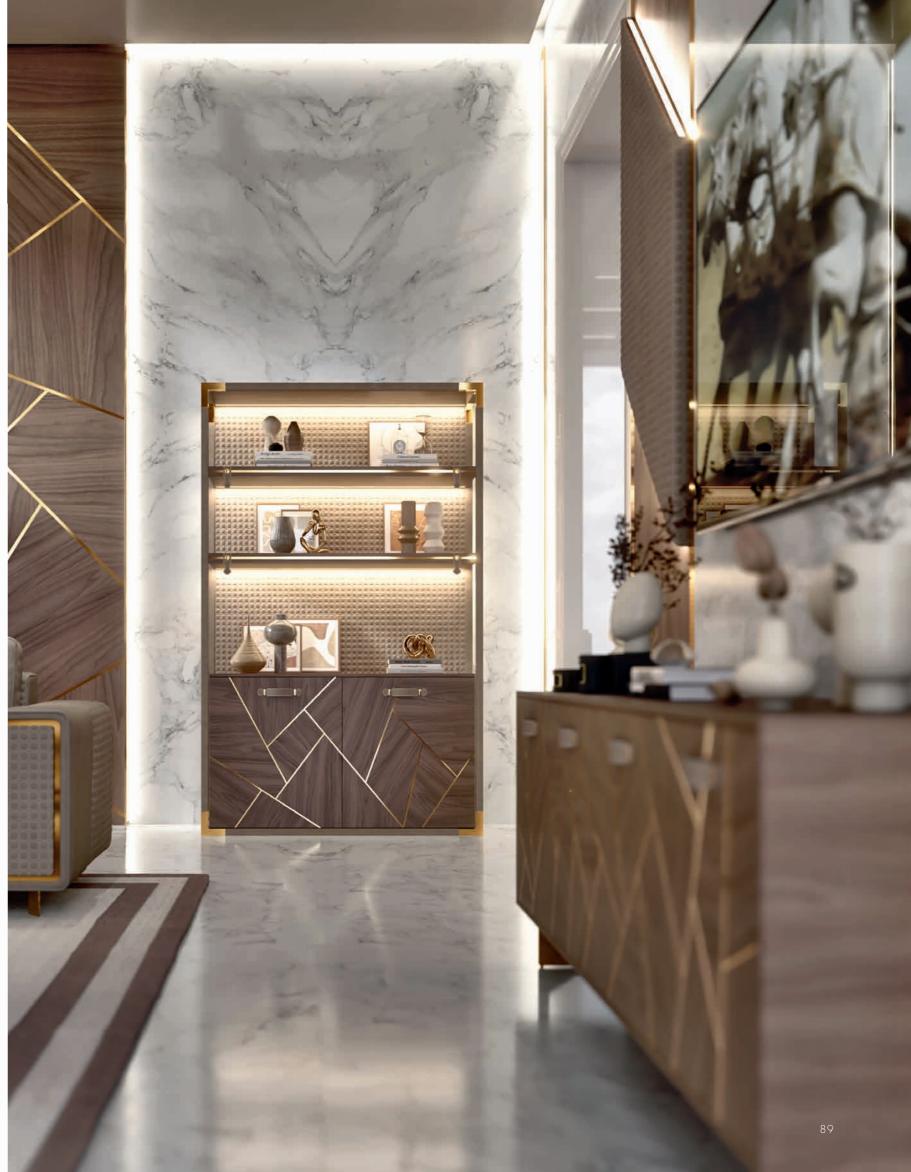

## SHELL

MUSENNESSULL

in comit la

SHELL<br/>Tavolo TableSHELL<br/>Sedia ChairRICHMOND<br/>Vetrina Showcase

SHELL Tavolo Table

The design strength of the Richmond showcase is in its refined, contemporary and yet informal details, presenting a versatile line that allows it to fit, with style and elegance, into the most diverse environments.