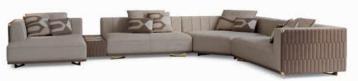

### SUNSHINE

The Sunshine modular seating system offers ergonomic shapes combinable according to personal tastes and needs, allowing you to rediscover your own idea of comfort. Playing with the upholstered elements, the possible solutions are truly endless, yet always highly exclusive.

SUNSHINE<br/>Divano angolare Sectional sofaSUNSHINE<br/>Tavolino Coffee tableSUNSHINE<br/>Mobile lungo CabinetSUNSHINE<br/>Vetrina Showcase

### SUNSHINE Divano Sofa

SUNSHINE

The Italian spirit of making aesthetic choices is continuity, a distinctive approach and desire to affirm one's cultural roots. Mastery lies in knowledge of often hand-made finishes, in understanding how to solve what is apparently impossible to achieve, and in the selection of the very best, the newest, and the most exclusive.

#### **SUNSHINE** Divano Sofa

Armchair Cm.112x107x75/90h. Sofas Cm.212x107x75/90h. Cm.232x107x75/90h.

#### SUNSHINE

Divano componibile Sectional sofa

Cm.496x352x75/90h.

RIF.13 Cm.126x165x75/90h. RIF.18 Cm.44x105x44h. RIF.11 Cm.160x105x75/90h. RIF.15 Cm.166x166x75/90h. RIF.08 Cm.186x105x75/90h.

MALIBÙ Poltrona Armchair