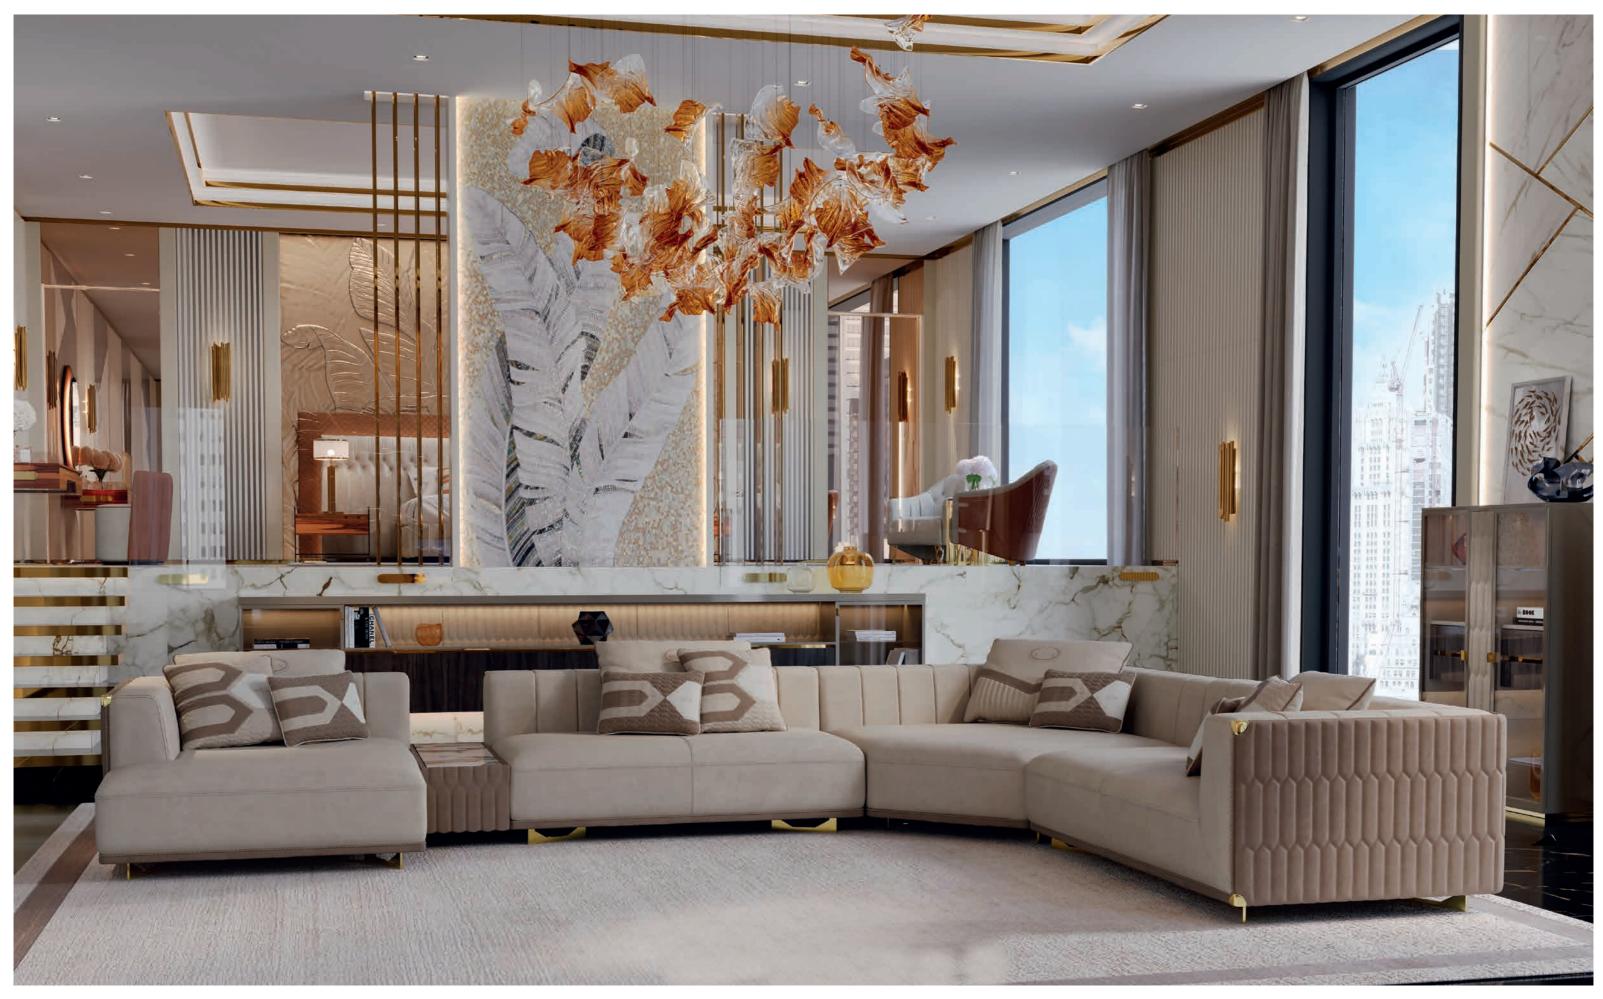

### SUNSHINE

The Sunshine modular seating system offers ergonomic shapes combinable according to personal tastes and needs, allowing you to rediscover your own idea of comfort. Playing with the upholstered elements, the possible solutions are truly endless, yet always highly exclusive.

SUNSHINE<br/>Divano angolare Sectional sofaSUNSHINE<br/>Tavolino Coffee tableSUNSHINE<br/>Mobile lungo CabinetSUNSHINE<br/>Vetrina Showcase

### SUNSHINE Divano Sofa

SUNSHINE

The Italian spirit of making aesthetic choices is continuity, a distinctive approach and desire to affirm one's cultural roots. Mastery lies in knowledge of often hand-made finishes, in understanding how to solve what is apparently impossible to achieve, and in the selection of the very best, the newest, and the most exclusive.