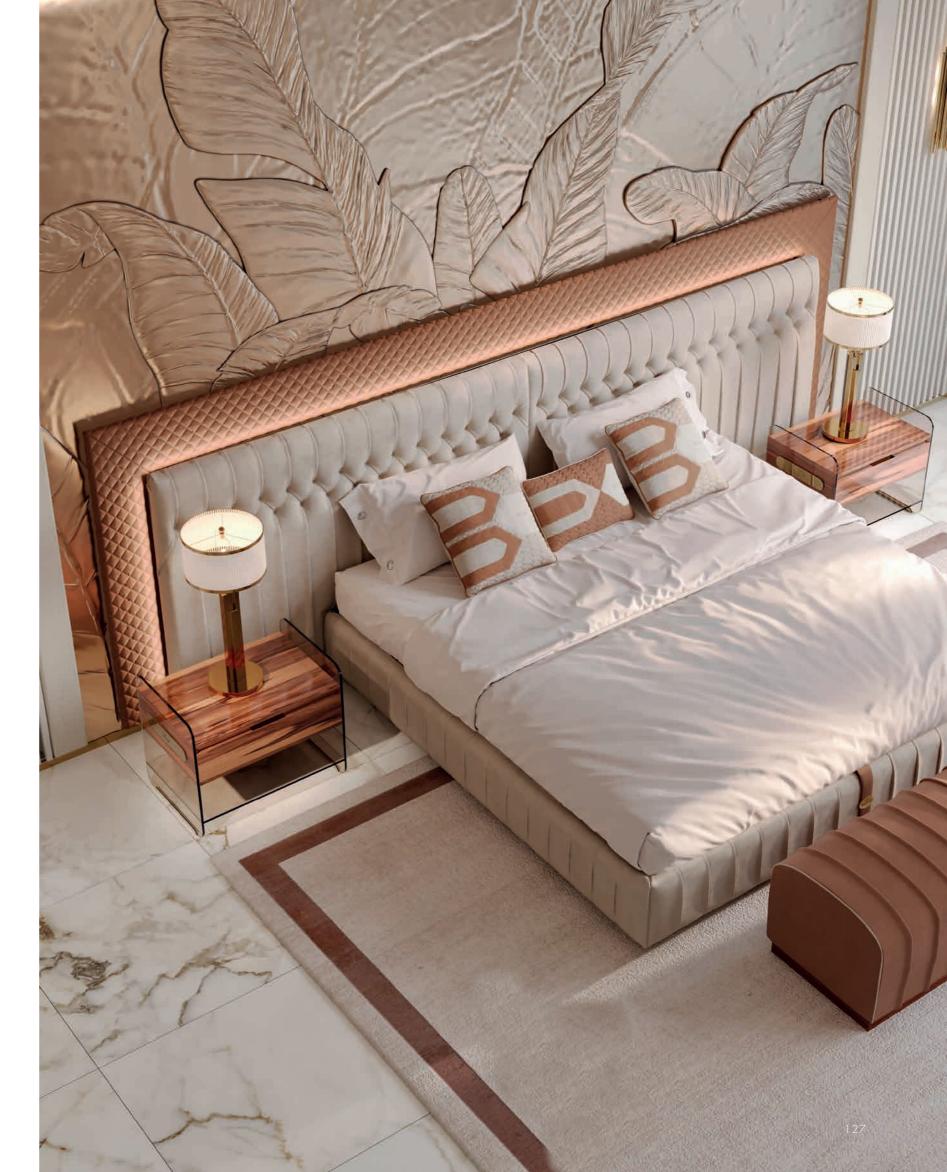

# AMORE

The Amore bed composition offers refined shapes, and is a perfect match between elegant design and comfort. A generous bed that surprises with its precision workmanship in quilted padding, in addition to its details and extreme comfort.

A new way to experience the night in total well-being with the Avant-Gard Amore collection. A cosy, oversized, upholstered bed with a large, padded headboard, equipped with LED lighting.

Scenic in its visual impact, yet essential in its forms, the Amore collection shows off its masterful play of proportions. All the accessories are in wood, with a glass bearing structure.

Cm.365x40x290h.

AMORE

Letto Bed

Cm.390x225x135h.

AMORE Comodino Night table

Cm.70x45x53h.

AMORE Comò Chest of drawers

Cm.115x60x83h.