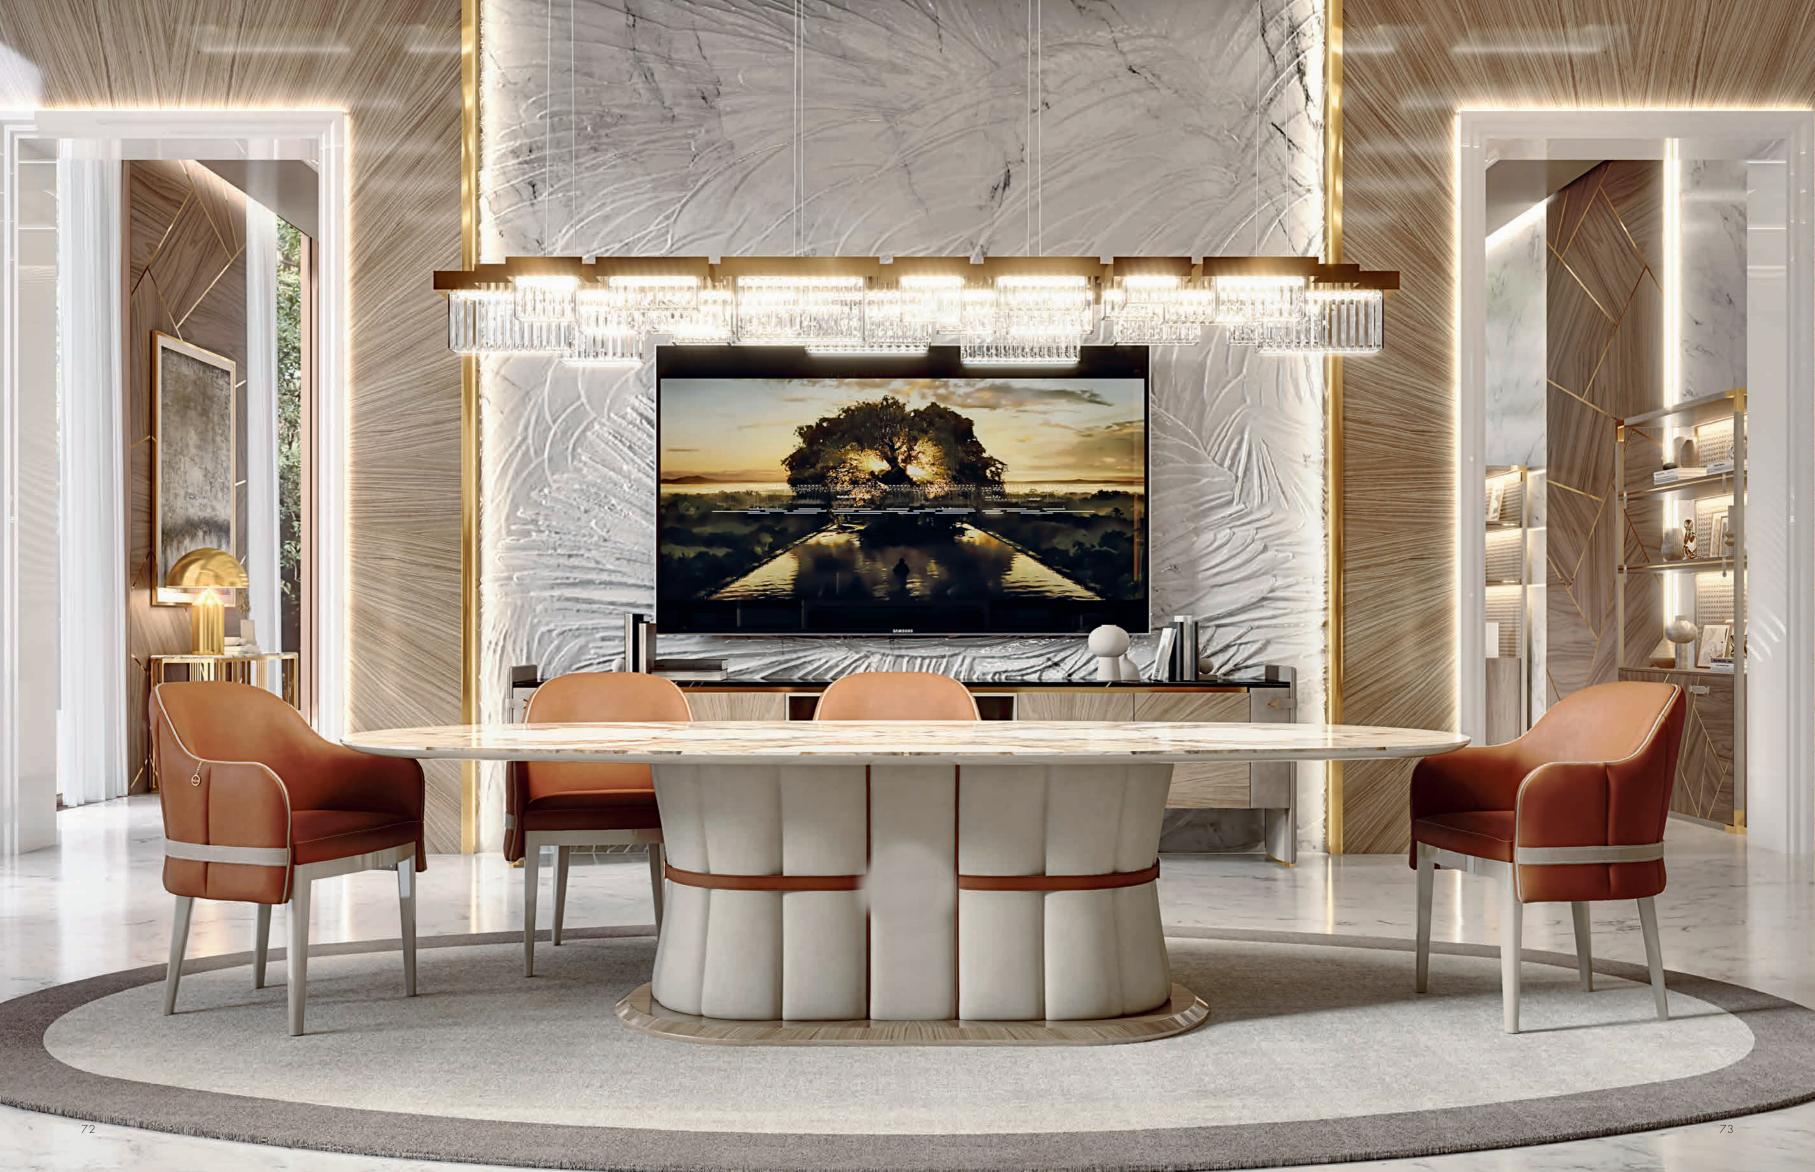

## SHELL

MUSENNESSULL

in comit la

SHELL<br/>Tavolo TableSHELL<br/>Sedia ChairRICHMOND<br/>Vetrina Showcase

SHELL Tavolo Table

The design strength of the Richmond showcase is in its refined, contemporary and yet informal details, presenting a versatile line that allows it to fit, with style and elegance, into the most diverse environments.

### DALLAS

The beauty of Dallas is seen in its details and above all its enveloping shapes. Cosy, refined and informal at the same time, this sofa has a versatile line that allows it to fit, with style and elegance, into the most diverse environments. Dallas is a design full of aesthetic and functional solutions, combinable with the armchair, which takes up its style and elegance.

DALLASDALLASCLOUDCLOUDDALLASDivano SofaPoltrona ArmchairTavolino Coffee tableTavolino Side tableConsolle Console

A look at the new trends for the living room, to create and embellish those personal domestic landscapes that we call home, always paying great attention to materials, finishes and workmanship.