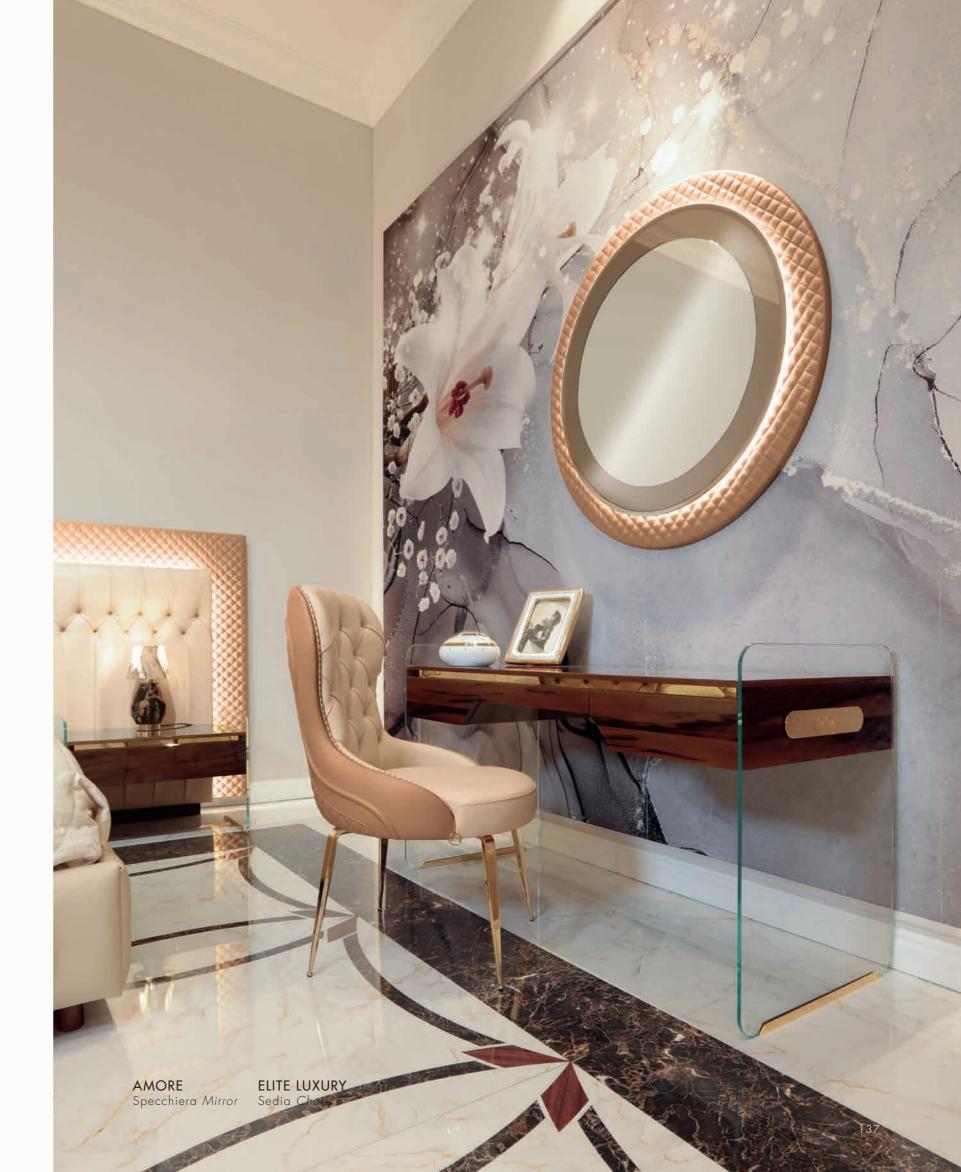

#### ELITE LUXURY Sedia Chair

Cm.56x67x101h.

# AMORE

Specchiera Mirror

Cm.Ø120h.