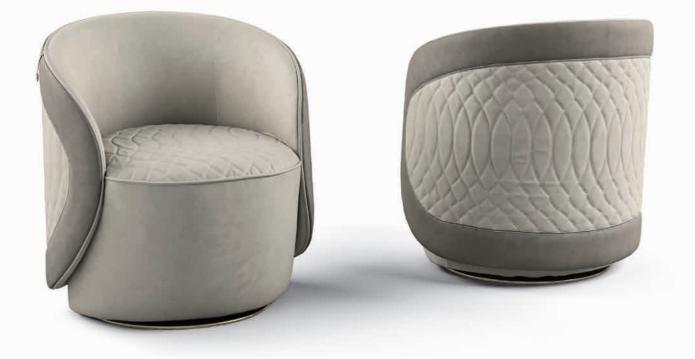

# RICHMOND

Richmond, to create beauty, not objects, a beauty sought in

RICHMONDMALIBÙDENIMAVENUEDivano angolare Sectional sofaPoltrona ArmchairTavolino Side tableTavolino Coffee table

Malibù, a small armchair that synthesizes the concepts of elegance and contemporaneity, characterized by curved lines and quilting that highlight its design.