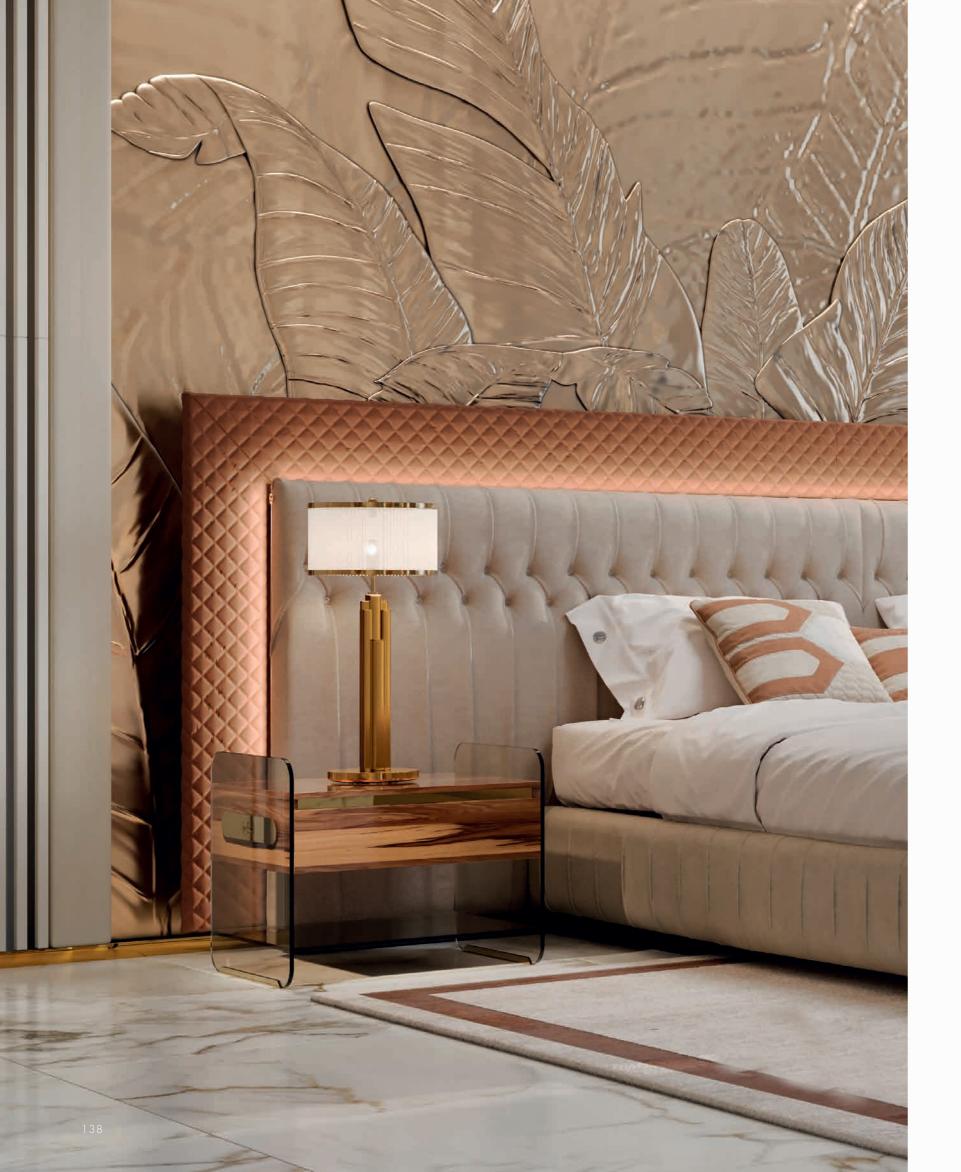

# AMORE

The Amore bed composition offers refined shapes, and is a perfect match between elegant design and comfort. A generous bed that surprises with its precision workmanship in quilted padding, in addition to its details and extreme comfort.

A new way to experience the night in total well-being with the Avant-Gard Amore collection. A cosy, oversized, upholstered bed with a large, padded headboard, equipped with LED lighting.

Scenic in its visual impact, yet essential in its forms, the Amore collection shows off its masterful play of proportions. All the accessories are in wood, with a glass bearing structure.

#### AMORE Toilette Vanity

A collection with a strong aesthetic and functional appeal, with elements that allow you to create exclusive, dynamic and original environments.

The accessories of the Amore collection are born in the sign of absolute elegance and attention to detail. The structure has sides in tempered glass, which accentuate its essential and refined character. The metal structure magically supports a soft, inviting volume. The soft leather padding workmanship offers maximum comfort. Love, a proposal with a refined line and enveloping form of extreme elegance.