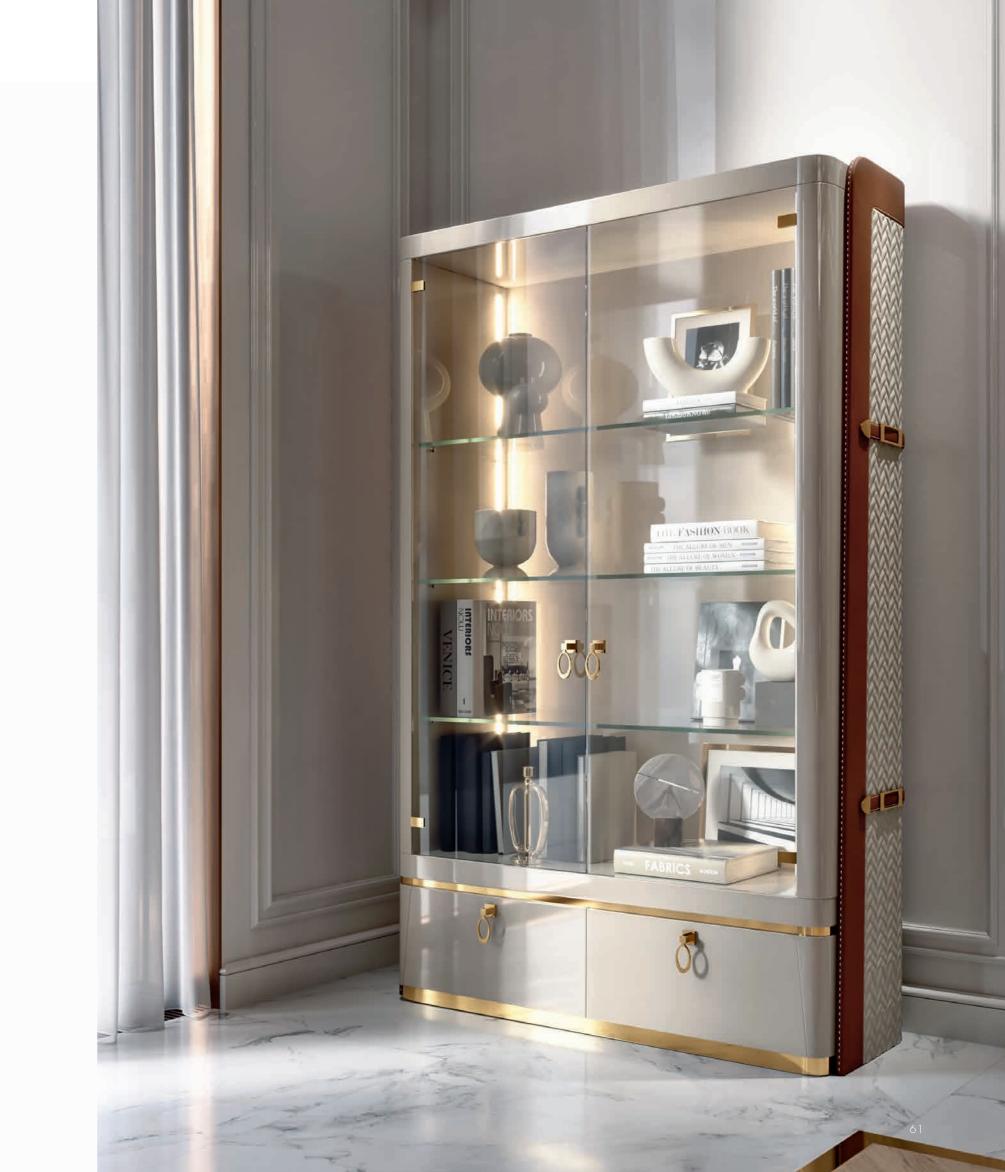

# METROPOL

METROPOLMETROPOLMETROPOLMETROPOLDivano SofaPoltrona ArmchairTavolino Coffee tableConsolle Console

METROPOLMETROPOLMETROPOLVetrina ShowcaseCredenza SideboardSpecchiera Mirror

# MIRAGE Vetrina Showcase

Design Arch. Giuseppe Marazia

Cm.103x50x140h.

NAUTILUS Vetrina *Showcase* 

Design Arch. Giuseppe Marazia

Cm.109x55x203h.

METROPOL Vetrina Showcase

Cm.110x50x183h.