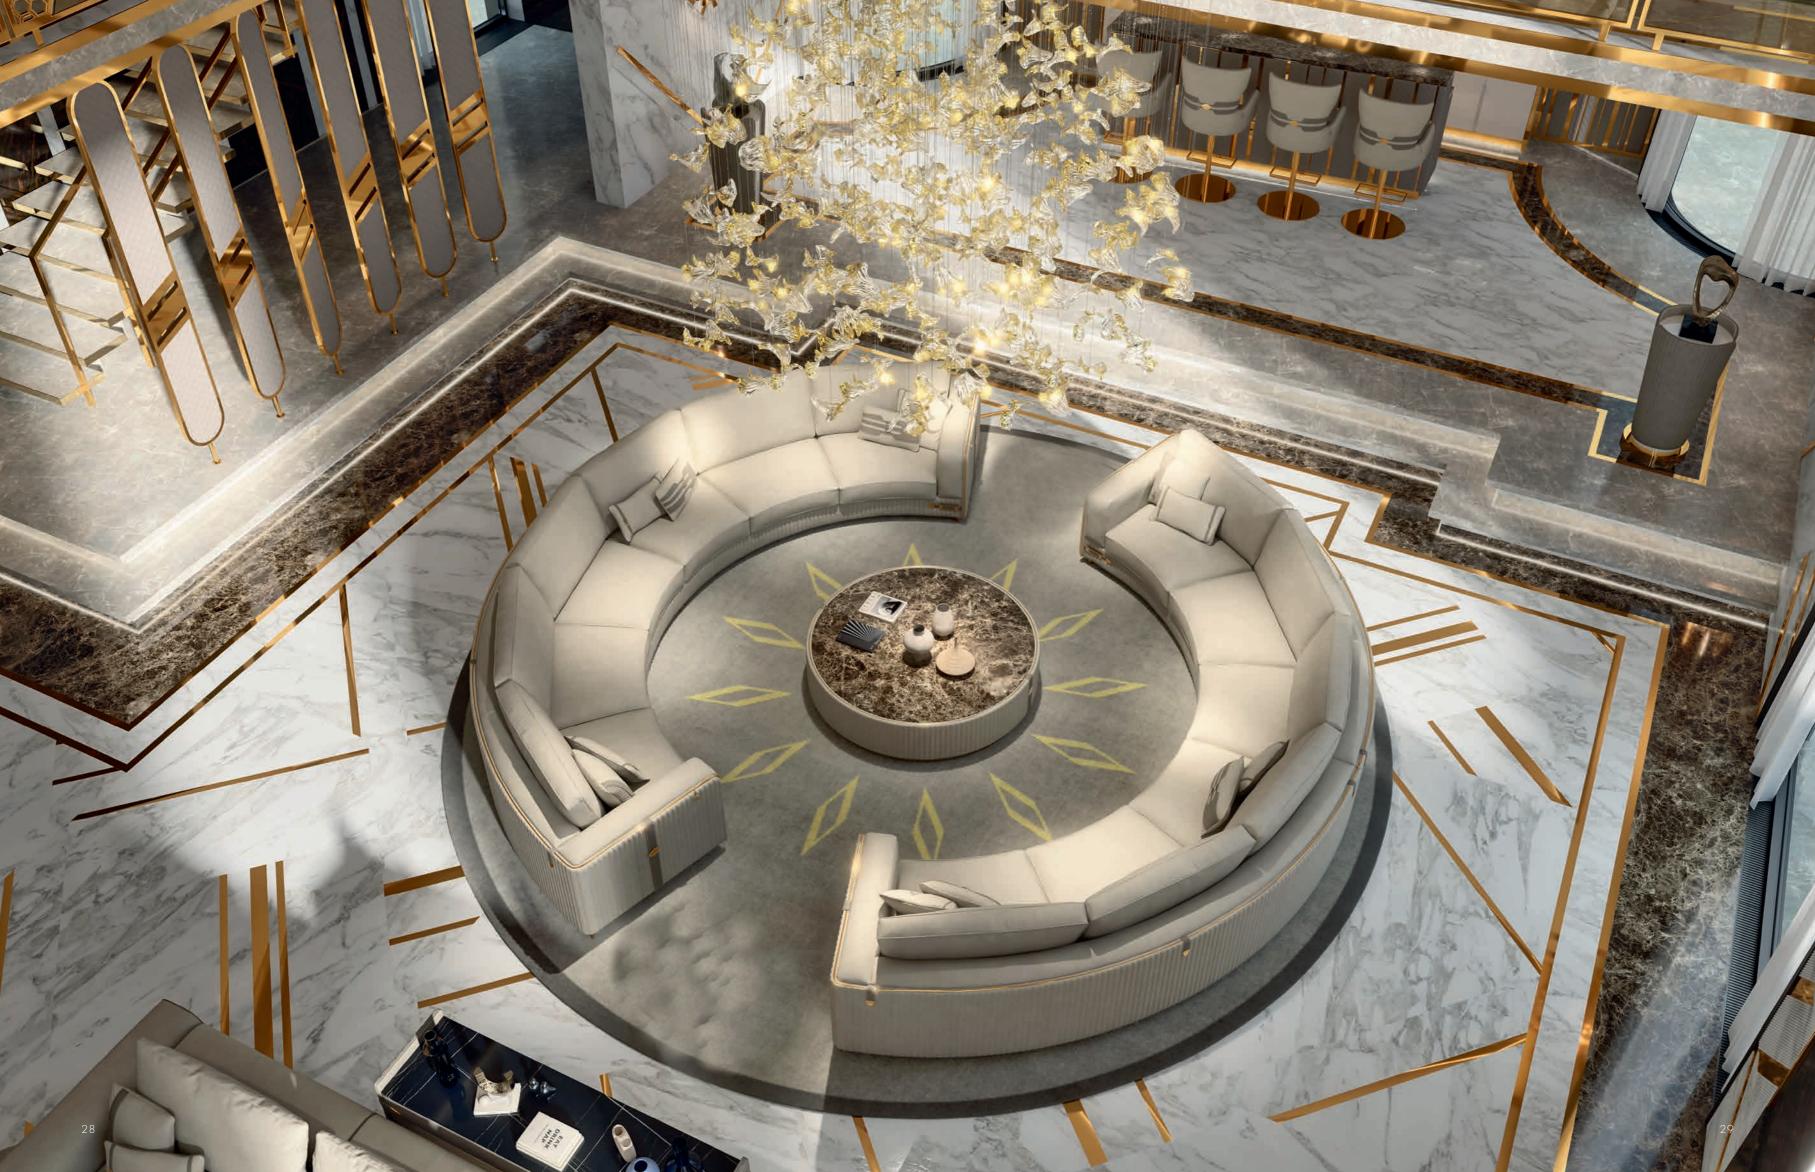

### SUNSHINE

The Sunshine modular seating system offers ergonomic shapes combinable according to personal tastes and needs, allowing you to rediscover your own idea of comfort. Playing with the upholstered elements, the possible solutions are truly endless, yet always highly exclusive.

SUNSHINE<br/>Divano angolare Sectional sofaSUNSHINE<br/>Tavolino Coffee tableSUNSHINE<br/>Mobile lungo CabinetSUNSHINE<br/>Vetrina Showcase

### SUNSHINE Divano Sofa

SUNSHINE

The Italian spirit of making aesthetic choices is continuity, a distinctive approach and desire to affirm one's cultural roots. Mastery lies in knowledge of often hand-made finishes, in understanding how to solve what is apparently impossible to achieve, and in the selection of the very best, the newest, and the most exclusive.