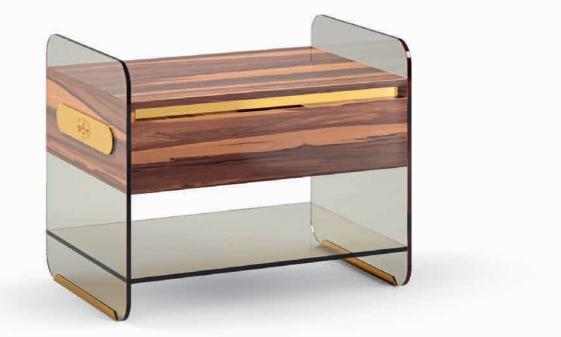

#### AMORE Toilette Vanity

A collection with a strong aesthetic and functional appeal, with elements that allow you to create exclusive, dynamic and original environments.

The accessories of the Amore collection are born in the sign of absolute elegance and attention to detail. The structure has sides in tempered glass, which accentuate its essential and refined character. The metal structure magically supports a soft, inviting volume. The soft leather padding workmanship offers maximum comfort. Love, a proposal with a refined line and enveloping form of extreme elegance.