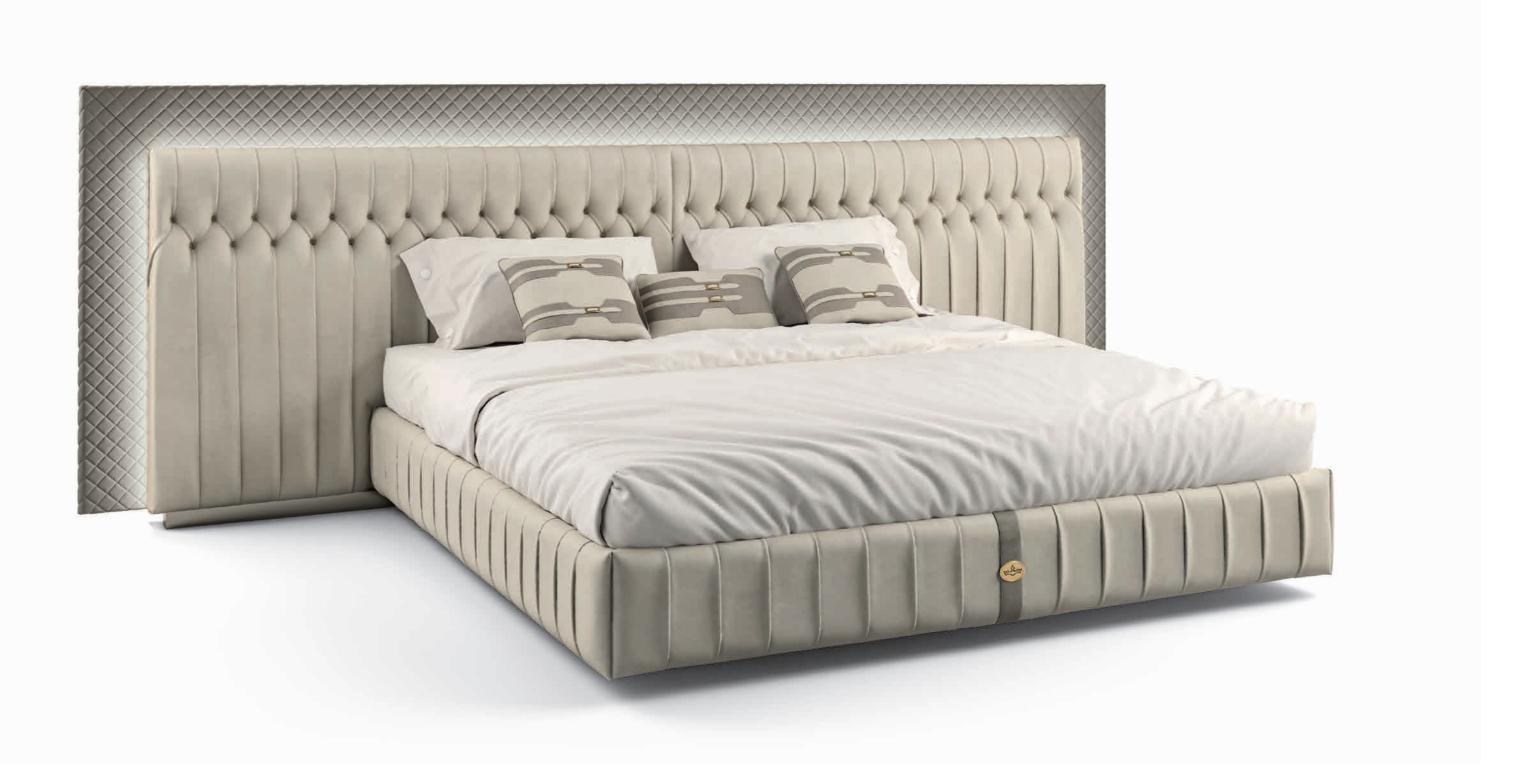

# AMORE

The Amore bed composition offers refined shapes, and is a perfect match between elegant design and comfort. A generous bed that surprises with its precision workmanship in quilted padding, in addition to its details and extreme comfort.

A new way to experience the night in total well-being with the Avant-Gard Amore collection. A cosy, oversized, upholstered bed with a large, padded headboard, equipped with LED lighting.

Scenic in its visual impact, yet essential in its forms, the Amore collection shows off its masterful play of proportions. All the accessories are in wood, with a glass bearing structure.

Cm.365x40x290h.

AMORE

Letto Bed

Cm.390x225x135h.

AMORE Comodino Night table

Cm.70x45x53h.

AMORE Comò Chest of drawers

Cm.115x60x83h.