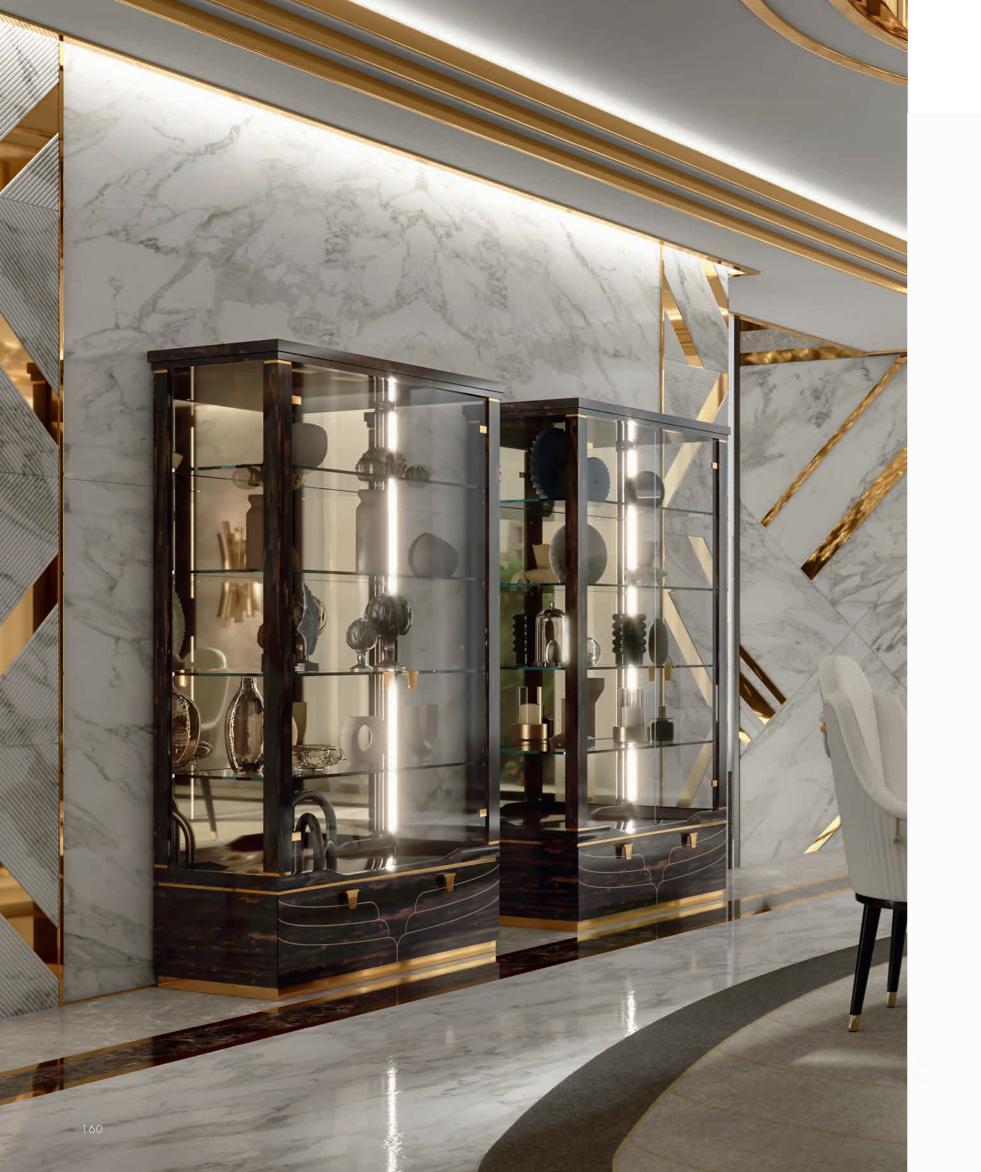

## SHELL

MUSENNESSULL

in comit la

SHELL<br/>Tavolo TableSHELL<br/>Sedia ChairRICHMOND<br/>Vetrina Showcase

SHELL Tavolo Table

The design strength of the Richmond showcase is in its refined, contemporary and yet informal details, presenting a versatile line that allows it to fit, with style and elegance, into the most diverse environments.