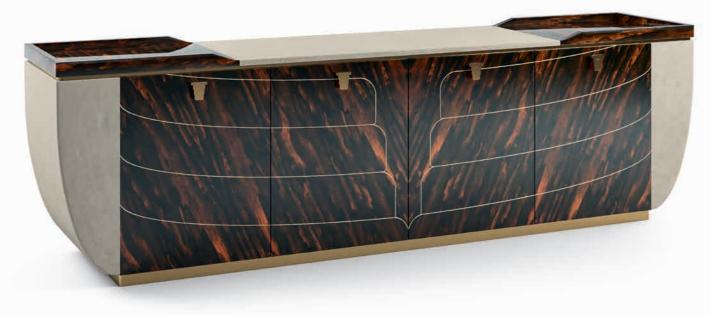

# NAUTILUS

The Nautilus table serves up a great scenographic impact to the eye, and goes beyond any fashion to simply be itself. It has a unique design, yet adapts easily to any space, opening up new horizons of comfort and aesthetics.

NAUTILUSLUXORNAUTILUSNAUTILUSTavolo TableSedia ChairCredenza SideboardSpecchiera Mirror

NAUTILUS Vetrina Showcase

Our collections always have something exclusive about them that translates into unique and precious details, be it the leather-covered base of the table, or the finely inlaid top. Knowing how to do, and doing it well, is encapsulated in that all-Italian quality of seeking out, imagining and discovering beauty, unearthing it in its most hidden forms and expressions, finding it in the combination and choice of the most unusual materials, and revealing it with products and processing methods designed to revolutionize space in harmony with the environment.