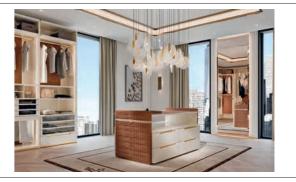

#### AMORE Toilette Vanity

A collection with a strong aesthetic and functional appeal, with elements that allow you to create exclusive, dynamic and original environments.

The accessories of the Amore collection are born in the sign of absolute elegance and attention to detail. The structure has sides in tempered glass, which accentuate its essential and refined character. The metal structure magically supports a soft, inviting volume. The soft leather padding workmanship offers maximum comfort. Love, a proposal with a refined line and enveloping form of extreme elegance.