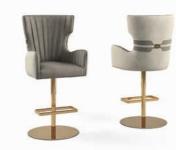

### HARRY

Harry, a proposal with geometric lines that confer great personality in the name of maximum comfort. A balance of essential and linear forms with impeccable elegance, underlined by sartorial details.

HARRYGLENDAMobile bar Bar unitSgabello Stool

Research and sensitivity draw from the experience of Italian tradition and know-how, reinventing solutions rich in taste and determination. A modern style that lives well in the brilliant, lively, rich, nonconformist, cosmopolitan present.

## GLENDA

Sedia Chair

GLENDA Sgabello Stool

Cm.62x62x130h.

HARRY Mobile bar Bar unit Design Arch. Giuseppe Marazia

Cm.220x70x115h.

HARRY Mobile bar Bar unit

Design Arch. Giuseppe Marazia