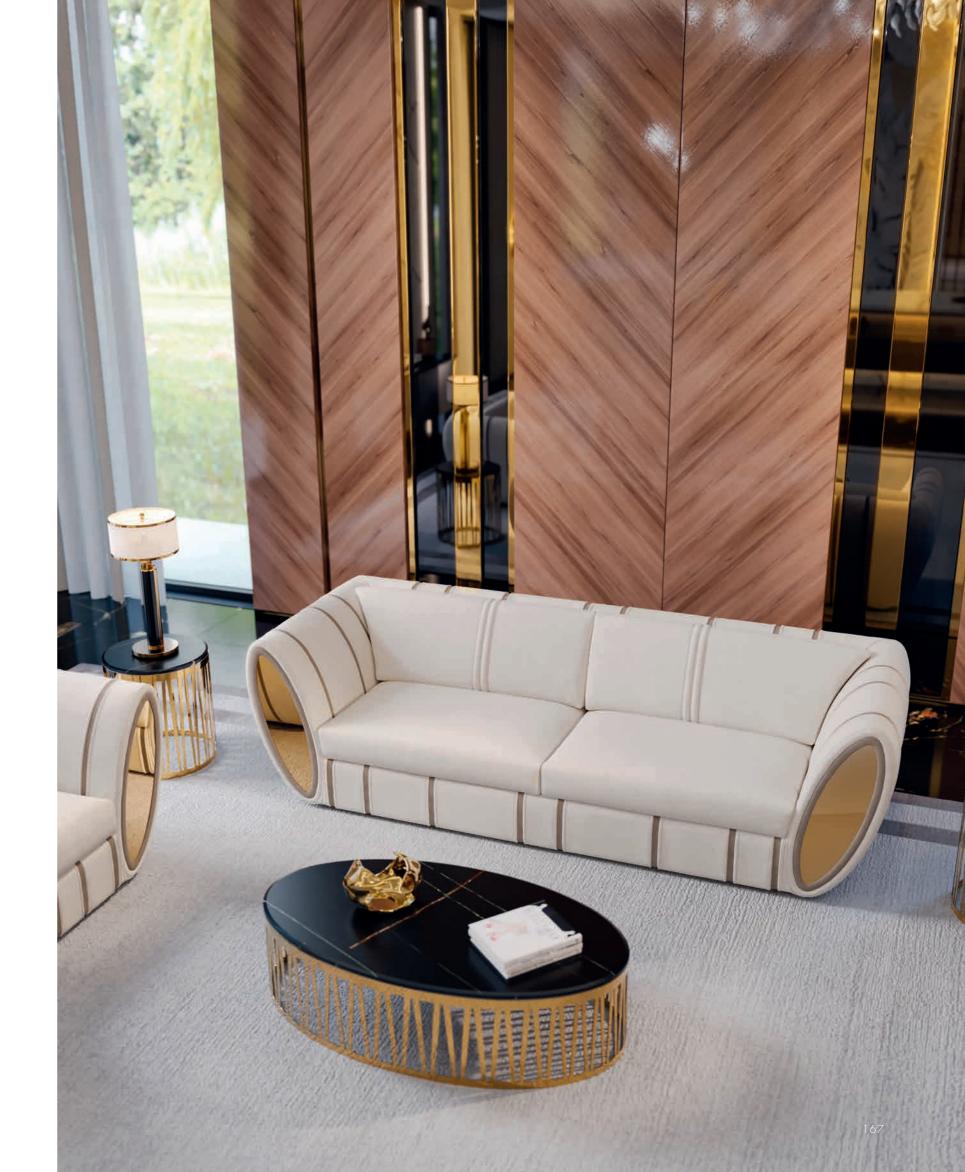

# ELISIR

The Elisir sofa is inspired by the truest Made in Italy, a concept that not only conveys the origin of the products, but also the broadest expression of the Italian lifestyle, where values such as creativity, know-how and beauty are continually rediscovered.

ELISIRELISIRZENMIRAGEDivano SofaPoltrona ArmchairTavolino Coffee tableVetrina Showcase

The Mirage sideboard has the great quality of giving the living room a sober, refined image, and of interpreting and integrating it into any environment. The aesthetic features of this sideboard express design and linearity with an innovative line.