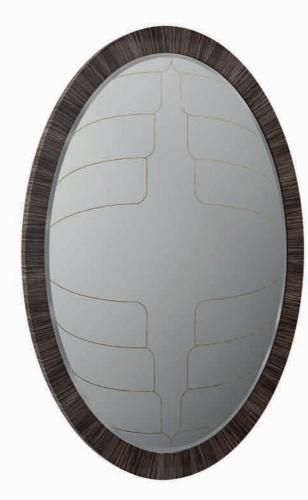

# NAUTILUS

Specchiera Mirror

Design Arch. Giuseppe Marazia

Cm.122x182h.

**RICHMOND** Specchiera *Mirror* 

Design Arch. Giuseppe Marazia

Cm.145x5x100h.

METROPOL Specchiera *Mirror* Design Arch. Giuseppe Marazia