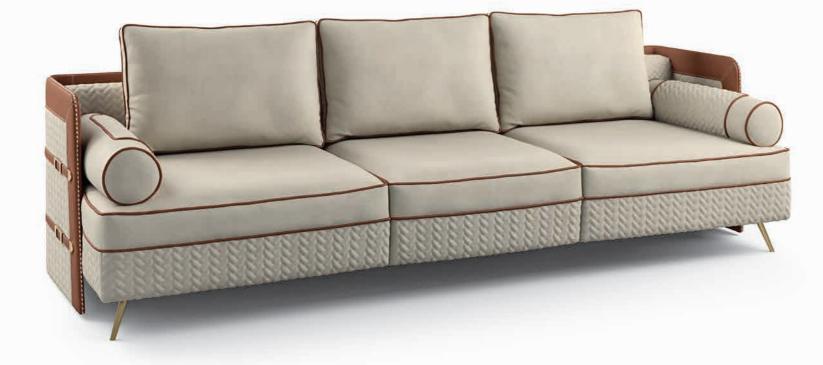

# METROPOL

METROPOLMETROPOLMETROPOLMETROPOLDivano SofaPoltrona ArmchairTavolino Coffee tableConsolle Console

METROPOLMETROPOLMETROPOLVetrina ShowcaseCredenza SideboardSpecchiera Mirror

### METROPOL

Divano Sofa

Armchair Cm.108x96x88h. Sofas Cm.208x96x88h. Cm.288x96x88h.