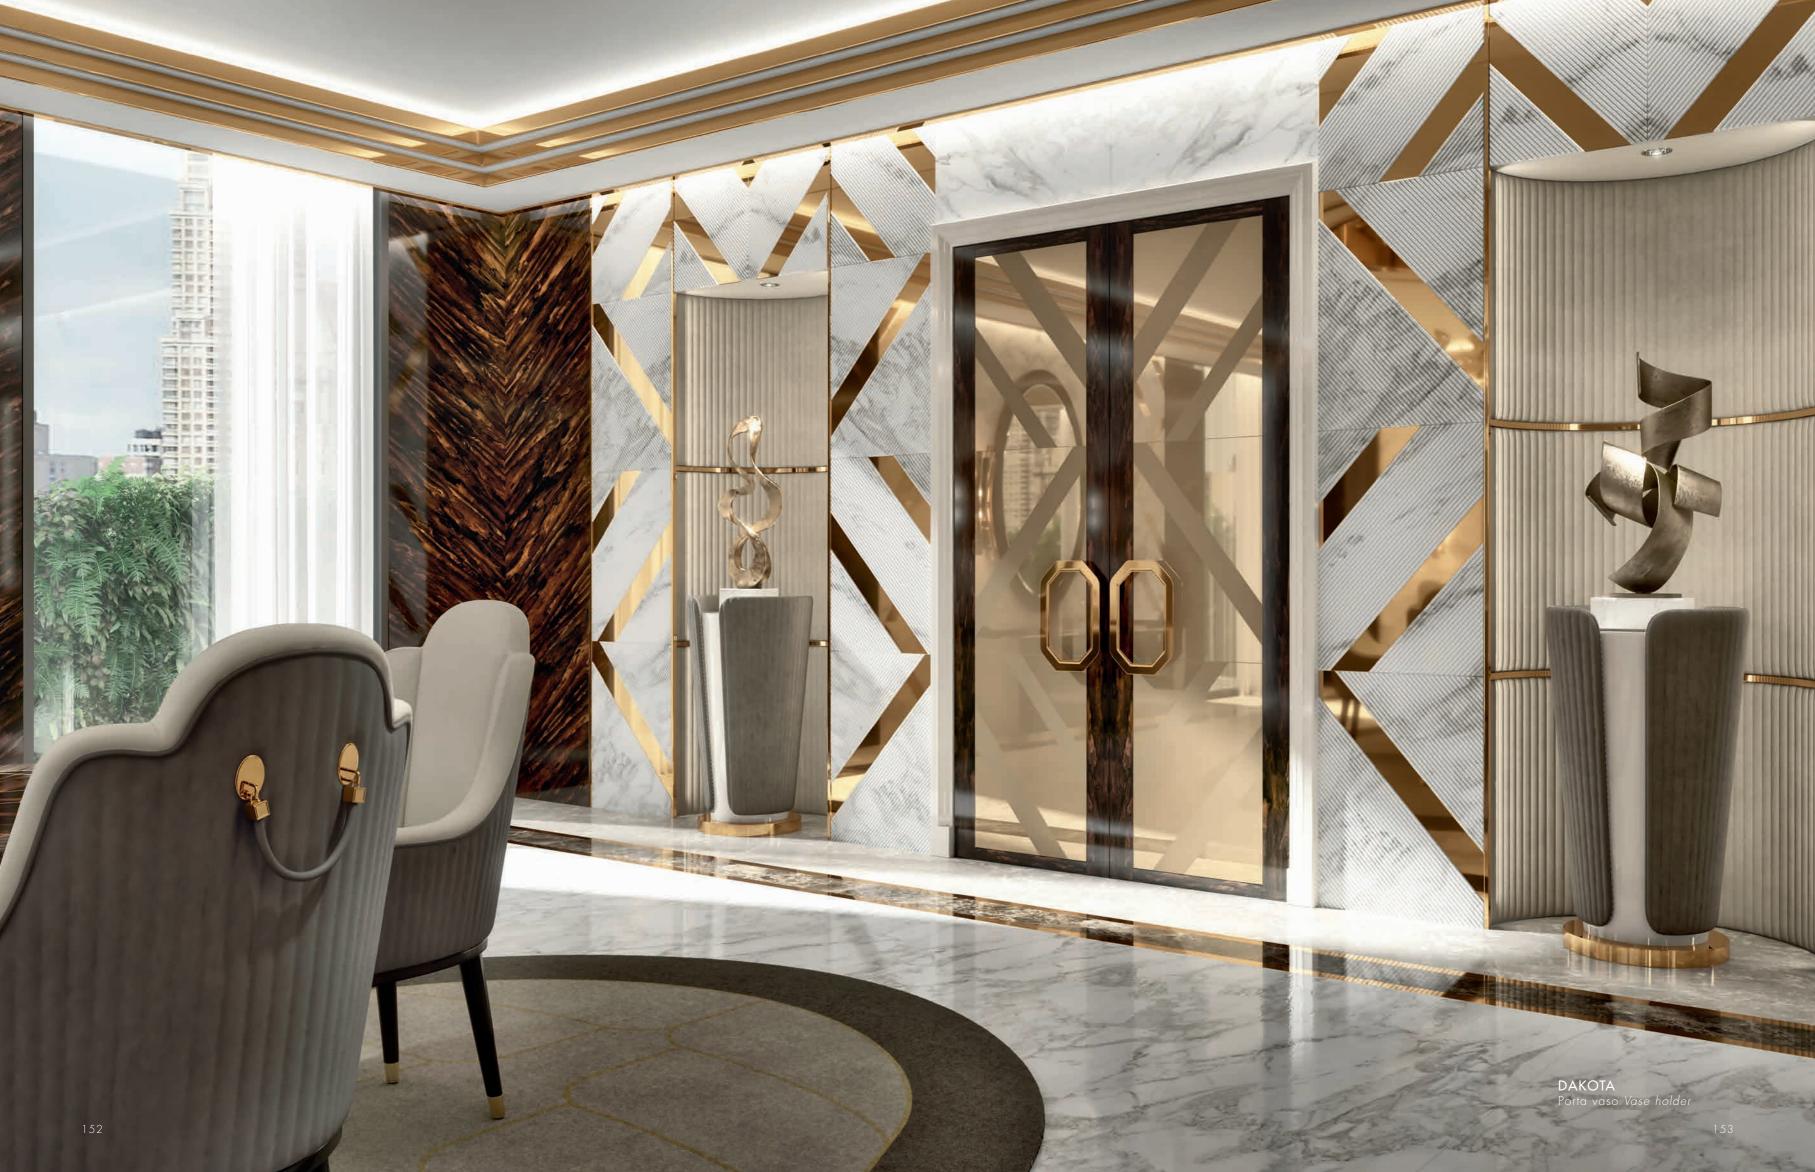

Cm.90x140h.

DAKOTA

Porta vaso Vase holder

Cm.Ø53x102h.

Custom-made

7970 Beverly Blvd. Los Angeles, CA 90048 Phone:(323) 852-7007 Toll Free: (866) 628-7355 Email: kayvan@naurelle.com