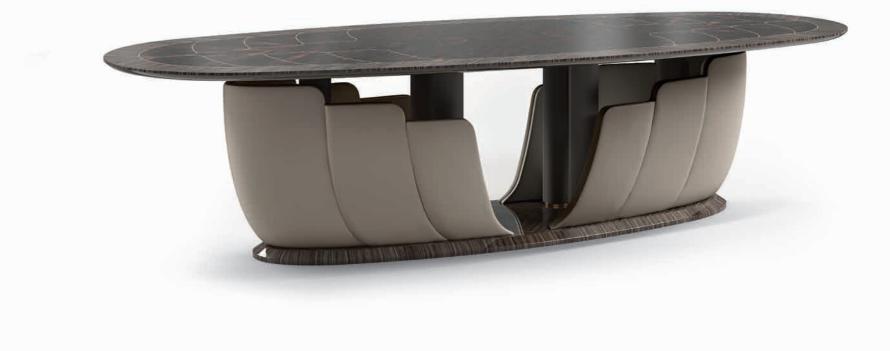

# NAUTILUS

The Nautilus table serves up a great scenographic impact to the eye, and goes beyond any fashion to simply be itself. It has a unique design, yet adapts easily to any space, opening up new horizons of comfort and aesthetics.

NAUTILUSLUXORNAUTILUSNAUTILUSTavolo TableSedia ChairCredenza SideboardSpecchiera Mirror

NAUTILUS Vetrina Showcase

Our collections always have something exclusive about them that translates into unique and precious details, be it the leather-covered base of the table, or the finely inlaid top. Knowing how to do, and doing it well, is encapsulated in that all-Italian quality of seeking out, imagining and discovering beauty, unearthing it in its most hidden forms and expressions, finding it in the combination and choice of the most unusual materials, and revealing it with products and processing methods designed to revolutionize space in harmony with the environment.