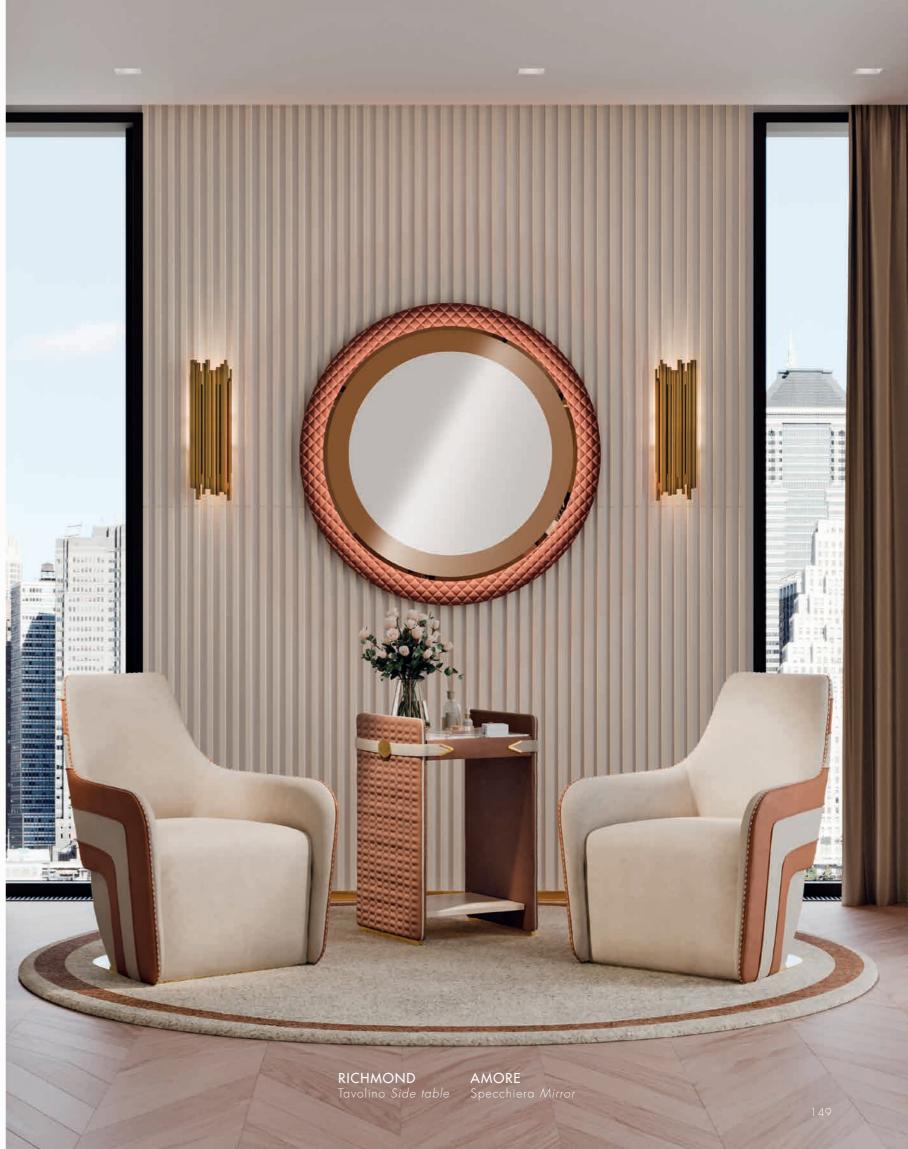

# RICHMOND

Tavolino Side table

Cm.50x48x78h.

# AMORE

Specchiera Mirror

Cm.Ø120h.