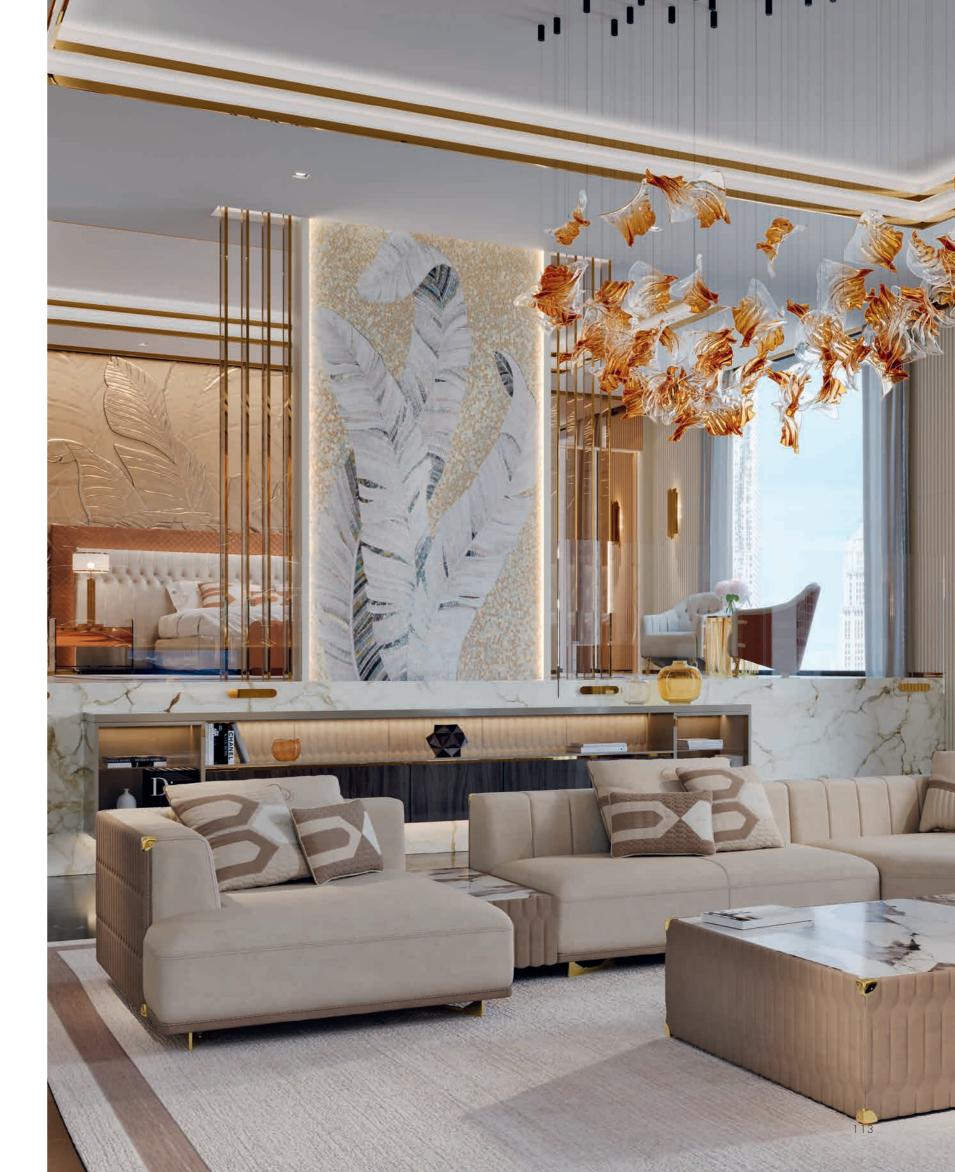

### SUNSHINE

The Sunshine modular seating system offers ergonomic shapes combinable according to personal tastes and needs, allowing you to rediscover your own idea of comfort. Playing with the upholstered elements, the possible solutions are truly endless, yet always highly exclusive.

SUNSHINE<br/>Divano angolare Sectional sofaSUNSHINE<br/>Tavolino Coffee tableSUNSHINE<br/>Mobile lungo CabinetSUNSHINE<br/>Vetrina Showcase

### SUNSHINE Divano Sofa

SUNSHINE

The Italian spirit of making aesthetic choices is continuity, a distinctive approach and desire to affirm one's cultural roots. Mastery lies in knowledge of often hand-made finishes, in understanding how to solve what is apparently impossible to achieve, and in the selection of the very best, the newest, and the most exclusive.