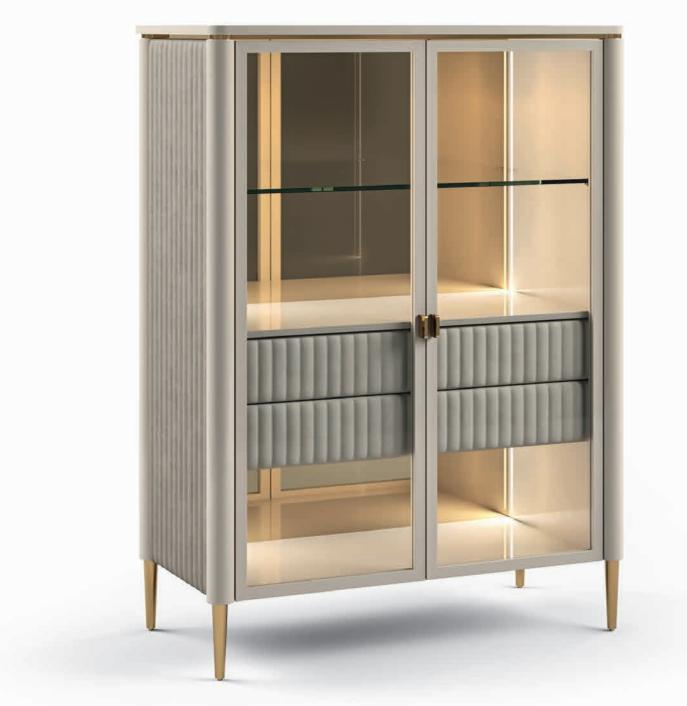

# METROPOL

METROPOLMETROPOLMETROPOLMETROPOLDivano SofaPoltrona ArmchairTavolino Coffee tableConsolle Console

METROPOLMETROPOLMETROPOLVetrina ShowcaseCredenza SideboardSpecchiera Mirror