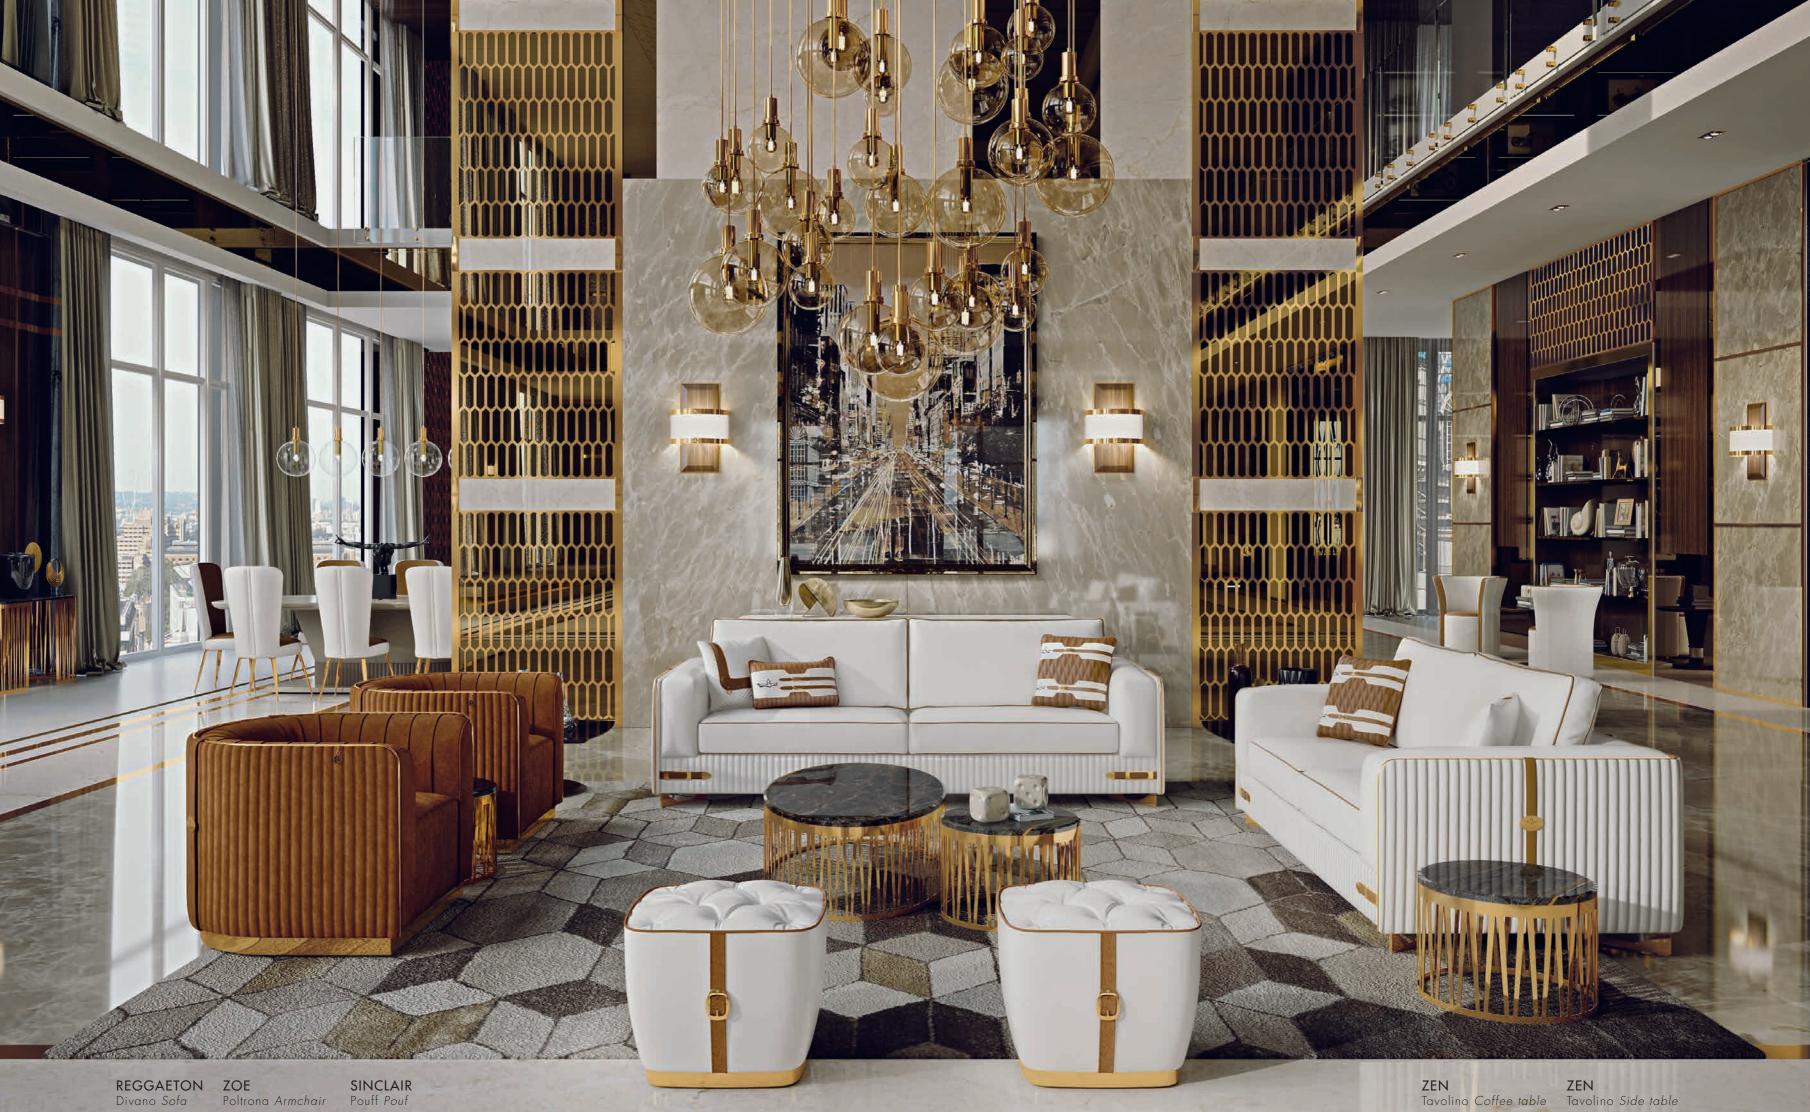

## REGGAETON

Reggaeton is a sofa that revisits timeless shapes in a contemporary key. An elegance of proportions and refinement of details combine with enveloping comfort, thanks to soft padding of the seat and back cushions.

REGGAETON Divano Sofa

Aesthetic value, maximum comfort and durability, not only in all the noble and evident components of the product, but also in the more hidden details.

ZOE Poltrona Armchair

In the Zoe armchair, abundant shapes and soft volumes merge into a set of clean, essential lines. A definite response to the desire to customise your own comfort through exclusivity.