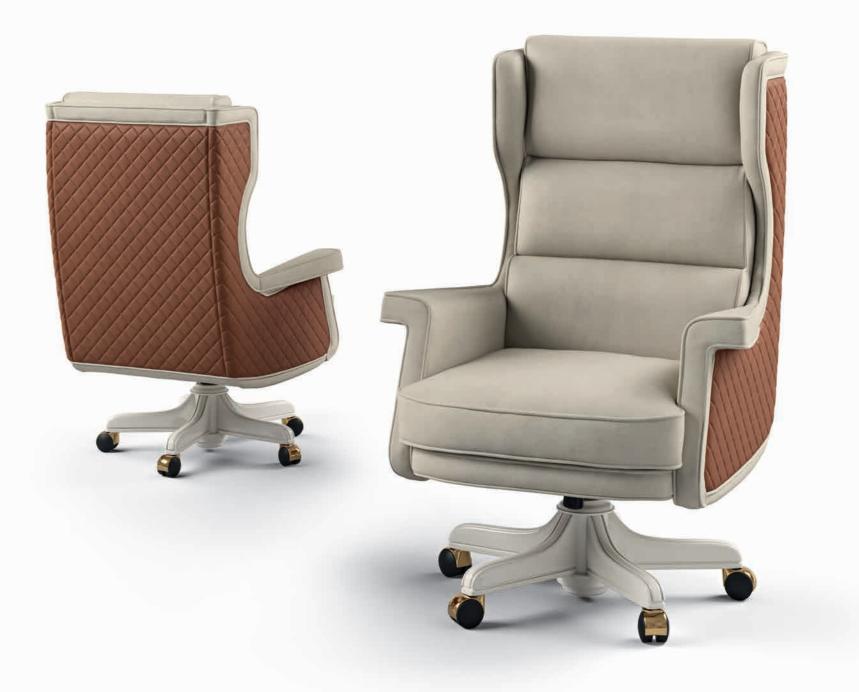

# ENEA

ENEANUMAScrivania DeskPoltrona girevole Swivel armchair

The generous and refined shapes of Home Office chairs complete the furnishing design of the Avant-Garde collection for contemporary living, with the all-Italian passion for design and comfort.

AMORE Toilette Vanity

Cm.150x60x83h.

ENEA Scrivania Desk Design Arch. Giuseppe Marazia

Cm.220x90x79h.

NUMA Poltrona Armchair

Cm.78x82x95h.