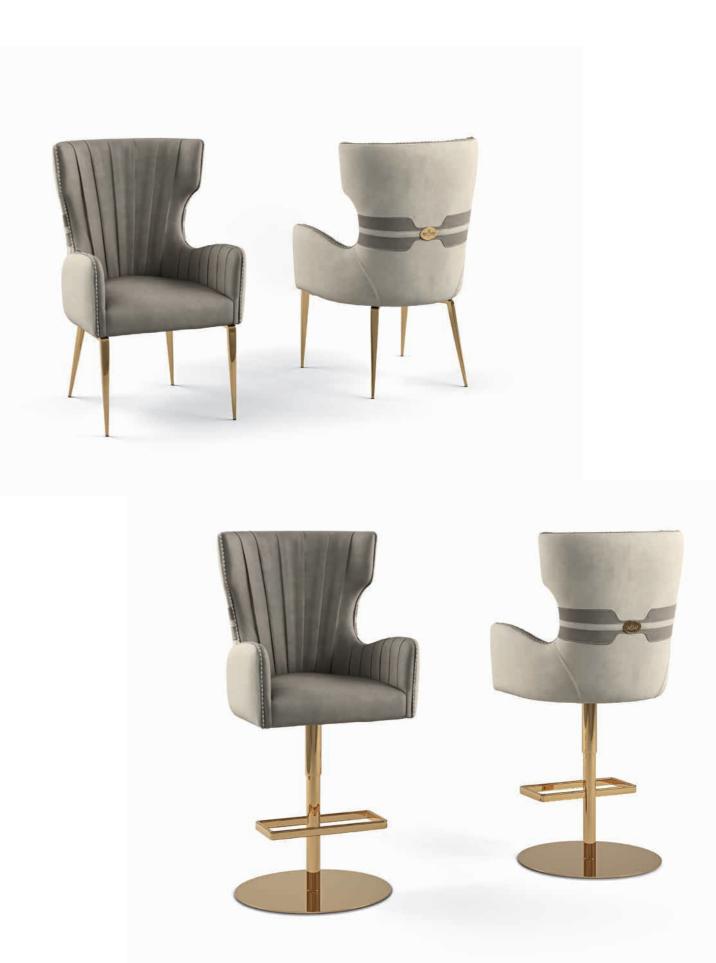

### HARRY

Harry, a proposal with geometric lines that confer great personality in the name of maximum comfort. A balance of essential and linear forms with impeccable elegance, underlined by sartorial details.

HARRYGLENDAMobile bar Bar unitSgabello Stool

Research and sensitivity draw from the experience of Italian tradition and know-how, reinventing solutions rich in taste and determination. A modern style that lives well in the brilliant, lively, rich, nonconformist, cosmopolitan present.

## GLENDA

Sedia Chair

GLENDA Sgabello Stool

Cm.62x62x130h.

HARRY Mobile bar Bar unit Design Arch. Giuseppe Marazia

Cm.220x70x115h.

HARRY Mobile bar Bar unit

Design Arch. Giuseppe Marazia