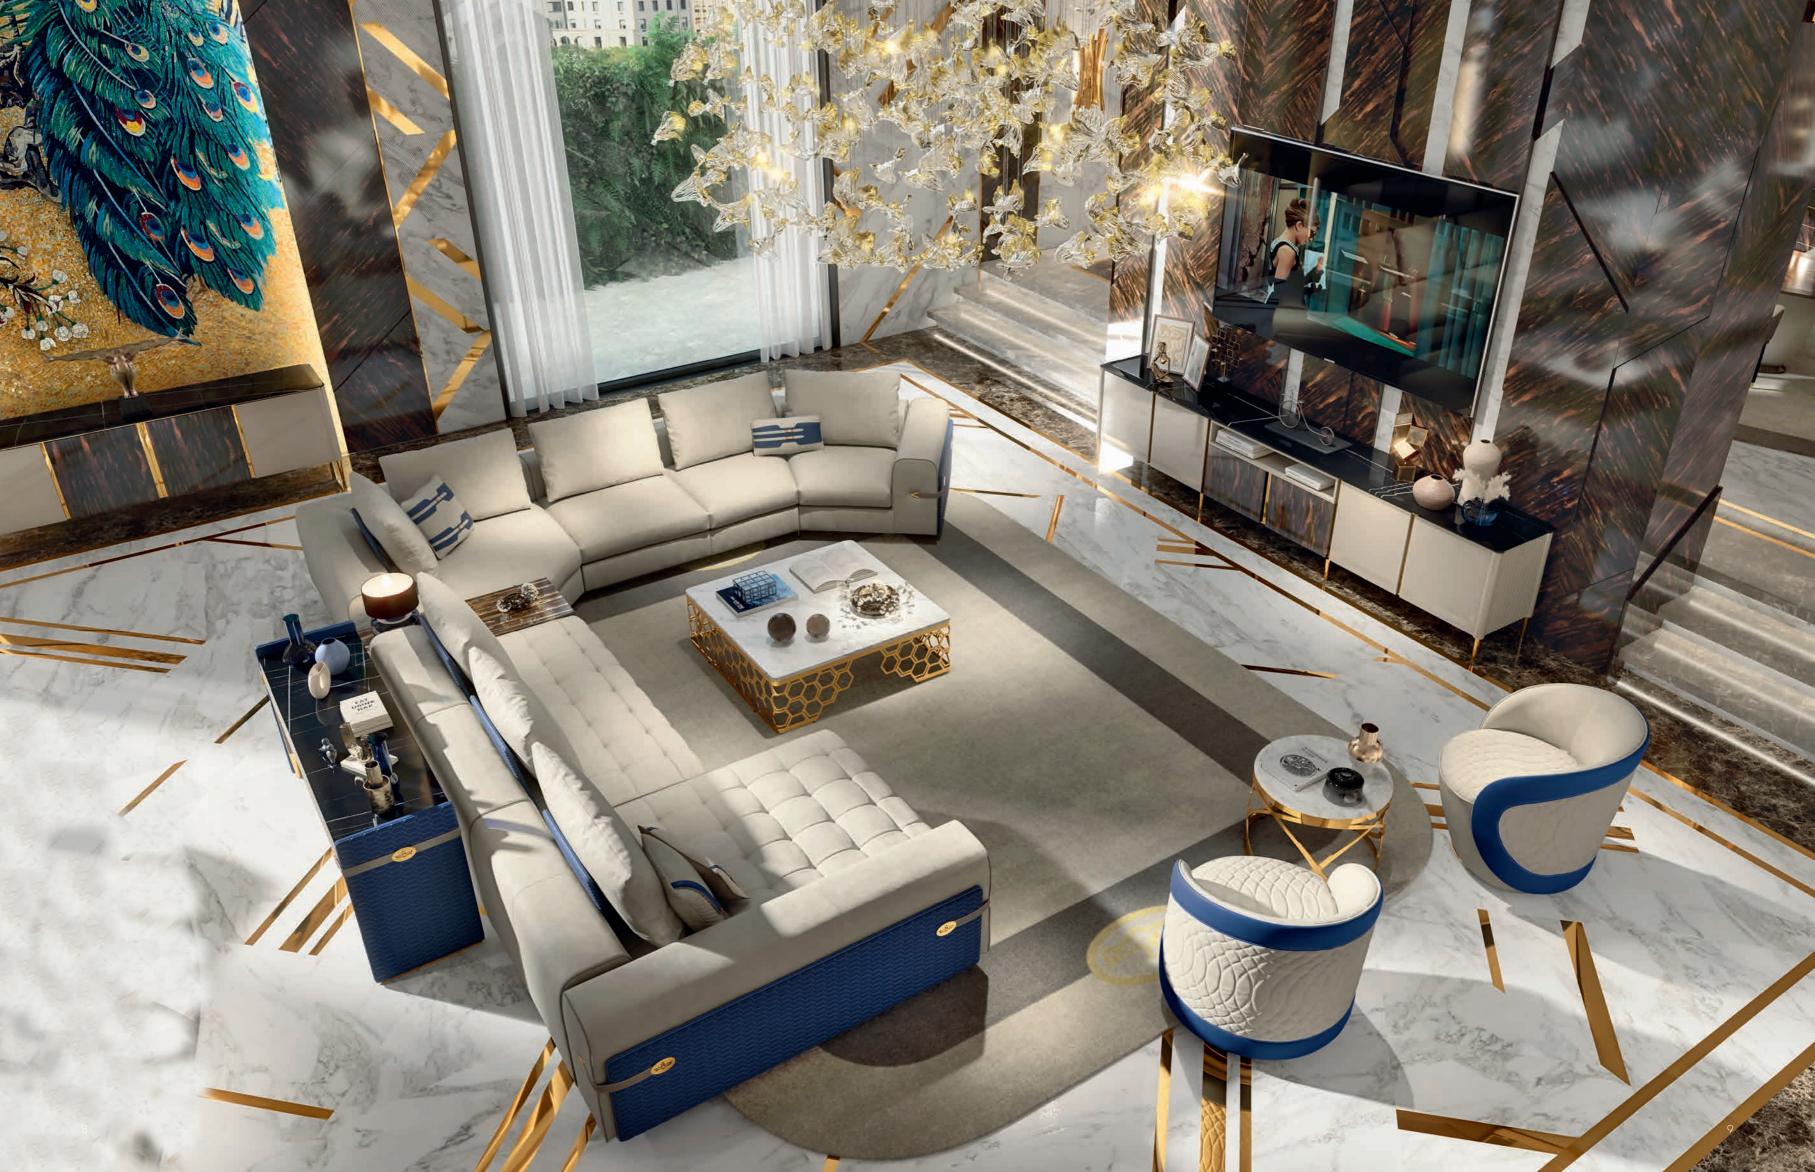

# ELISIR

The Elisir sofa is inspired by the truest Made in Italy, a concept that not only conveys the origin of the products, but also the broadest expression of the Italian lifestyle, where values such as creativity, know-how and beauty are continually rediscovered.

ELISIRELISIRZENMIRAGEDivano SofaPoltrona ArmchairTavolino Coffee tableVetrina Showcase

The Mirage sideboard has the great quality of giving the living room a sober, refined image, and of interpreting and integrating it into any environment. The aesthetic features of this sideboard express design and linearity with an innovative line.

Inspired by lightness, and thanks to its golden metal structure, the Zen coffee table is characterized by refined, exclusive design.

The golden metal structure supports, as if by magic, a soft, inviting volume. The top is a hand-made artistic mosaic.