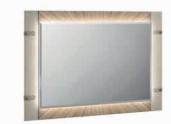

# NAUTILUS

Specchiera Mirror

Design Arch. Giuseppe Marazia

Cm.122x182h.

**RICHMOND** Specchiera *Mirror* 

Design Arch. Giuseppe Marazia

Cm.145x5x100h.

METROPOL Specchiera *Mirror* Design Arch. Giuseppe Marazia