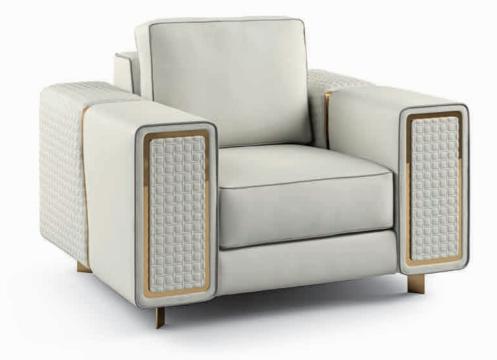

An armchair with clean, essential lines, which express a refined timeless elegance. The peculiarity of its internal and external borders make this a prestigious piece of furniture.