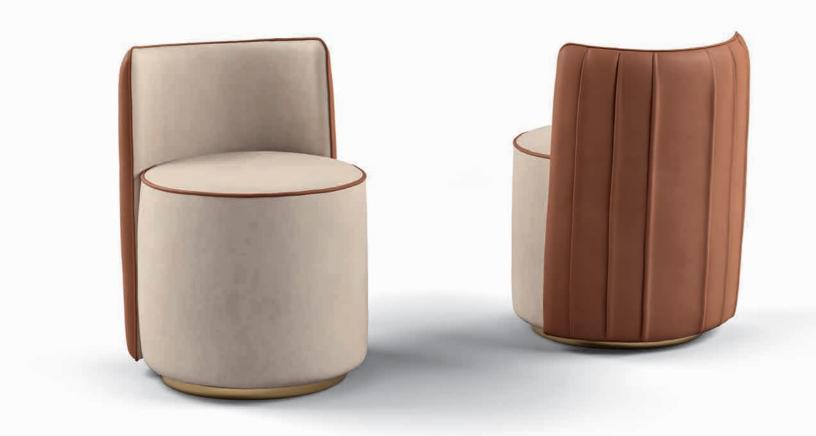

#### AMORE Poltrona Armchair

Cm.55x60x75h.

SINCLAIR

Pouff Pouf

Cm.50x50x40h.

AMORE Panchetta Bench

Cm.140x55x46h.

**AVENUE** Tavolino *Coffee table* 