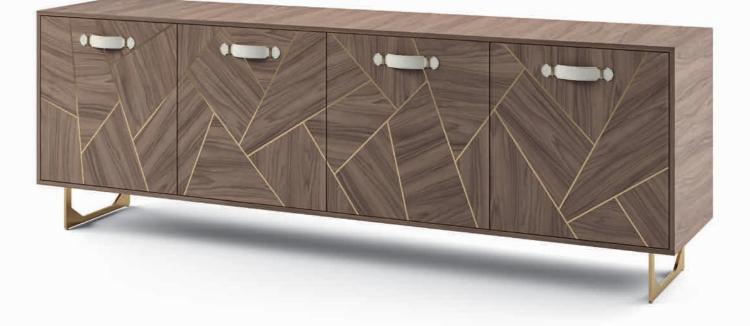

# METROPOL

METROPOLMETROPOLMETROPOLMETROPOLDivano SofaPoltrona ArmchairTavolino Coffee tableConsolle Console

METROPOLMETROPOLMETROPOLVetrina ShowcaseCredenza SideboardSpecchiera Mirror

### METROPOL

Divano Sofa

Armchair Cm.108x96x88h. Sofas Cm.208x96x88h. Cm.288x96x88h.

Design Arch. Giuseppe Marazia

Cm.140x43x87h.

**METROPOL** Consolle *Console* 

Design Arch. Giuseppe Marazia

**MIRAGE** Credenza Sideboard Design Arch. Giuseppe Marazia

Cm.232x51x78h.

**NAUTILUS** Credenza Sideboard Design Arch. Giuseppe Marazia