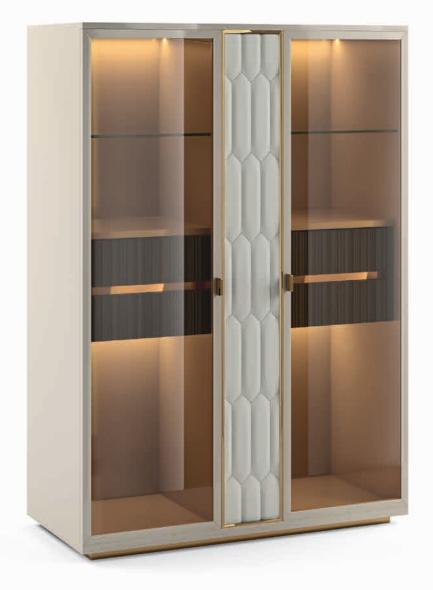

# METROPOL

METROPOLMETROPOLMETROPOLMETROPOLDivano SofaPoltrona ArmchairTavolino Coffee tableConsolle Console

METROPOLMETROPOLMETROPOLVetrina ShowcaseCredenza SideboardSpecchiera Mirror

# MIRAGE Vetrina Showcase

Design Arch. Giuseppe Marazia

Cm.103x50x140h.

NAUTILUS Vetrina *Showcase* 

Design Arch. Giuseppe Marazia

Cm.109x55x203h.

METROPOL Vetrina Showcase

Cm.110x50x183h.

RICHMOND

Vetrina Showcase

**SUNSHINE** Vetrina Showcase Design Arch. Giuseppe Marazia

Cm.105x48x151h.

**DALLAS** Libreria Bookshelf Design Arch. Giuseppe Marazia

Cm.140x50x225h.

NAUTILUS Tavolo Table

Cm.300x125x78h.