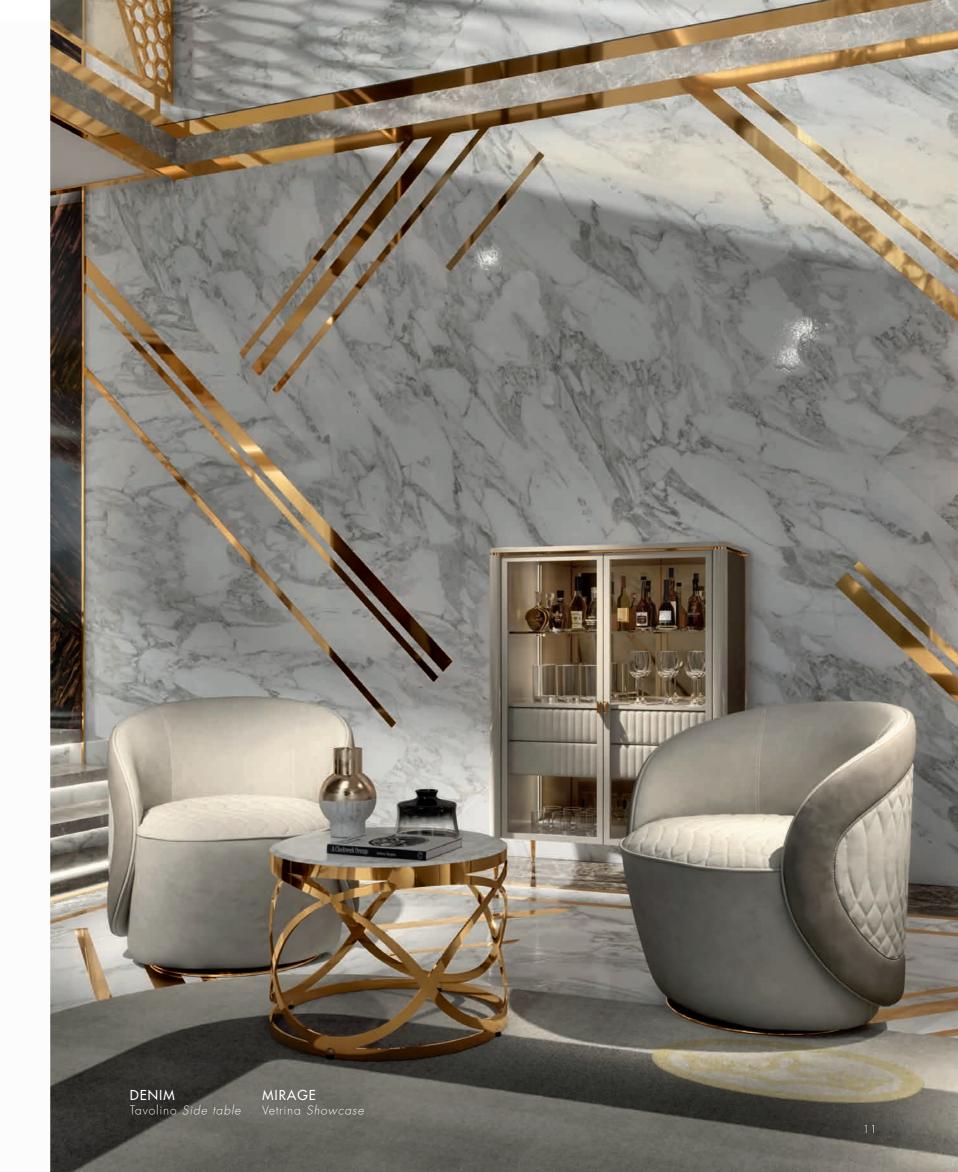

# RICHMOND

Richmond, to create beauty, not objects, a beauty sought in

RICHMONDMALIBÙDENIMAVENUEDivano angolare Sectional sofaPoltrona ArmchairTavolino Side tableTavolino Coffee table

Malibù, a small armchair that synthesizes the concepts of elegance and contemporaneity, characterized by curved lines and quilting that highlight its design.

ELISIRELISIRZENMIRAGEDivano SofaPoltrona ArmchairTavolino Coffee tableVetrina Showcase

The Mirage sideboard has the great quality of giving the living room a sober, refined image, and of interpreting and integrating it into any environment. The aesthetic features of this sideboard express design and linearity with an innovative line.