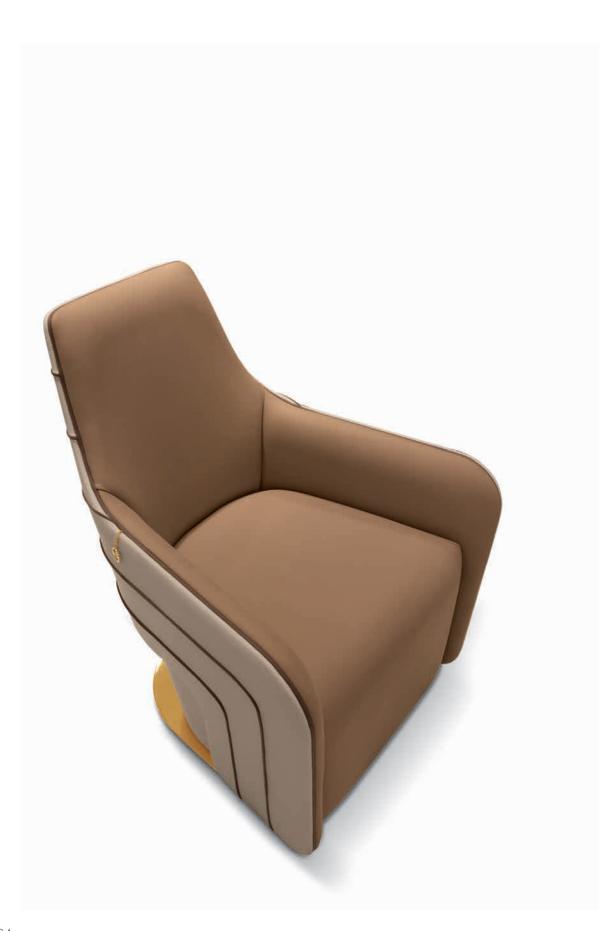

# RICHMOND

Richmond, to create beauty, not objects, a beauty sought in

RICHMONDMALIBÙDENIMAVENUEDivano angolare Sectional sofaPoltrona ArmchairTavolino Side tableTavolino Coffee table

Malibù, a small armchair that synthesizes the concepts of elegance and contemporaneity, characterized by curved lines and quilting that highlight its design.

An armchair with clean, essential lines, which express a refined timeless elegance. The peculiarity of its internal and external borders make this a prestigious piece of furniture.