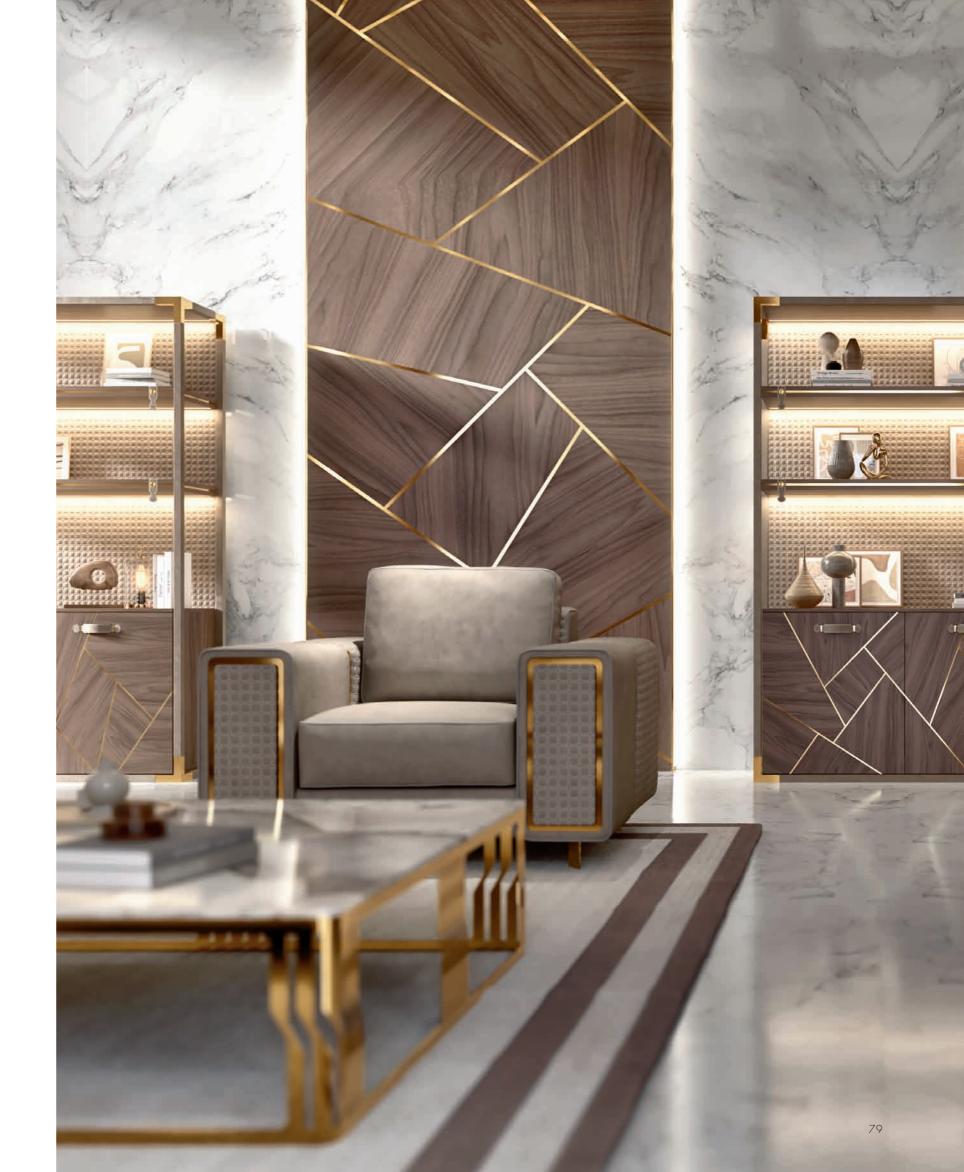

### DALLAS

The beauty of Dallas is seen in its details and above all its enveloping shapes. Cosy, refined and informal at the same time, this sofa has a versatile line that allows it to fit, with style and elegance, into the most diverse environments. Dallas is a design full of aesthetic and functional solutions, combinable with the armchair, which takes up its style and elegance.

DALLASDALLASCLOUDCLOUDDALLASDivano SofaPoltrona ArmchairTavolino Coffee tableTavolino Side tableConsolle Console

A look at the new trends for the living room, to create and embellish those personal domestic landscapes that we call home, always paying great attention to materials, finishes and workmanship.