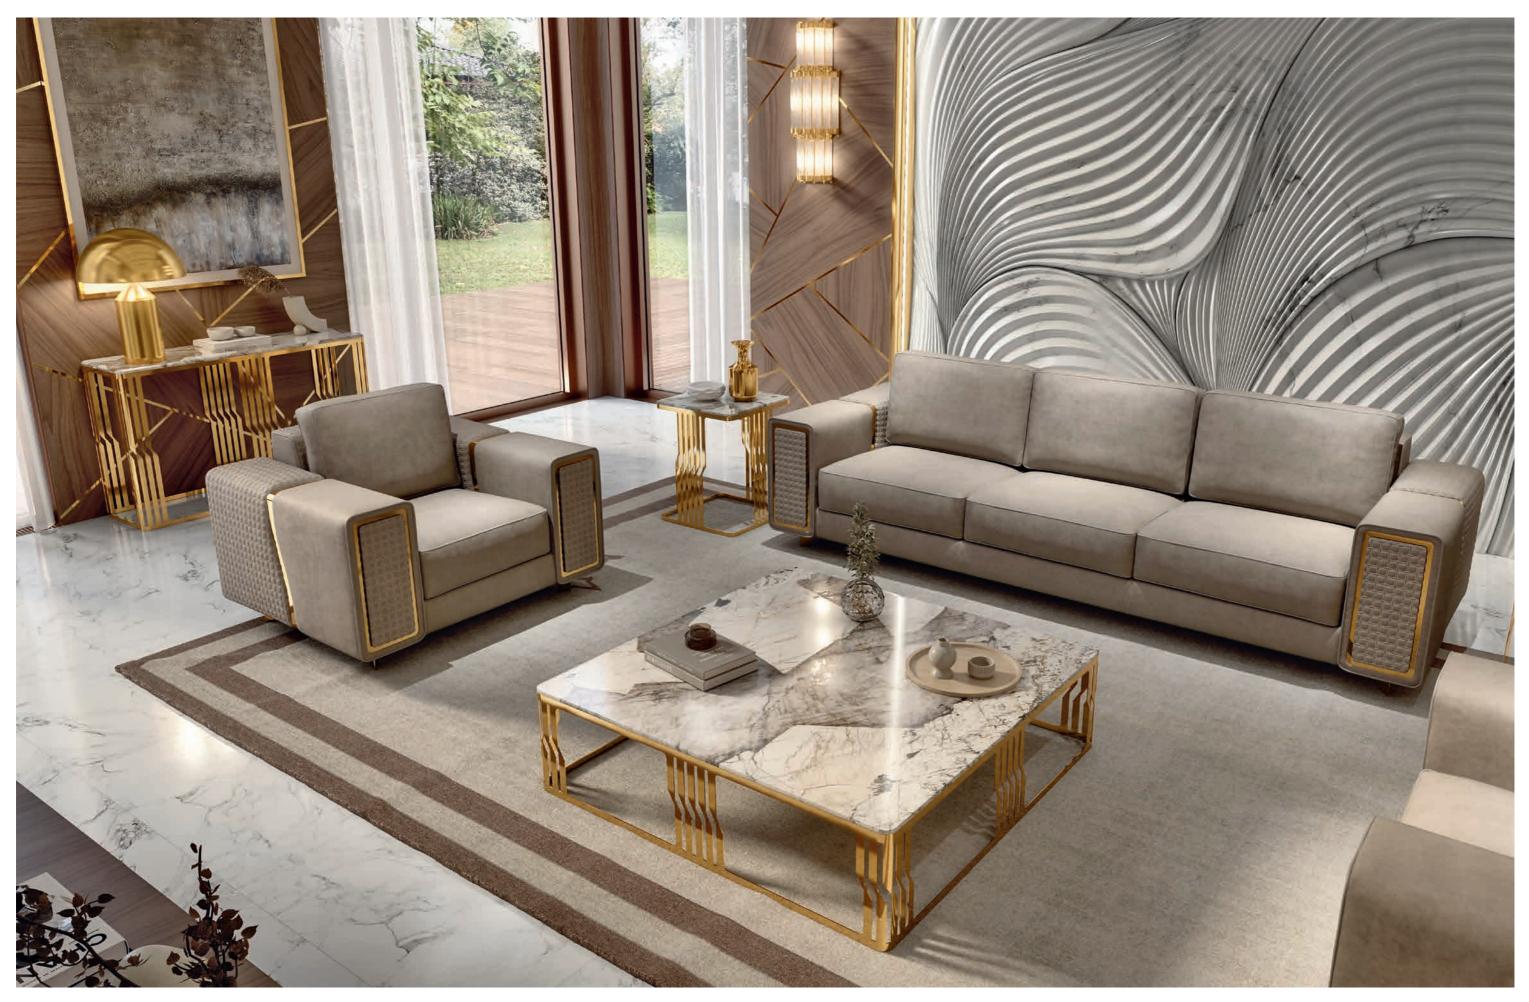

### DALLAS

The beauty of Dallas is seen in its details and above all its enveloping shapes. Cosy, refined and informal at the same time, this sofa has a versatile line that allows it to fit, with style and elegance, into the most diverse environments. Dallas is a design full of aesthetic and functional solutions, combinable with the armchair, which takes up its style and elegance.

DALLASDALLASCLOUDCLOUDDALLASDivano SofaPoltrona ArmchairTavolino Coffee tableTavolino Side tableConsolle Console

A look at the new trends for the living room, to create and embellish those personal domestic landscapes that we call home, always paying great attention to materials, finishes and workmanship.