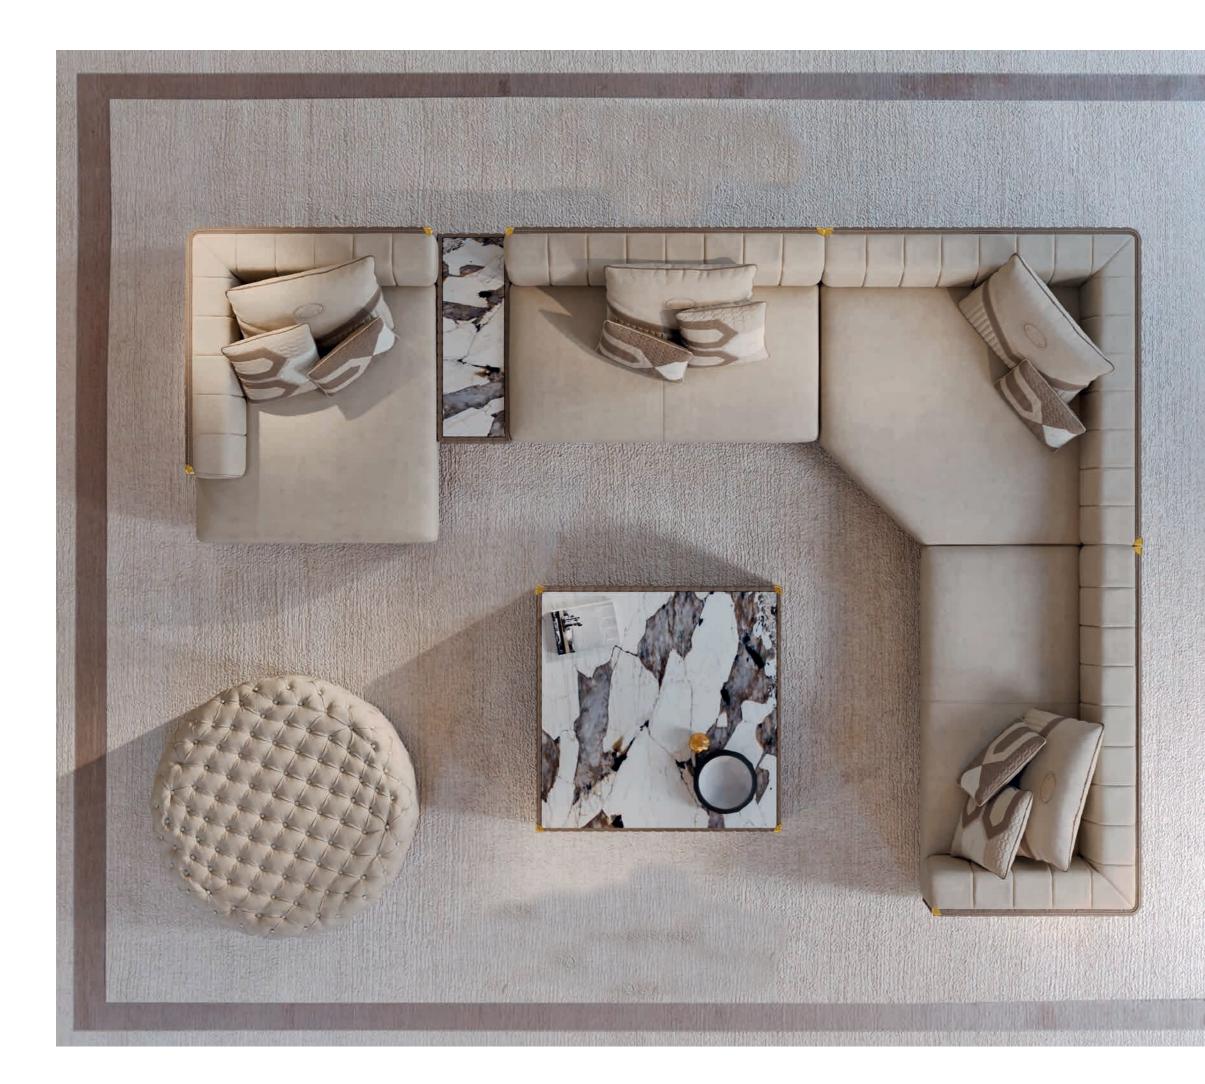

### SUNSHINE

The Sunshine modular seating system offers ergonomic shapes combinable according to personal tastes and needs, allowing you to rediscover your own idea of comfort. Playing with the upholstered elements, the possible solutions are truly endless, yet always highly exclusive.

SUNSHINE<br/>Divano angolare Sectional sofaSUNSHINE<br/>Tavolino Coffee tableSUNSHINE<br/>Mobile lungo CabinetSUNSHINE<br/>Vetrina Showcase

### SUNSHINE Divano Sofa

SUNSHINE

The Italian spirit of making aesthetic choices is continuity, a distinctive approach and desire to affirm one's cultural roots. Mastery lies in knowledge of often hand-made finishes, in understanding how to solve what is apparently impossible to achieve, and in the selection of the very best, the newest, and the most exclusive.