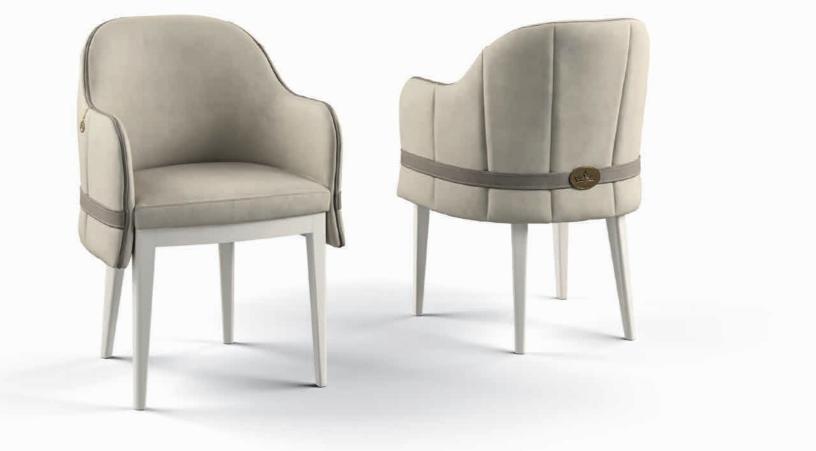

## SHELL

MUSENNESSULL

in comit la

SHELL<br/>Tavolo TableSHELL<br/>Sedia ChairRICHMOND<br/>Vetrina Showcase

SHELL Tavolo Table

The design strength of the Richmond showcase is in its refined, contemporary and yet informal details, presenting a versatile line that allows it to fit, with style and elegance, into the most diverse environments.

#### SHELL Sedia Chair

Cm.62x65x87h.