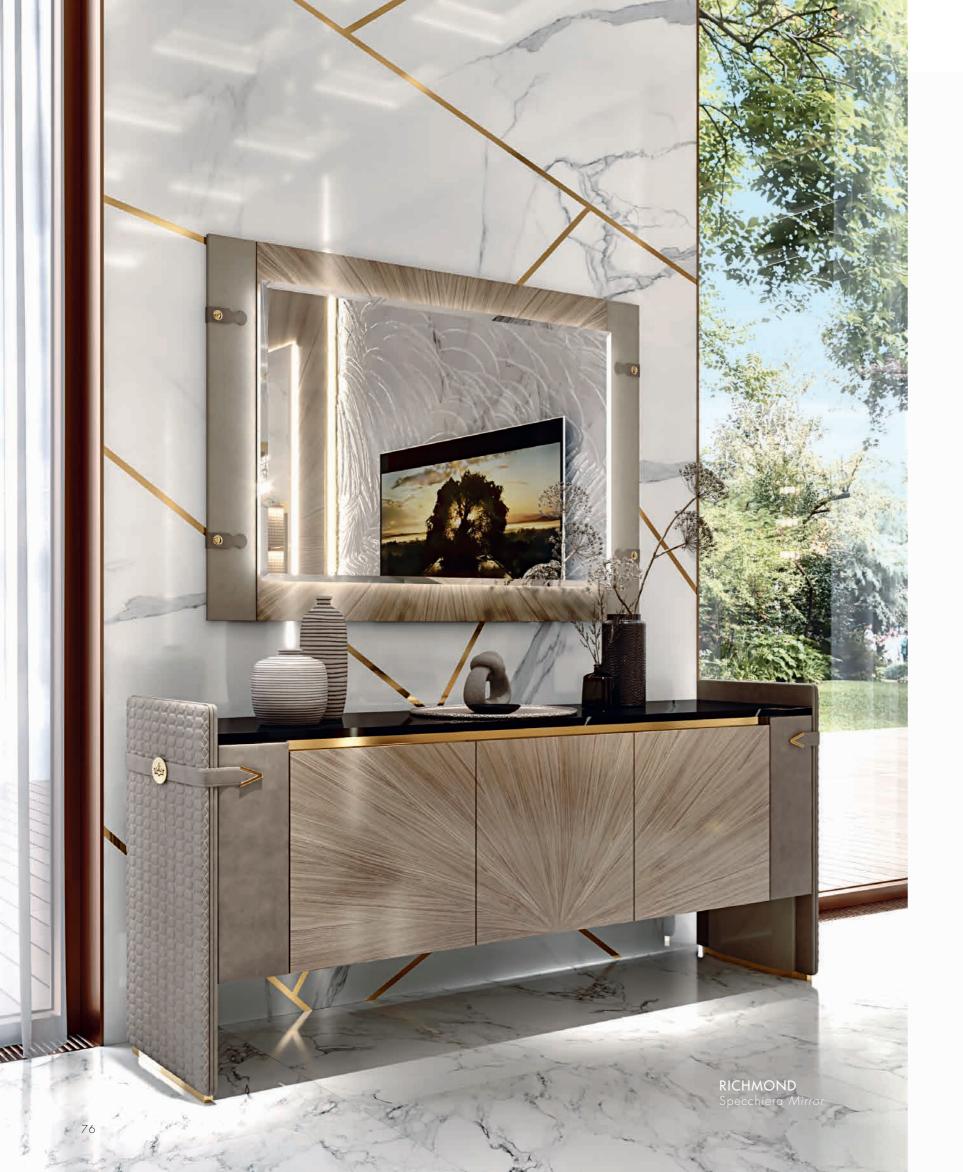

# RICHMOND

Richmond, to create beauty, not objects, a beauty sought in

RICHMONDMALIBÙDENIMAVENUEDivano angolare Sectional sofaPoltrona ArmchairTavolino Side tableTavolino Coffee table

Malibù, a small armchair that synthesizes the concepts of elegance and contemporaneity, characterized by curved lines and quilting that highlight its design.

Soft lines and slender volumes, embellished and exalted by the stylistic detail of stitching on seats and the quilting, give the Richmond sofa great personality. Through its modular elements, it is possible to imagine a multiplicity of combinations, creating unprecedented plays of volumes, punctuated by a rhythm of solids and voids.

With the Richmond collection, the home is experienced as a transmission of culture, as an element of knowledge, as a search for the beautiful and the useful, without limits.

Elegant atmospheres are found in the lines of the Richmond collection, in a lifestyle that embraces the living area. An evolved collection, capable of capturing the needs and tastes of a heterogeneous and multicultural public.