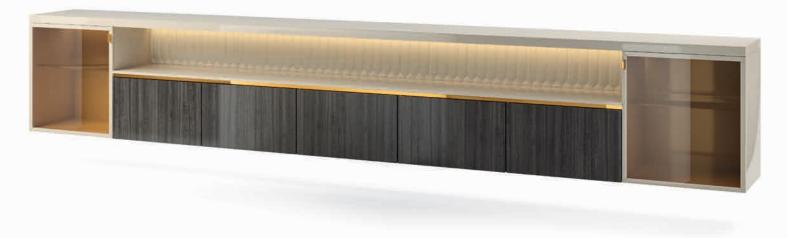

a rich and minimal texture that enhances its lines.







# ENEA





ENEANUMAScrivania DeskPoltrona girevole Swivel armchair





The generous and refined shapes of Home Office chairs complete the furnishing design of the Avant-Garde collection for contemporary living, with the all-Italian passion for design and comfort.









### SUNSHINE

The Sunshine modular seating system offers ergonomic shapes combinable according to personal tastes and needs, allowing you to rediscover your own idea of comfort. Playing with the upholstered elements, the possible solutions are truly endless, yet always highly exclusive.







SUNSHINE<br/>Divano angolare Sectional sofaSUNSHINE<br/>Tavolino Coffee tableSUNSHINE<br/>Mobile lungo CabinetSUNSHINE<br/>Vetrina Showcase



### SUNSHINE Divano Sofa





SUNSHINE

The Italian spirit of making aesthetic choices is continuity, a distinctive approach and desire to affirm one's cultural roots. Mastery lies in knowledge of often hand-made finishes, in understanding how to solve what is apparently impossible to achieve, and in the selection of the very best, the newest, and the most exclusive.



#### SUNSHINE Vetrina Showcase





# AMORE

The Amore bed composition offers refined shapes, and is a perfect match between elegant design and comfort. A generous bed that surprises with its precision workmanship in quilted padding, in addition to its details and extreme comfort.







A new way to experience the night in total well-being with the Avant-Gard Amore collection. A cosy, oversized, upholstered bed with a large, padded headboard, equippe