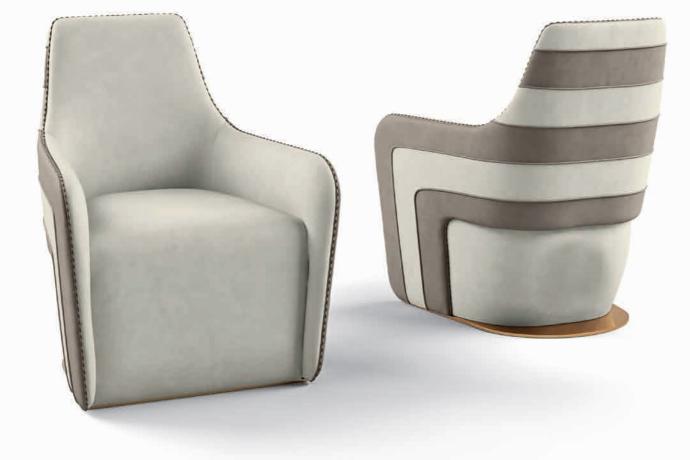

ZOE Poltrona Armchair

In the Zoe armchair, abundant shapes and soft volumes merge into a set of clean, essential lines. A definite response to the desire to customise your own comfort through exclusivity.