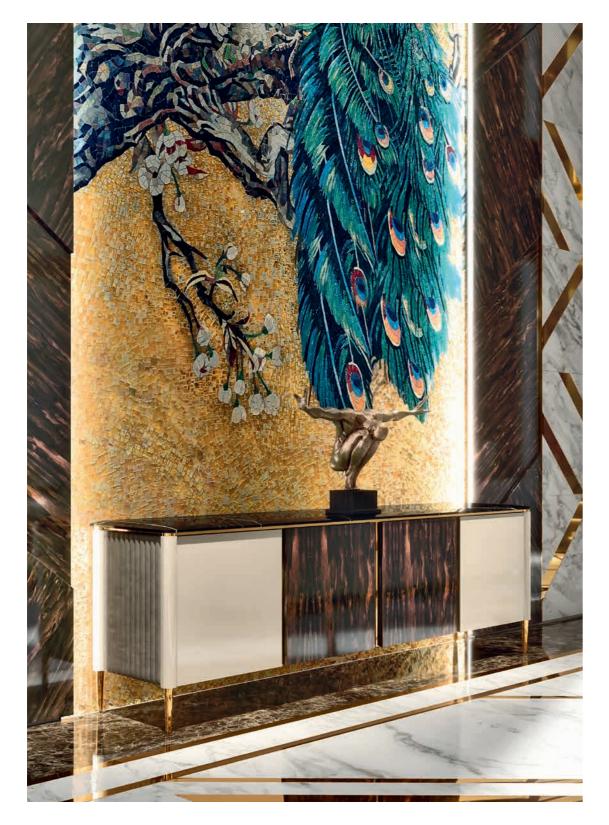

Design Arch. Giuseppe Marazia

Cm.140x43x87h.

**METROPOL** Consolle *Console* 

Design Arch. Giuseppe Marazia

**MIRAGE** Credenza Sideboard Design Arch. Giuseppe Marazia

Cm.232x51x78h.

**NAUTILUS** Credenza Sideboard Design Arch. Giuseppe Marazia

Cm.253x54x76h.

**DALLAS** Credenza Sideboard Design Arch. Giuseppe Marazia

Cm.225x50x77h.

**METROPOL** Credenza Sideboard Design Arch. Giuseppe Marazia

Cm.170x52x87h.

**RICHMOND** Credenza Sideboard Design Arch. Giuseppe Marazia