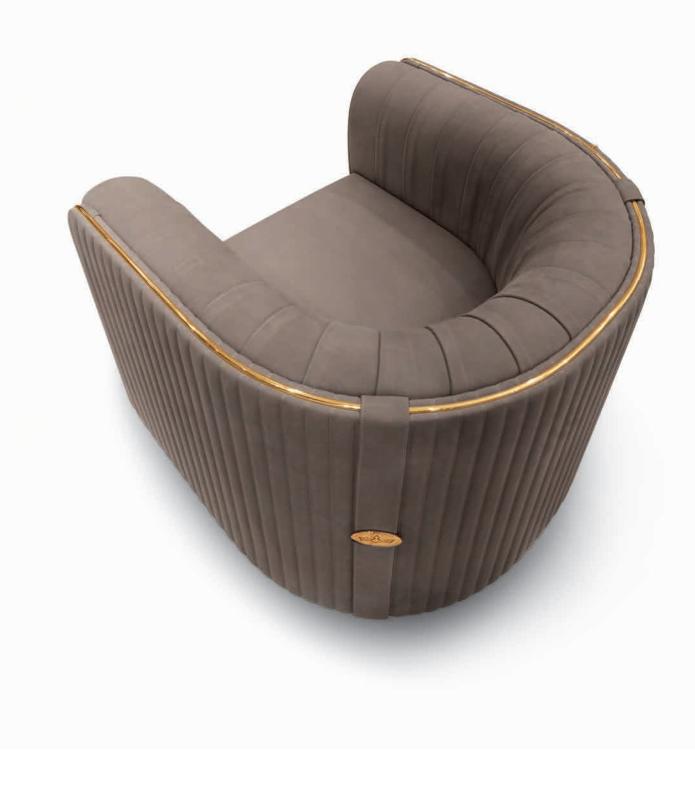

### HARRY

Harry, a proposal with geometric lines that confer great personality in the name of maximum comfort. A balance of essential and linear forms with impeccable elegance, underlined by sartorial details.

HARRYGLENDAMobile bar Bar unitSgabello Stool

Research and sensitivity draw from the experience of Italian tradition and know-how, reinventing solutions rich in taste and determination. A modern style that lives well in the brilliant, lively, rich, nonconformist, cosmopolitan present.