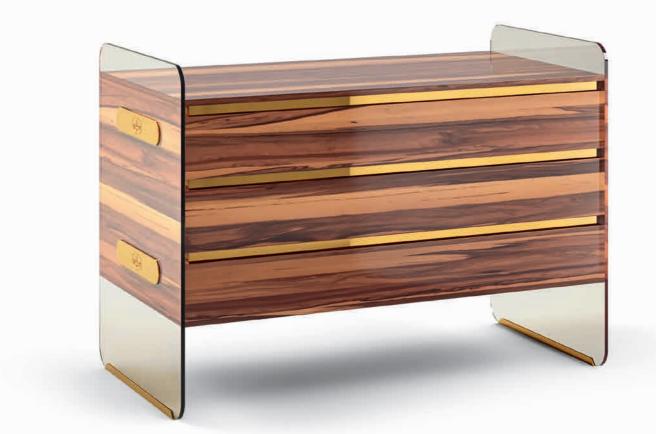

#### AMORE Toilette Vanity

A collection with a strong aesthetic and functional appeal, with elements that allow you to create exclusive, dynamic and original environments.

The accessories of the Amore collection are born in the sign of absolute elegance and attention to detail. The structure has sides in tempered glass, which accentuate its essential and refined character. The metal structure magically supports a soft, inviting volume. The soft leather padding workmanship offers maximum comfort. Love, a proposal with a refined line and enveloping form of extreme elegance.

AMORE Toilette Vanity

Cm.150x60x83h.

ENEA Scrivania Desk Design Arch. Giuseppe Marazia

Cm.220x90x79h.

NUMA Poltrona Armchair

Cm.78x82x95h.