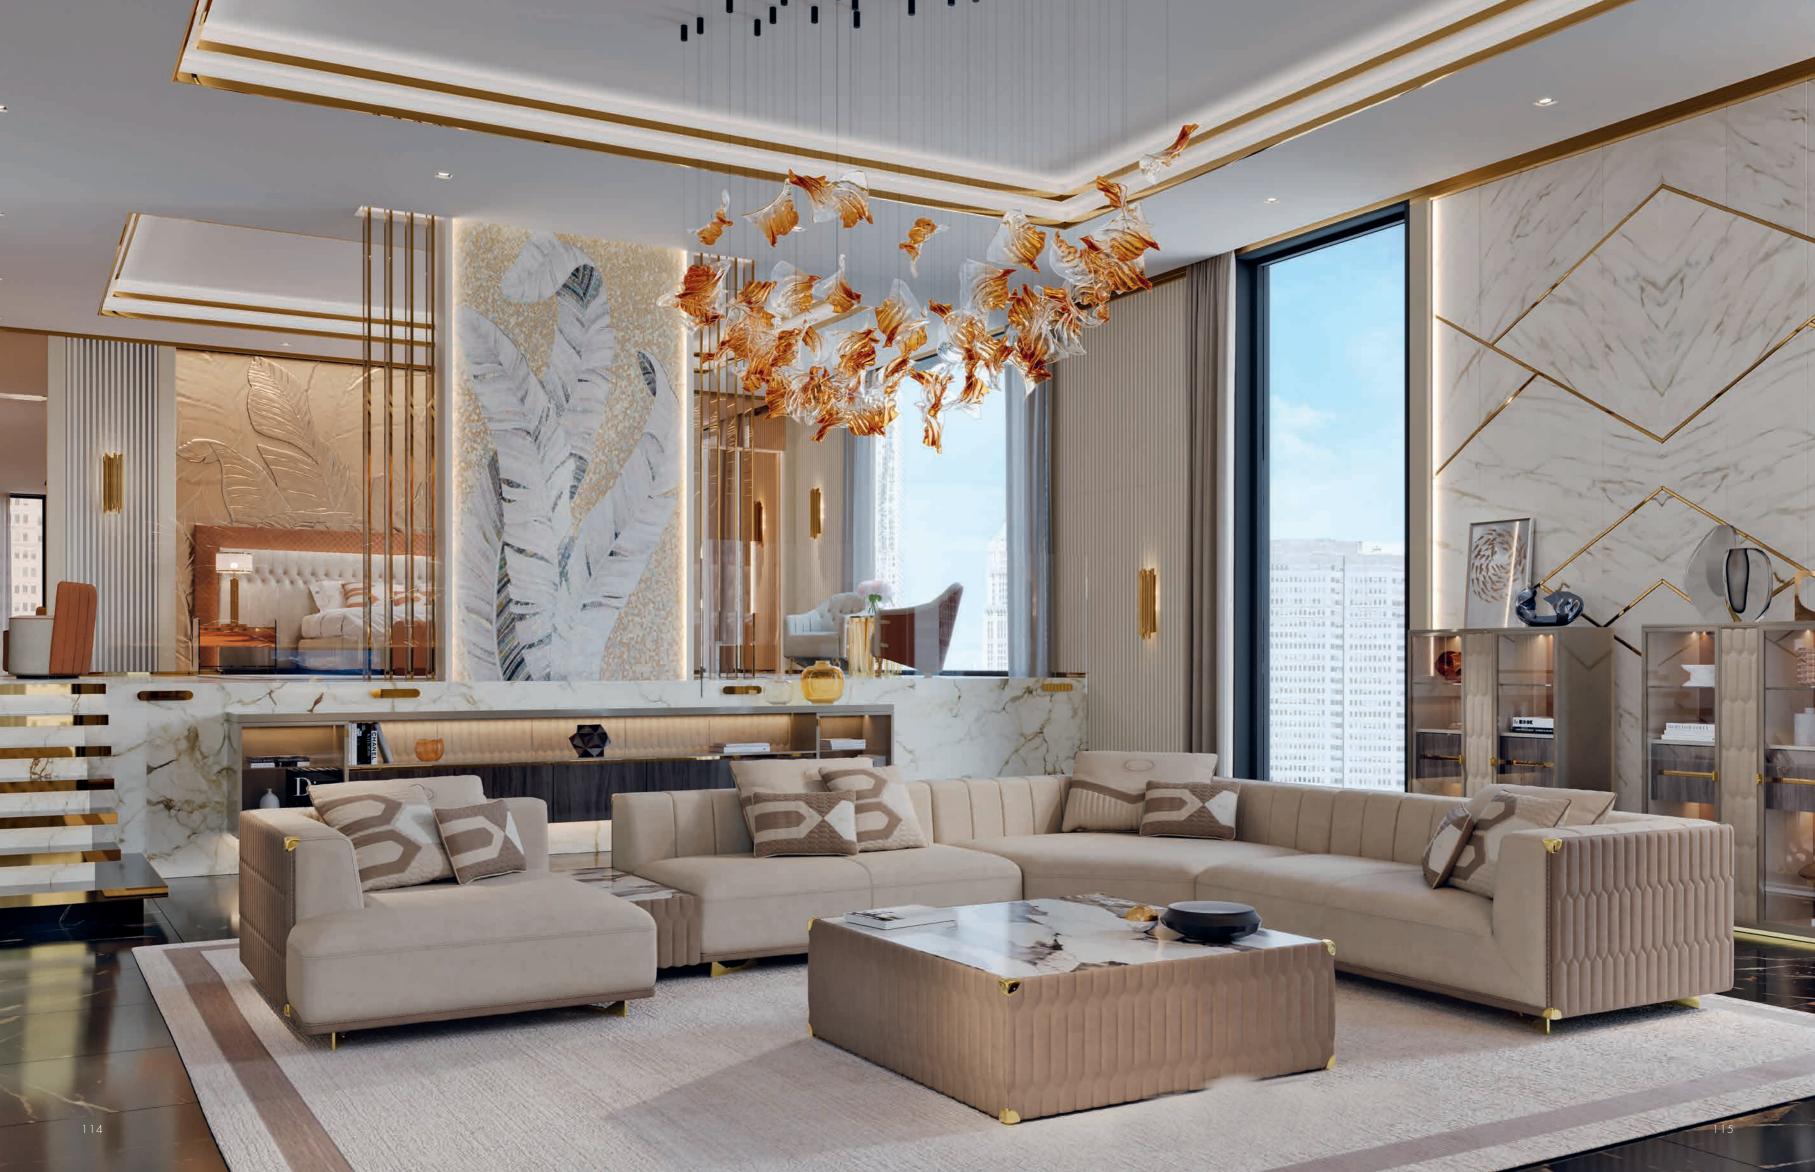

### SUNSHINE

The Sunshine modular seating system offers ergonomic shapes combinable according to personal tastes and needs, allowing you to rediscover your own idea of comfort. Playing with the upholstered elements, the possible solutions are truly endless, yet always highly exclusive.

SUNSHINE<br/>Divano angolare Sectional sofaSUNSHINE<br/>Tavolino Coffee tableSUNSHINE<br/>Mobile lungo CabinetSUNSHINE<br/>Vetrina Showcase

### SUNSHINE Divano Sofa

SUNSHINE

The Italian spirit of making aesthetic choices is continuity, a distinctive approach and desire to affirm one's cultural roots. Mastery lies in knowledge of often hand-made finishes, in understanding how to solve what is apparently impossible to achieve, and in the selection of the very best, the newest, and the most exclusive.