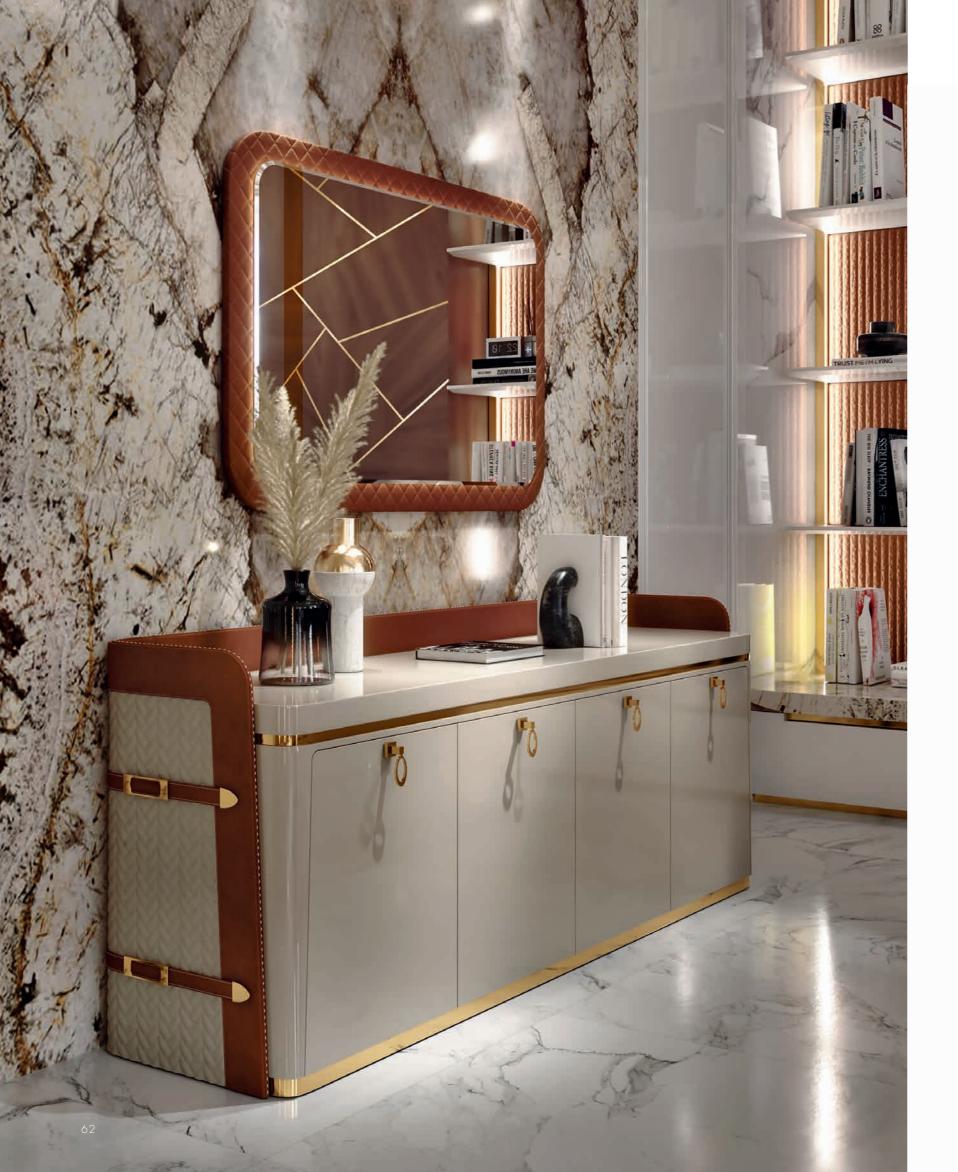

# NAUTILUS

The Nautilus table serves up a great scenographic impact to the eye, and goes beyond any fashion to simply be itself. It has a unique design, yet adapts easily to any space, opening up new horizons of comfort and aesthetics.

NAUTILUSLUXORNAUTILUSNAUTILUSTavolo TableSedia ChairCredenza SideboardSpecchiera Mirror

NAUTILUS Vetrina Showcase

Our collections always have something exclusive about them that translates into unique and precious details, be it the leather-covered base of the table, or the finely inlaid top. Knowing how to do, and doing it well, is encapsulated in that all-Italian quality of seeking out, imagining and discovering beauty, unearthing it in its most hidden forms and expressions, finding it in the combination and choice of the most unusual materials, and revealing it with products and processing methods designed to revolutionize space in harmony with the environment.