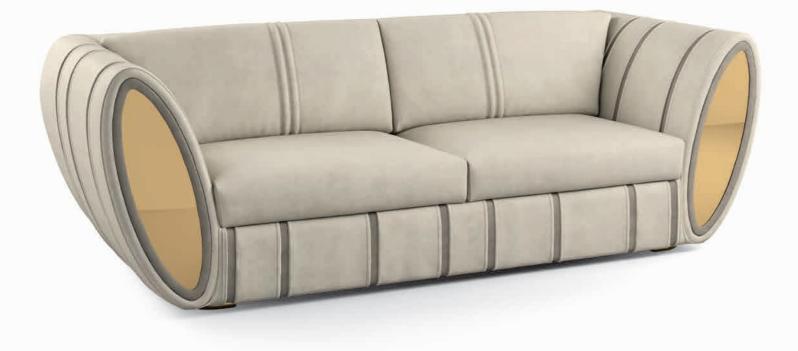

Soft lines and slender volumes, embellished and exalted by the stylistic detail of stitching on seats and the quilting, give the Richmond sofa great personality. Through its modular elements, it is possible to imagine a multiplicity of combinations, creating unprecedented plays of volumes, punctuated by a rhythm of solids and voids.

With the Richmond collection, the home is experienced as a transmission of culture, as an element of knowledge, as a search for the beautiful and the useful, without limits.

Elegant atmospheres are found in the lines of the Richmond collection, in a lifestyle that embraces the living area. An evolved collection, capable of capturing the needs and tastes of a heterogeneous and multicultural public.