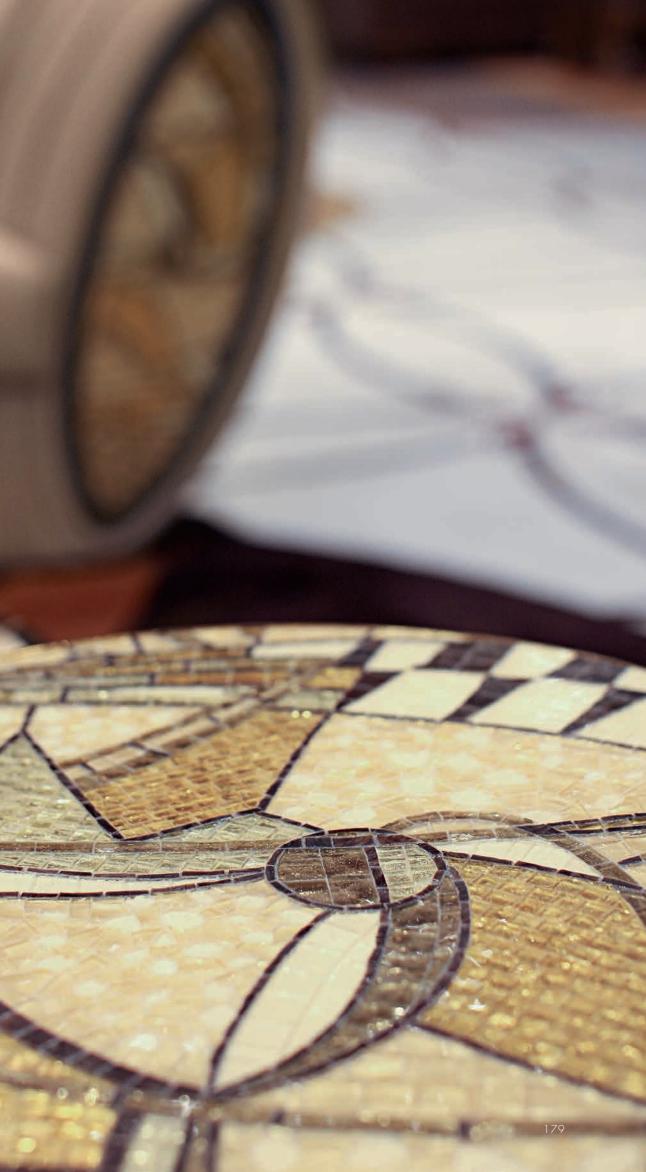

Inspired by lightness, and thanks to its golden metal structure, the Zen coffee table is characterized by refined, exclusive design.

The golden metal structure supports, as if by magic, a soft, inviting volume. The top is a hand-made artistic mosaic.