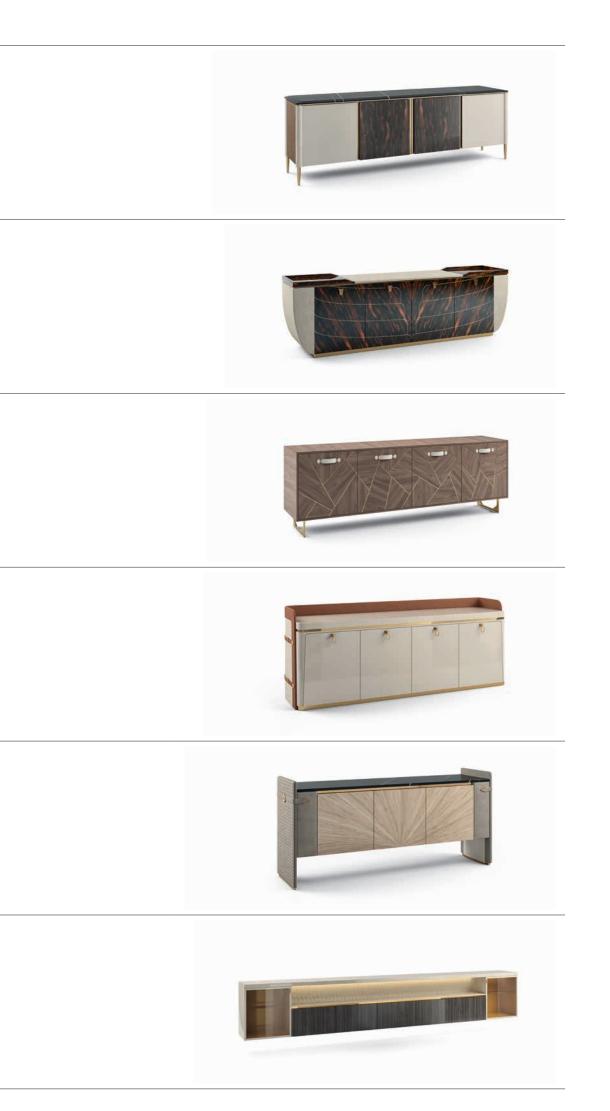

Cm.192x50x88h.

**SUNSHINE** Porta Tv Tv holder Design Arch. Giuseppe Marazia

Cm.448x48x75h.

# SUNSHINE

Porta Tv Tv holder

Design Arch. Giuseppe Marazia

Cm.506x48x120h.