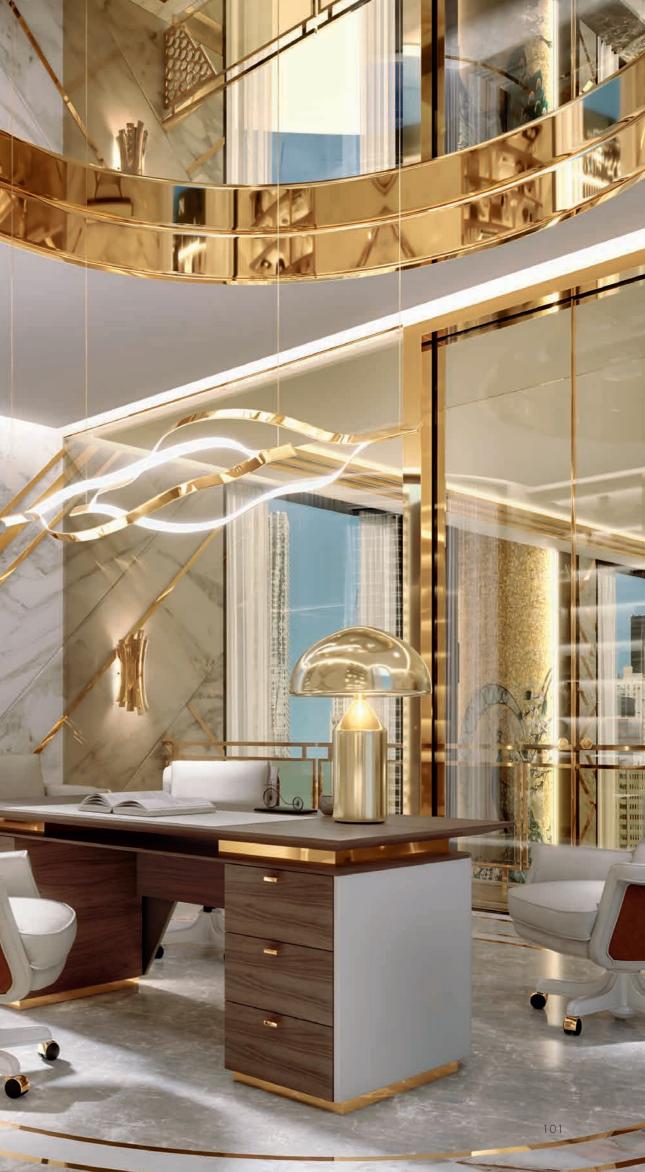

# ENEA

ENEANUMAScrivania DeskPoltrona girevole Swivel armchair

The generous and refined shapes of Home Office chairs complete the furnishing design of the Avant-Garde collection for contemporary living, with the all-Italian passion for design and comfort.