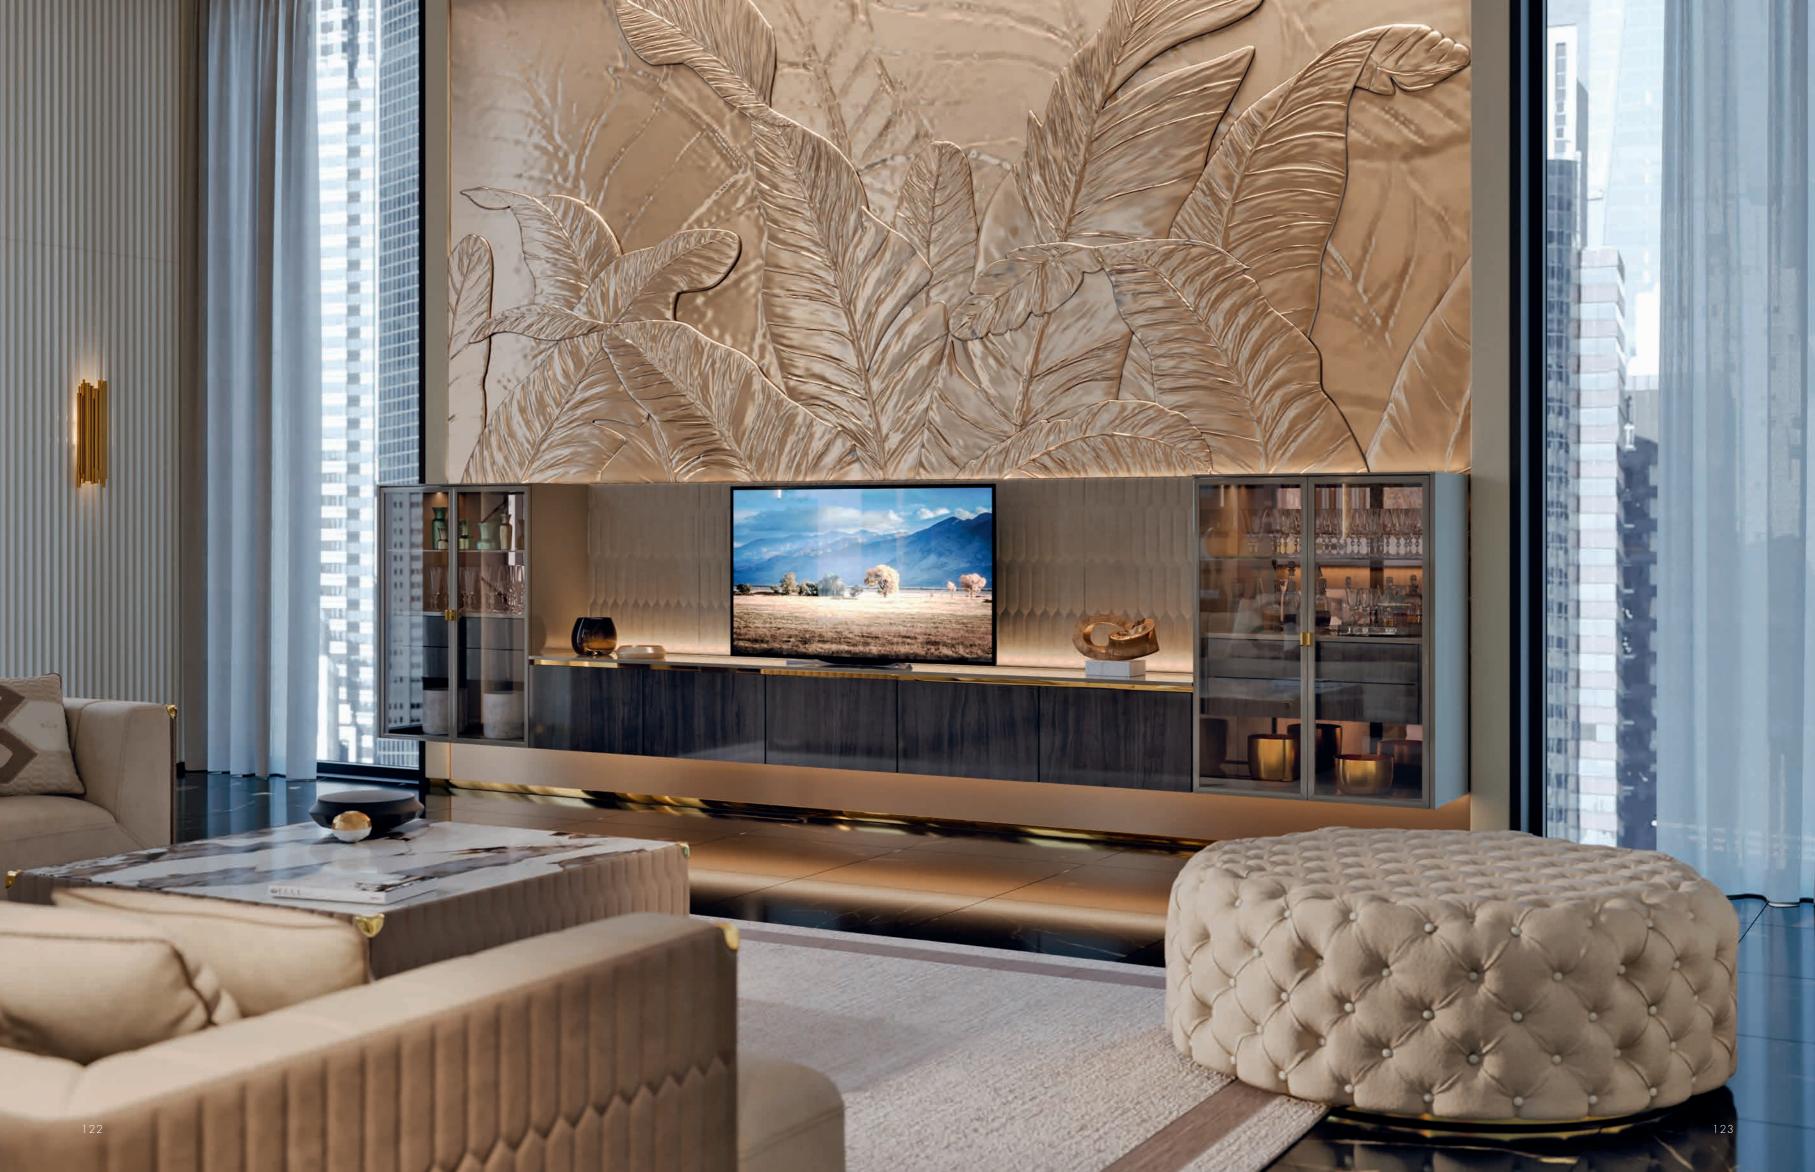

# METROPOL

METROPOLMETROPOLMETROPOLMETROPOLDivano SofaPoltrona ArmchairTavolino Coffee tableConsolle Console

METROPOLMETROPOLMETROPOLVetrina ShowcaseCredenza SideboardSpecchiera Mirror

Cm.192x50x88h.

**SUNSHINE** Porta Tv Tv holder Design Arch. Giuseppe Marazia

Cm.448x48x75h.

# SUNSHINE

Porta Tv Tv holder

Design Arch. Giuseppe Marazia

Cm.506x48x120h.