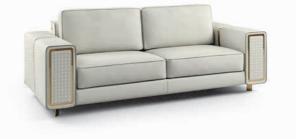

# RICHMOND

Richmond, to create beauty, not objects, a beauty sought in

RICHMONDMALIBÙDENIMAVENUEDivano angolare Sectional sofaPoltrona ArmchairTavolino Side tableTavolino Coffee table

Malibù, a small armchair that synthesizes the concepts of elegance and contemporaneity, characterized by curved lines and quilting that highlight its design.

Soft lines and slender volumes, embellished and exalted by the stylistic detail of stitching on seats and the quilting, give the Richmond sofa great personality. Through its modular elements, it is possible to imagine a multiplicity of combinations, creating unprecedented plays of volumes, punctuated by a rhythm of solids and voids.

With the Richmond collection, the home is experienced as a transmission of culture, as an element of knowledge, as a search for the beautiful and the useful, without limits.

Elegant atmospheres are found in the lines of the Richmond collection, in a lifestyle that embraces the living area. An evolved collection, capable of capturing the needs and tastes of a heterogeneous and multicultural public.