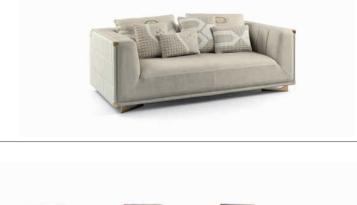

### DALLAS

The beauty of Dallas is seen in its details and above all its enveloping shapes. Cosy, refined and informal at the same time, this sofa has a versatile line that allows it to fit, with style and elegance, into the most diverse environments. Dallas is a design full of aesthetic and functional solutions, combinable with the armchair, which takes up its style and elegance.

DALLASDALLASCLOUDCLOUDDALLASDivano SofaPoltrona ArmchairTavolino Coffee tableTavolino Side tableConsolle Console

A look at the new trends for the living room, to create and embellish those personal domestic landscapes that we call home, always paying great attention to materials, finishes and workmanship.

#### **DALLAS** Divano *Sofa*

Armchair Cm.124x101x98h. Sofas Cm.222x101x98h. Cm.252x101x98h. Cm.302x101x98h.