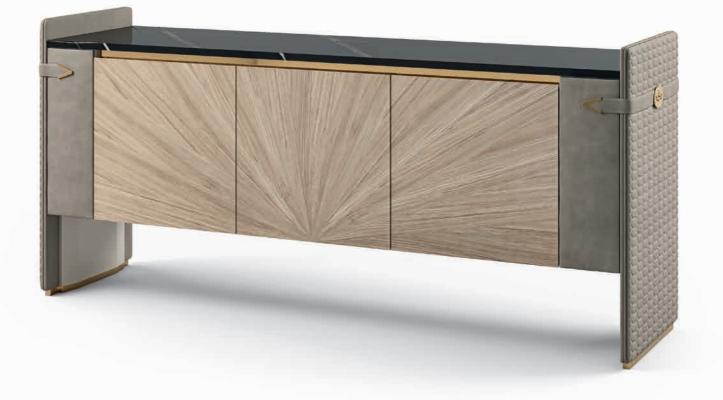

### DALLAS

The beauty of Dallas is seen in its details and above all its enveloping shapes. Cosy, refined and informal at the same time, this sofa has a versatile line that allows it to fit, with style and elegance, into the most diverse environments. Dallas is a design full of aesthetic and functional solutions, combinable with the armchair, which takes up its style and elegance.

DALLASDALLASCLOUDCLOUDDALLASDivano SofaPoltrona ArmchairTavolino Coffee tableTavolino Side tableConsolle Console

A look at the new trends for the living room, to create and embellish those personal domestic landscapes that we call home, always paying great attention to materials, finishes and workmanship.