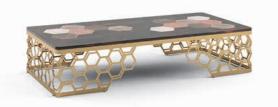

ELISIRELISIRZENMIRAGEDivano SofaPoltrona ArmchairTavolino Coffee tableVetrina Showcase

The Mirage sideboard has the great quality of giving the living room a sober, refined image, and of interpreting and integrating it into any environment. The aesthetic features of this sideboard express design and linearity with an innovative line.

Inspired by lightness, and thanks to its golden metal structure, the Zen coffee table is characterized by refined, exclusive design.

The golden metal structure supports, as if by magic, a soft, inviting volume. The top is a hand-made artistic mosaic.