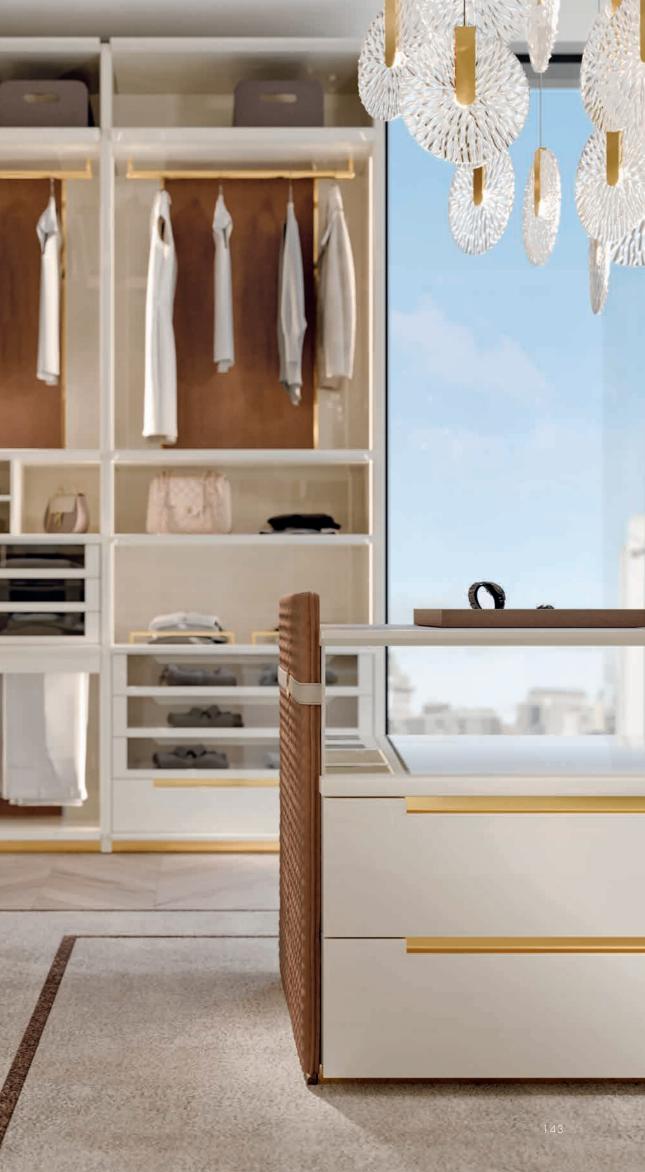

# AMORE

The Amore bed composition offers refined shapes, and is a perfect match between elegant design and comfort. A generous bed that surprises with its precision workmanship in quilted padding, in addition to its details and extreme comfort.

A new way to experience the night in total well-being with the Avant-Gard Amore collection. A cosy, oversized, upholstered bed with a large, padded headboard, equipped with LED lighting.

Scenic in its visual impact, yet essential in its forms, the Amore collection shows off its masterful play of proportions. All the accessories are in wood, with a glass bearing structure.

#### AMORE Toilette Vanity

A collection with a strong aesthetic and functional appeal, with elements that allow you to create exclusive, dynamic and original environments.

The accessories of the Amore collection are born in the sign of absolute elegance and attention to detail. The structure has sides in tempered glass, which accentuate its essential and refined character. The metal structure magically supports a soft, inviting volume. The soft leather padding workmanship offers maximum comfort. Love, a proposal with a refined line and enveloping form of extreme elegance.