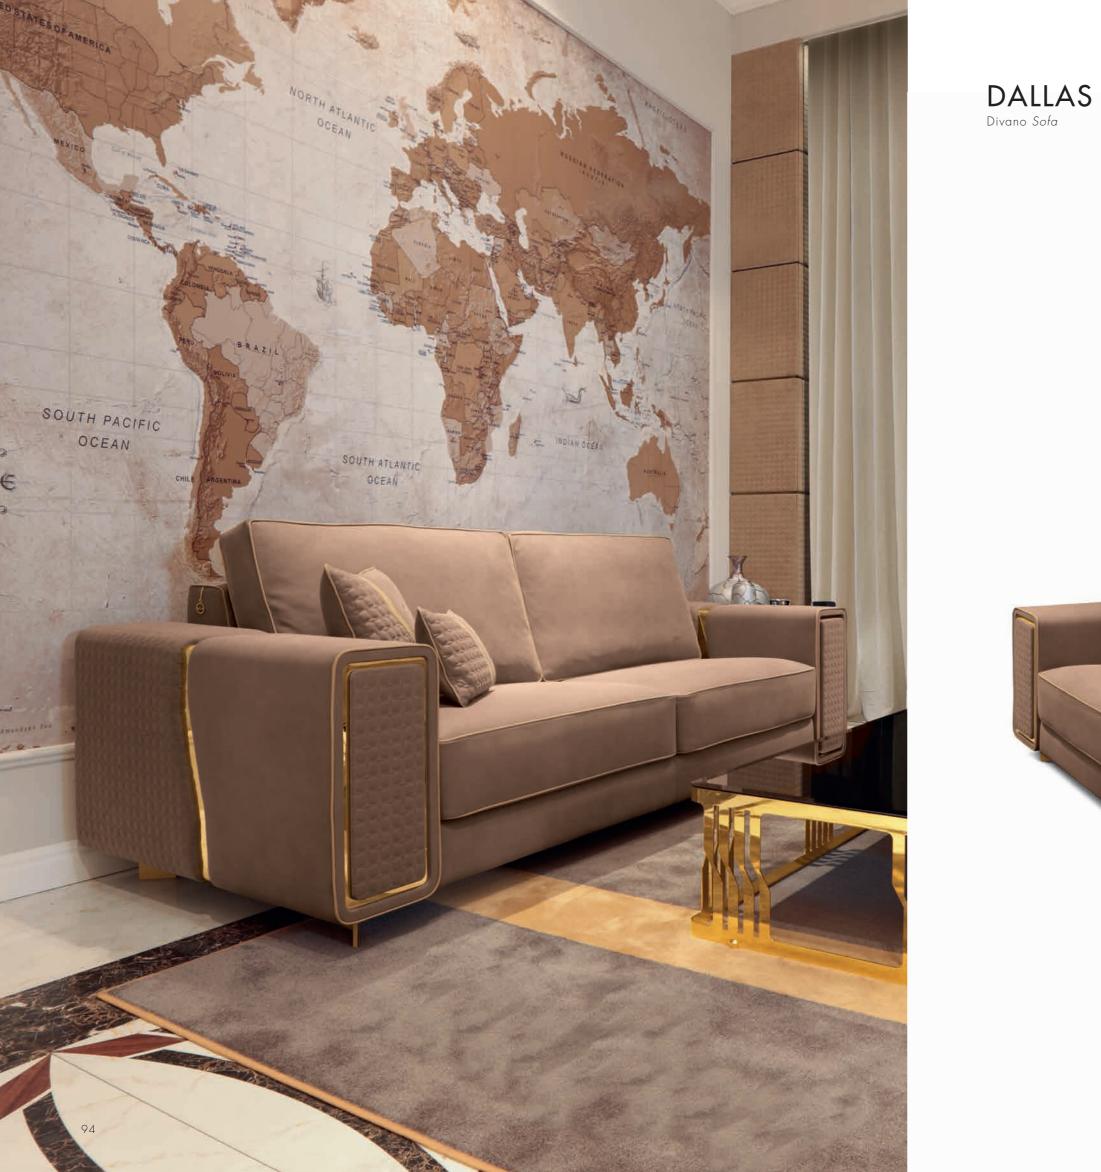

### DALLAS

The beauty of Dallas is seen in its details and above all its enveloping shapes. Cosy, refined and informal at the same time, this sofa has a versatile line that allows it to fit, with style and elegance, into the most diverse environments. Dallas is a design full of aesthetic and functional solutions, combinable with the armchair, which takes up its style and elegance.

DALLASDALLASCLOUDCLOUDDALLASDivano SofaPoltrona ArmchairTavolino Coffee tableTavolino Side tableConsolle Console

A look at the new trends for the living room, to create and embellish those personal domestic landscapes that we call home, always paying great attention to materials, finishes and workmanship.