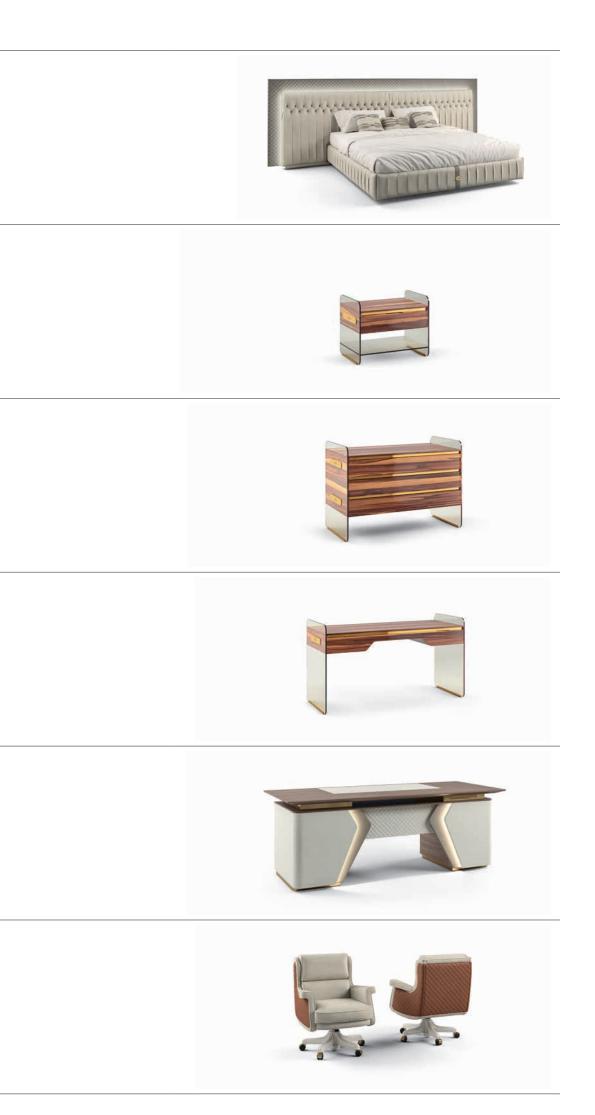

Cm.365x40x290h.

AMORE

Letto Bed

Cm.390x225x135h.

AMORE Comodino Night table

Cm.70x45x53h.

AMORE Comò Chest of drawers

Cm.115x60x83h.