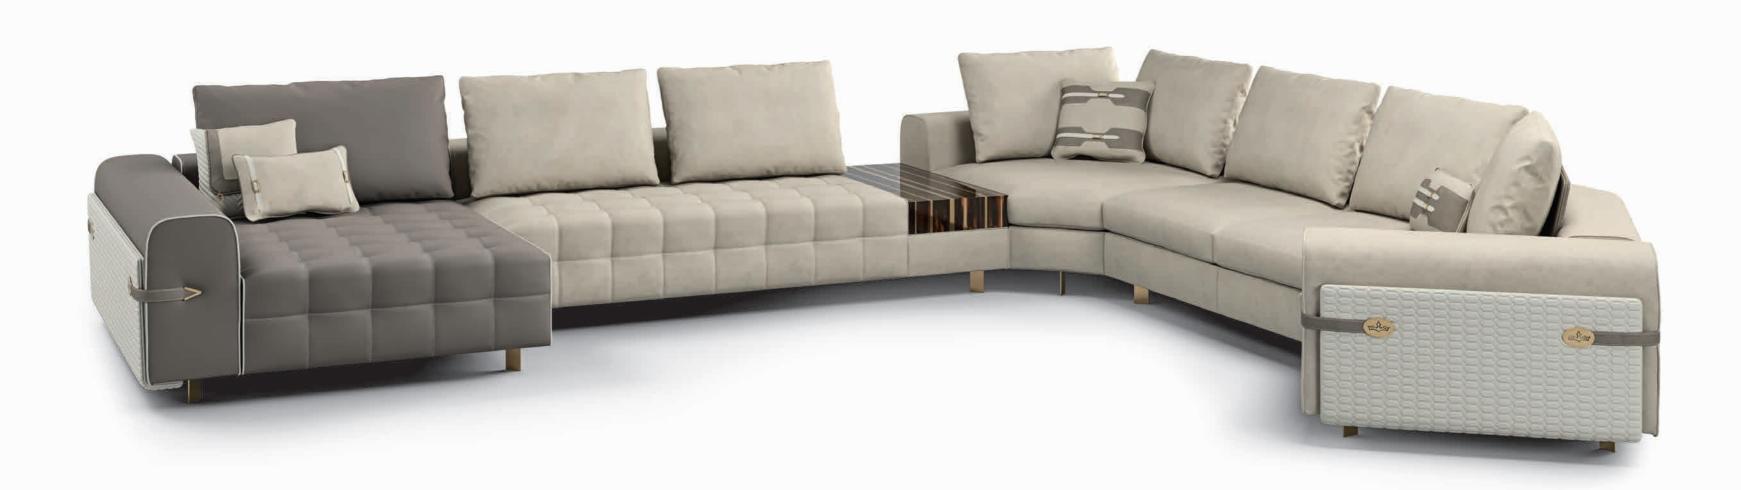

Soft lines and slender volumes, embellished and exalted by the stylistic detail of stitching on seats and the quilting, give the Richmond sofa great personality. Through its modular elements, it is possible to imagine a multiplicity of combinations, creating unprecedented plays of volumes, punctuated by a rhythm of solids and voids.

With the Richmond collection, the home is experienced as a transmission of culture, as an element of knowledge, as a search for the beautiful and the useful, without limits.

Elegant atmospheres are found in the lines of the Richmond collection, in a lifestyle that embraces the living area. An evolved collection, capable of capturing the needs and tastes of a heterogeneous and multicultural public.