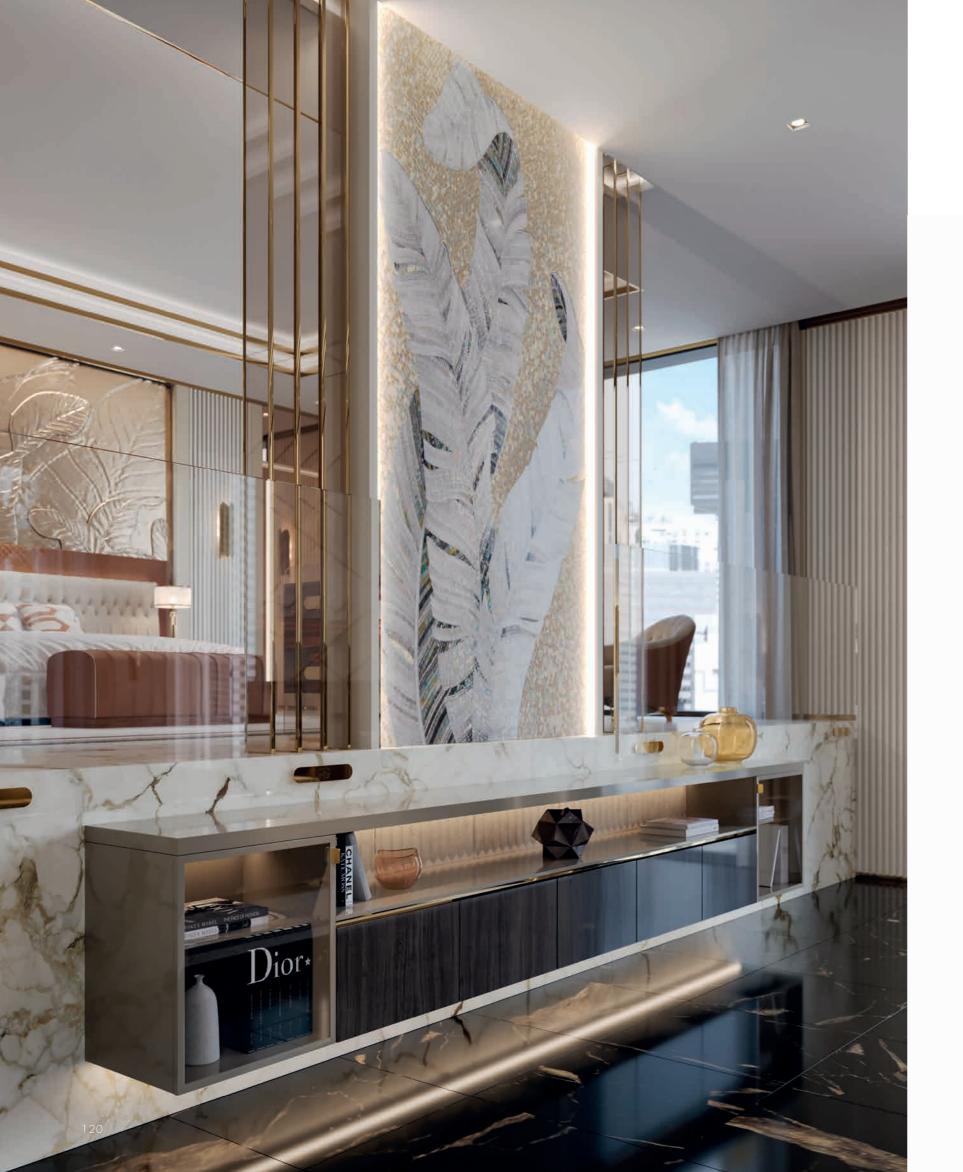

### SUNSHINE

The Sunshine modular seating system offers ergonomic shapes combinable according to personal tastes and needs, allowing you to rediscover your own idea of comfort. Playing with the upholstered elements, the possible solutions are truly endless, yet always highly exclusive.

SUNSHINE<br/>Divano angolare Sectional sofaSUNSHINE<br/>Tavolino Coffee tableSUNSHINE<br/>Mobile lungo CabinetSUNSHINE<br/>Vetrina Showcase

### SUNSHINE Divano Sofa

SUNSHINE

The Italian spirit of making aesthetic choices is continuity, a distinctive approach and desire to affirm one's cultural roots. Mastery lies in knowledge of often hand-made finishes, in understanding how to solve what is apparently impossible to achieve, and in the selection of the very best, the newest, and the most exclusive.

#### SUNSHINE Vetrina Showcase