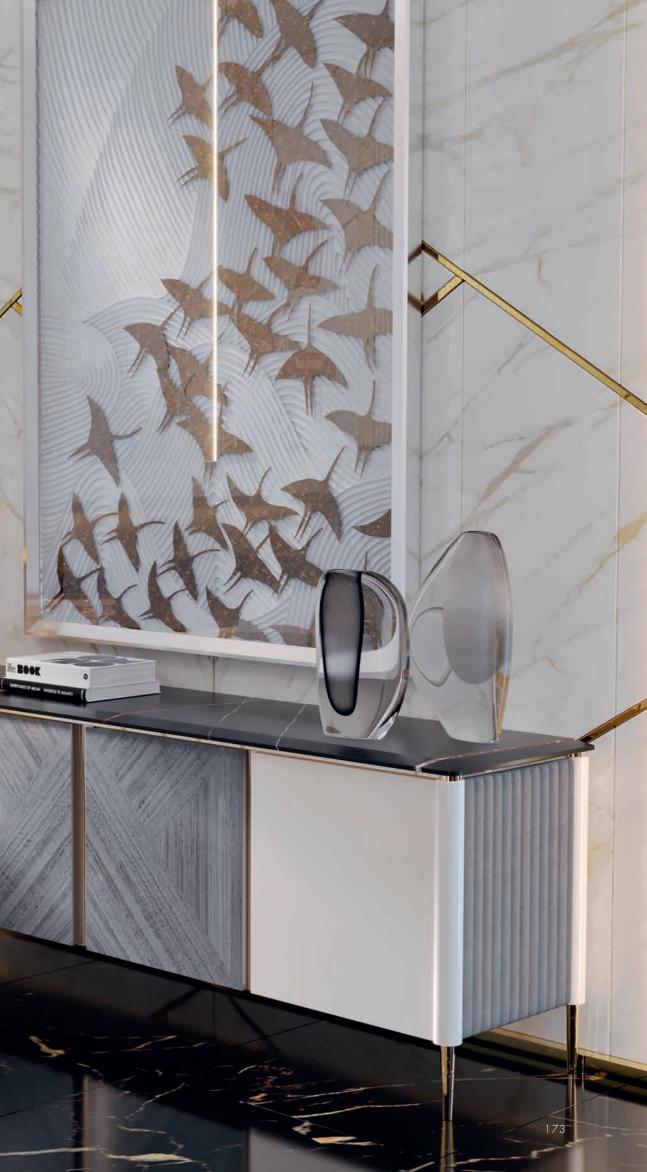

# ELISIR

The Elisir sofa is inspired by the truest Made in Italy, a concept that not only conveys the origin of the products, but also the broadest expression of the Italian lifestyle, where values such as creativity, know-how and beauty are continually rediscovered.

ELISIRELISIRZENMIRAGEDivano SofaPoltrona ArmchairTavolino Coffee tableVetrina Showcase

The Mirage sideboard has the great quality of giving the living room a sober, refined image, and of interpreting and integrating it into any environment. The aesthetic features of this sideboard express design and linearity with an innovative line.