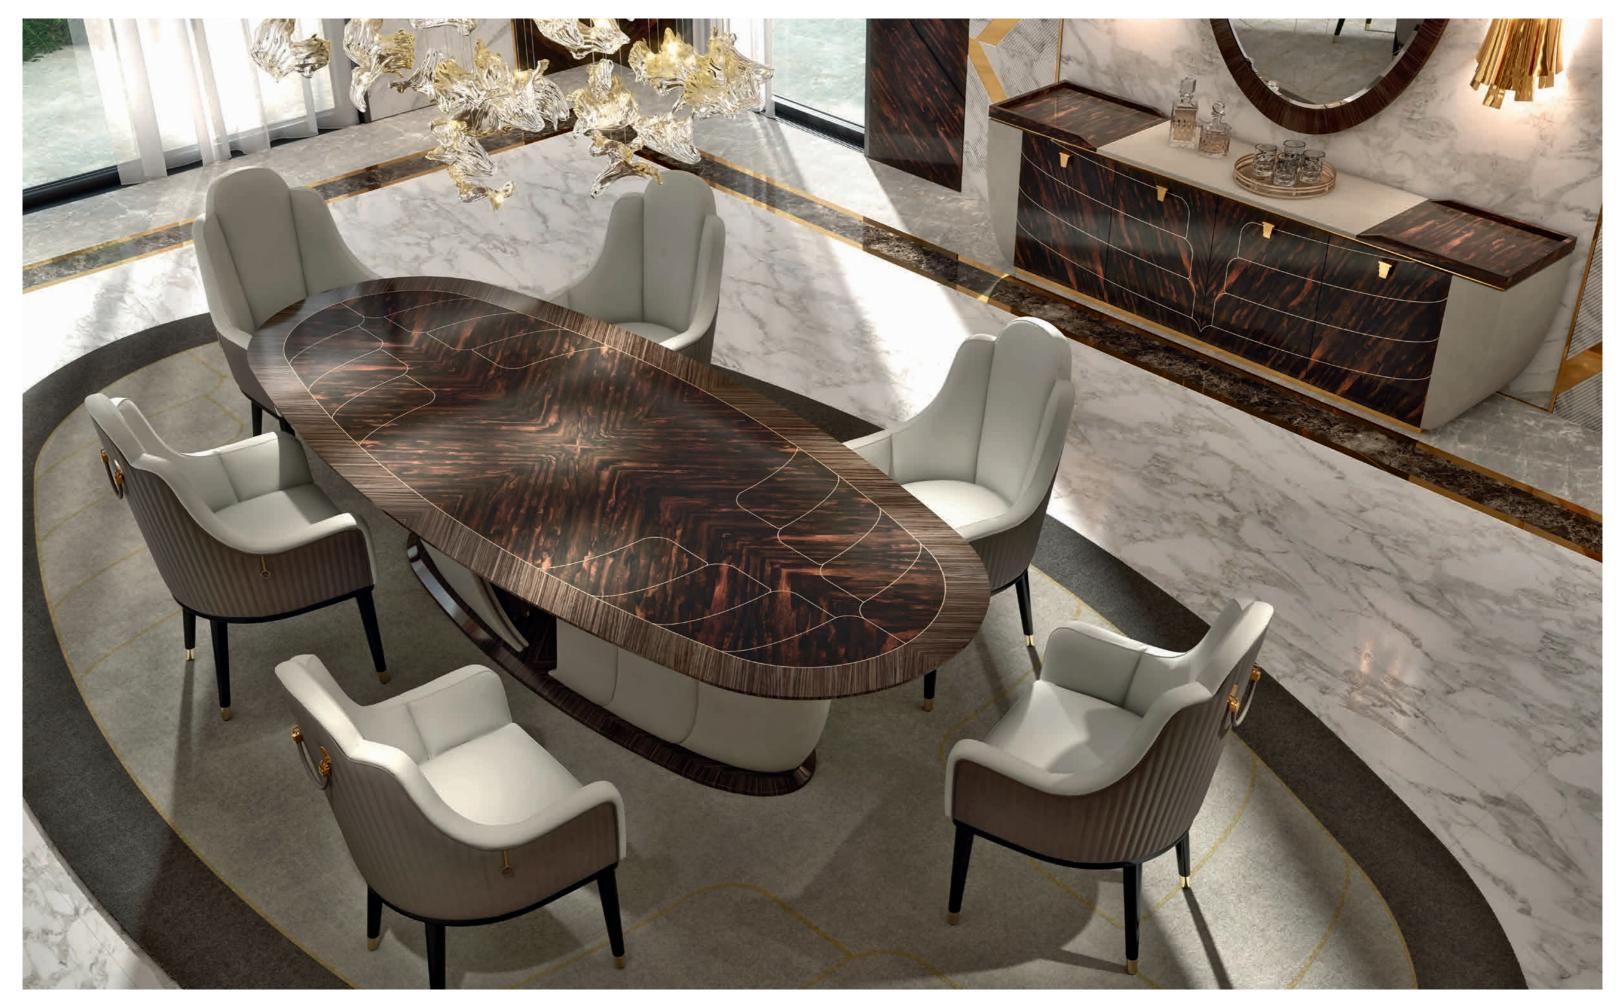

# NAUTILUS

The Nautilus table serves up a great scenographic impact to the eye, and goes beyond any fashion to simply be itself. It has a unique design, yet adapts easily to any space, opening up new horizons of comfort and aesthetics.

NAUTILUSLUXORNAUTILUSNAUTILUSTavolo TableSedia ChairCredenza SideboardSpecchiera Mirror

NAUTILUS Vetrina Showcase

Our collections always have something exclusive about them that translates into unique and precious details, be it the leather-covered base of the table, or the finely inlaid top. Knowing how to do, and doing it well, is encapsulated in that all-Italian quality of seeking out, imagining and discovering beauty, unearthing it in its most hidden forms and expressions, finding it in the combination and choice of the most unusual materials, and revealing it with products and processing methods designed to revolutionize space in harmony with the environment.