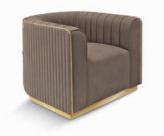

# ELISIR

The Elisir sofa is inspired by the truest Made in Italy, a concept that not only conveys the origin of the products, but also the broadest expression of the Italian lifestyle, where values such as creativity, know-how and beauty are continually rediscovered.

ELISIRELISIRZENMIRAGEDivano SofaPoltrona ArmchairTavolino Coffee tableVetrina Showcase

The Mirage sideboard has the great quality of giving the living room a sober, refined image, and of interpreting and integrating it into any environment. The aesthetic features of this sideboard express design and linearity with an innovative line.