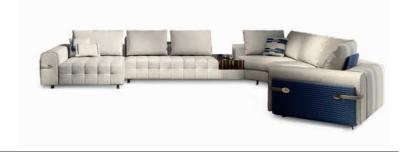

### DALLAS

The beauty of Dallas is seen in its details and above all its enveloping shapes. Cosy, refined and informal at the same time, this sofa has a versatile line that allows it to fit, with style and elegance, into the most diverse environments. Dallas is a design full of aesthetic and functional solutions, combinable with the armchair, which takes up its style and elegance.

DALLASDALLASCLOUDCLOUDDALLASDivano SofaPoltrona ArmchairTavolino Coffee tableTavolino Side tableConsolle Console

A look at the new trends for the living room, to create and embellish those personal domestic landscapes that we call home, always paying great attention to materials, finishes and workmanship.