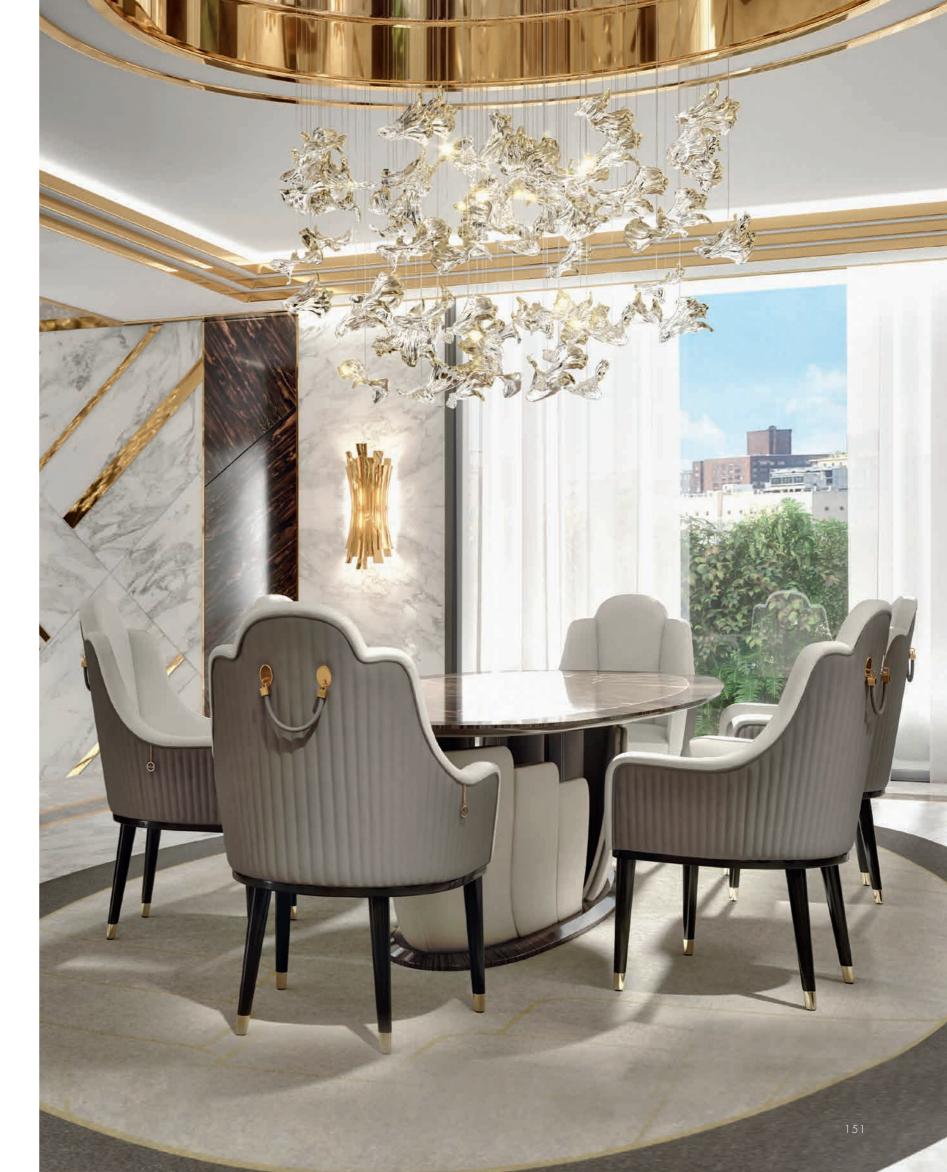

# NAUTILUS

The Nautilus table serves up a great scenographic impact to the eye, and goes beyond any fashion to simply be itself. It has a unique design, yet adapts easily to any space, opening up new horizons of comfort and aesthetics.

NAUTILUSLUXORNAUTILUSNAUTILUSTavolo TableSedia ChairCredenza SideboardSpecchiera Mirror

NAUTILUS Vetrina Showcase

Our collections always have something exclusive about them that translates into unique and precious details, be it the leather-covered base of the table, or the finely inlaid top. Knowing how to do, and doing it well, is encapsulated in that all-Italian quality of seeking out, imagining and discovering beauty, unearthing it in its most hidden forms and expressions, finding it in the combination and choice of the most unusual materials, and revealing it with products and processing methods designed to revolutionize space in harmony with the environment.