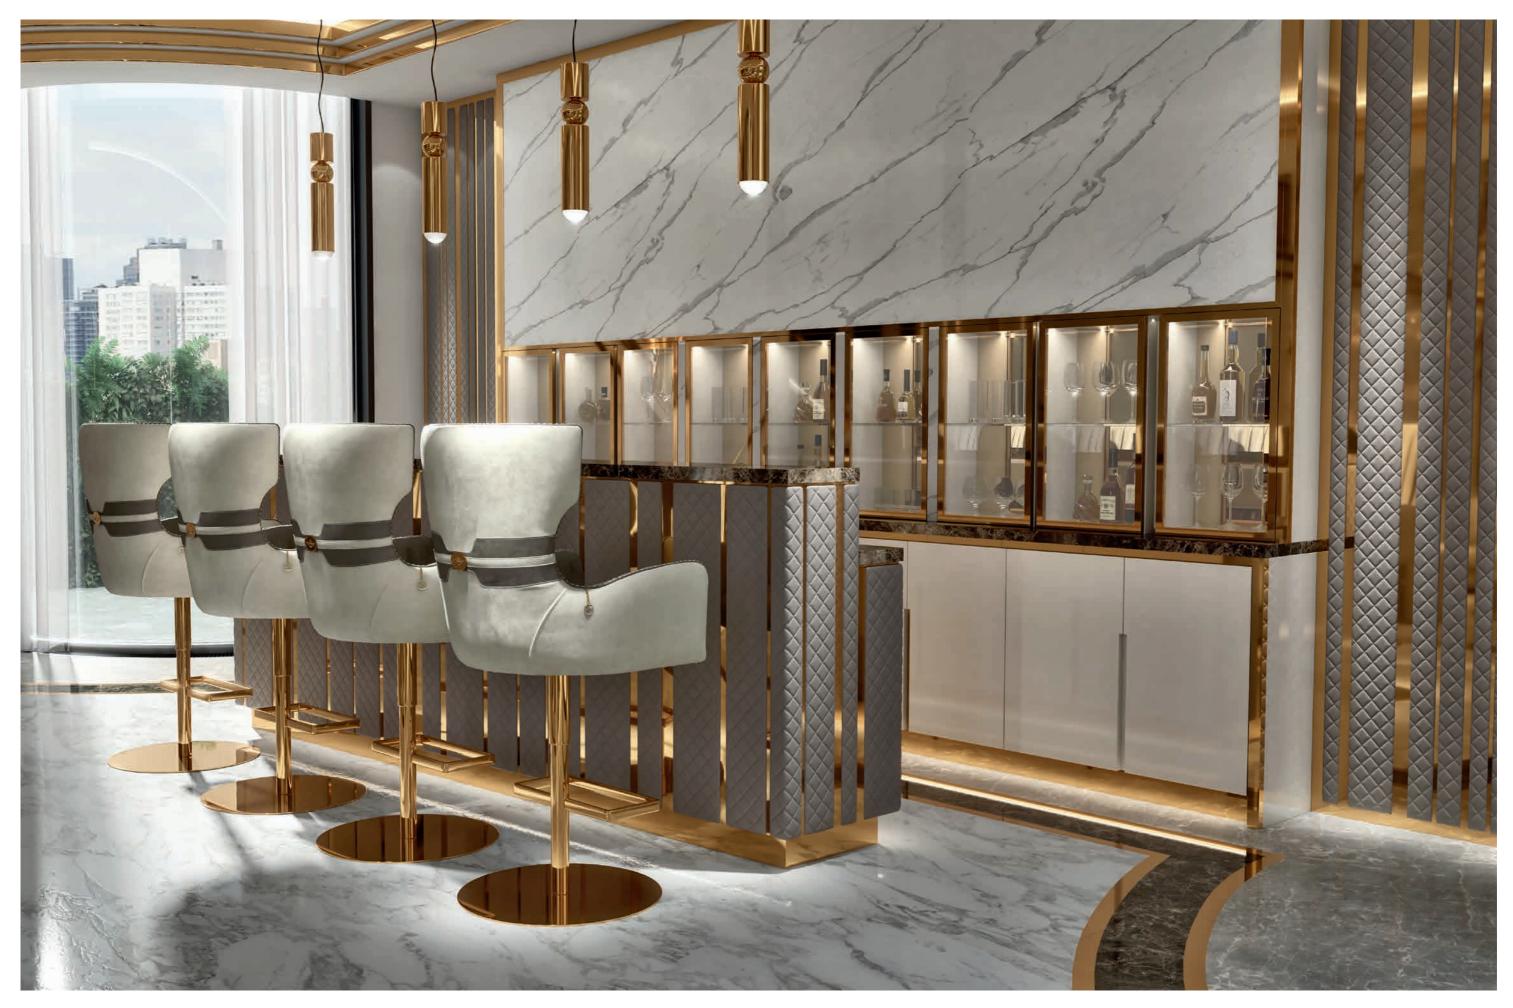

### HARRY

Harry, a proposal with geometric lines that confer great personality in the name of maximum comfort. A balance of essential and linear forms with impeccable elegance, underlined by sartorial details.

HARRYGLENDAMobile bar Bar unitSgabello Stool

Research and sensitivity draw from the experience of Italian tradition and know-how, reinventing solutions rich in taste and determination. A modern style that lives well in the brilliant, lively, rich, nonconformist, cosmopolitan present.