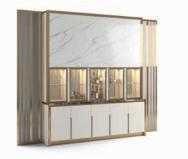

# ELISIR

The Elisir sofa is inspired by the truest Made in Italy, a concept that not only conveys the origin of the products, but also the broadest expression of the Italian lifestyle, where values such as creativity, know-how and beauty are continually rediscovered.

ELISIRELISIRZENMIRAGEDivano SofaPoltrona ArmchairTavolino Coffee tableVetrina Showcase

The Mirage sideboard has the great quality of giving the living room a sober, refined image, and of interpreting and integrating it into any environment. The aesthetic features of this sideboard express design and linearity with an innovative line.

#### ELISIR

Divano Sofa

Armchair Cm.133x104x84h. Sofas Cm.220x104x84h. Cm.250x104x84h. Cm.280x104x84h.