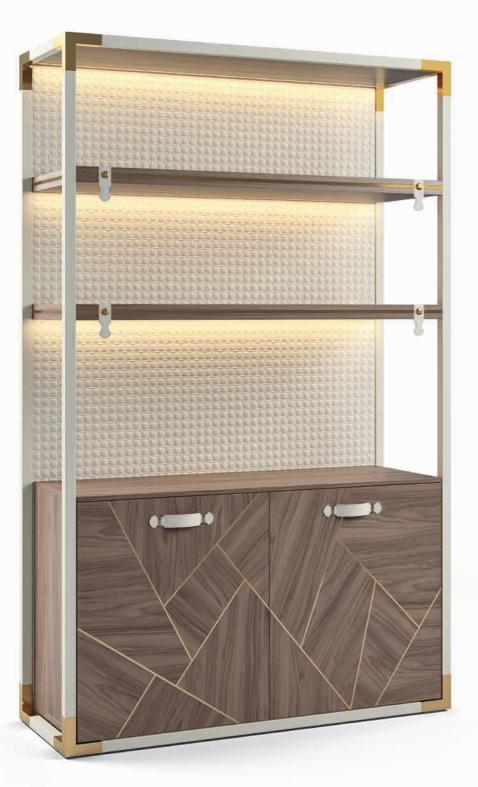

## SHELL

MUSENNESSULL

in comit la

SHELL<br/>Tavolo TableSHELL<br/>Sedia ChairRICHMOND<br/>Vetrina Showcase

SHELL Tavolo Table

The design strength of the Richmond showcase is in its refined, contemporary and yet informal details, presenting a versatile line that allows it to fit, with style and elegance, into the most diverse environments.