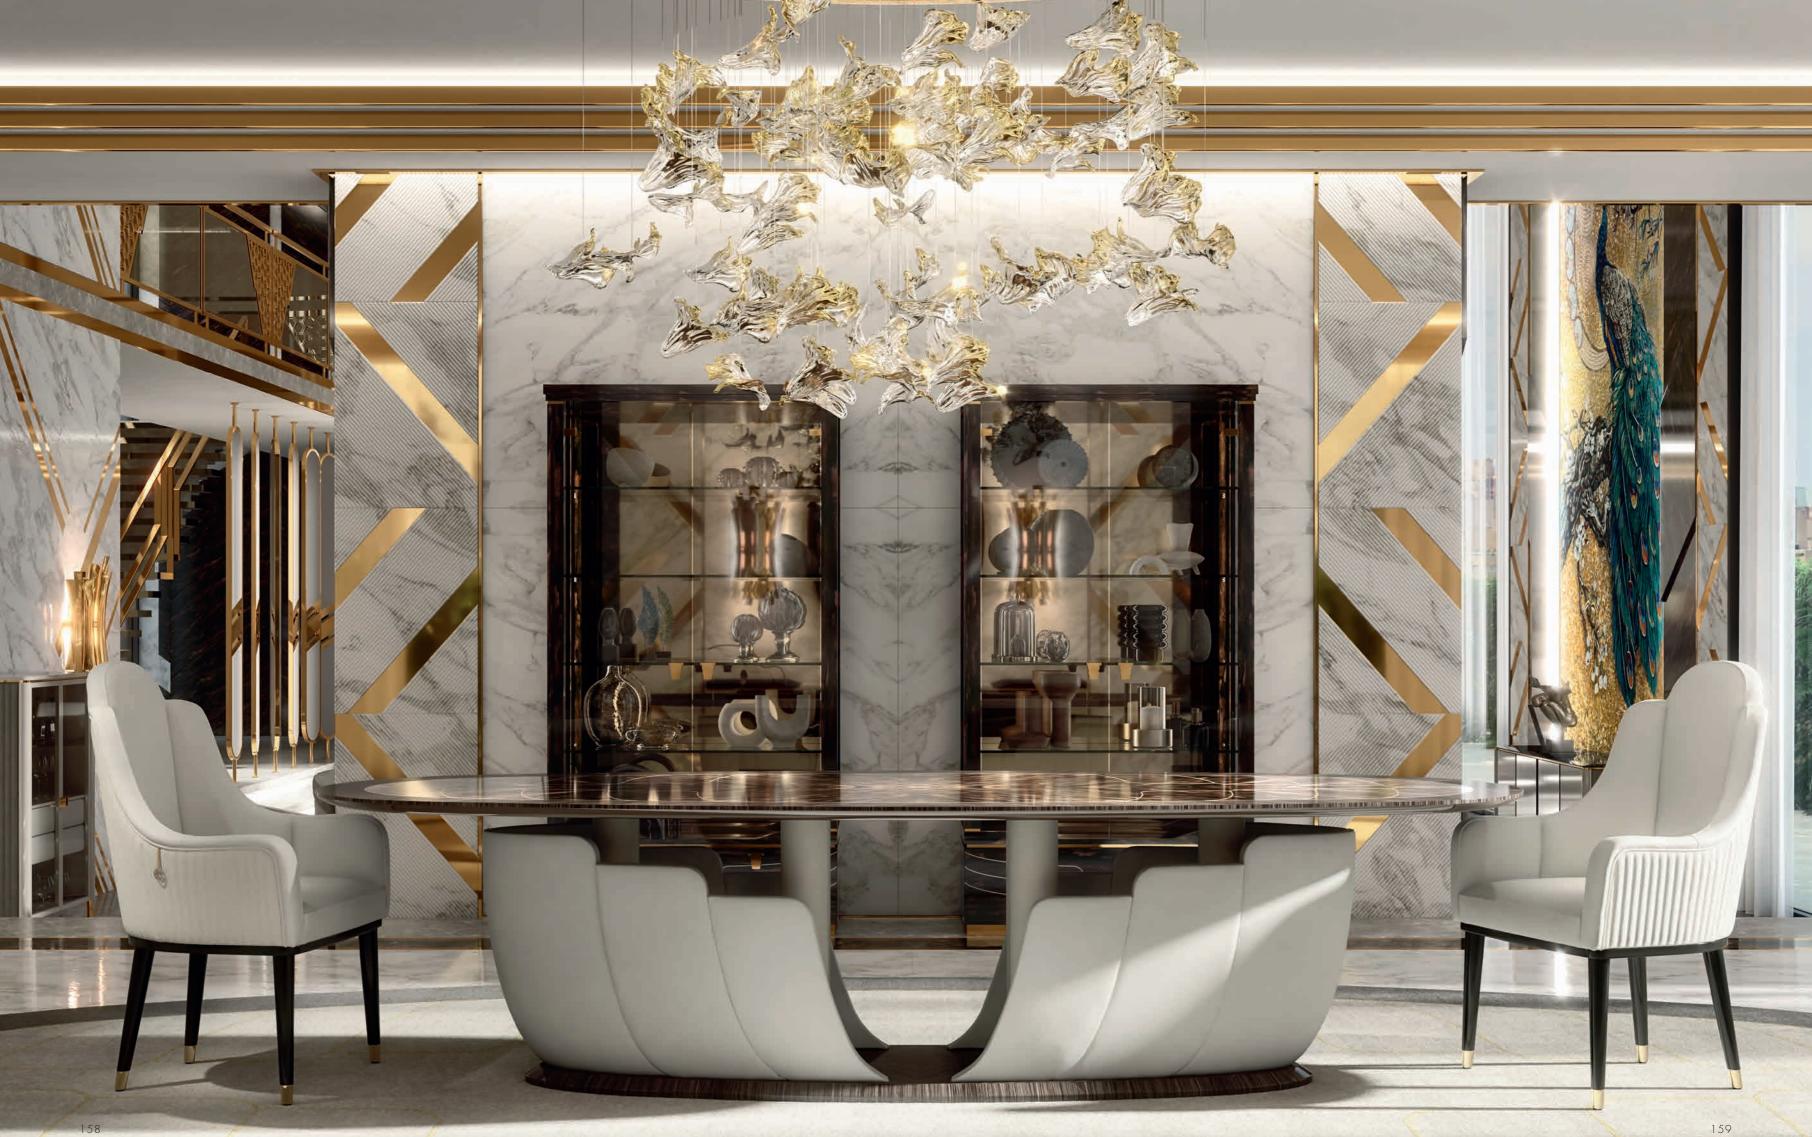

# NAUTILUS

The Nautilus table serves up a great scenographic impact to the eye, and goes beyond any fashion to simply be itself. It has a unique design, yet adapts easily to any space, opening up new horizons of comfort and aesthetics.

NAUTILUSLUXORNAUTILUSNAUTILUSTavolo TableSedia ChairCredenza SideboardSpecchiera Mirror

NAUTILUS Vetrina Showcase

Our collections always have something exclusive about them that translates into unique and precious details, be it the leather-covered base of the table, or the finely inlaid top. Knowing how to do, and doing it well, is encapsulated in that all-Italian quality of seeking out, imagining and discovering beauty, unearthing it in its most hidden forms and expressions, finding it in the combination and choice of the most unusual materials, and revealing it with products and processing methods designed to revolutionize space in harmony with the environment.