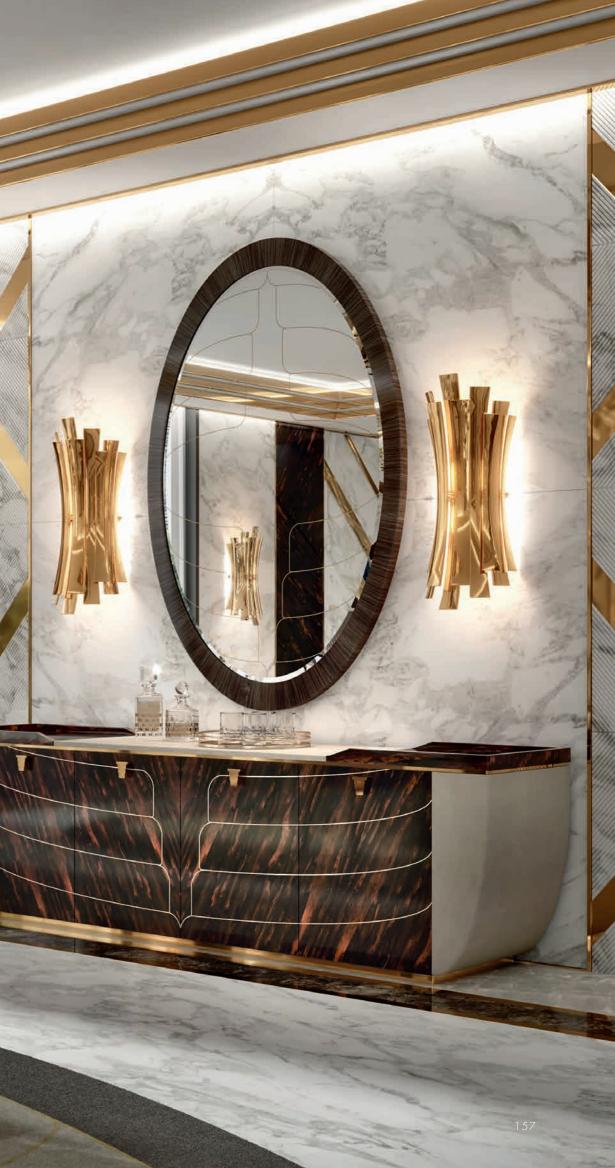

# NAUTILUS

The Nautilus table serves up a great scenographic impact to the eye, and goes beyond any fashion to simply be itself. It has a unique design, yet adapts easily to any space, opening up new horizons of comfort and aesthetics.

NAUTILUSLUXORNAUTILUSNAUTILUSTavolo TableSedia ChairCredenza SideboardSpecchiera Mirror

NAUTILUS Vetrina Showcase

Our collections always have something exclusive about them that translates into unique and precious details, be it the leather-covered base of the table, or the finely inlaid top. Knowing how to do, and doing it well, is encapsulated in that all-Italian quality of seeking out, imagining and discovering beauty, unearthing it in its most hidden forms and expressions, finding it in the combination and choice of the most unusual materials, and revealing it with products and processing methods designed to revolutionize space in harmony with the environment.

# NAUTILUS

Specchiera Mirror

Design Arch. Giuseppe Marazia

Cm.122x182h.

**RICHMOND** Specchiera *Mirror* 

Design Arch. Giuseppe Marazia

Cm.145x5x100h.

METROPOL Specchiera *Mirror* Design Arch. Giuseppe Marazia