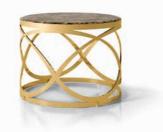

#### MYSTRAL Tavolino *Side table*

Mystral is a golden metal coffee table, characterized by elegant and harmonious proportions. It fits into any environment, with an appearance of elegant compositional freedom.