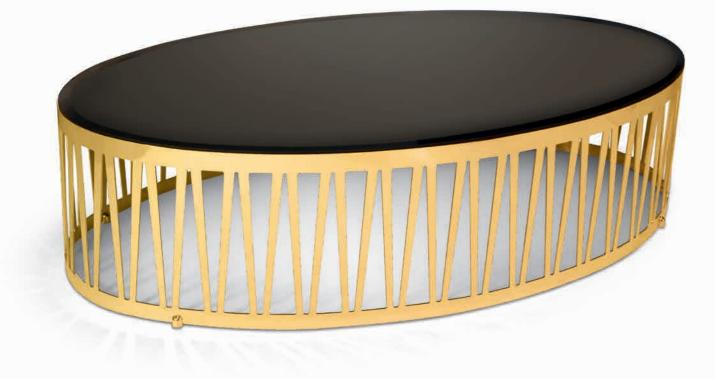

Inspired by lightness, and thanks to its golden metal structure, the Zen coffee table is characterized by refined, exclusive design.

The golden metal structure supports, as if by magic, a soft, inviting volume. The top is a hand-made artistic mosaic.