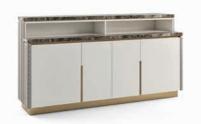

# METROPOL

METROPOLMETROPOLMETROPOLMETROPOLDivano SofaPoltrona ArmchairTavolino Coffee tableConsolle Console

METROPOLMETROPOLMETROPOLVetrina ShowcaseCredenza SideboardSpecchiera Mirror

### METROPOL

Divano Sofa

Armchair Cm.108x96x88h. Sofas Cm.208x96x88h. Cm.288x96x88h.

Design Arch. Giuseppe Marazia

Cm.140x43x87h.

**METROPOL** Consolle *Console* 

Design Arch. Giuseppe Marazia

**MIRAGE** Credenza Sideboard Design Arch. Giuseppe Marazia

Cm.232x51x78h.

**NAUTILUS** Credenza Sideboard Design Arch. Giuseppe Marazia