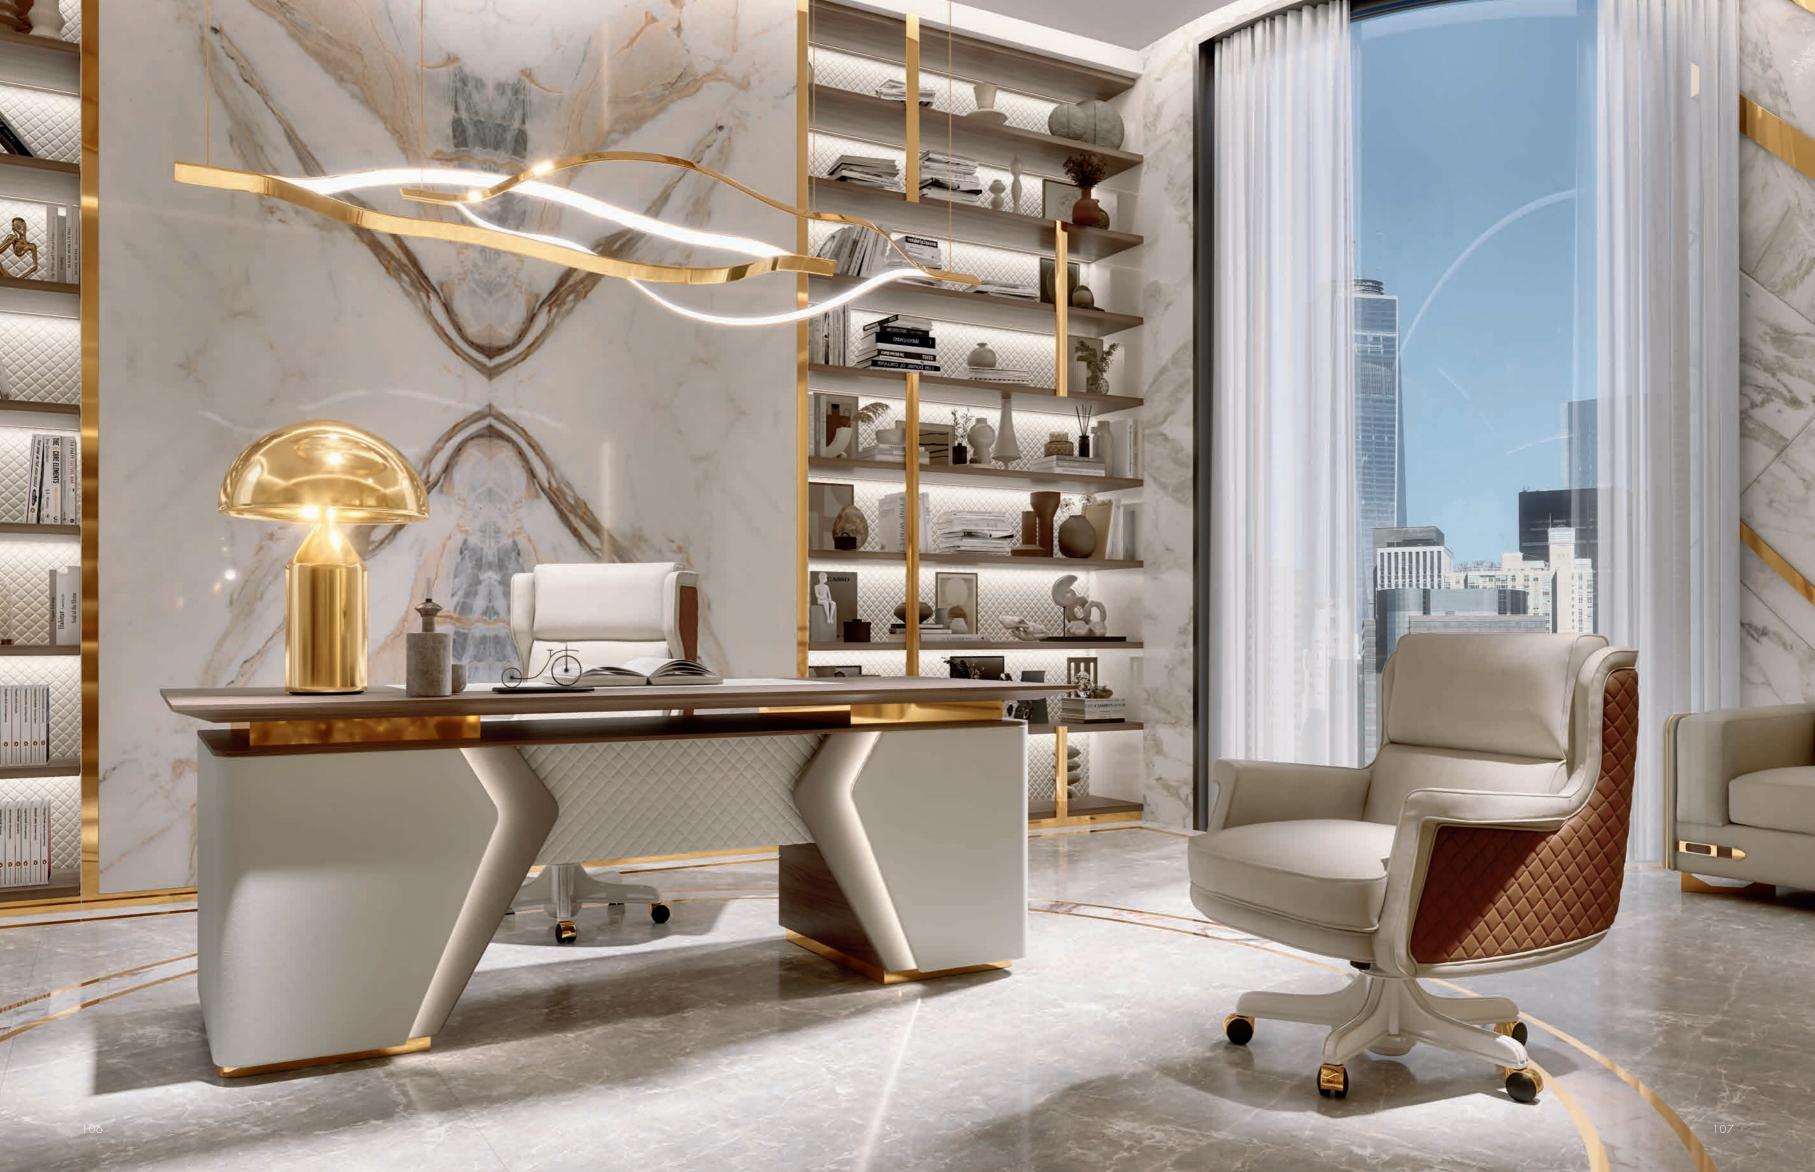

# ENEA

ENEANUMAScrivania DeskPoltrona girevole Swivel armchair

The generous and refined shapes of Home Office chairs complete the furnishing design of the Avant-Garde collection for contemporary living, with the all-Italian passion for design and comfort.

AMORE Toilette Vanity

Cm.150x60x83h.

ENEA Scrivania Desk Design Arch. Giuseppe Marazia

Cm.220x90x79h.

NUMA Poltrona Armchair

Cm.78x82x95h.