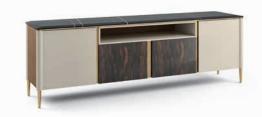

### DALLAS

The beauty of Dallas is seen in its details and above all its enveloping shapes. Cosy, refined and informal at the same time, this sofa has a versatile line that allows it to fit, with style and elegance, into the most diverse environments. Dallas is a design full of aesthetic and functional solutions, combinable with the armchair, which takes up its style and elegance.

DALLASDALLASCLOUDCLOUDDALLASDivano SofaPoltrona ArmchairTavolino Coffee tableTavolino Side tableConsolle Console

A look at the new trends for the living room, to create and embellish those personal domestic landscapes that we call home, always paying great attention to materials, finishes and workmanship.

#### **DALLAS** Divano *Sofa*

Armchair Cm.124x101x98h. Sofas Cm.222x101x98h. Cm.252x101x98h. Cm.302x101x98h.