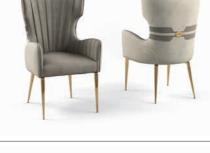

# RICHMOND

Richmond, to create beauty, not objects, a beauty sought in

RICHMONDMALIBÙDENIMAVENUEDivano angolare Sectional sofaPoltrona ArmchairTavolino Side tableTavolino Coffee table

Malibù, a small armchair that synthesizes the concepts of elegance and contemporaneity, characterized by curved lines and quilting that highlight its design.

Soft lines and slender volumes, embellished and exalted by the stylistic detail of stitching on seats and the quilting, give the Richmond sofa great personality. Through its modular elements, it is possible to imagine a multiplicity of combinations, creating unprecedented plays of volumes, punctuated by a rhythm of solids and voids.

An armchair with clean, essential lines, which express a refined timeless elegance. The peculiarity of its internal and external borders make this a prestigious piece of furniture.