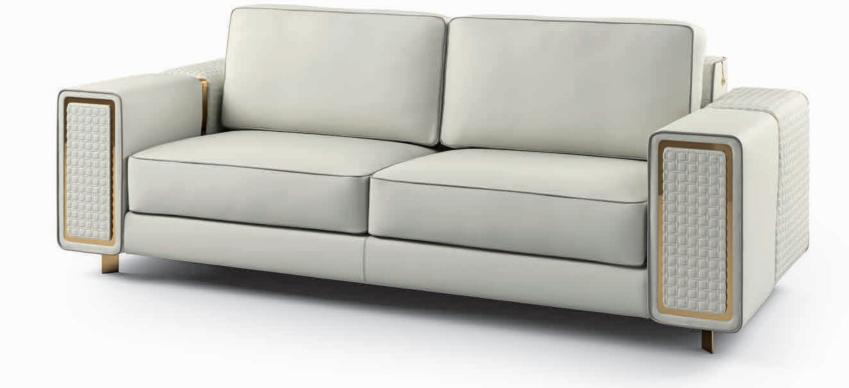

Soft lines and slender volumes, embellished and exalted by the stylistic detail of stitching on seats and the quilting, give the Richmond sofa great personality. Through its modular elements, it is possible to imagine a multiplicity of combinations, creating unprecedented plays of volumes, punctuated by a rhythm of solids and voids.

With the Richmond collection, the home is experienced as a transmission of culture, as an element of knowledge, as a search for the beautiful and the useful, without limits.

Elegant atmospheres are found in the lines of the Richmond collection, in a lifestyle that embraces the living area. An evolved collection, capable of capturing the needs and tastes of a heterogeneous and multicultural public.