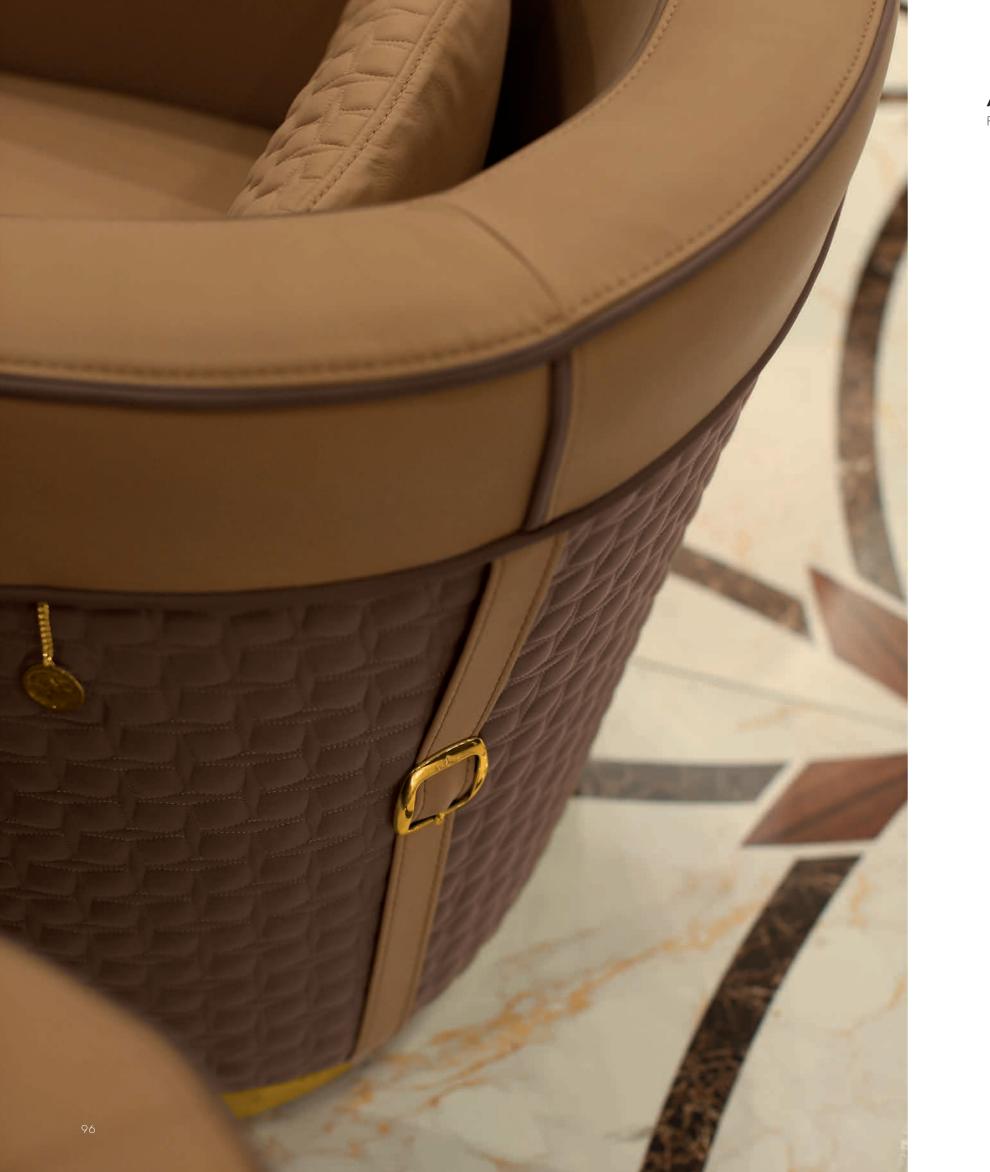

#### AMORE Toilette Vanity

A collection with a strong aesthetic and functional appeal, with elements that allow you to create exclusive, dynamic and original environments.

The accessories of the Amore collection are born in the sign of absolute elegance and attention to detail. The structure has sides in tempered glass, which accentuate its essential and refined character. The metal structure magically supports a soft, inviting volume. The soft leather padding workmanship offers maximum comfort. Love, a proposal with a refined line and enveloping form of extreme elegance.