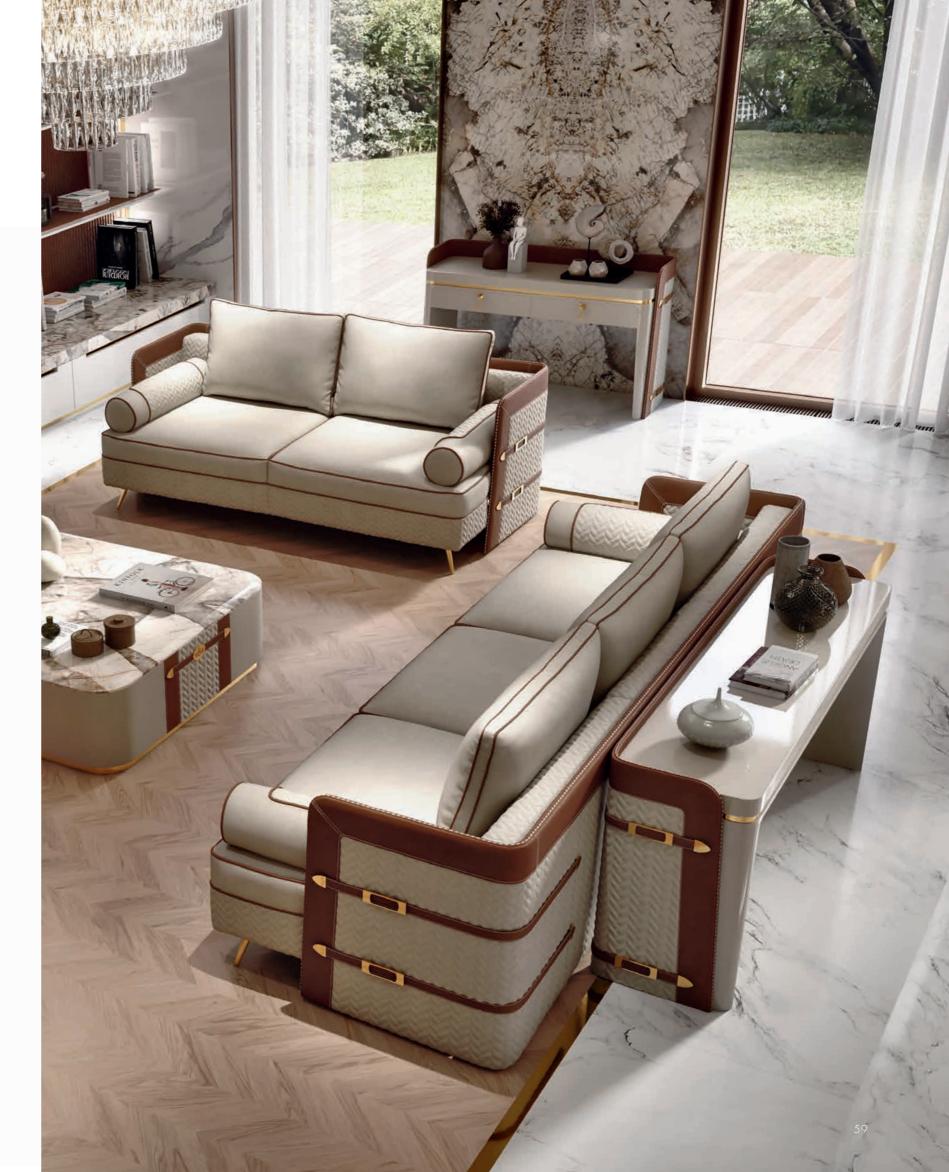

# METROPOL

METROPOLMETROPOLMETROPOLMETROPOLDivano SofaPoltrona ArmchairTavolino Coffee tableConsolle Console

METROPOLMETROPOLMETROPOLVetrina ShowcaseCredenza SideboardSpecchiera Mirror

### METROPOL

Divano Sofa

Armchair Cm.108x96x88h. Sofas Cm.208x96x88h. Cm.288x96x88h.