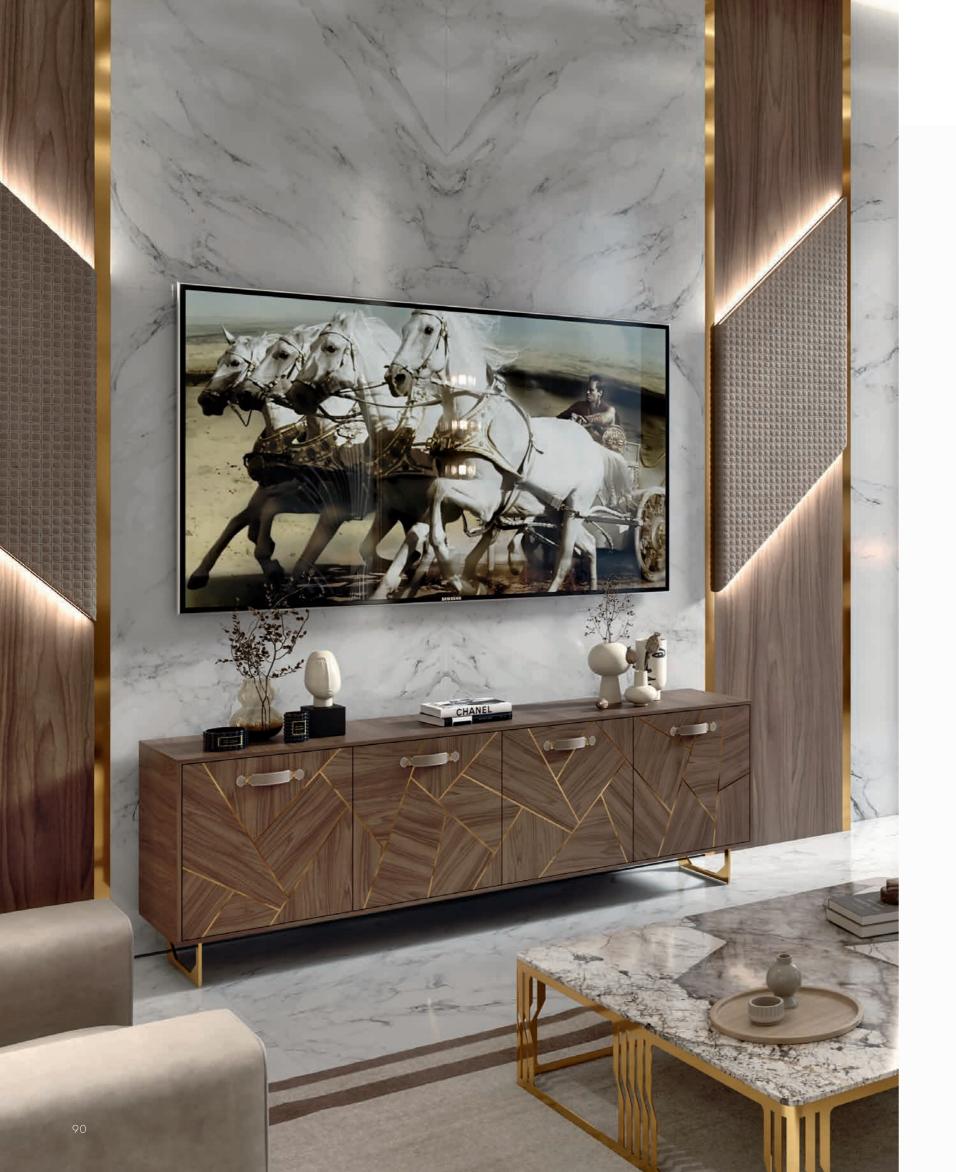

# METROPOL

METROPOLMETROPOLMETROPOLMETROPOLDivano SofaPoltrona ArmchairTavolino Coffee tableConsolle Console

METROPOLMETROPOLMETROPOLVetrina ShowcaseCredenza SideboardSpecchiera Mirror

### METROPOL

Divano Sofa

Armchair Cm.108x96x88h. Sofas Cm.208x96x88h. Cm.288x96x88h.

Design Arch. Giuseppe Marazia

Cm.140x43x87h.

**METROPOL** Consolle *Console* 

Design Arch. Giuseppe Marazia

**MIRAGE** Credenza Sideboard Design Arch. Giuseppe Marazia

Cm.232x51x78h.

**NAUTILUS** Credenza Sideboard Design Arch. Giuseppe Marazia