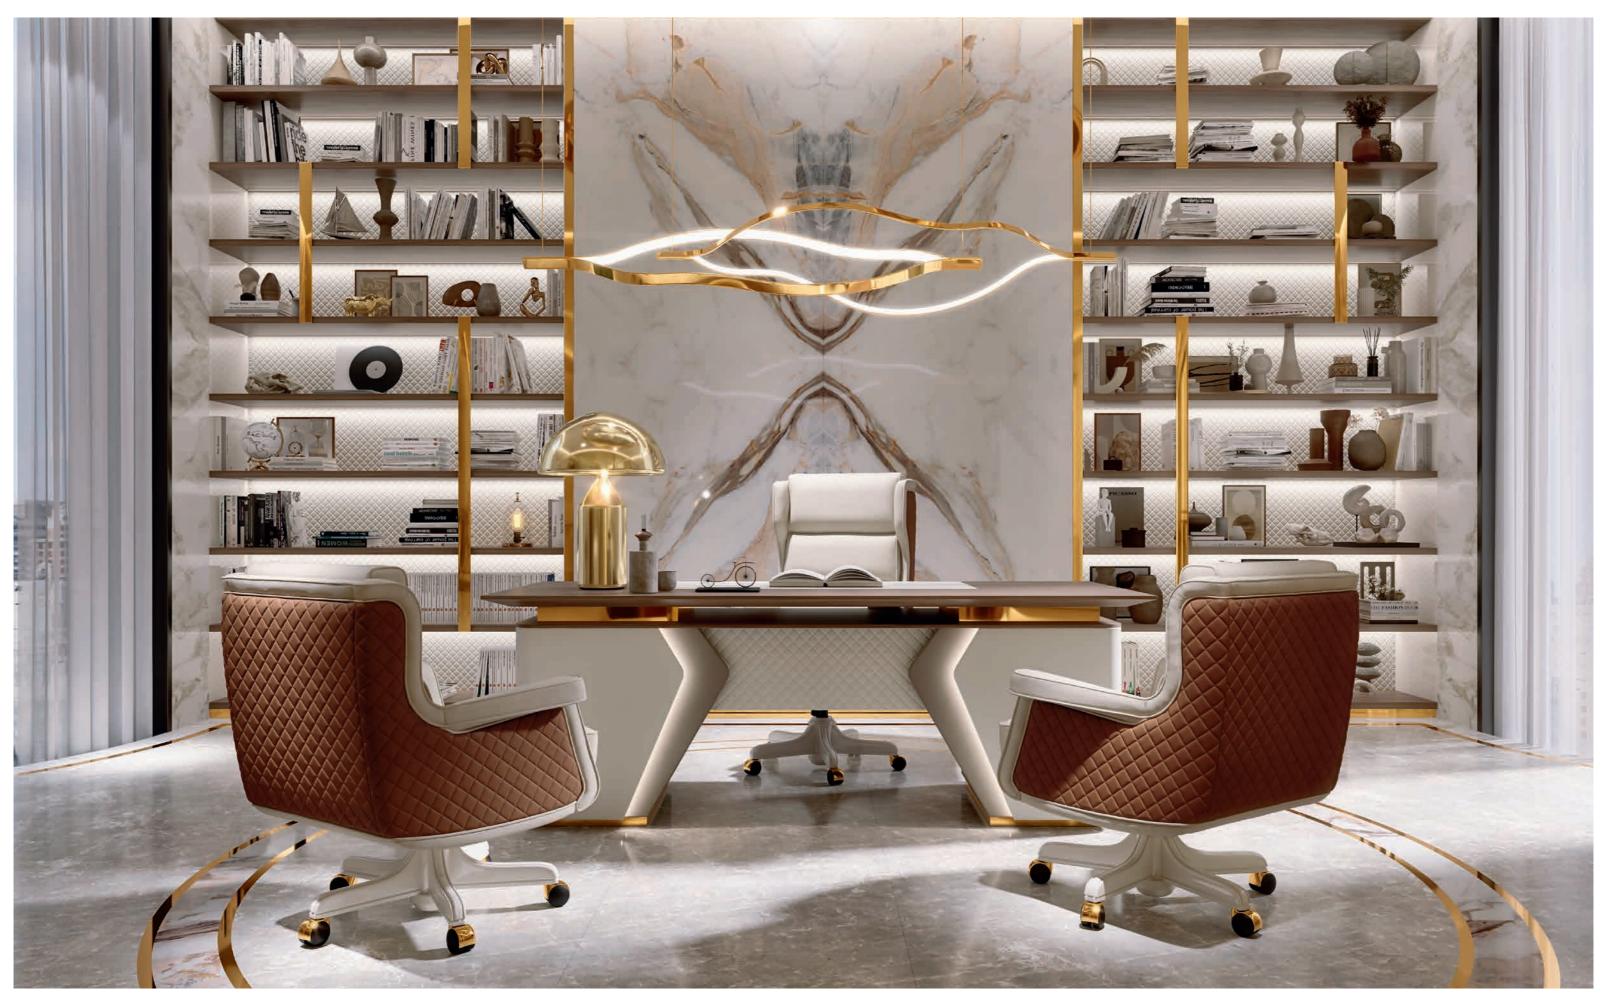

# ENEA

ENEANUMAScrivania DeskPoltrona girevole Swivel armchair

The generous and refined shapes of Home Office chairs complete the furnishing design of the Avant-Garde collection for contemporary living, with the all-Italian passion for design and comfort.

AMORE Toilette Vanity

Cm.150x60x83h.

ENEA Scrivania Desk Design Arch. Giuseppe Marazia

Cm.220x90x79h.

NUMA Poltrona Armchair

Cm.78x82x95h.