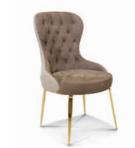

# SUNSHINE

Porta Tv Tv holder

Design Arch. Giuseppe Marazia



Cm.506x48x120h.

# MIRAGE

Porta Tv Tv holder

Design Arch. Giuseppe Marazia



Cm.232x51x78h.

## RICHMOND

Porta Tv Tv holder

Design Arch. Giuseppe Marazia



# MIRAGE Vetrina Showcase

Design Arch. Giuseppe Marazia

Cm.103x50x140h.

NAUTILUS Vetrina *Showcase* 

Design Arch. Giuseppe Marazia

Cm.109x55x203h.

METROPOL Vetrina Showcase









Cm.110x50x183h.

RICHMOND

Vetrina Showcase

**SUNSHINE** Vetrina Showcase Design Arch. Giuseppe Marazia

Cm.105x48x151h.

**DALLAS** Libreria Bookshelf Design Arch. Giuseppe Marazia

Cm.140x50x225h.

NAUTILUS Tavolo Table

Cm.300x125x78h.

**SHELL** Tavolo Table

Cm.250x125x77h.

**LUXOR** Sedia *Chair* 





#### SHELL Sedia Chair



Cm.62x65x87h.

#### ELITE LUXURY Sedia Chair



Cm.56x67x101h.

## GLENDA

Sedia Chair



GLENDA Sgabello Stool

Cm.62x62x130h.

HARRY Mobile bar Bar unit Design Arch. Giuseppe Marazia

Cm.220x70x115h.

HARRY Mobile bar Bar unit

Design Arch. Giuseppe Marazia

Cm.365x40x290h.









AMORE

Letto Bed

Cm.390x225x135h.

AMORE Comodino Night table

Cm.70x45x53h.

AMORE Comò Chest of drawers

Cm.115x60x83h.

AMORE Toilette Vanity

Cm.150x60x83h.

ENEA Scrivania Desk Design Arch. Giuseppe Marazia

Cm.220x90x79h.

NUMA Poltrona Armchair

Cm.78x82x95h.



## AURA Poltrona Armchair



#### Cm.78x86x115h.

# AMORE

Specchiera Mirror



Cm.Ø120h.

# NAUTILUS

Specchiera Mirror

Design Arch. Giuseppe Marazia

Cm.122x182h.

**RICHMOND** Specchiera *Mirror* 

Design Arch. Giuseppe Marazia

Cm.145x5x100h.

METROPOL Specchiera *Mirror* Design Arch