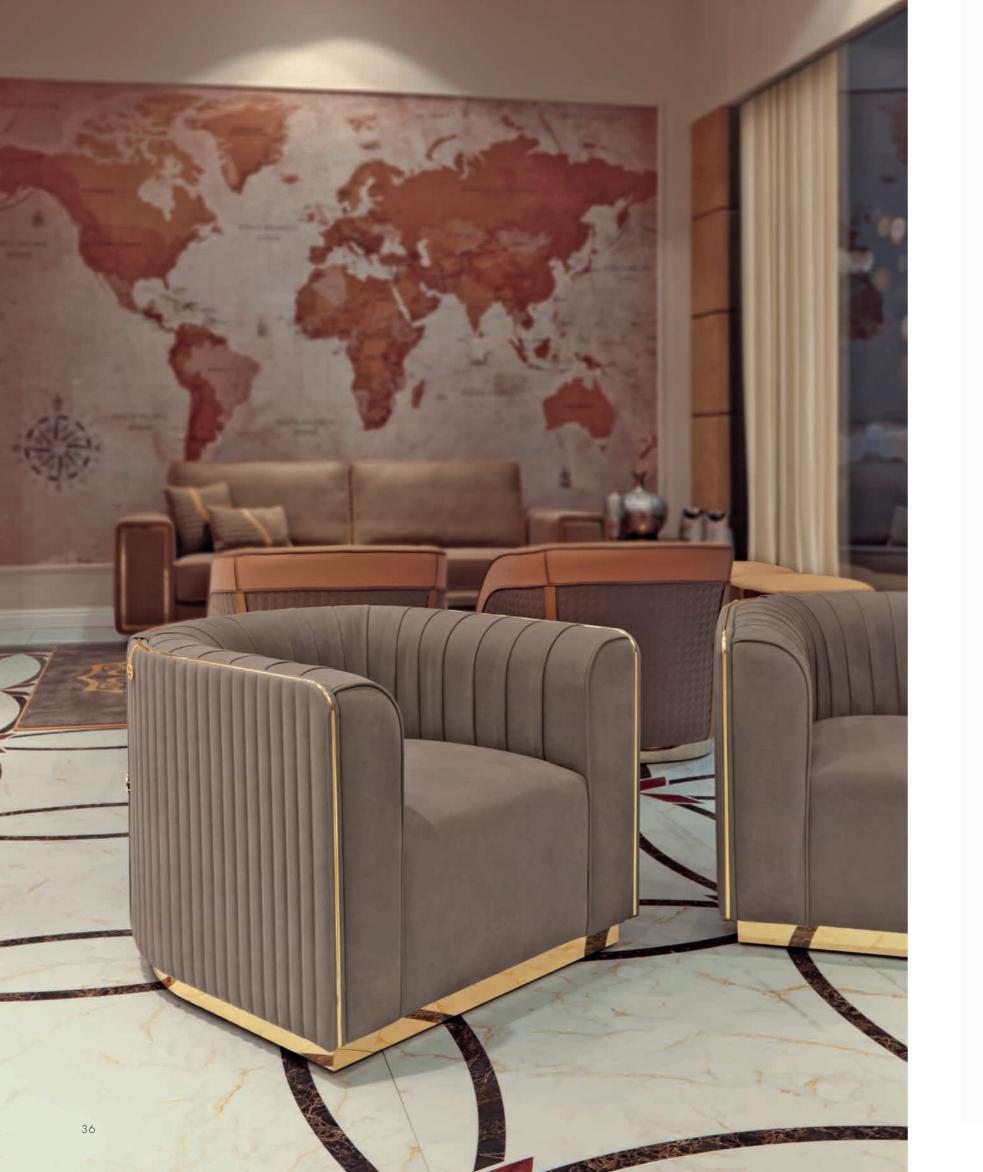

### HARRY

Harry, a proposal with geometric lines that confer great personality in the name of maximum comfort. A balance of essential and linear forms with impeccable elegance, underlined by sartorial details.

HARRYGLENDAMobile bar Bar unitSgabello Stool

Research and sensitivity draw from the experience of Italian tradition and know-how, reinventing solutions rich in taste and determination. A modern style that lives well in the brilliant, lively, rich, nonconformist, cosmopolitan present.