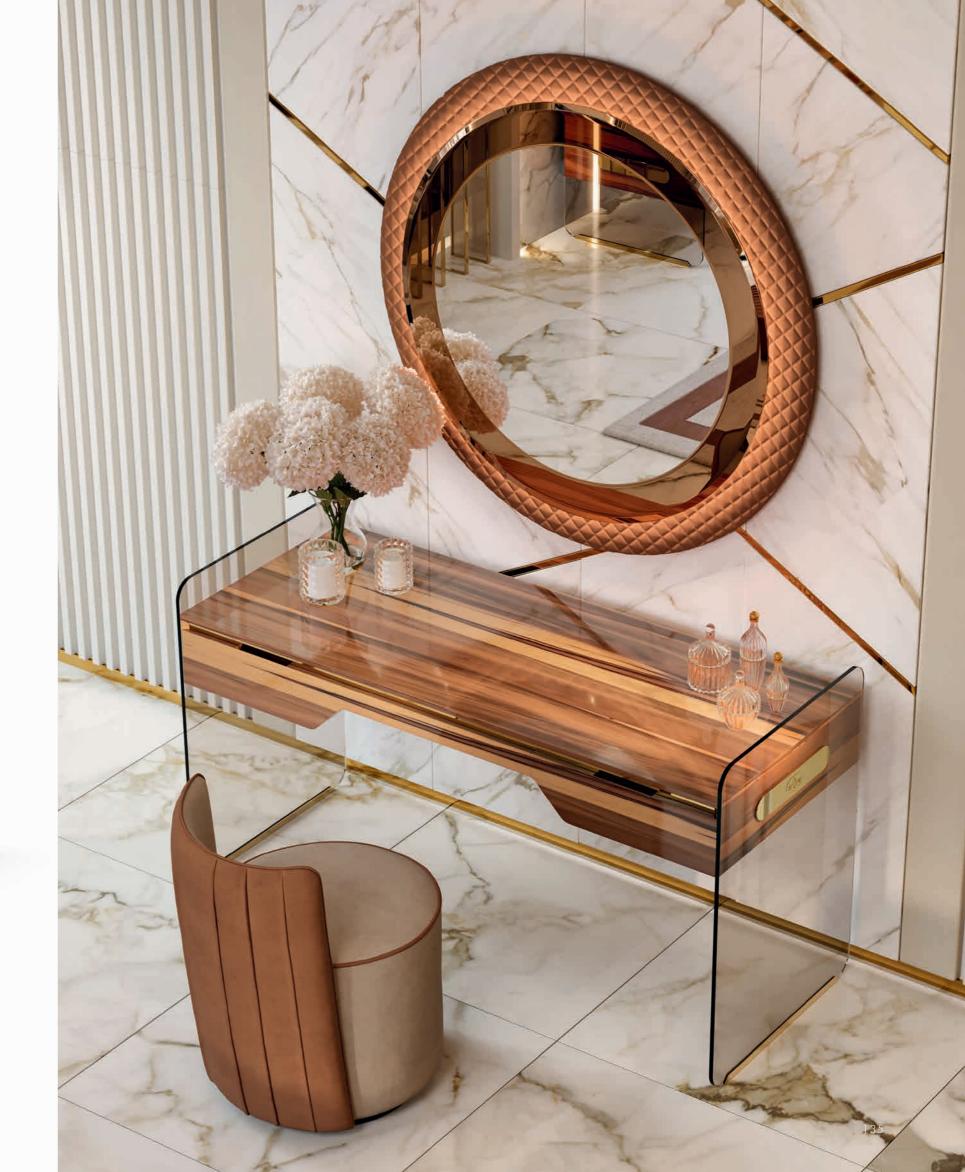

#### AMORE Toilette Vanity

A collection with a strong aesthetic and functional appeal, with elements that allow you to create exclusive, dynamic and original environments.

The accessories of the Amore collection are born in the sign of absolute elegance and attention to detail. The structure has sides in tempered glass, which accentuate its essential and refined character. The metal structure magically supports a soft, inviting volume. The soft leather padding workmanship offers maximum comfort. Love, a proposal with a refined line and enveloping form of extreme elegance.

# AMORE

Specchiera Mirror

Cm.Ø120h.