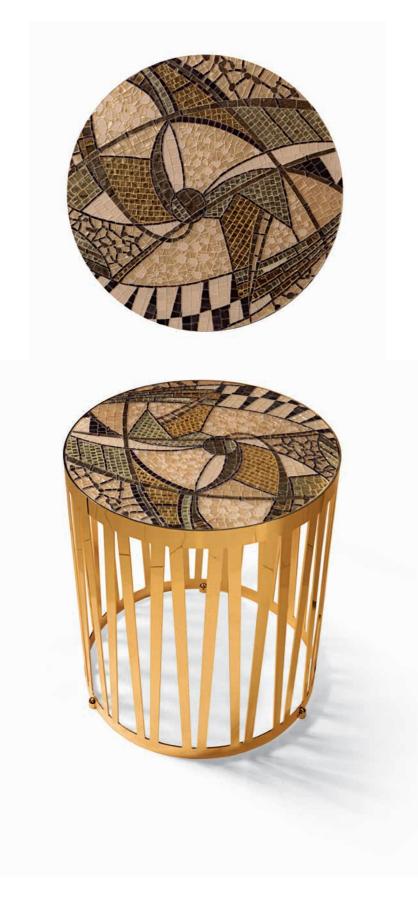

Inspired by lightness, and thanks to its golden metal structure, the Zen coffee table is characterized by refined, exclusive design.

The golden metal structure supports, as if by magic, a soft, inviting volume. The top is a hand-made artistic mosaic.