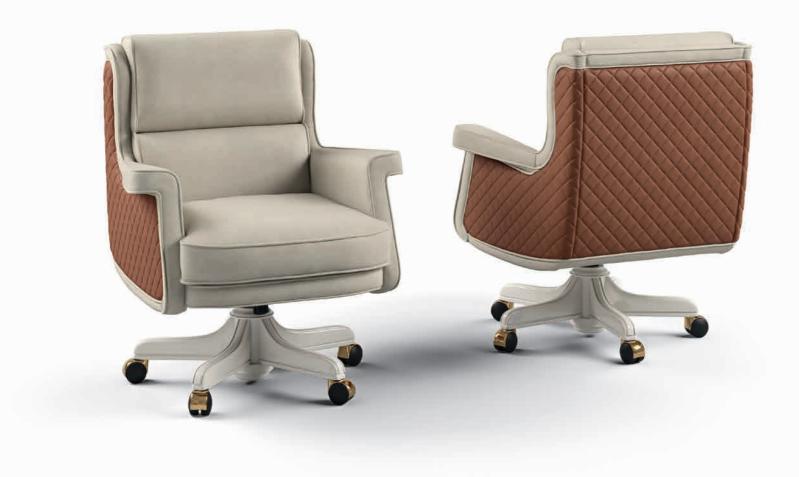

# ENEA

ENEANUMAScrivania DeskPoltrona girevole Swivel armchair

The generous and refined shapes of Home Office chairs complete the furnishing design of the Avant-Garde collection for contemporary living, with the all-Italian passion for design and comfort.

AMORE Toilette Vanity

Cm.150x60x83h.

ENEA Scrivania Desk Design Arch. Giuseppe Marazia

Cm.220x90x79h.

NUMA Poltrona Armchair

Cm.78x82x95h.