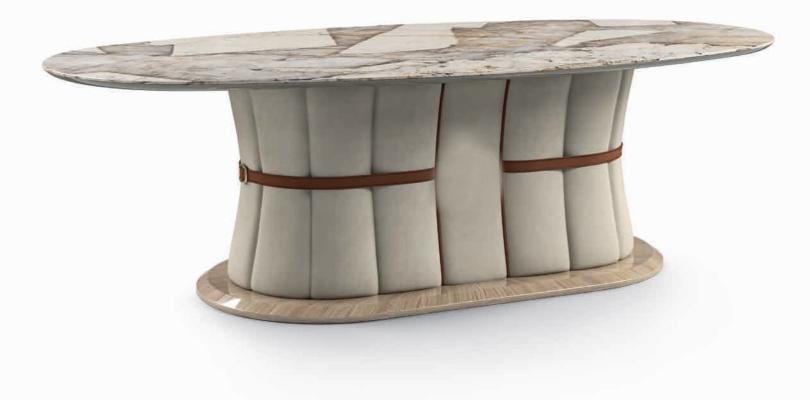

## SHELL

MUSENNESSULL

in comit la

SHELL<br/>Tavolo TableSHELL<br/>Sedia ChairRICHMOND<br/>Vetrina Showcase

SHELL Tavolo Table

The design strength of the Richmond showcase is in its refined, contemporary and yet informal details, presenting a versatile line that allows it to fit, with style and elegance, into the most diverse environments.

**SHELL** Tavolo Table

Cm.250x125x77h.

**LUXOR** Sedia *Chair* 