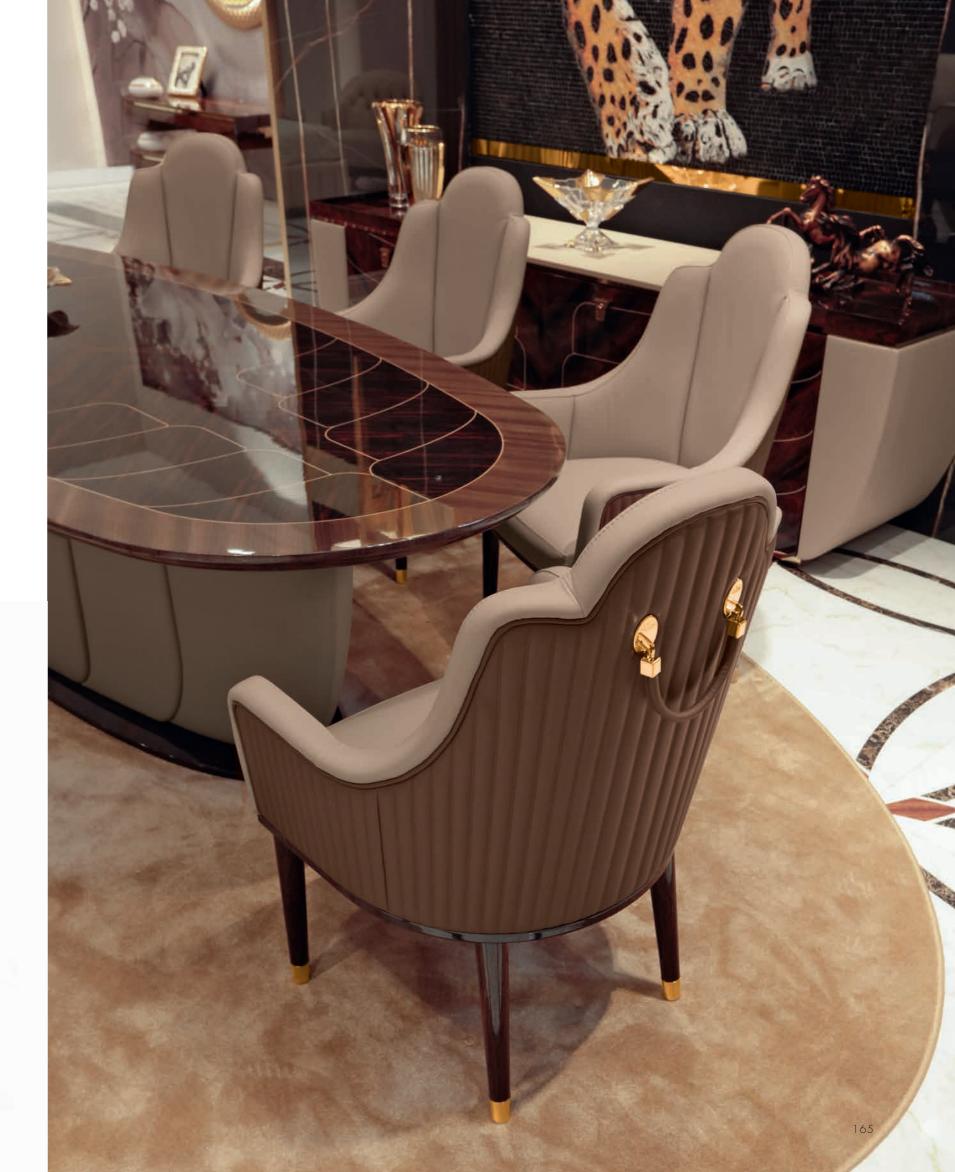

# NAUTILUS

The Nautilus table serves up a great scenographic impact to the eye, and goes beyond any fashion to simply be itself. It has a unique design, yet adapts easily to any space, opening up new horizons of comfort and aesthetics.

NAUTILUSLUXORNAUTILUSNAUTILUSTavolo TableSedia ChairCredenza SideboardSpecchiera Mirror

NAUTILUS Vetrina Showcase

Our collections always have something exclusive about them that translates into unique and precious details, be it the leather-covered base of the table, or the finely inlaid top. Knowing how to do, and doing it well, is encapsulated in that all-Italian quality of seeking out, imagining and discovering beauty, unearthing it in its most hidden forms and expressions, finding it in the combination and choice of the most unusual materials, and revealing it with products and processing methods designed to revolutionize space in harmony with the environment.