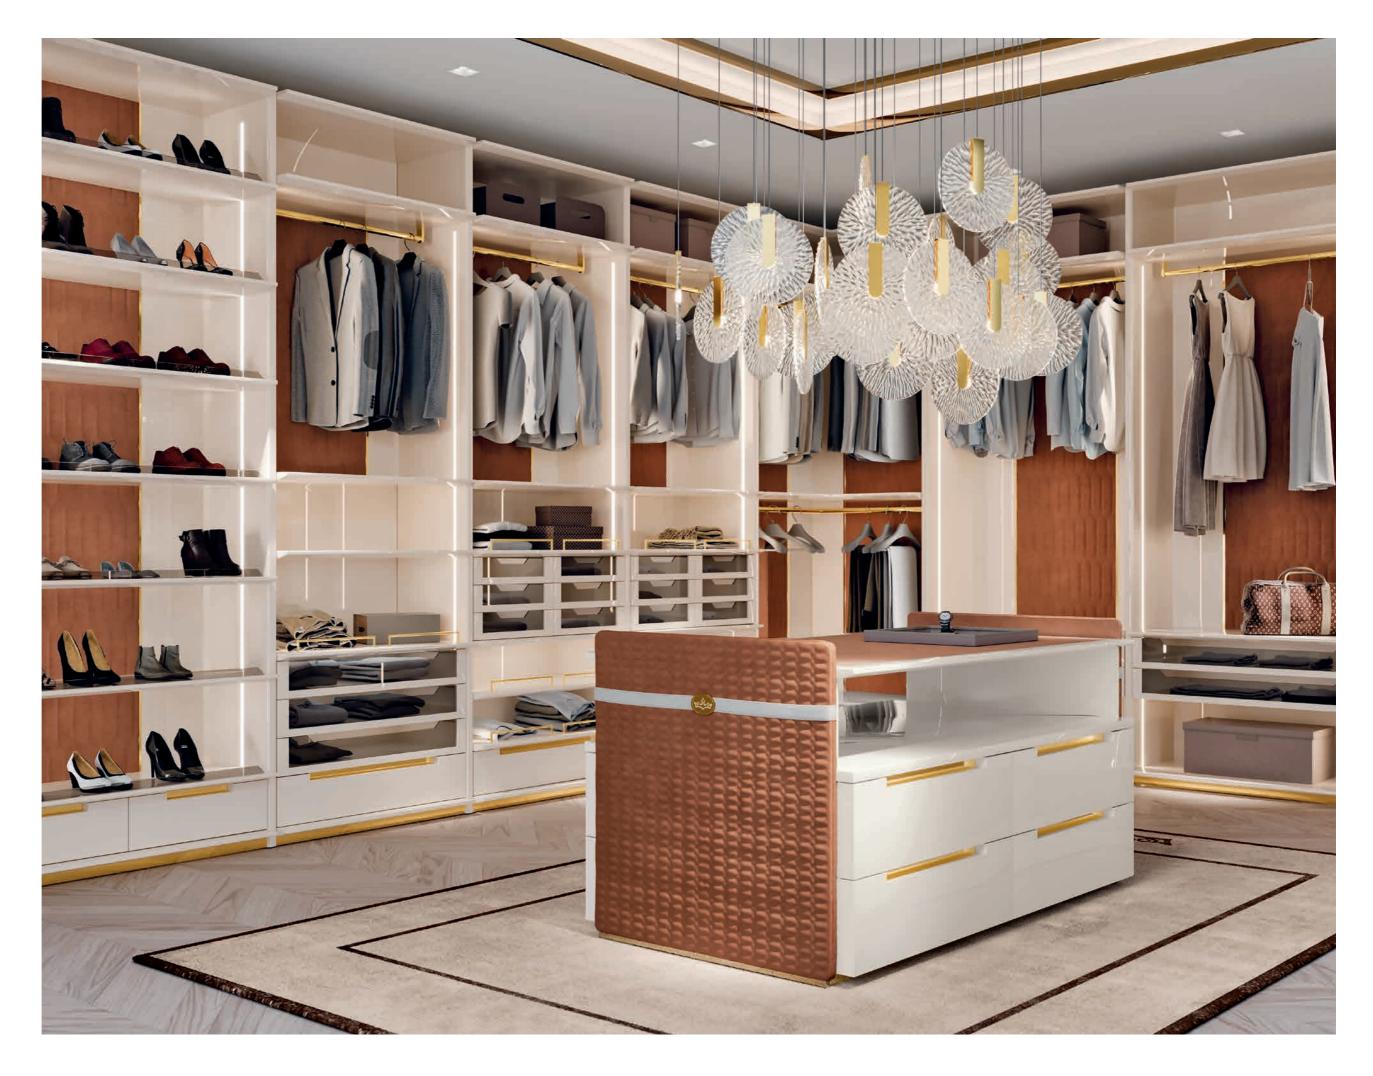

# AMORE

The Amore bed composition offers refined shapes, and is a perfect match between elegant design and comfort. A generous bed that surprises with its precision workmanship in quilted padding, in addition to its details and extreme comfort.

A new way to experience the night in total well-being with the Avant-Gard Amore collection. A cosy, oversized, upholstered bed with a large, padded headboard, equipped with LED lighting.

Scenic in its visual impact, yet essential in its forms, the Amore collection shows off its masterful play of proportions. All the accessories are in wood, with a glass bearing structure.

#### AMORE Toilette Vanity

A collection with a strong aesthetic and functional appeal, with elements that allow you to create exclusive, dynamic and original environments.

The accessories of the Amore collection are born in the sign of absolute elegance and attention to detail. The structure has sides in tempered glass, which accentuate its essential and refined character. The metal structure magically supports a soft, inviting volume. The soft leather padding workmanship offers maximum comfort. Love, a proposal with a refined line and enveloping form of extreme elegance.