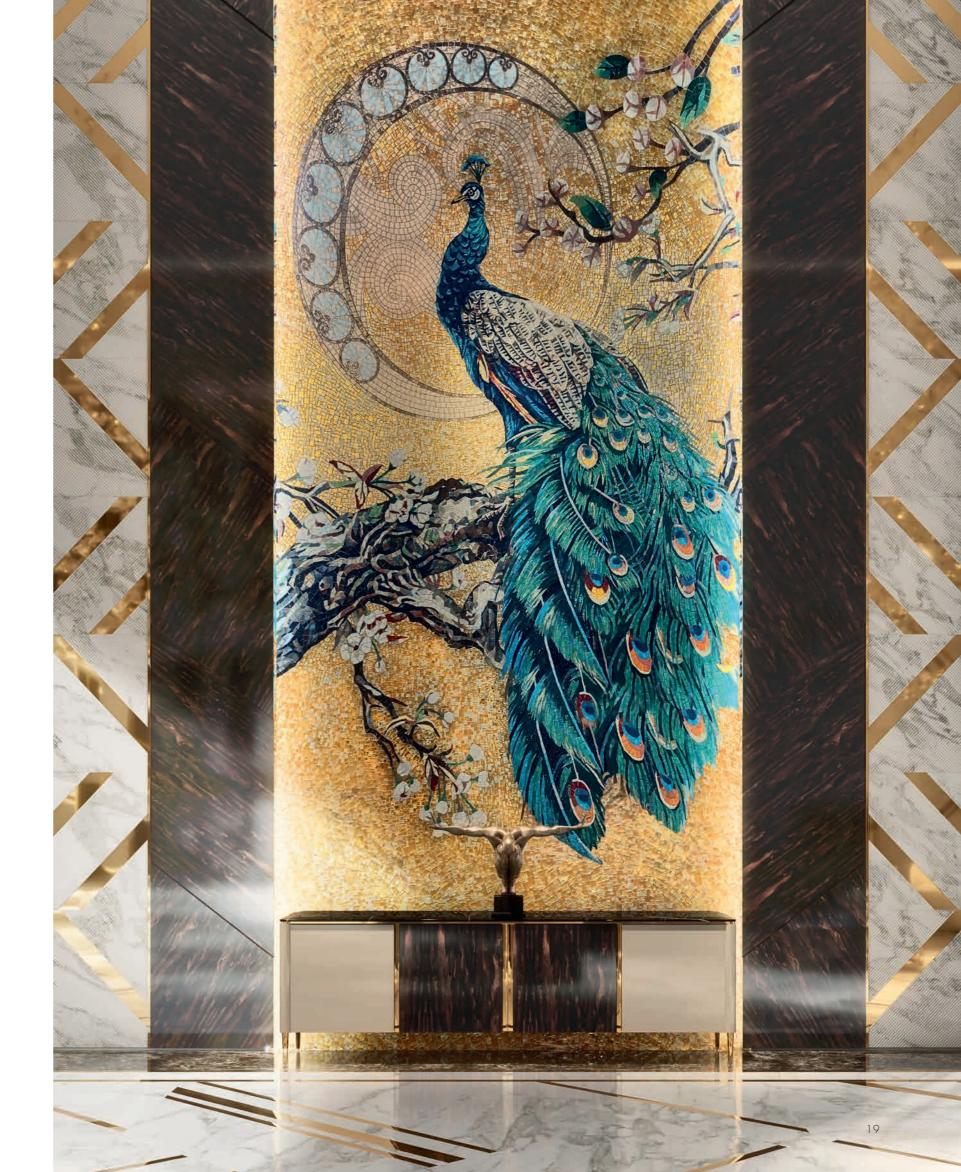

## SHELL

MUSENNESSULL

in comit la

SHELL<br/>Tavolo TableSHELL<br/>Sedia ChairRICHMOND<br/>Vetrina Showcase

SHELL Tavolo Table

The design strength of the Richmond showcase is in its refined, contemporary and yet informal details, presenting a versatile line that allows it to fit, with style and elegance, into the most diverse environments.