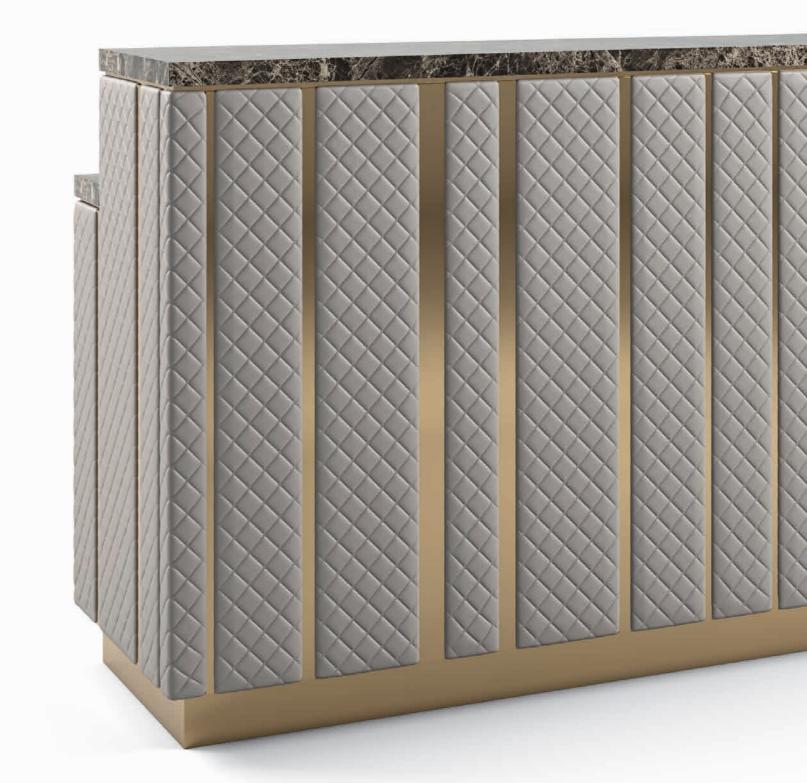

### HARRY

Harry, a proposal with geometric lines that confer great personality in the name of maximum comfort. A balance of essential and linear forms with impeccable elegance, underlined by sartorial details.

HARRYGLENDAMobile bar Bar unitSgabello Stool

Research and sensitivity draw from the experience of Italian tradition and know-how, reinventing solutions rich in taste and determination. A modern style that lives well in the brilliant, lively, rich, nonconformist, cosmopolitan present.