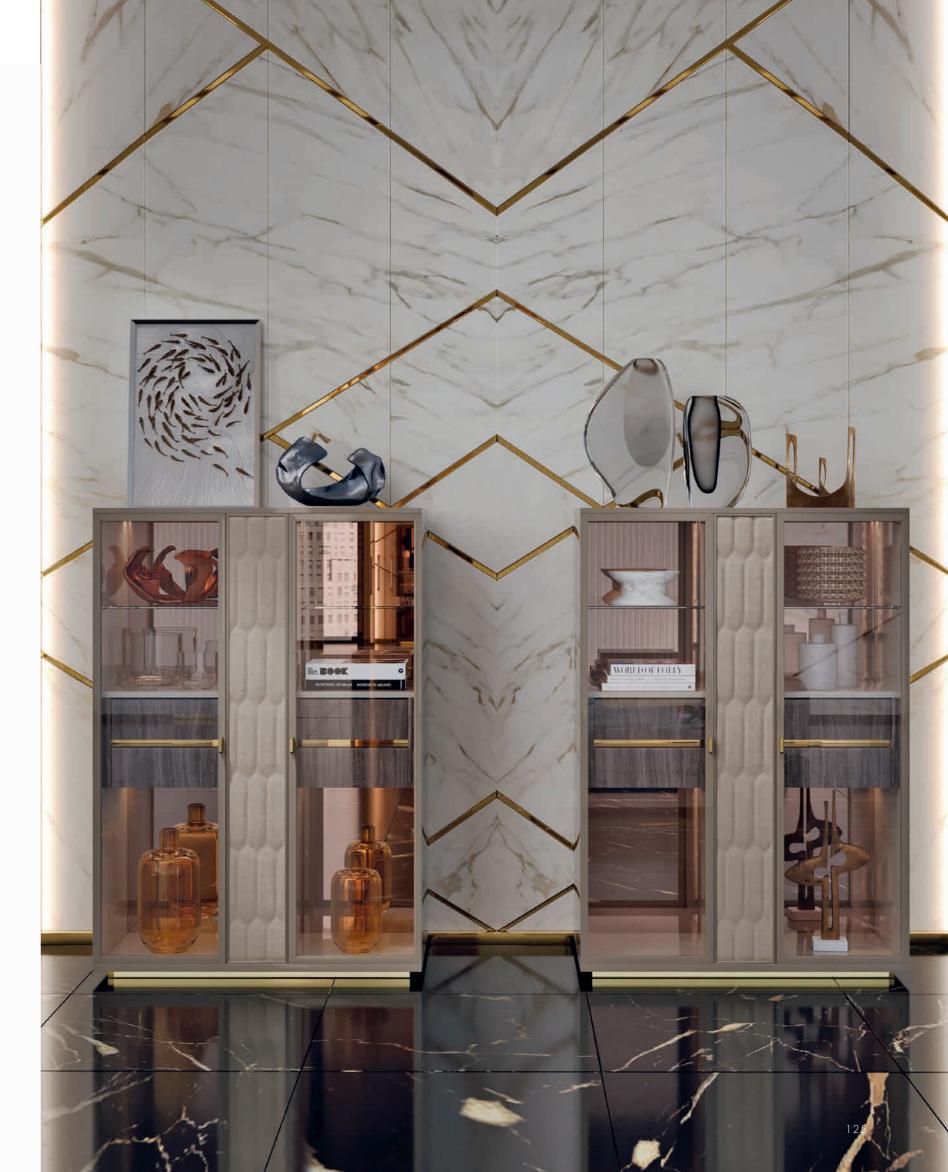

# ELISIR

The Elisir sofa is inspired by the truest Made in Italy, a concept that not only conveys the origin of the products, but also the broadest expression of the Italian lifestyle, where values such as creativity, know-how and beauty are continually rediscovered.

ELISIRELISIRZENMIRAGEDivano SofaPoltrona ArmchairTavolino Coffee tableVetrina Showcase

The Mirage sideboard has the great quality of giving the living room a sober, refined image, and of interpreting and integrating it into any environment. The aesthetic features of this sideboard express design and linearity with an innovative line.

Inspired by lightness, and thanks to its golden metal structure, the Zen coffee table is characterized by refined, exclusive design.

The golden metal structure supports, as if by magic, a soft, inviting volume. The top is a hand-made artistic mosaic.