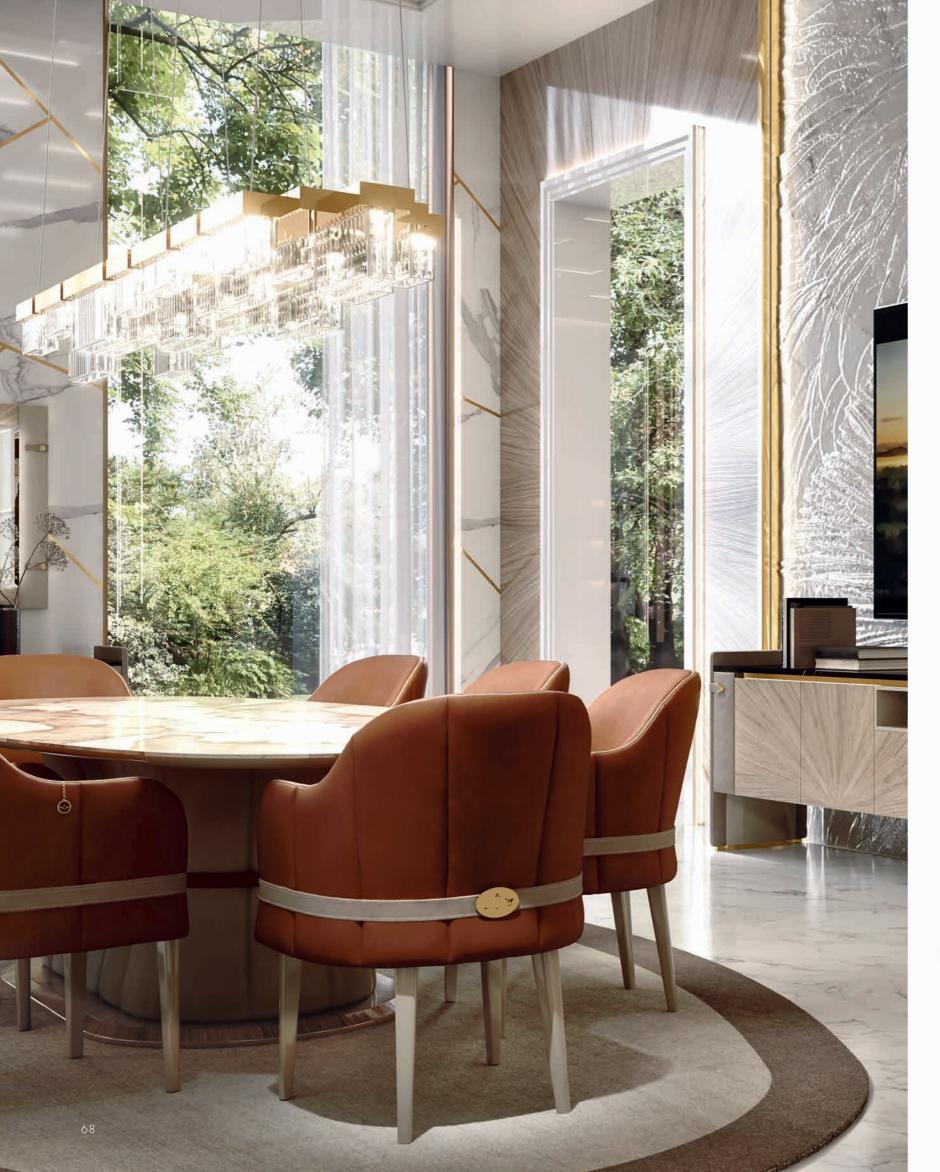

## SHELL

MUSENNESSULL

in comit la

SHELL<br/>Tavolo TableSHELL<br/>Sedia ChairRICHMOND<br/>Vetrina Showcase

SHELL Tavolo Table

The design strength of the Richmond showcase is in its refined, contemporary and yet informal details, presenting a versatile line that allows it to fit, with style and elegance, into the most diverse environments.

#### SHELL Sedia Chair

Cm.62x65x87h.