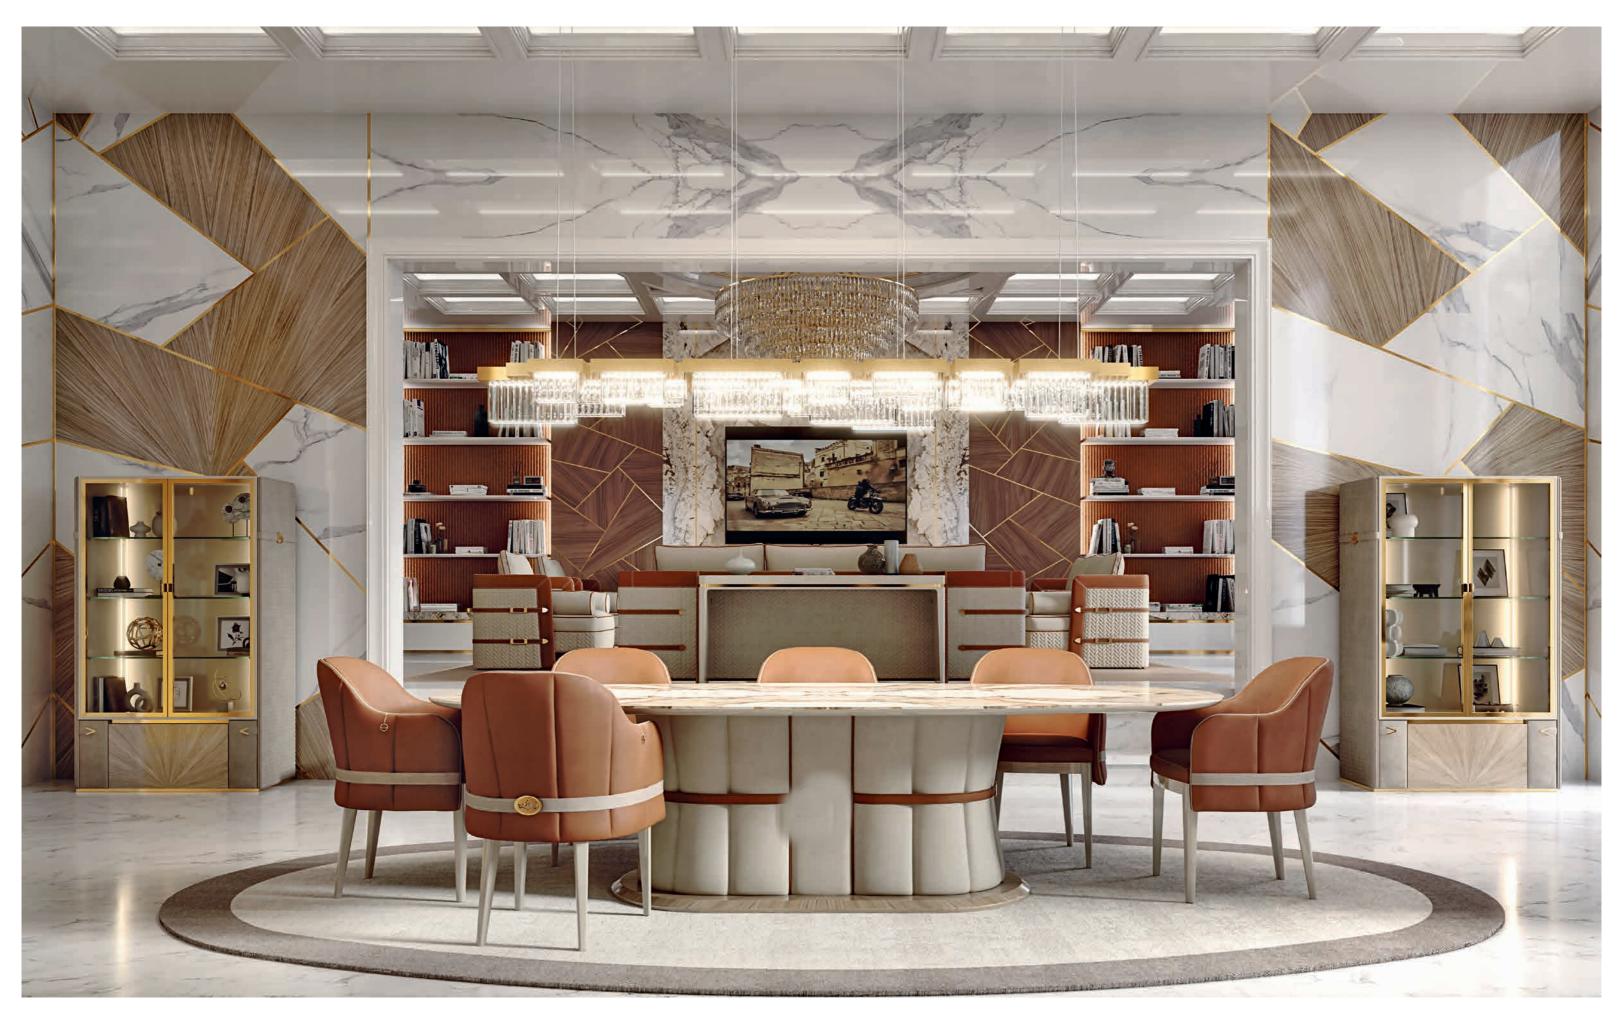

# NAUTILUS

The Nautilus table serves up a great scenographic impact to the eye, and goes beyond any fashion to simply be itself. It has a unique design, yet adapts easily to any space, opening up new horizons of comfort and aesthetics.

NAUTILUSLUXORNAUTILUSNAUTILUSTavolo TableSedia ChairCredenza SideboardSpecchiera Mirror

NAUTILUS Vetrina Showcase

Our collections always have something exclusive about them that translates into unique and precious details, be it the leather-covered base of the table, or the finely inlaid top. Knowing how to do, and doing it well, is encapsulated in that all-Italian quality of seeking out, imagining and discovering beauty, unearthing it in its most hidden forms and expressions, finding it in the combination and choice of the most unusual materials, and revealing it with products and processing methods designed to revolutionize space in harmony with the environment.