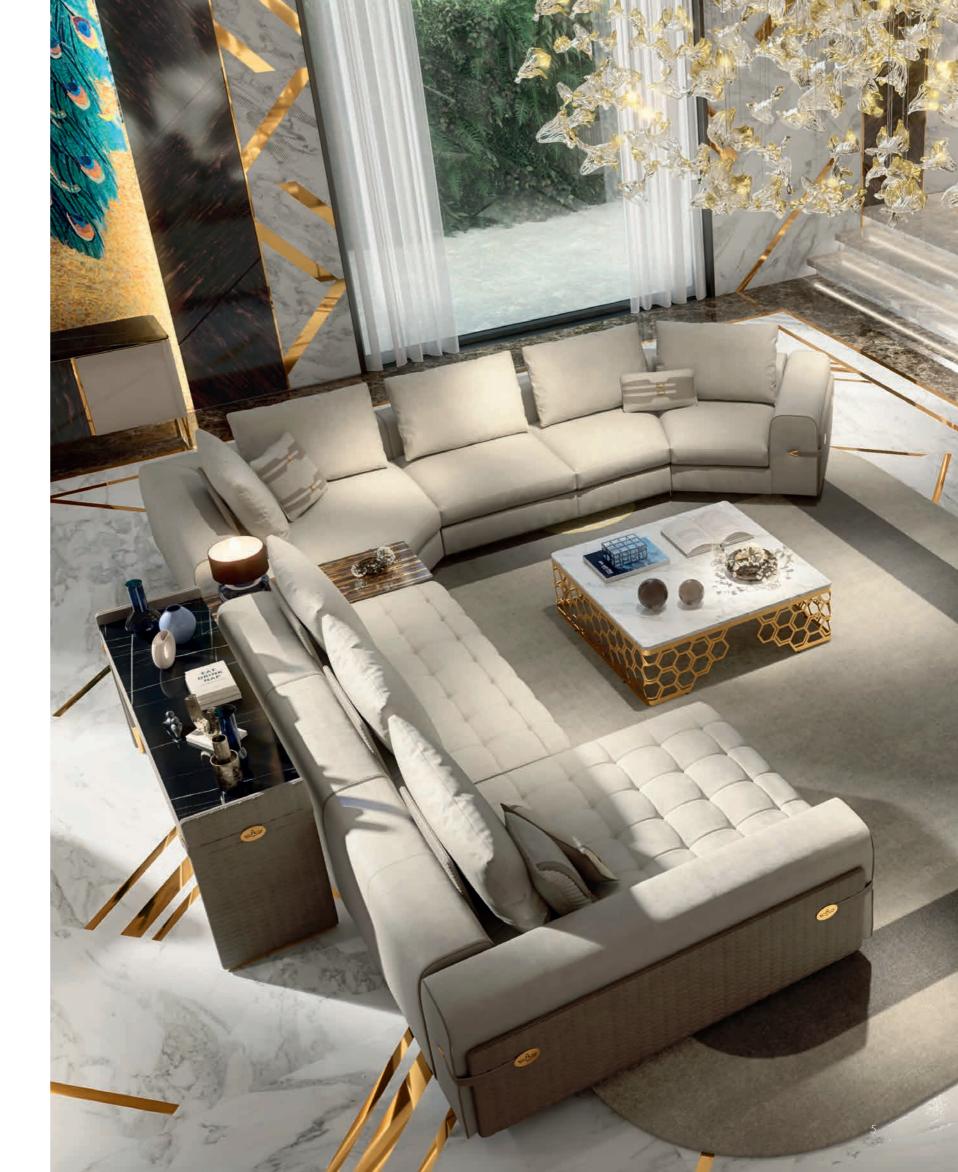

# ELISIR

The Elisir sofa is inspired by the truest Made in Italy, a concept that not only conveys the origin of the products, but also the broadest expression of the Italian lifestyle, where values such as creativity, know-how and beauty are continually rediscovered.

ELISIRELISIRZENMIRAGEDivano SofaPoltrona ArmchairTavolino Coffee tableVetrina Showcase

The Mirage sideboard has the great quality of giving the living room a sober, refined image, and of interpreting and integrating it into any environment. The aesthetic features of this sideboard express design and linearity with an innovative line.

Inspired by lightness, and thanks to its golden metal structure, the Zen coffee table is characterized by refined, exclusive design.

The golden metal structure supports, as if by magic, a soft, inviting volume. The top is a hand-made artistic mosaic.