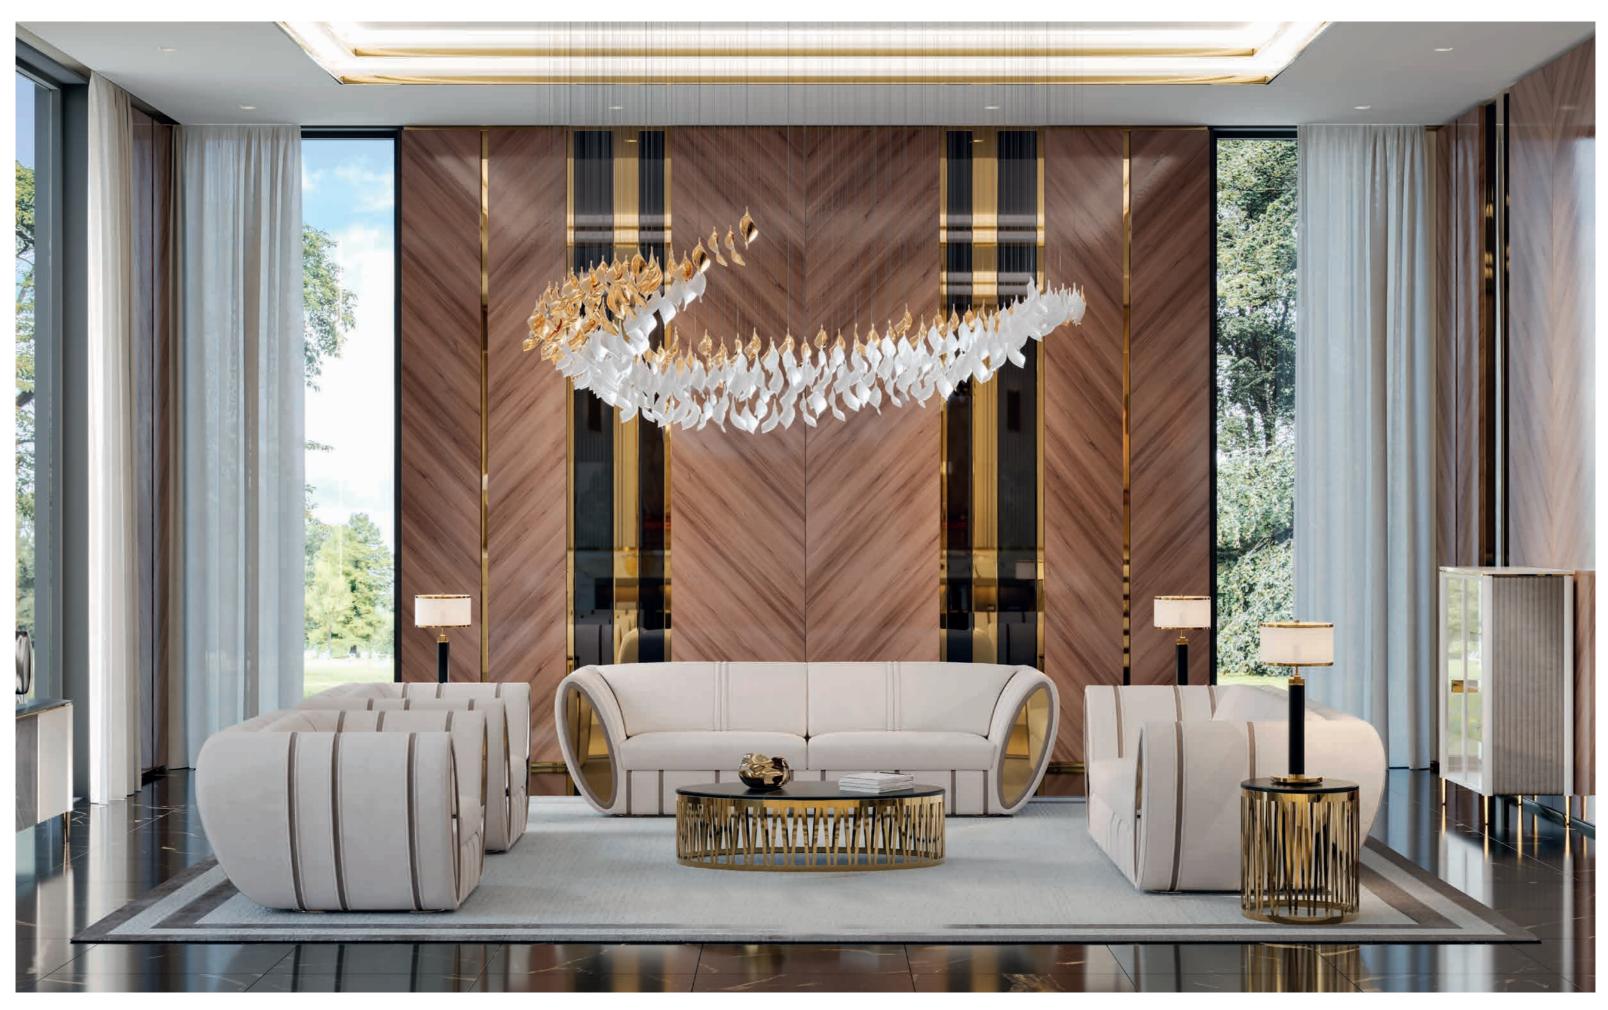

Soft lines and slender volumes, embellished and exalted by the stylistic detail of stitching on seats and the quilting, give the Richmond sofa great personality. Through its modular elements, it is possible to imagine a multiplicity of combinations, creating unprecedented plays of volumes, punctuated by a rhythm of solids and voids.

With the Richmond collection, the home is experienced as a transmission of culture, as an element of knowledge, as a search for the beautiful and the useful, without limits.

Elegant atmospheres are found in the lines of the Richmond collection, in a lifestyle that embraces the living area. An evolved collection, capable of capturing the needs and tastes of a heterogeneous and multicultural public.

## REGGAETON

Reggaeton is a sofa that revisits timeless shapes in a contemporary key. An elegance of proportions and refinement of details combine with enveloping comfort, thanks to soft padding of the seat and back cushions.

REGGAETON Divano Sofa

Aesthetic value, maximum comfort and durability, not only in all the noble and evident components of the product, but also in the more hidden details.