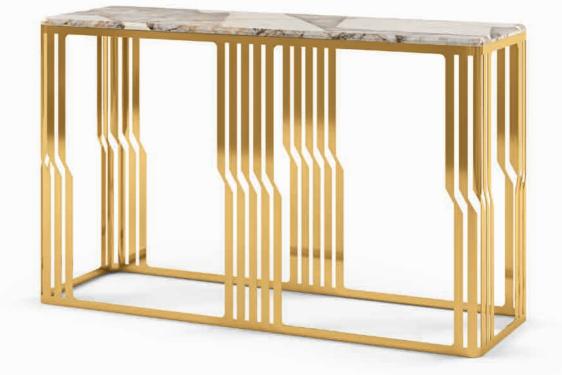

# RICHMOND

Consolle Console

Design Arch. Giuseppe Marazia

Cm.175x48x78h.

**DALLAS** Consolle *Console* 

Design Arch. Giuseppe Marazia

Cm.139x45x86h.

**METROPOL** Consolle *Console* 