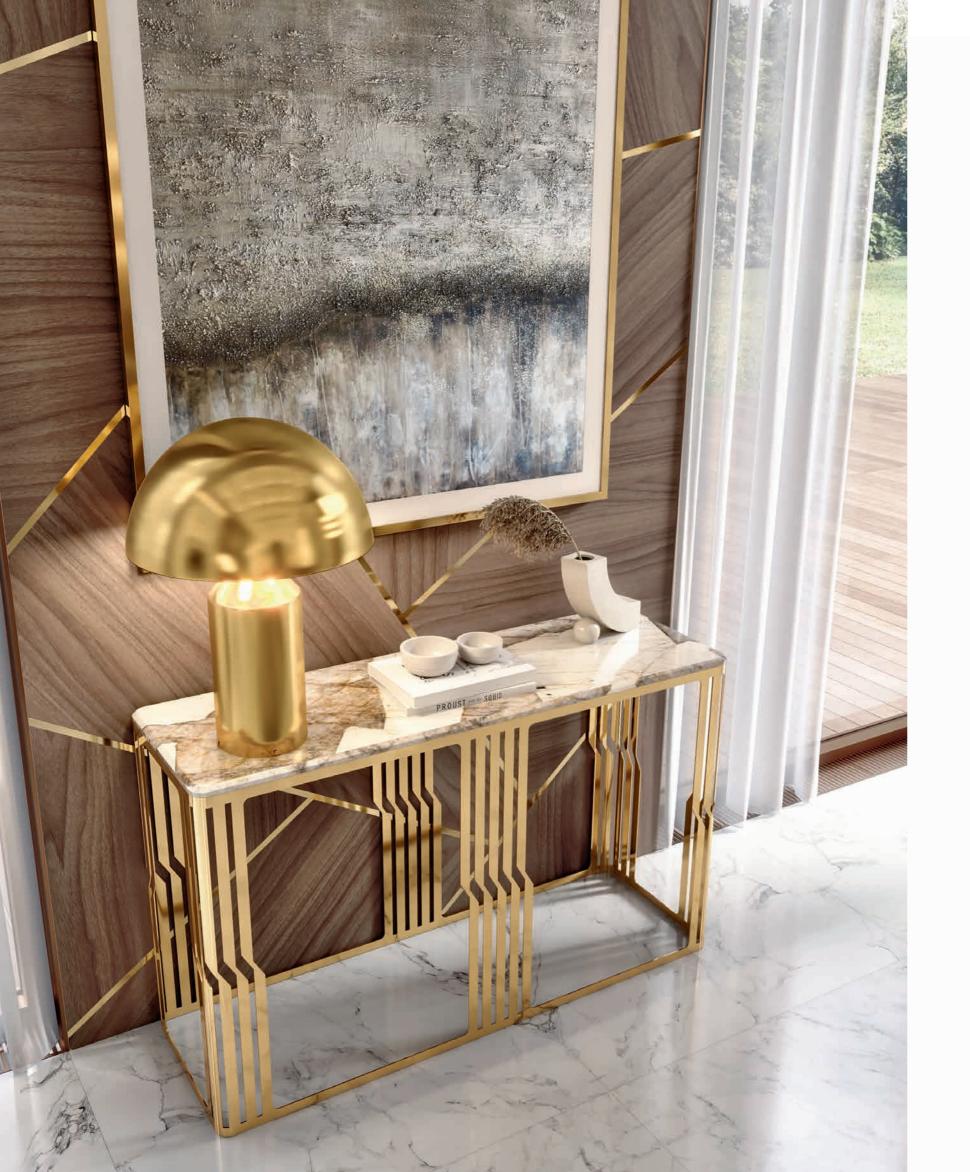

# RICHMOND

Consolle Console

Design Arch. Giuseppe Marazia

Cm.175x48x78h.

**DALLAS** Consolle *Console* 

Design Arch. Giuseppe Marazia

Cm.139x45x86h.

**METROPOL** Consolle *Console* 