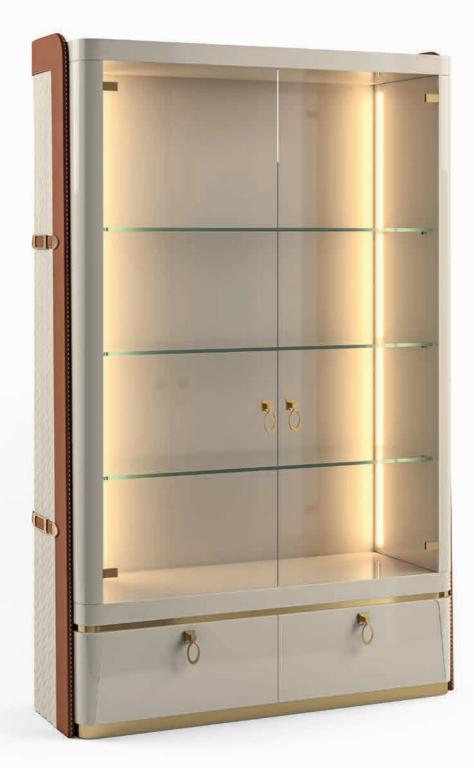

# METROPOL

METROPOLMETROPOLMETROPOLMETROPOLDivano SofaPoltrona ArmchairTavolino Coffee tableConsolle Console

METROPOLMETROPOLMETROPOLVetrina ShowcaseCredenza SideboardSpecchiera Mirror

# MIRAGE Vetrina Showcase

Design Arch. Giuseppe Marazia

Cm.103x50x140h.

NAUTILUS Vetrina *Showcase* 

Design Arch. Giuseppe Marazia

Cm.109x55x203h.

METROPOL Vetrina Showcase

Cm.110x50x183h.