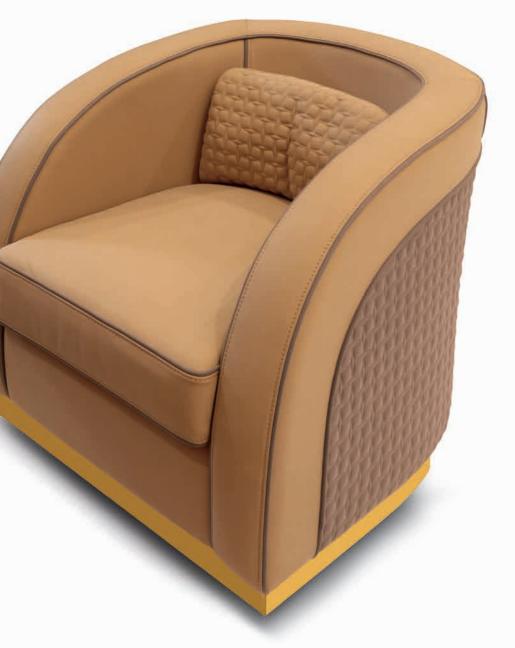

#### AMORE Toilette Vanity

A collection with a strong aesthetic and functional appeal, with elements that allow you to create exclusive, dynamic and original environments.

The accessories of the Amore collection are born in the sign of absolute elegance and attention to detail. The structure has sides in tempered glass, which accentuate its essential and refined character. The metal structure magically supports a soft, inviting volume. The soft leather padding workmanship offers maximum comfort. Love, a proposal with a refined line and enveloping form of extreme elegance.