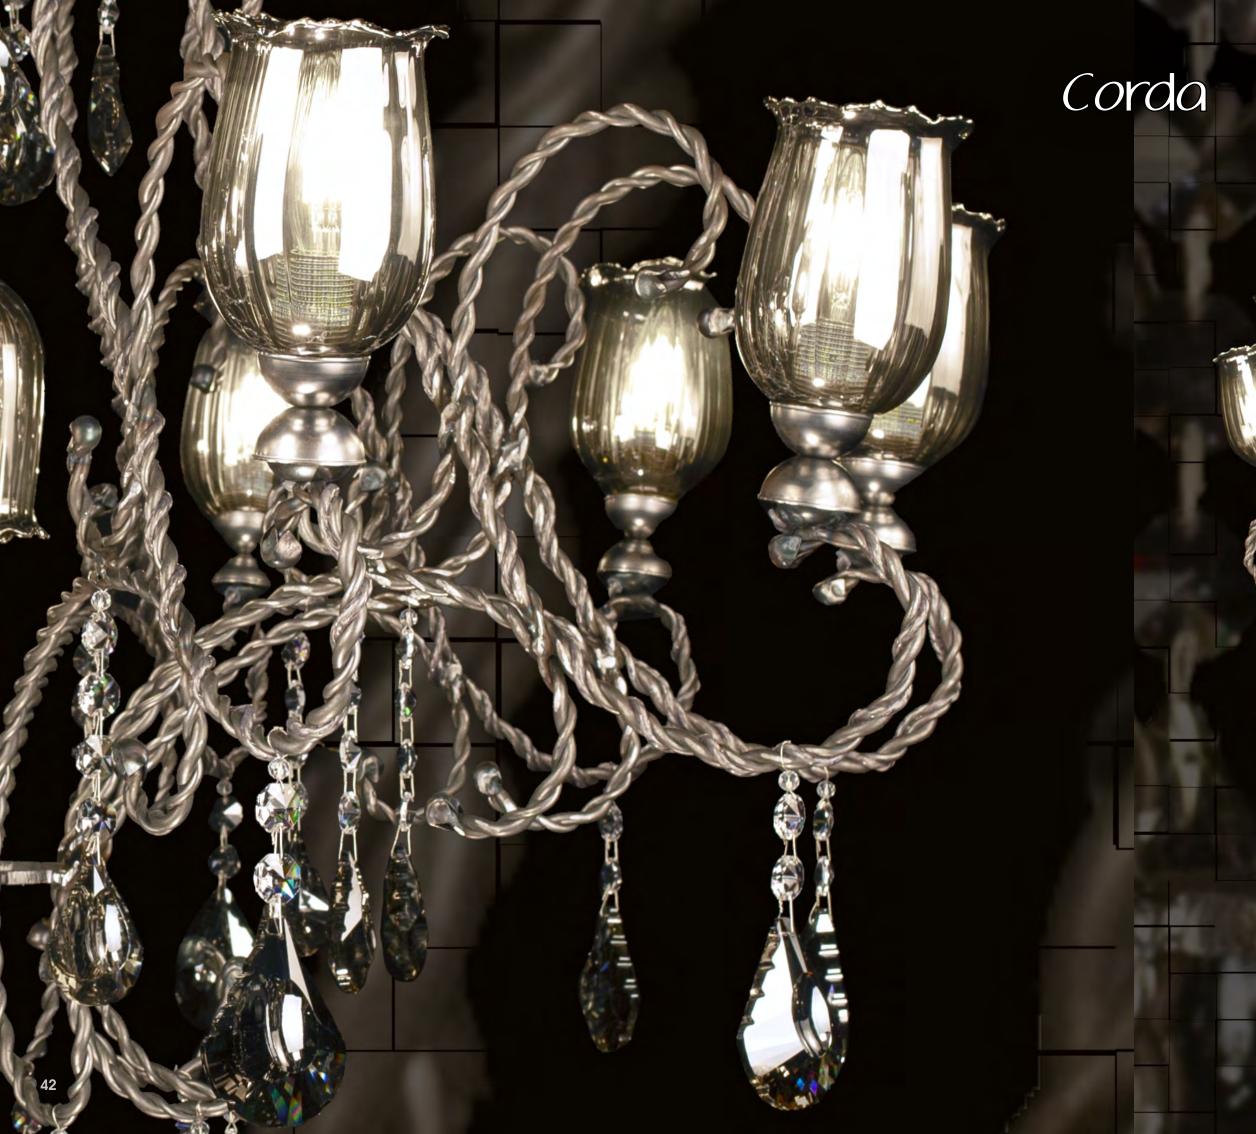

#### L-CORDA/13 ROPE

13 light chandelier in wrought iron with coloured crystal and crystal lamp shade iron colour:SILVER

light bulb:13 lamps E14 40 watt max cad

dimensions:h. 75 cm x w. 90 cm – Kg.25 – Ibs 55

it's possible to order this item in any dimensions and colour

it's possible to order this item in any dimensions and colour

Mechini products are made completely by hand, their colour or dimensions might slightly change.