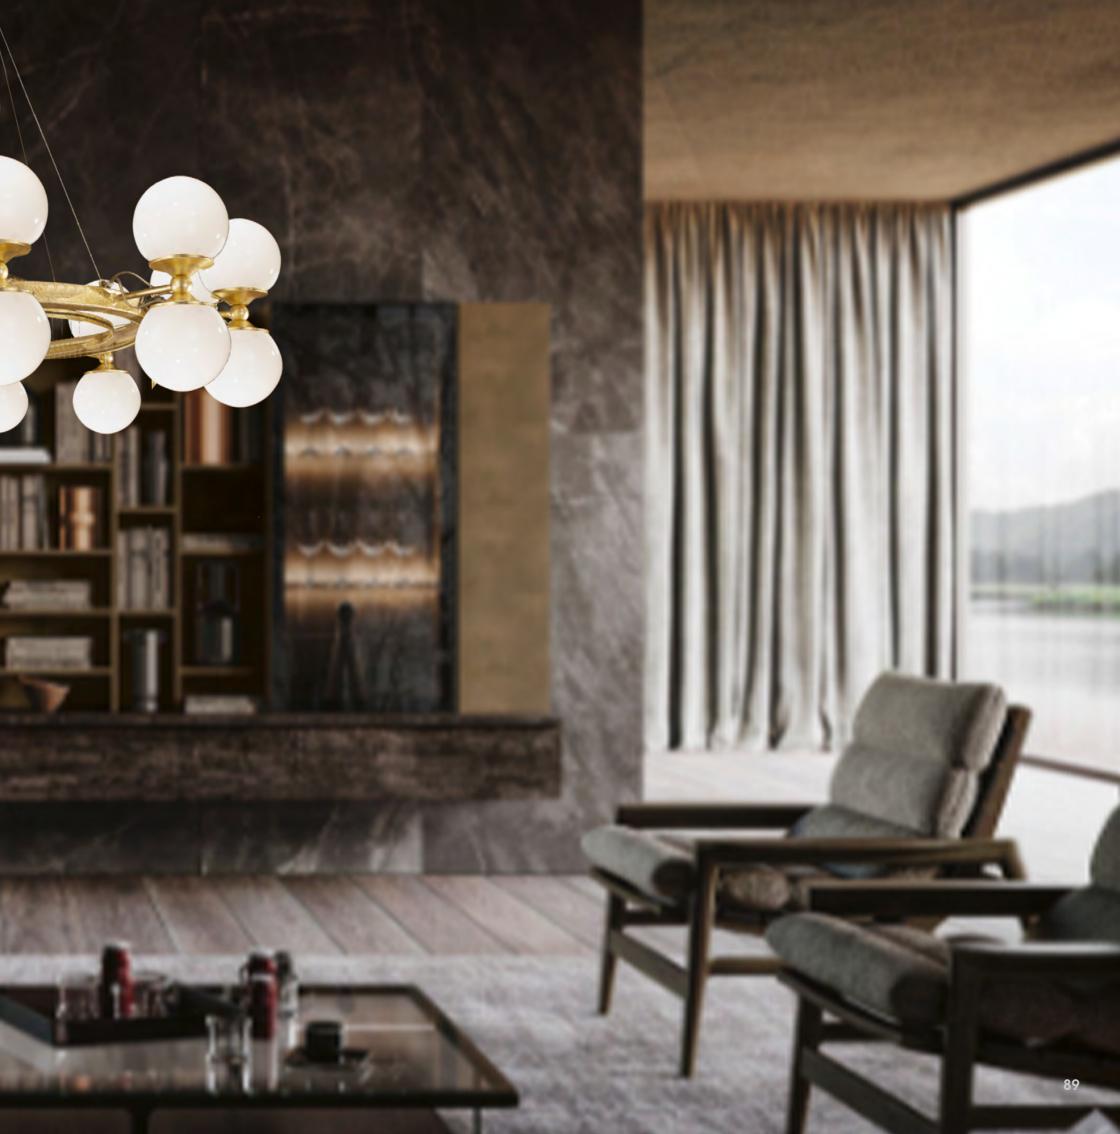

ight bulb: 20 lamps E14 or E12 40 watt max cad
dimensions: h. 75 cm x 200x75 cm - Kg.25 – lbs 55
it's possible to order this item in any dimensions and colour
Mechini products are made completely by hand, their colour or dimensions might slightly change.





# L-MEK12/13

13 lights chandelier in wrought iron with coloured bohemian crystal iron colour: MEK12 light bulb: 13 lamps E12 40 watt max cad

dimensions:h. 110 cm x w. Ø 80 cm – Kg.10 – Ibs 22

it's possible to order this item in any dimensions and colour



# L-MEK12/13

13 lights chandelier in wrought iron with coloured bohemian crystal iron colour: MEK12
light bulb: 13 lamps E12 40 watt max cad
dimensions:h. 110 cm x w. Ø 80 cm – Kg.10 – lbs 22
it's possible to order this item in any dimensions and colour

C MARKEN Y





Meh 13



L-MEK13/20 White Balls Naked 20 lights chandelier in wrought iron and white crystal balls iron colour: gold light bulb: 20 lamps E14 or E12 40 watt max cad or 20 dimensions: h. 105 cm x w. Ø 105 cm – Kg.40 – Ibs 88 it's possible to order this item in any dimensions and colour 

#### L-MEK13/20 Bis

20 lights chandelier in wrought iron with clear and coloured bohemian crystal iron colour: mek13 light bulb: 20 lamps E14 or E12 40 watt max cad dimensions: h. 105 cm x w. Ø 105 cm – Kg.40 – Ibs 88

it's possible to order this item in any dimensions and colour

# Scudo

# L-SCUDO/3 white

3 lights chandelier in wrought iron , clear bohemian and fabricl lampshade
iron colour: silver
light bulb: 3 lamps E14 or E12 40 watt max cad
dimensions: h. 115 cm x w. 55 cm - Kg.20 - lbs 88
it's possible to