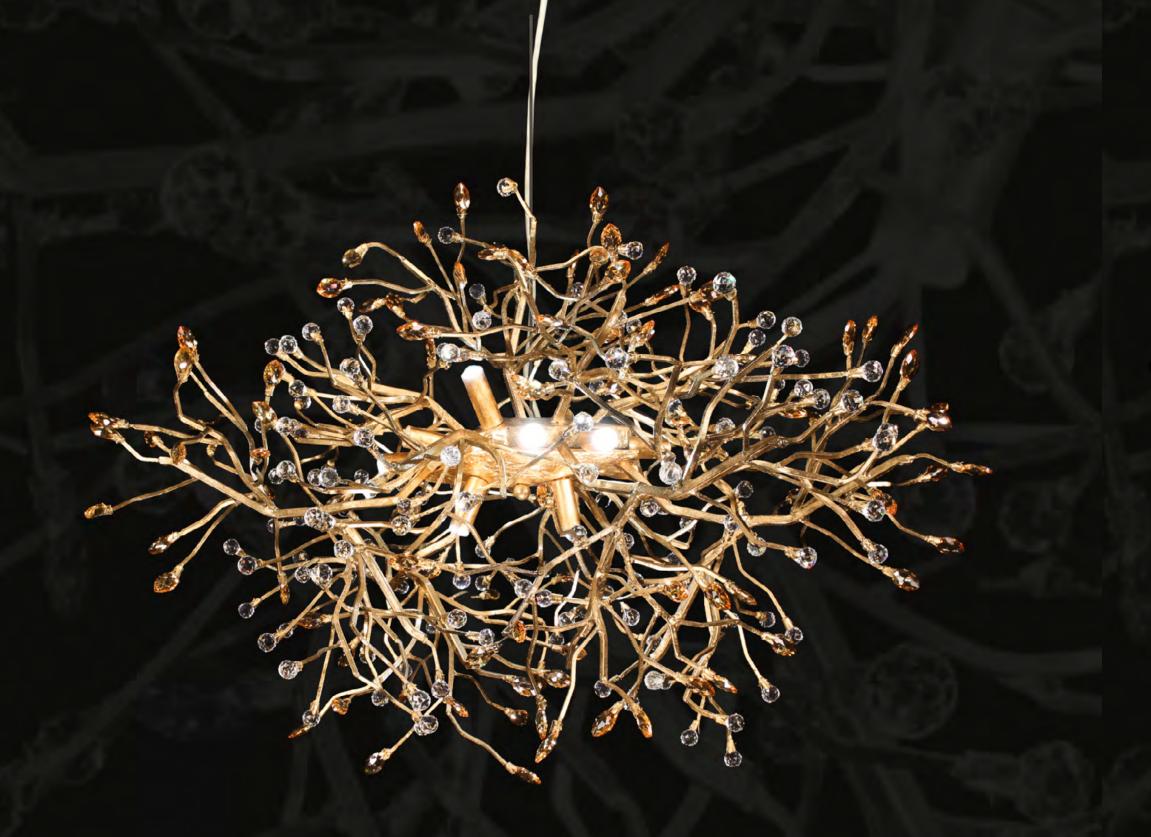

le to order this item in any dimensions and colour

#### L-GRID/7+2

9 lights chandelier in wrought iron with colored Bohemian crystal colour: 339
light bulbs:7 lamps E14 or E12 40 watt max cad + 2 GU10 3,5watt cad
dimensions:h. 95 cm - w. Ø 120 cm kg 15 - lbs 33
it's possible to order this item in any dimensions and colour
Mechini products are made completely by hand, their colour or dimensions might slightly change.



#### L-SPIDERY/12

28

12 lights chandelier in wrought iron with clear and coloured crystall colour: gold

light bulbs:12 lamps led GU10 3,5 watt cad

dimensions:h. 70 cm – w. Ø 100×70 cm kg 15 – lbs 33

it's possible to order this item in any dimensions and colour

Mechini products are made completely by hand, their colour or dimensions might slightly change.

Spidery





L-SPIDERY/12 12 lights chandelier in wrought iron with clear and coloured crystal colour: Gold light bulbs:12 lamps led GU10 3,5 watt cad dimensions:h. 70 cm – w. Ø 100×70 cm kg 15 – lbs 33 it's possible to order this item in any dimensions and colour

Mechini products are made completely by hand, their colour or dimensions might slightly change.

L-SPIDERY/12

12 lights chandelier in wrought iron with clear and coloured crystal colour: iced silver light bulbs:12 lamps led GU10 3,5 watt cad dimensions:h. 70 cm – w. Ø 100×70 cm kg 15 – lbs 33 it's possible to order this item in any dimensions and colour Mechini products are made completely by hand, their colour or dimensions might slightly change.



# Braid

#### L-BRAID-T/4+1

4 lights chandelier in wrought iron with clear Bohemian crys