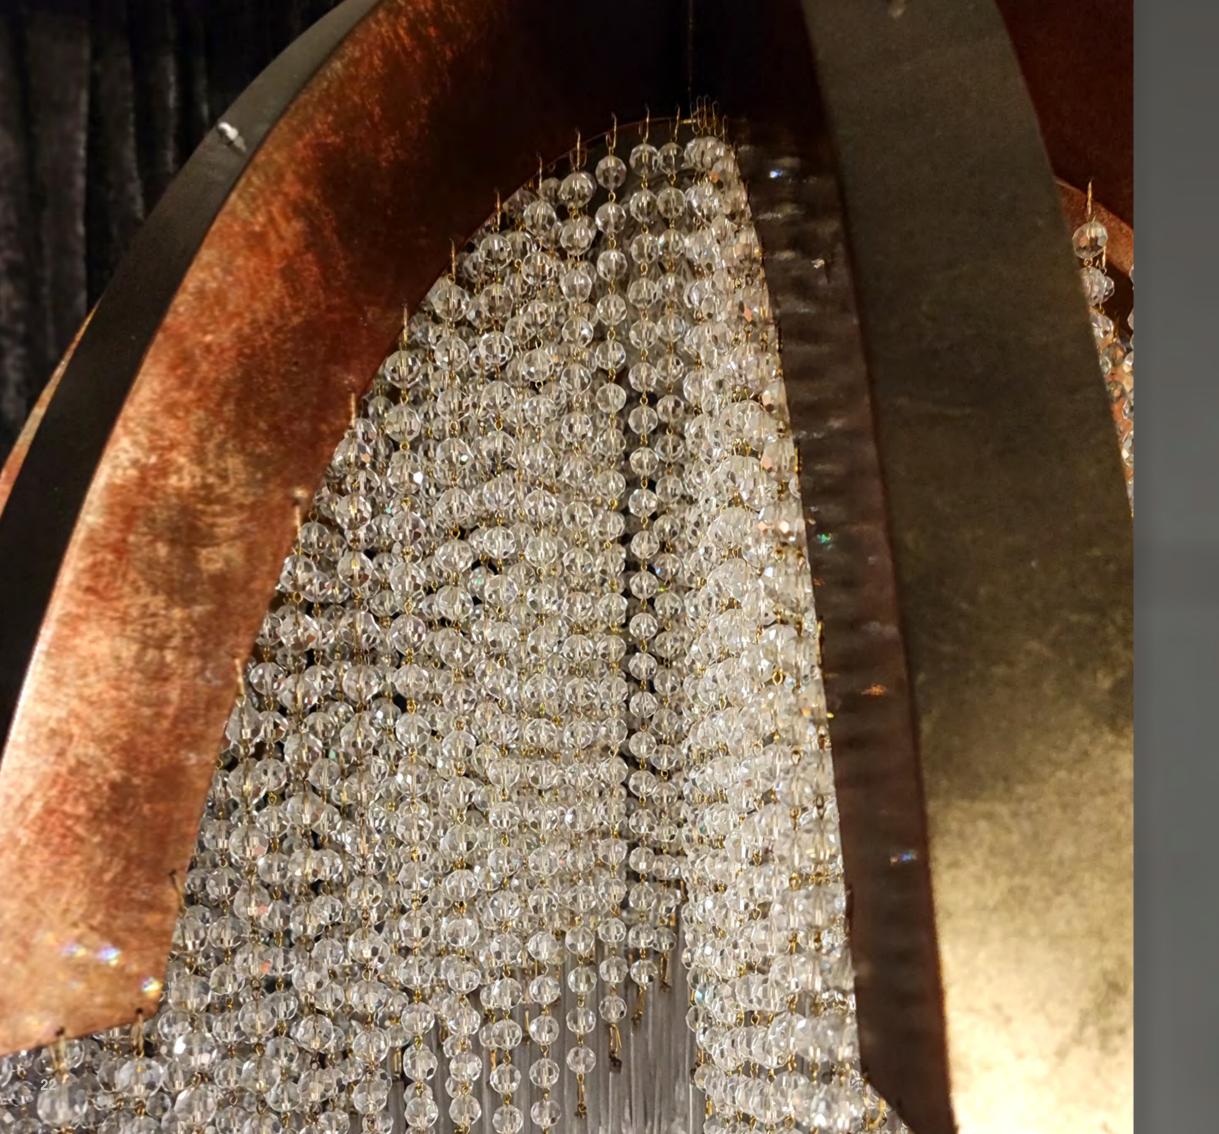

#### L-DOME- LED

chandelier in wrought iron with clear and colored crystal iron colour: Dome

light bulbs: 4 meters of LED strips x 12V and driver EU 220 / UL 110 included

dimensions: h. 110 cm – w. Ø 80 cm kg 40 – lbs 88