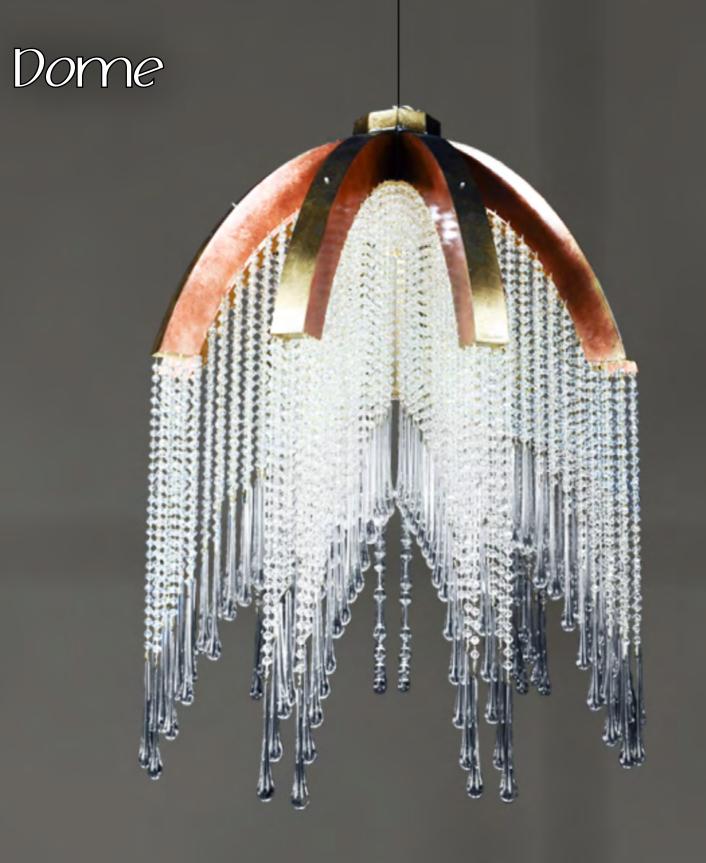

#### L-DOME- LED

chandelier in wrought iron with clear and colored crystal iron colour: Dome

light bulbs: 4 meters of LED strips x 12V and driver EU 220 / UL 110 included

dimensions: h. 110 cm – w. Ø 80 cm kg 40 – lbs 88