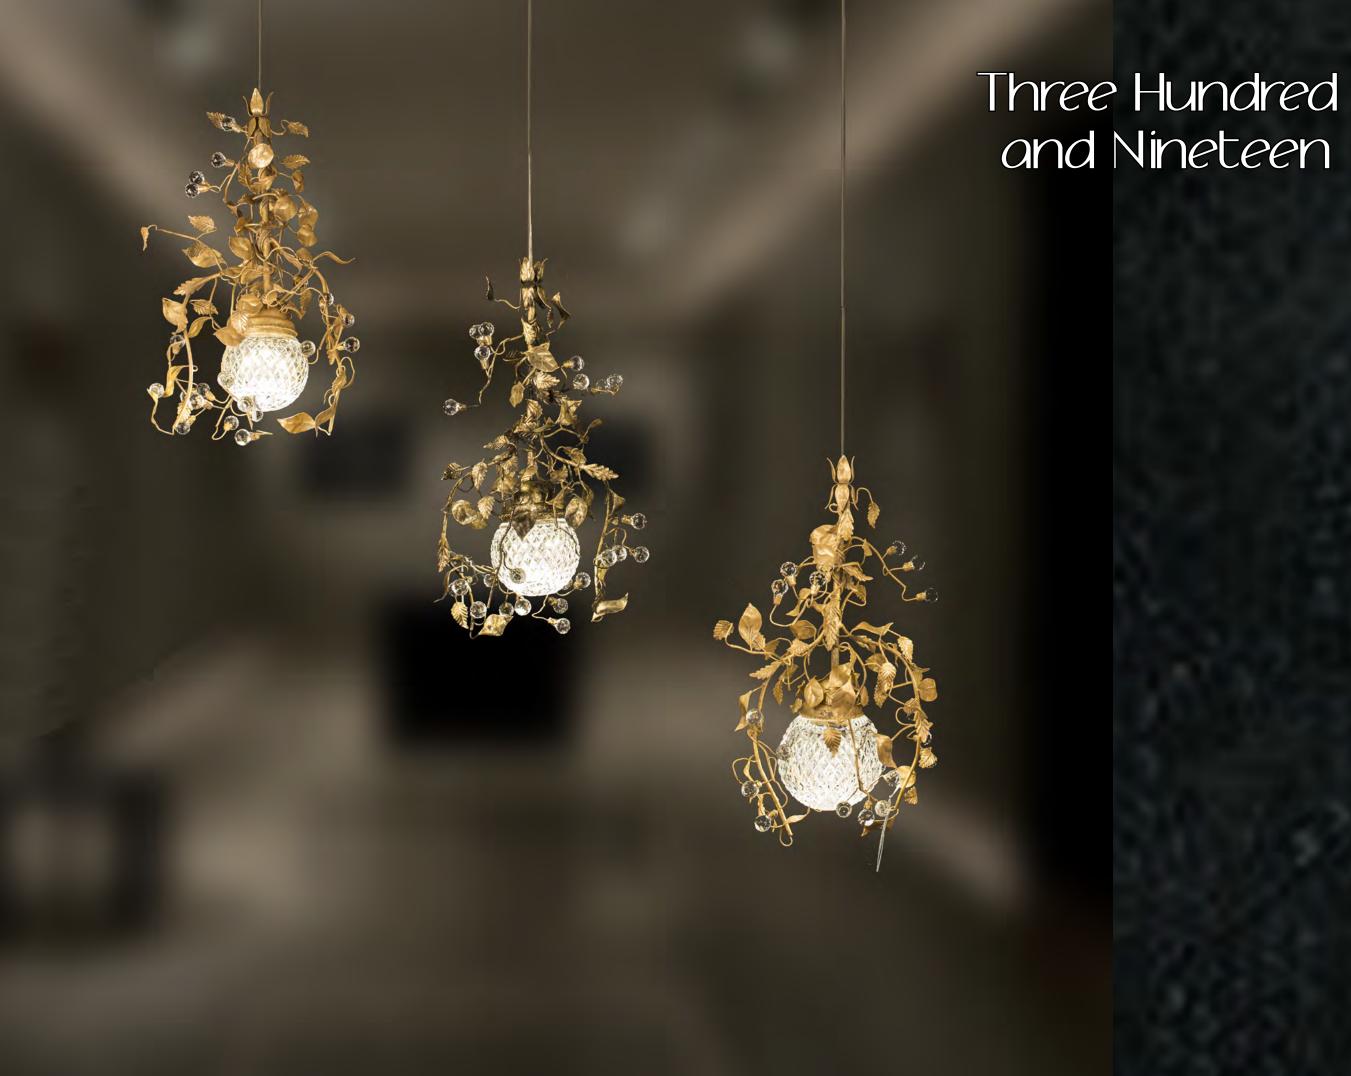

#### L319/3

1 light chandelier in wrought iron with clear Bohemian crystal, crystal round lampshades iron color: gold

light bulb: 1 lamp E14 or E12 40 watt max cad

dimensions: h.60cm – w. 35 cm – kg 4 - lbs 8,8

it's possible to order this item in any dimensions and colour