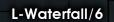

#### L-SIGHT/1

1 light suspension lamp in wrought iron with white glass lampshade
colour: rusty and gold
light bulb:1 lamp E12 or E14 LED 10 watt max cad
dimensions: H. 65 cm x 62 cm depth cm 25 kg 7 – lbs 15,4
it's possible to order this item in any dimensions and colour
Mechini products are made completely by hand, their colour or dimensions might slightly change.

#### L-SIGHT/1

1 light suspension lamp in wrought iron with white glass lampshade colour: rusty and gold light bulb:1 lamp E12 or E14 LED 10 watt max cad dimensions: H. 65 cm x 62 cm depth cm 25 kg 7 – lbs 15,4

it's possible to order this item in any dimensions and colour

Mechini products are made completely by hand, their colour or dimensions might slightly change.

Allitter