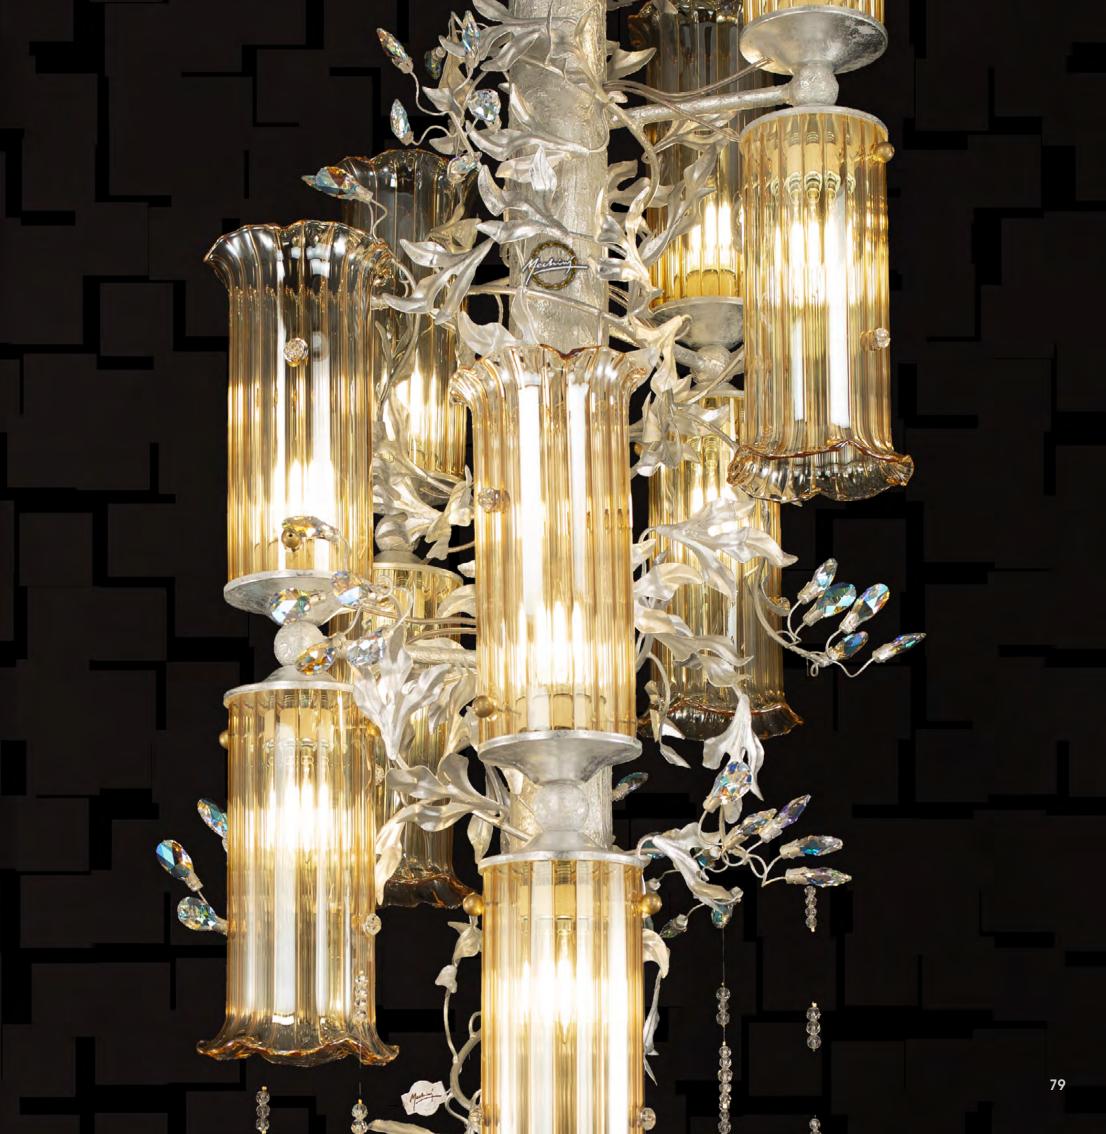

0 – lbs 70,4

it's possible to order this item in any dimensions and colour

Mechini products are made completely by hand, their colour or dimensions might slightly change.

-000 -000 -000 -000

ر جا



L-MEK11/10 White Balls Drops 10 lights chandelier in wrought iron and white crystal balls, coulored bohemian crystal iron colour:met gold light bulb:10 lamps E14 or E12 40 watt max cad

dimensions:h. 110 cm x w. 75 cm – Kg.15 – Ibs 33

# L-MEK11/10

10 lights chandelier in wrought iron with clear bohemian crystal iron colour: MEK11

light bulb: 10 lamps E14 or E12 40 watt max cad

dimensions: h. 110 cm x w. Ø 75 cm - Kg.15 – Ibs 33

it's possible to order this item in any dimensions and colour

Mechini products are made completely by hand, their colour or dimensions might slightly change.





L-MEK11/10 Balls Drops

10 lights chandelier in wrought iron with crystal balls and clear bohemian crystal iron colour: met silver light bulb: 10 lamps E14 or E12 40 watt max cad dimensions: h. 110 cm x w. Ø 75 cm - Kg.15 – lbs 33 it's possible to order this item in any dimensions and colour

Mechini products are made completely by hand, their colour or dimensions might slightly change.

\*



L-MEK11/20 White Balls Horizontal
20 lights chandelier in wrought iron and white crystal balls
iron colour: met gold
light bulb: 20 lamps E14 or E12 40 watt max cad
dimensions: h. 75 cm x 200x75 cm - Kg.25 – lbs 55
it's possible to order this item in any dimensions and colour
Mechini products are made completely by hand, their colour or dimensions might slightly change.





# L-MEK12/13

13 ligh