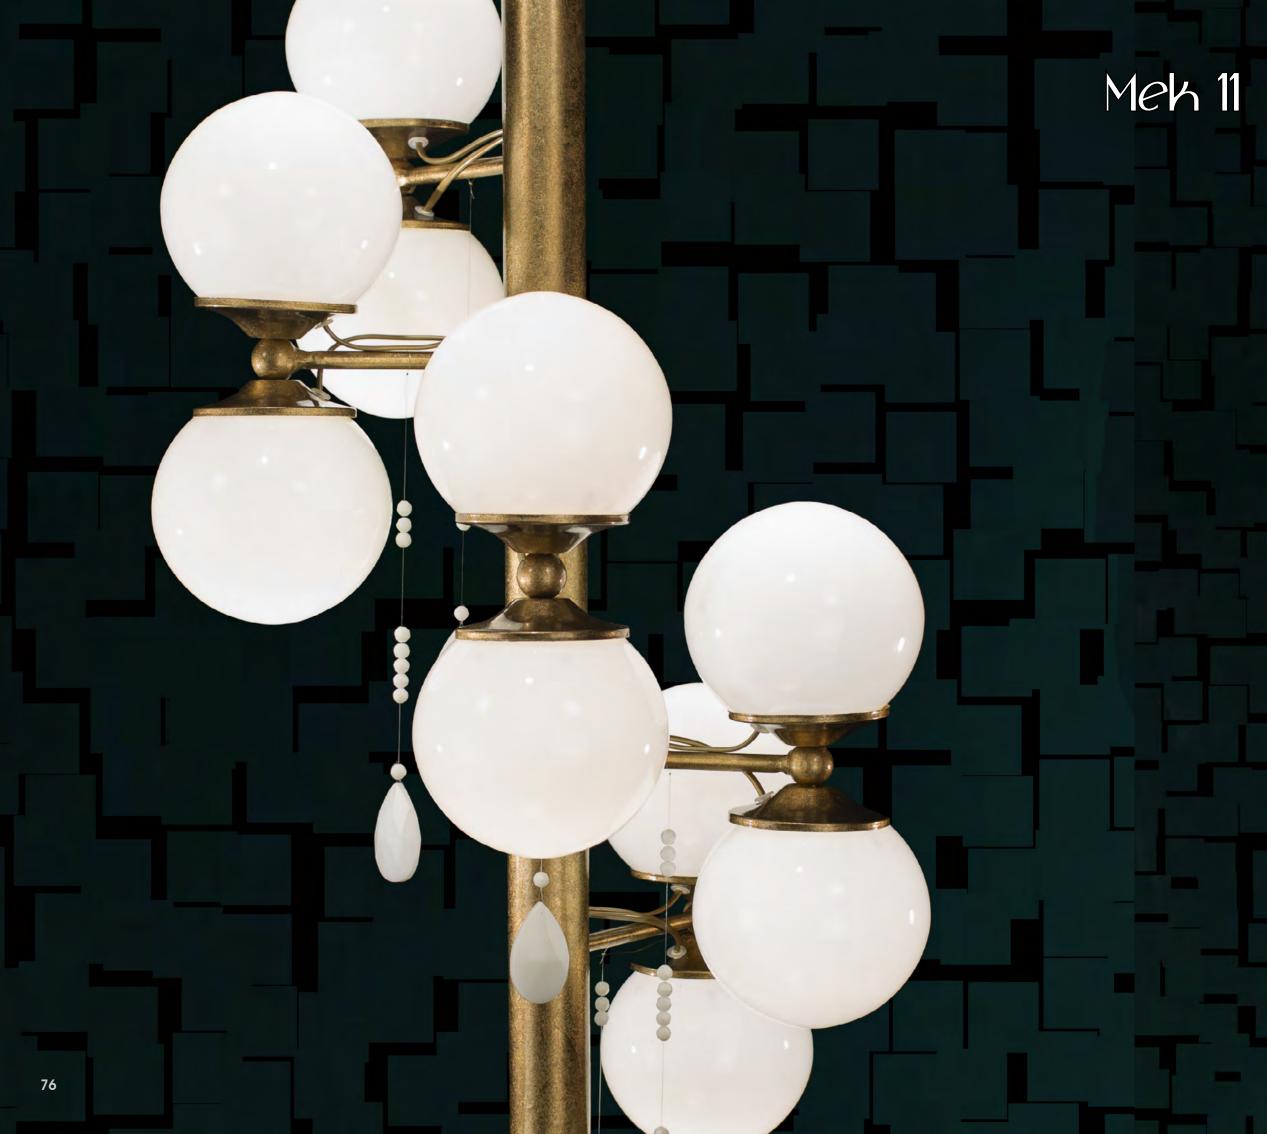

# L-MEK11/10

10 lights chandelier in wrought iron with clear bohemian crystal iron colour: MEK11

light bulb: 10 lamps E14 or E12 40 watt max cad

dimensions: h. 110 cm x w. Ø 75 cm - Kg.15 – Ibs 33

it's possible to order this item in any dimensions and colour

Mechini products are made completely by hand, their colour or dimensions might slightly change.

L-MEK11/10 Balls Drops

10 lights chandelier in wrought iron with crystal balls and clear bohemian crystal iron colour: met silver light bulb: 10 lamps E14 or E12 40 watt max cad dimensions: h. 110 cm x w. Ø 75 cm - Kg.15 – lbs 33 it's possible to order this item in any dimensions and colour

Mechini products are made completely by hand, their colour or dimensions might slightly change.

\*

L-MEK11/20 White Balls Horizontal
20 lights chandelier in wrought iron and white crystal balls
iron colour: met gold
light bulb: 20 lamps E14 or E12 40 watt max cad
dimensions: h. 75 cm x 200x75 cm - Kg.25 – lbs 55
it's possible to order this item in any dimensions and colour
Mechini products are made completely by hand, their colour or dimensions might slightly change.