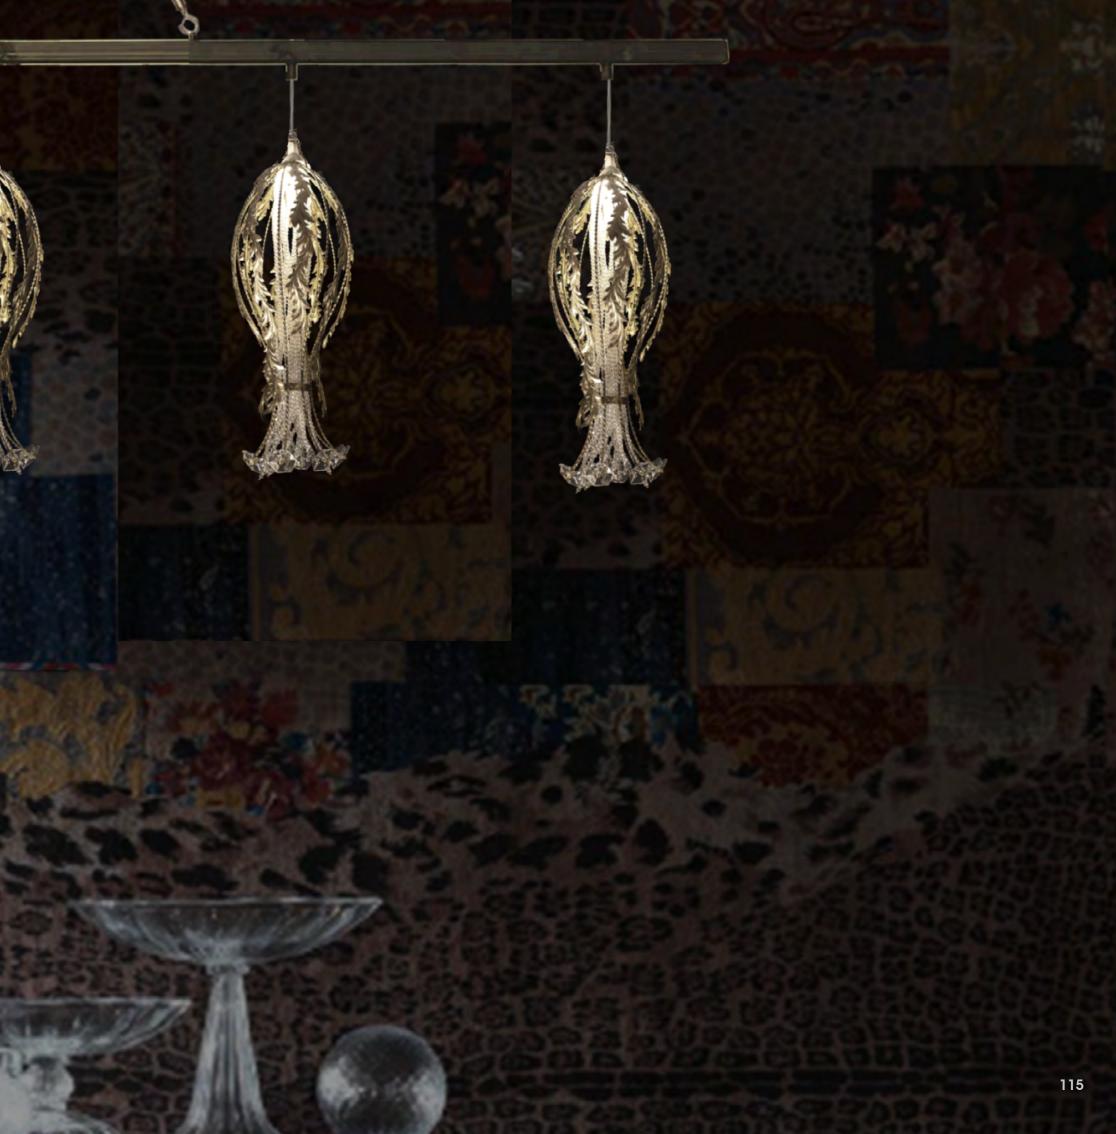

colour

Mechini products are made completely by hand, their colour or dimensions might slightly change.

210



# NAURELLE

#### L/Flute/5 line

5 lights chandelier in wrought iron with clear Bohemian fabricl and lamp shades iron color: gold light bulbs: 5 lamps E14 or E12 40 watt max cad dimensions: h.100 cm – w. 190×20 cm – kg 18- lbs 39,6 it's possible to order this item in any dimensions and colour

(1)用意能望到了2015年6世纪715311度10月8



#### L-Giglio/5 line

5 lights chandelier in wrought iron with clear Bohemian crystal iron color: gold light bulbs: 5 lamps GU 10, 5 watt max cad dimensions: h.1000 cm – w. 195×20 cm – kg 18- lbs 29,6 it's possible to order this item in any dimensions and colour Mechini products are made completely by hand, their colour or dimensions might slightly change.