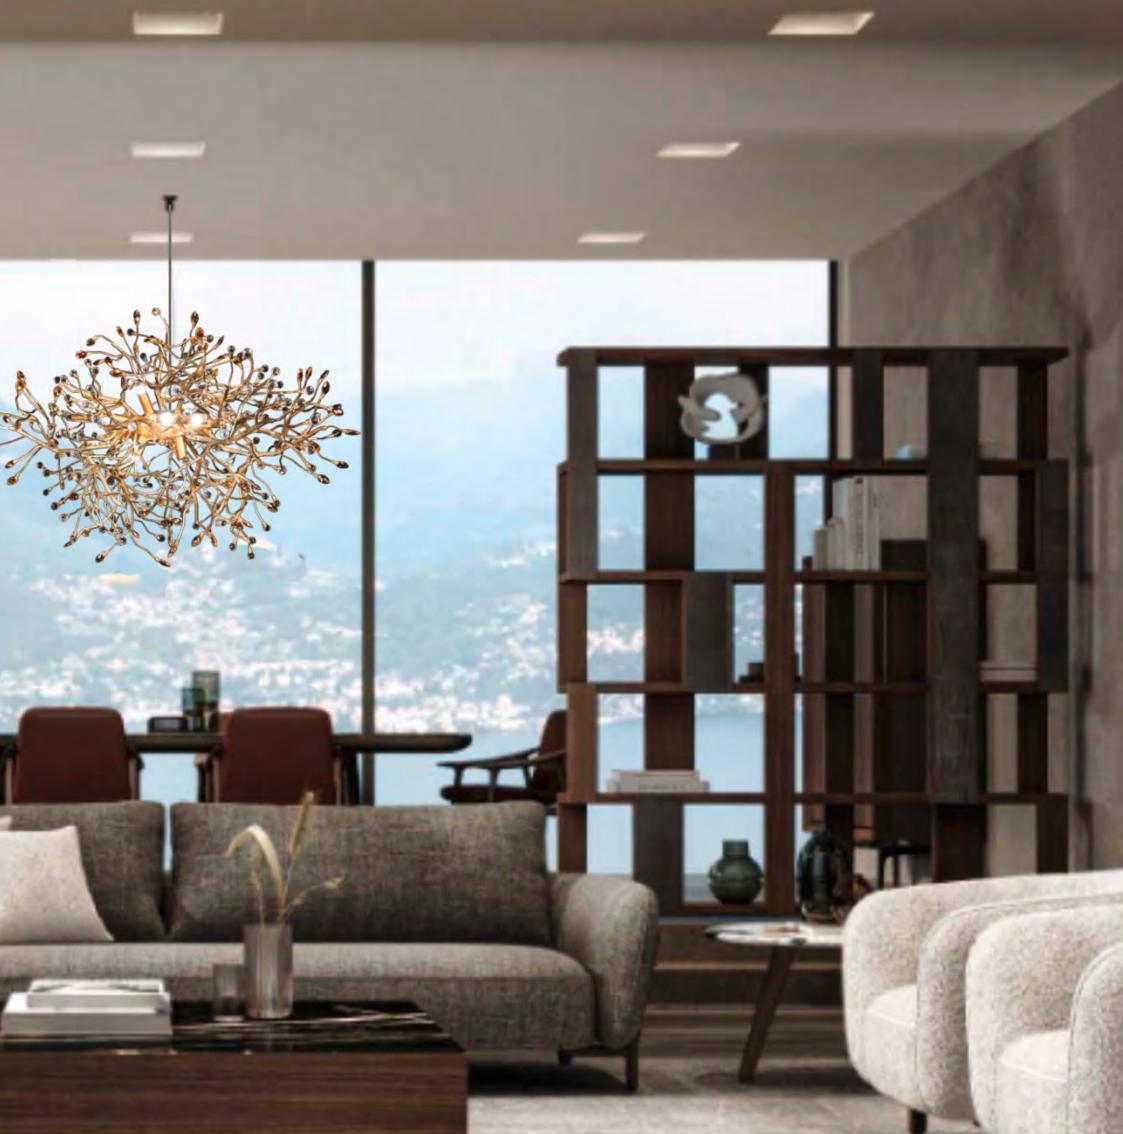

ible to order this item in any dimensions and colour

#### L-GRID/7+2

9 lights chandelier in wrought iron with colored Bohemian crystal colour: 339
light bulbs:7 lamps E14 or E12 40 watt max cad + 2 GU10 3,5watt cad
dimensions:h. 95 cm - w. Ø 120 cm kg 15 - lbs 33
it's possible to order this item in any dimensions and colour
Mechini products are made completely by hand, their colour or dimensions might slightly change.



#### L-SPIDERY/12

28

12 lights chandelier in wrought iron with clear and coloured crystall colour: gold

light bulbs:12 lamps led GU10 3,5 watt cad

dimensions:h. 70 cm – w. Ø 100×70 cm kg 15 – lbs 33

it's possible to order this item in any dimensions and colour

Mechini products are made completely by hand, their colour or dimensions might slightly change.

Spidery





L-SPIDERY/12 12 lights chandelier in wrought iron with clear and coloured crystal colour: Gold light bulbs:12 lamps led GU10 3,5 watt cad dimensions:h. 70 cm – w. Ø 100×70 cm kg 15 – lbs 33 it's possible to order this item in any dimensions and colour

Mechini products are made completely by hand, their colour or dimensions might slightly change.

L-SPIDERY/12

12 lights chandelier in wrought iron with clear and coloured crystal colour: iced silver light bulbs:12 lamps led GU10 3,5 watt cad dimensions:h. 70 cm – w. Ø 100×70 cm kg 15 – lbs 33 it's possible to order this item in any dimensions and colour Mechini products are made completely by hand, their colour or dimensions might slightly change.



# Braid

#### L-BRAID-T/4+1

4 lights chandelier in wrought iron with clear Bohemian cr