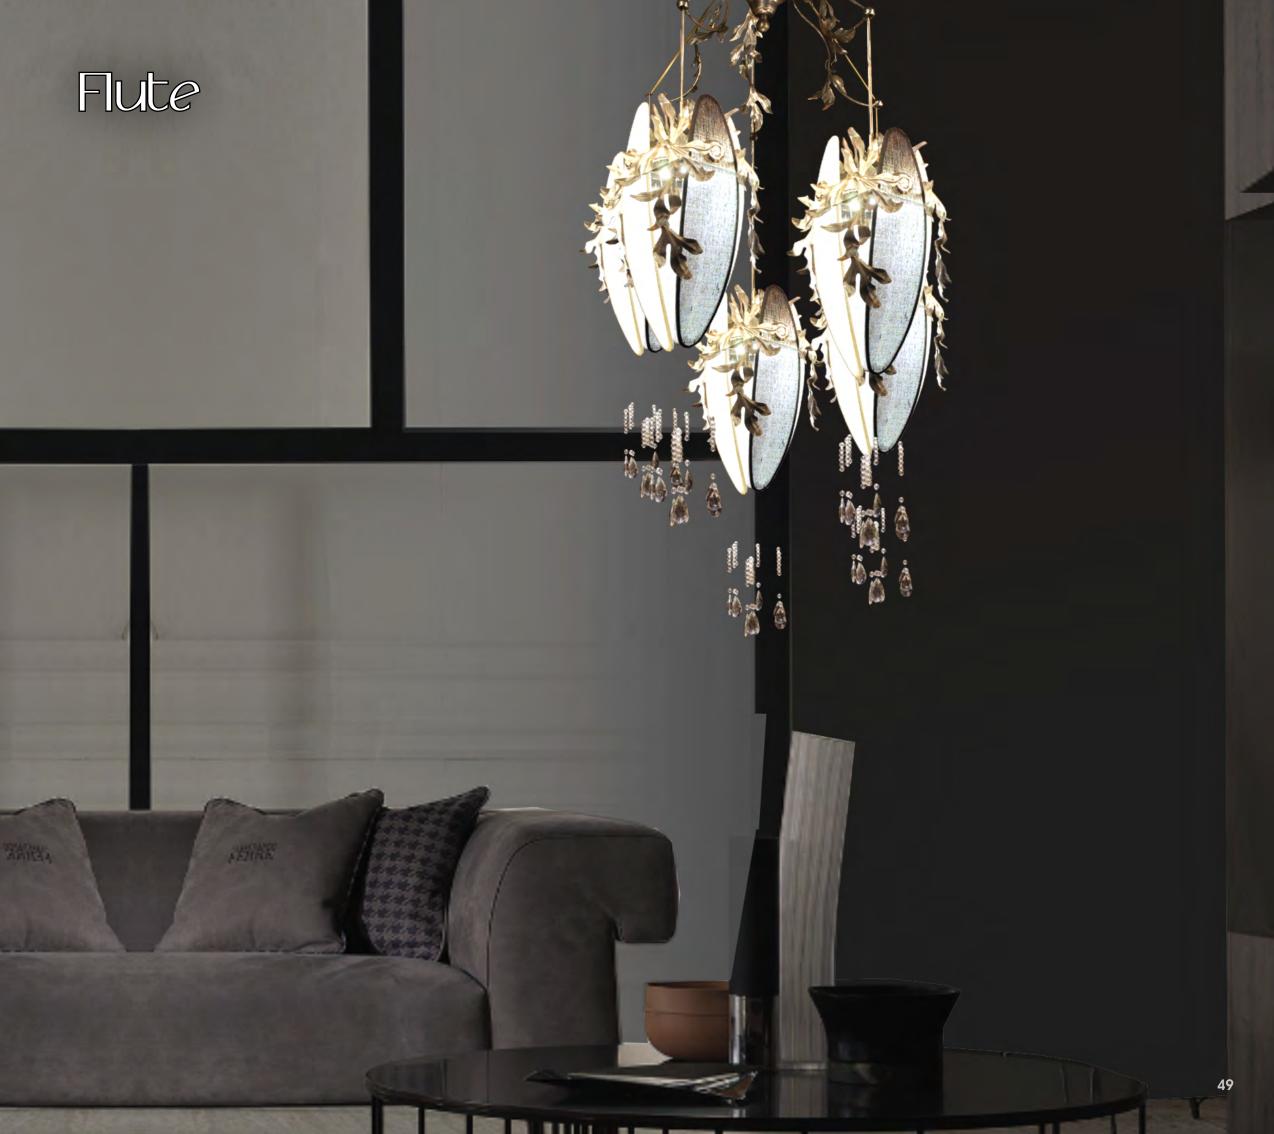

L/Flute/5

5 lights chandelier in wrought iron with clear Bohemian crystal and fabric lamp shades iron color: gold

light bulbs: 5 lamps E14 or E12 40 watt max cad

dimensions: h.120 cm – w. 75 cm – kg 18- lbs 39,6

it's possible to order this item in any dimensions and colour

Mechini products are made completely by hand, their colour or dimensions might slightly change.