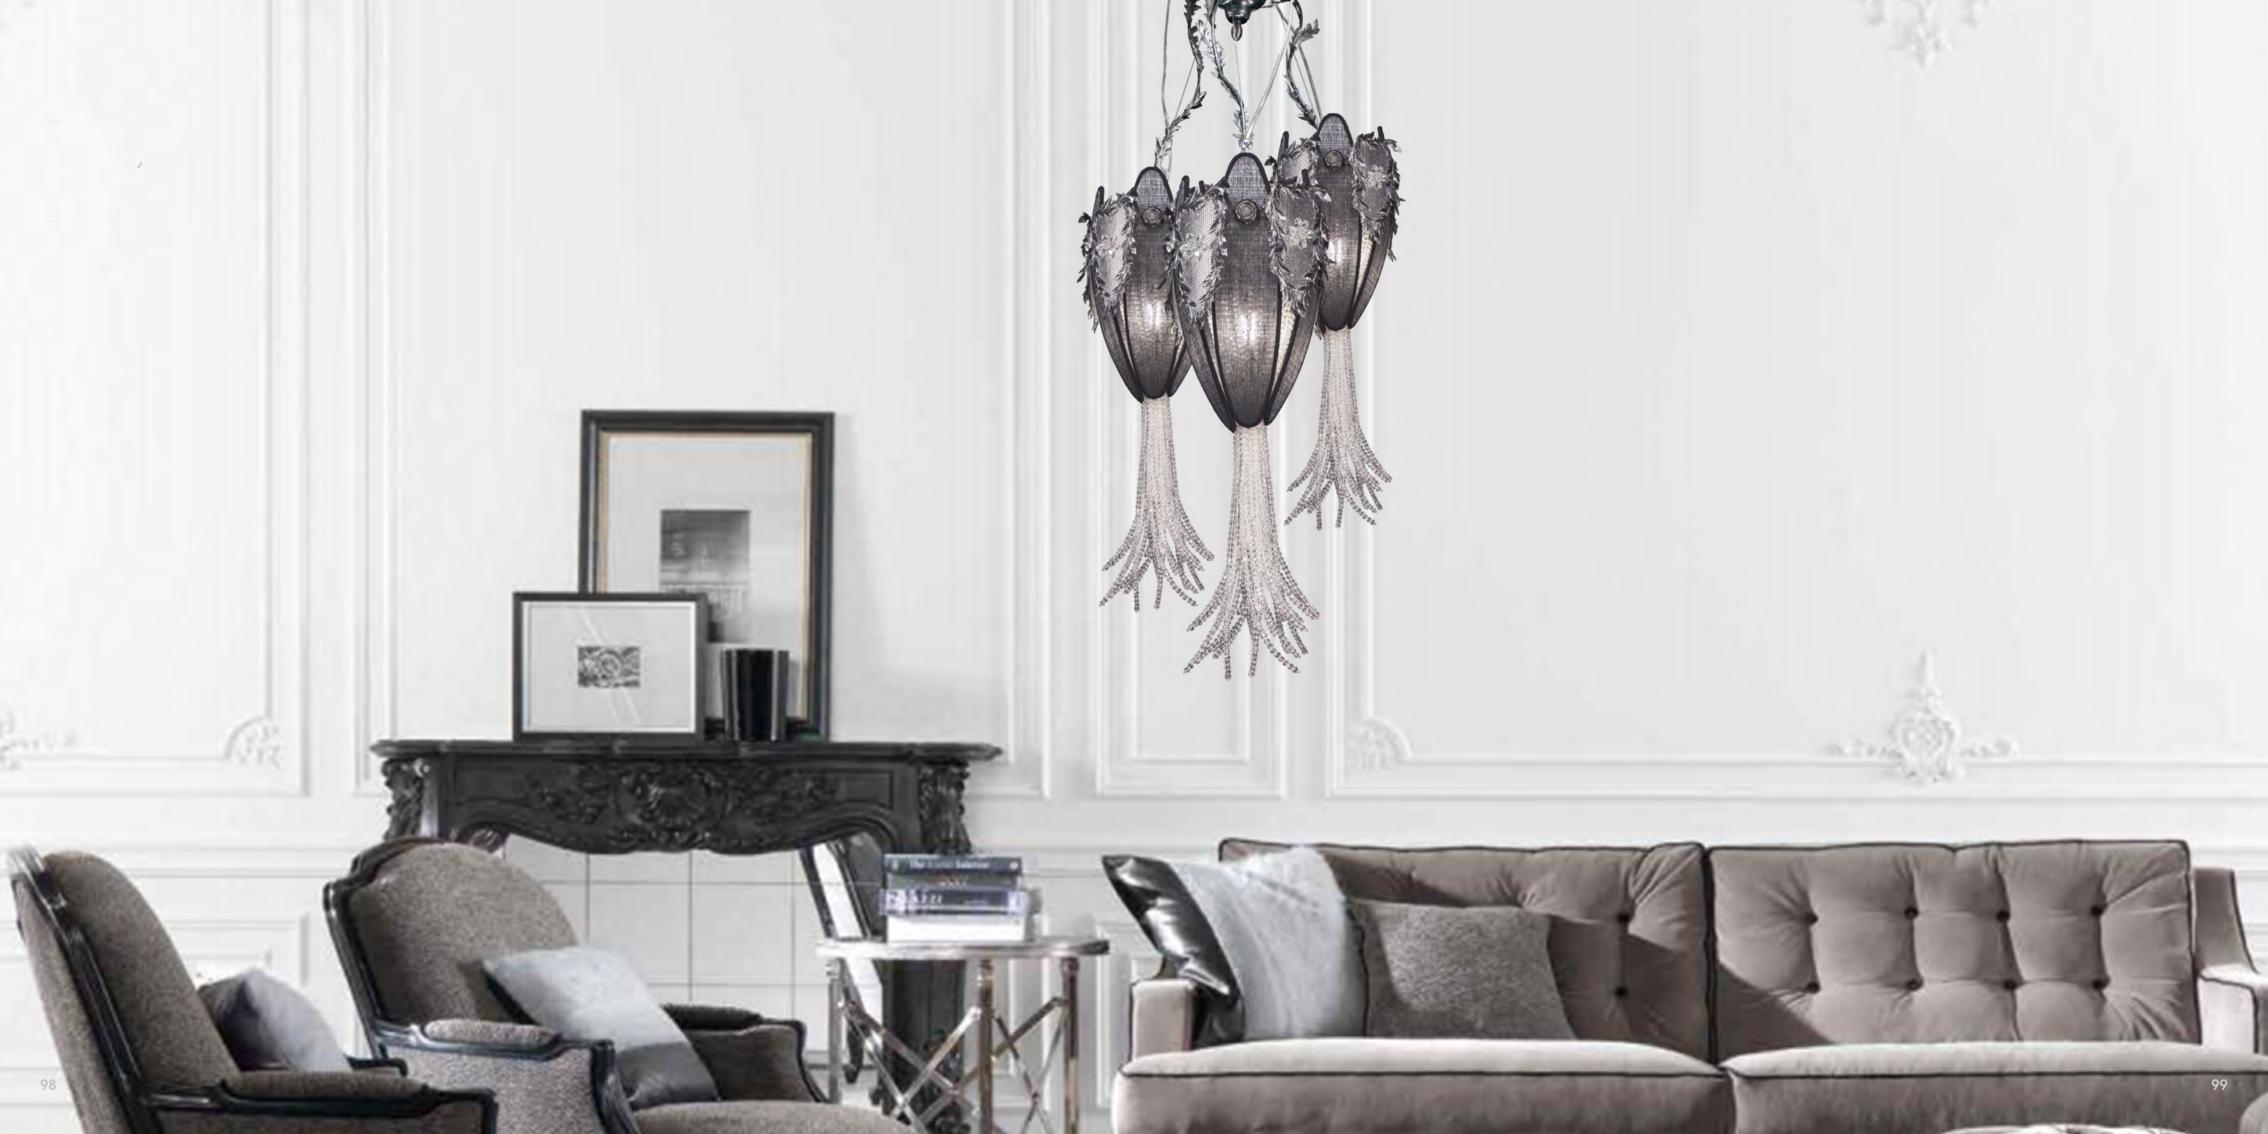

L/Flute/5

5 lights chandelier in wrought iron with clear Bohemian crystal and fabric lamp shades iron color: gold

light bulbs: 5 lamps E14 or E12 40 watt max cad

dimensions: h.120 cm – w. 75 cm – kg 18- lbs 39,6

it's possible to order this item in any dimensions and colour

Mechini products are made completely by hand, their colour or dimensions might slightly change.

light bulbs: 5 lamps E14 or E12 40 watt max cad

dimensions: h.120 cm – w. 75 cm – kg 18- lbs 39,6

it's possible to order this item in any dimensions and colour