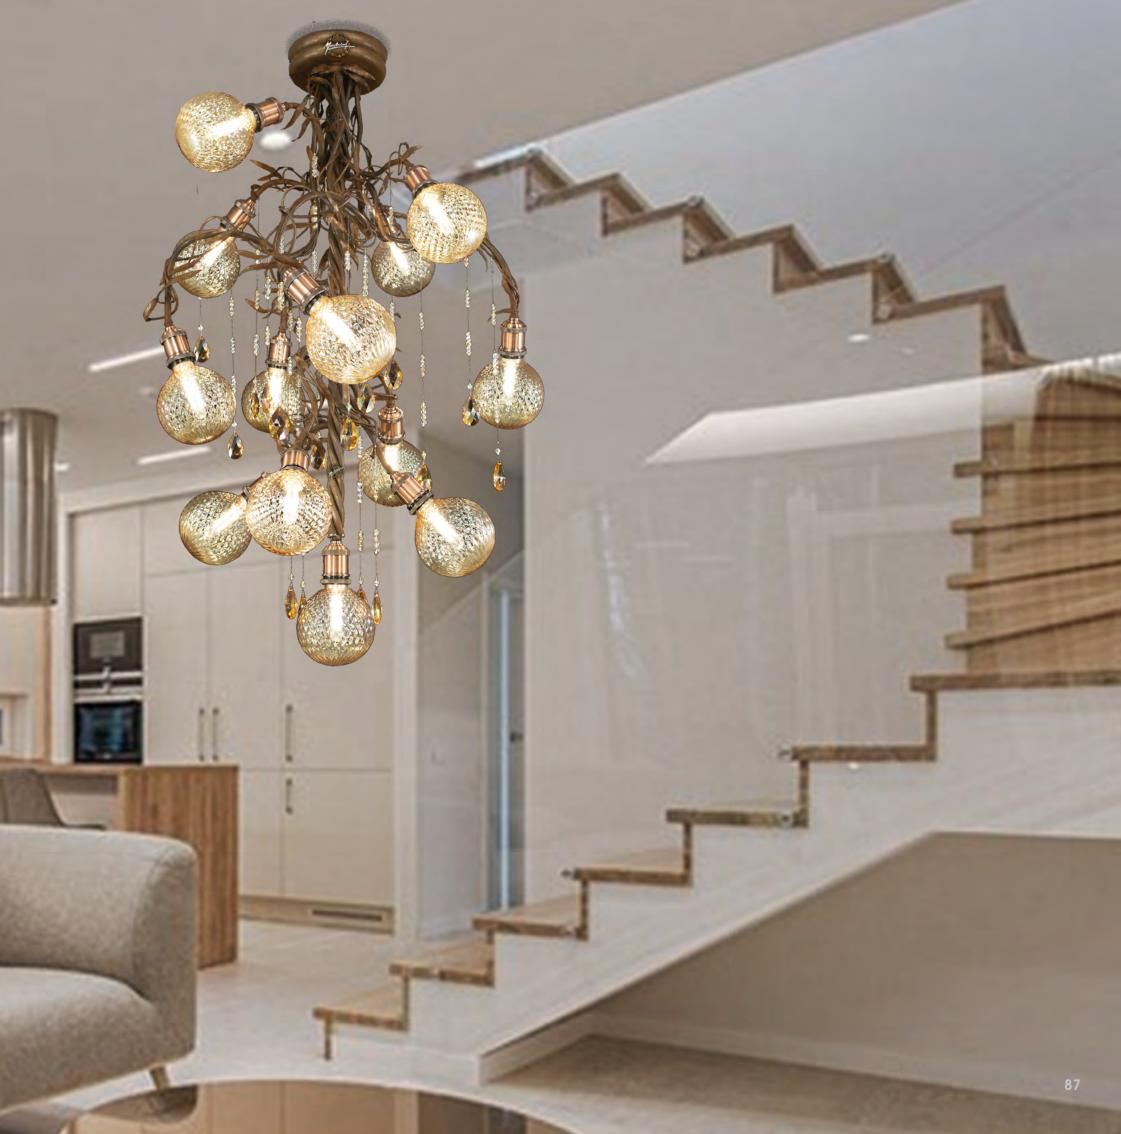

C MARKEN Y

Meh 13

L-MEK13/20 White Balls Naked 20 lights chandelier in wrought iron and white crystal balls iron colour: gold light bulb: 20 lamps E14 or E12 40 watt max cad or 20 dimensions: h. 105 cm x w. Ø 105 cm – Kg.40 – Ibs 88 it's possible to order this item in any dimensions and colour 