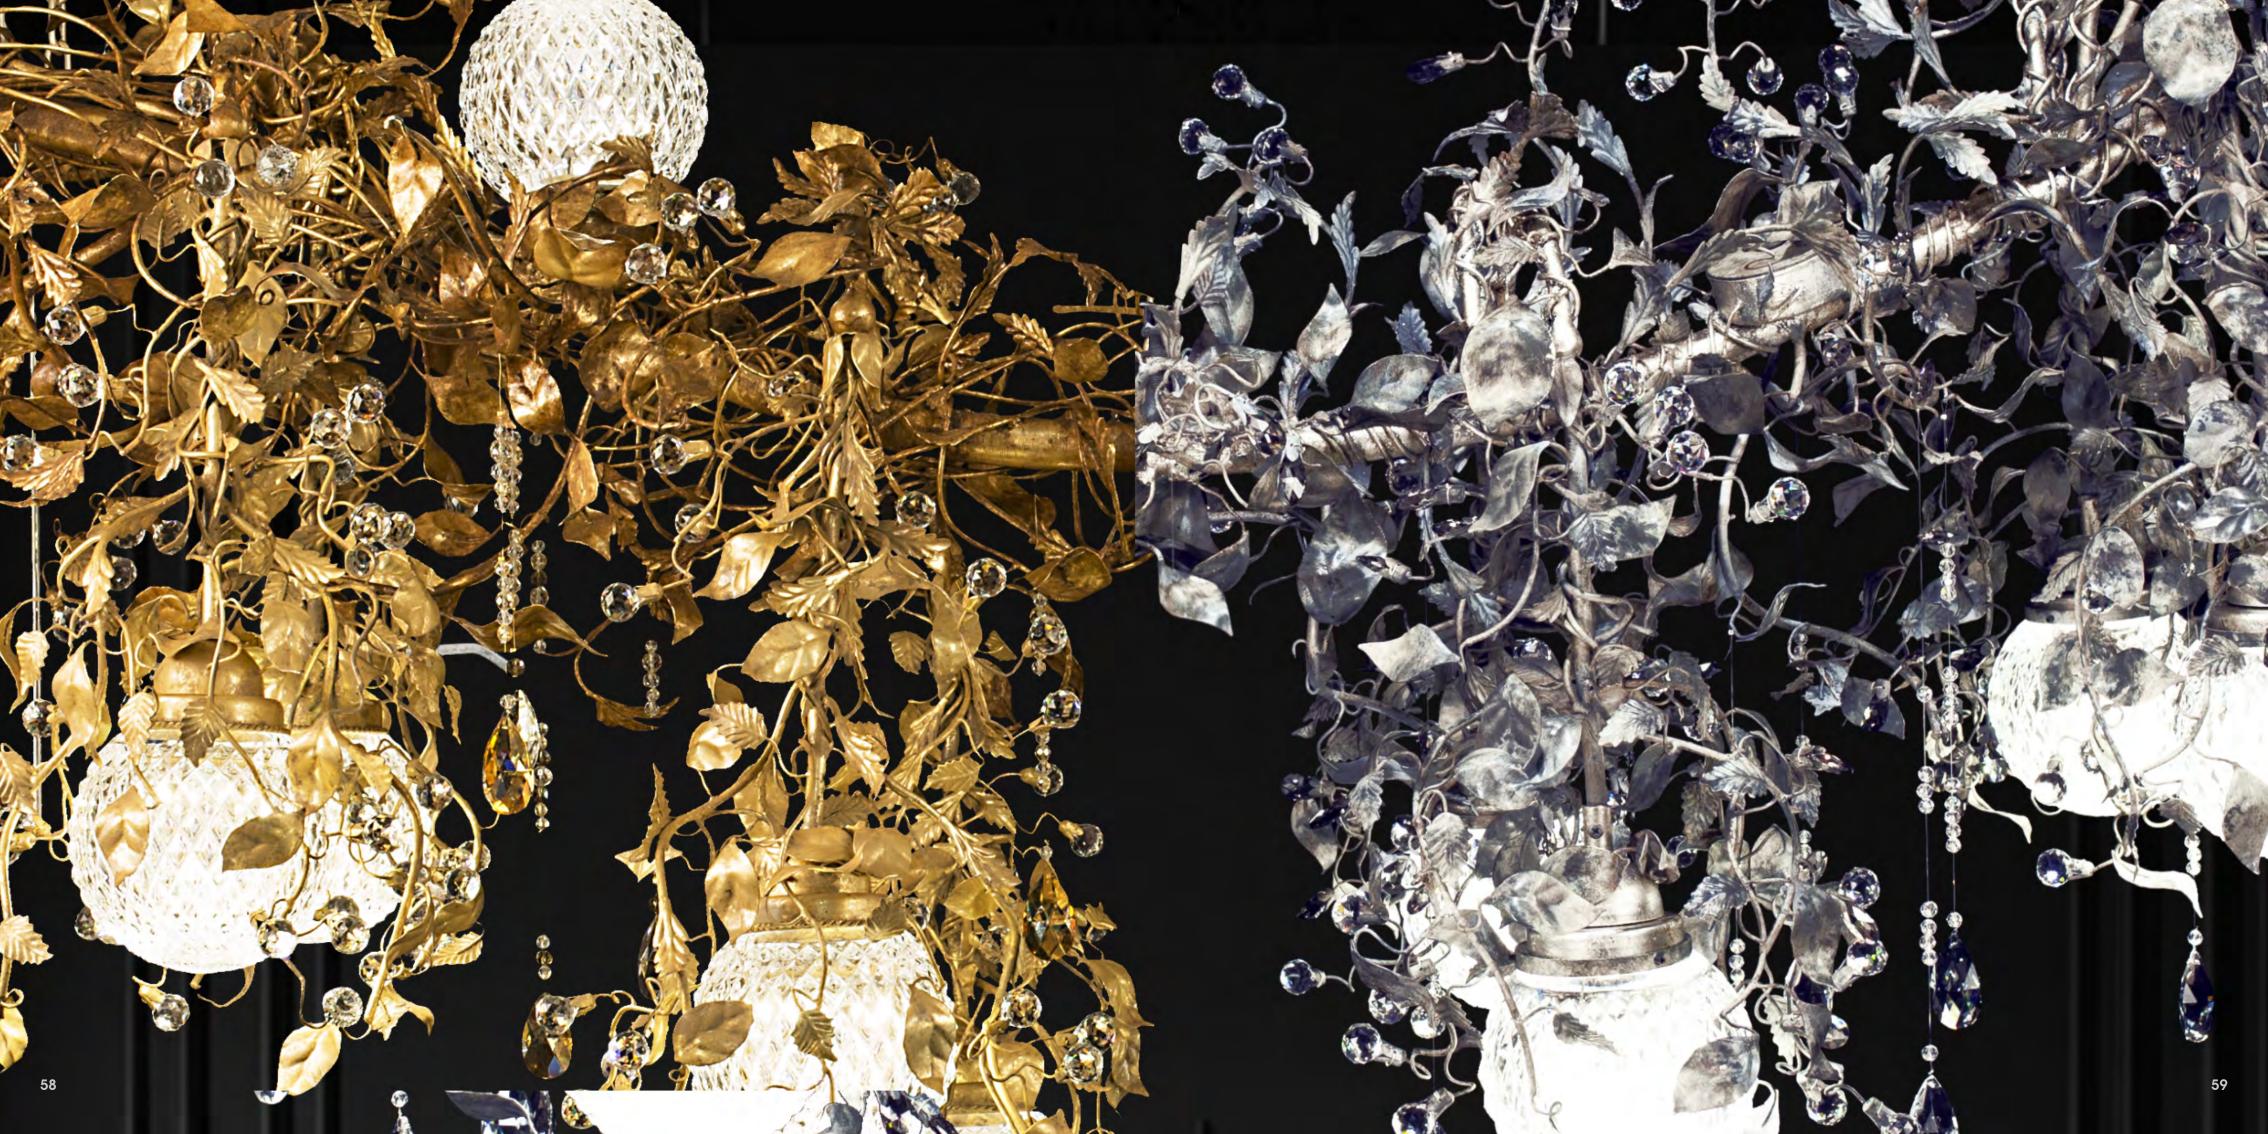

#### MP1/8

8 lights chandelier in wrought iron with clear and coloured Bohemian crystal iron colour: blanched gold
light bulbs: 8 lamps E14 or E12 40 watt max cad
dimensions: h. cm 75 - w. 185x62 cm - kg 45 - lbs 99
it's possible to order this item in any dimensions and colour