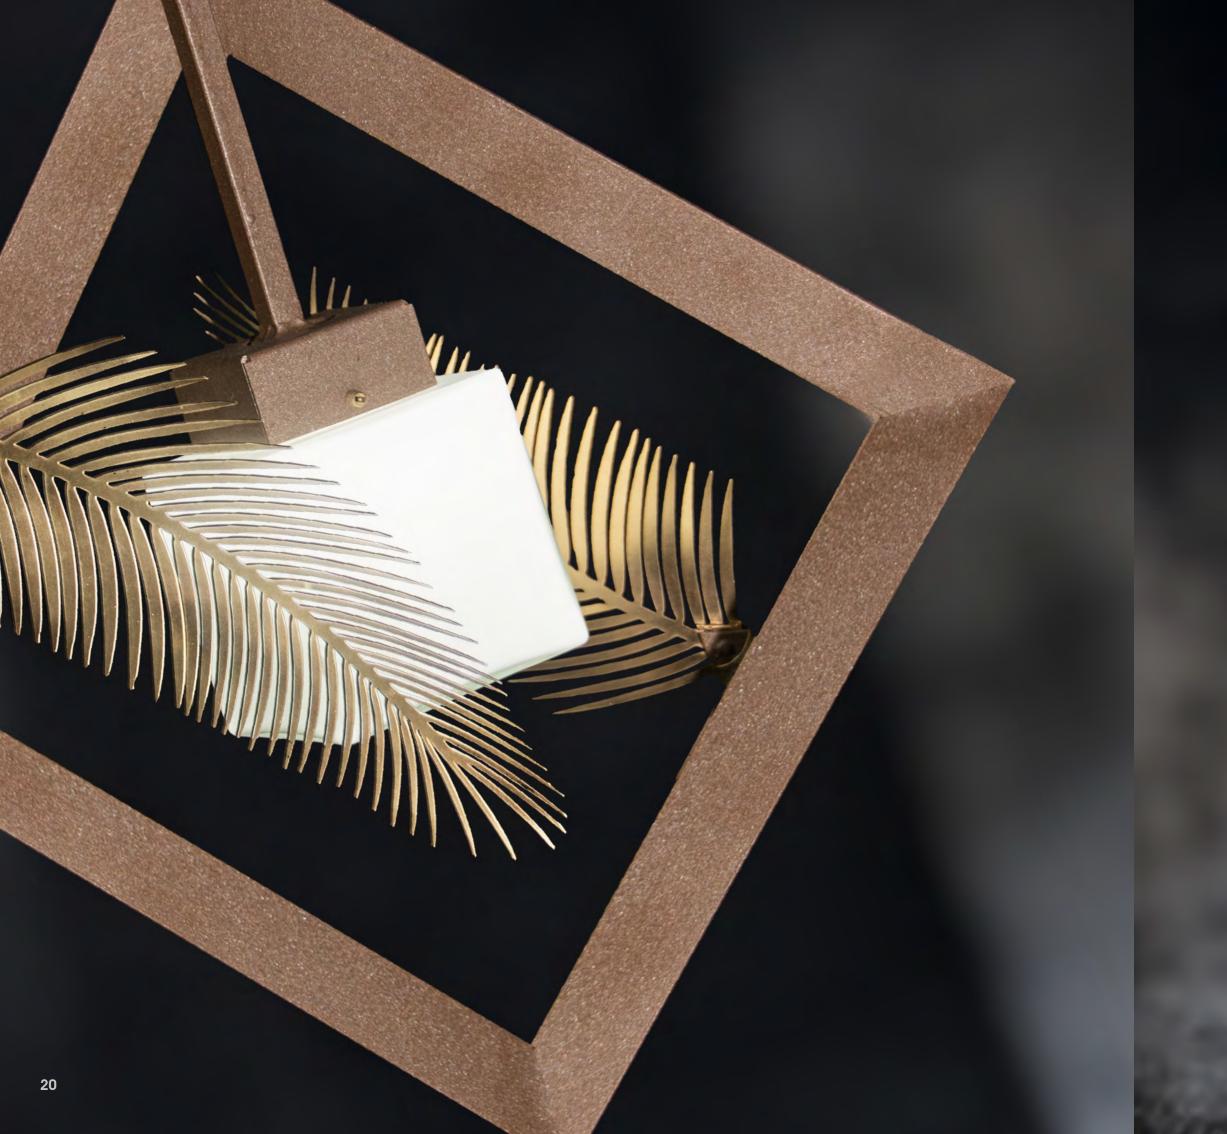

#### L-DOME- LED

chandelier in wrought iron with clear and colored crystal iron colour: Dome

light bulbs: 4 meters of LED strips x 12V and driver EU 220 / UL 110 included

dimensions: h. 110 cm – w. Ø 80 cm kg 40 – lbs 88