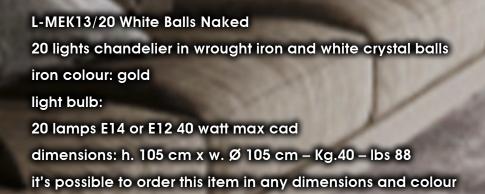

C MARKEN Y

Meh 13

L-MEK13/20 White Balls Naked 20 lights chandelier in wrought iron and white crystal balls iron colour: gold light bulb: 20 lamps E14 or E12 40 watt max cad or 20 dimensions: h. 105 cm x w. Ø 105 cm – Kg.40 – Ibs 88 it's possible to order this item in any dimensions and colour 