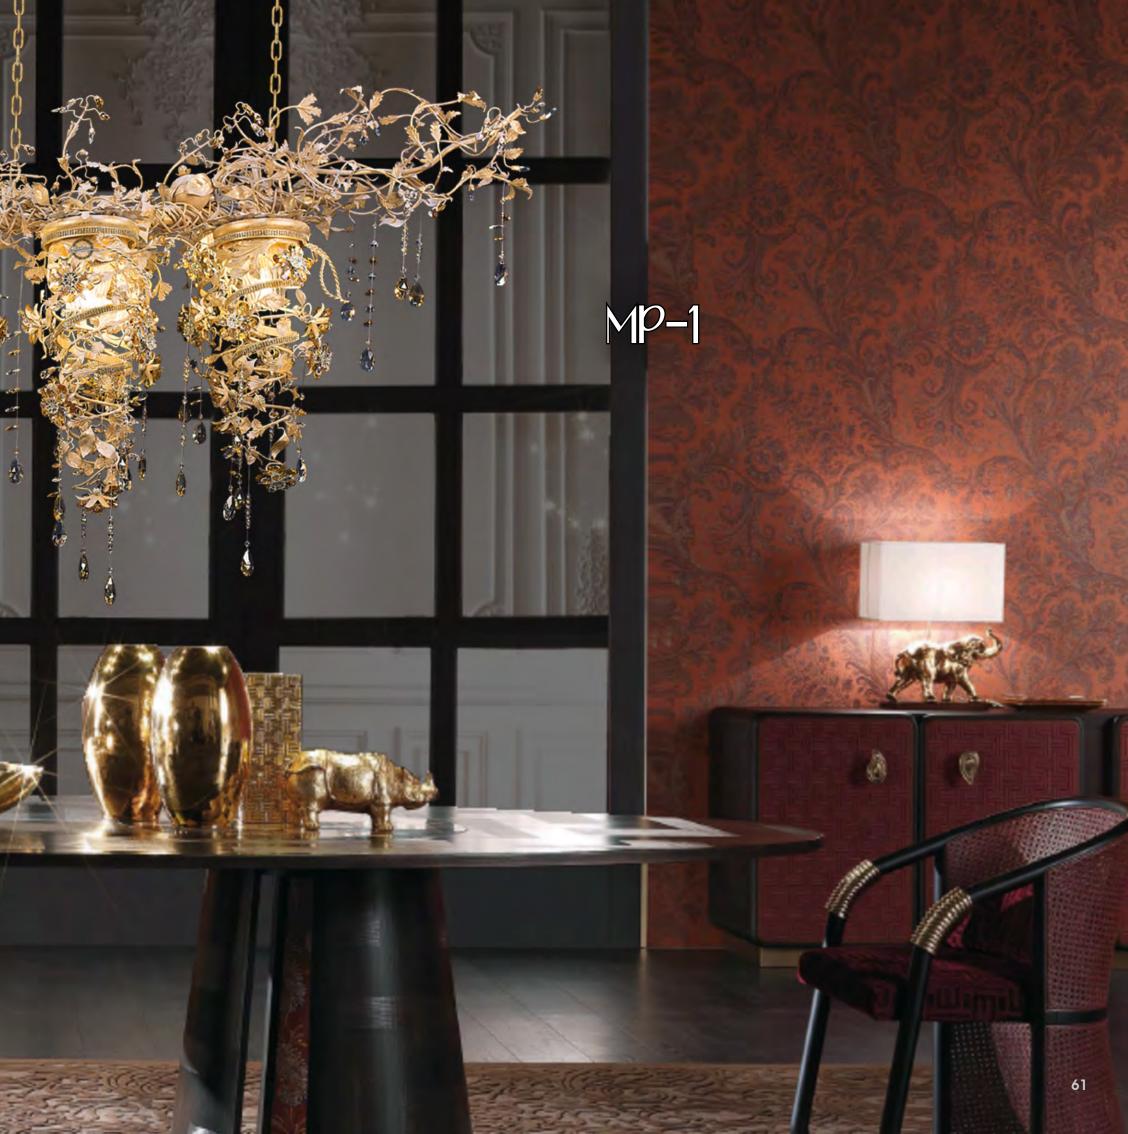

#### MP1/8

8 lights chandelier in wrought iron with clear and coloured Bohemian crystal iron colour: blanched gold
light bulbs: 8 lamps E14 or E12 40 watt max cad
dimensions: h. cm 75 - w. 185x62 cm - kg 45 - lbs 99
it's possible to order this item in any dimensions and colour