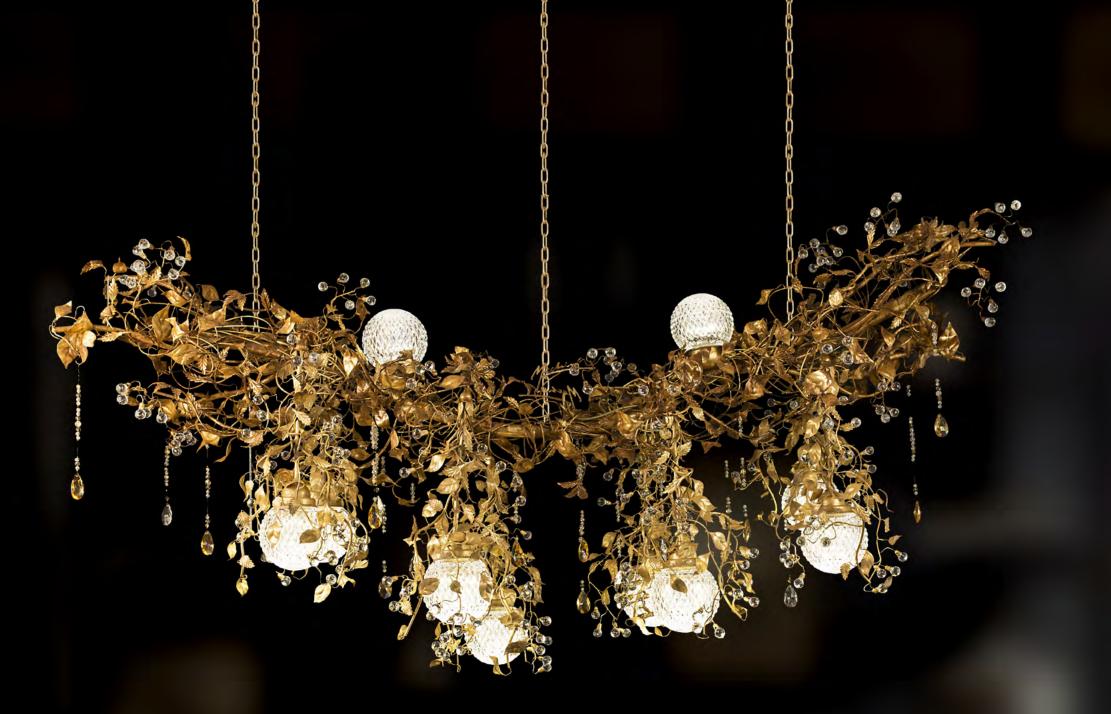

#### MP1/8

8 lights chandelier in wrought iron with clear and coloured Bohemian crystal iron colour: blanched gold
light bulbs: 8 lamps E14 or E12 40 watt max cad
dimensions: h. cm 75 - w. 185x62 cm - kg 45 - lbs 99
it's possible to order this item in any dimensions and colour