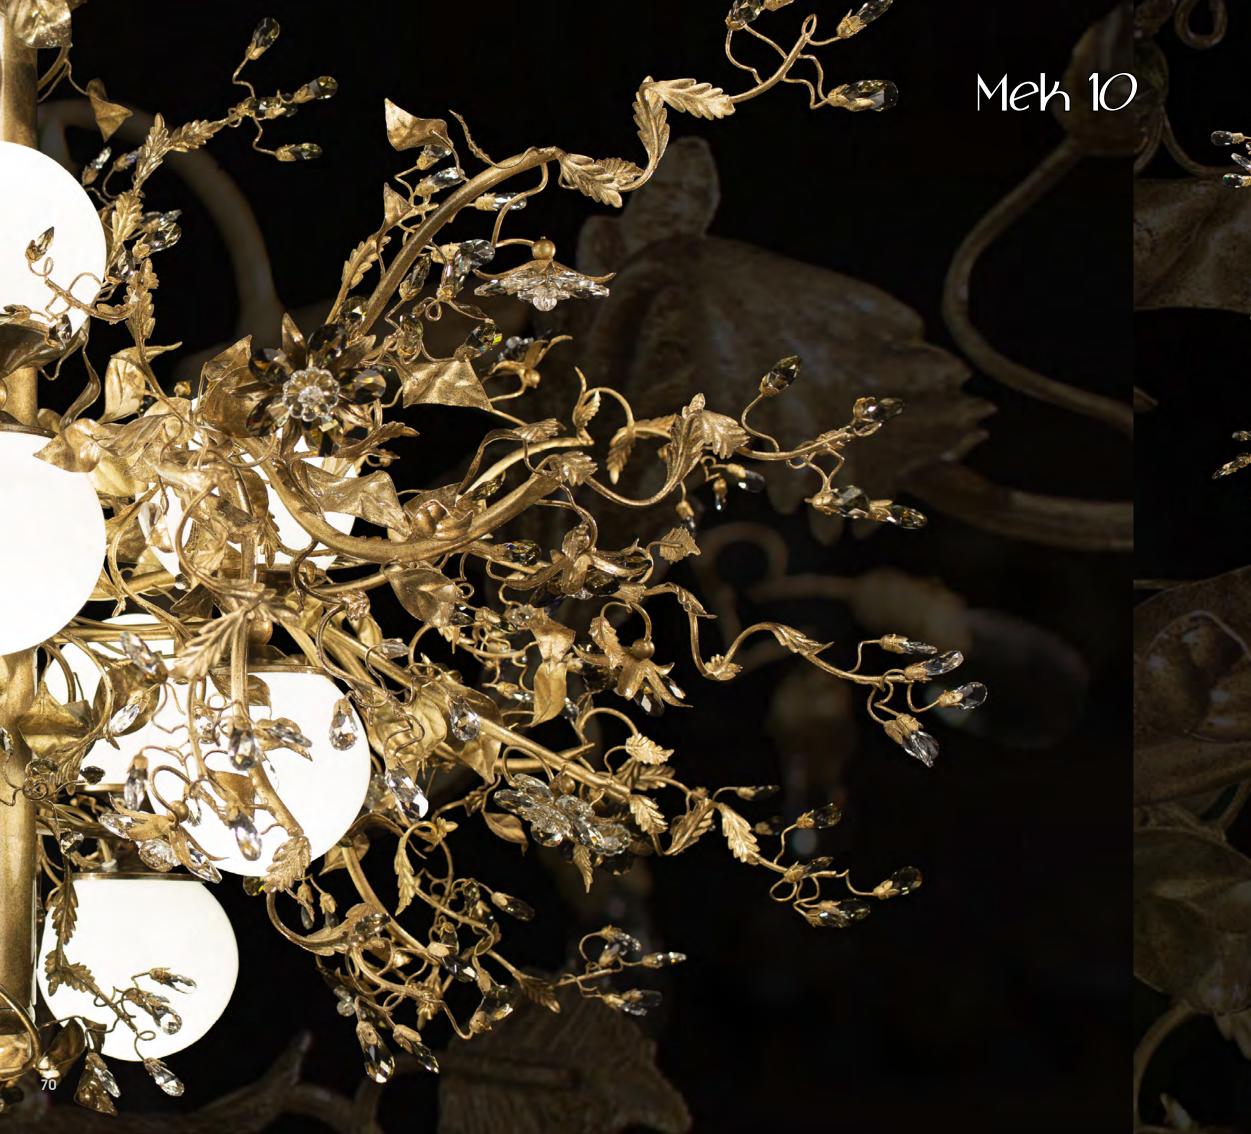

L-MEK10/10 white balls 10 lights chandelier in wrought iron with coloured bohemian crystal iron colour: black gold light bulb: 10 lamps E14 or E12 40 watt max cad dimensions: h.130 cm x w. Ø 130 cm – Kg.60 – lbs 70,4 it's possible to order this item in any dimensions and colour Mechini products are made completely by hand, their colour or dimensions might slightly change.

L-MEK10/10 white balls 10 lights chandelier in wrought iron with coloured bohemian crystal iron colour: black gold light bulb: 10 lamps E14 or E12 40 watt max cad dimensions: h.130 cm x w. Ø 130 cm – Kg.60 – Ibs 70,4 it's possible to order this item in any dimensions and colour Mechini products are made completely by hand, their colour or dimensions might slightly change.

#### L-MEK10/10

10 lights chandelier in wrought iron with clear and coloured bohemian crystal iron colour: MEK10

light bulb: 10 lamps E14 or E12 40 watt max cad

dimensions: h.130 cm x w. Ø 130 cm – Kg.60 – lbs 70,4