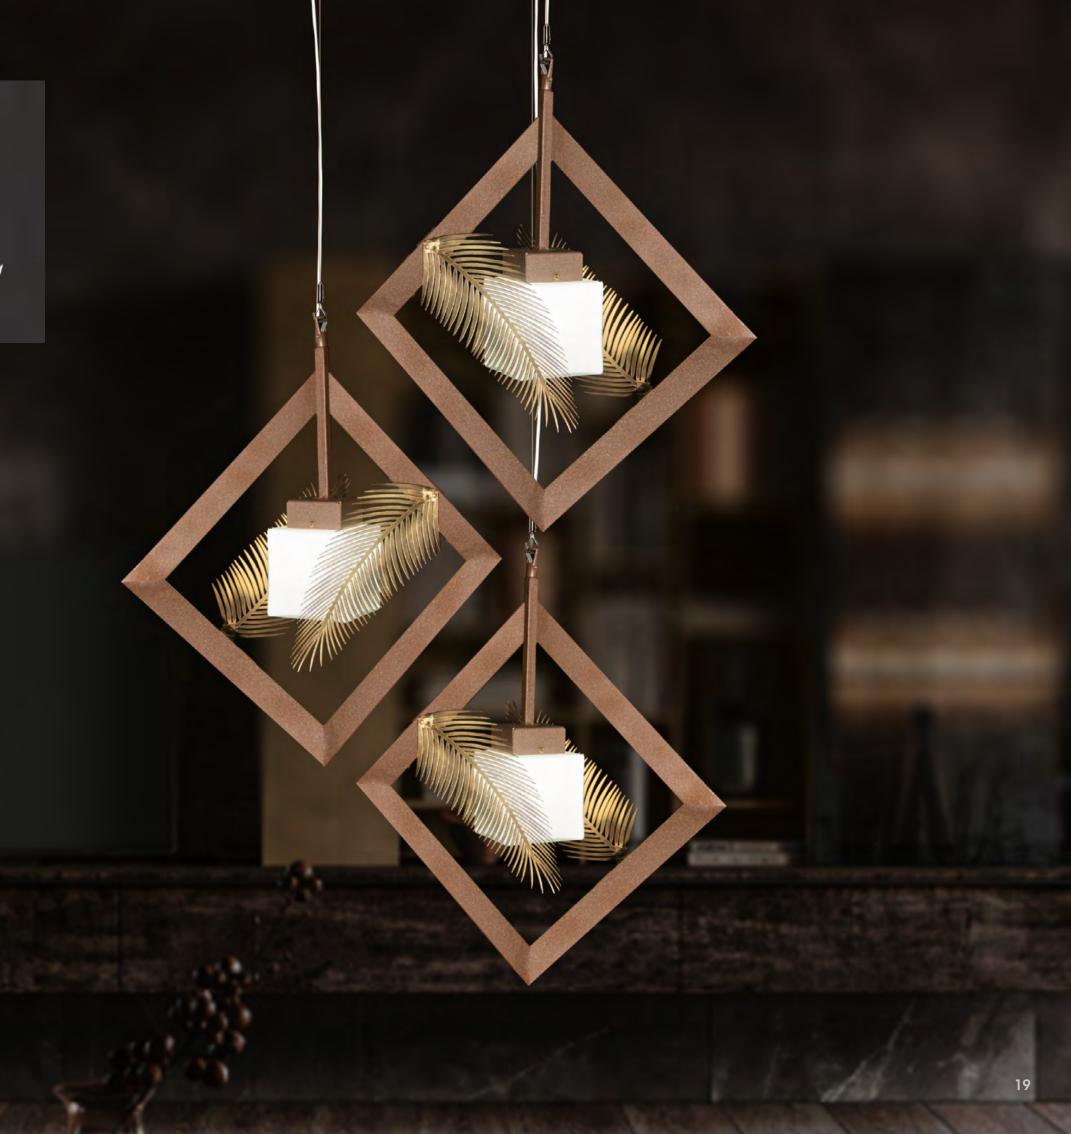

#### L-DOME- LED

chandelier in wrought iron with clear and colored crystal iron colour: Dome

light bulbs: 4 meters of LED strips x 12V and driver EU 220 / UL 110 included

dimensions: h. 110 cm – w. Ø 80 cm kg 40 – lbs 88