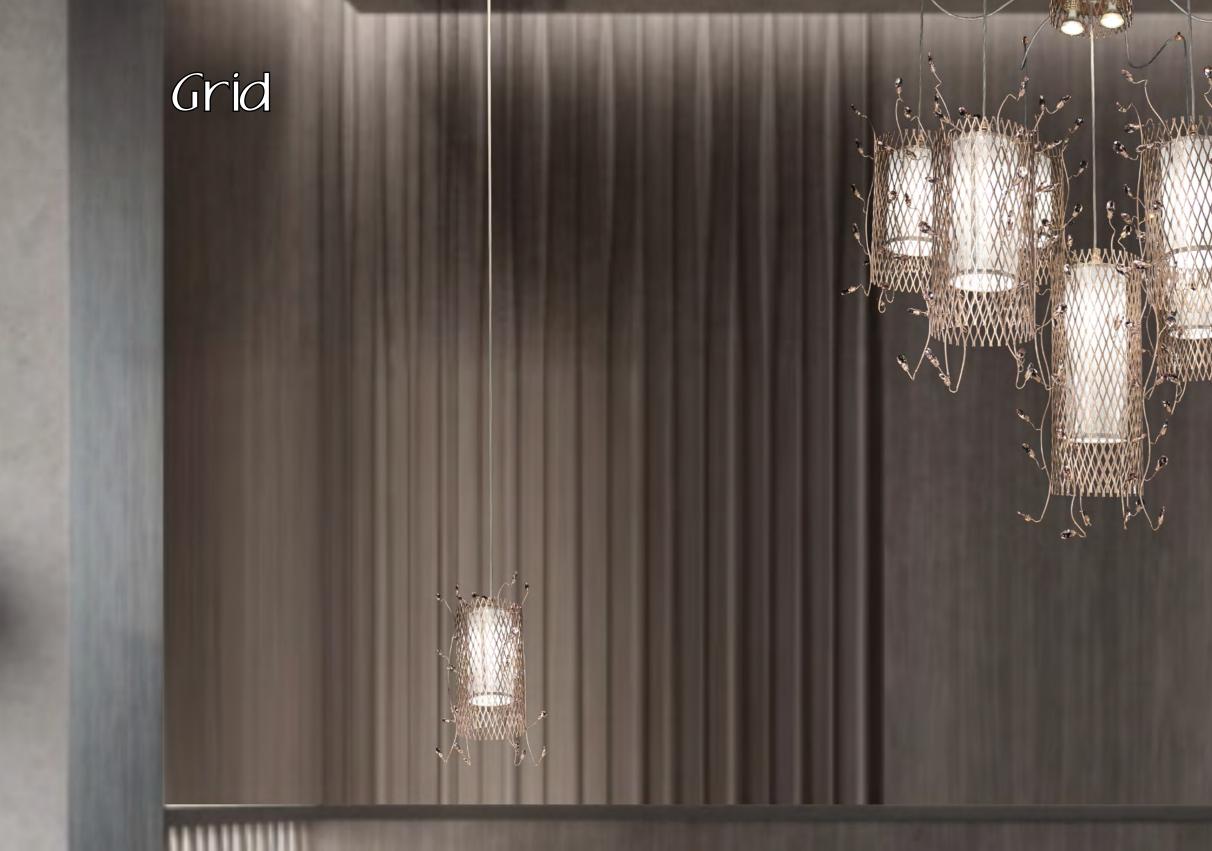

#### L-GRID/7+2

9 lights chandelier in wrought iron with colored Bohemian crystal

colour: 339

light bulbs:7 lamps E14 or E12 40 watt max cad + 2 GU10 3,5watt cad

dimensions:h. 95 cm – w. Ø 120 cm kg 15 – Ibs 33

it's possible to order this item in any dimensions and colour

Mechini products are made completely by hand, their colour or dimensions might slightly change.

L-GRID/1

1 light chandelier in wrought iron with colored Bohemian crystal colour: 339 light bulb:1 lamp E14 or E12 40 watt max cad dimensions:h. 50 cm – w. Ø 30 cm kg 2 – lbs 4,4

#### L-GRID/7+2

9 lights chandelier in wrought iron with colored Bohemian crystal colour: 339
light bulbs:7 lamps E14 or E12 40 watt max cad + 2 GU10 3,5watt cad
dimensions:h. 95 cm - w. Ø 120 cm kg 15 - lbs 33
it's possible to order this item in any dimensions and colour
Mechini products are made completely by hand, their colour or dimensions might slightly change.