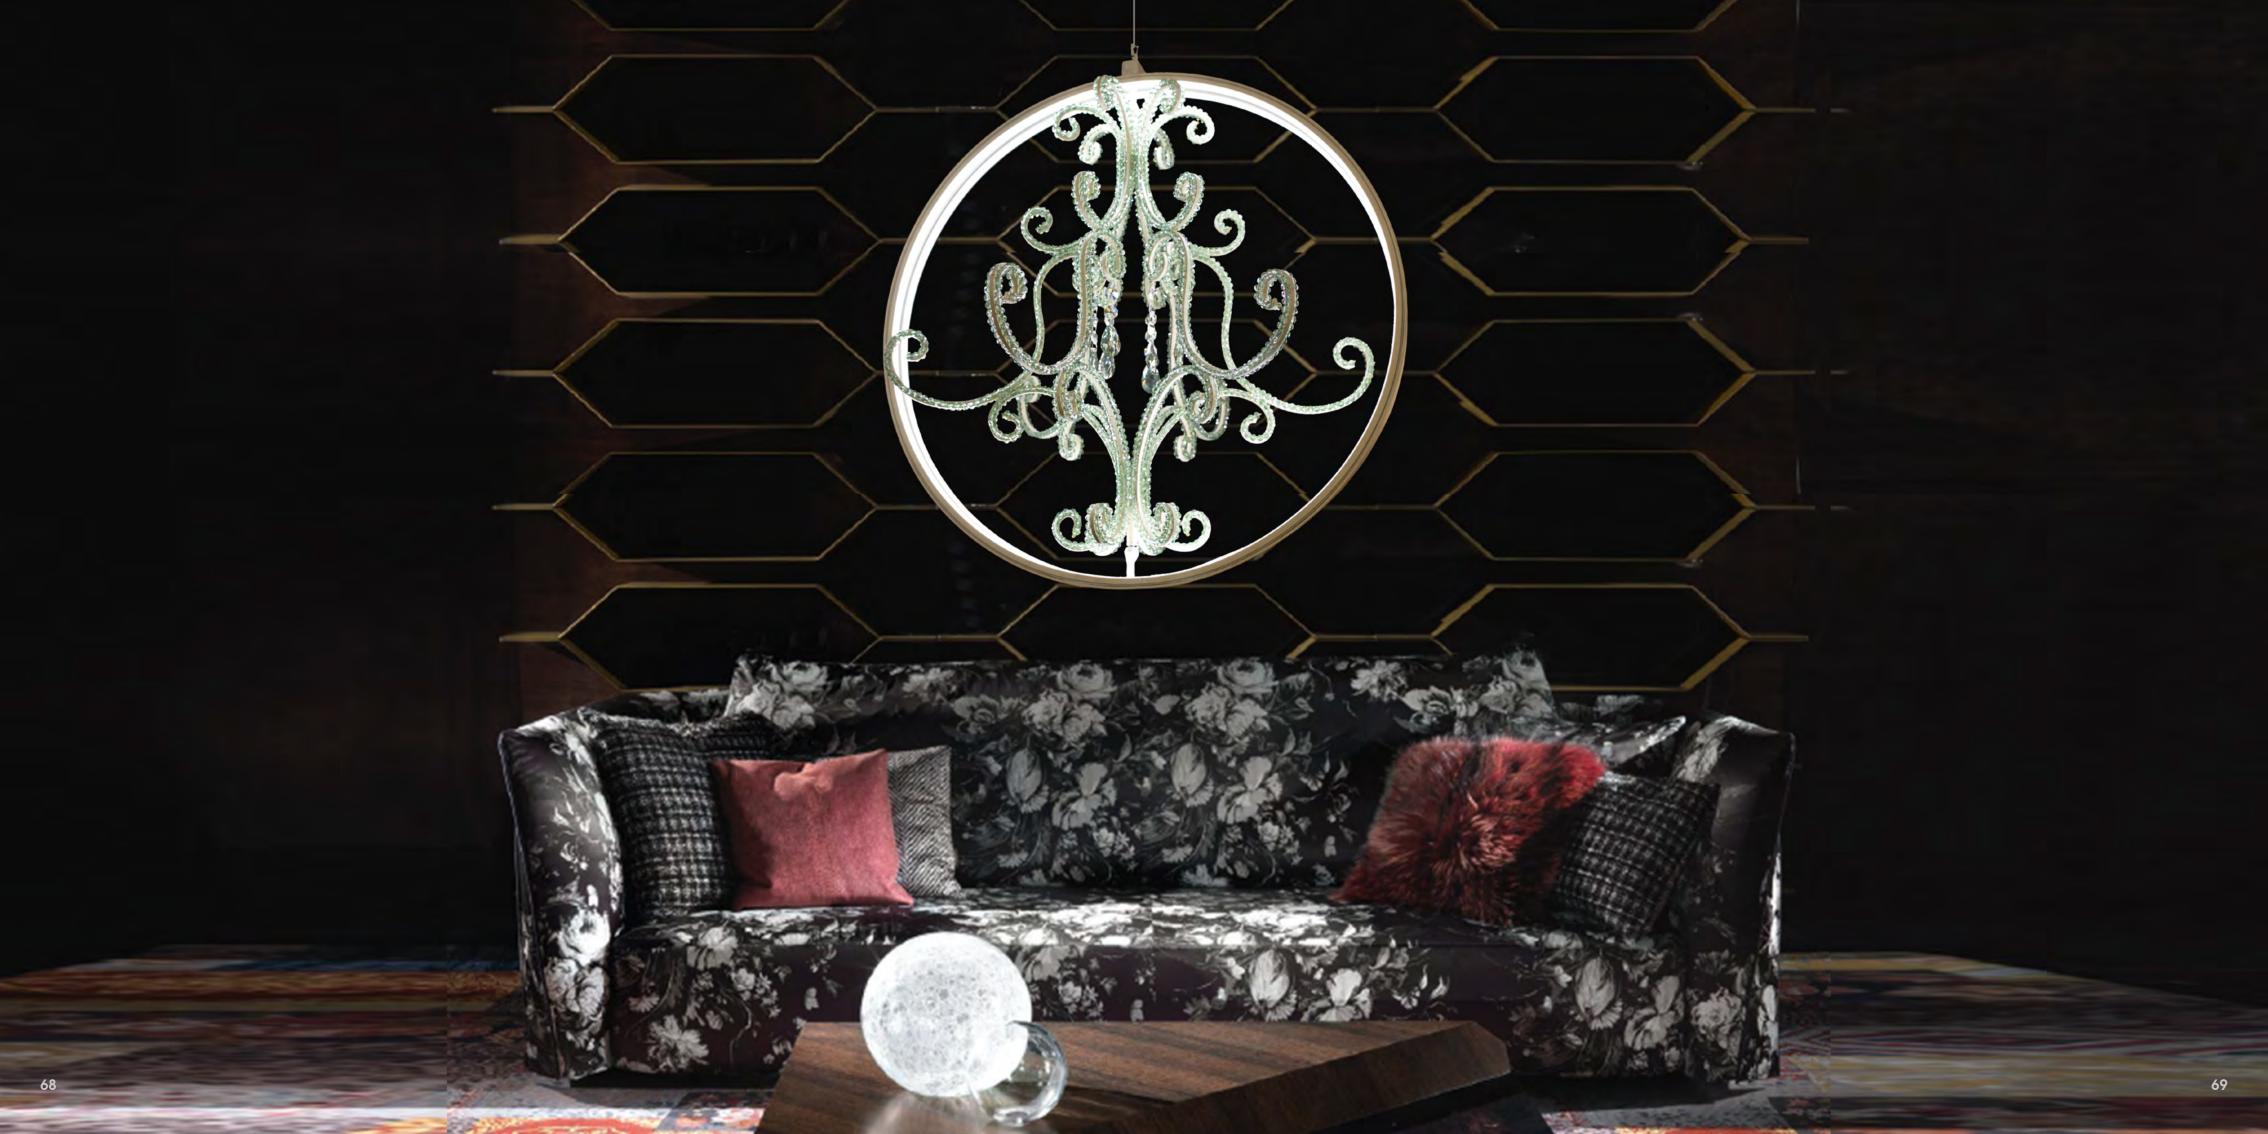

#### L-Girò-2 / led

LED light chandelier in wrought iron with clear and colored Bohemian crystal iron color: whtie light: 5 meters of led (14,4 W per meter) 12V, driver EU 220 /UL 110 included dimensions: diam. 80 cm – depth 75 cm – kg 15 – lbs 31 it's possible to order this item in any dimensions and colour