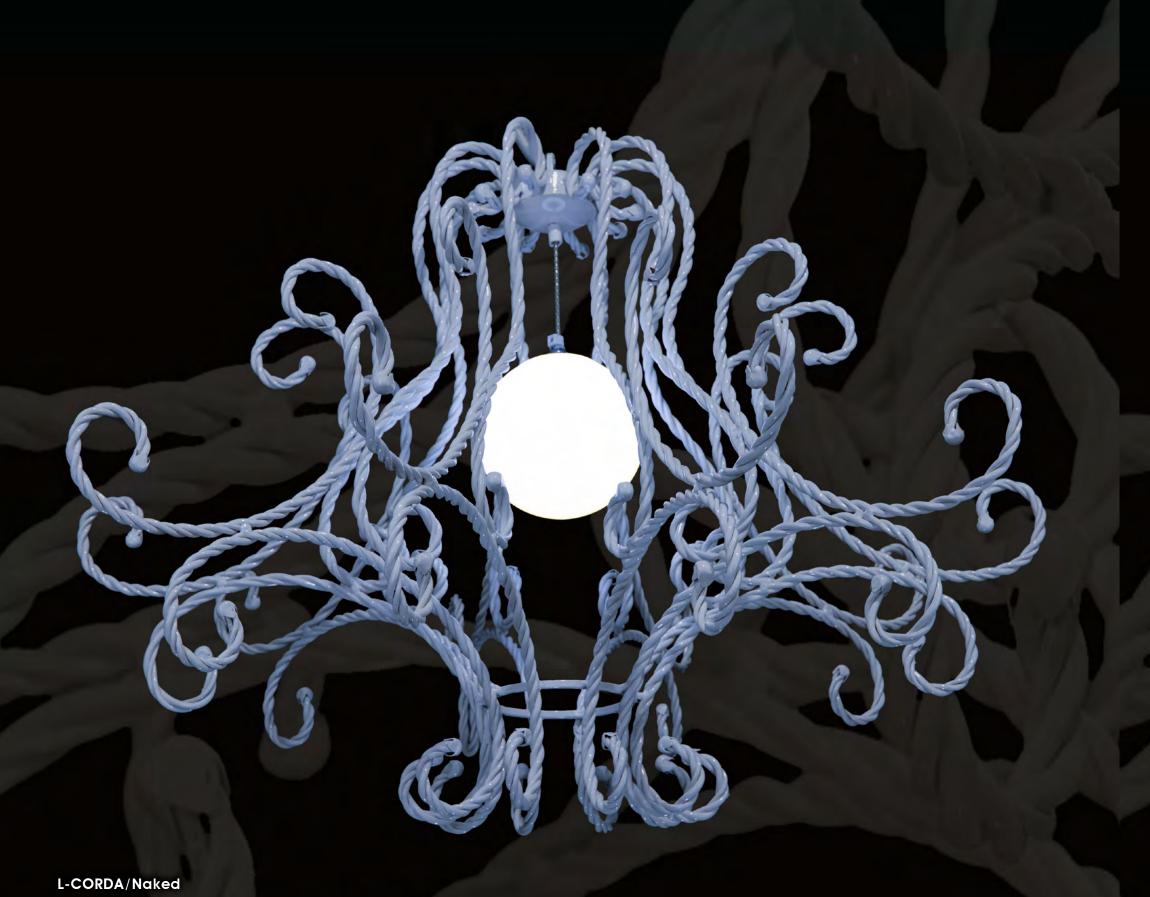

L-CORDA/Naked 1 light chandelier in wrought iron with white glass ball iron colour: white light bulb: 1 lamp E14 40 LED watt max cad dimensions: h. 75 cm x w. 90 cm – Kg.25 – lbs 55 it's possible to order this item in any dimensions and colour Mechini products are made completely by hand, their colour or dimensions might slightly change.

1 light chandelier in wrought iron with white glass ball
iron colour: light blue
light bulb: 1 lamp E14 40 LED watt max cad
dimensions: h. 75 cm x w. 90 cm - Kg.25 - lbs 55
it's possible to order this item in any dimensions and colour
Mechini products are made completely by hand, their colour or dimensions might slightly change.