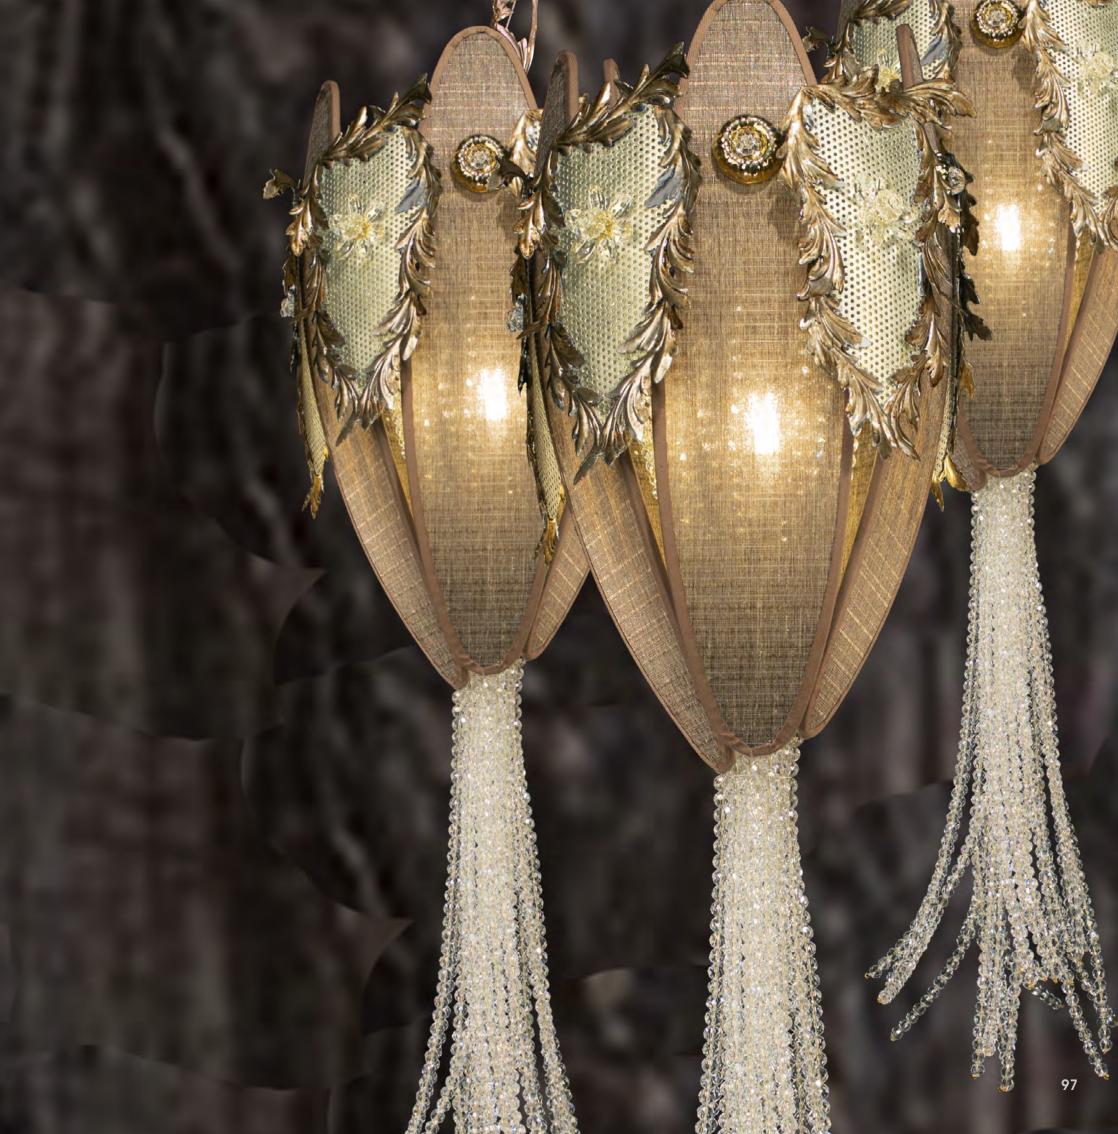

L/Flute/5

5 lights chandelier in wrought iron with clear Bohemian crystal and fabric lamp shades iron color: gold

light bulbs: 5 lamps E14 or E12 40 watt max cad

dimensions: h.120 cm – w. 75 cm – kg 18- lbs 39,6

it's possible to order this item in any dimensions and colour

Mechini products are made completely by hand, their colour or dimensions might slightly change.

light bulbs: 5 lamps E14 or E12 40 watt max cad

dimensions: h.120 cm – w. 75 cm – kg 18- lbs 39,6

it's possible to order this item in any dimensions and colour