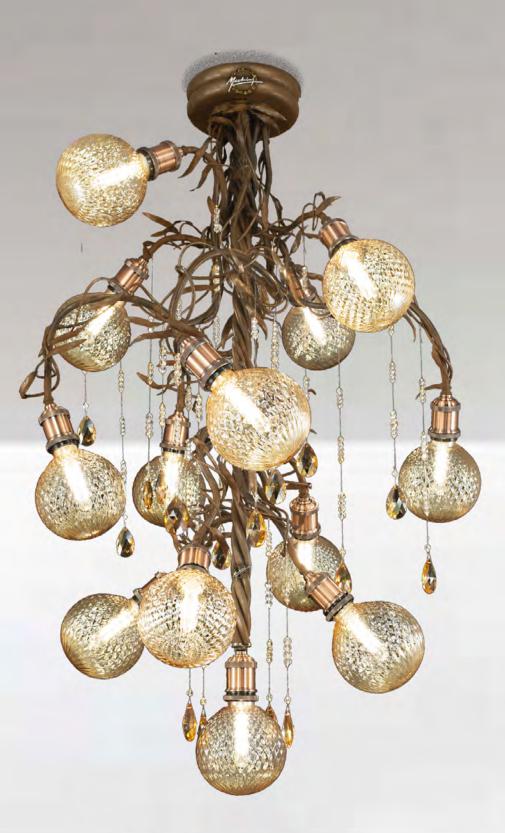

C MARKEN Y

Meh 13

L-MEK13/20 White Balls Naked 20 lights chandelier in wrought iron and white crystal balls iron colour: gold light bulb: 20 lamps E14 or E12 40 watt max cad or 20 dimensions: h. 105 cm x w. Ø 105 cm – Kg.40 – Ibs 88 it's possible to order this item in any dimensions and colour 