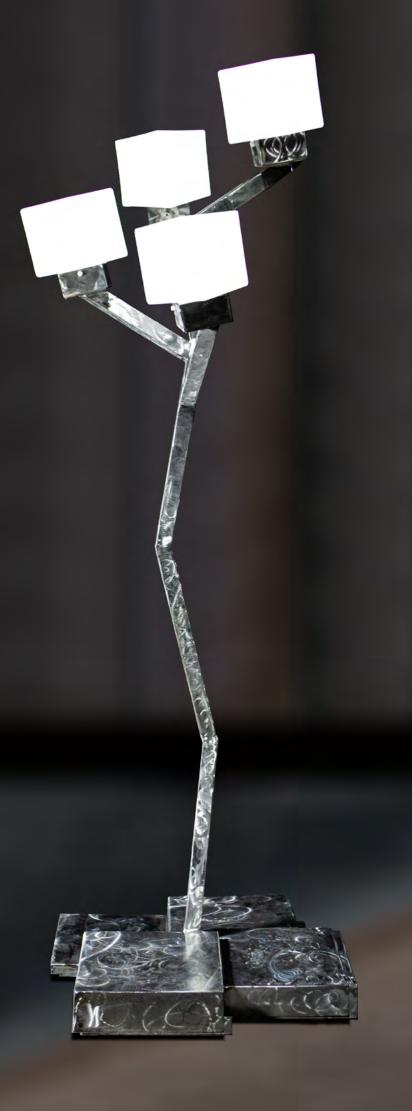

it's possible to order this item in any dimensions and colour

6 lights chandelier in wrought iron with clear and coloured Bohemian crystall

iron colour: 332

Waterfall

light bulbs: 6 lamps E14 or E12 40 watt max cad

dimensions: h. 75 cm w. Ø 125 cm kg 38 – lbs 83,6

it's possible to order this item in any dimensions and colour