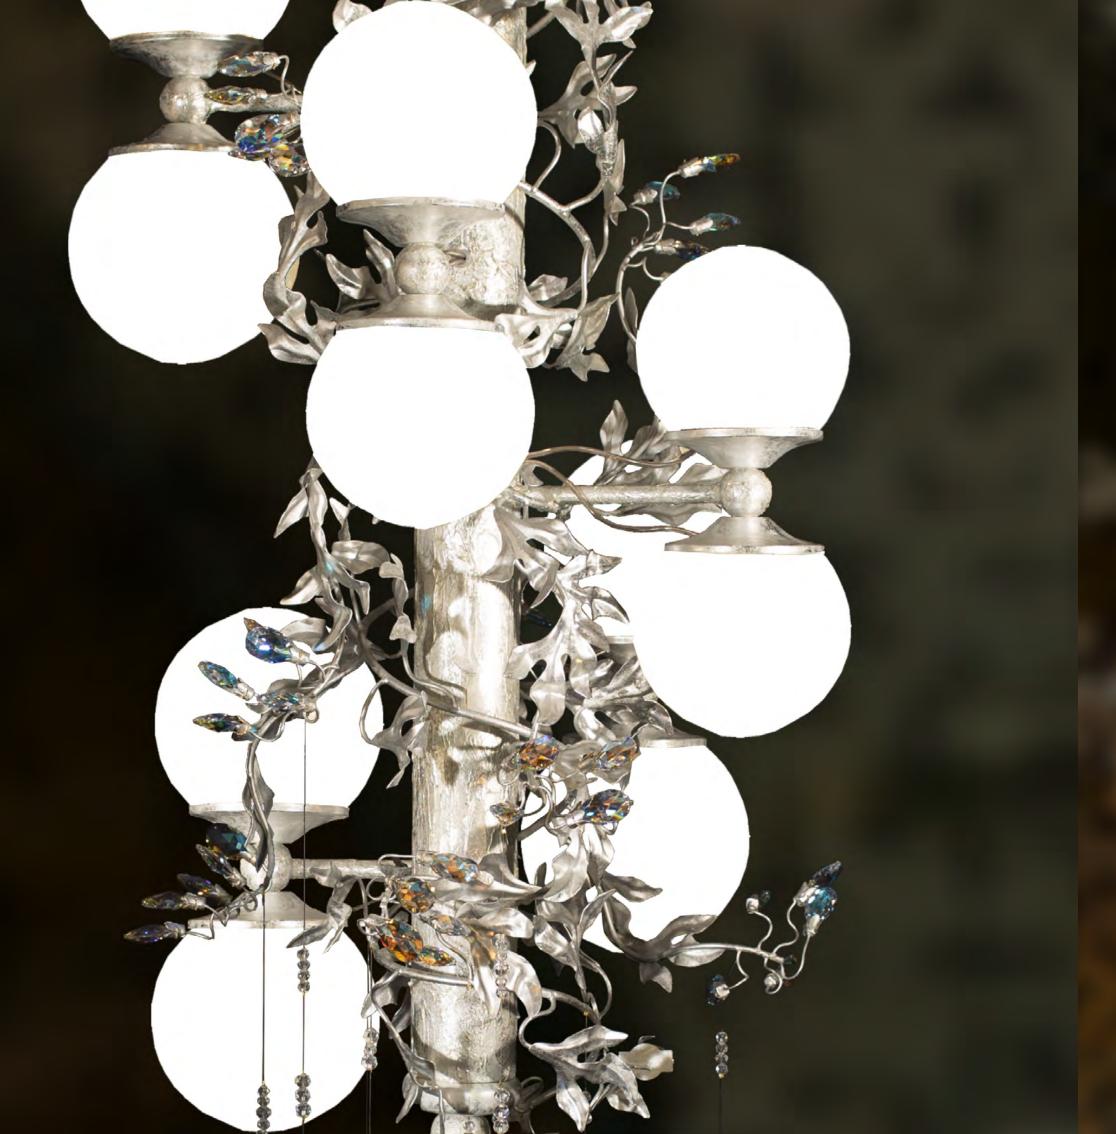

– lbs 70,4

it's possible to order this item in any dimensions and colour

Mechini products are made completely by hand, their colour or dimensions might slightly change.

-000 -000 -000 -000

ر جا



L-MEK11/10 White Balls Drops 10 lights chandelier in wrought iron and white crystal balls, coulored bohemian crystal iron colour:met gold light bulb:10 lamps E14 or E12 40 watt max cad

dimensions:h. 110 cm x w. 75 cm – Kg.15 – Ibs 33

# L-MEK11/10

10 lights chandelier in wrought iron with clear bohemian crystal iron colour: MEK11

light bulb: 10 lamps E14 or E12 40 watt max cad

dimensions: h. 110 cm x w. Ø 75 cm - Kg.15 – Ibs 33

it's possible to order this item in any dimensions and colour

Mechini products are made completely by hand, their colour or dimensions might slightly change.





L-MEK11/10 Balls Drops

10 lights chandelier in wrought iron with crystal balls and clear bohemian crystal iron colour: met silver light bulb: 10 lamps E14 or E12 40 watt max cad dimensions: h. 110 cm x w. Ø 75 cm - Kg.15 – lbs 33 it's possible to order this item in any dimensions and colour

Mechini products are made completely by hand, their colour or dimensions might slightly change.

\*



L-MEK11/20 White Balls Horizontal
20 lights chandelier in wrought iron and white crystal balls
iron colour: met gold
light bulb: 20 lamps E14 or E12 40 watt max cad
dimensions: h. 75 cm x 200x75 cm - Kg.25 – lbs 55
it's possible to order this item in any dimensions and colour
Mechini products are made completely by hand, their colour or dimensions might slightly change.





# L-MEK12/13

13 lights