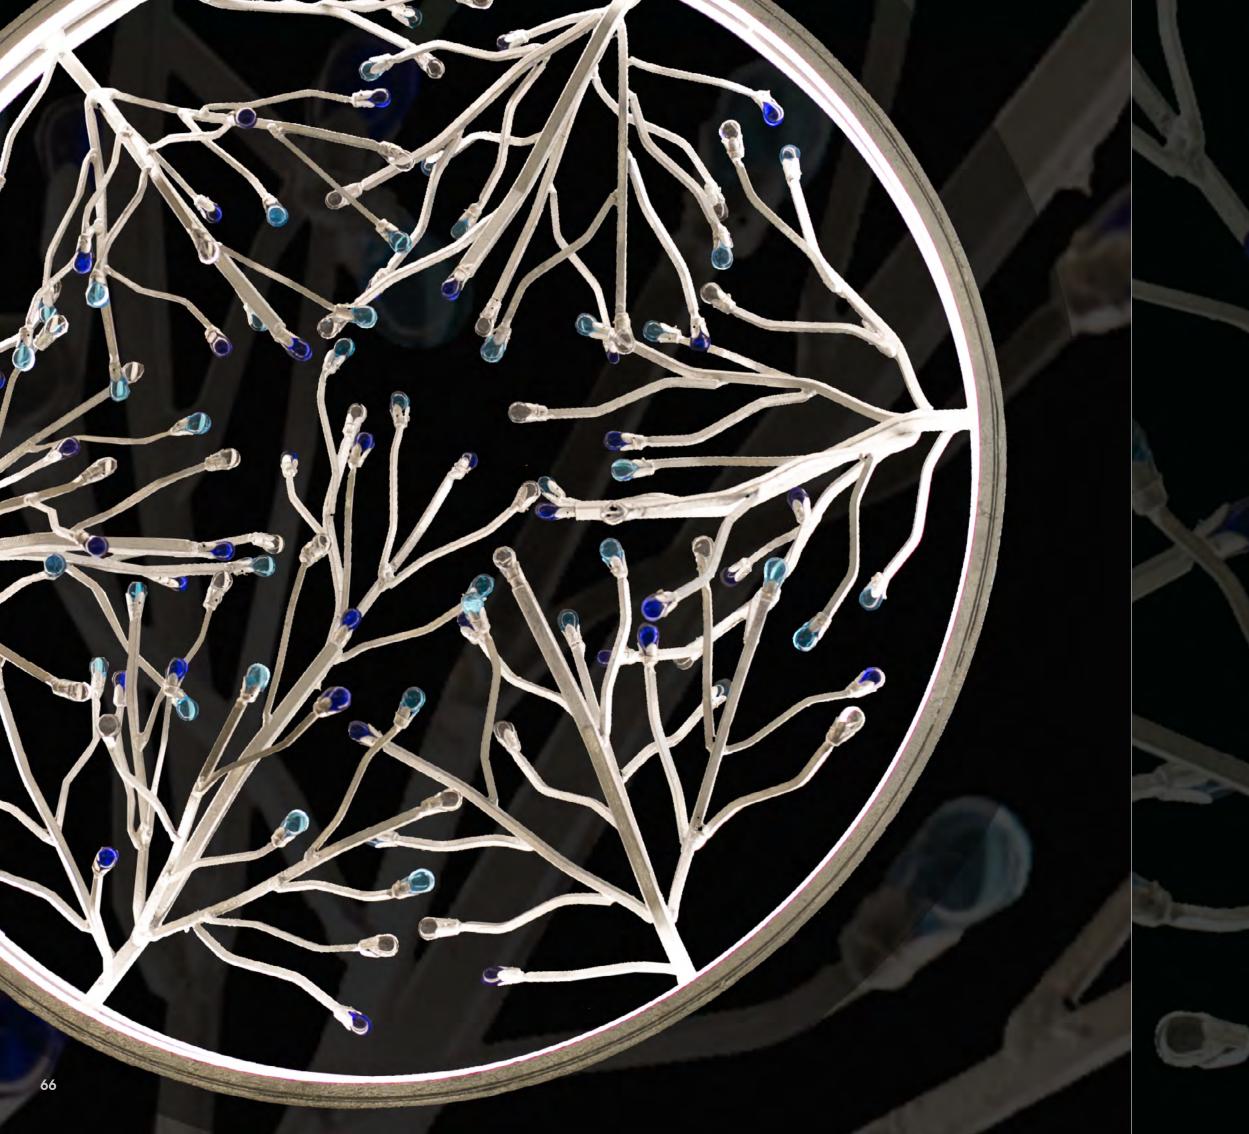

D

Mechini products are made completely by hand, their colour or dimensions might slightly change.

0

L-Girò-3 / led LED light chandelier in wrought iron with colored crystal iron color: white light: 5 meters of led (14,4 W per meter) 12V, driver EU 220 /UL 110 included dimensions: diam. 80 cm – depth 35 cm – kg 15 – lbs 31 it's possible to order this item in any dimensions and colour Mechini products are made completely by hand, their colour or dimensions might slightly change.