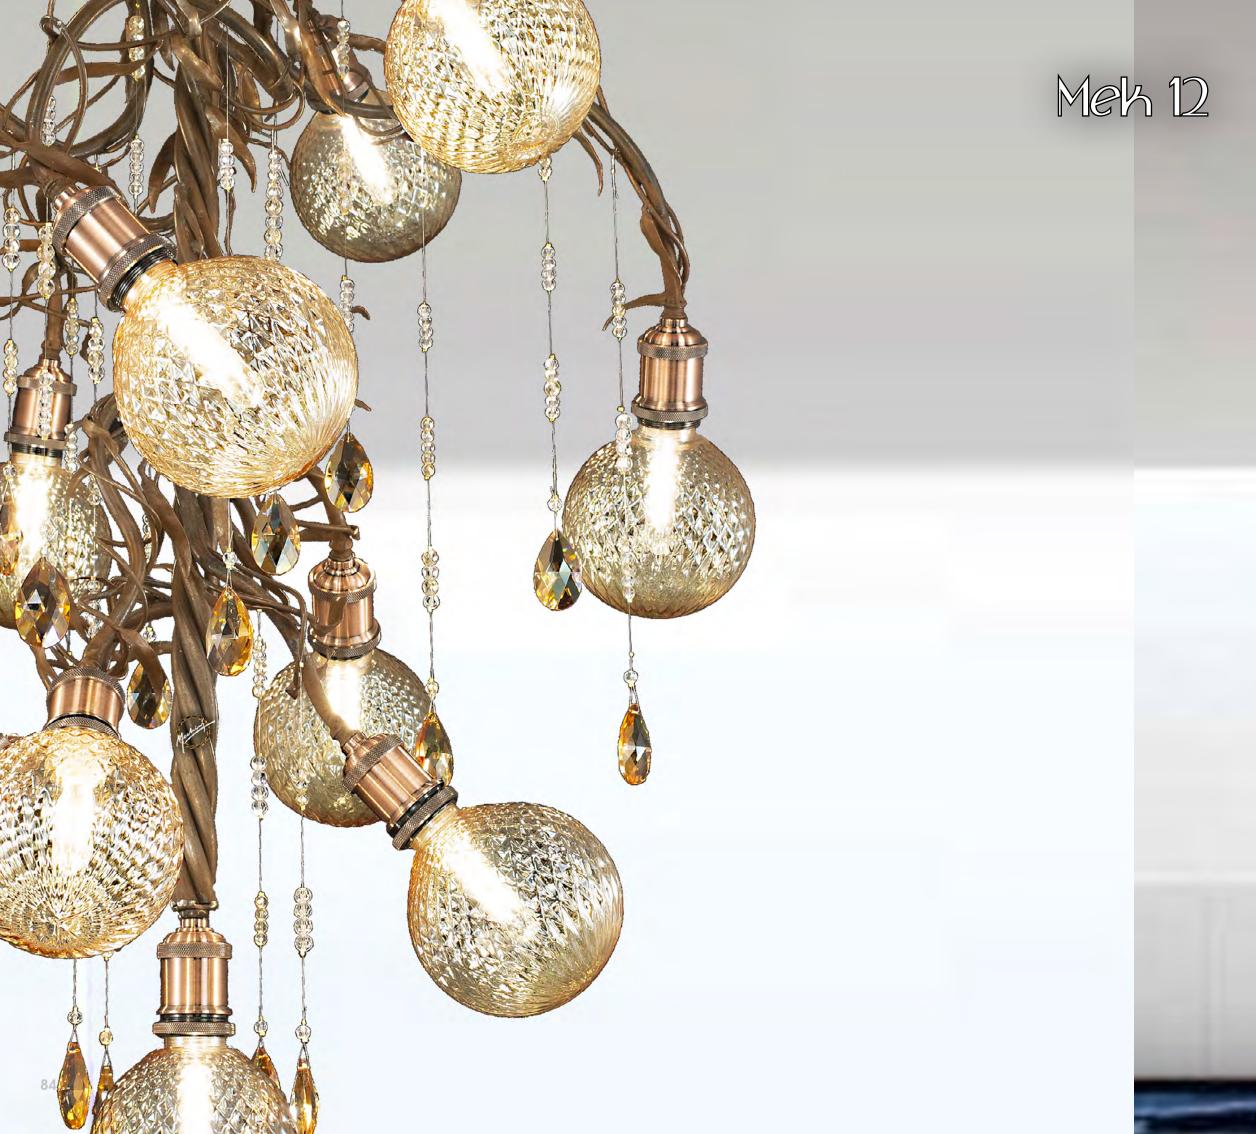

# L-MEK12/13

13 lights chandelier in wrought iron with coloured bohemian crystal iron colour: MEK12 light bulb: 13 lamps E12 40 watt max cad

dimensions:h. 110 cm x w. Ø 80 cm – Kg.10 – Ibs 22

it's possible to order this item in any dimensions and colour

# L-MEK12/13

13 lights chandelier in wrought iron with coloured bohemian crystal iron colour: MEK12
light bulb: 13 lamps E12 40 watt max cad
dimensions:h. 110 cm x w. Ø 80 cm – Kg.10 – lbs 22
it's possible to order this item in any dimensions and colour