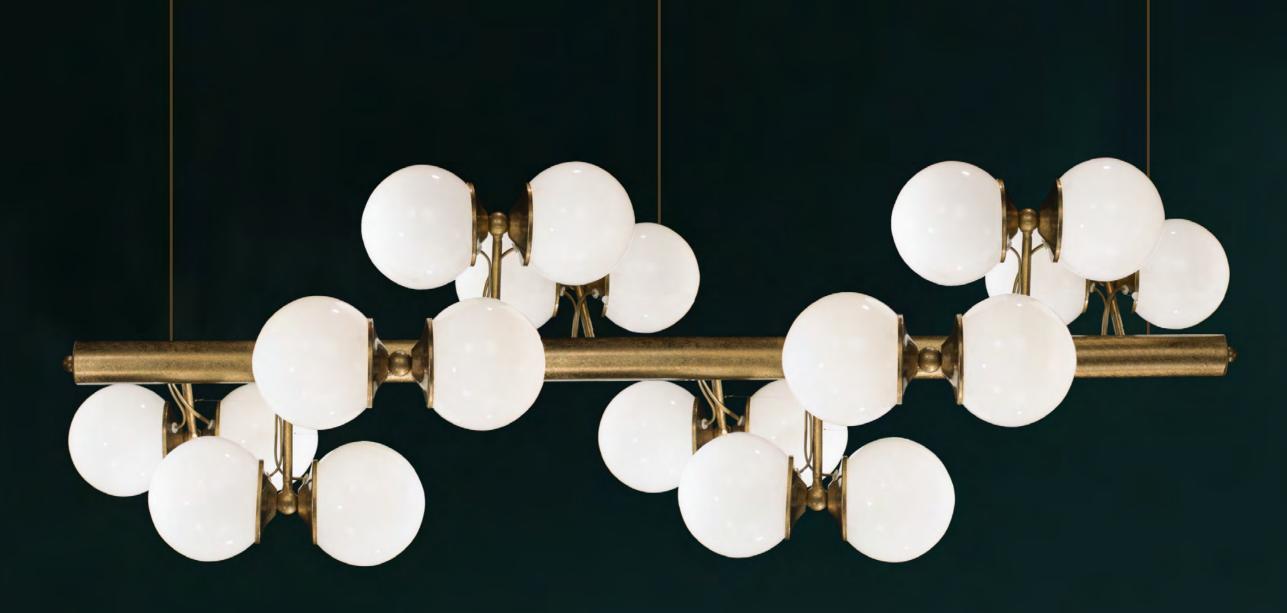

:h. 110 cm x w. 75 cm – Kg.15 – Ibs 33

# L-MEK11/10

10 lights chandelier in wrought iron with clear bohemian crystal iron colour: MEK11

light bulb: 10 lamps E14 or E12 40 watt max cad

dimensions: h. 110 cm x w. Ø 75 cm - Kg.15 – Ibs 33

it's possible to order this item in any dimensions and colour

Mechini products are made completely by hand, their colour or dimensions might slightly change.





L-MEK11/10 Balls Drops

10 lights chandelier in wrought iron with crystal balls and clear bohemian crystal iron colour: met silver light bulb: 10 lamps E14 or E12 40 watt max cad dimensions: h. 110 cm x w. Ø 75 cm - Kg.15 – lbs 33 it's possible to order this item in any dimensions and colour

Mechini products are made completely by hand, their colour or dimensions might slightly change.

\*



L-MEK11/20 White Balls Horizontal
20 lights chandelier in wrought iron and white crystal balls
iron colour: met gold
light bulb: 20 lamps E14 or E12 40 watt max cad
dimensions: h. 75 cm x 200x75 cm - Kg.25 – lbs 55
it's possible to order this item in any dimensions and colour
Mechini products are made completely by hand, their colour or dimensions might slightly change.





# L-MEK12/13

13 lights chandelier in wrought iron with coloured bohemian crystal iron colour: MEK12 light bulb: 13 lamps E12 40 watt max cad

dimensions:h. 110 cm x w. Ø 80 cm – Kg.10 – Ibs 22

it's possible to order this item in any dimensions and colour



# L-MEK12/13

13 lights chandelier in wrought iron with coloured bohemian crystal iron colour: MEK12
light bulb: 13 lamps E12 40 watt max cad
dimensions:h. 110