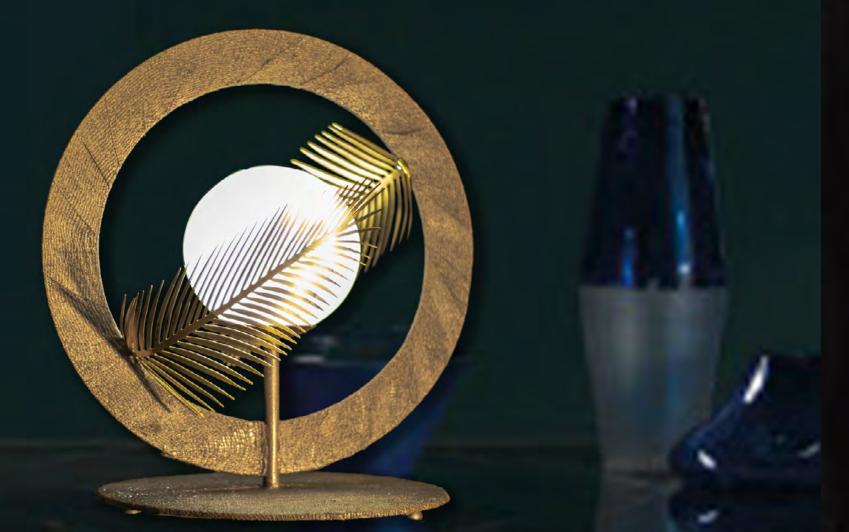

# Damboo

PT-BAMBOO/1 1 light stand lamp in wrought iron, fabric lampshade colour: shiny gold, rusty light bulb:1 lamp E27 LED 40 watt max cad dimensions: h. 195 cm – w. Ø 30 cm kg 18 – lbs 36,6 it's possible to order this item in any dimensions and colour