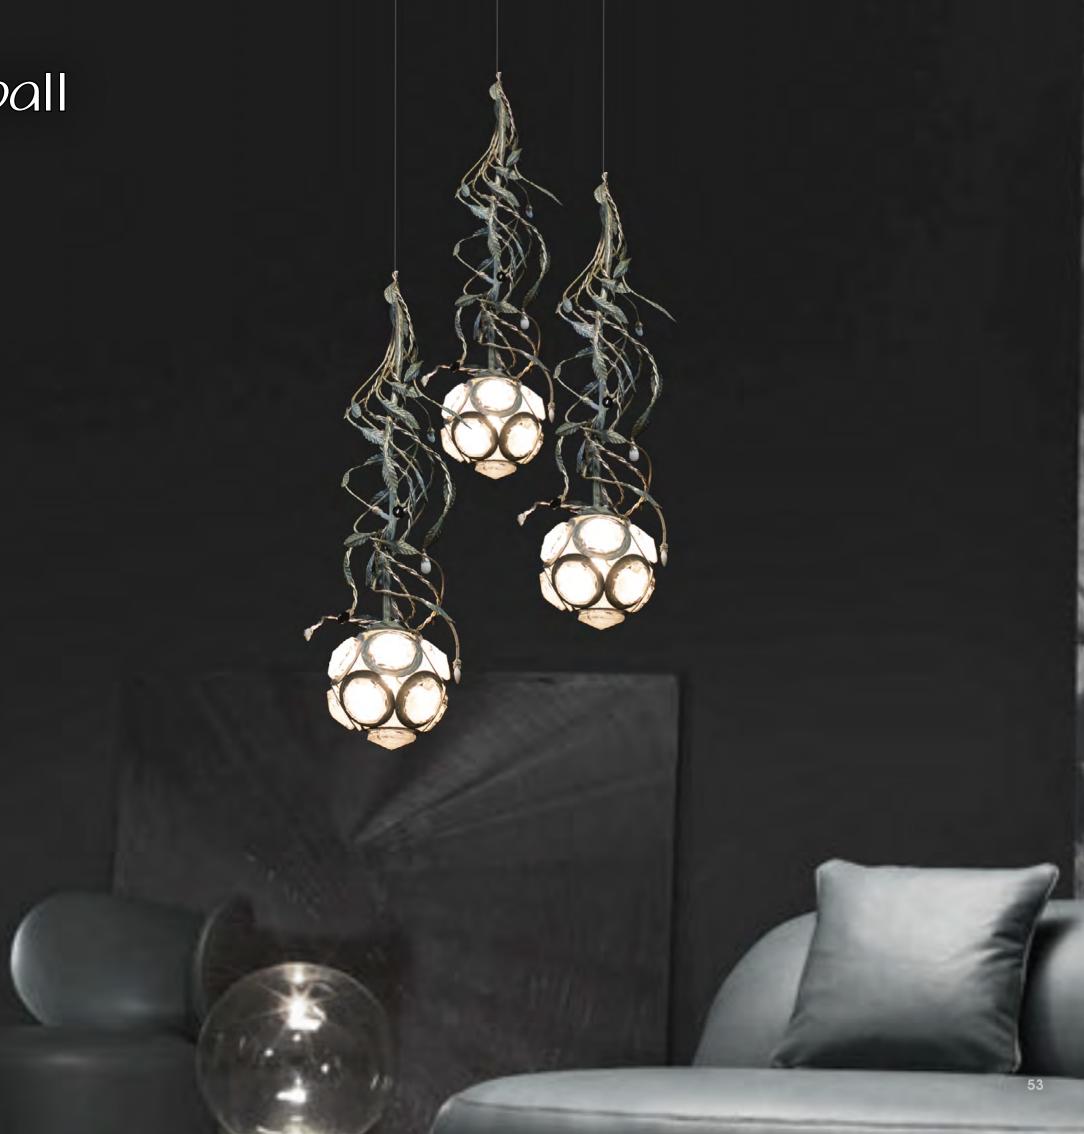

#### L319/3

1 light chandelier in wrought iron with clear Bohemian crystal, crystal round lampshades iron color: gold

light bulb: 1 lamp E14 or E12 40 watt max cad

dimensions: h.60cm – w. 35 cm – kg 4 - lbs 8,8

it's possible to order this item in any dimensions and colour