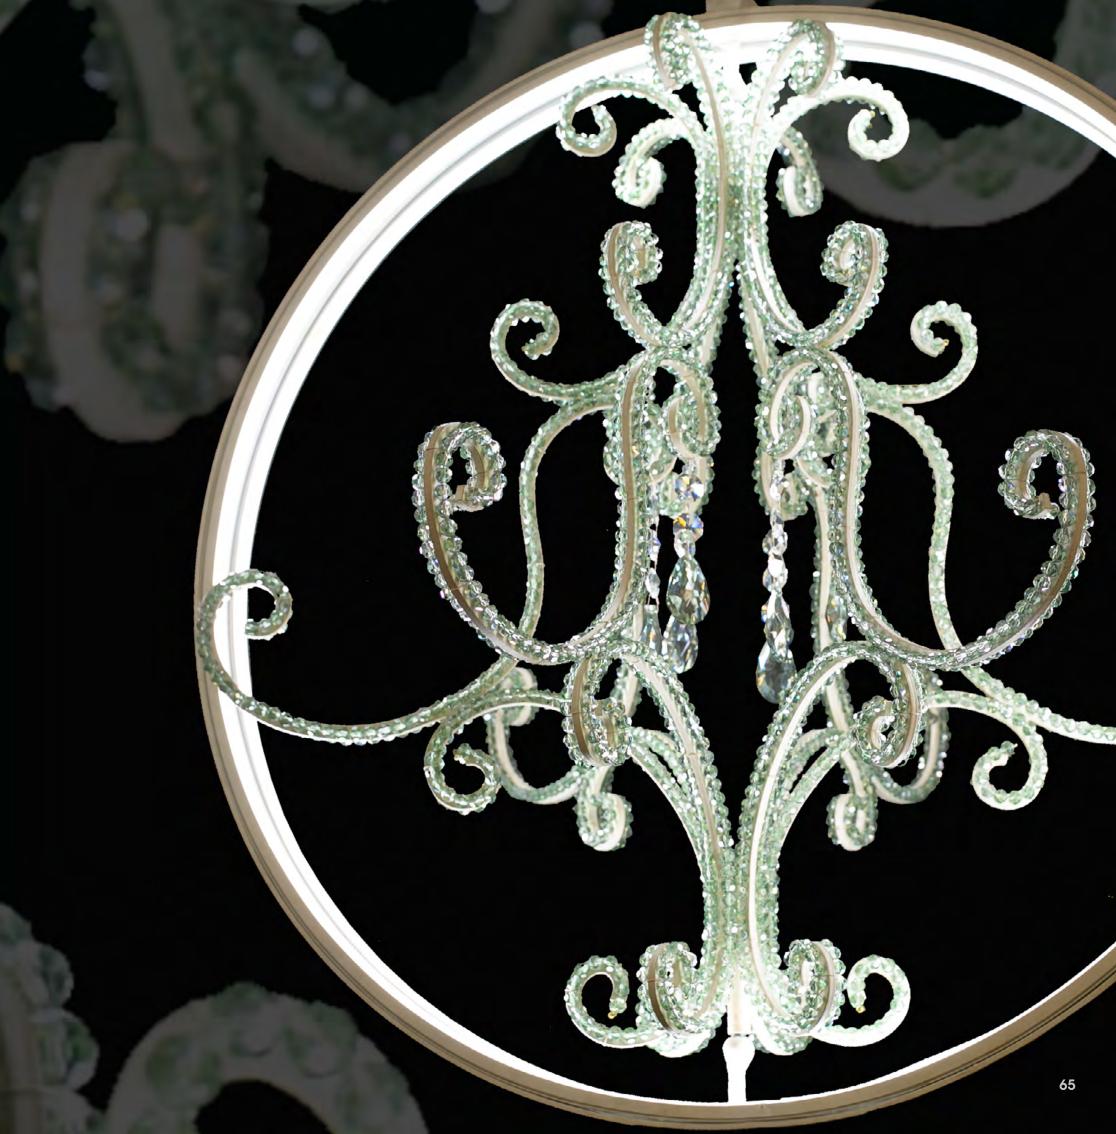

#### L-Girò-2 / led

LED light chandelier in wrought iron with clear and colored Bohemian crystal iron color: whtie light: 5 meters of led (14,4 W per meter) 12V, driver EU 220 /UL 110 included dimensions: diam. 80 cm – depth 75 cm – kg 15 – lbs 31 it's possible to order this item in any dimensions and colour