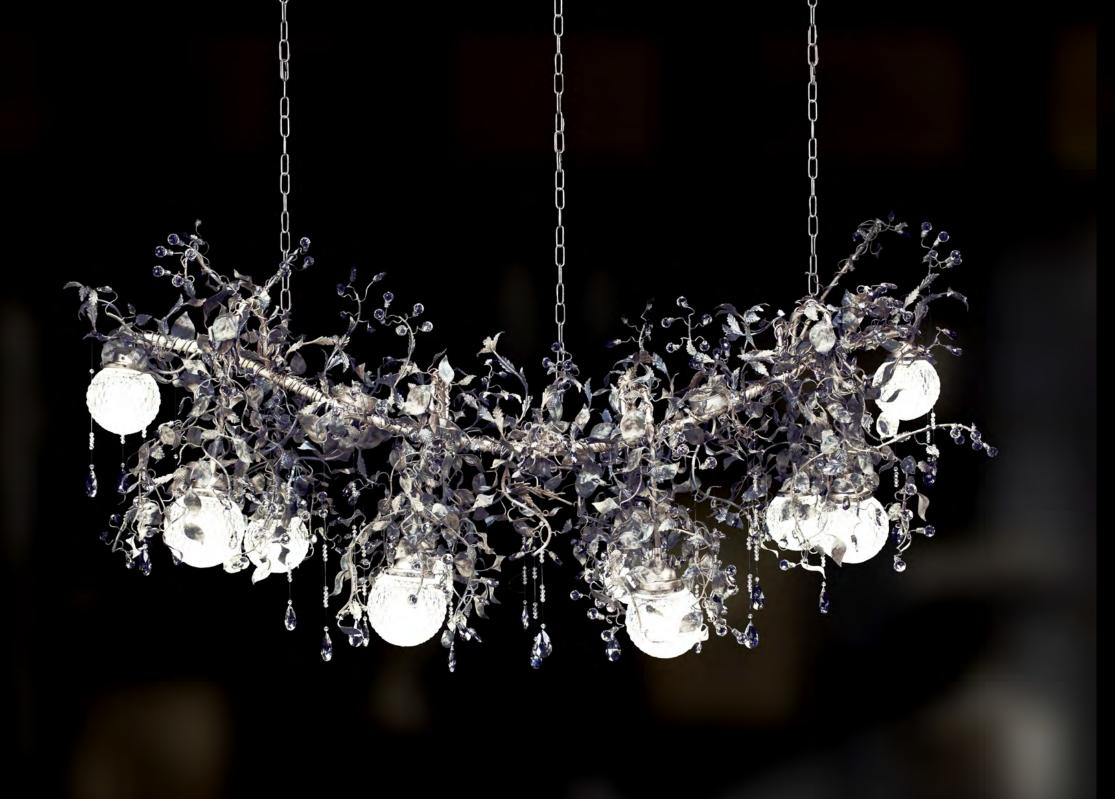

#### MP1/8

8 lights chandelier in wrought iron with clear and coloured Bohemian crystal iron colour: blanched gold
light bulbs: 8 lamps E14 or E12 40 watt max cad
dimensions: h. cm 75 - w. 185x62 cm - kg 45 - lbs 99
it's possible to order this item in any dimensions and colour