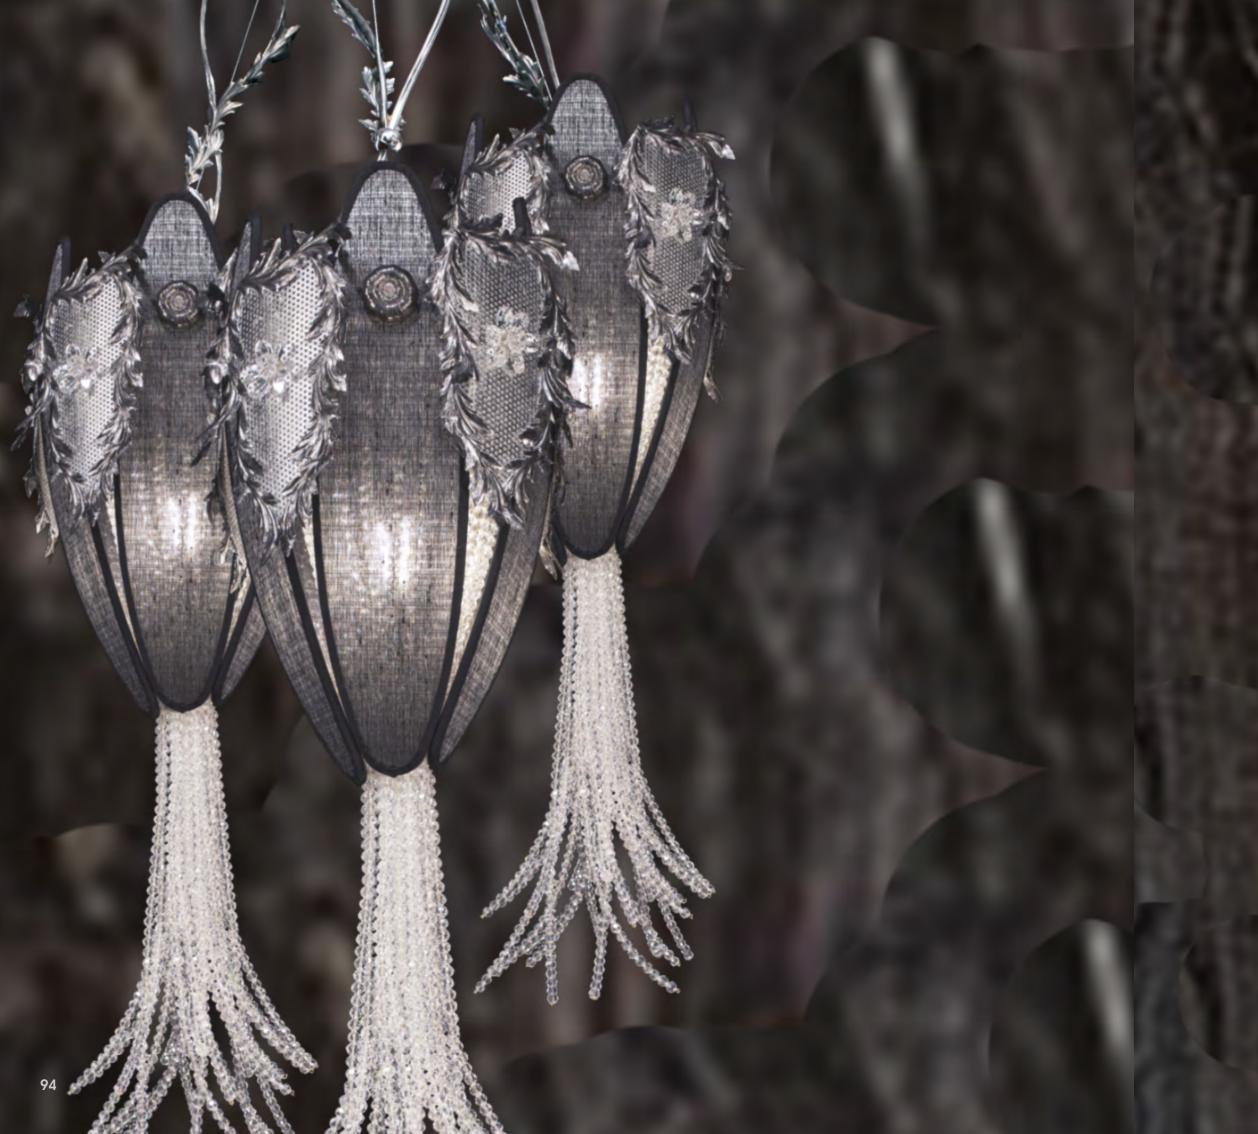

L/Flute/5

5 lights chandelier in wrought iron with clear Bohemian crystal and fabric lamp shades iron color: gold

light bulbs: 5 lamps E14 or E12 40 watt max cad

dimensions: h.120 cm – w. 75 cm – kg 18- lbs 39,6

it's possible to order this item in any dimensions and colour

Mechini products are made completely by hand, their colour or dimensions might slightly change.

light bulbs: 5 lamps E14 or E12 40 watt max cad

dimensions: h.120 cm – w. 75 cm – kg 18- lbs 39,6

it's possible to order this item in any dimensions and colour