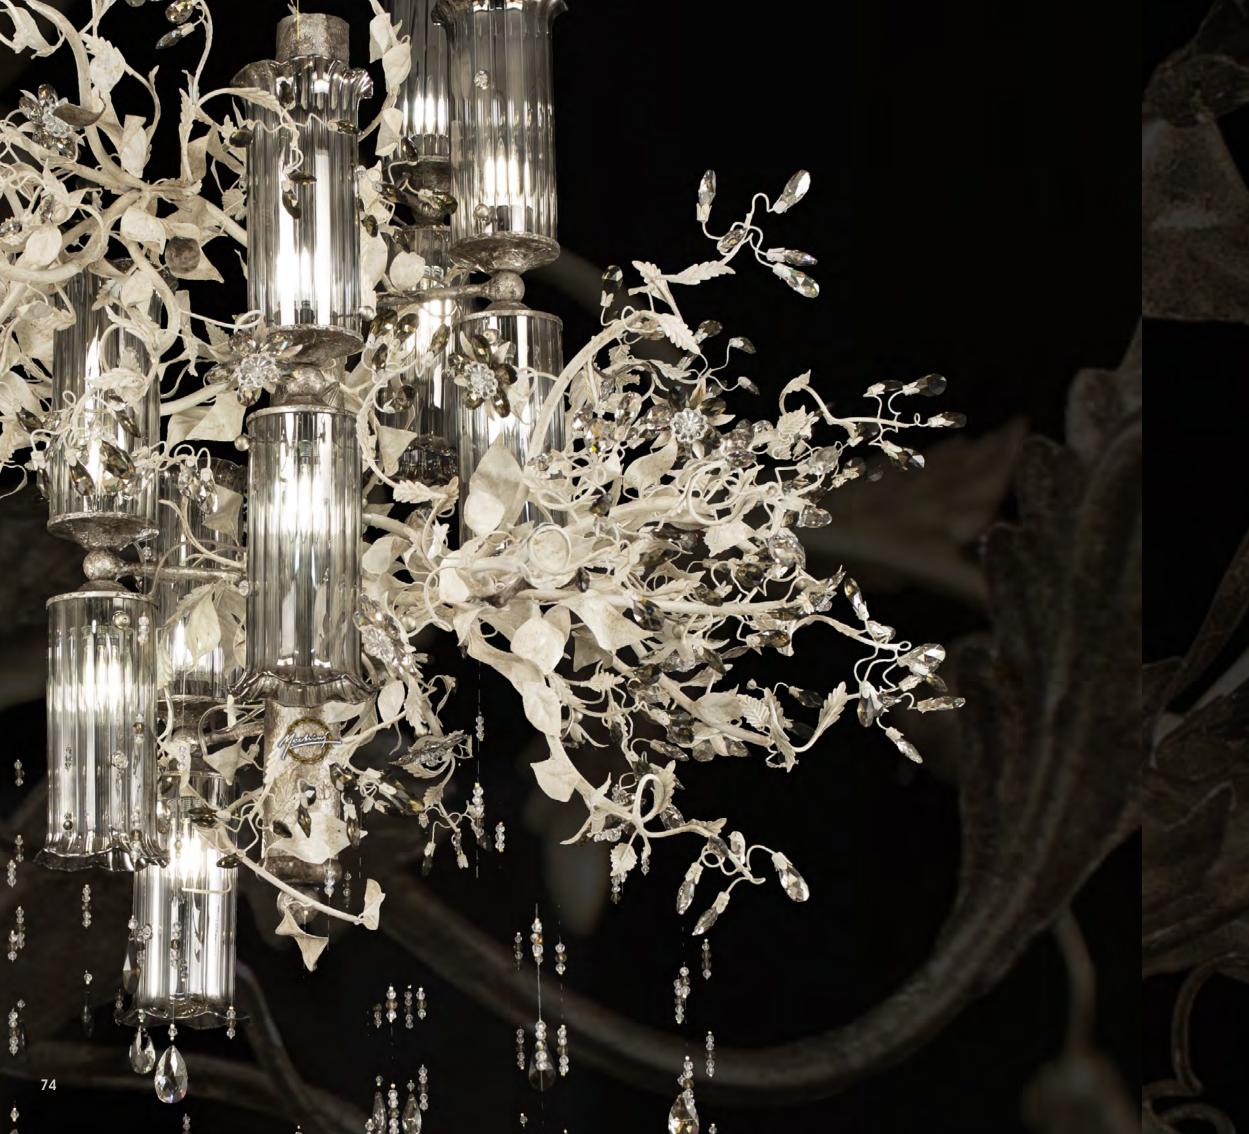

our or dimensions might slightly change.





L-MEK10/10 white balls 10 lights chandelier in wrought iron with coloured bohemian crystal iron colour: black gold light bulb: 10 lamps E14 or E12 40 watt max cad dimensions: h.130 cm x w. Ø 130 cm – Kg.60 – lbs 70,4 it's possible to order this item in any dimensions and colour Mechini products are made completely by hand, their colour or dimensions might slightly change.

L-MEK10/10 white balls 10 lights chandelier in wrought iron with coloured bohemian crystal iron colour: black gold light bulb: 10 lamps E14 or E12 40 watt max cad dimensions: h.130 cm x w. Ø 130 cm – Kg.60 – Ibs 70,4 it's possible to order this item in any dimensions and colour Mechini products are made completely by hand, their colour or dimensions might slightly change.





#### L-MEK10/10

10 lights chandelier in wrought iron with clear and coloured bohemian crystal iron colour: MEK10

light bulb: 10 lamps E14 or E12 40 watt max cad

dimensions: h.130 cm x w. Ø 130 cm – Kg.60 – lbs 70,4

it's possible to order this item in any dimensions and colour

Mechini products are made completely by hand, their colour or dimensions might slightly change.

-000 -000 -000 -000

ر جا



L-MEK11/10 White Balls Drops 10 lights chandelier in wrought iron and white crystal balls, coulored bohemian crystal iron colour:met gold light bulb:10 lamps E14 or E12 40 watt max cad

dimensions:h. 110 cm x w. 75 cm – Kg.15 – Ibs 33

# L-MEK11/10

10 lights chandelier in wrought iron with clear bohemian crystal iron colour: MEK11

light bulb: 10 lamps E14 or E12 40 watt max cad

dimens