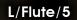

L/Flute/5

5 lights chandelier in wrought iron with clear Bohemian crystal and fabric lamp shades iron color: gold

light bulbs: 5 lamps E14 or E12 40 watt max cad

dimensions: h.120 cm – w. 75 cm – kg 18- lbs 39,6

it's possible to order this item in any dimensions and colour

Mechini products are made completely by hand, their colour or dimensions might slightly change.

light bulbs: 5 lamps E14 or E12 40 watt max cad

dimensions: h.120 cm – w. 75 cm – kg 18- lbs 39,6

it's possible to order this item in any dimensions and colour