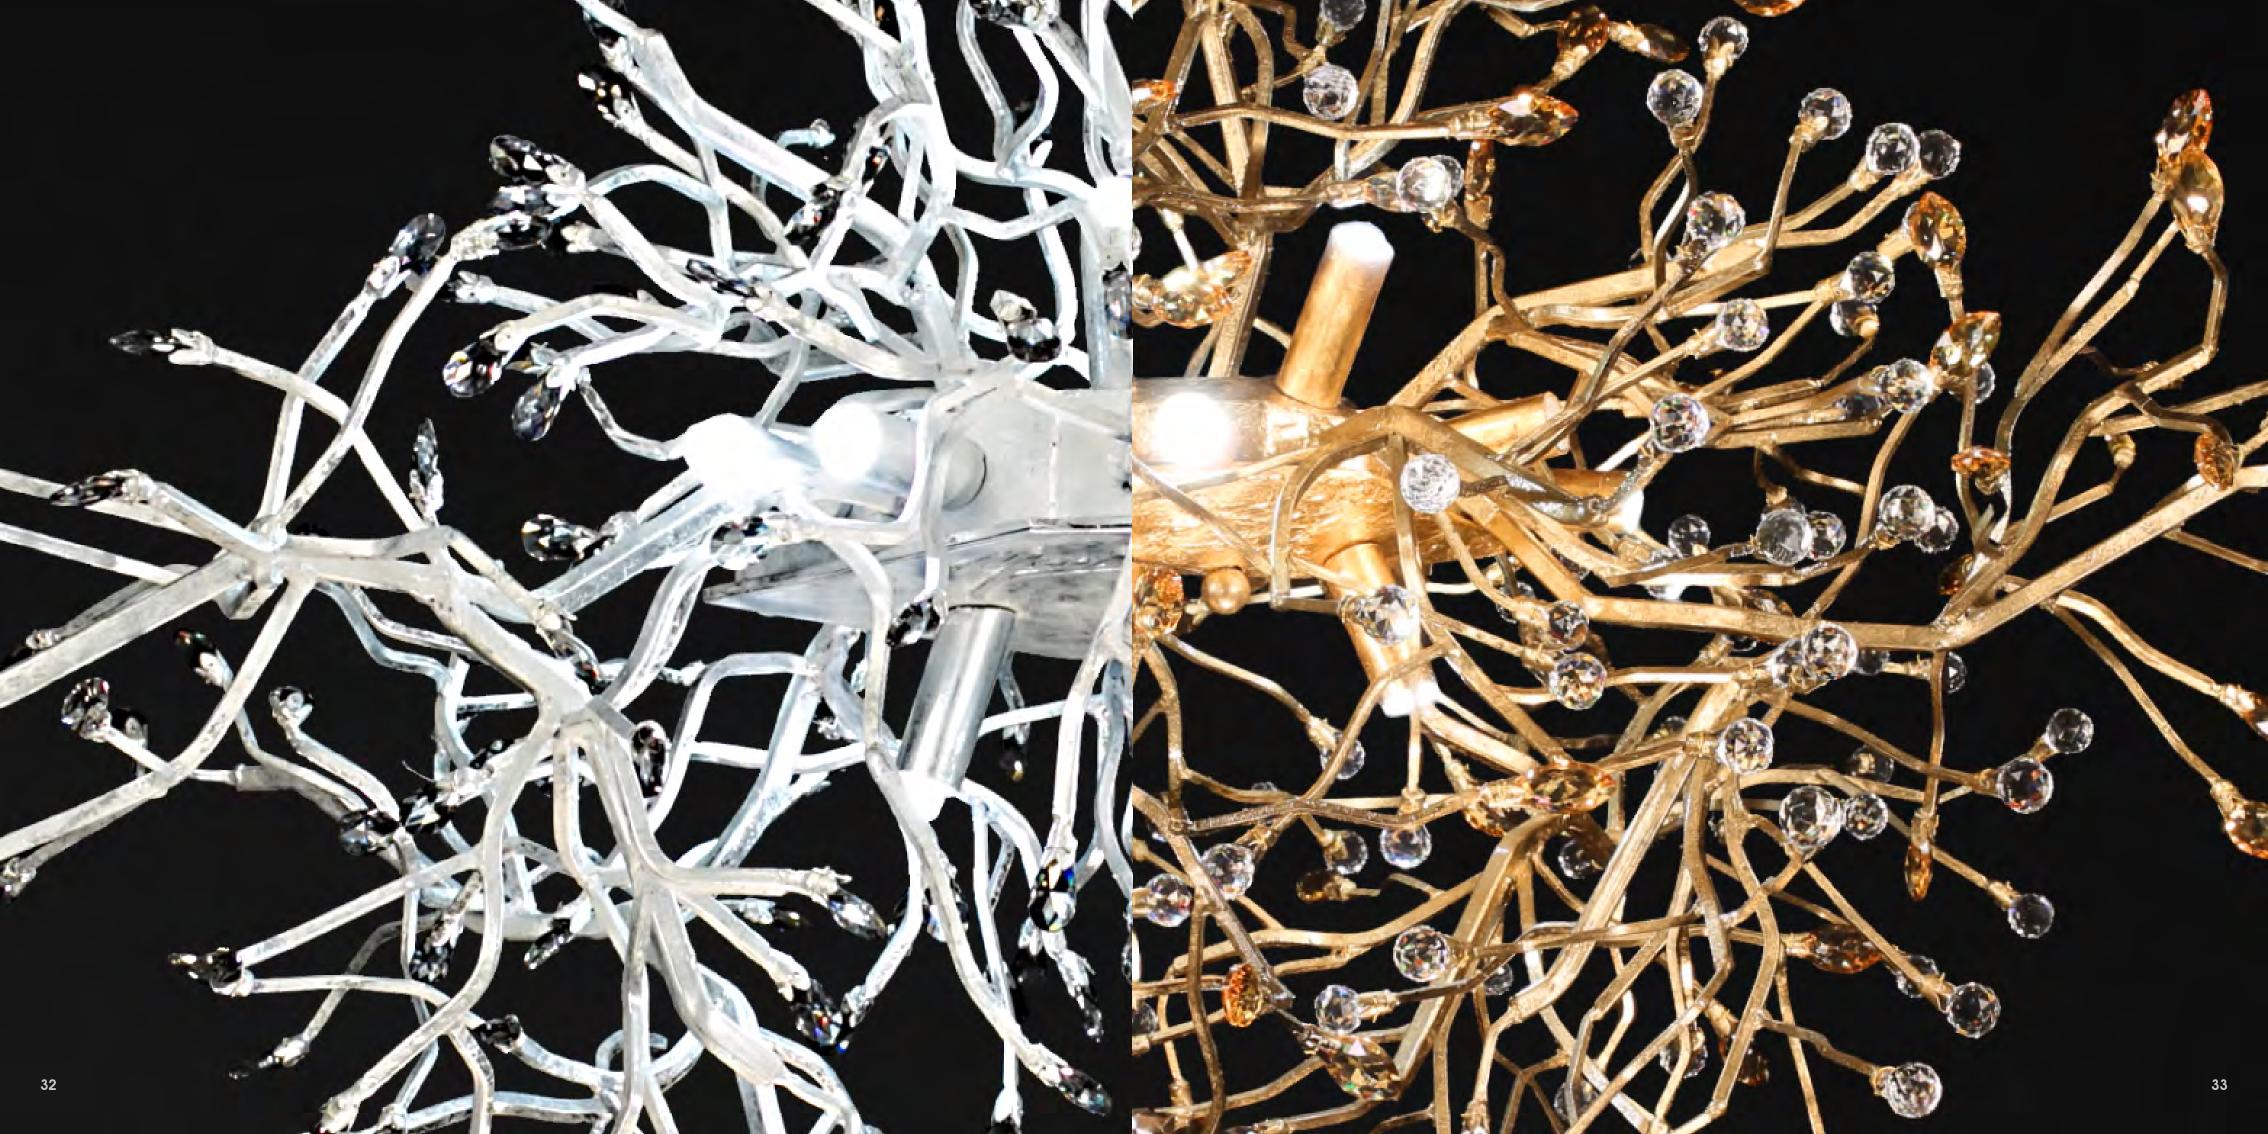

#### L-SPIDERY/12

28

12 lights chandelier in wrought iron with clear and coloured crystall colour: gold

light bulbs:12 lamps led GU10 3,5 watt cad

dimensions:h. 70 cm – w. Ø 100×70 cm kg 15 – lbs 33

it's possible to order this item in any dimensions and colour

Mechini products are made completely by hand, their colour or dimensions might slightly change.

Spidery

L-SPIDERY/12 12 lights chandelier in wrought iron with clear and coloured crystal colour: Gold light bulbs:12 lamps led GU10 3,5 watt cad dimensions:h. 70 cm – w. Ø 100×70 cm kg 15 – lbs 33 it's possible to order this item in any dimensions and colour

Mechini products are made completely by hand, their colour or dimensions might slightly change.

L-SPIDERY/12

12 lights chandelier in wrought iron with clear and coloured crystal colour: iced silver light bulbs:12 lamps led GU10 3,5 watt cad dimensions:h. 70 cm – w. Ø 100×70 cm kg 15 – lbs 33 it's possible to order this item in any dimensions and colour Mechini products are made completely by hand, their colour or dimensions might slightly change.