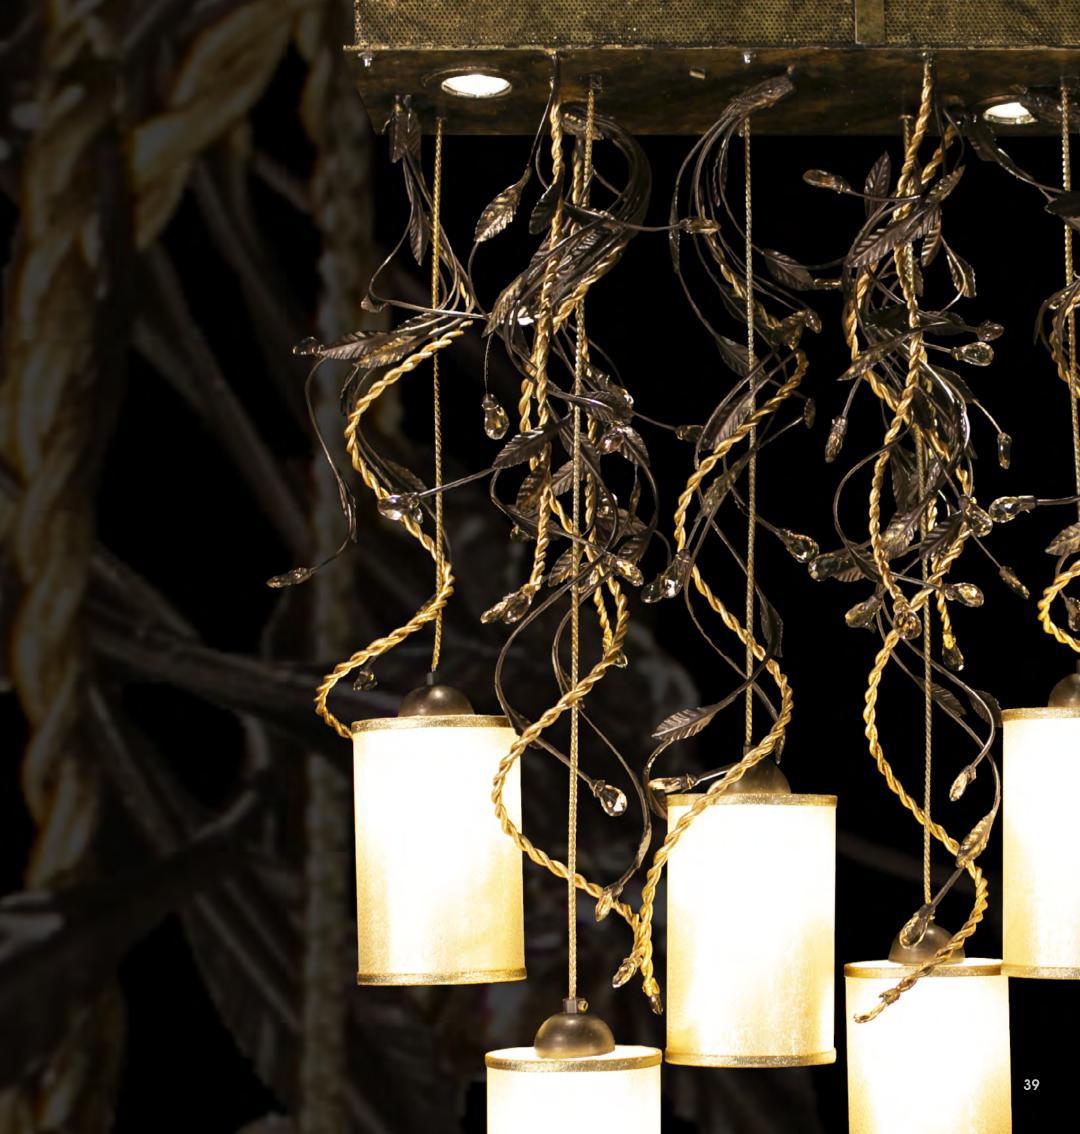

#### L-CORDA/13 ROPE

13 light chandelier in wrought iron with coloured crystal and crystal lamp shade iron colour:SILVER

light bulb:13 lamps E14 40 watt max cad

dimensions:h. 75 cm x w. 90 cm – Kg.25 – Ibs 55

it's possible to order this item in any dimensions and colour

it's possible to order this item in any dimensions and colour

Mechini products are made completely by hand, their colour or dimensions might slightly change.