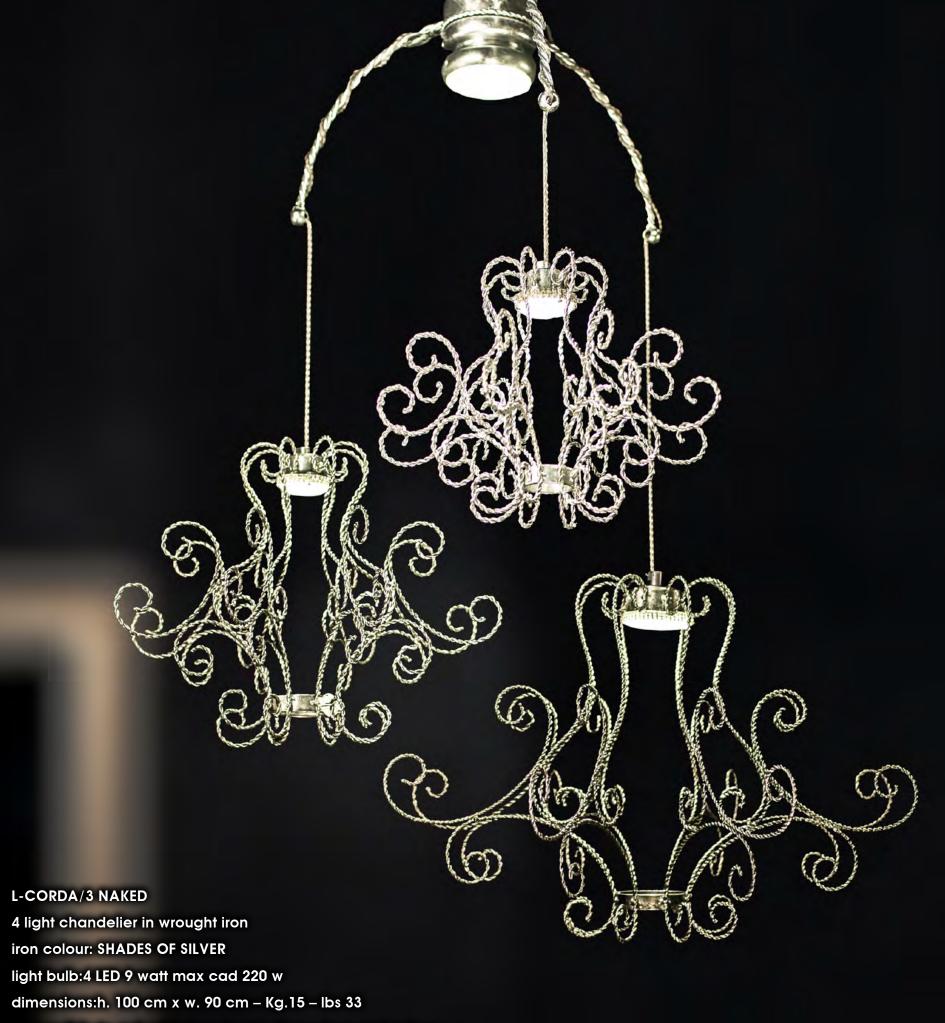

L-CORDA/Naked 1 light chandelier in wrought iron with white glass ball iron colour: white light bulb: 1 lamp E14 40 LED watt max cad dimensions: h. 75 cm x w. 90 cm – Kg.25 – lbs 55 it's possible to order this item in any dimensions and colour Mechini products are made completely by hand, their colour or dimensions might slightly change.

1 light chandelier in wrought iron with white glass ball
iron colour: light blue
light bulb: 1 lamp E14 40 LED watt max cad
dimensions: h. 75 cm x w. 90 cm - Kg.25 - lbs 55
it's possible to order this item in any dimensions and colour
Mechini products are made completely by hand, their colour or dimensions might slightly change.

L-CORDA/1 crystall 1 light chandelier in wrought iron with white glass ball and bohemian crystal iron colour: red light bulb: 1 lamp E14 40 LED watt max cad dimensions: h. 75 cm x w. 90 cm – Kg.25 – lbs 55 it's possible to order this item in any dimensions and colour Mechini products are made completely by hand, their colour or dimensions might slightly change.