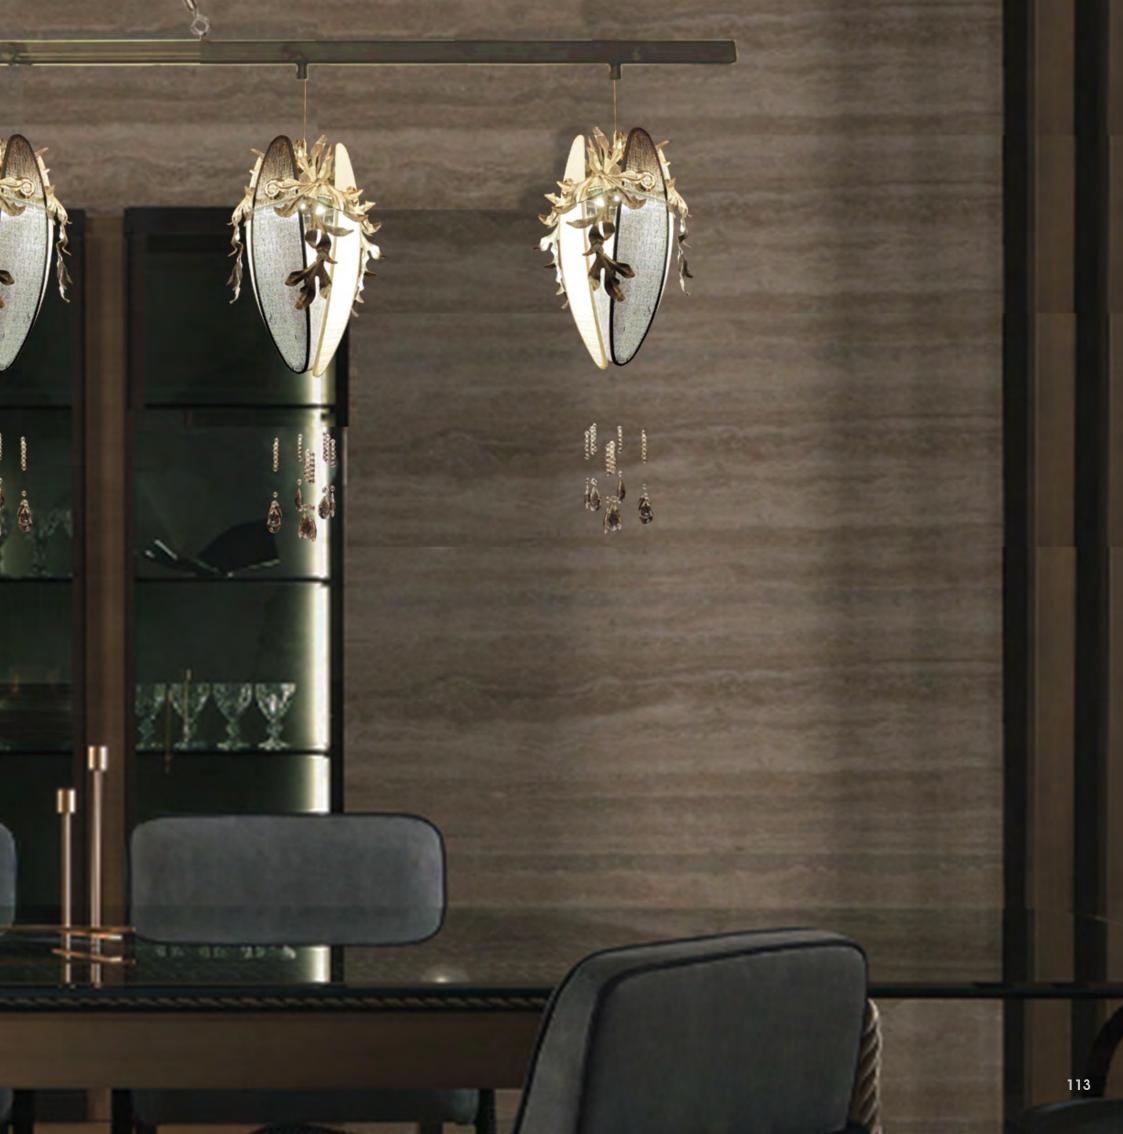

nd colour
Mechini products are made completely by hand, their colour or dimensions might slightly change.



L-Corda/5 Line

5 lights chandelier in wrought iron with clear Bohemian crystal iron color: silver

light bulbs: 5 lamps GU 10, 5 watt max cad

dimensions: h.100 cm – w. 195×20 cm – kg 18- lbs 39,6

it's possible to order this item in any dimensions and colour

Mechini products are made completely by hand, their colour or dimensions might slightly change.

210



# NAURELLE

#### L/Flute/5 line

5 lights chandelier in wrought iron with clear Bohemian fabricl and lamp shades iron color: gold light bulbs: 5 lamps E14 or E12 40 watt max cad dimensions: h.100 cm – w. 190×20 cm – kg 18- lbs 39,6 it's possible to order this item in any dimensions and colour

(1)用意能望到了2015年6世纪715311度10月8



#### L-Giglio/5 line

5 lights chandelier in wrought iron with clear Bohemian crystal iron color: gold light bulbs: 5 lamps GU 10, 5 watt max cad dimensions: h.1000 cm – w. 195×20 cm – kg 18- lbs 29,6 it's possible to order this item in any dimensions and colour Mechini products are made completely by hand, their colour or dimensions might slightly change.