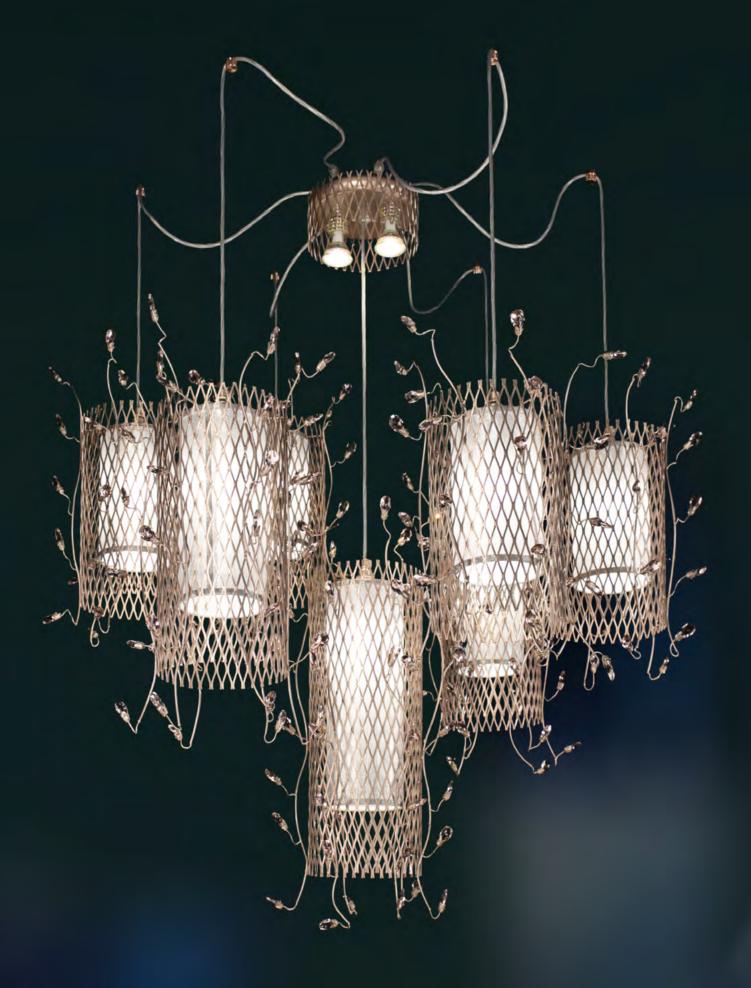

#### L-GRID/7+2

9 lights chandelier in wrought iron with colored Bohemian crystal

colour: 339

light bulbs:7 lamps E14 or E12 40 watt max cad + 2 GU10 3,5watt cad

dimensions:h. 95 cm – w. Ø 120 cm kg 15 – Ibs 33

it's possible to order this item in any dimensions and colour

Mechini products are made completely by hand, their colour or dimensions might slightly change.

L-GRID/1

1 light chandelier in wrought iron with colored Bohemian crystal colour: 339 light bulb:1 lamp E14 or E12 40 watt max cad dimensions:h. 50 cm – w. Ø 30 cm kg 2 – lbs 4,4

#### L-GRID/7+2

9 lights chandelier in wrought iron with colored Bohemian crystal colour: 339
light bulbs:7 lamps E14 or E12 40 watt max cad + 2 GU10 3,5watt cad
dimensions:h. 95 cm - w. Ø 120 cm kg 15 - lbs 33
it's possible to order this item in any dimensions and colour
Mechini products are made completely by hand, their colour or dimensions might slightly change.