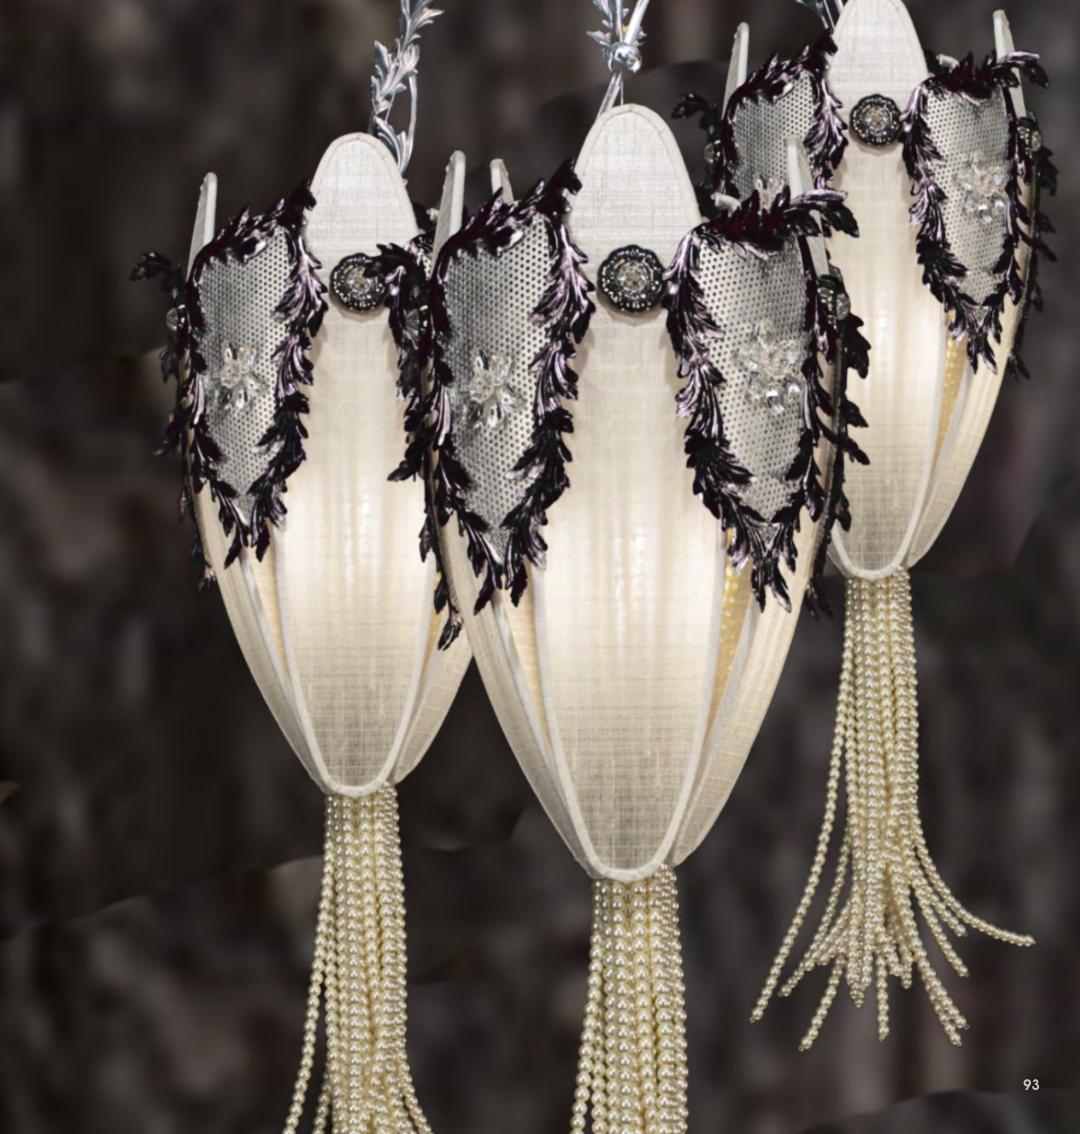

L/Flute/5

5 lights chandelier in wrought iron with clear Bohemian crystal and fabric lamp shades iron color: gold

light bulbs: 5 lamps E14 or E12 40 watt max cad

dimensions: h.120 cm – w. 75 cm – kg 18- lbs 39,6

it's possible to order this item in any dimensions and colour

Mechini products are made completely by hand, their colour or dimensions might slightly change.

light bulbs: 5 lamps E14 or E12 40 watt max cad

dimensions: h.120 cm – w. 75 cm – kg 18- lbs 39,6

it's possible to order this item in any dimensions and colour