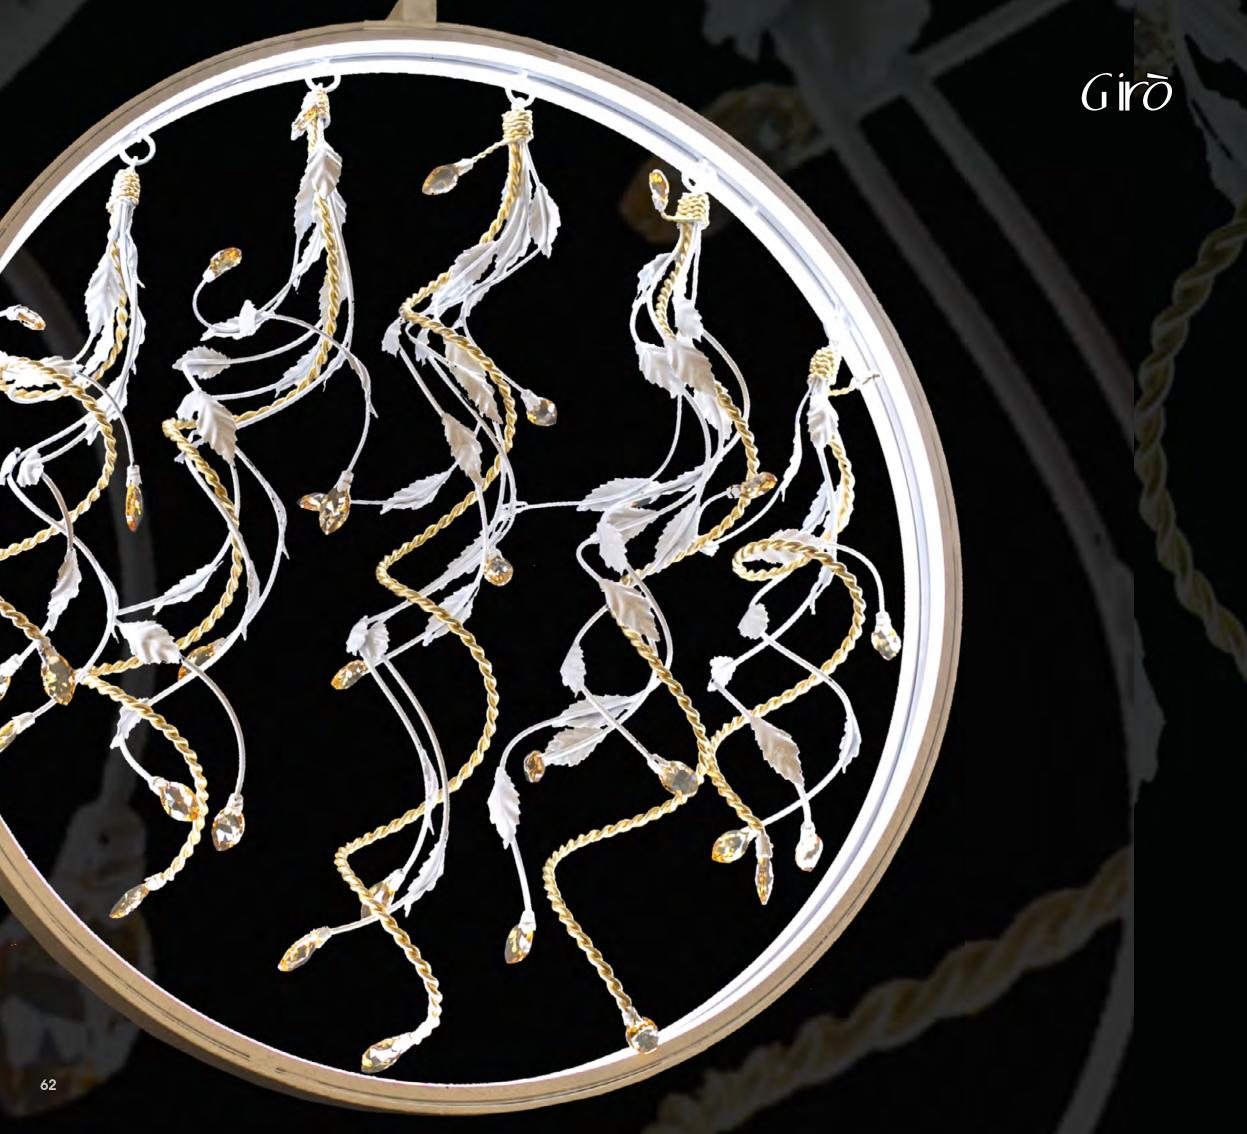

L-Girò-1 / led

LED light chandelier in wrought iron with clear amd color Bohemian crystal iron color: white and gold

light: 5 meters of led (14,4 W per meter) 12V, driver EU 220 / UL 110 included

dimensions: diam. 80 cm – depth 20 cm – kg 15 – lbs 31

it's possible to order this item in any dimensions and colour