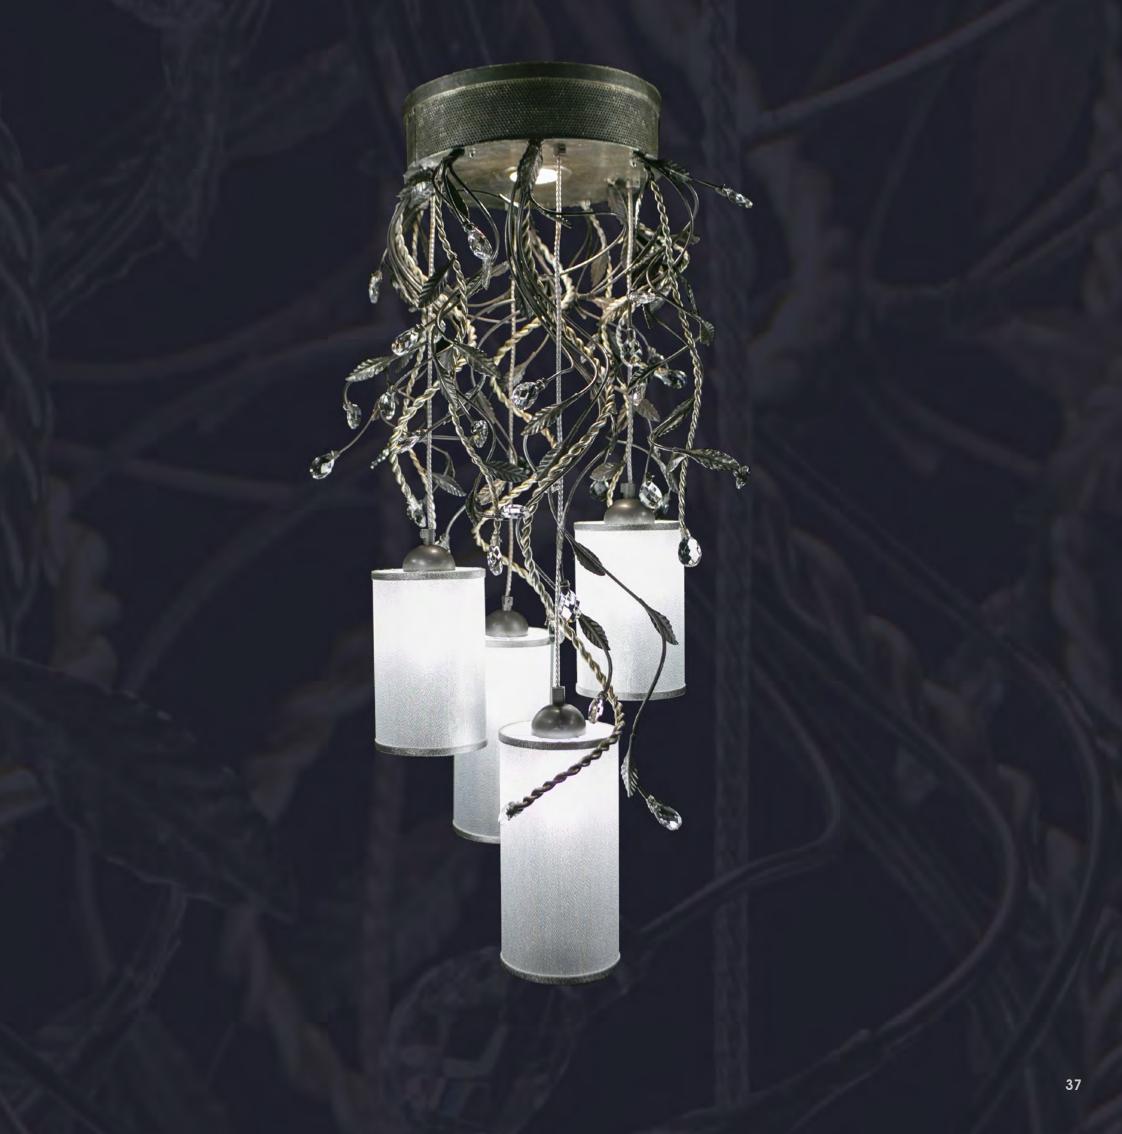

#### L-CORDA/13 ROPE

13 light chandelier in wrought iron with coloured crystal and crystal lamp shade iron colour:SILVER

light bulb:13 lamps E14 40 watt max cad

dimensions:h. 75 cm x w. 90 cm – Kg.25 – Ibs 55

it's possible to order this item in any dimensions and colour

it's possible to order this item in any dimensions and colour

Mechini products are made completely by hand, their colour or dimensions might slightly change.