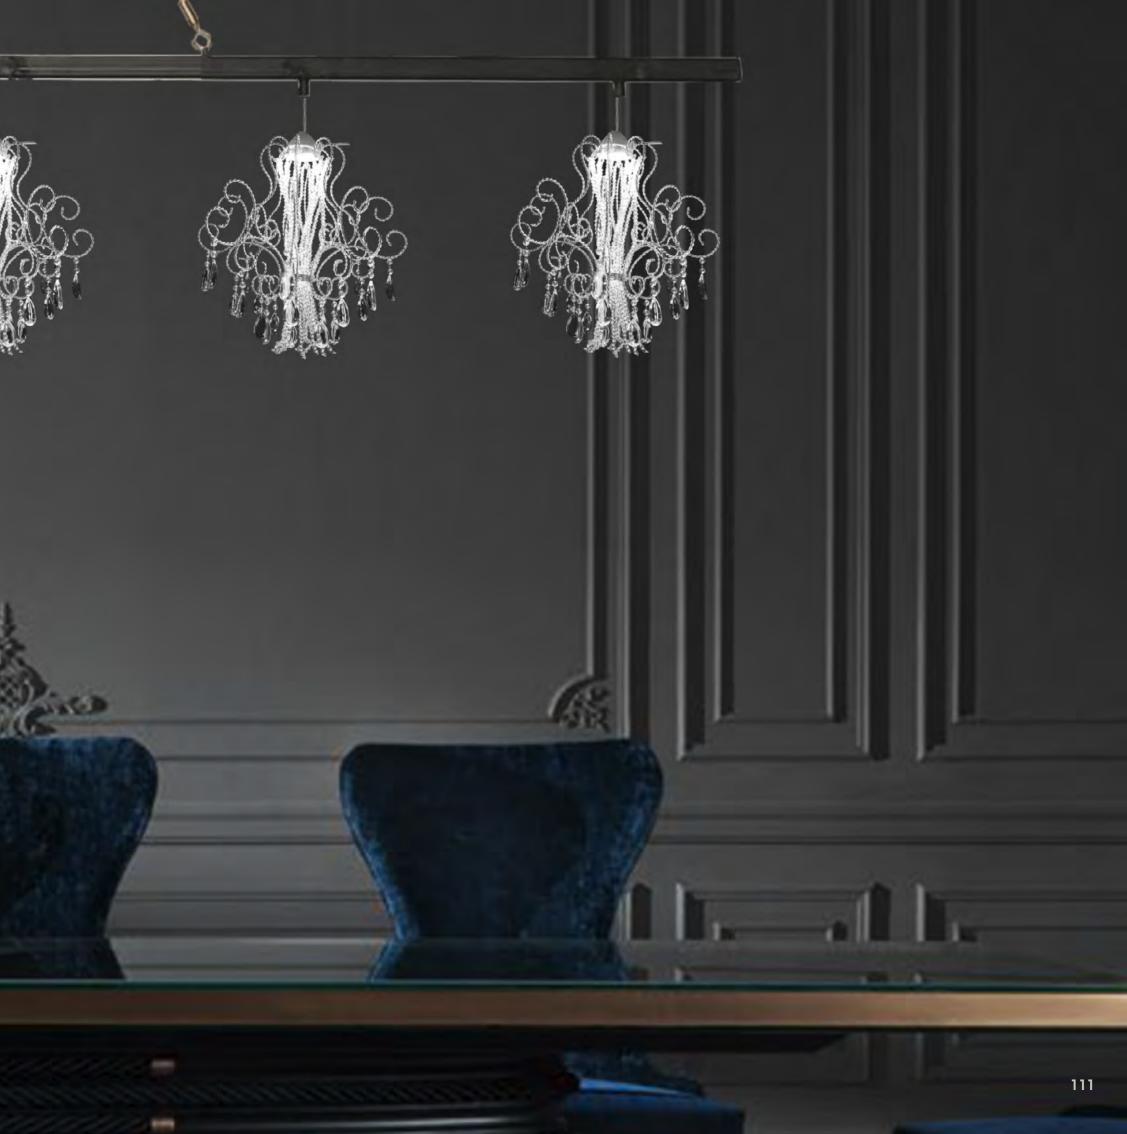

NYP

119.2

L-Flying/13

Flying

13 lights chandelier in wrought iron with clear Bohemian crystal

colour: silver

light bulbs:13 lamps E14 or E12 40 watt max cad

dimensions:h. 85 cm – w. Ø 125 cm kg 15 – Ibs 33

it's possible to order this item in any dimensions and colour

6 lights chandelier in wrought iron with clear and coloured Bohemian crystall

iron colour: 332

Waterfall

light bulbs: 6 lamps E14 or E12 40 watt max cad

dimensions: h. 75 cm w. Ø 125 cm kg 38 – lbs 83,6

it's possible to order this item in any dimensions and colour