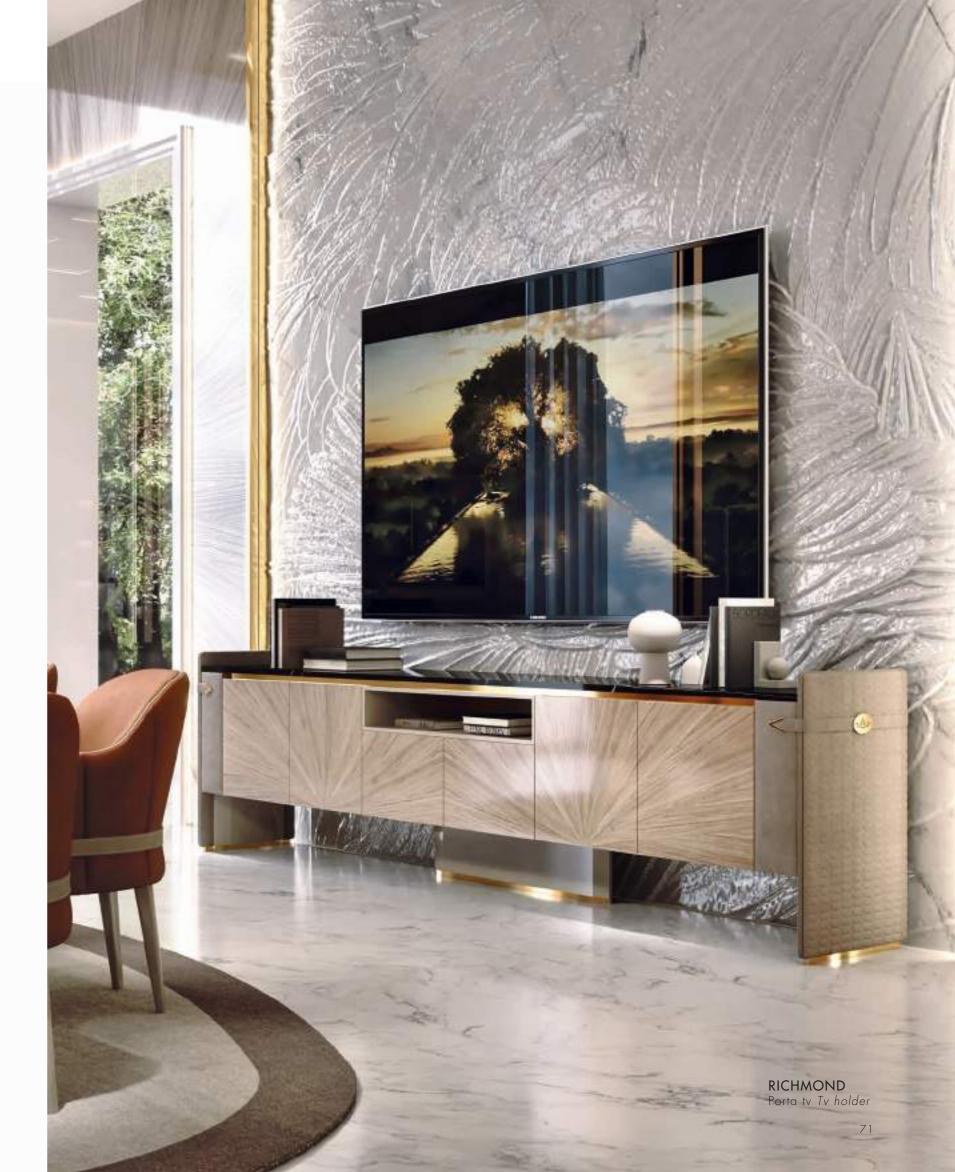

#### RICHMOND

Porta Tv Tv holder

Design Arch. Giuseppe Marazia

Cm.242x50x88h.