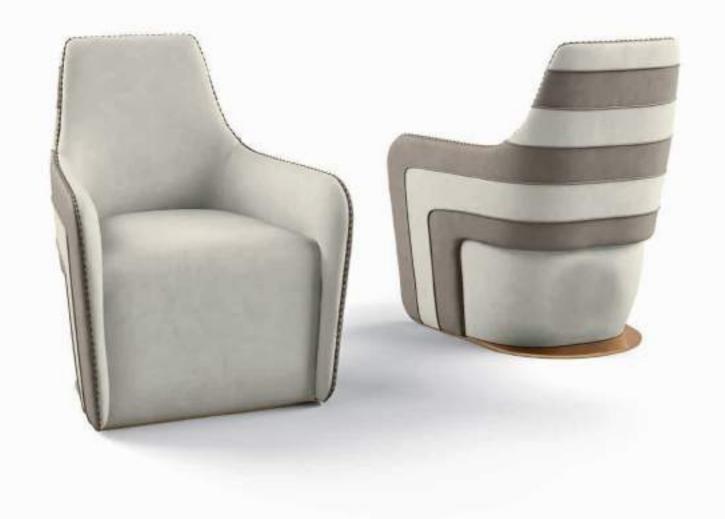

# RICHMOND

Richmond, to create beauty, not objects, a beauty sought in

RICHMOND
Divano angolare Sectional sofa

MALIBÙ
Poltrona Armchair
Tavolino Side table
Tavolino Coffee table

Malibù, a small armchair that synthesizes the concepts of elegance and contemporaneity, characterized by curved lines and quilting that highlight its design.

## RICHMOND Divano angolare Sectional sofa

An armchair with clean, essential lines, which express a refined timeless elegance. The peculiarity of its internal and external borders make this a prestigious piece of furniture.