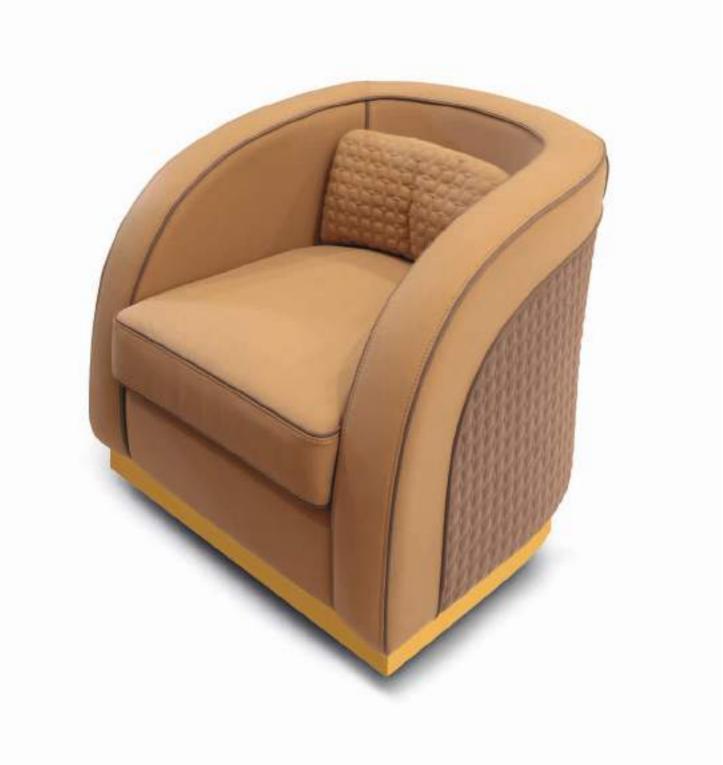

# RICHMOND

Richmond, to create beauty, not objects, a beauty sought in

RICHMOND
Divano angolare Sectional sofa

MALIBÙ
Poltrona Armchair
Tavolino Side table
Tavolino Coffee table

Malibù, a small armchair that synthesizes the concepts of elegance and contemporaneity, characterized by curved lines and quilting that highlight its design.