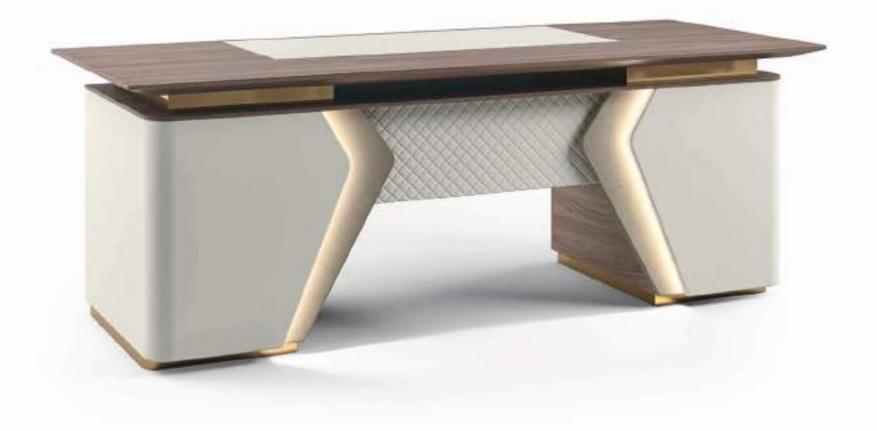

# ENEA

ENEA NUMA
Scrivania Desk Poltrona girevole Swivel armchair

#### **ENEA**

Scrivania Desk

Design Arch. Giuseppe Marazia

Cm.220x90x79h.