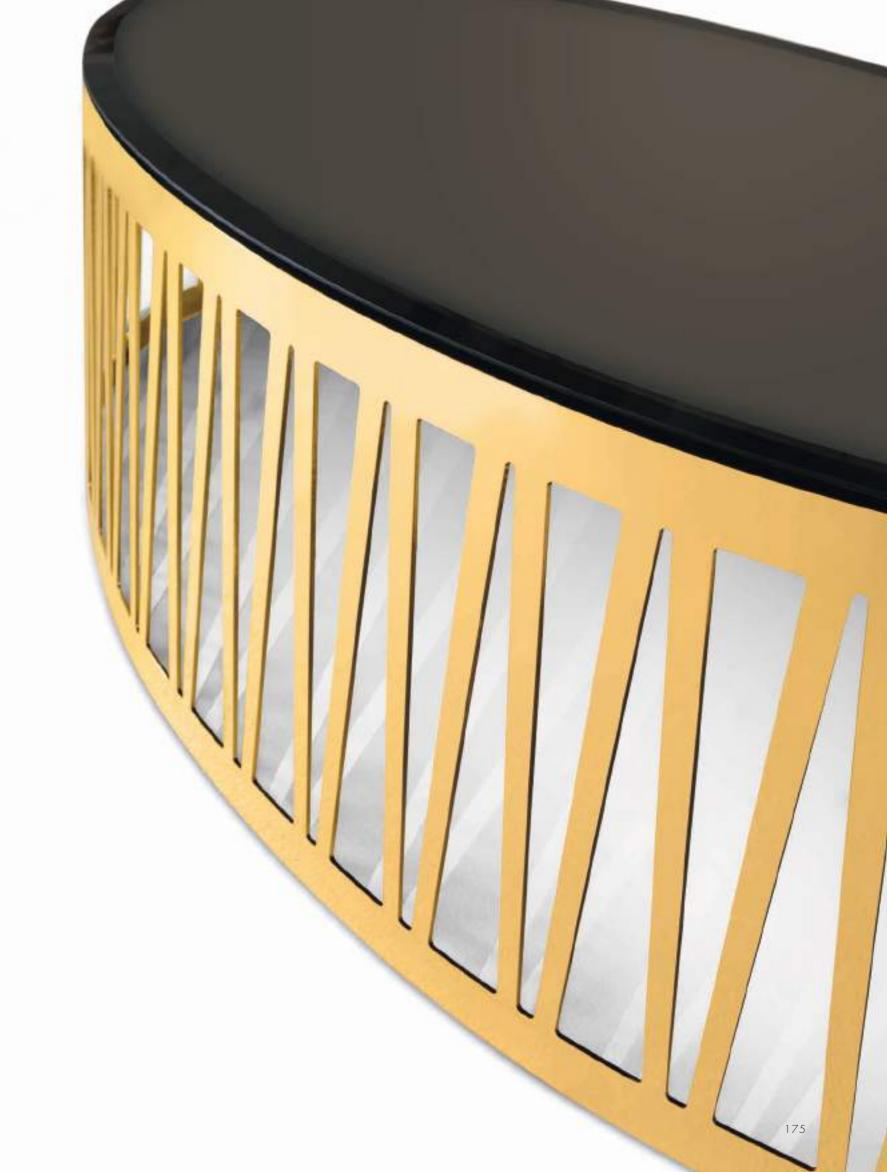

### REGGAETON Divano Sofa

Aesthetic value, maximum comfort and durability, not only in all the noble and evident components of the product, but also in the more hidden details.

Mystral is a golden metal coffee table, characterized by elegant and harmonious proportions. It fits into any environment, with an appearance of elegant compositional freedom.

#### MYSTRAL

Tavolino Side table

Cm.Ø50x53h. Cm.Ø50x69h. Cm.Ø64x46h. Cm.Ø120x37h.