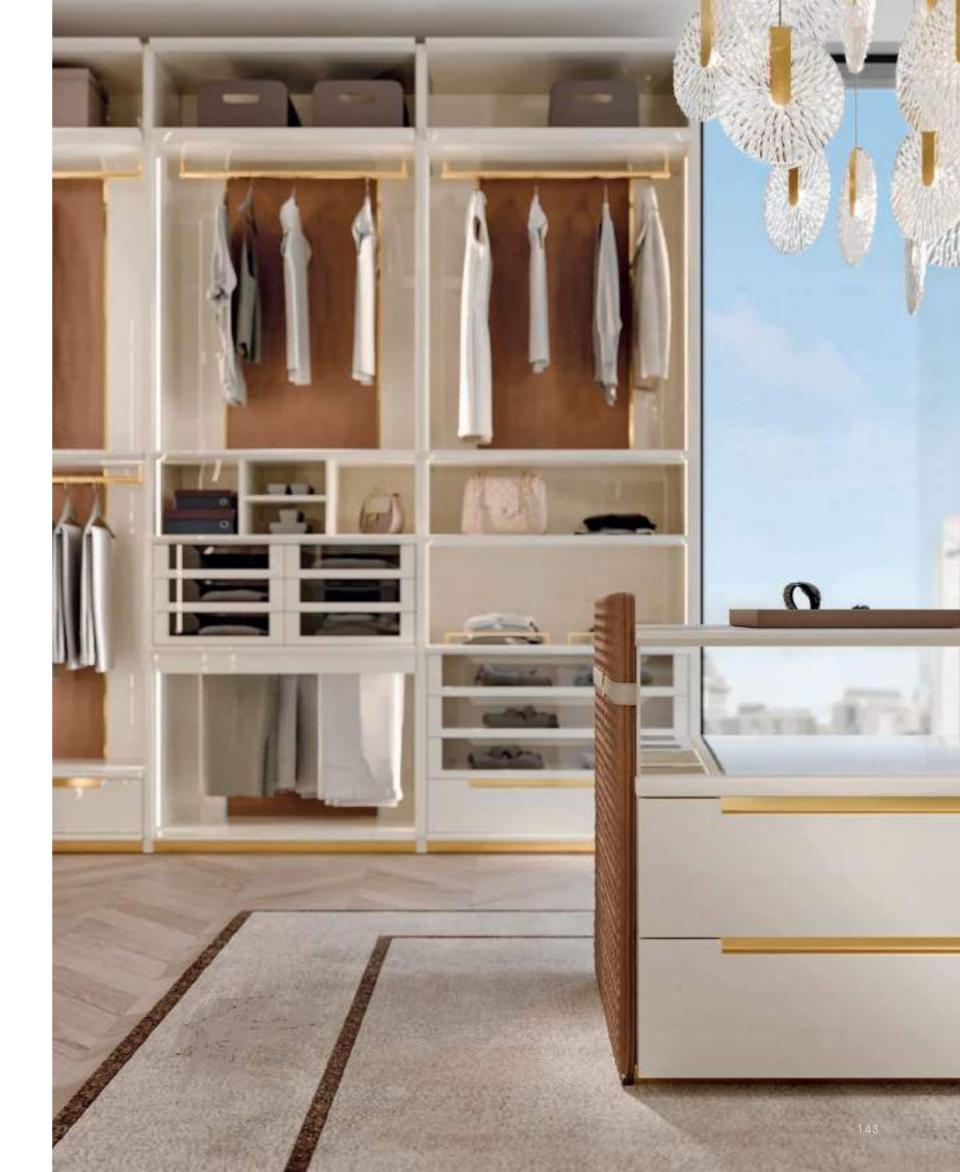

# AMORE

AMORE
Cabine armadio Walk-in closet

Cm.Ø53x102h.

**AMORE** 

Cabina armadio Walk-in closet

Design Arch. Giuseppe Marazia

Custom-made

7970 Beverly Blvd.
Los Angeles, CA 90048
Phone:(323) 852-7007
Toll Free: (866) 628-7355
Email:
kayvan@naurelle.com