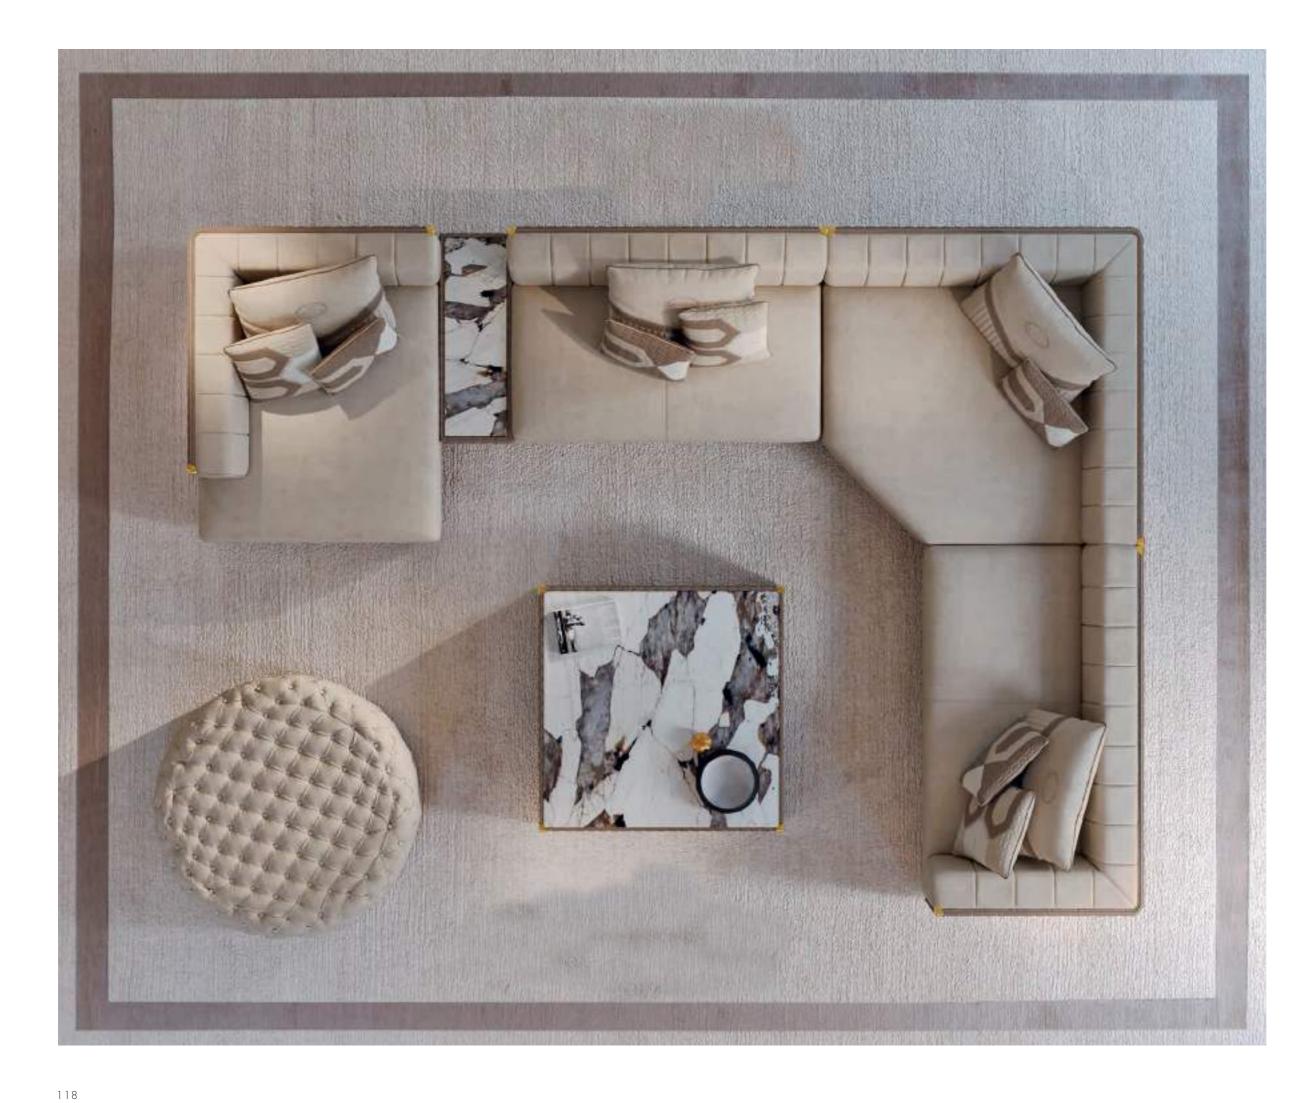

## SUNSHINE

The Sunshine modular seating system offers ergonomic shapes combinable according to personal tastes and needs, allowing you to rediscover your own idea of comfort. Playing with the upholstered elements, the possible solutions are truly endless, yet always highly exclusive.

SUNSHINESUNSHINESUNSHINESUNSHINEDivano angolare Sectional sofaTavolino Coffee tableMobile lungo CabinetVetrina Showcase

### SUNSHINE Divano Sofa