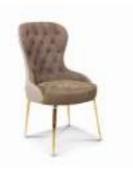

### **HARRY**

Mobile bar Bar unit

49

GLENDA GLENDA Sedia *Chair* Sgabello *Stool* 

**GLENDA** 

Sedia Chair

Cm.62x62x100h.

GLENDA

Sgabello *Stool* 

Cm.62x62x130h.