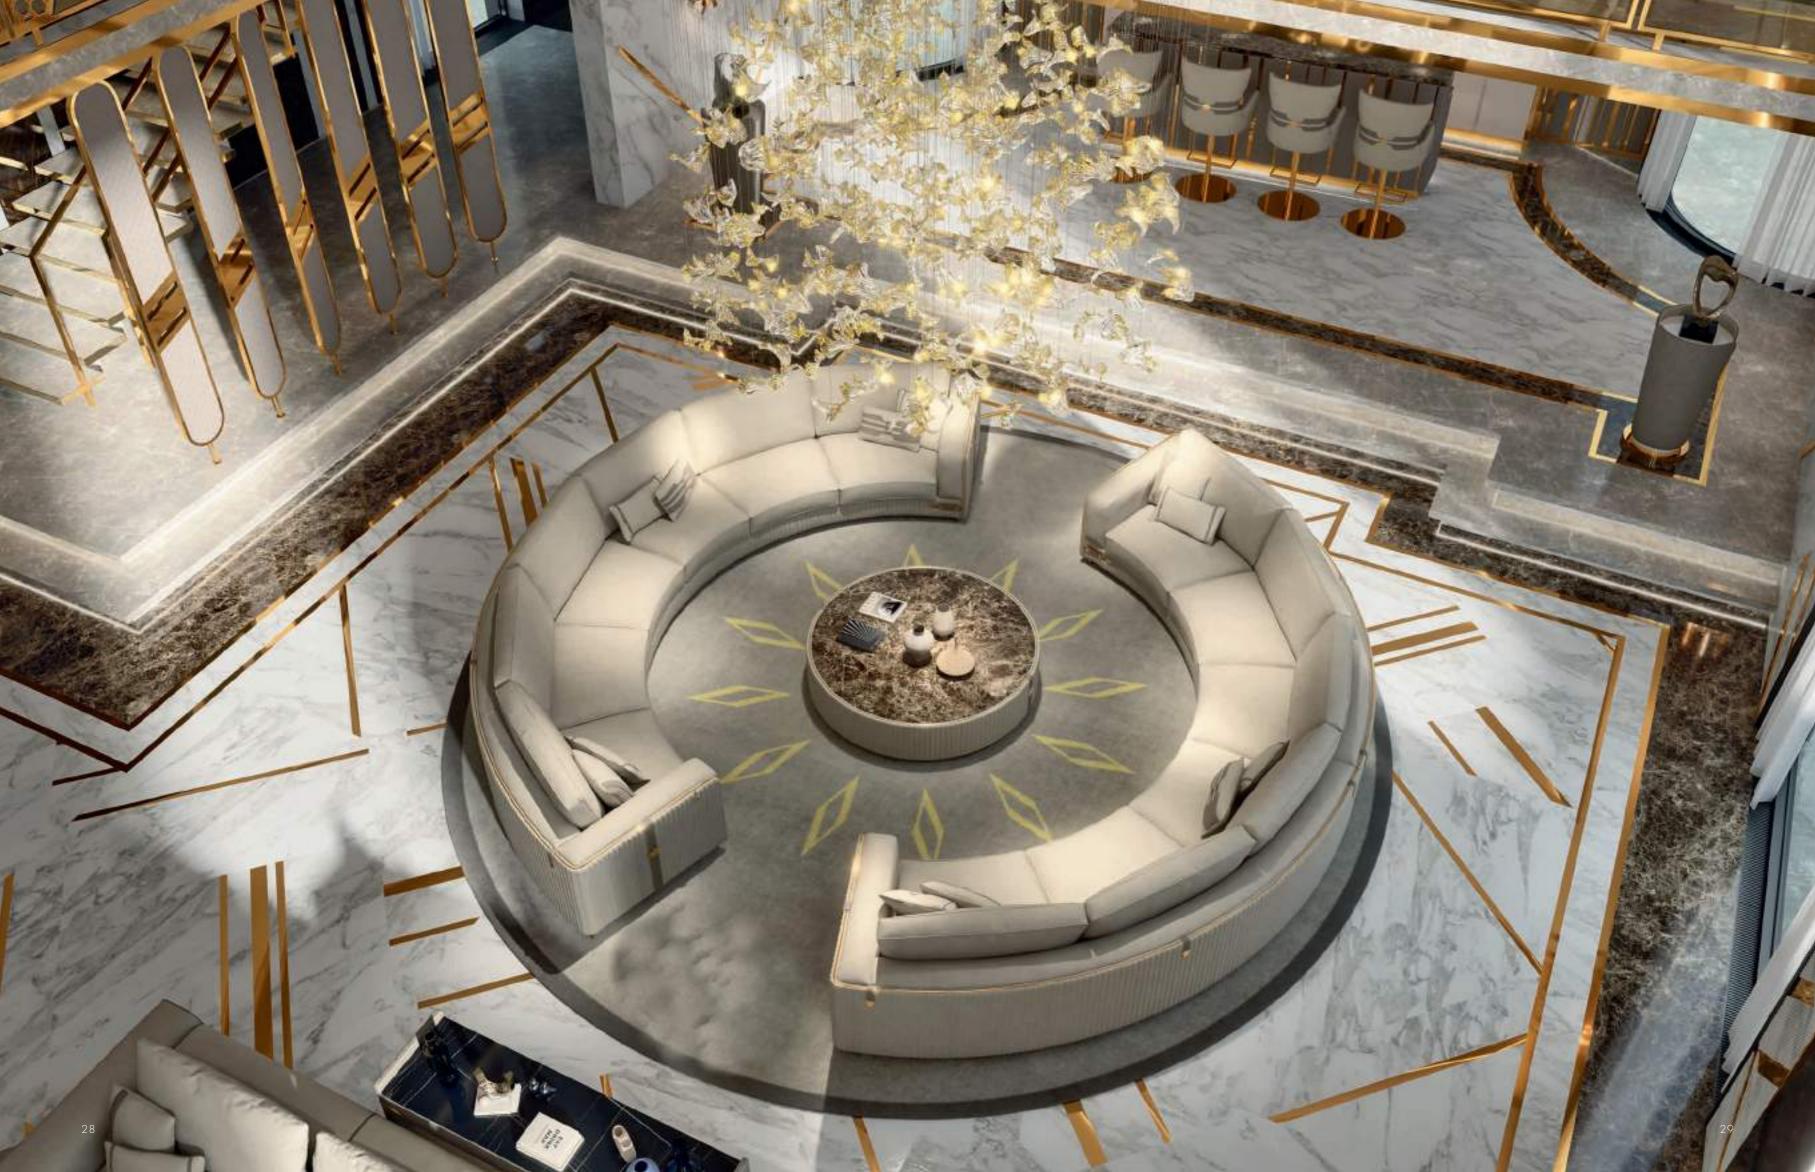

## REGGAETON

Reggaeton is a sofa that revisits timeless shapes in a contemporary key. An elegance of proportions and refinement of details combine with enveloping comfort, thanks to soft padding of the seat and back cushions.

### REGGAETON Divano Sofa

Aesthetic value, maximum comfort and durability, not only in all the noble and evident components of the product, but also in the more hidden details.

Mystral is a golden metal coffee table, characterized by elegant and harmonious proportions. It fits into any environment, with an appearance of elegant compositional freedom.

ZOE Poltrona Armchair

In the Zoe armchair, abundant shapes and soft volumes merge into a set of clean, essential lines. A definite response to the desire to customise your own comfort through exclusivity.