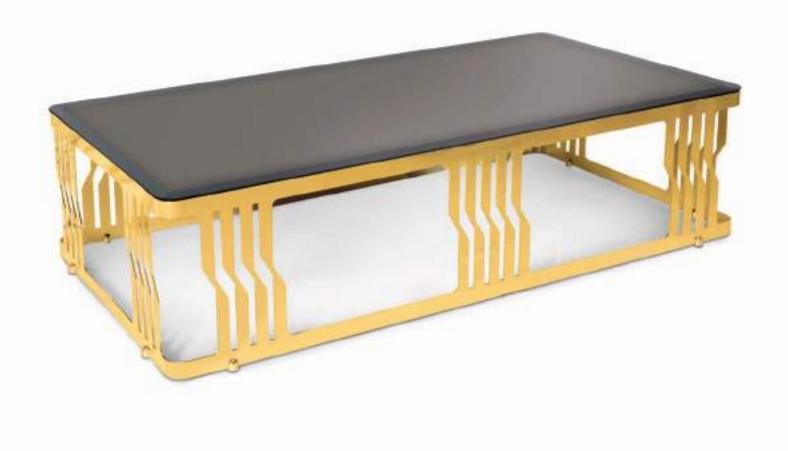

### REGGAETON Divano Sofa

Aesthetic value, maximum comfort and durability, not only in all the noble and evident components of the product, but also in the more hidden details.

Mystral is a golden metal coffee table, characterized by elegant and harmonious proportions. It fits into any environment, with an appearance of elegant compositional freedom.