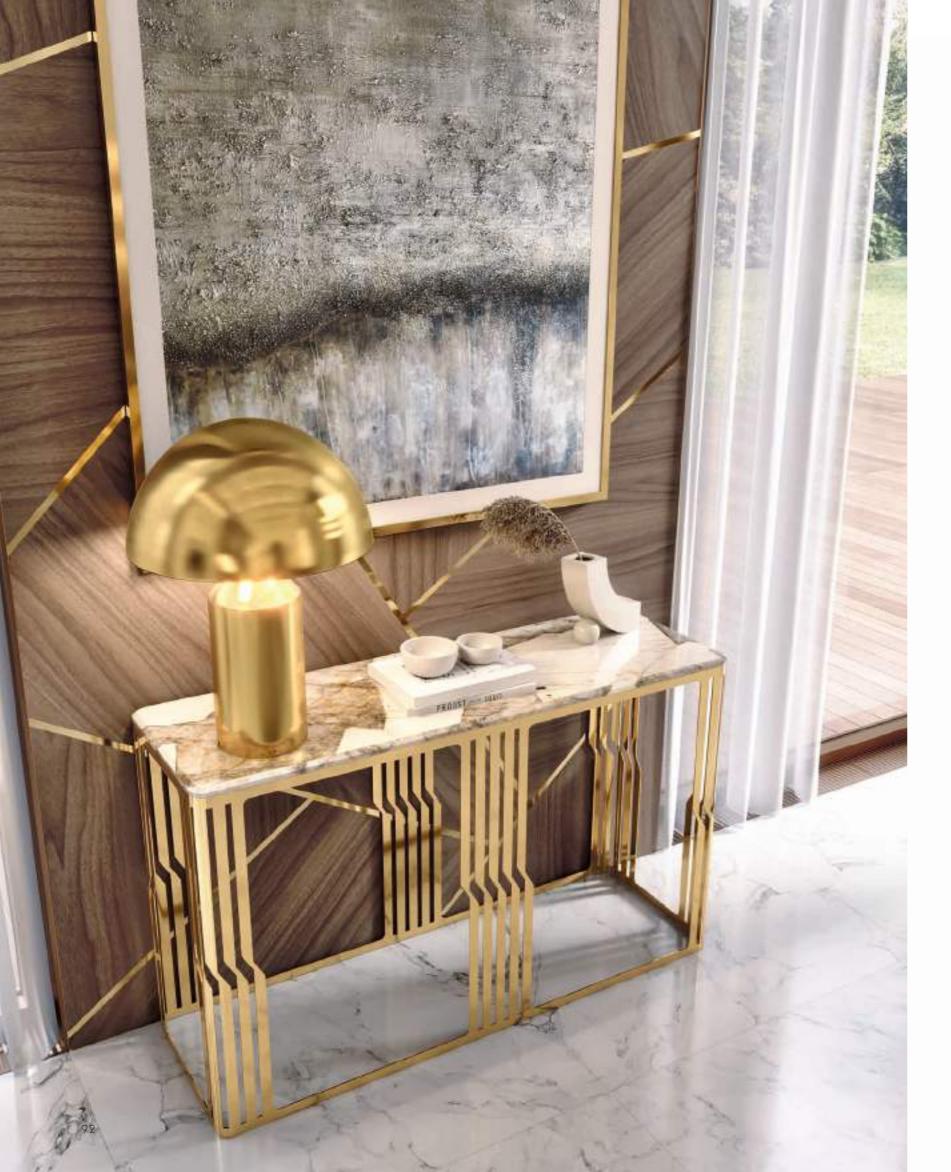

Cm.50x48x78h.

RICHMOND Consolle Console

Design Arch. Giuseppe Marazia

Cm.175x48x78h.

DALLAS

Consolle Console

Design Arch. Giuseppe Marazia

Cm.139x45x86h.