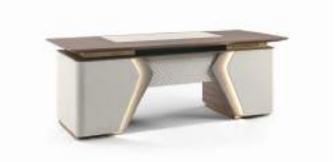

kshelf

Design Arch. Giuseppe Marazia



Cm.140x50x225h.

## NAUTILUS Tavolo *Table*



Cm.300x125x78h.

#### SHELL

Tavolo Table



Cm.250x125x77h.

#### LUXOR

Sedia Chair



Cm.66x62x103h.

SHELL Sedia Chair



Cm.62x65x87h.

ELITE LUXURY

Sedia Chair



Cm.56x67x101h.

**GLENDA** 

Sedia Chair



Cm.62x62x100h.

GLENDA

Sgabello *Stool* 



Cm.62x62x130h.

#### **HARRY**

Mobile bar Bar unit

Design Arch. Giuseppe Marazia



Cm.220x70x115h.

#### **HARRY**

Mobile bar Bar unit

Design Arch. Giuseppe Marazia



Cm.365x40x290h.

**AMORE** 

Letto Bed



Cm.390x225x135h.

**AMORE** 

Comodino Night table



Cm.70x45x53h.

#### **AMORE**

Comò Chest of drawers



Cm.115x60x83h.

### **AMORE**

Toilette Vanity



Cm.150x60x83h.

#### **ENEA**

Scrivania Desk

Design Arch. Giuseppe Marazia



Cm.220x90x79h.

#### NUMA

Poltrona Armchair



Cm.78x82x95h.

## AURA Poltrona Armchair Cm.78x86x115h. **AMORE** Specchiera Mirror Cm.Ø120h. NAUTILUS Specchiera Mirror Design Arch. Giuseppe Marazia Cm.122x182h. RICHMOND Specchiera Mirror Design Arch. Giuseppe Marazia Cm.145x5x100h. METROPOL Specchiera *Mirror* Design Arch. Giuseppe Marazia Cm.90x140h. DAKOTA Porta vaso Vase holder

Cm.Ø53x102h.

**AMORE** 

Cabina armadio Walk-in closet

Design Arch. Giuseppe Marazia



Custom-made



7970 Beverly Blvd.
Los Angeles, CA 90048
Phone:(323) 852-7007
Toll Free: (866) 628-7355
Email:
kayvan@naurelle.com