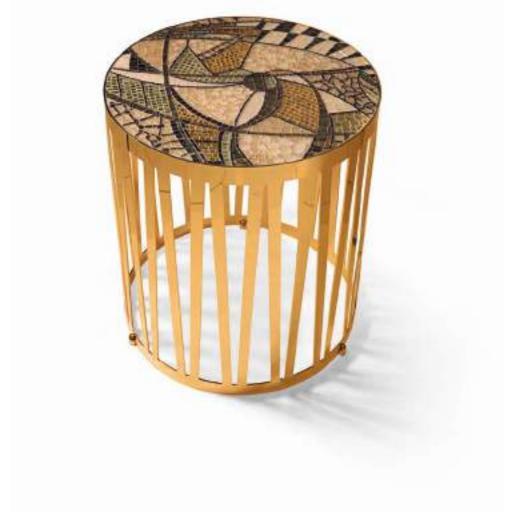

## ZEN

Tavolino Coffee table

Inspired by lightness, and thanks to its golden metal structure, the Zen coffee table is characterized by refined, exclusive design.

ELISIR w/artistic mosaic
Divano Sofa

ZEN w/artistic mosaic
Tavolino Side table

The golden metal structure supports, as if by magic, a soft, inviting volume. The top is a hand-made artistic mosaic.