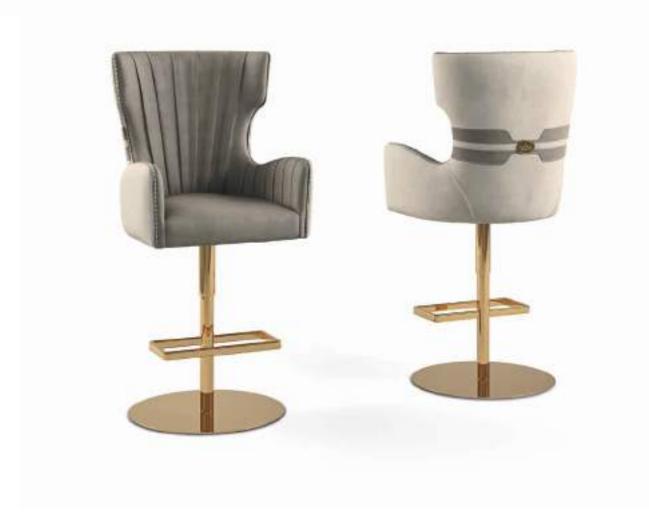

**GLENDA** 

Sedia Chair

Cm.62x62x100h.

GLENDA

Sgabello *Stool* 

Cm.62x62x130h.