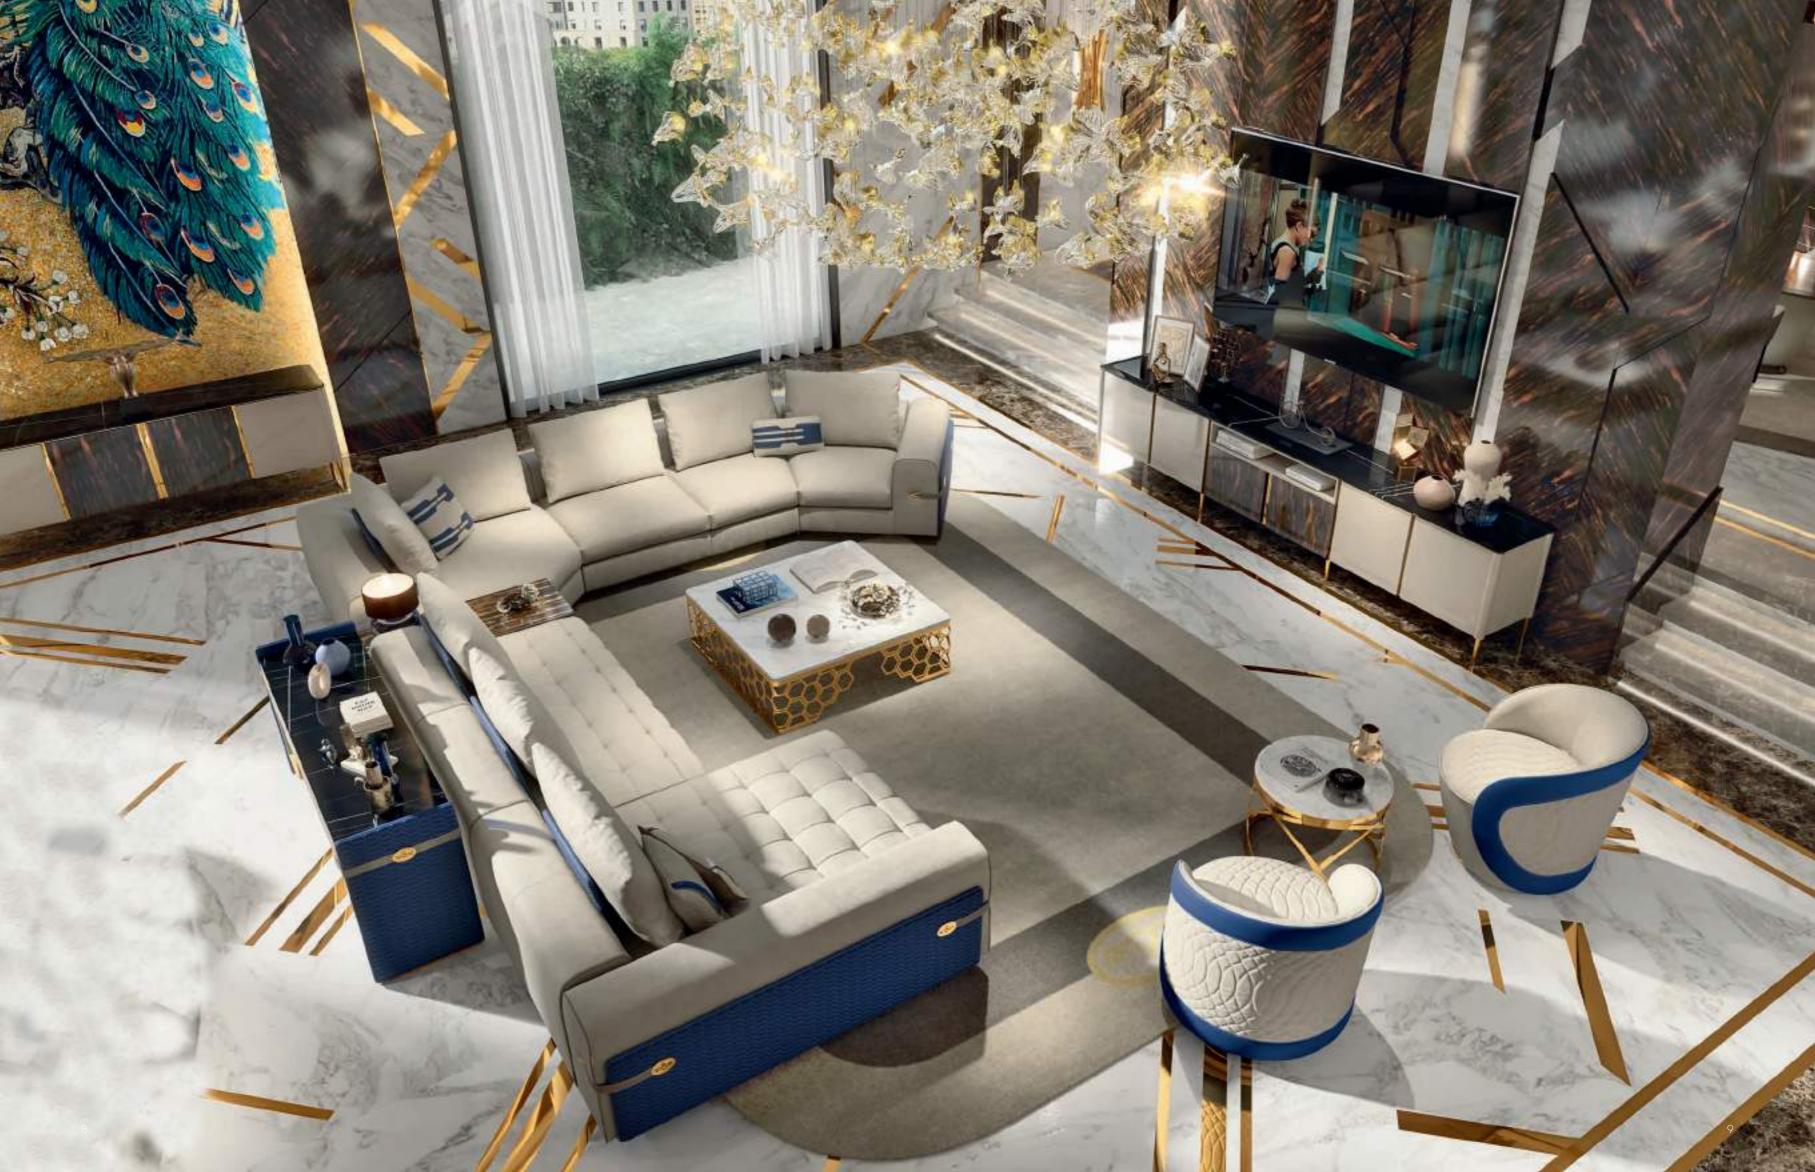

# RICHMOND

Richmond, to create beauty, not objects, a beauty sought in

RICHMOND
Divano angolare Sectional sofa

MALIBÙ
Poltrona Armchair
Tavolino Side table
Tavolino Coffee table

Malibù, a small armchair that synthesizes the concepts of elegance and contemporaneity, characterized by curved lines and quilting that highlight its design.

### RICHMOND

Divano angolare Sctional sofa

Soft lines and slender volumes, embellished and exalted by the stylistic detail of stitching on seats and the quilting, give the Richmond sofa great personality. Through its modular elements, it is possible to imagine a multiplicity of combinations, creating unprecedented plays of volumes, punctuated by a rhythm of solids and voids.

With the Richmond collection, the home is experienced as a transmission of culture, as an element of knowledge, as a search for the beautiful and the useful, without limits.

## RICHMOND Divano angolare Sectional sofa

Elegant atmospheres are found in the lines of the Richmond collection, in a lifestyle that embraces the living area.

An evolved collection, capable of capturing the needs and tastes of a heterogeneous and multicultural public.

## RICHMOND Divano angolare Sectional sofa

An armchair with clean, essential lines, which express a refined timeless elegance. The peculiarity of its internal and external borders make this a prestigious piece of furniture.