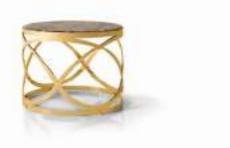

## ZEN

Tavolino Coffee table

Inspired by lightness, and thanks to its golden metal structure, the Zen coffee table is characterized by refined, exclusive design.

ELISIR w/artistic mosaic
Divano Sofa

ZEN w/artistic mosaic
Tavolino Side table

The golden metal structure supports, as if by magic, a soft, inviting volume. The top is a hand-made artistic mosaic.