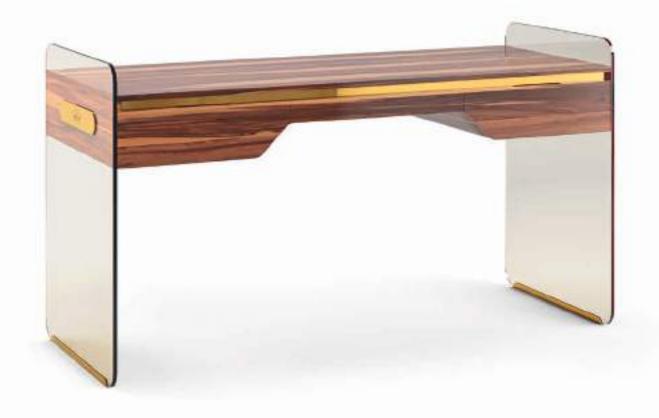

wcase





# AMORE

The Amore bed composition offers refined shapes, and is a perfect match between elegant design and comfort. A generous bed that surprises with its precision workmanship in quilted padding, in addition to its details and extreme comfort.



A new way to experience the night in total well-being with the Avant-Gard Amore collection.

A cosy, oversized, upholstered bed with a large, padded headboard, equipped with LED lighting.





Scenic in its visual impact, yet essential in its forms, the Amore collection shows off its masterful play of proportions. All the accessories are in wood, with a glass bearing structure.













A collection with a strong aesthetic and functional appeal, with elements that allow you to create exclusive, dynamic and original environments.







### AMORE Comodino Night table

The accessories of the Amore collection are born in the sign of absolute elegance and attention to detail. The structure has sides in tempered glass, which accentuate its essential and refined character.





The metal structure magically supports a soft, inviting volume. The soft leather padding workmanship offers maximum comfort. Love, a proposal with a refined line and enveloping form of extreme elegance.





# AMORE







AMORE
Cabine armadio Walk-in closet







## NAUTILUS

The Nautilus table serves up a great scenographic impact to the eye, and goes beyond any fashion to simply be itself. It has a unique design, yet adapts easily to any space, opening up new horizons of comfort and aesthetics.







NAUTILUSLUXORNAUTILUSNAUTILUSTavolo TableS