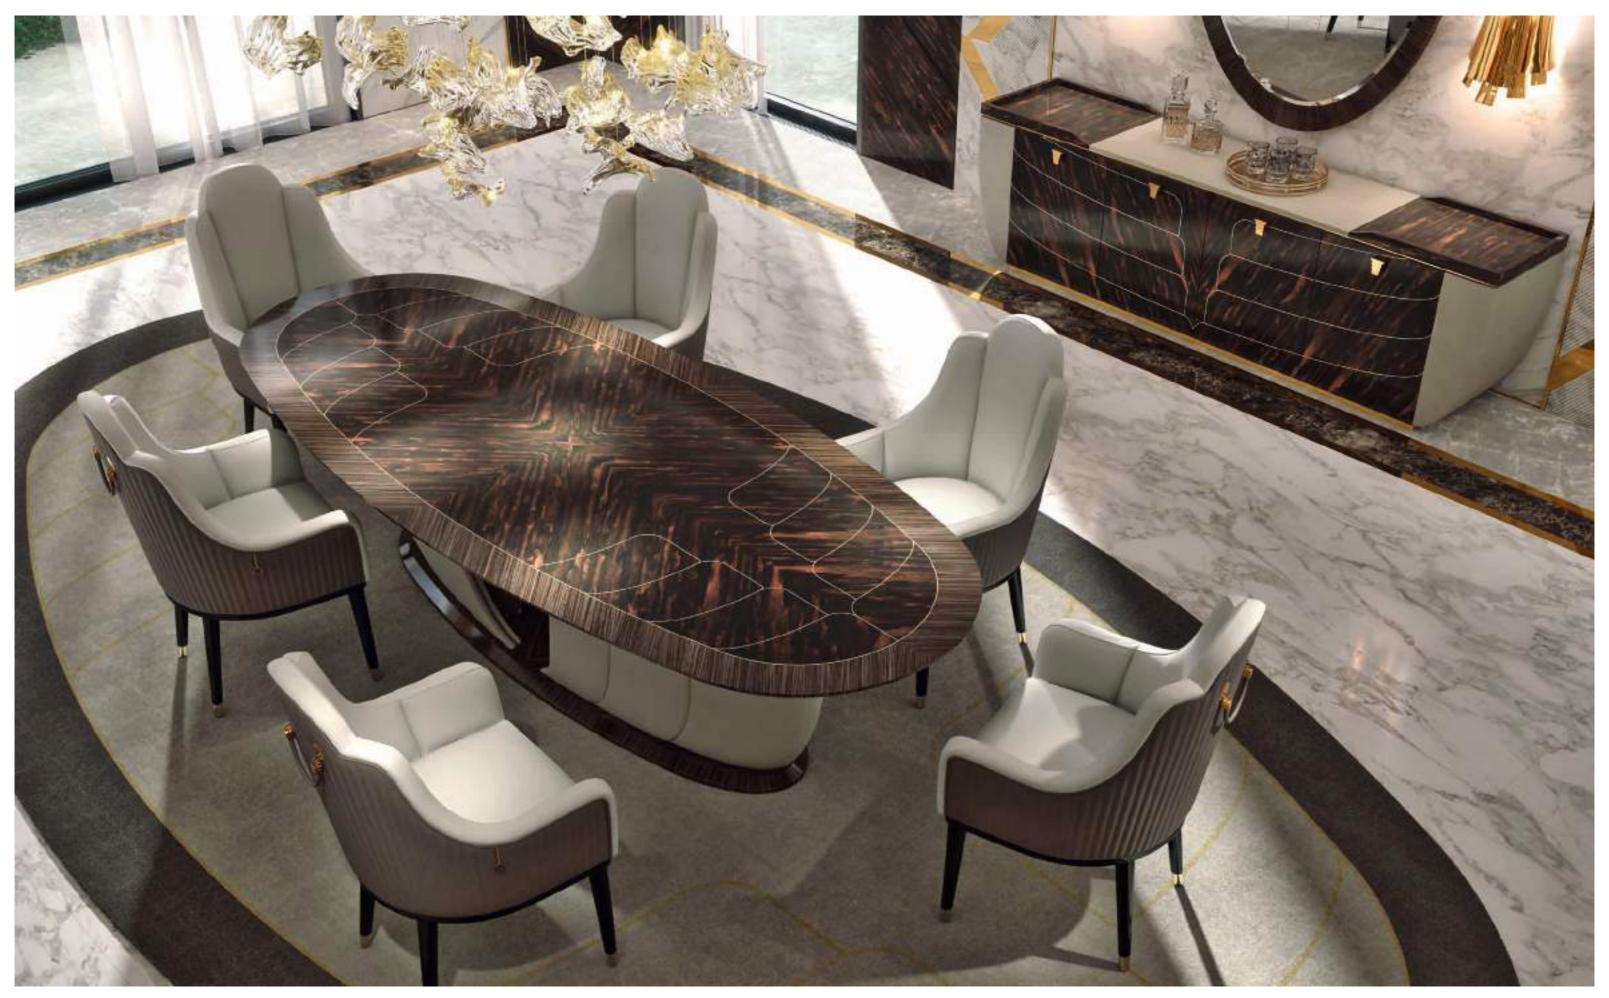

## NAUTILUS

The Nautilus table serves up a great scenographic impact to the eye, and goes beyond any fashion to simply be itself. It has a unique design, yet adapts easily to any space, opening up new horizons of comfort and aesthetics.

## NAUTILUS Tavolo Table

Our collections always have something exclusive about them that translates into unique and precious details, be it the leather-covered base of the table, or the finely inlaid top.

NAUTILUSLUXORNAUTILUSNAUTILUSTavolo TableSedia ChairCredenza SideboardSpecchiera Mirror

NAUTILUS Credenza Sideboard Specchiera Mirror