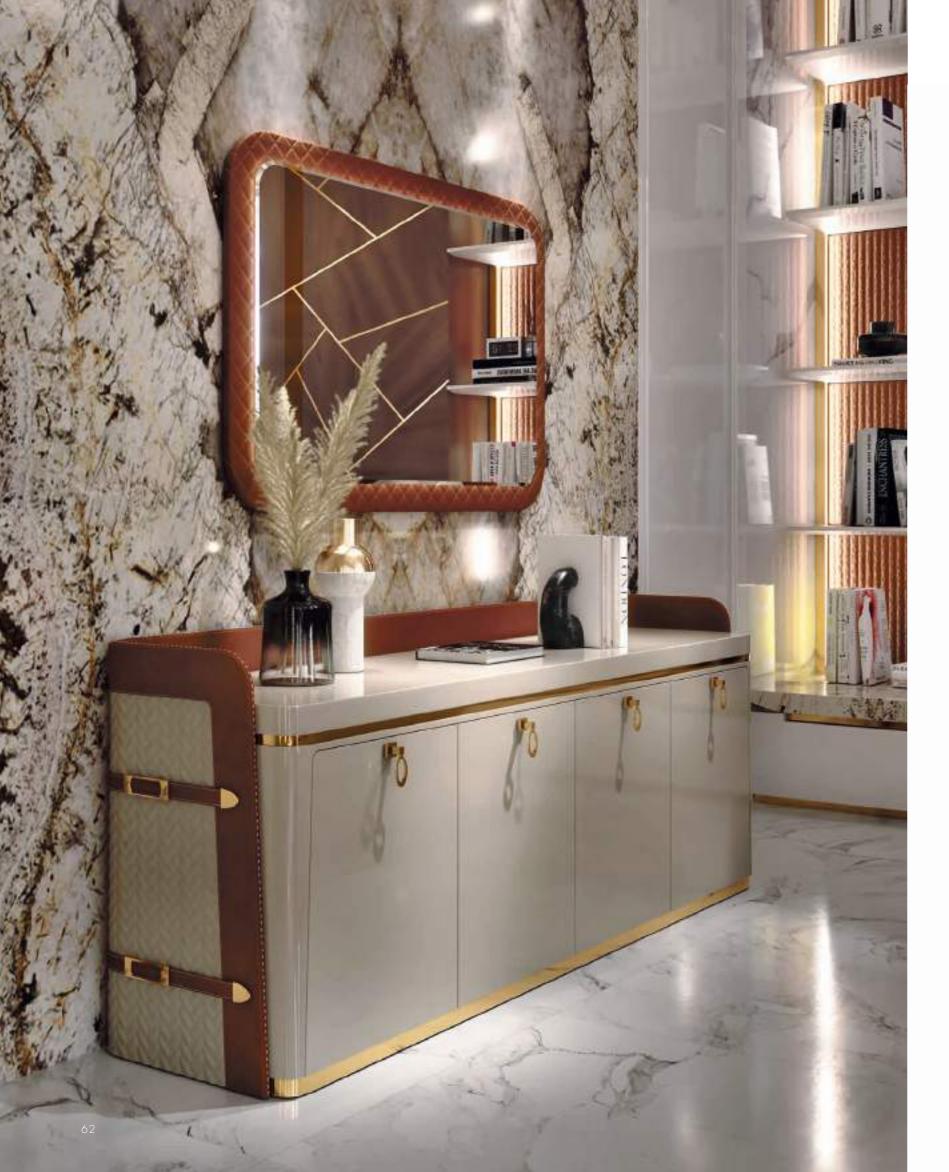

ned by sartorial details.







HARRY GLENDA
Mobile bar Bar unit Sgabello Stool

### HARRY

Mobile bar Bar unit

Research and sensitivity draw from the experience of Italian tradition and know-how, reinventing solutions rich in taste and determination. A modern style that lives well in the brilliant, lively, rich, nonconformist, cosmopolitan present.





### **HARRY**

Mobile bar Bar unit







49

GLENDA GLENDA Sedia *Chair* Sgabello *Stool* 

# METROPOL



### **METROPOL**

Divano *Sofa* 



METROPOL<br/>Divano SofaMETROPOL<br/>Poltrona ArmchairMETROPOL<br/>Tavolino Coffee tableMETROPOL<br/>Consolle Console

METROPOLMETROPOLMETROPOLVetrina ShowcaseCredenza SideboardSpecchiera Mirror



### METROPOL Poltrona Armchair





## METROPOL Divano Sofa





### METROPOL Vetrina Showcase







#### METROPOL Credenza Sideboard



## SHELL





SHELL<br/>Tavolo TableSHELL<br/>Sedia ChairRICHMOND<br/>Vetrina Showcase



#### SHELL Sedia *Chair*











### RICHMOND Vetrina Showcase

The design strength of the Richmond showcase is in its refined, contemporary and yet informal details, presenting a versatile line that allows it to fit, with style and elegance, into the most diverse environments.







### RICHMOND Credenza Sideboard



## DALLAS

The beauty of Dallas is seen in its details and above all its enveloping shapes. Cosy, refined and informal at the same time, this sofa has a versatile line that allows it to fit, with style and elegance, into the most diverse environments. Dallas is a design full of aesthetic and functional solutions, combinable with the armchair, whi