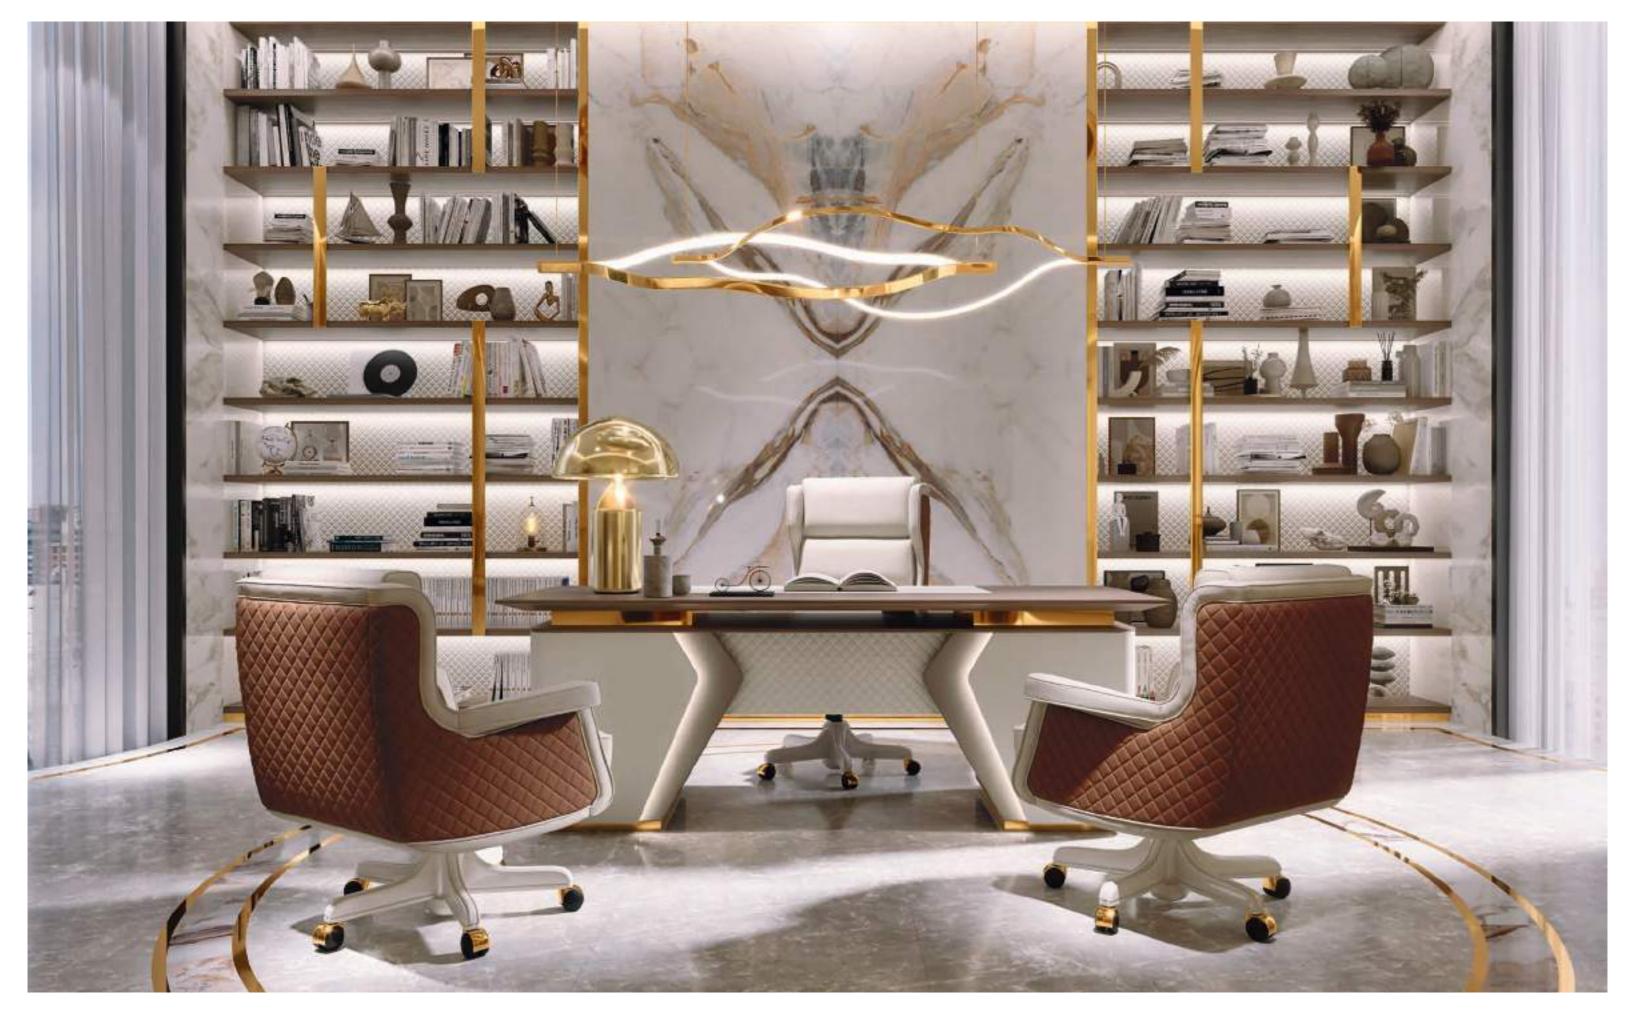

# ENEA

ENEA NUMA
Scrivania Desk Poltrona girevole Swivel armchair

#### **ENEA**

Scrivania Desk

Design Arch. Giuseppe Marazia

Cm.220x90x79h.