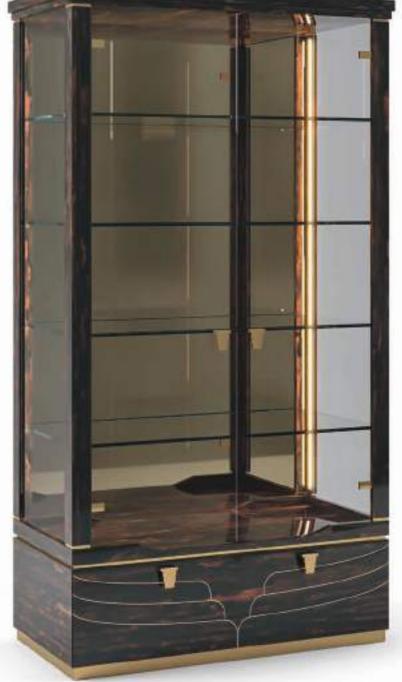

### RICHMOND Vetrina Showcase

The design strength of the Richmond showcase is in its refined, contemporary and yet informal details, presenting a versatile line that allows it to fit, with style and elegance, into the most diverse environments.

### RICHMOND Credenza Sideboard