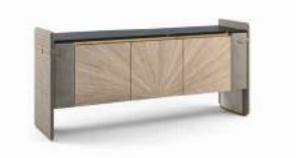

#### METROPOL Credenza Sideboard

#### **METROPOL**

Credenza Sideboard

Design Arch. Giuseppe Marazia

Cm.170x52x87h.