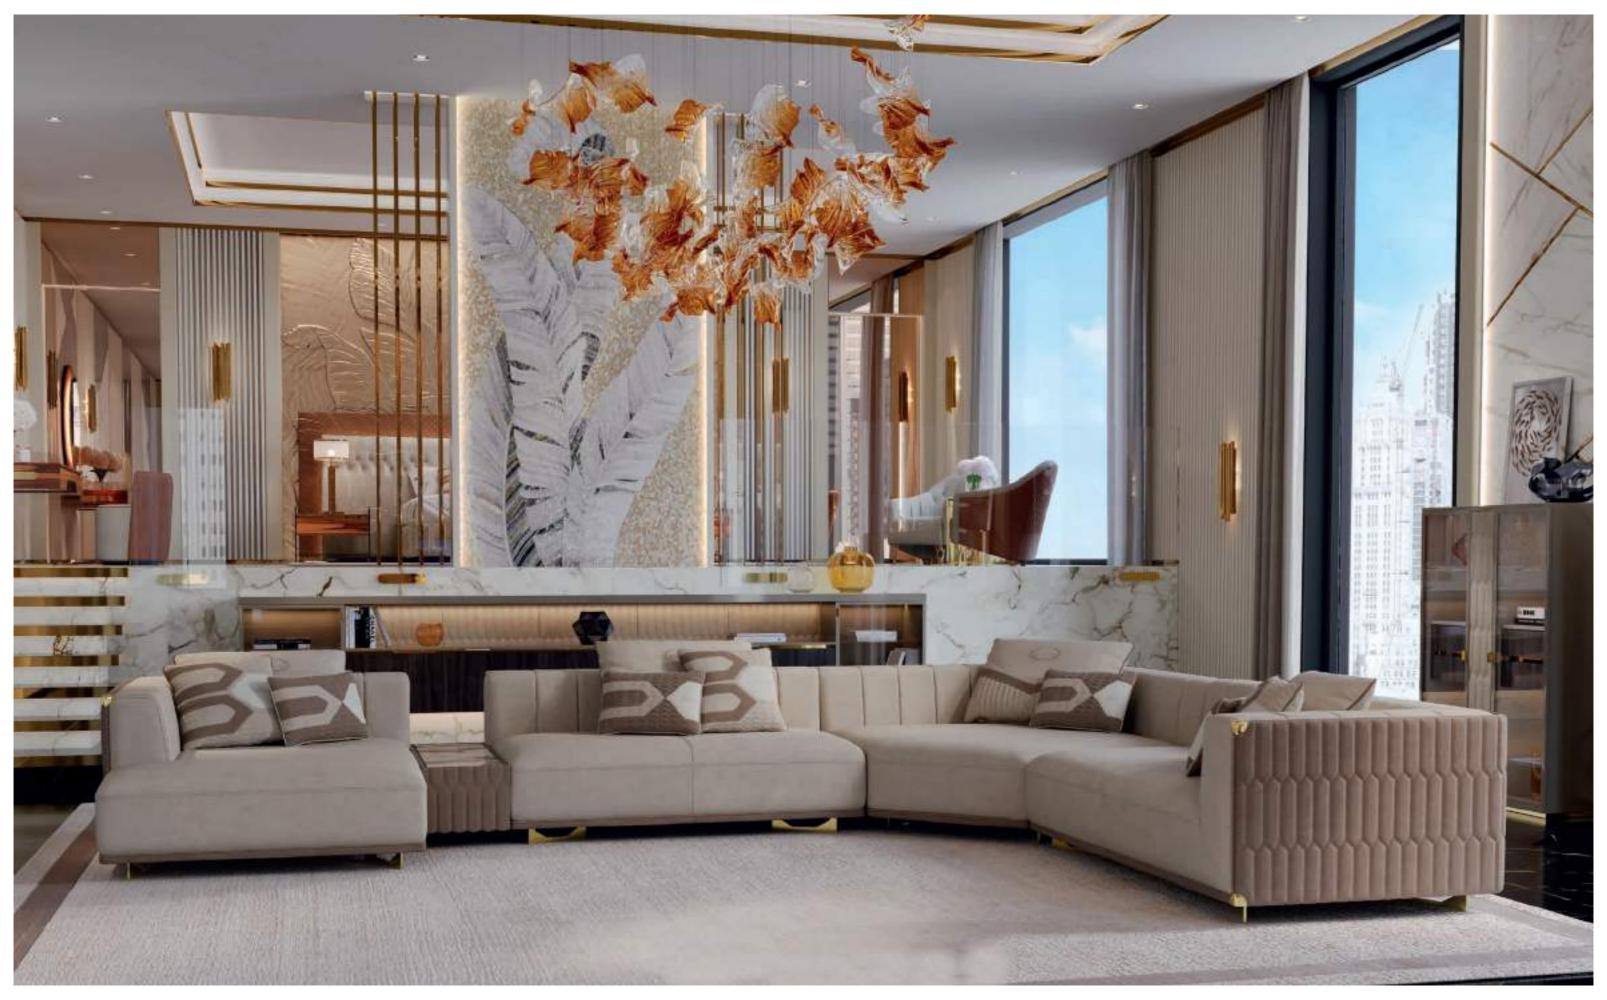

## SUNSHINE

The Sunshine modular seating system offers ergonomic shapes combinable according to personal tastes and needs, allowing you to rediscover your own idea of comfort. Playing with the upholstered elements, the possible solutions are truly endless, yet always highly exclusive.

SUNSHINESUNSHINESUNSHINESUNSHINEDivano angolare Sectional sofaTavolino Coffee tableMobile lungo CabinetVetrina Showcase

### SUNSHINE Divano Sofa