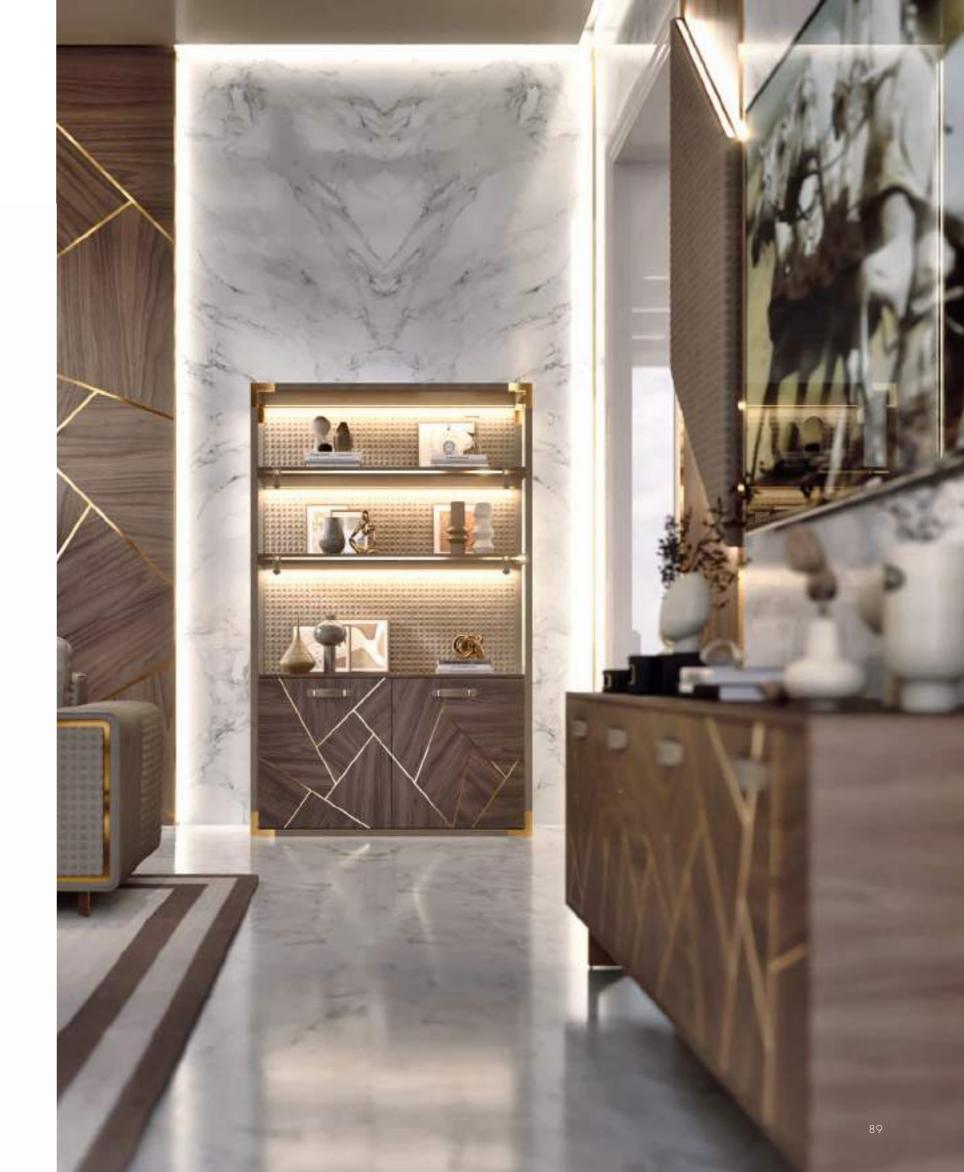

### RICHMOND Vetrina Showcase

The design strength of the Richmond showcase is in its refined, contemporary and yet informal details, presenting a versatile line that allows it to fit, with style and elegance, into the most diverse environments.

### RICHMOND Credenza Sideboard