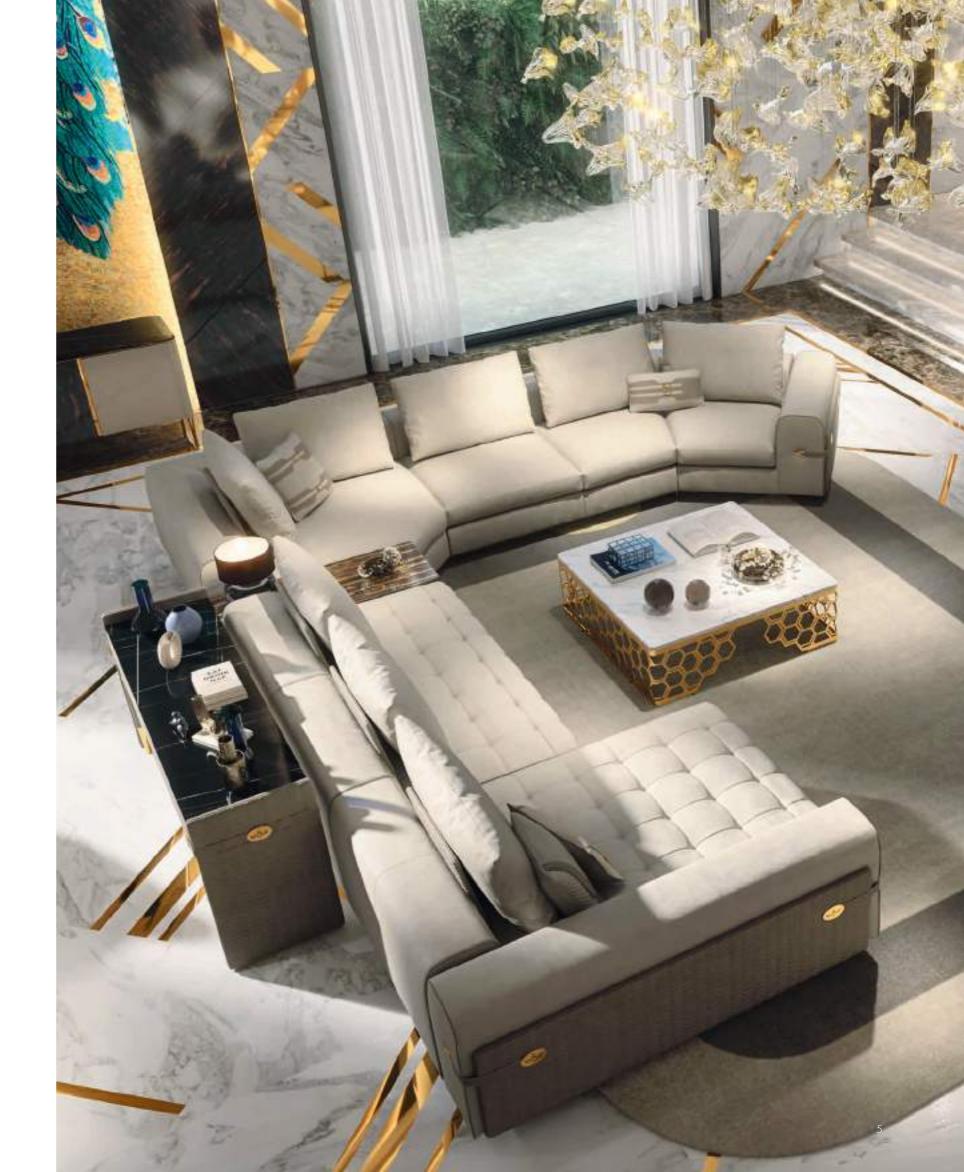

## DALLAS

The beauty of Dallas is seen in its details and above all its enveloping shapes. Cosy, refined and informal at the same time, this sofa has a versatile line that allows it to fit, with style and elegance, into the most diverse environments. Dallas is a design full of aesthetic and functional solutions, combinable with the armchair, which takes up its style and elegance.

### DALLAS Divano Sofa

A look at the new trends for the living room, to create and embellish those personal domestic landscapes that we call home, always paying great attention to materials, finishes and workmanship.

### DALLAS Divano Sofa

A sofa chosen by those who love modernity, and by those who prefer furnishings that hide their solidity behind a light appearance.