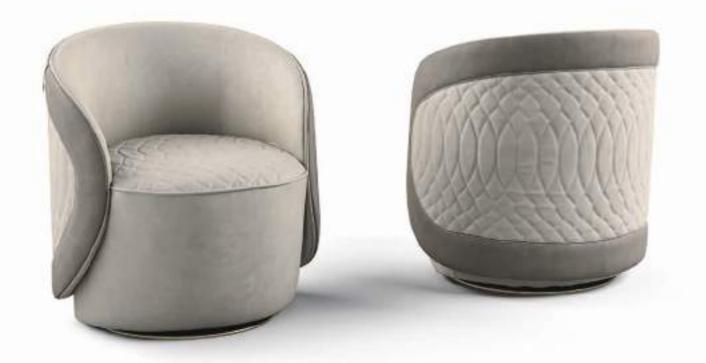

### ELISIR Poltrona Armchair

The Mirage sideboard has the great quality of giving the living room a sober, refined image, and of interpreting and integrating it into any environment. The aesthetic features of this sideboard express design and linearity with an innovative line.

## ZEN

Tavolino Coffee table

Inspired by lightness, and thanks to its golden metal structure, the Zen coffee table is characterized by refined, exclusive design.

ELISIR w/artistic mosaic
Divano Sofa

ZEN w/artistic mosaic
Tavolino Side table