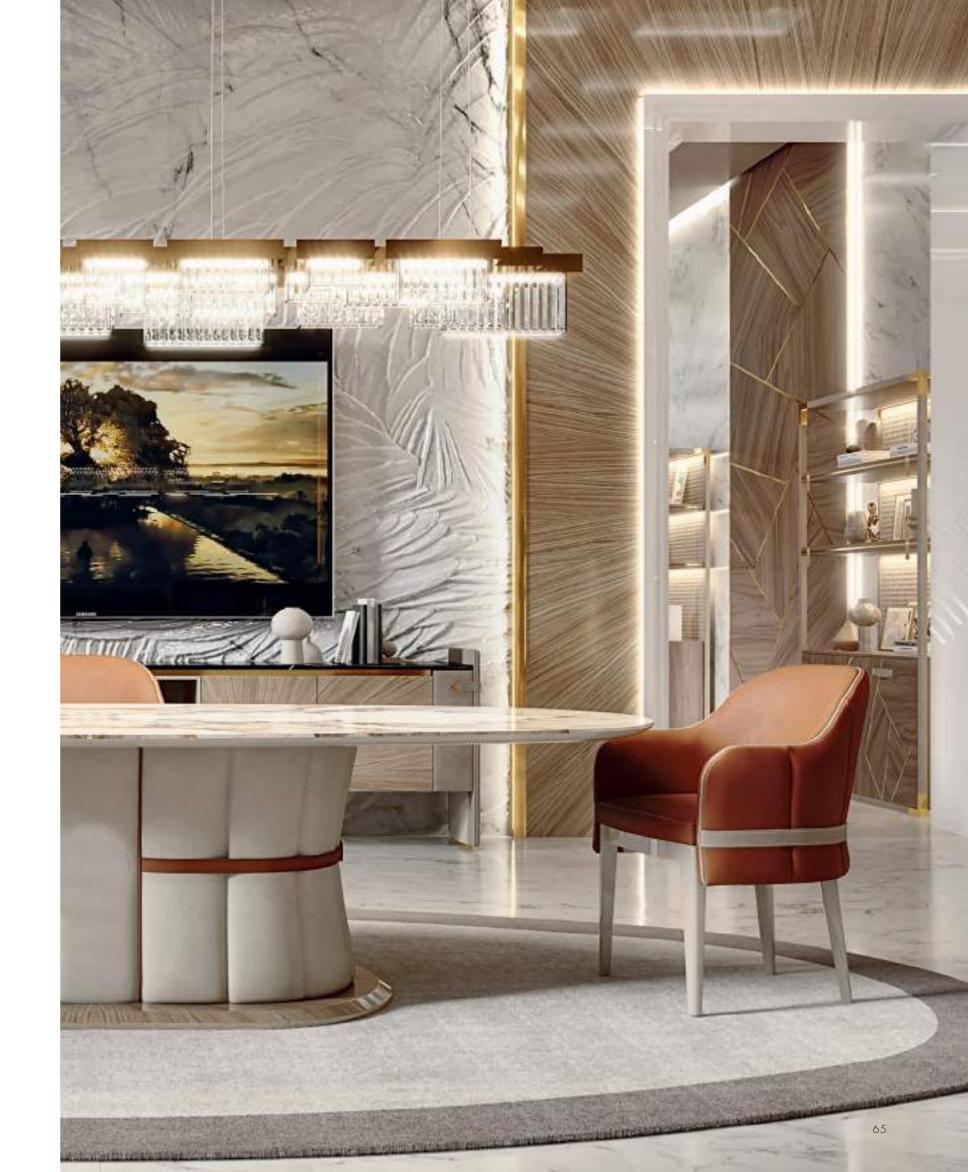

## SHELL

SHELL<br/>Tavolo TableSHELL<br/>Sedia ChairRICHMOND<br/>Vetrina Showcase

#### SHELL Sedia *Chair*

### RICHMOND Vetrina Showcase

The design strength of the Richmond showcase is in its refined, contemporary and yet informal details, presenting a versatile line that allows it to fit, with style and elegance, into the most diverse environments.