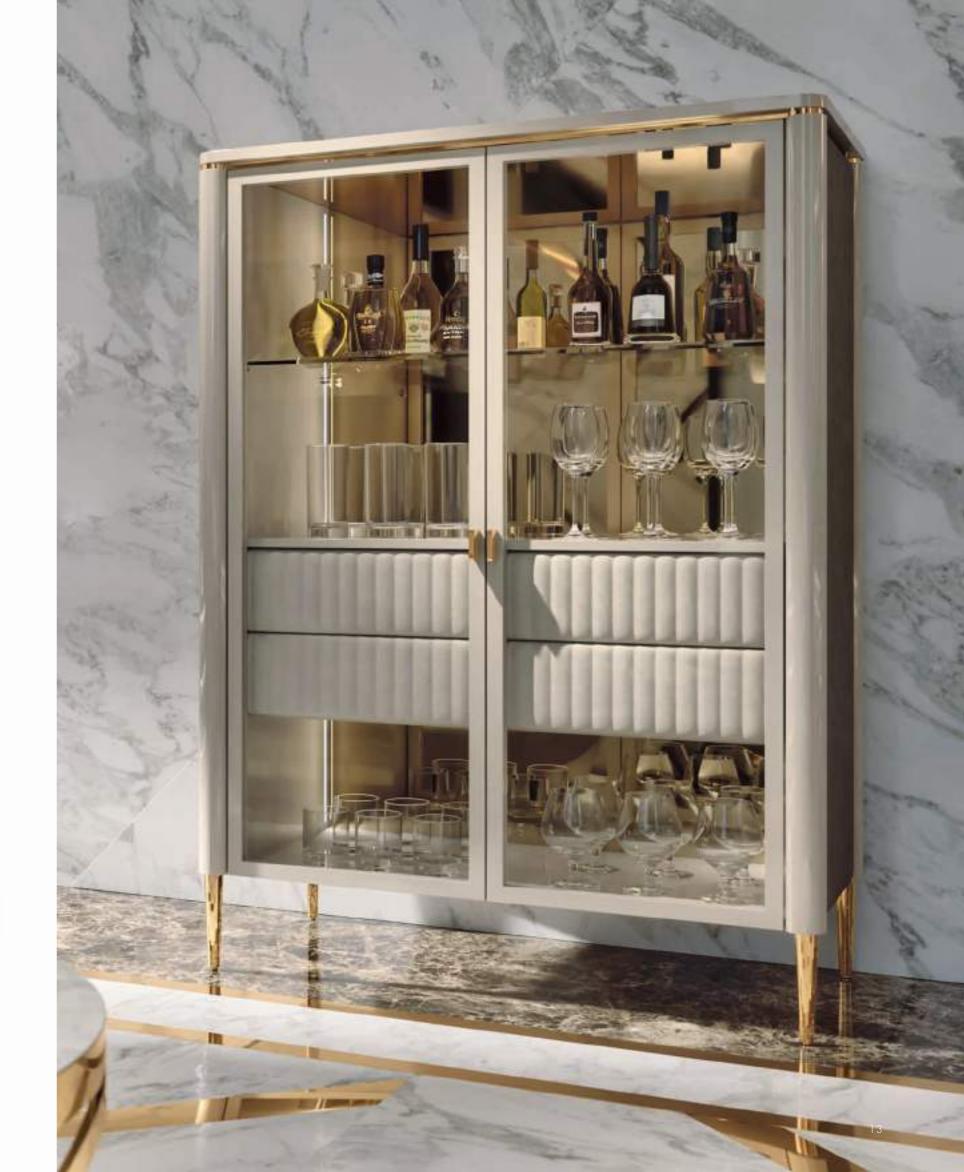

### RICHMOND Vetrina Showcase

The design strength of the Richmond showcase is in its refined, contemporary and yet informal details, presenting a versatile line that allows it to fit, with style and elegance, into the most diverse environments.

### RICHMOND Credenza Sideboard