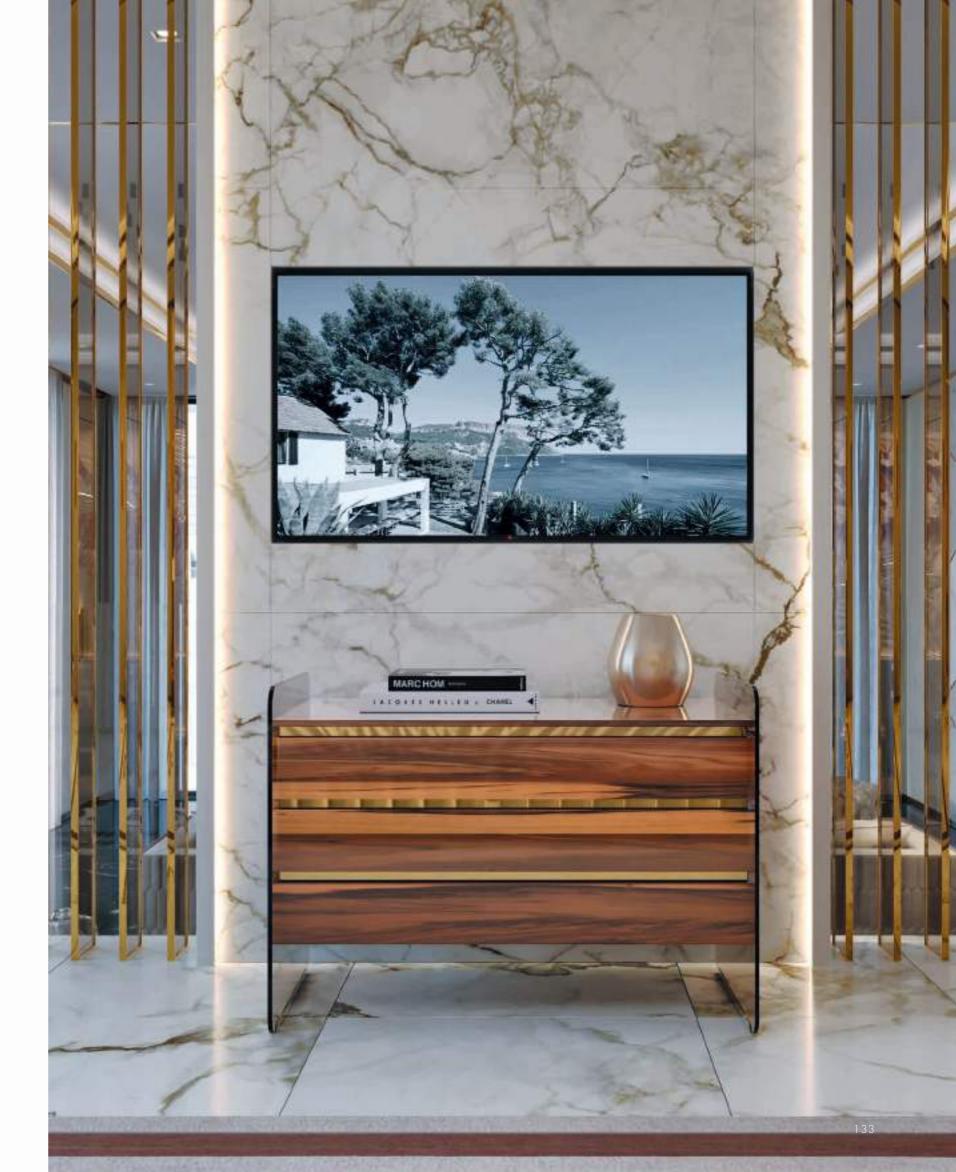

#### **AMORE**

Comò Chest of drawers

Cm.115x60x83h.

### **AMORE**

Toilette Vanity

Cm.150x60x83h.