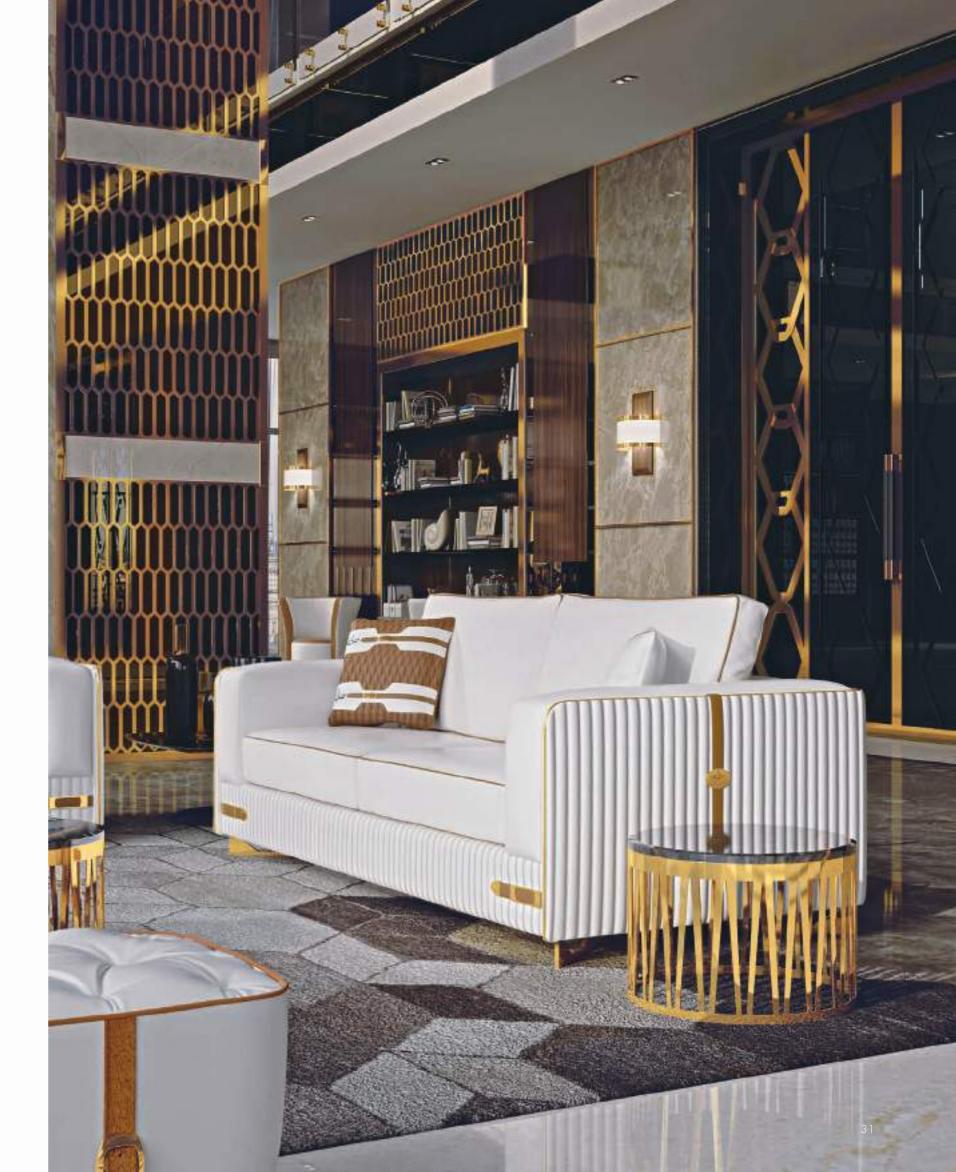

## REGGAETON

Reggaeton is a sofa that revisits timeless shapes in a contemporary key. An elegance of proportions and refinement of details combine with enveloping comfort, thanks to soft padding of the seat and back cushions.

### REGGAETON Divano Sofa

Aesthetic value, maximum comfort and durability, not only in all the noble and evident components of the product, but also in the more hidden details.

Mystral is a golden metal coffee table, characterized by elegant and harmonious proportions. It fits into any environment, with an appearance of elegant compositional freedom.

ZOE Poltrona Armchair

In the Zoe armchair, abundant shapes and soft volumes merge into a set of clean, essential lines. A definite response to the desire to customise your own comfort through exclusivity.