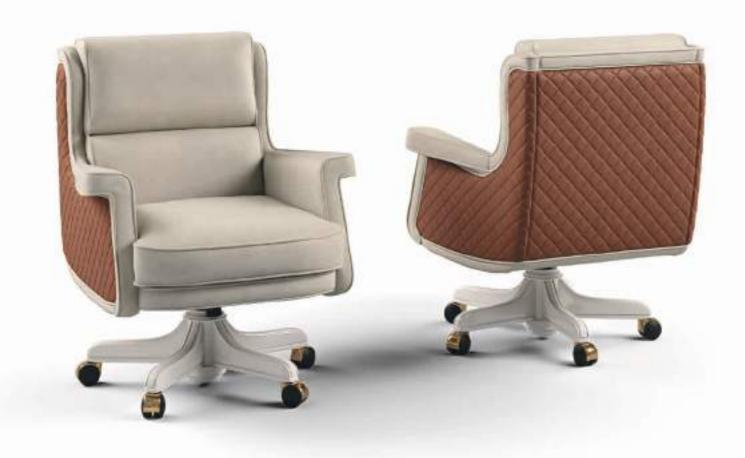

### NUMA

Poltrona girevole Swivel armchair

AURA
Poltrona girevole Swivel armchair

The generous and refined shapes of Home Office chairs complete the furnishing design of the Avant-Garde collection for contemporary living, with the all-Italian passion for design and comfort.

#### NUMA

Poltrona Armchair

Cm.78x82x95h.