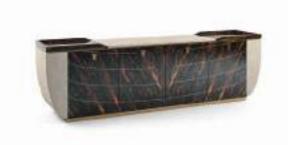

### ELISIR Poltrona Armchair

The Mirage sideboard has the great quality of giving the living room a sober, refined image, and of interpreting and integrating it into any environment. The aesthetic features of this sideboard express design and linearity with an innovative line.

#### MIRAGE

Credenza Sideboard

Design Arch. Giuseppe Marazia

Cm.232x51x78h.

#### MIRAGE

Porta Tv Tv holder

Design Arch. Giuseppe Marazia

Cm.232x51x78h.