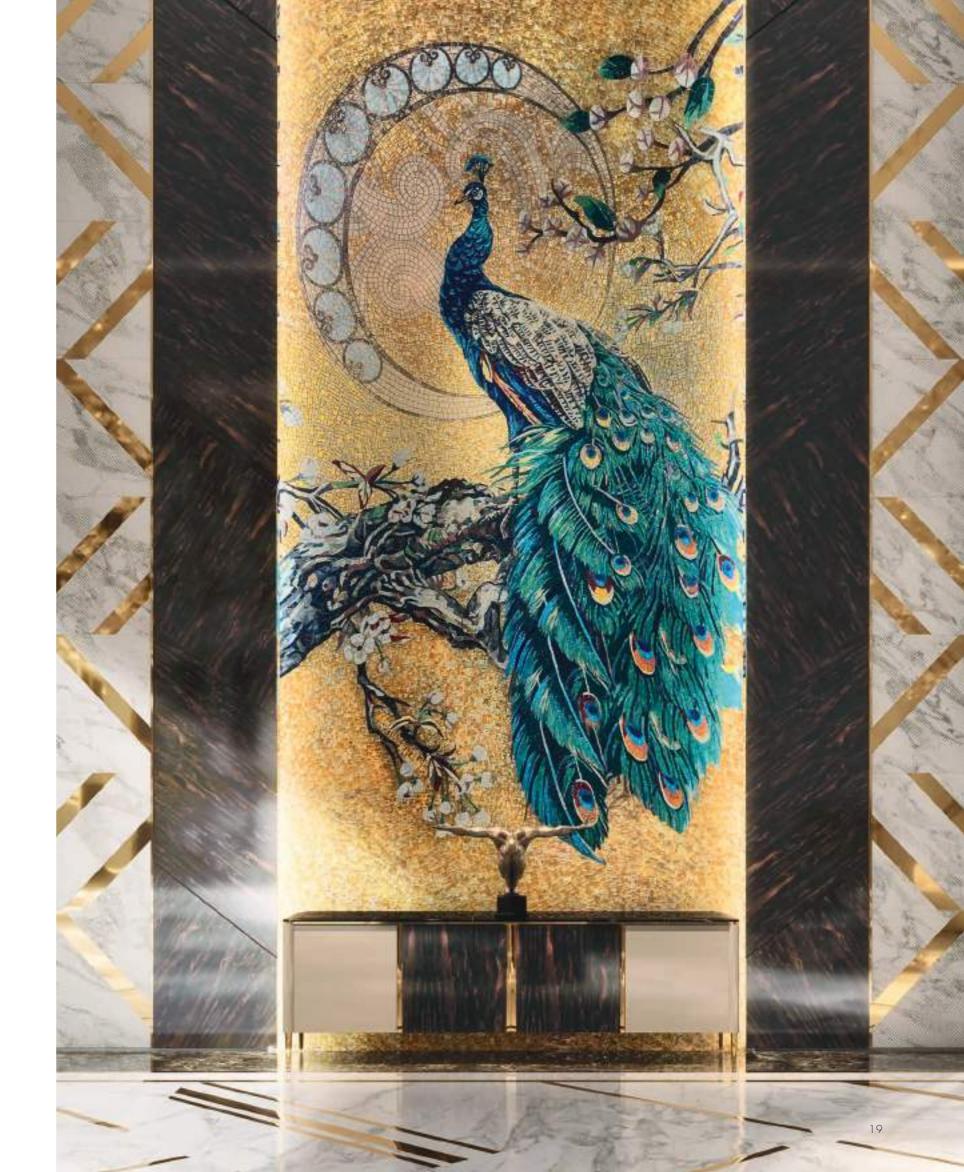

### RICHMOND Vetrina Showcase

The design strength of the Richmond showcase is in its refined, contemporary and yet informal details, presenting a versatile line that allows it to fit, with style and elegance, into the most diverse environments.

### RICHMOND Credenza Sideboard