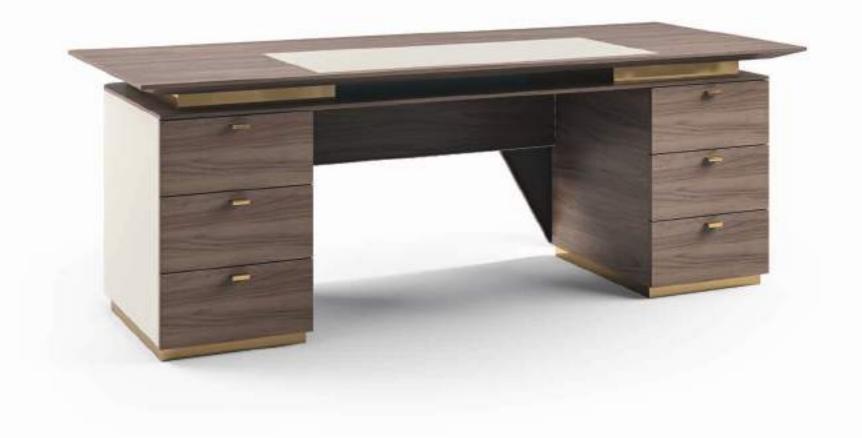

# ENEA

ENEA NUMA
Scrivania Desk Poltrona girevole Swivel armchair

#### **ENEA**

Scrivania Desk

Design Arch. Giuseppe Marazia

Cm.220x90x79h.