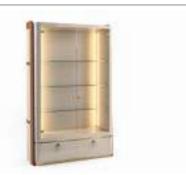

76h.

#### DALLAS

Credenza Sideboard

Design Arch. Giuseppe Marazia



Cm.225x50x77h.

#### **METROPOL**

Credenza Sideboard

Design Arch. Giuseppe Marazia



Cm.170x52x87h.

#### RICHMOND

Credenza Sideboard

Design Arch. Giuseppe Marazia



Cm.192x50x88h.

#### SUNSHINE

Porta Tv Tv holder

Design Arch. Giuseppe Marazia



Cm.448x48x75h.

#### SUNSHINE

Porta Tv Tv holder

Design Arch. Giuseppe Marazia



Cm.506x48x120h.

#### MIRAGE

Porta Tv Tv holder

Design Arch. Giuseppe Marazia



Cm.232x51x78h.

#### RICHMOND

Porta Tv Tv holder

Design Arch. Giuseppe Marazia



Cm.242x50x88h.

#### MIRAGE

Vetrina Showcase

Design Arch. Giuseppe Marazia



Cm.103x50x140h.

#### **NAUTILUS**

Vetrina Showcase

Design Arch. Giuseppe Marazia



Cm.109x55x203h.

#### **METROPOL**

Vetrina Showcase



Cm.120x43x197h.

#### RICHMOND

Vetrina Showcase

Design Arch. Giuseppe Marazia



Cm.110x50x183h.

#### SUNSHINE

Vetrina Showcase

Design Arch. Giuseppe Marazia



Cm.105x48x151h.

#### DALLAS

Libreria Bookshelf

Design Arch. Giuseppe Marazia



Cm.140x50x225h.

## NAUTILUS Tavolo *Table*



Cm.300x125x78h.

#### SHELL

Tavolo Table



Cm.250x125x77h.

#### LUXOR

Sedia Chair



Cm.66x62x103h.

SHELL Sedia Chair



Cm.62x65x87h.

ELITE LUXURY

Sedia Chair



Cm.56x67x101h.

**GLENDA** 

Sedia Chair



Cm.62x62x100h.

GLENDA

Sgabello *Stool* 



Cm.62x62x130h.

#### **HARRY**

Mobile bar Bar unit

Design Arch. Giuseppe Marazia



Cm.220x70x115h.

#### **HARRY**

Mobile bar Bar unit

Design Arch. Giuseppe Marazia



Cm.365x40x290h.

**AMORE** 

Letto Bed



Cm.390x225x135h.

**AMORE**