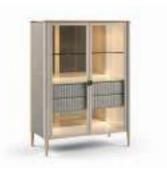

### RICHMOND Vetrina Showcase

The design strength of the Richmond showcase is in its refined, contemporary and yet informal details, presenting a versatile line that allows it to fit, with style and elegance, into the most diverse environments.

#### RICHMOND

Vetrina Showcase

Design Arch. Giuseppe Marazia

Cm.110x50x183h.