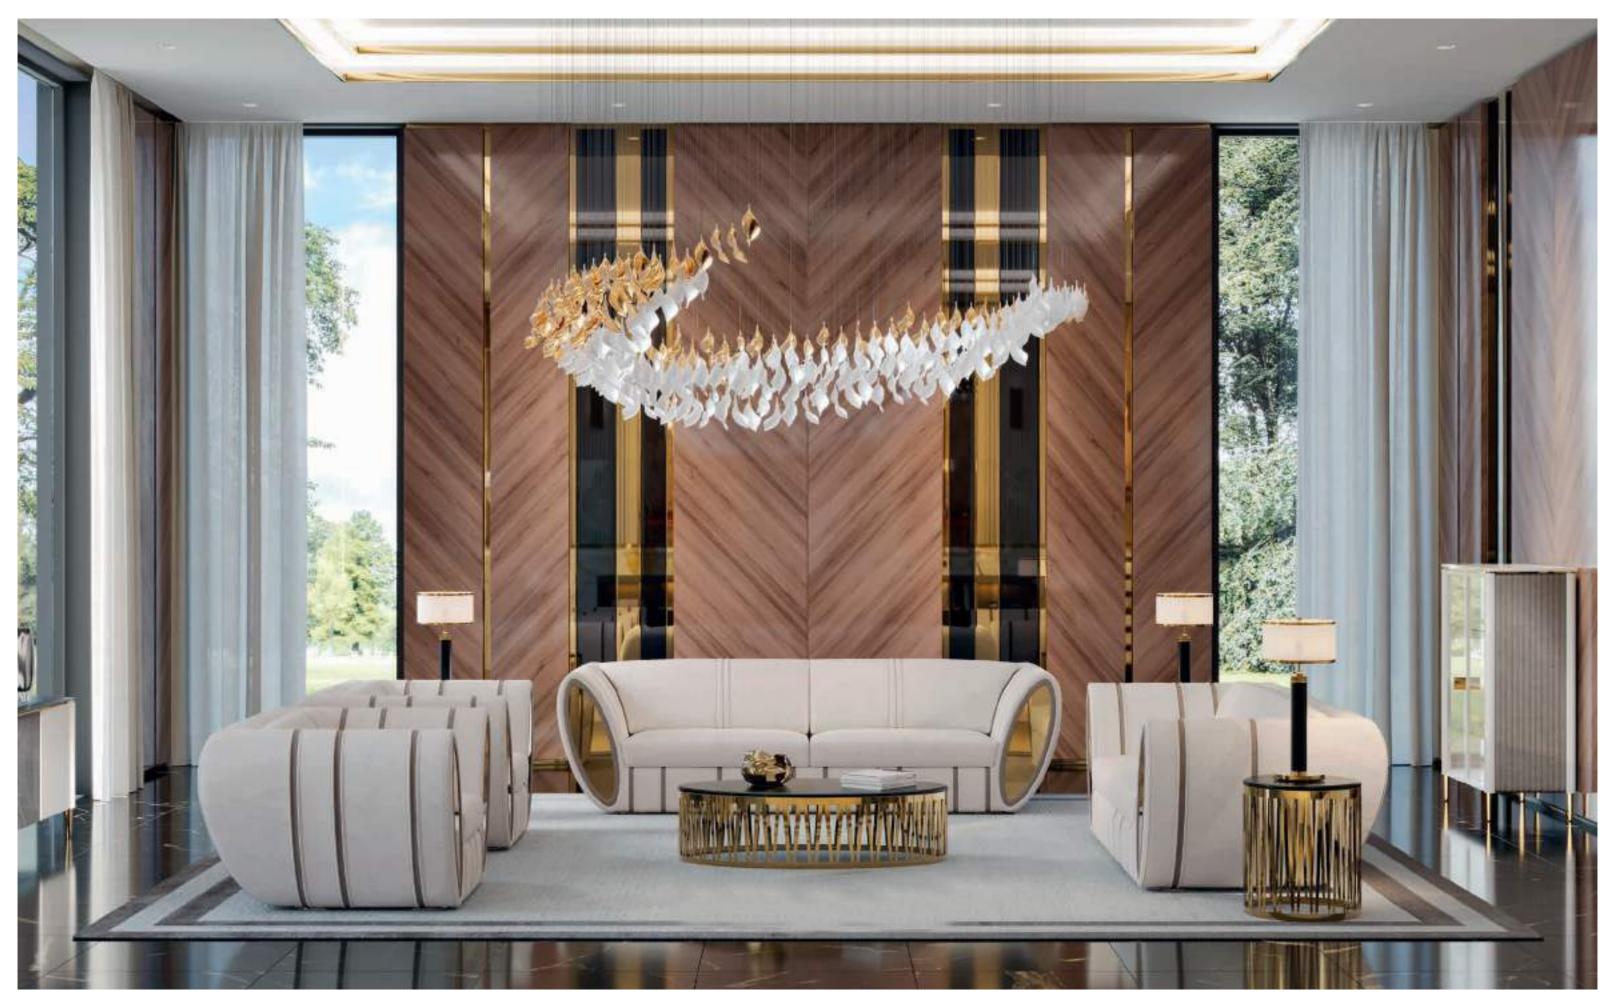

## **ELISIR**

The Elisir sofa is inspired by the truest Made in Italy, a concept that not only conveys the origin of the products, but also the broadest expression of the Italian lifestyle, where values such as creativity, know-how and beauty are continually rediscovered.

ELISIRELISIRZENMIRAGEDivano SofaPoltrona ArmchairTavolino Coffee tableVetrina Showcase

### ELISIR Poltrona Armchair

The Mirage sideboard has the great quality of giving the living room a sober, refined image, and of interpreting and integrating it into any environment. The aesthetic features of this sideboard express design and linearity with an innovative line.

## ZEN

Tavolino Coffee table

Inspired by lightness, and thanks to its golden metal structure, the Zen coffee table is characterized by refined, exclusive design.

ELISIR w/artistic mosaic
Divano Sofa

ZEN w/artistic mosaic
Tavolino Side table