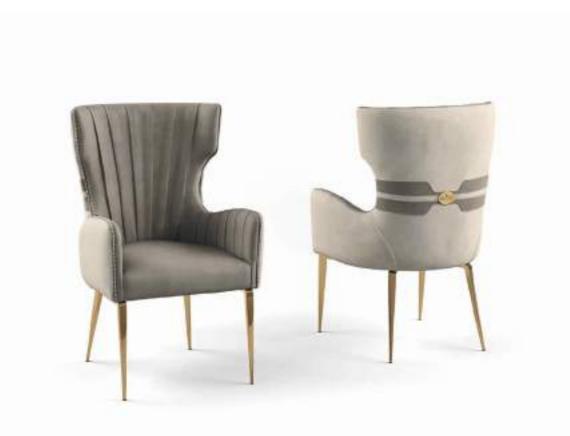

ZOE Poltrona Armchair

In the Zoe armchair, abundant shapes and soft volumes merge into a set of clean, essential lines. A definite response to the desire to customise your own comfort through exclusivity.