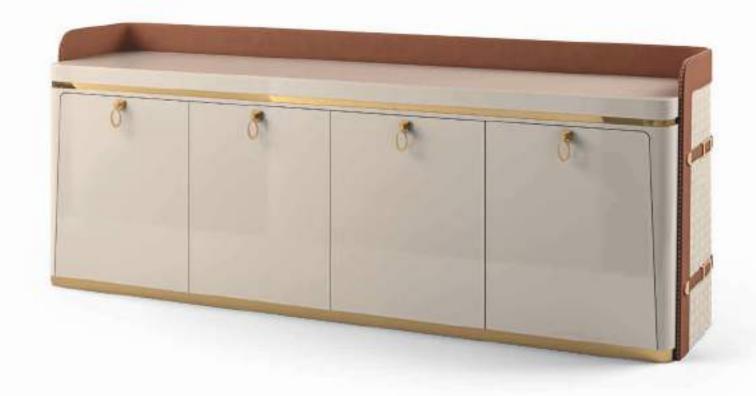

RY GLENDA
Mobile bar Bar unit Sgabello Stool

### HARRY

Mobile bar Bar unit

Research and sensitivity draw from the experience of Italian tradition and know-how, reinventing solutions rich in taste and determination. A modern style that lives well in the brilliant, lively, rich, nonconformist, cosmopolitan present.





### **HARRY**

Mobile bar Bar unit







49

GLENDA GLENDA Sedia *Chair* Sgabello *Stool* 

# METROPOL



### **METROPOL**

Divano *Sofa* 



METROPOL<br/>Divano SofaMETROPOL<br/>Poltrona ArmchairMETROPOL<br/>Tavolino Coffee tableMETROPOL<br/>Consolle Console

METROPOLMETROPOLMETROPOLVetrina ShowcaseCredenza SideboardSpecchiera Mirror



### METROPOL Poltrona Armchair





## METROPOL Divano Sofa





### METROPOL Vetrina Showcase







#### METROPOL Credenza Sideboard



## SHELL





SHELL<br/>Tavolo TableSHELL<br/>Sedia ChairRICHMOND<br/>Vetrina Showcase



#### SHELL Sedia *Chair*











### RICHMOND Vetrina Showcase

The design strength of the Richmond showcase is in its refined, contemporary and yet informal details, presenting a versatile line that allows it to fit, with style and elegance, into the most diverse environments.







### RICHMOND Credenza Sideboard



## DALLAS

The beauty of Dallas is seen in its details and above all its enveloping shapes. Cosy, refined and informal at the same time, this sofa has a versatile line that allows it to fit, with style and elegance, into the most diverse environments. Dallas is a design full of aesthetic and functional solutions, combinable with the armchair, which takes up its style and elegance.