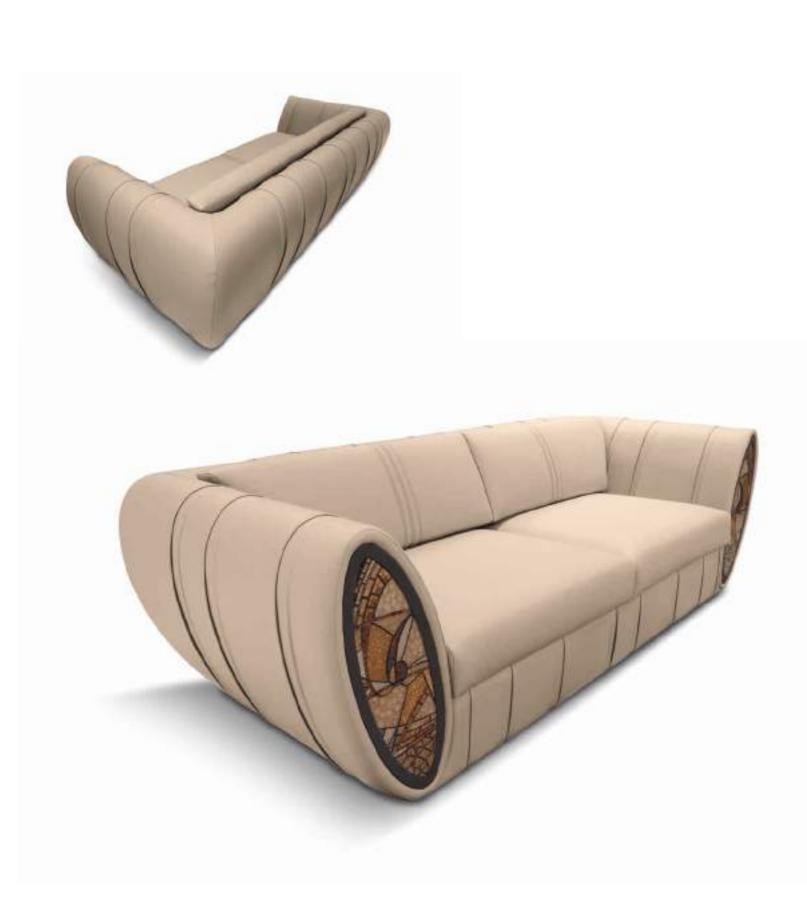

## **ELISIR**

The Elisir sofa is inspired by the truest Made in Italy, a concept that not only conveys the origin of the products, but also the broadest expression of the Italian lifestyle, where values such as creativity, know-how and beauty are continually rediscovered.

ELISIRELISIRZENMIRAGEDivano SofaPoltrona ArmchairTavolino Coffee tableVetrina Showcase

#### **ELISIR**

Divano Sofa

Armchair Cm.133x104x84h. Sofas Cm.220x104x84h. Cm.250x104x84h.

Cm.280x104x84h.