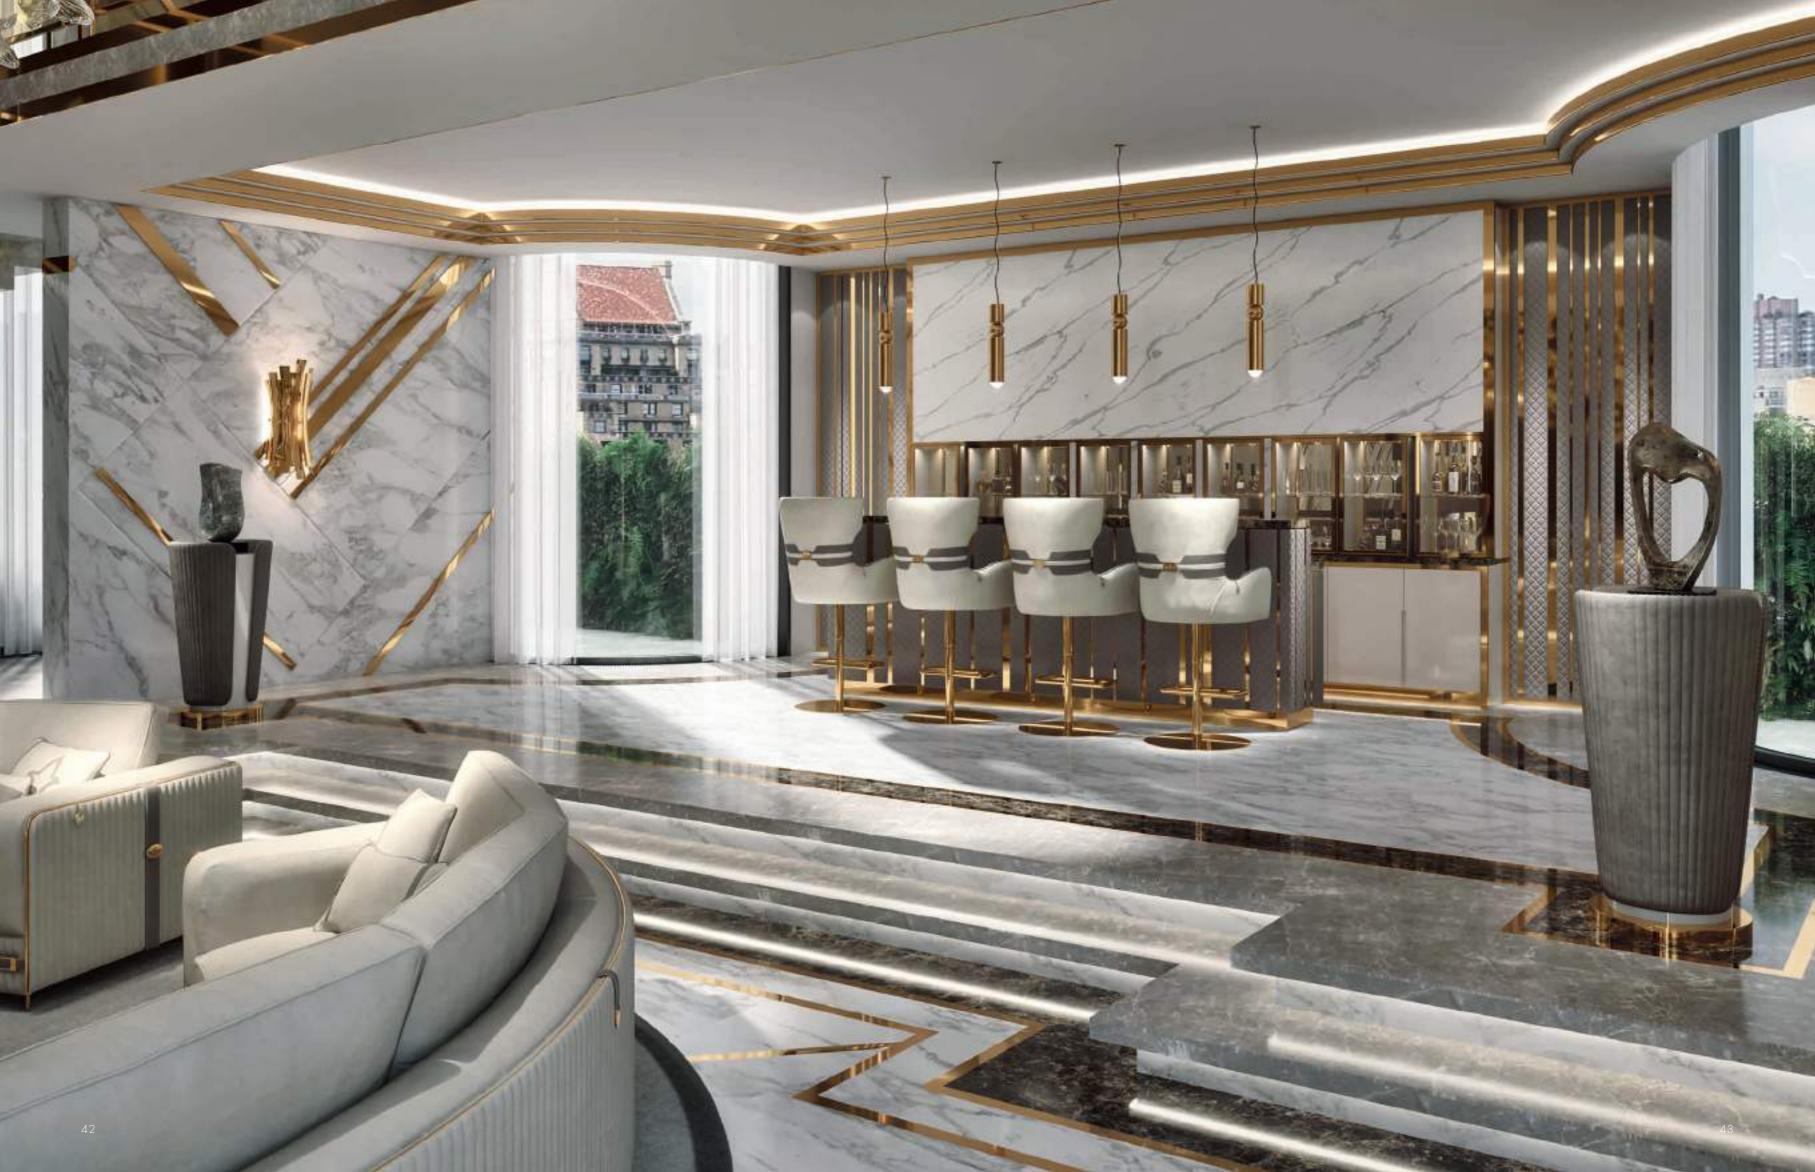

### HARRY

Mobile bar Bar unit

Research and sensitivity draw from the experience of Italian tradition and know-how, reinventing solutions rich in taste and determination. A modern style that lives well in the brilliant, lively, rich, nonconformist, cosmopolitan present.

### **HARRY**

Mobile bar Bar unit

49

GLENDA GLENDA Sedia *Chair* Sgabello *Stool* 