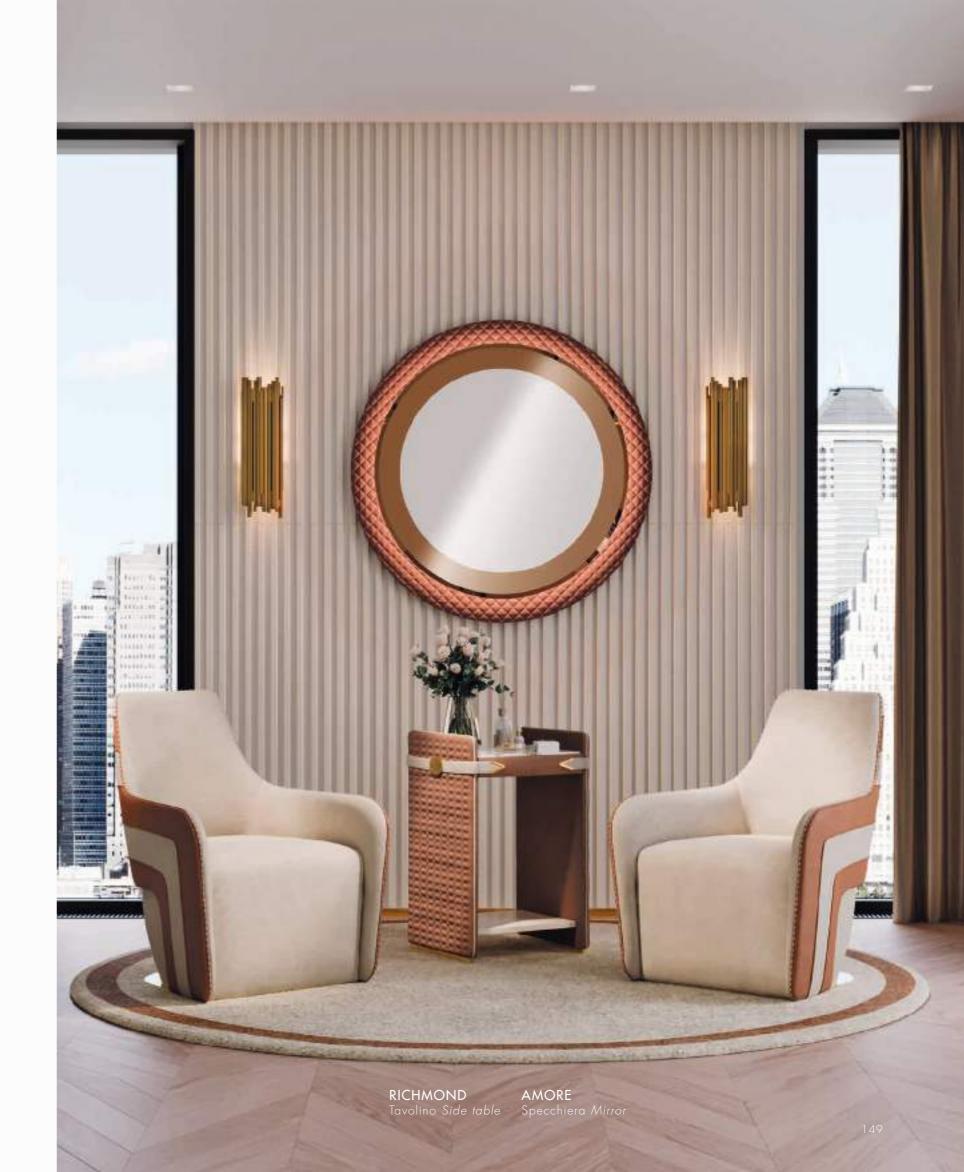

# RICHMOND

Richmond, to create beauty, not objects, a beauty sought in

RICHMOND
Divano angolare Sectional sofa

MALIBÙ
Poltrona Armchair
Tavolino Side table
Tavolino Coffee table

Malibù, a small armchair that synthesizes the concepts of elegance and contemporaneity, characterized by curved lines and quilting that highlight its design.

## RICHMOND Divano angolare Sectional sofa

An armchair with clean, essential lines, which express a refined timeless elegance. The peculiarity of its internal and external borders make this a prestigious piece of furniture.