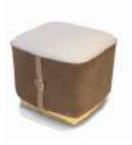

Cm.286x165x96h.

#### REGGAETON

Divano Sofa

Armchair Cm.108x105x86h. Sofas Cm.218x105x86h. Cm.248x105x86h.

#### REGGAETON

Divano componibile Sectional sofa



Cm.674x315x86h.

#### SUNSHINE

Divano Sofa

Armchair Cm.112x107x75/90h. Sofas Cm.212x107x75/90h. Cm.232x107x75/90h.



#### SUNSHINE

Divano componibile Sectional sofa

Cm.496x352x75/90h.

RIF.13 Cm.126x165x75/90h. RIF. 18 Cm. 44x105x44h. RIF.11 Cm.160x105x75/90h RIF. 15 Cm. 166x 166x 75/90h. RIF.08 Cm.186x105x75/90h.



#### MALIBÙ

Poltrona Armchair



Cm.77x80x79h.

#### SAMOA

Poltrona Armchair



Cm.75x78x95h.

#### ZOE

Poltrona Armchair



Cm.87x82x66h.

#### LOVE

Poltrona Armchair



Cm.72x72x85h.

### AURORA Poltrona Armchair



Cm.74x76x73h.

#### AMORE

Poltrona Armchair



Cm.55x60x75h.

#### SINCLAIR

Pouff Pouf



Cm.50x50x40h.

#### **AMORE**

Panchetta Bench



Cm.140x55x46h.

#### **AVENUE**

Tavolino Coffee table

Design Arch. Giuseppe Marazia



Cm.60x60x55h. Cm.122x122x34h. Cm.165x80x34h.

#### DENIM

Tavolino Side table





#### REGGAETON

Tavolino Coffee table



Cm.Ø110x38h.

#### MYSTRAL

Tavolino Side table

Cm.Ø50x53h. Cm.Ø50x69h. Cm.Ø64x46h. Cm.Ø120x37h.



#### ZEN

Tavolino Coffee and side table

Design Arch. Giuseppe Marazia

Cm.Ø47x56h. Cm.Ø47x72h. Cm.Ø130x70x36h.



#### CLOUD

Tavolino Coffee and side table

Design Arch. Giuseppe Marazia

Cm.50x50x50h. Cm.110x110x35h. Cm.140x70x35h.



#### **METROPOL**

Tavolino Coffee table

Design Arch. Giuseppe Marazia



Cm.120x120x38h.

#### SUNSHINE

Tavolino Coffee table



Cm.102x102x38h.

VOGUE

Tavolino Coffee and side table

Cm.51x5