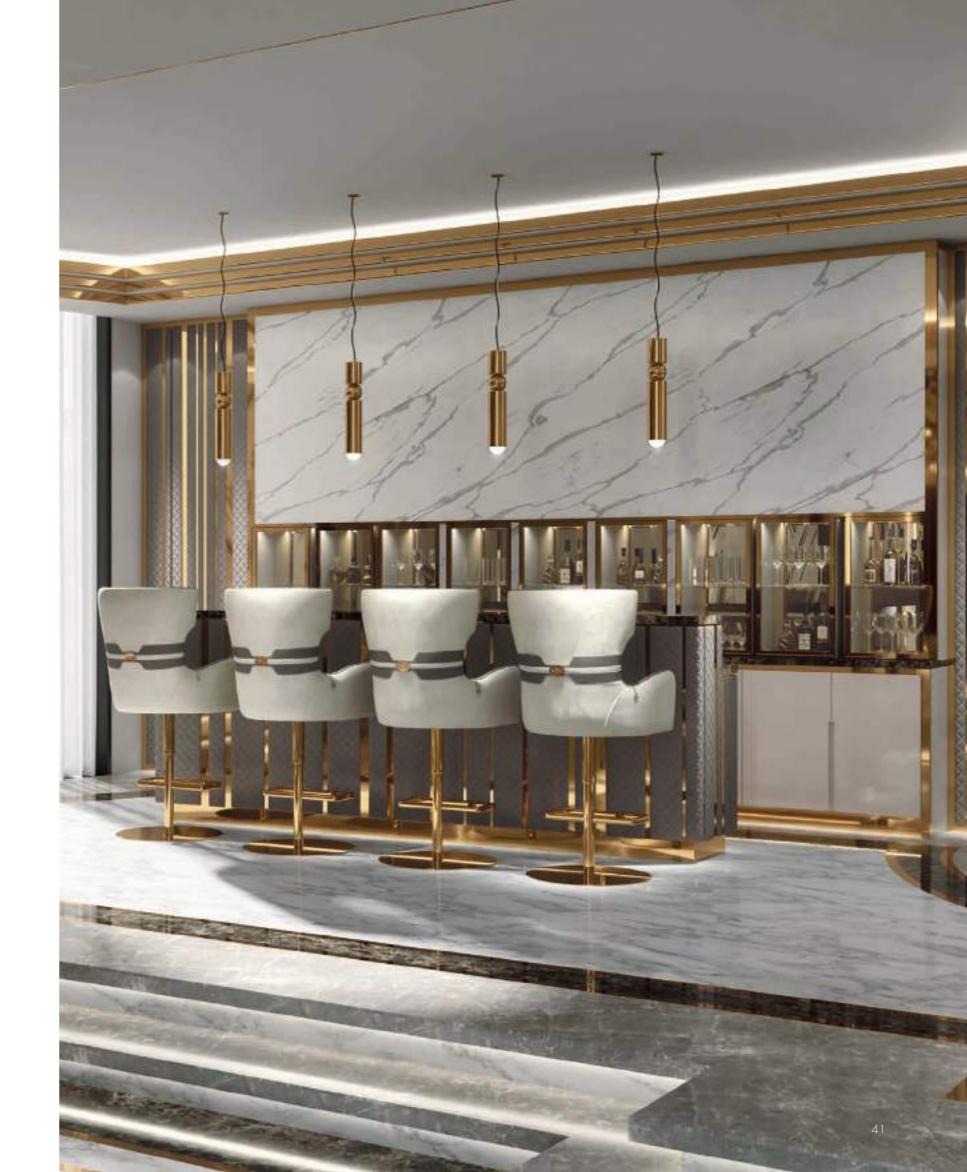

### HARRY

Mobile bar Bar unit

Research and sensitivity draw from the experience of Italian tradition and know-how, reinventing solutions rich in taste and determination. A modern style that lives well in the brilliant, lively, rich, nonconformist, cosmopolitan present.

### **HARRY**

Mobile bar Bar unit

49

GLENDA GLENDA Sedia *Chair* Sgabello *Stool* 