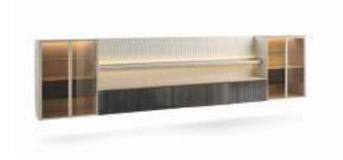

#### RICHMOND

Porta Tv Tv holder

Design Arch. Giuseppe Marazia

Cm.242x50x88h.

#### RICHMOND

Vetrina Showcase

Design Arch. Giuseppe Marazia

Cm.110x50x183h.