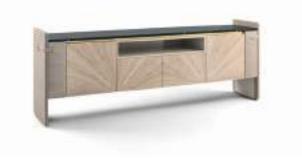

### RICHMOND Credenza Sideboard

#### DALLAS

Credenza Sideboard

Design Arch. Giuseppe Marazia

Cm.225x50x77h.