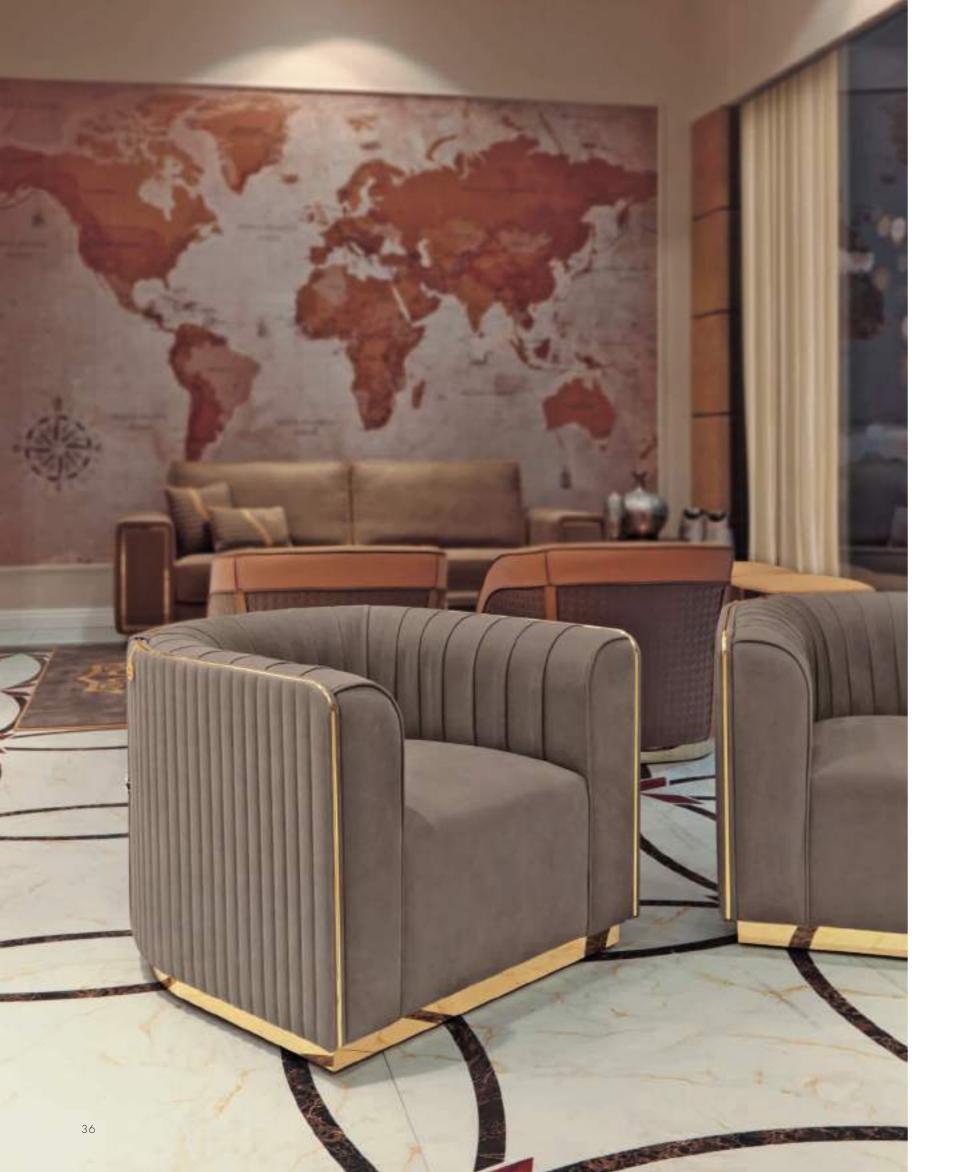

ZOE Poltrona Armchair

In the Zoe armchair, abundant shapes and soft volumes merge into a set of clean, essential lines. A definite response to the desire to customise your own comfort through exclusivity.

#### ZOE

Poltrona Armchair

Cm.87x82x66h.