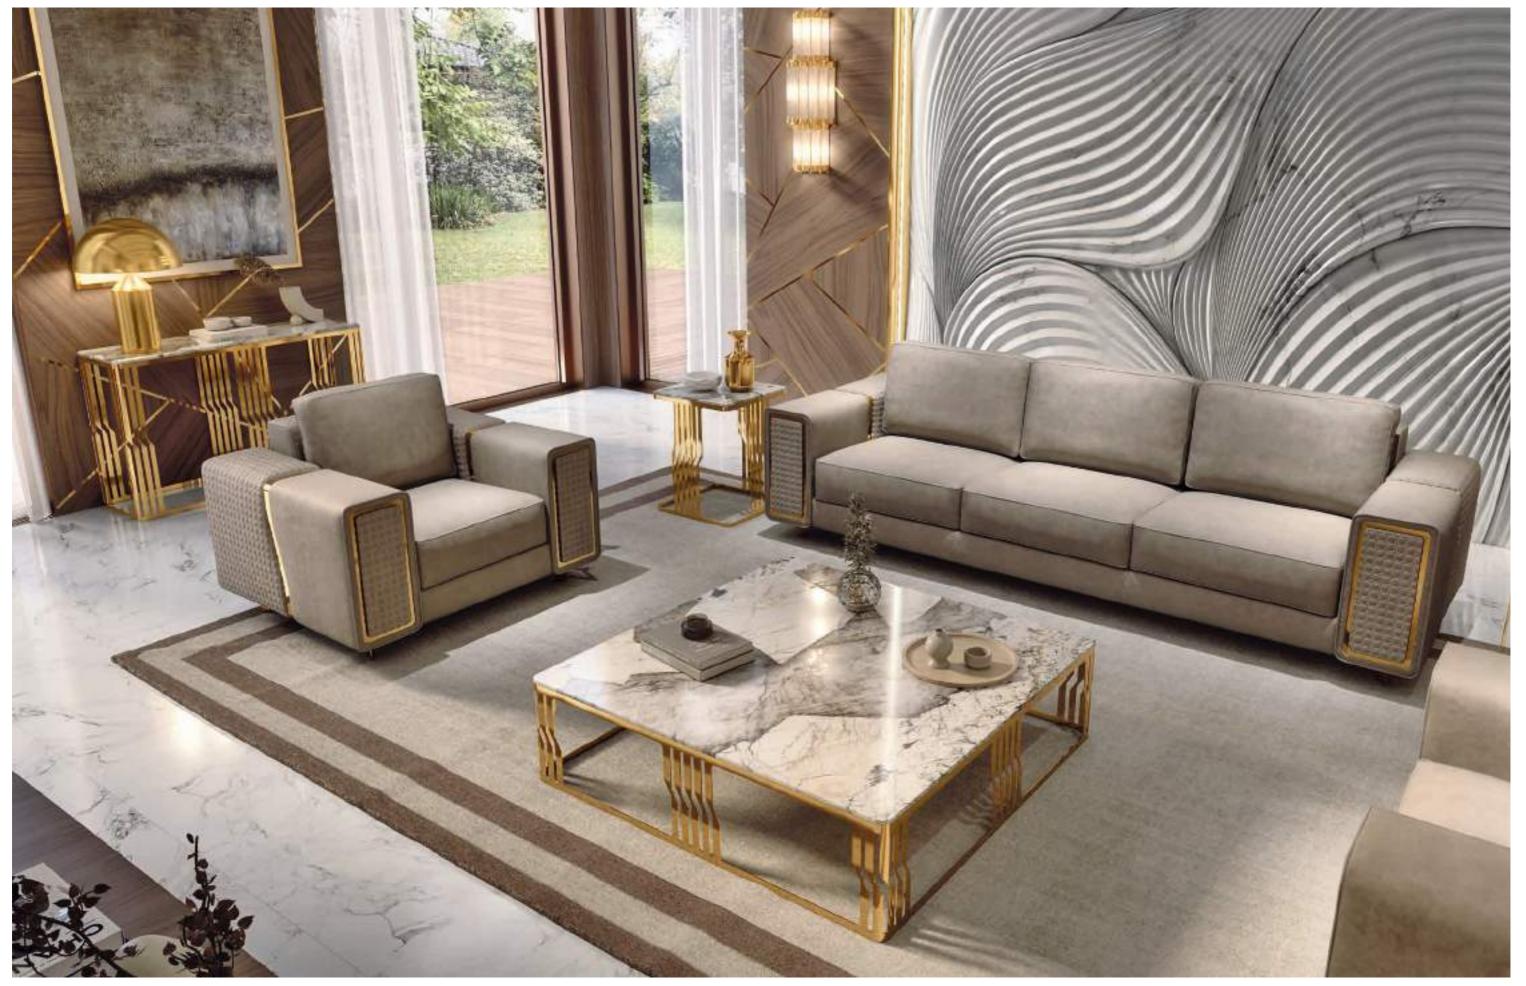

## DALLAS

The beauty of Dallas is seen in its details and above all its enveloping shapes. Cosy, refined and informal at the same time, this sofa has a versatile line that allows it to fit, with style and elegance, into the most diverse environments. Dallas is a design full of aesthetic and functional solutions, combinable with the armchair, which takes up its style and elegance.

### DALLAS Divano Sofa

A look at the new trends for the living room, to create and embellish those personal domestic landscapes that we call home, always paying great attention to materials, finishes and workmanship.

### DALLAS Divano Sofa

A sofa chosen by those who love modernity, and by those who prefer furnishings that hide their solidity behind a light appearance.