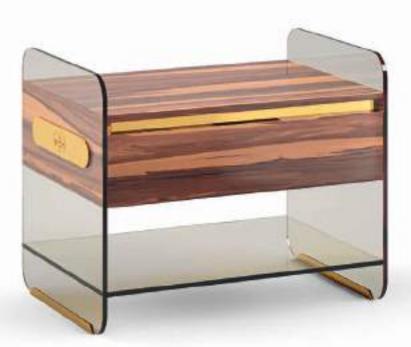

### AMORE Comodino Night table

The accessories of the Amore collection are born in the sign of absolute elegance and attention to detail. The structure has sides in tempered glass, which accentuate its essential and refined character.

The metal structure magically supports a soft, inviting volume. The soft leather padding workmanship offers maximum comfort. Love, a proposal with a refined line and enveloping form of extreme elegance.