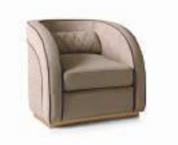

# RICHMOND

Richmond, to create beauty, not objects, a beauty sought in

RICHMOND
Divano angolare Sectional sofa

MALIBÙ
Poltrona Armchair
Tavolino Side table
Tavolino Coffee table

Malibù, a small armchair that synthesizes the concepts of elegance and contemporaneity, characterized by curved lines and quilting that highlight its design.

## RICHMOND Divano angolare Sectional sofa

An armchair with clean, essential lines, which express a refined timeless elegance. The peculiarity of its internal and external borders make this a prestigious piece of furniture.