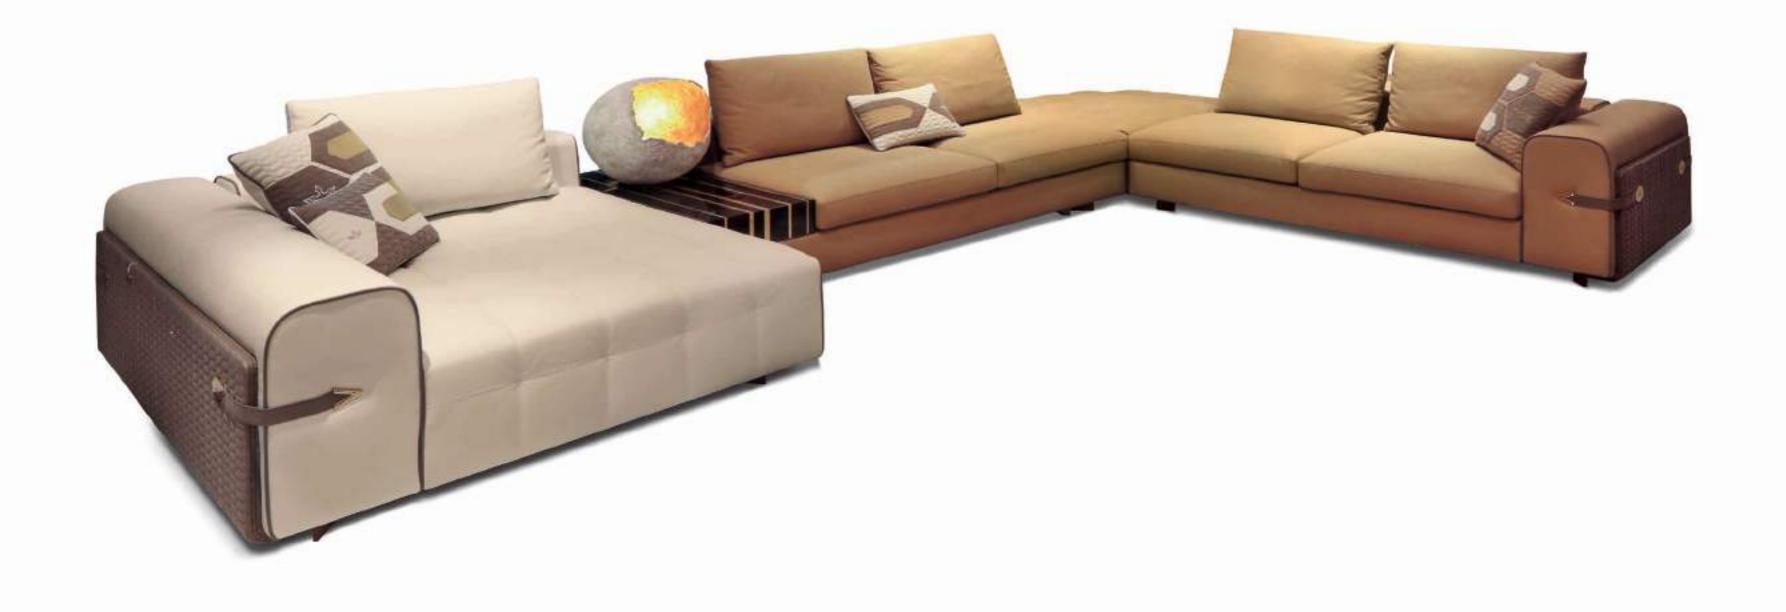

# RICHMOND

Richmond, to create beauty, not objects, a beauty sought in

RICHMOND
Divano angolare Sectional sofa

MALIBÙ
Poltrona Armchair
Tavolino Side table
Tavolino Coffee table

Malibù, a small armchair that synthesizes the concepts of elegance and contemporaneity, characterized by curved lines and quilting that highlight its design.

### RICHMOND

Divano angolare Sctional sofa

Soft lines and slender volumes, embellished and exalted by the stylistic detail of stitching on seats and the quilting, give the Richmond sofa great personality. Through its modular elements, it is possible to imagine a multiplicity of combinations, creating unprecedented plays of volumes, punctuated by a rhythm of solids and voids.

## RICHMOND Divano angolare Sectional sofa

Elegant atmospheres are found in the lines of the Richmond collection, in a lifestyle that embraces the living area.

An evolved collection, capable of capturing the needs and tastes of a heterogeneous and multicultural public.

## RICHMOND Divano angolare Sectional sofa

An armchair with clean, essential lines, which express a refined timeless elegance. The peculiarity of its internal and external borders make this a prestigious piece of furniture.