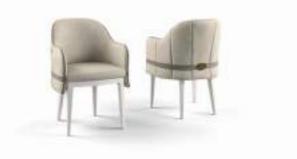

## SHELL

SHELL<br/>Tavolo TableSHELL<br/>Sedia ChairRICHMOND<br/>Vetrina Showcase

#### SHELL Sedia *Chair*

### RICHMOND Vetrina Showcase

The design strength of the Richmond showcase is in its refined, contemporary and yet informal details, presenting a versatile line that allows it to fit, with style and elegance, into the most diverse environments.