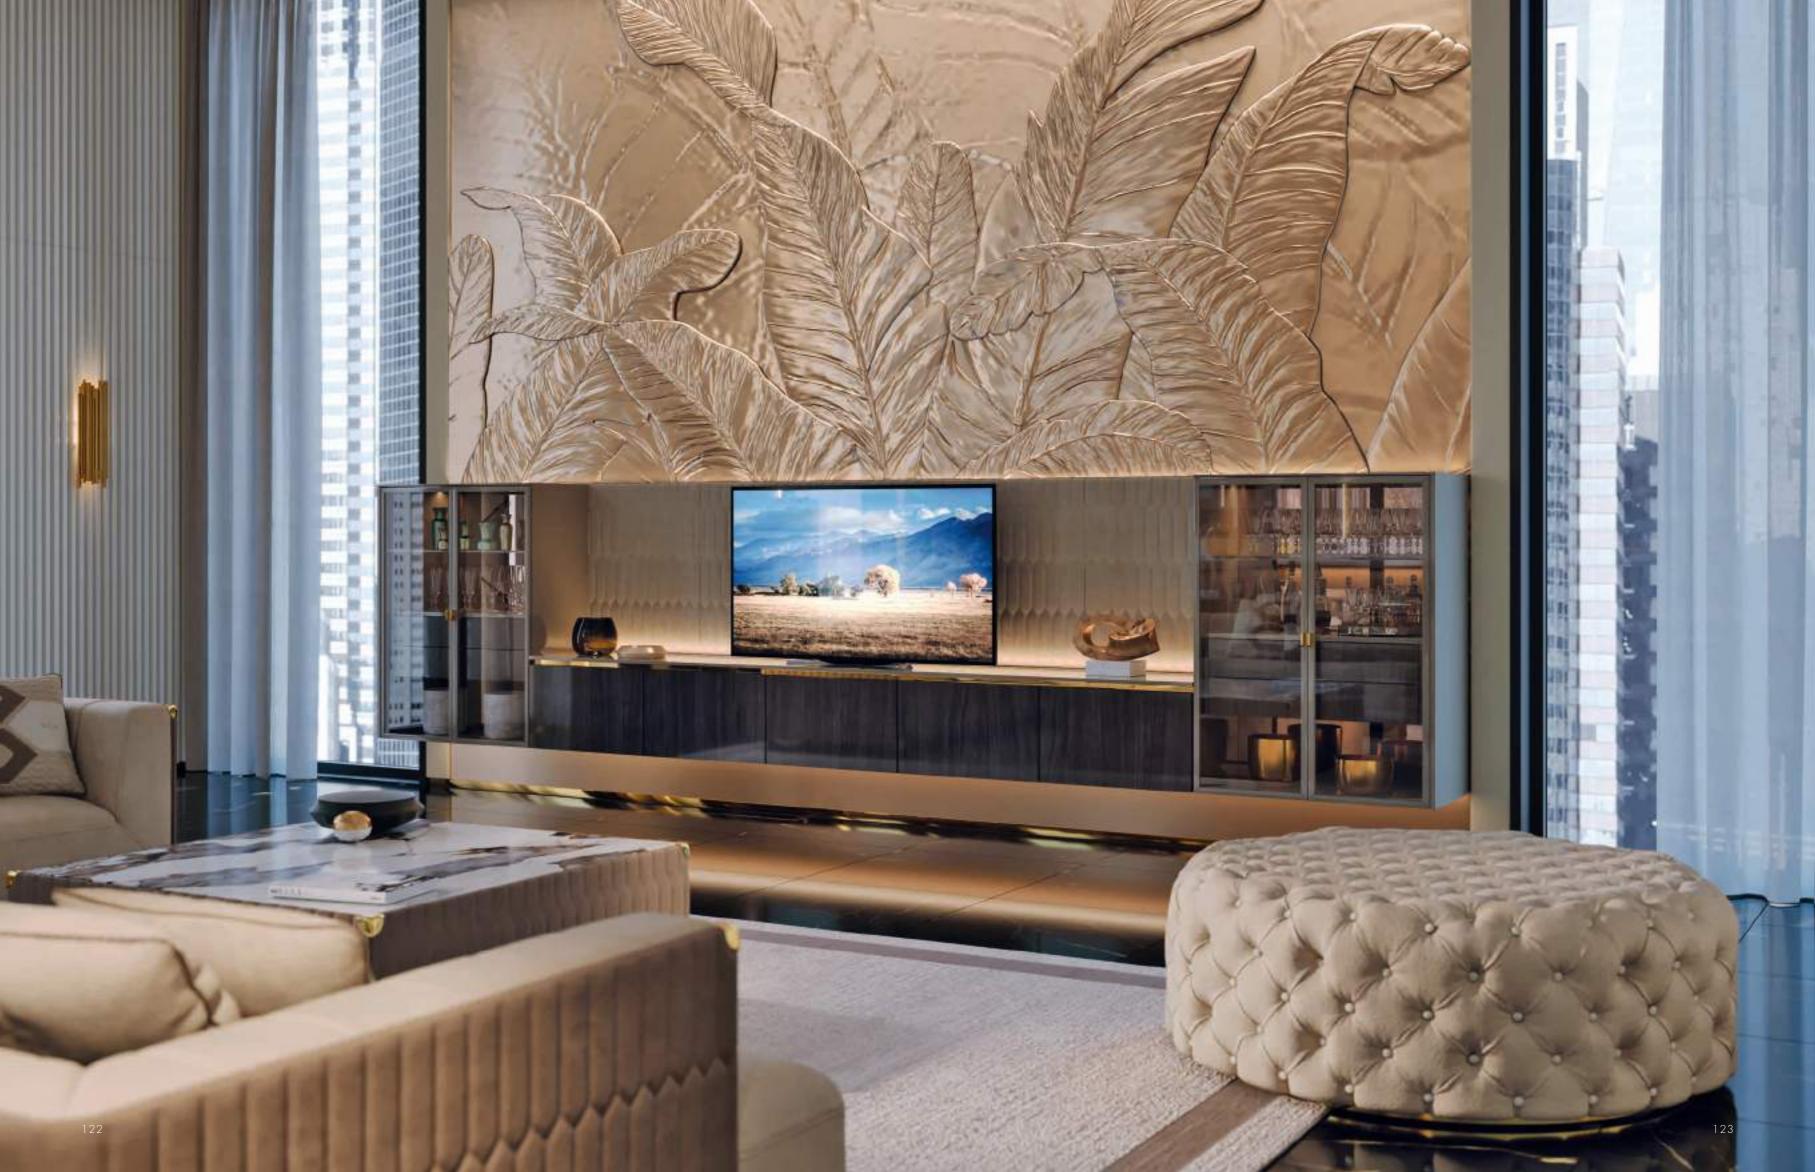

## **ELISIR**

The Elisir sofa is inspired by the truest Made in Italy, a concept that not only conveys the origin of the products, but also the broadest expression of the Italian lifestyle, where values such as creativity, know-how and beauty are continually rediscovered.

ELISIRELISIRZENMIRAGEDivano SofaPoltrona ArmchairTavolino Coffee tableVetrina Showcase

### ELISIR Poltrona Armchair

The Mirage sideboard has the great quality of giving the living room a sober, refined image, and of interpreting and integrating it into any environment. The aesthetic features of this sideboard express design and linearity with an innovative line.

## ZEN

Tavolino Coffee table

Inspired by lightness, and thanks to its golden metal structure, the Zen coffee table is characterized by refined, exclusive design.

ELISIR w/artistic mosaic
Divano Sofa

ZEN w/artistic mosaic
Tavolino Side table

The golden metal structure supports, as if by magic, a soft, inviting volume. The top is a hand-made artistic mosaic.