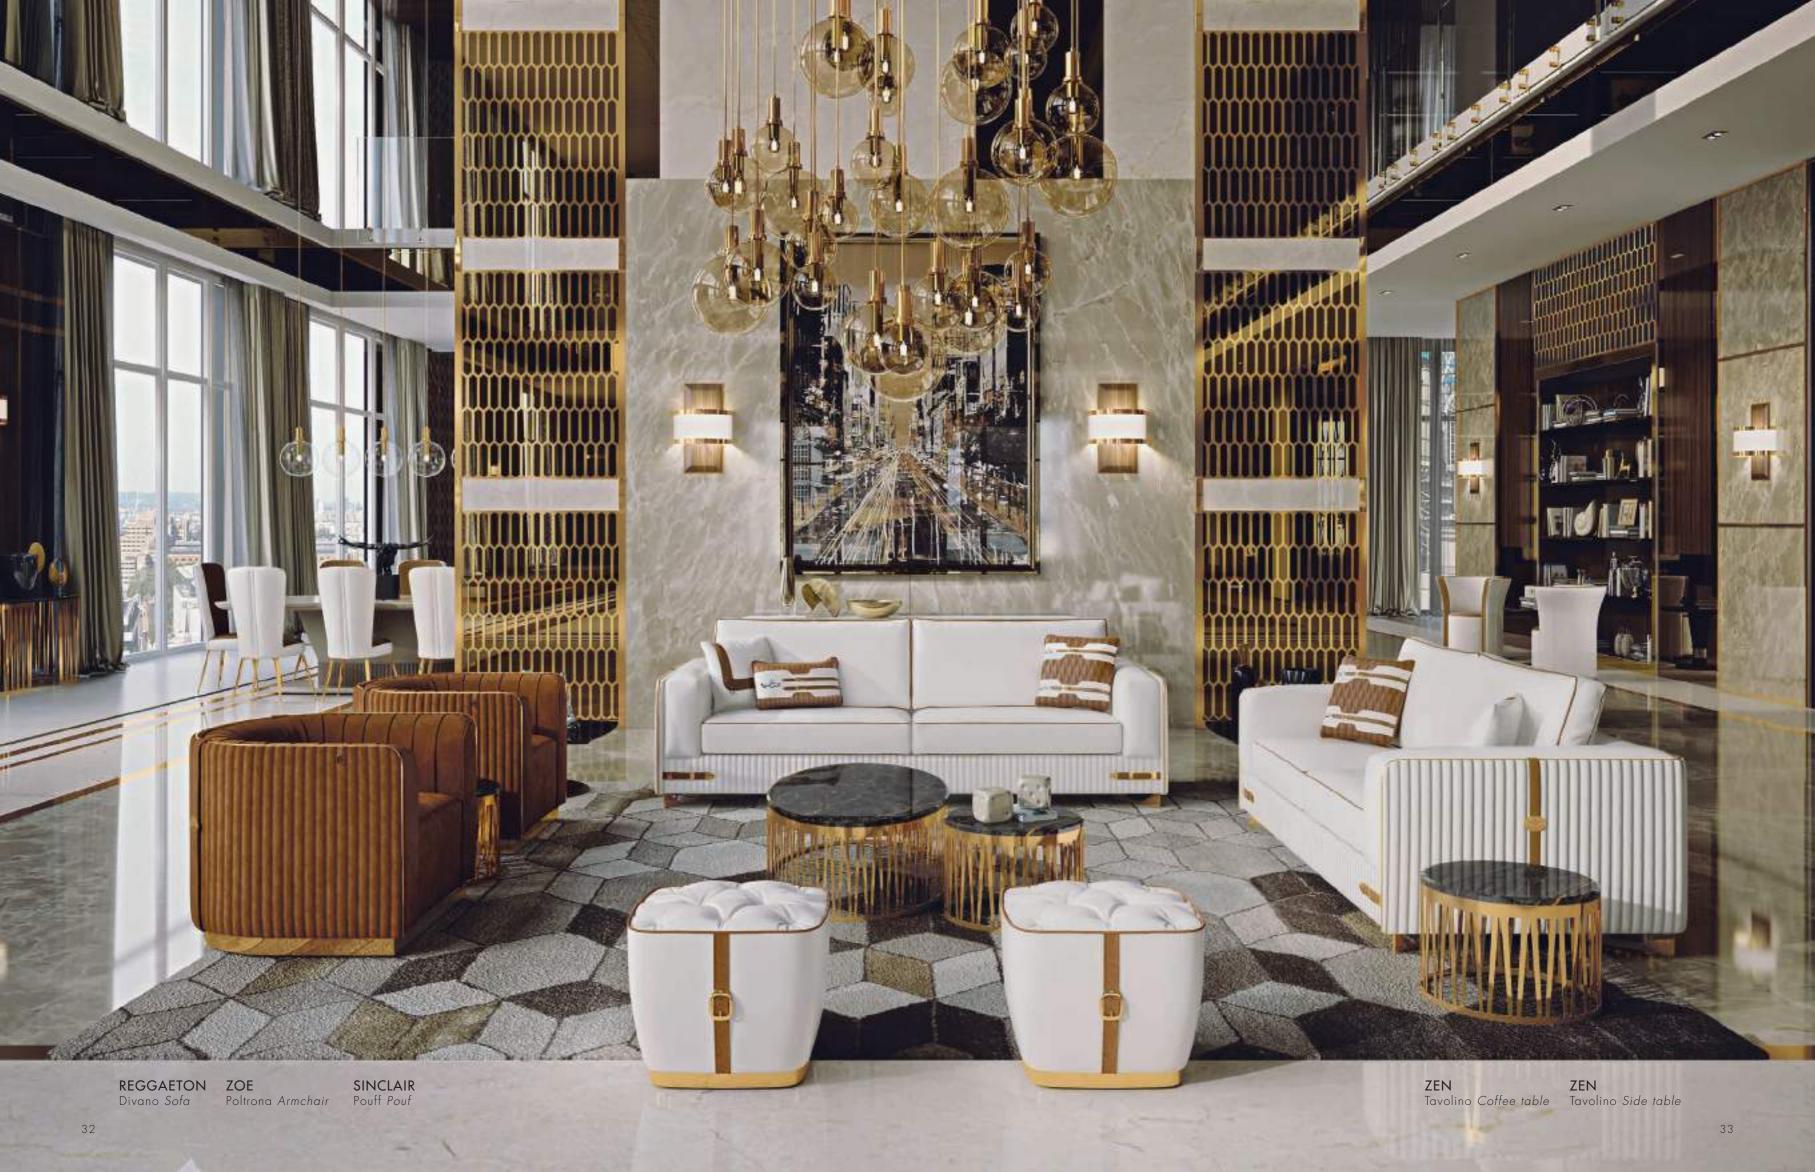

## REGGAETON

Reggaeton is a sofa that revisits timeless shapes in a contemporary key. An elegance of proportions and refinement of details combine with enveloping comfort, thanks to soft padding of the seat and back cushions.

### REGGAETON Divano Sofa

Aesthetic value, maximum comfort and durability, not only in all the noble and evident components of the product, but also in the more hidden details.

Mystral is a golden metal coffee table, characterized by elegant and harmonious proportions. It fits into any environment, with an appearance of elegant compositional freedom.

ZOE Poltrona Armchair

In the Zoe armchair, abundant shapes and soft volumes merge into a set of clean, essential lines. A definite response to the desire to customise your own comfort through exclusivity.