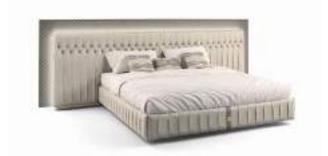

# AMORE

The Amore bed composition offers refined shapes, and is a perfect match between elegant design and comfort. A generous bed that surprises with its precision workmanship in quilted padding, in addition to its details and extreme comfort.

A new way to experience the night in total well-being with the Avant-Gard Amore collection.

A cosy, oversized, upholstered bed with a large, padded headboard, equipped with LED lighting.

Scenic in its visual impact, yet essential in its forms, the Amore collection shows off its masterful play of proportions. All the accessories are in wood, with a glass bearing structure.

A collection with a strong aesthetic and functional appeal, with elements that allow you to create exclusive, dynamic and original environments.