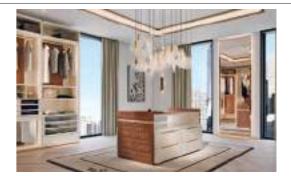

Bar unit

Design Arch. Giuseppe Marazia



Cm.365x40x290h.

**AMORE** 

Letto Bed



Cm.390x225x135h.

**AMORE** 

Comodino Night table



Cm.70x45x53h.

#### **AMORE**

Comò Chest of drawers



Cm.115x60x83h.

### **AMORE**

Toilette Vanity



Cm.150x60x83h.

#### **ENEA**

Scrivania Desk

Design Arch. Giuseppe Marazia



Cm.220x90x79h.

#### NUMA

Poltrona Armchair



Cm.78x82x95h.

## AURA Poltrona Armchair Cm.78x86x115h. **AMORE** Specchiera Mirror Cm.Ø120h. NAUTILUS Specchiera Mirror Design Arch. Giuseppe Marazia Cm.122x182h. RICHMOND Specchiera Mirror Design Arch. Giuseppe Marazia Cm.145x5x100h. METROPOL Specchiera *Mirror* Design Arch. Giuseppe Marazia Cm.90x140h. DAKOTA Porta vaso Vase holder

Cm.Ø53x102h.

**AMORE** 

Cabina armadio Walk-in closet

Design Arch. Giuseppe Marazia



Custom-made



7970 Beverly Blvd.
Los Angeles, CA 90048
Phone:(323) 852-7007
Toll Free: (866) 628-7355
Email:
kayvan@naurelle.com