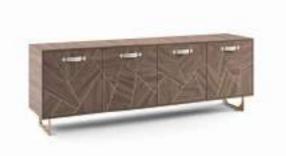

### RICHMOND Credenza Sideboard

#### RICHMOND

Credenza Sideboard

Design Arch. Giuseppe Marazia

Cm.192x50x88h.