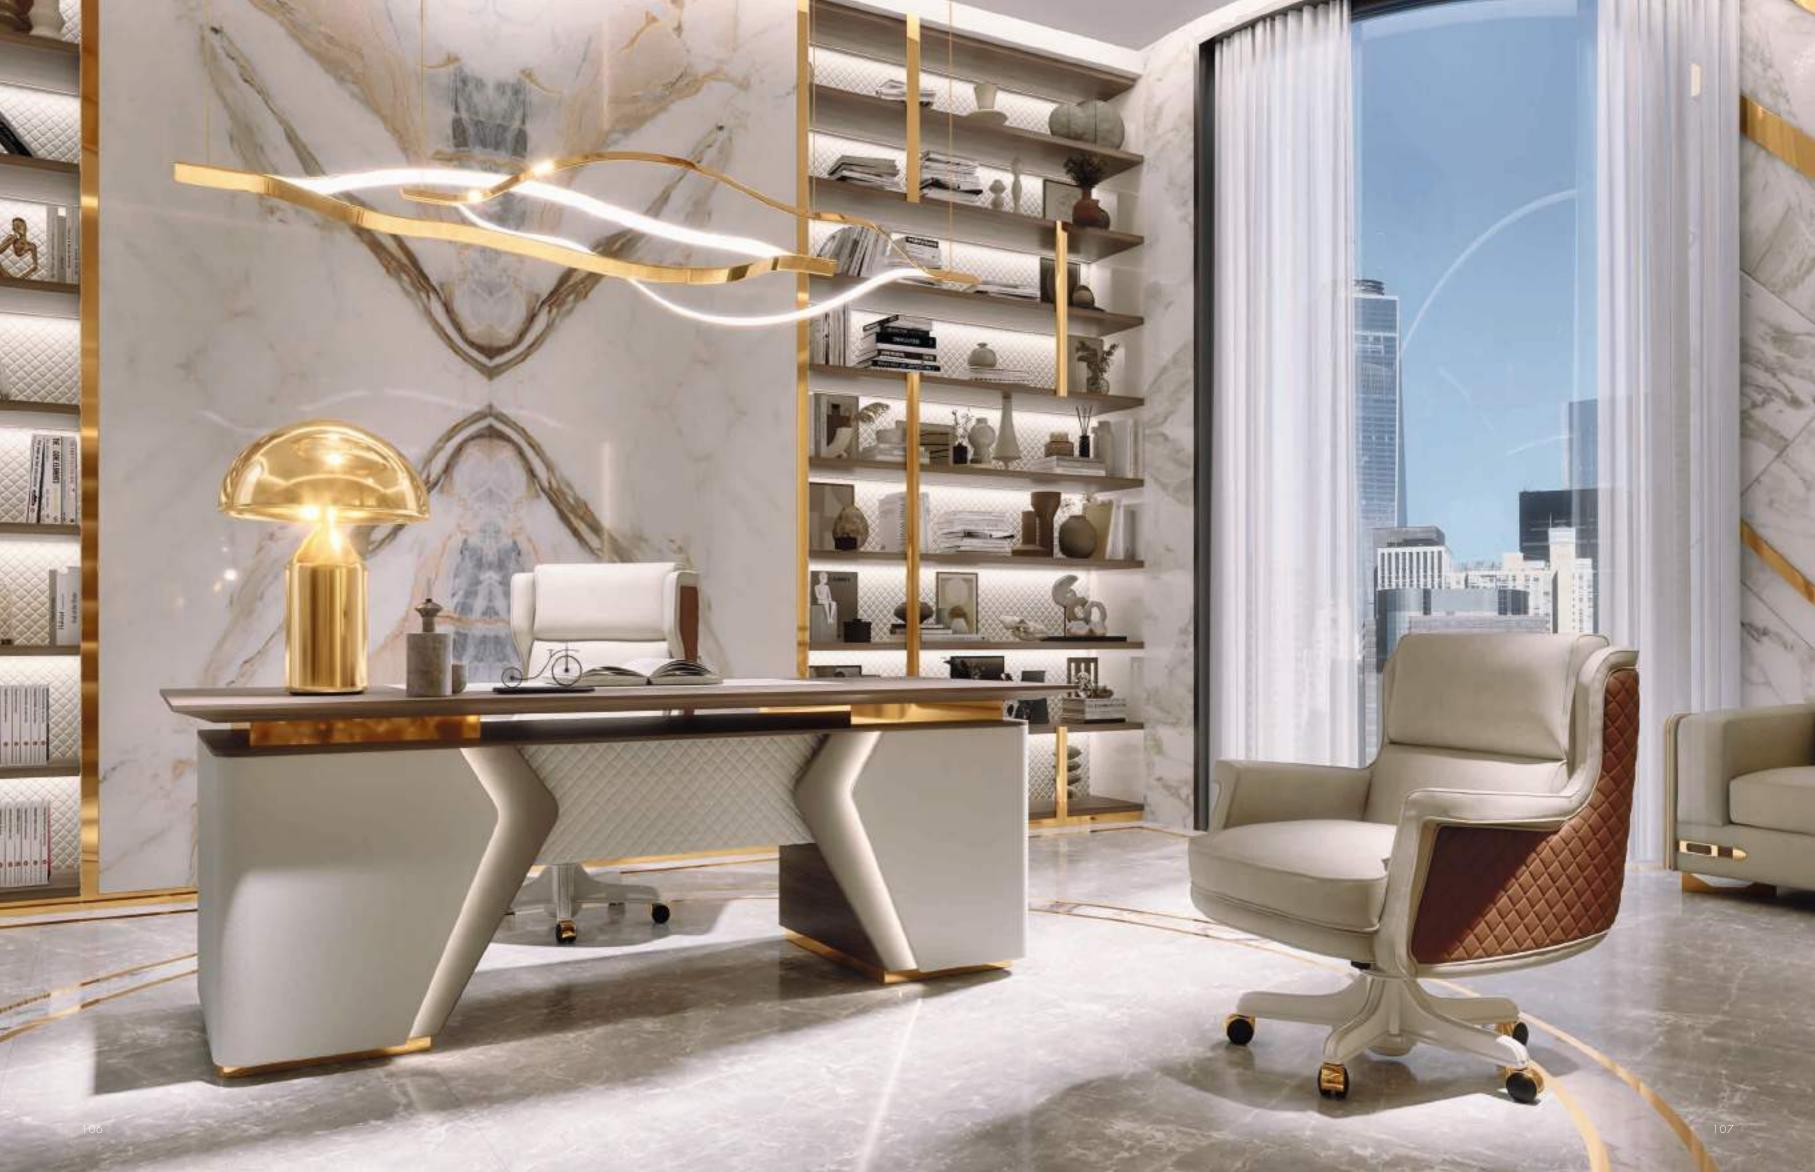

# ENEA

ENEA NUMA
Scrivania Desk Poltrona girevole Swivel armchair

#### **ENEA**

Scrivania Desk

Design Arch. Giuseppe Marazia

Cm.220x90x79h.