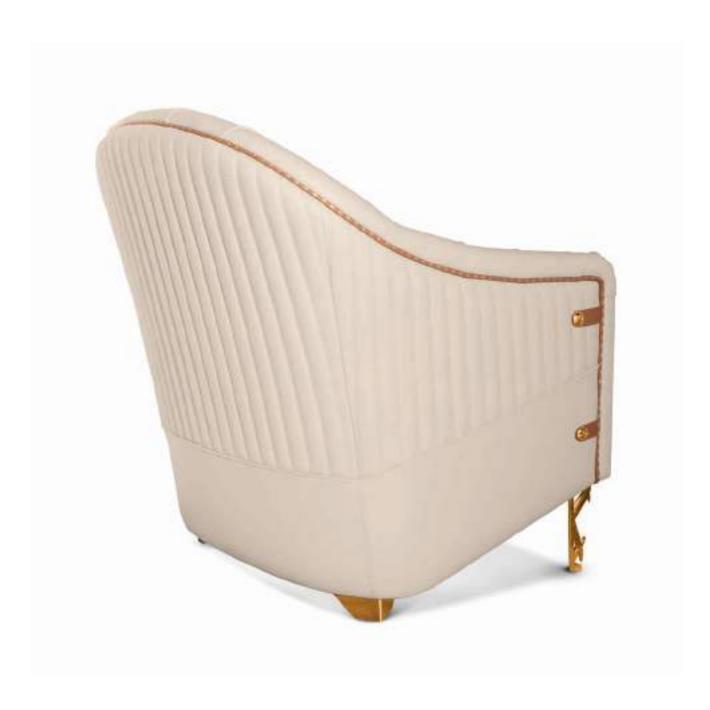

# RICHMOND

Richmond, to create beauty, not objects, a beauty sought in

RICHMOND
Divano angolare Sectional sofa

MALIBÙ
Poltrona Armchair
Tavolino Side table
Tavolino Coffee table

Malibù, a small armchair that synthesizes the concepts of elegance and contemporaneity, characterized by curved lines and quilting that highlight its design.