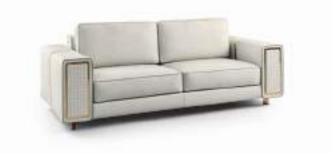

# RICHMOND

Richmond, to create beauty, not objects, a beauty sought in

RICHMOND
Divano angolare Sectional sofa

MALIBÙ
Poltrona Armchair
Tavolino Side table
Tavolino Coffee table

Malibù, a small armchair that synthesizes the concepts of elegance and contemporaneity, characterized by curved lines and quilting that highlight its design.

### RICHMOND

Divano angolare Sctional sofa

Soft lines and slender volumes, embellished and exalted by the stylistic detail of stitching on seats and the quilting, give the Richmond sofa great personality. Through its modular elements, it is possible to imagine a multiplicity of combinations, creating unprecedented plays of volumes, punctuated by a rhythm of solids and voids.

## RICHMOND Divano angolare Sectional sofa

Elegant atmospheres are found in the lines of the Richmond collection, in a lifestyle that embraces the living area.

An evolved collection, capable of capturing the needs and tastes of a heterogeneous and multicultural public.

## RICHMOND Divano angolare Sectional sofa

An armchair with clean, essential lines, which express a refined timeless elegance. The peculiarity of its internal and external borders make this a prestigious piece of furniture.