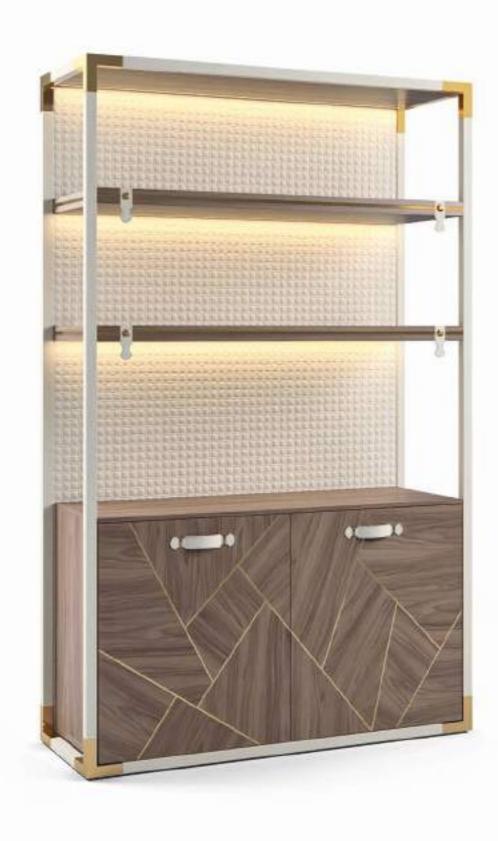

### RICHMOND Vetrina Showcase

The design strength of the Richmond showcase is in its refined, contemporary and yet informal details, presenting a versatile line that allows it to fit, with style and elegance, into the most diverse environments.

### RICHMOND Credenza Sideboard