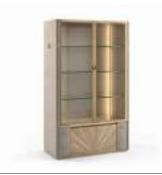

7h.

#### **METROPOL**

Credenza Sideboard

Design Arch. Giuseppe Marazia



Cm.170x52x87h.

#### RICHMOND

Credenza Sideboard

Design Arch. Giuseppe Marazia



Cm.192x50x88h.

#### SUNSHINE

Porta Tv Tv holder

Design Arch. Giuseppe Marazia



Cm.448x48x75h.

#### SUNSHINE

Porta Tv Tv holder

Design Arch. Giuseppe Marazia



Cm.506x48x120h.

#### MIRAGE

Porta Tv Tv holder

Design Arch. Giuseppe Marazia



Cm.232x51x78h.

#### RICHMOND

Porta Tv Tv holder

Design Arch. Giuseppe Marazia



Cm.242x50x88h.

#### MIRAGE

Vetrina Showcase

Design Arch. Giuseppe Marazia



Cm.103x50x140h.

#### **NAUTILUS**

Vetrina Showcase

Design Arch. Giuseppe Marazia



Cm.109x55x203h.

#### **METROPOL**

Vetrina Showcase



Cm.120x43x197h.

#### RICHMOND

Vetrina Showcase

Design Arch. Giuseppe Marazia



Cm.110x50x183h.

#### SUNSHINE

Vetrina Showcase

Design Arch. Giuseppe Marazia



Cm.105x48x151h.

#### DALLAS

Libreria Bookshelf

Design Arch. Giuseppe Marazia



Cm.140x50x225h.

## NAUTILUS Tavolo *Table*



Cm.300x125x78h.

#### SHELL

Tavolo Table



Cm.250x125x77h.

#### LUXOR

Sedia Chair



Cm.66x62x103h.

SHELL Sedia Chair



Cm.62x65x87h.

ELITE LUXURY

Sedia Chair



Cm.56x67x101h.

**GLENDA** 

Sedia Chair



Cm.62x62x100h.

GLENDA

Sgabello *Stool* 



Cm.62x62x130h.

#### **HARRY**

Mobile bar Bar unit

Design Arch. Giuseppe Marazia



Cm.220x70x115h.

#### **HARRY**

Mobile bar Bar unit

Design Arch. Giuseppe Marazia



Cm.365x40x290h.

**AMORE** 

Letto Bed



Cm.390x225x135h.

**AMORE** 

Comodino Night table



Cm.70x45x53h.

#### **AMORE**

Comò Chest of drawers



C