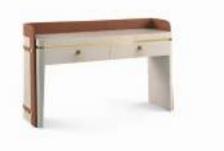

Cm.50x48x78h.

RICHMOND Consolle Console

Design Arch. Giuseppe Marazia

Cm.175x48x78h.

DALLAS

Consolle Console

Design Arch. Giuseppe Marazia

Cm.139x45x86h.