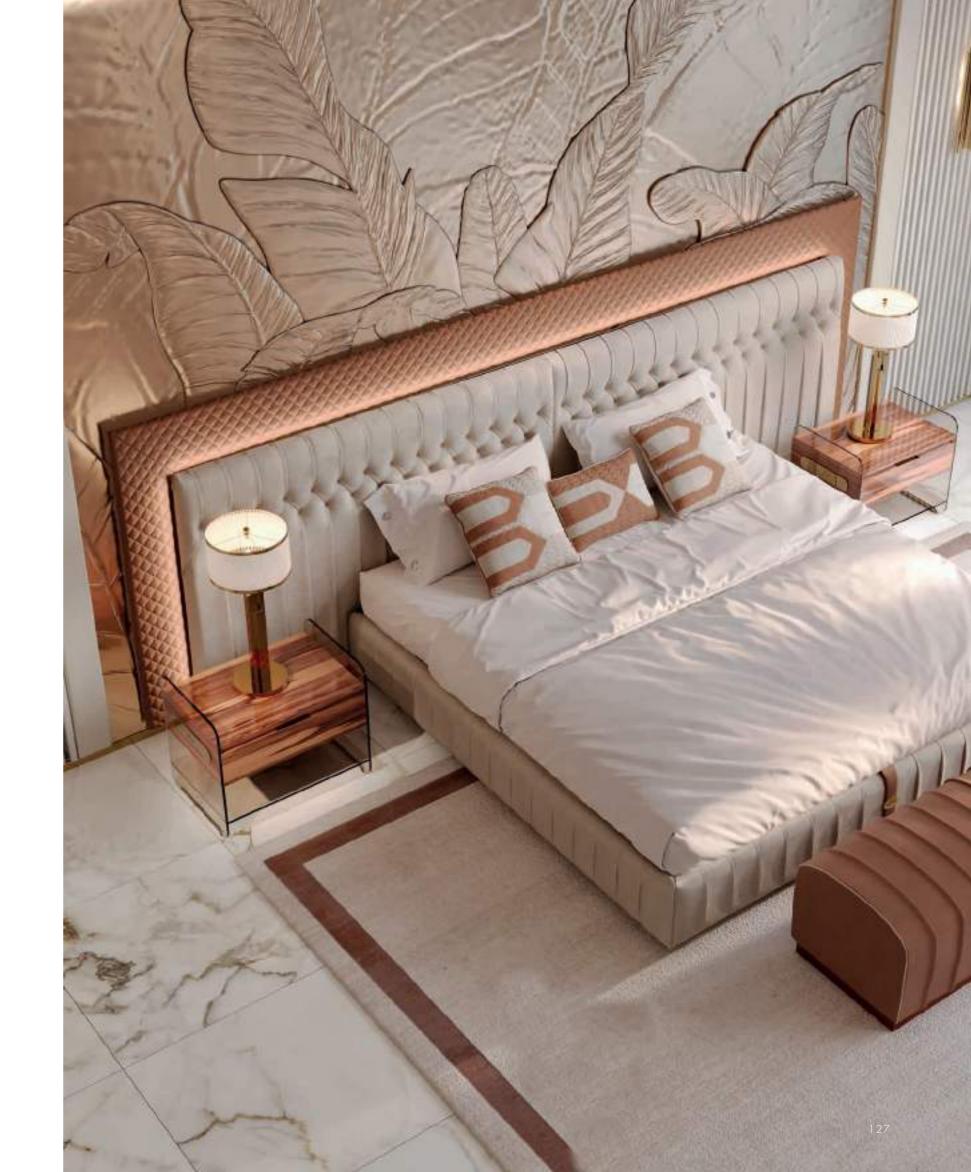

# AMORE

The Amore bed composition offers refined shapes, and is a perfect match between elegant design and comfort. A generous bed that surprises with its precision workmanship in quilted padding, in addition to its details and extreme comfort.

A new way to experience the night in total well-being with the Avant-Gard Amore collection.

A cosy, oversized, upholstered bed with a large, padded headboard, equipped with LED lighting.

Scenic in its visual impact, yet essential in its forms, the Amore collection shows off its masterful play of proportions. All the accessories are in wood, with a glass bearing structure.

A collection with a strong aesthetic and functional appeal, with elements that allow you to create exclusive, dynamic and original environments.