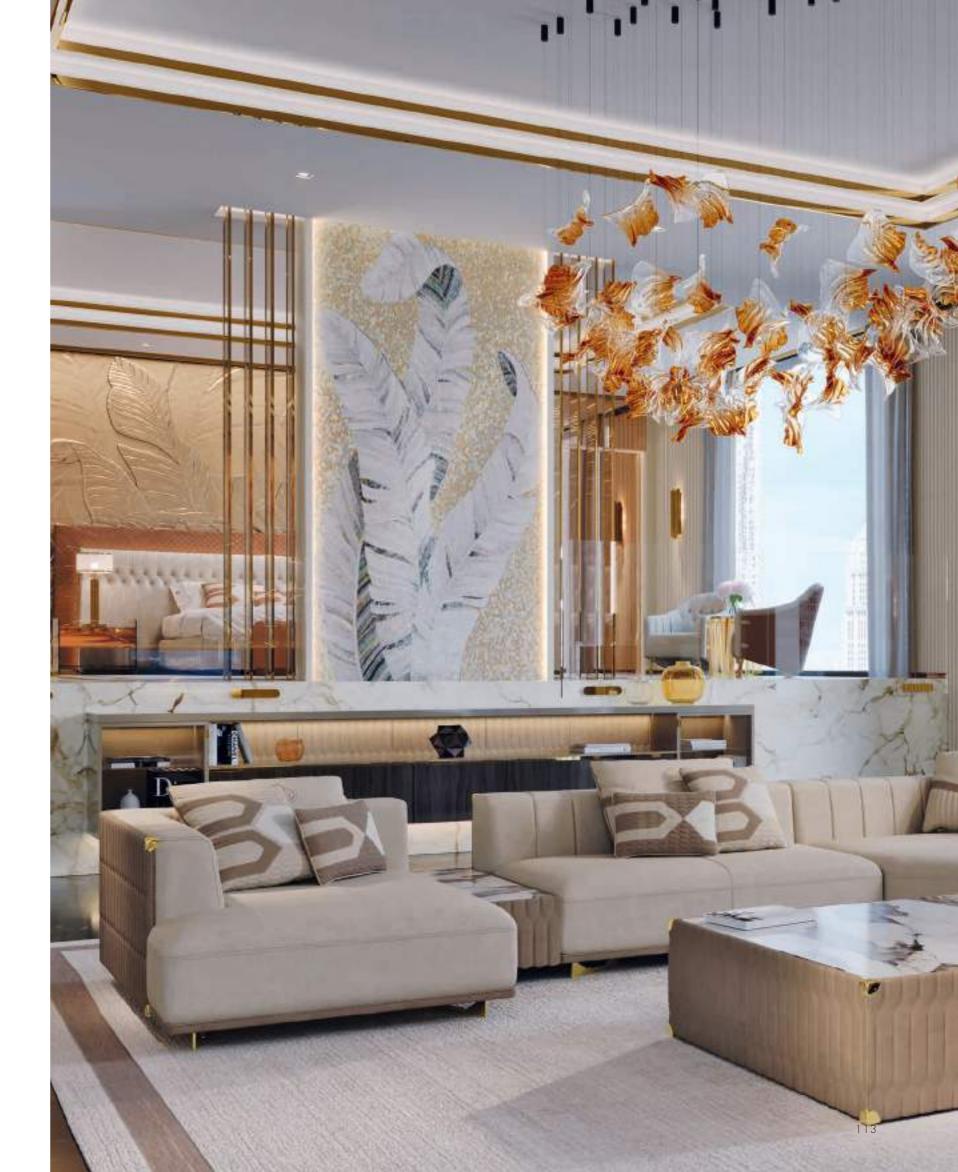

## SUNSHINE

The Sunshine modular seating system offers ergonomic shapes combinable according to personal tastes and needs, allowing you to rediscover your own idea of comfort. Playing with the upholstered elements, the possible solutions are truly endless, yet always highly exclusive.

SUNSHINESUNSHINESUNSHINESUNSHINEDivano angolare Sectional sofaTavolino Coffee tableMobile lungo CabinetVetrina Showcase

### SUNSHINE Divano Sofa