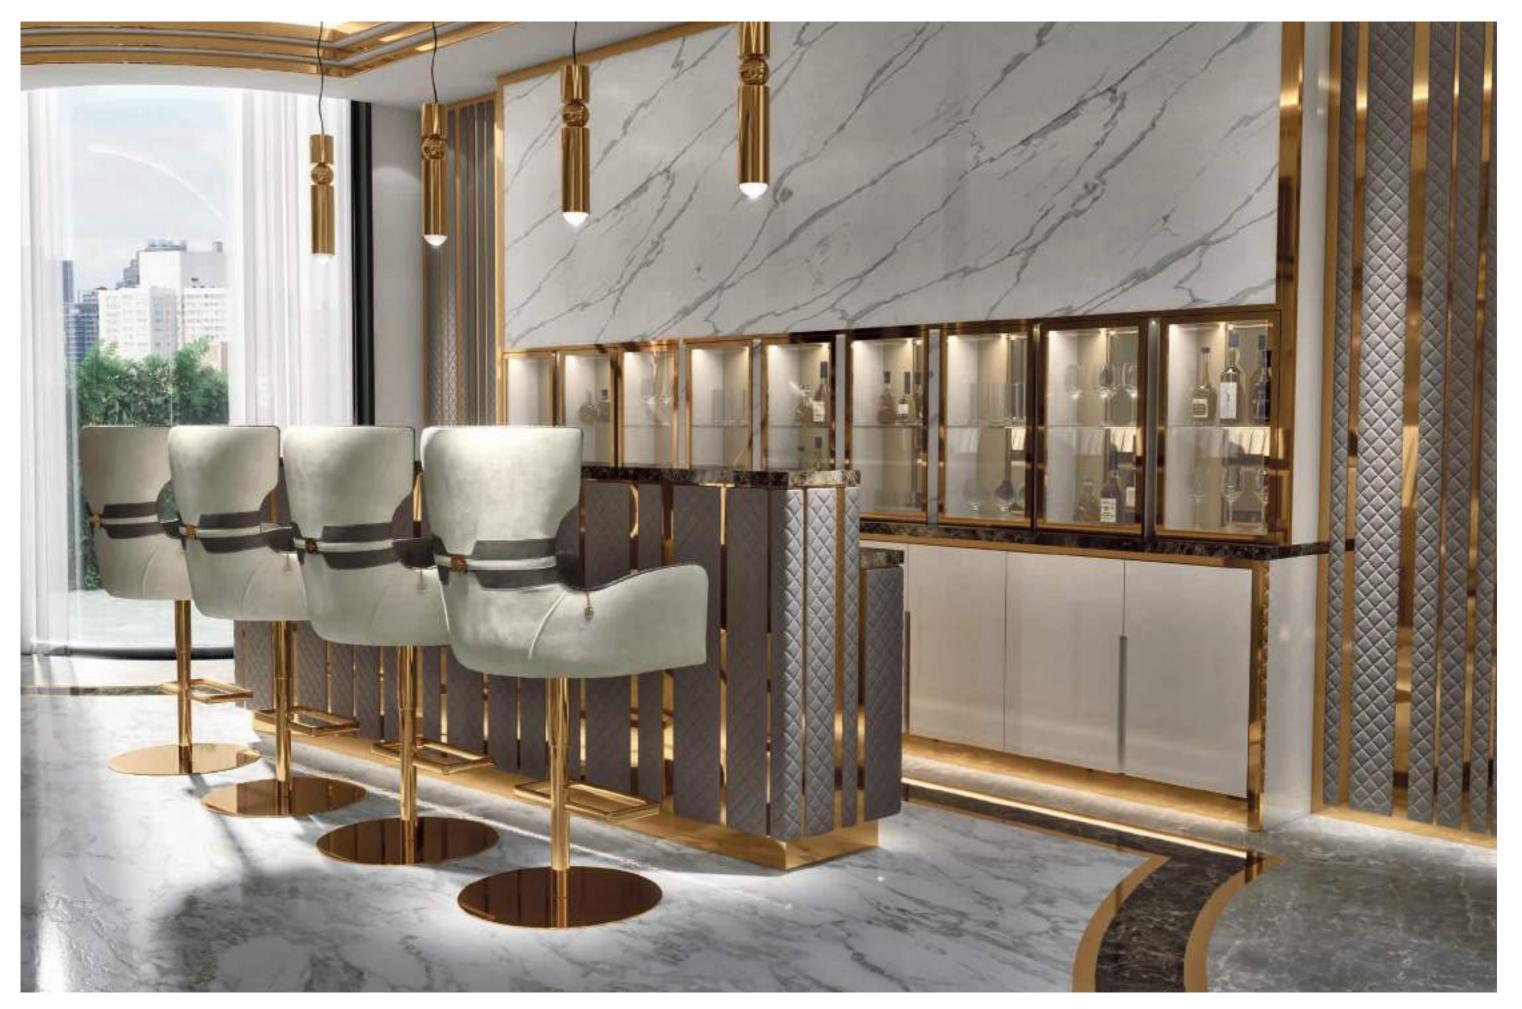

### HARRY

Mobile bar Bar unit

Research and sensitivity draw from the experience of Italian tradition and know-how, reinventing solutions rich in taste and determination. A modern style that lives well in the brilliant, lively, rich, nonconformist, cosmopolitan present.

### **HARRY**

Mobile bar Bar unit

49

GLENDA GLENDA Sedia *Chair* Sgabello *Stool* 