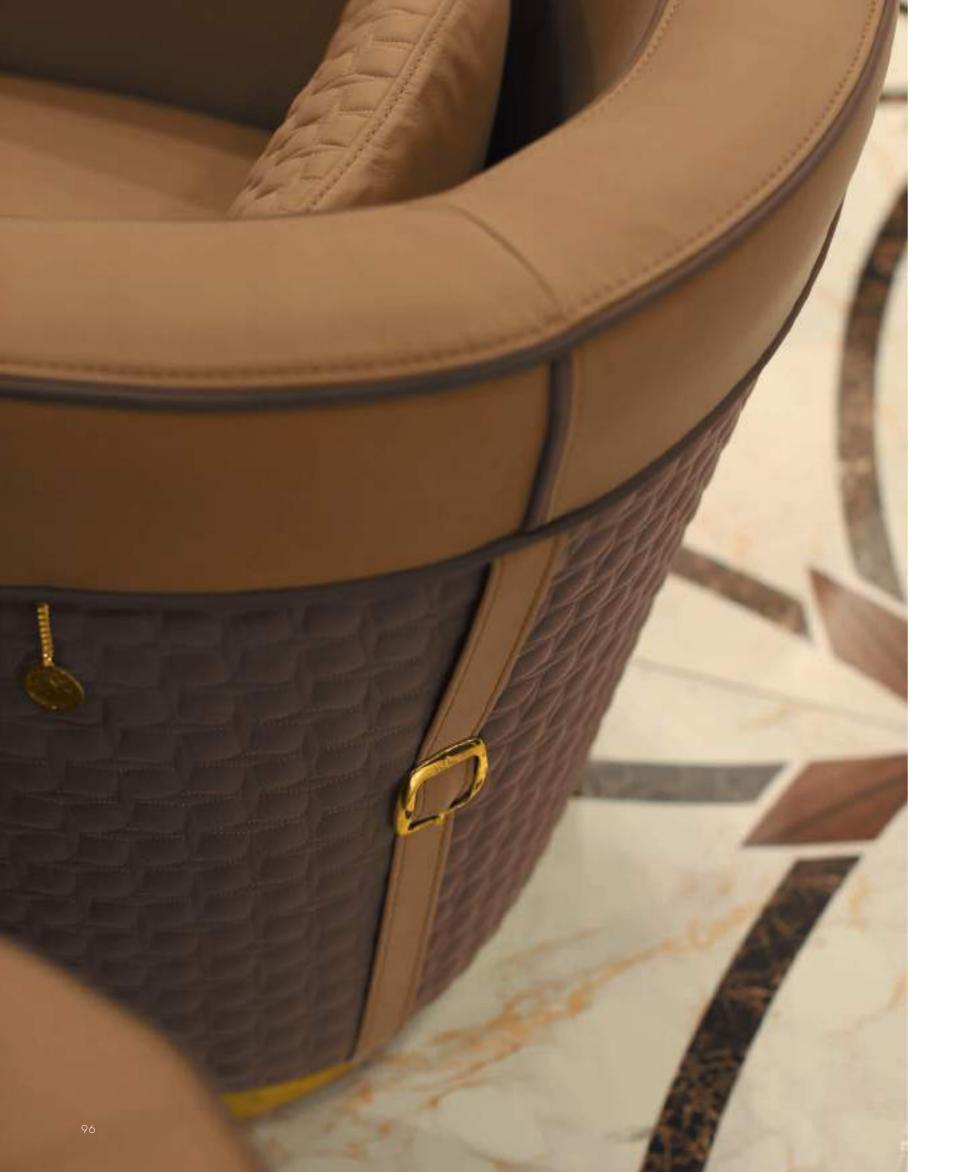

# RICHMOND

Richmond, to create beauty, not objects, a beauty sought in

RICHMOND
Divano angolare Sectional sofa

MALIBÙ
Poltrona Armchair
Tavolino Side table
Tavolino Coffee table

Malibù, a small armchair that synthesizes the concepts of elegance and contemporaneity, characterized by curved lines and quilting that highlight its design.

## RICHMOND Divano angolare Sectional sofa

An armchair with clean, essential lines, which express a refined timeless elegance. The peculiarity of its internal and external borders make this a prestigious piece of furniture.