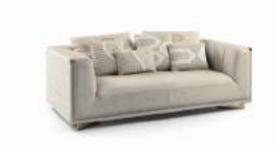

## REGGAETON

Reggaeton is a sofa that revisits timeless shapes in a contemporary key. An elegance of proportions and refinement of details combine with enveloping comfort, thanks to soft padding of the seat and back cushions.

### REGGAETON Divano Sofa

Aesthetic value, maximum comfort and durability, not only in all the noble and evident components of the product, but also in the more hidden details.

Mystral is a golden metal coffee table, characterized by elegant and harmonious proportions. It fits into any environment, with an appearance of elegant compositional freedom.