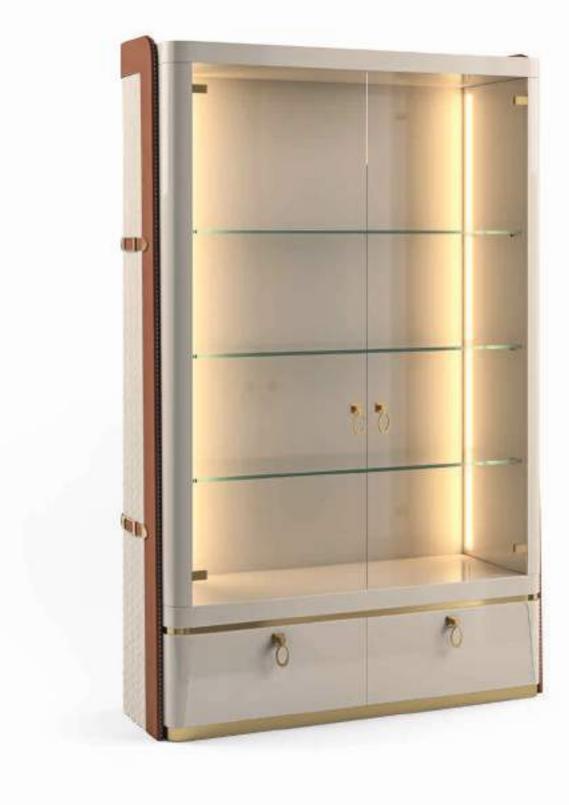

### RICHMOND Vetrina Showcase

The design strength of the Richmond showcase is in its refined, contemporary and yet informal details, presenting a versatile line that allows it to fit, with style and elegance, into the most diverse environments.