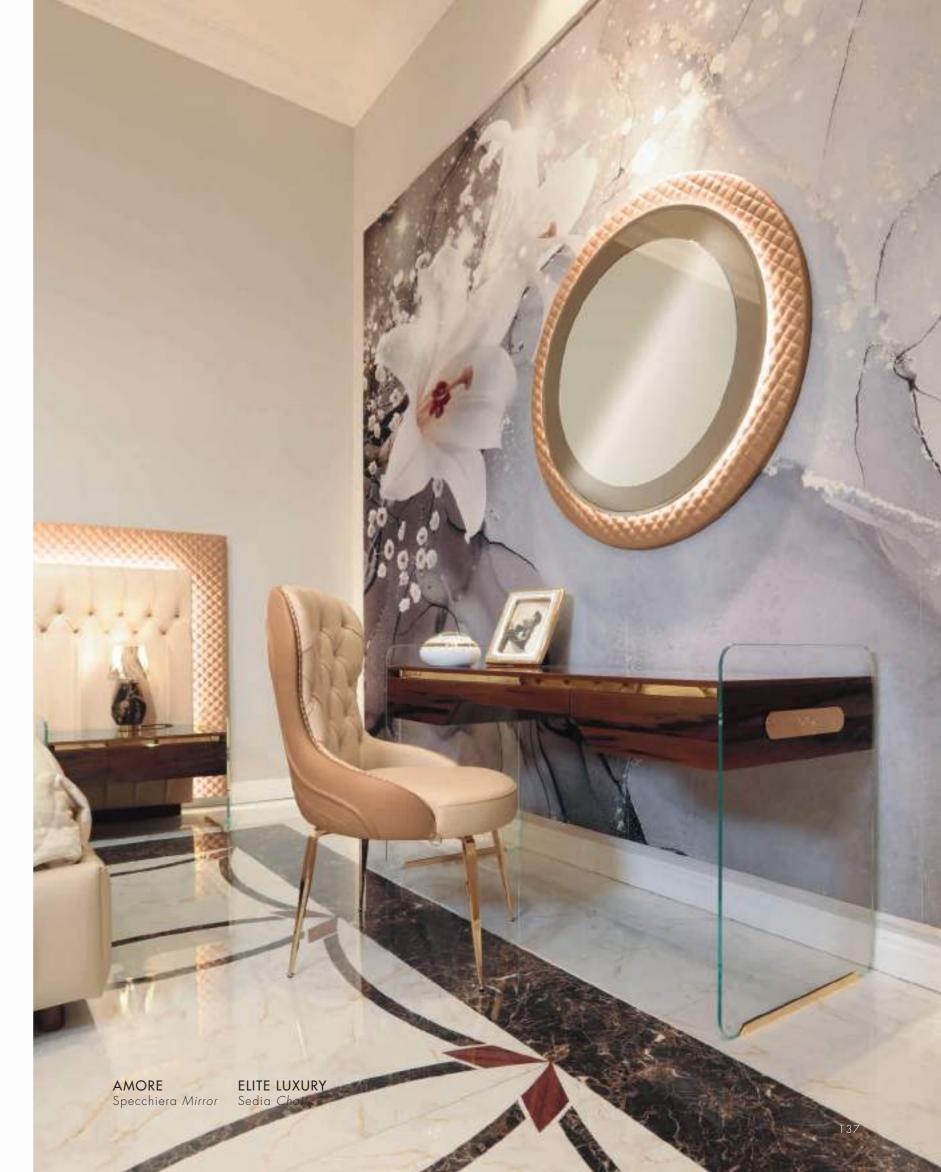

# AMORE

The Amore bed composition offers refined shapes, and is a perfect match between elegant design and comfort. A generous bed that surprises with its precision workmanship in quilted padding, in addition to its details and extreme comfort.

A new way to experience the night in total well-being with the Avant-Gard Amore collection.

A cosy, oversized, upholstered bed with a large, padded headboard, equipped with LED lighting.

Scenic in its visual impact, yet essential in its forms, the Amore collection shows off its masterful play of proportions. All the accessories are in wood, with a glass bearing structure.

### AMORE Comodino Night table

The accessories of the Amore collection are born in the sign of absolute elegance and attention to detail. The structure has sides in tempered glass, which accentuate its essential and refined character.

The metal structure magically supports a soft, inviting volume. The soft leather padding workmanship offers maximum comfort. Love, a proposal with a refined line and enveloping form of extreme elegance.