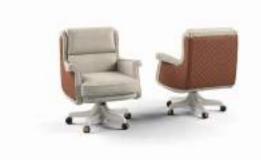

### NUMA

Poltrona girevole Swivel armchair

AURA
Poltrona girevole Swivel armchair

The generous and refined shapes of Home Office chairs complete the furnishing design of the Avant-Garde collection for contemporary living, with the all-Italian passion for design and comfort.

#### NUMA

Poltrona Armchair

Cm.78x82x95h.