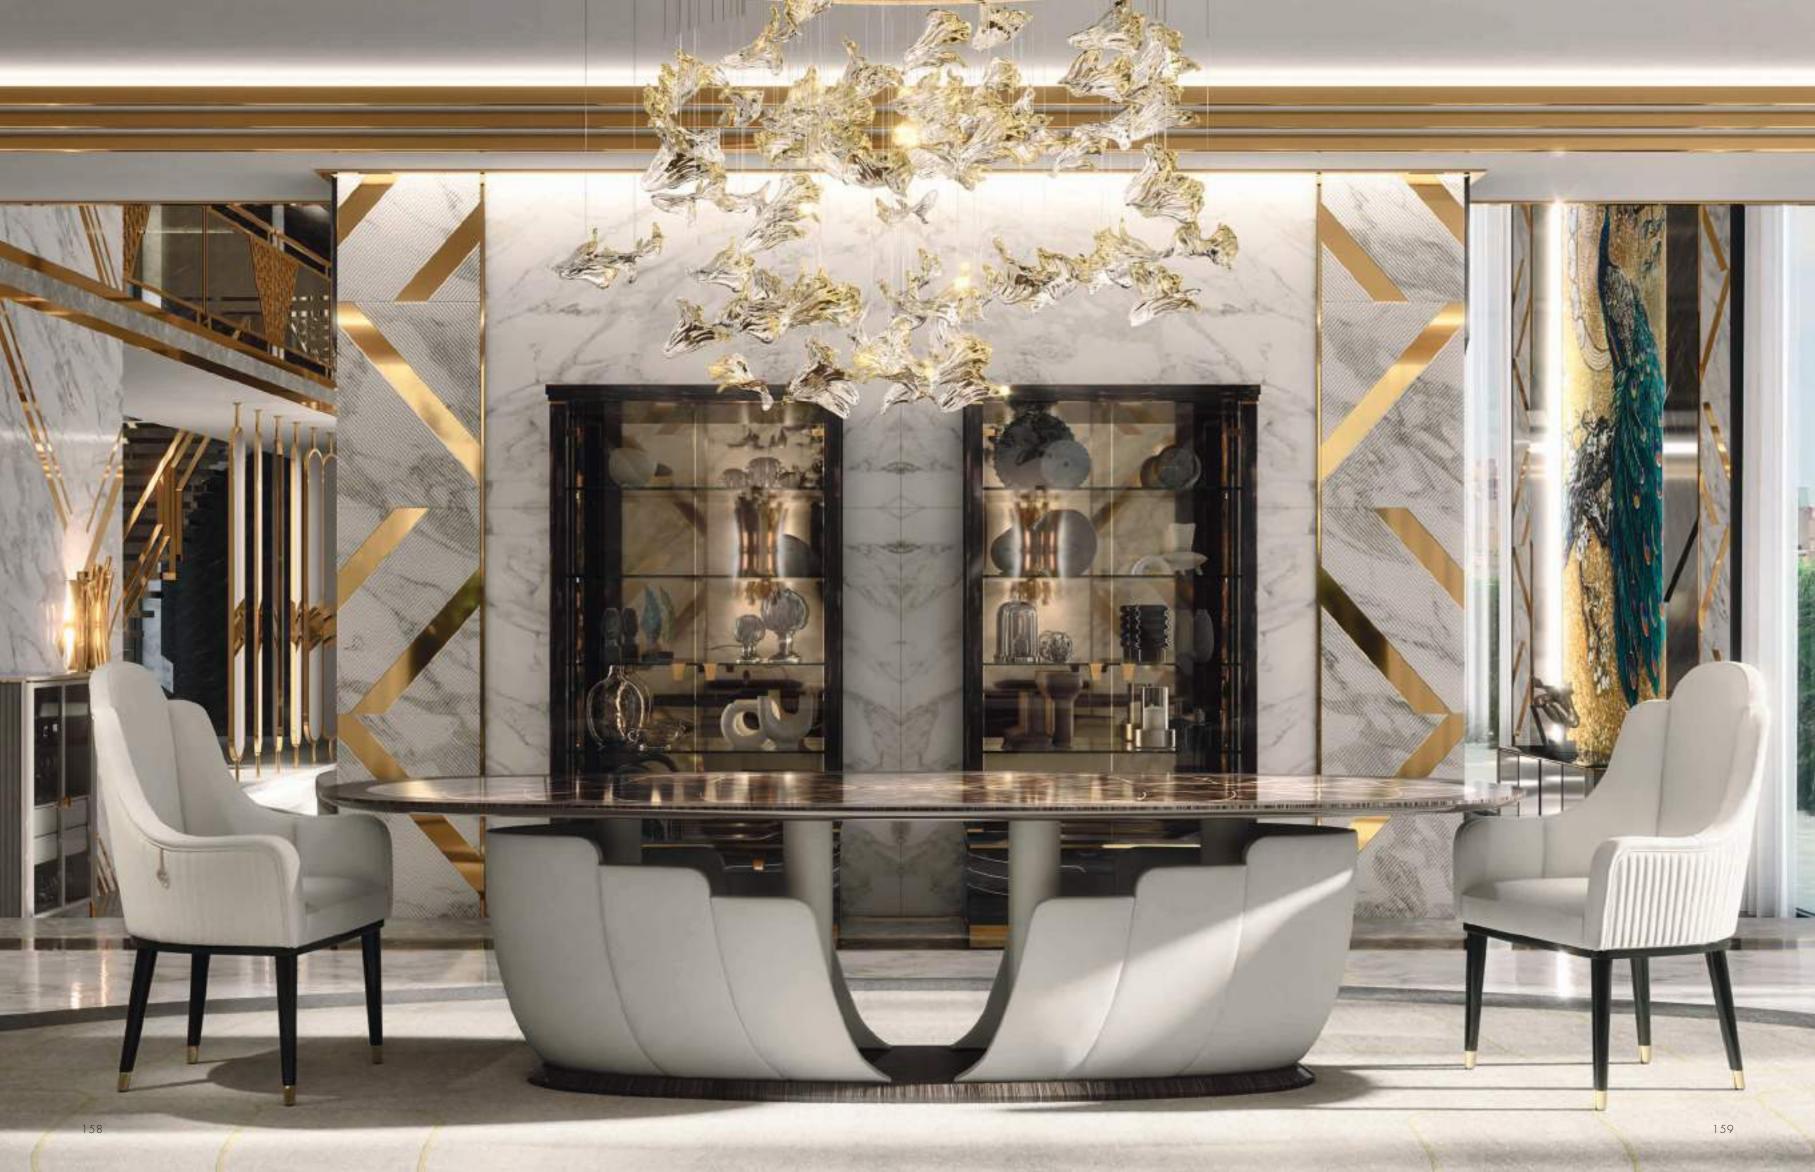

## NAUTILUS

The Nautilus table serves up a great scenographic impact to the eye, and goes beyond any fashion to simply be itself. It has a unique design, yet adapts easily to any space, opening up new horizons of comfort and aesthetics.

## NAUTILUS Tavolo Table

Our collections always have something exclusive about them that translates into unique and precious details, be it the leather-covered base of the table, or the finely inlaid top.