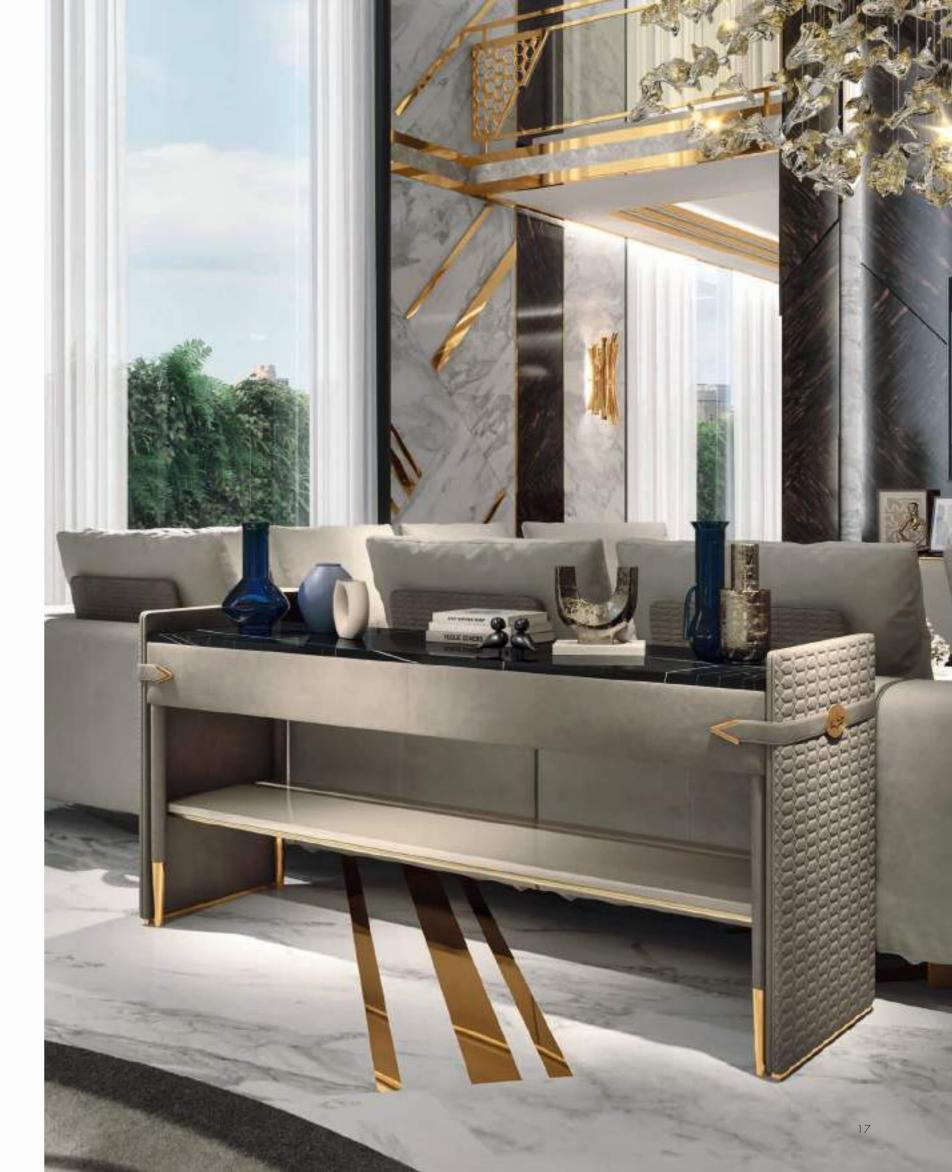

### DALLAS Console Console

Cm.50x48x78h.

RICHMOND Consolle Console

Design Arch. Giuseppe Marazia

Cm.175x48x78h.

DALLAS

Consolle Console

Design Arch. Giuseppe Marazia

Cm.139x45x86h.