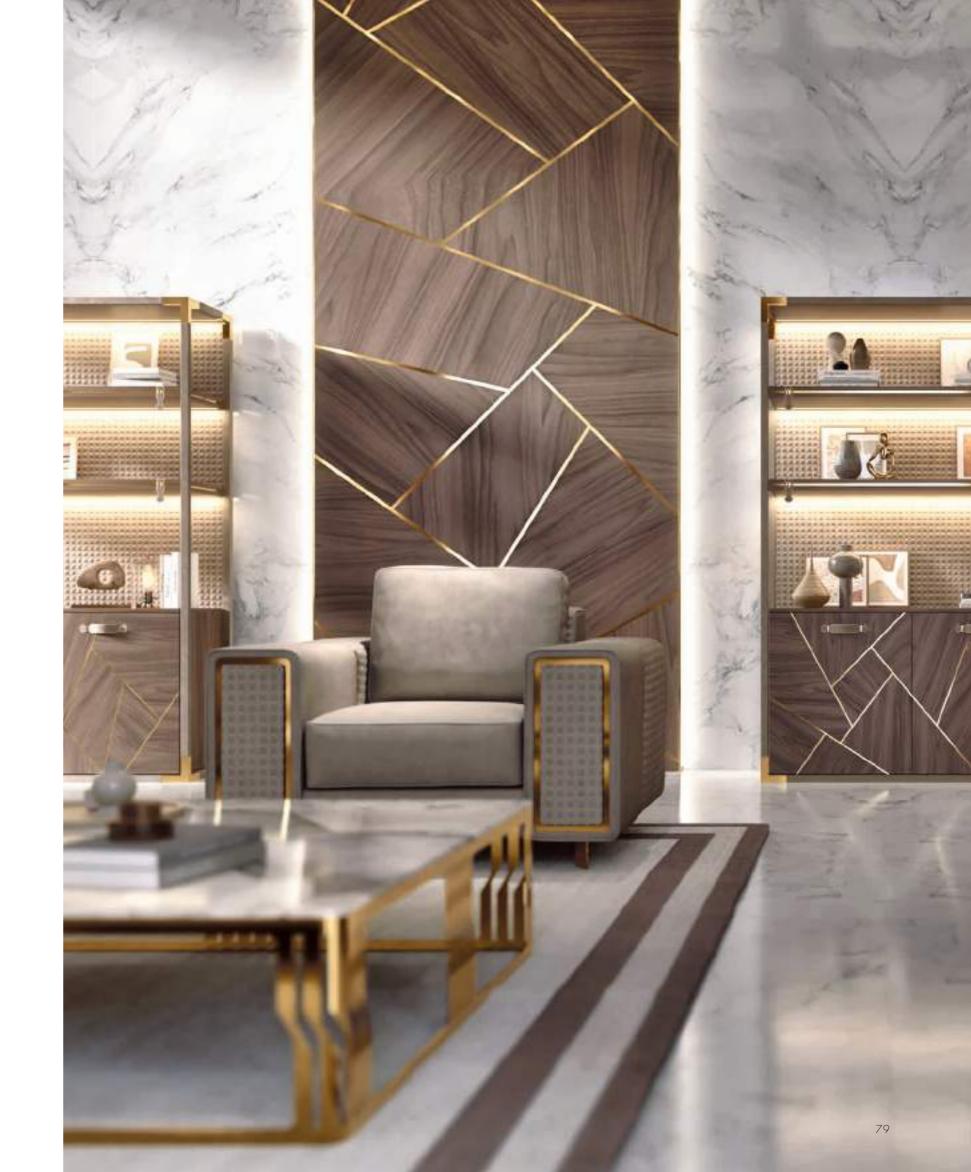

## SHELL





SHELL<br/>Tavolo TableSHELL<br/>Sedia ChairRICHMOND<br/>Vetrina Showcase



#### SHELL Sedia *Chair*











### RICHMOND Vetrina Showcase

The design strength of the Richmond showcase is in its refined, contemporary and yet informal details, presenting a versatile line that allows it to fit, with style and elegance, into the most diverse environments.







### RICHMOND Credenza Sideboard



## DALLAS

The beauty of Dallas is seen in its details and above all its enveloping shapes. Cosy, refined and informal at the same time, this sofa has a versatile line that allows it to fit, with style and elegance, into the most diverse environments. Dallas is a design full of aesthetic and functional solutions, combinable with the armchair, which takes up its style and elegance.







DALLASDALLASCLOUDCLOUDDALLASDivano SofaPoltrona ArmchairTavolino Coffee tableTavolino Side tableConsolle Console



### DALLAS Divano Sofa

A look at the new trends for the living room, to create and embellish those personal domestic landscapes that we call home, always paying great attention to materials, finishes and workmanship.











### DALLAS Credenza Sideboard

Knowing wood and its secrets means knowing and loving it in all its varieties carefully selected by us. The selection moment is not the only decisive moment, the seasoning of our woods also has a great influence, which is entirely natural and taken great care of in all its phases, from the bonding of panels and boards through to the right diversification of thicknesses.





### DALLAS Console Console





### DALL