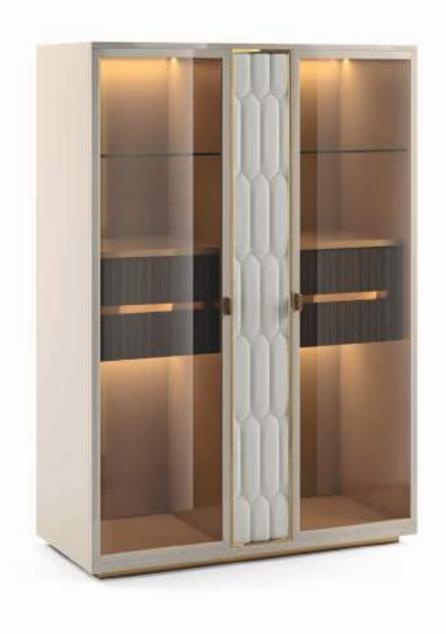

#### MIRAGE

Vetrina Showcase

Design Arch. Giuseppe Marazia

Cm.103x50x140h.

#### **NAUTILUS**

Vetrina Showcase

Design Arch. Giuseppe Marazia

Cm.109x55x203h.

#### **METROPOL**

Vetrina Showcase

Cm.120x43x197h.

#### RICHMOND

Vetrina Showcase

Design Arch. Giuseppe Marazia

Cm.110x50x183h.

#### SUNSHINE

Vetrina Showcase

Design Arch. Giuseppe Marazia

Cm.105x48x151h.