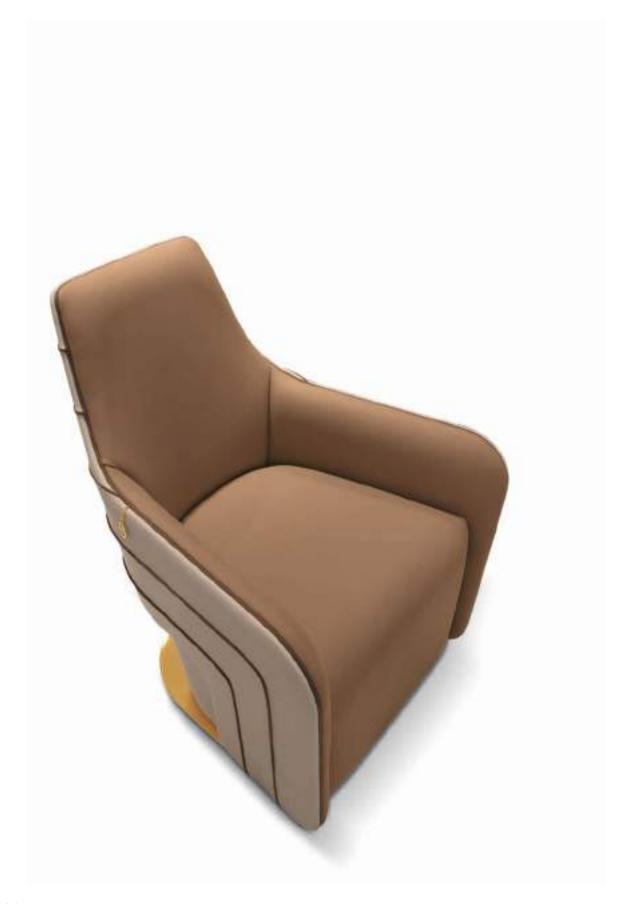

ZOE Poltrona Armchair

In the Zoe armchair, abundant shapes and soft volumes merge into a set of clean, essential lines. A definite response to the desire to customise your own comfort through exclusivity.