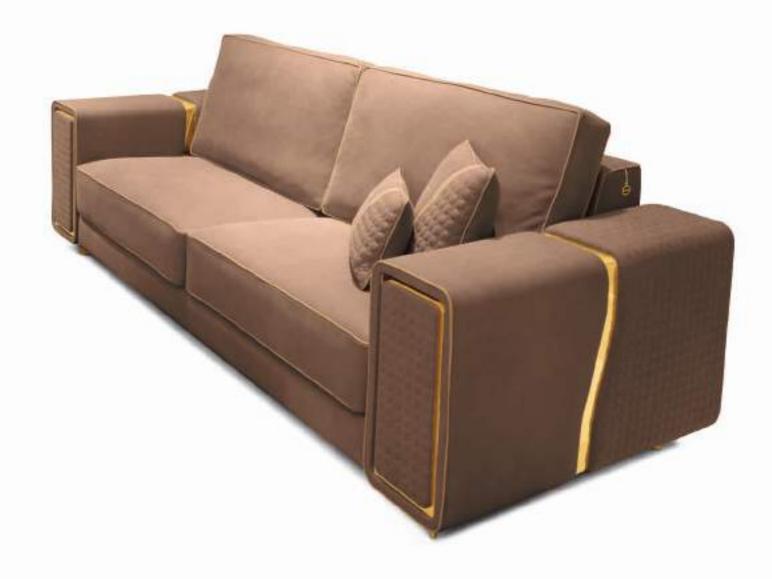

## **ELISIR**

The Elisir sofa is inspired by the truest Made in Italy, a concept that not only conveys the origin of the products, but also the broadest expression of the Italian lifestyle, where values such as creativity, know-how and beauty are continually rediscovered.

### ELISIR Poltrona Armchair

The Mirage sideboard has the great quality of giving the living room a sober, refined image, and of interpreting and integrating it into any environment. The aesthetic features of this sideboard express design and linearity with an innovative line.