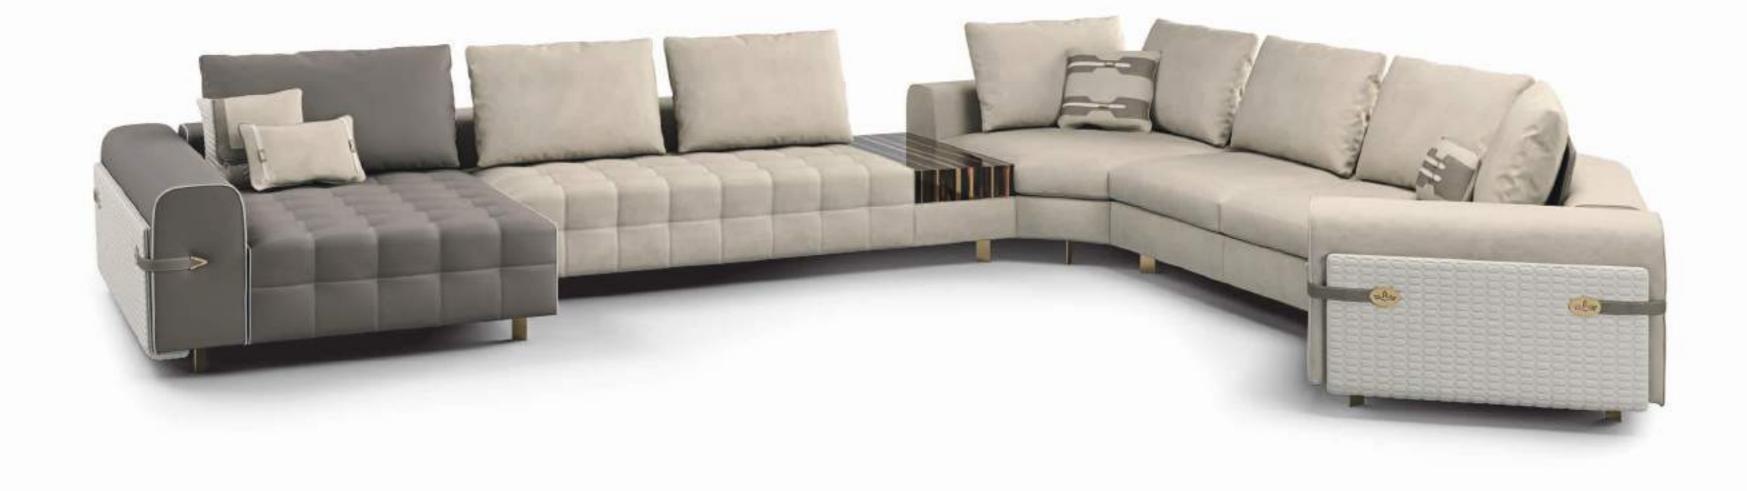

# RICHMOND

Richmond, to create beauty, not objects, a beauty sought in

RICHMOND
Divano angolare Sectional sofa

MALIBÙ
Poltrona Armchair
Tavolino Side table
Tavolino Coffee table

Malibù, a small armchair that synthesizes the concepts of elegance and contemporaneity, characterized by curved lines and quilting that highlight its design.

### RICHMOND

Divano angolare Sctional sofa

Soft lines and slender volumes, embellished and exalted by the stylistic detail of stitching on seats and the quilting, give the Richmond sofa great personality. Through its modular elements, it is possible to imagine a multiplicity of combinations, creating unprecedented plays of volumes, punctuated by a rhythm of solids and voids.

## RICHMOND Divano angolare Sectional sofa

Elegant atmospheres are found in the lines of the Richmond collection, in a lifestyle that embraces the living area.

An evolved collection, capable of capturing the needs and tastes of a heterogeneous and multicultural public.

## RICHMOND Divano angolare Sectional sofa

An armchair with clean, essential lines, which express a refined timeless elegance. The peculiarity of its internal and external borders make this a prestigious piece of furniture.