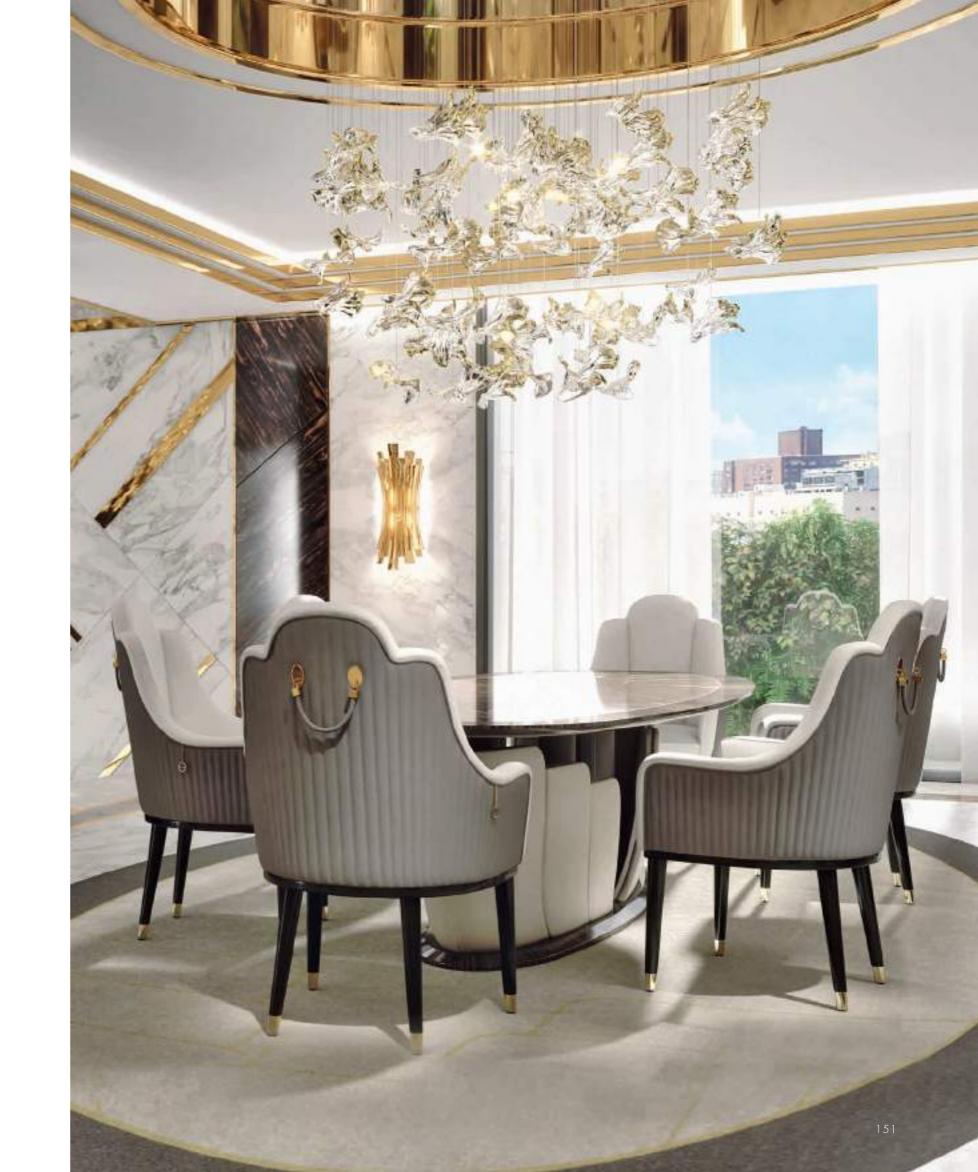

## NAUTILUS

The Nautilus table serves up a great scenographic impact to the eye, and goes beyond any fashion to simply be itself. It has a unique design, yet adapts easily to any space, opening up new horizons of comfort and aesthetics.

## NAUTILUS Tavolo Table

Our collections always have something exclusive about them that translates into unique and precious details, be it the leather-covered base of the table, or the finely inlaid top.