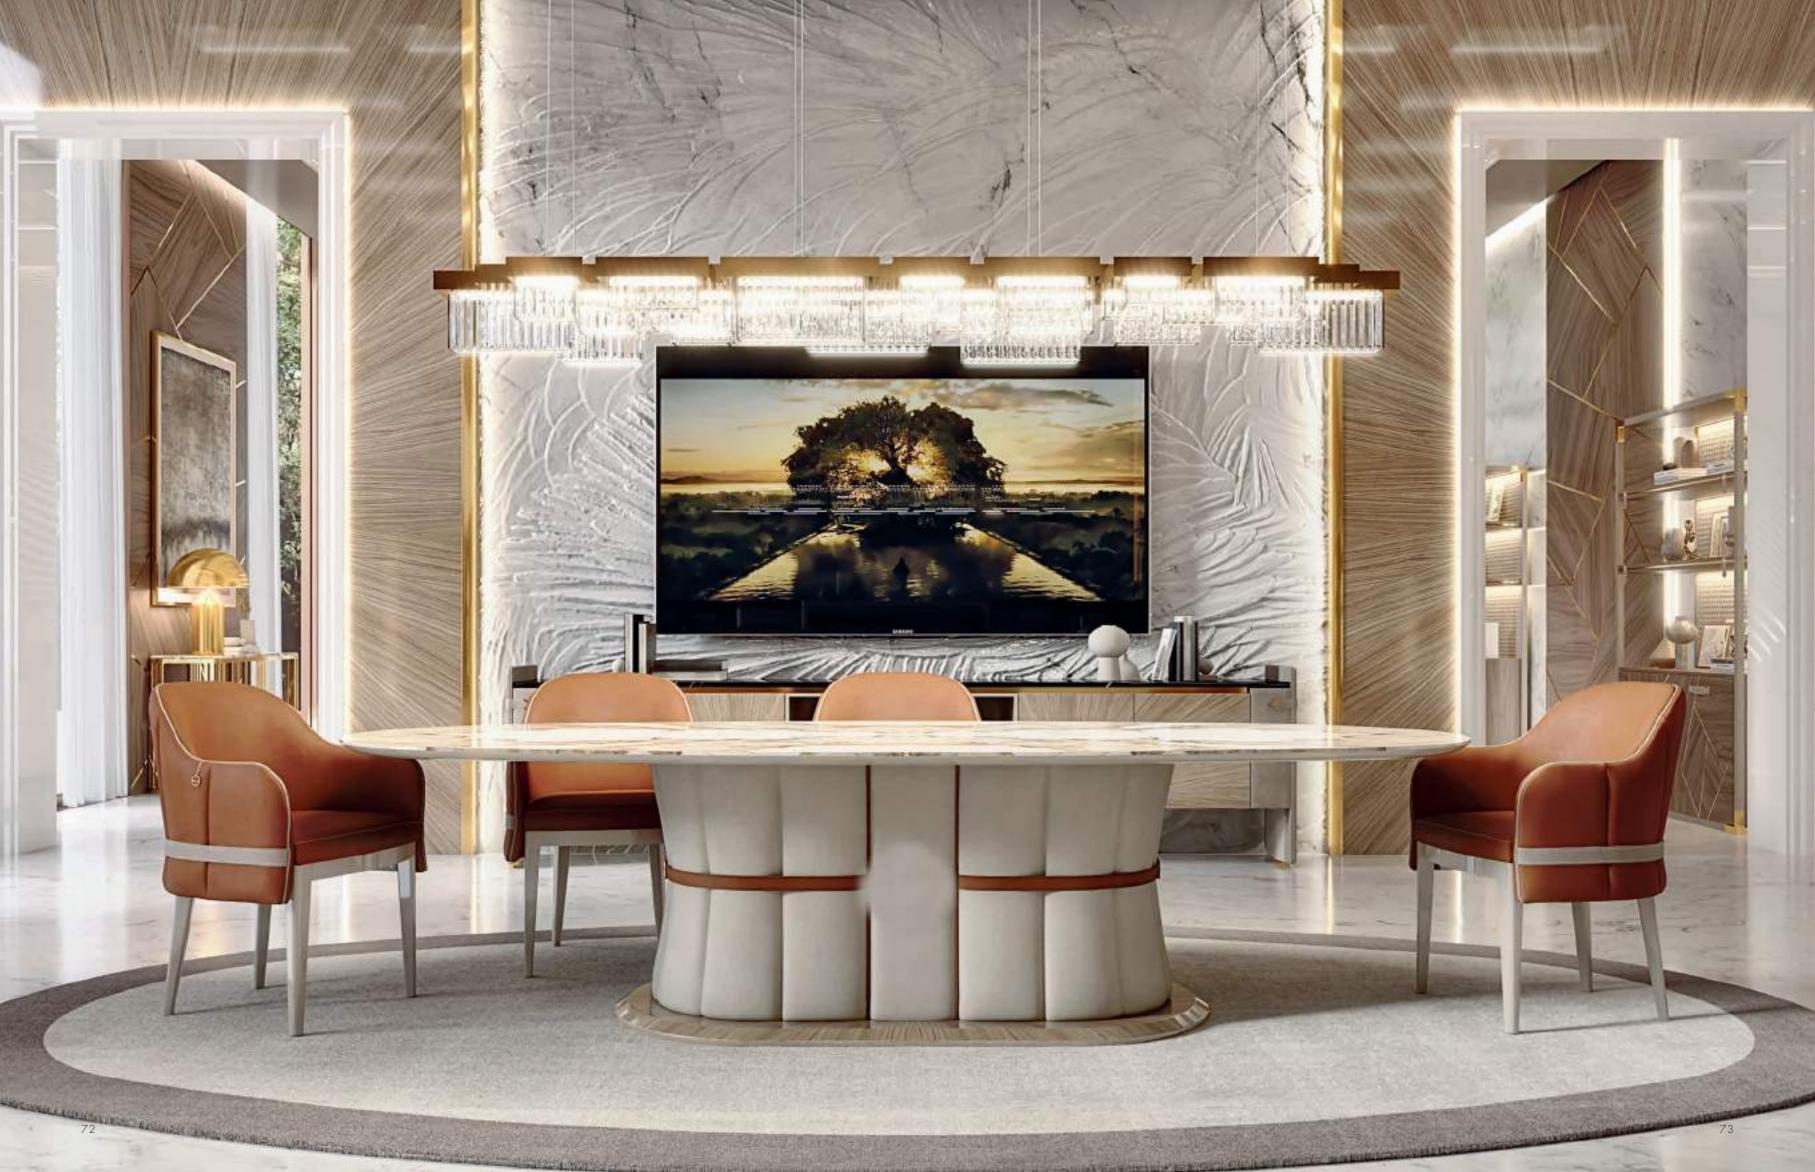

## NAUTILUS

The Nautilus table serves up a great scenographic impact to the eye, and goes beyond any fashion to simply be itself. It has a unique design, yet adapts easily to any space, opening up new horizons of comfort and aesthetics.

## NAUTILUS Tavolo Table

Our collections always have something exclusive about them that translates into unique and precious details, be it the leather-covered base of the table, or the finely inlaid top.