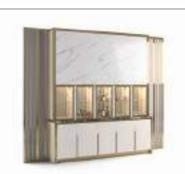

useppe Marazia



Cm.109x55x203h.

#### **METROPOL**

Vetrina Showcase



Cm.120x43x197h.

#### RICHMOND

Vetrina Showcase

Design Arch. Giuseppe Marazia



Cm.110x50x183h.

#### SUNSHINE

Vetrina Showcase

Design Arch. Giuseppe Marazia



Cm.105x48x151h.

#### DALLAS

Libreria Bookshelf

Design Arch. Giuseppe Marazia



Cm.140x50x225h.

## NAUTILUS Tavolo *Table*



Cm.300x125x78h.

#### SHELL

Tavolo Table



Cm.250x125x77h.

#### LUXOR

Sedia Chair



Cm.66x62x103h.

SHELL Sedia Chair



Cm.62x65x87h.

ELITE LUXURY

Sedia Chair



Cm.56x67x101h.

**GLENDA** 

Sedia Chair



Cm.62x62x100h.

GLENDA

Sgabello *Stool* 



Cm.62x62x130h.

#### **HARRY**

Mobile bar Bar unit

Design Arch. Giuseppe Marazia



Cm.220x70x115h.

#### **HARRY**

Mobile bar Bar unit

Design Arch. Giuseppe Marazia



Cm.365x40x290h.

**AMORE** 

Letto Bed



Cm.390x225x135h.

**AMORE** 

Comodino Night table



Cm.70x45x53h.

#### **AMORE**

Comò Chest of drawers



Cm.115x60x83h.

### **AMORE**

Toilette Vanity



Cm.150x60x83h.

#### **ENEA**

Scrivania Desk

Design Arch. Giuseppe Marazia



Cm.220x90x79h.

#### NUMA

Poltrona Armchair



Cm.78x82x95h.

## AURA Poltrona Armchair Cm.78x86x115h. **AMORE** Specchiera Mirror Cm.Ø120h. NAUTILUS Specchiera Mirror Design Arch. Giuseppe Marazia Cm.122x182h. RICHMOND Specchiera Mirror Design Arch. Giuseppe Marazia Cm.145x5x100h. METROPOL Specchiera *Mirror* Design Arch. Giuseppe Marazia Cm.90x140h. DAKOTA Porta vaso Vase holder

Cm.Ø53x102h.

**AMORE** 

Cabina armadio Walk-in closet

Design Arch. Giuseppe Marazia



Custom-made



7970 Beverly Blvd.
Los An