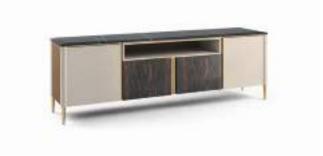

#### MIRAGE

Porta Tv Tv holder

Design Arch. Giuseppe Marazia

Cm.232x51x78h.

#### MIRAGE

Vetrina Showcase

Design Arch. Giuseppe Marazia

Cm.103x50x140h.