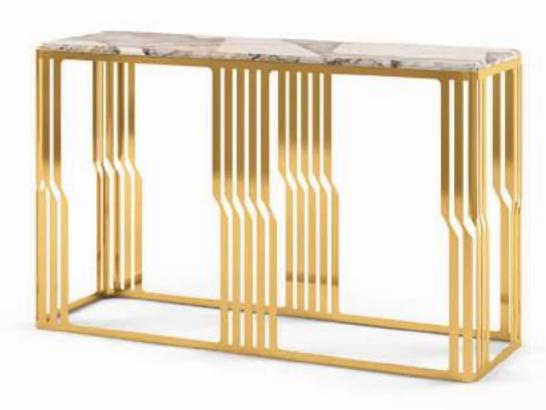

Cm.50x48x78h.

RICHMOND Consolle Console

Design Arch. Giuseppe Marazia

Cm.175x48x78h.

DALLAS

Consolle Console

Design Arch. Giuseppe Marazia

Cm.139x45x86h.