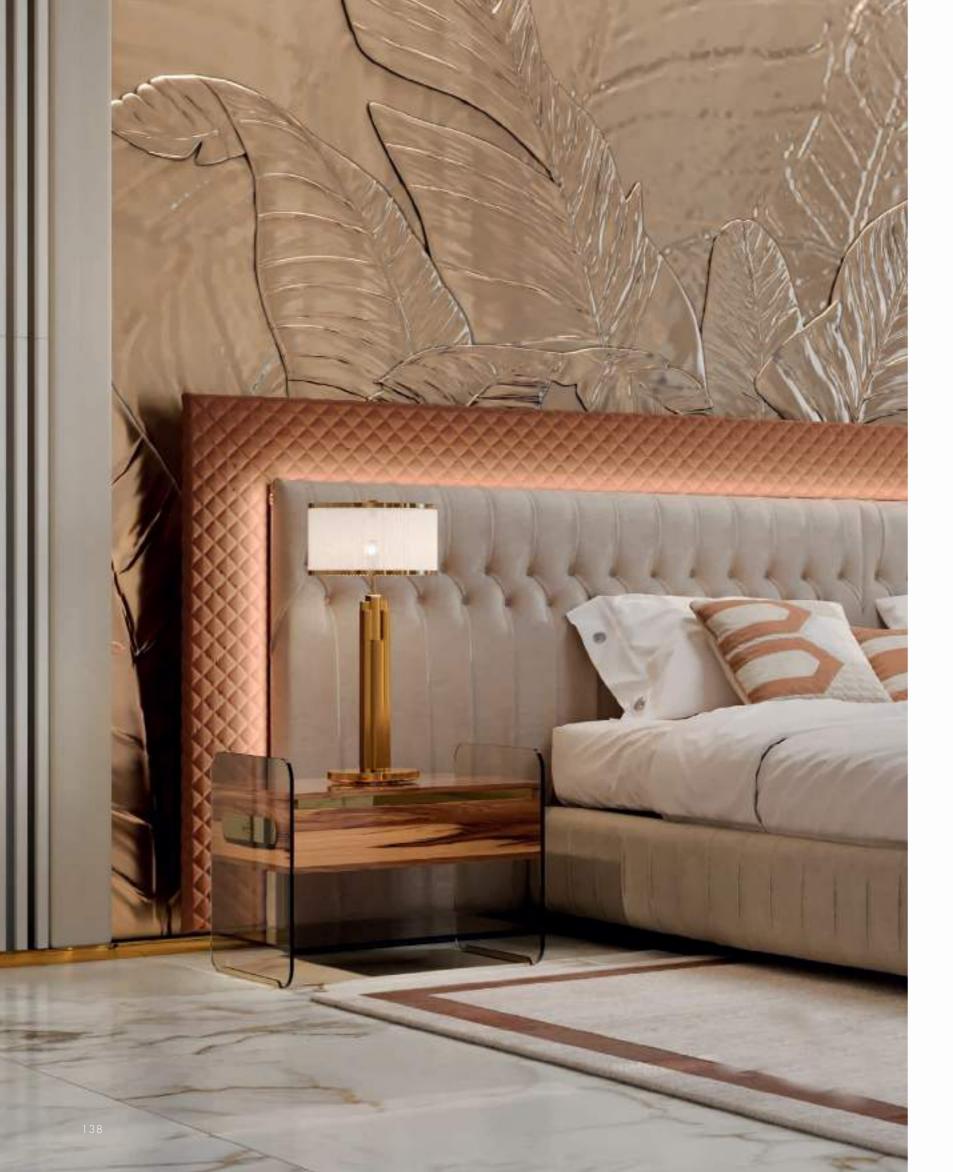

# AMORE

The Amore bed composition offers refined shapes, and is a perfect match between elegant design and comfort. A generous bed that surprises with its precision workmanship in quilted padding, in addition to its details and extreme comfort.

A new way to experience the night in total well-being with the Avant-Gard Amore collection.

A cosy, oversized, upholstered bed with a large, padded headboard, equipped with LED lighting.

Scenic in its visual impact, yet essential in its forms, the Amore collection shows off its masterful play of proportions. All the accessories are in wood, with a glass bearing structure.

### AMORE Comodino Night table

The accessories of the Amore collection are born in the sign of absolute elegance and attention to detail. The structure has sides in tempered glass, which accentuate its essential and refined character.

The metal structure magically supports a soft, inviting volume. The soft leather padding workmanship offers maximum comfort. Love, a proposal with a refined line and enveloping form of extreme elegance.