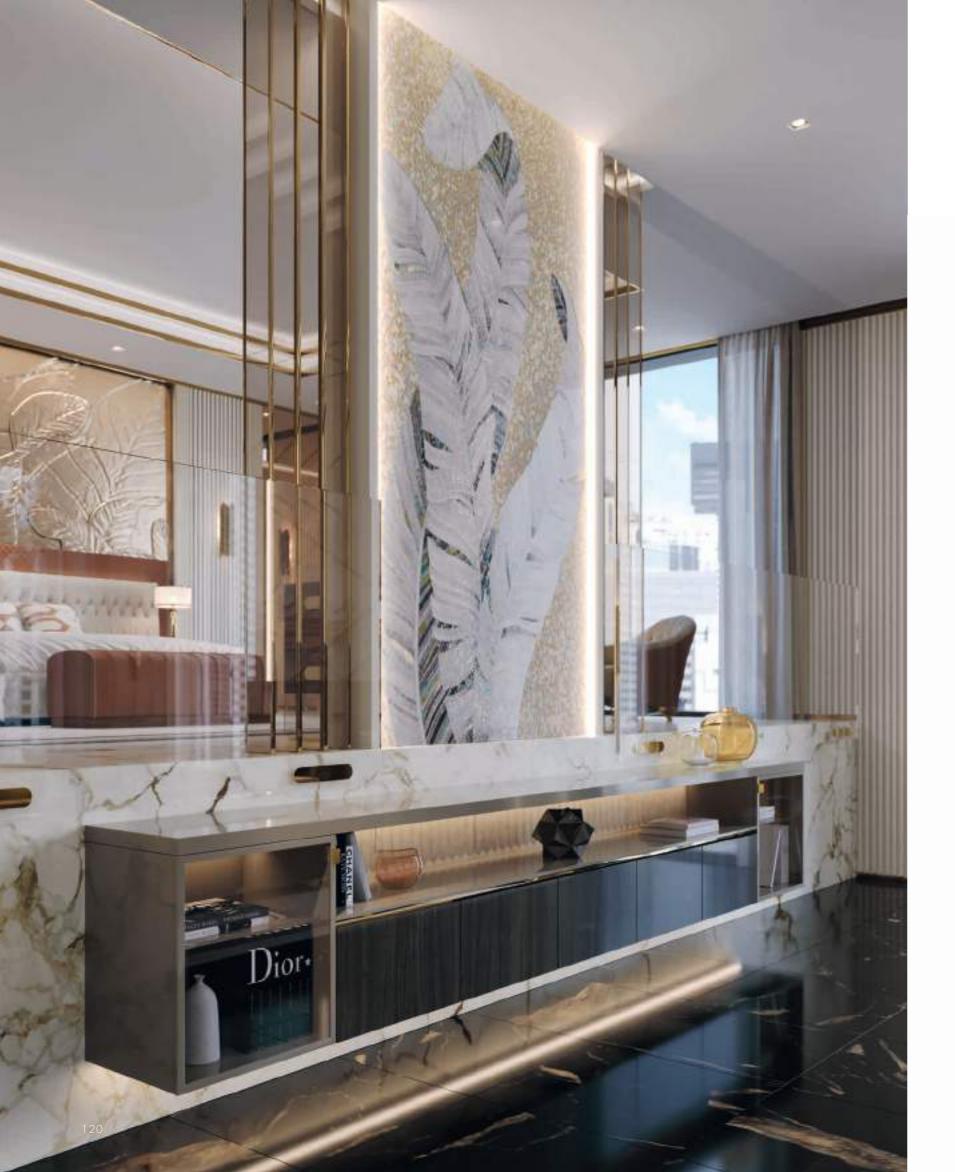

#### SUNSHINE

Porta Tv Tv holder

Design Arch. Giuseppe Marazia

Cm.448x48x75h.

#### SUNSHINE

Porta Tv Tv holder

Design Arch. Giuseppe Marazia

Cm.506x48x120h.

#### RICHMOND

Porta Tv Tv holder

Design Arch. Giuseppe Marazia

Cm.242x50x88h.