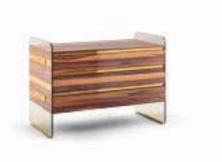

a



Cm.110x50x183h.

#### SUNSHINE

Vetrina Showcase

Design Arch. Giuseppe Marazia



Cm.105x48x151h.

#### DALLAS

Libreria Bookshelf

Design Arch. Giuseppe Marazia



Cm.140x50x225h.

## NAUTILUS Tavolo *Table*



Cm.300x125x78h.

#### SHELL

Tavolo Table



Cm.250x125x77h.

#### LUXOR

Sedia Chair



Cm.66x62x103h.

SHELL Sedia Chair



Cm.62x65x87h.

ELITE LUXURY

Sedia Chair



Cm.56x67x101h.

**GLENDA** 

Sedia Chair



Cm.62x62x100h.

GLENDA

Sgabello *Stool* 



Cm.62x62x130h.

#### **HARRY**

Mobile bar Bar unit

Design Arch. Giuseppe Marazia



Cm.220x70x115h.

#### **HARRY**

Mobile bar Bar unit

Design Arch. Giuseppe Marazia



Cm.365x40x290h.

**AMORE** 

Letto Bed



Cm.390x225x135h.

**AMORE** 

Comodino Night table



Cm.70x45x53h.

#### **AMORE**

Comò Chest of drawers



Cm.115x60x83h.

### **AMORE**

Toilette Vanity



Cm.150x60x83h.

#### **ENEA**

Scrivania Desk

Design Arch. Giuseppe Marazia



Cm.220x90x79h.

#### NUMA

Poltrona Armchair



Cm.78x82x95h.

## AURA Poltrona Armchair Cm.78x86x115h. **AMORE** Specchiera Mirror Cm.Ø120h. NAUTILUS Specchiera Mirror Design Arch. Giuseppe Marazia Cm.122x182h. RICHMOND Specchiera Mirror Design Arch. Giuseppe Marazia Cm.145x5x100h. METROPOL Specchiera *Mirror* Design Arch. Giuseppe Marazia Cm.90x140h. DAKOTA Porta vaso Vase holder

Cm.Ø53x102h.

**AMORE** 

Cabina armadio Walk-in closet

Design Arch. Giuseppe Marazia



Custom-made



7970 Beverly Blvd.
Los Angeles, CA 90048
Phone:(323) 852-7007
Toll Free: (866) 628-7355
Email:
kayvan@naurelle.com