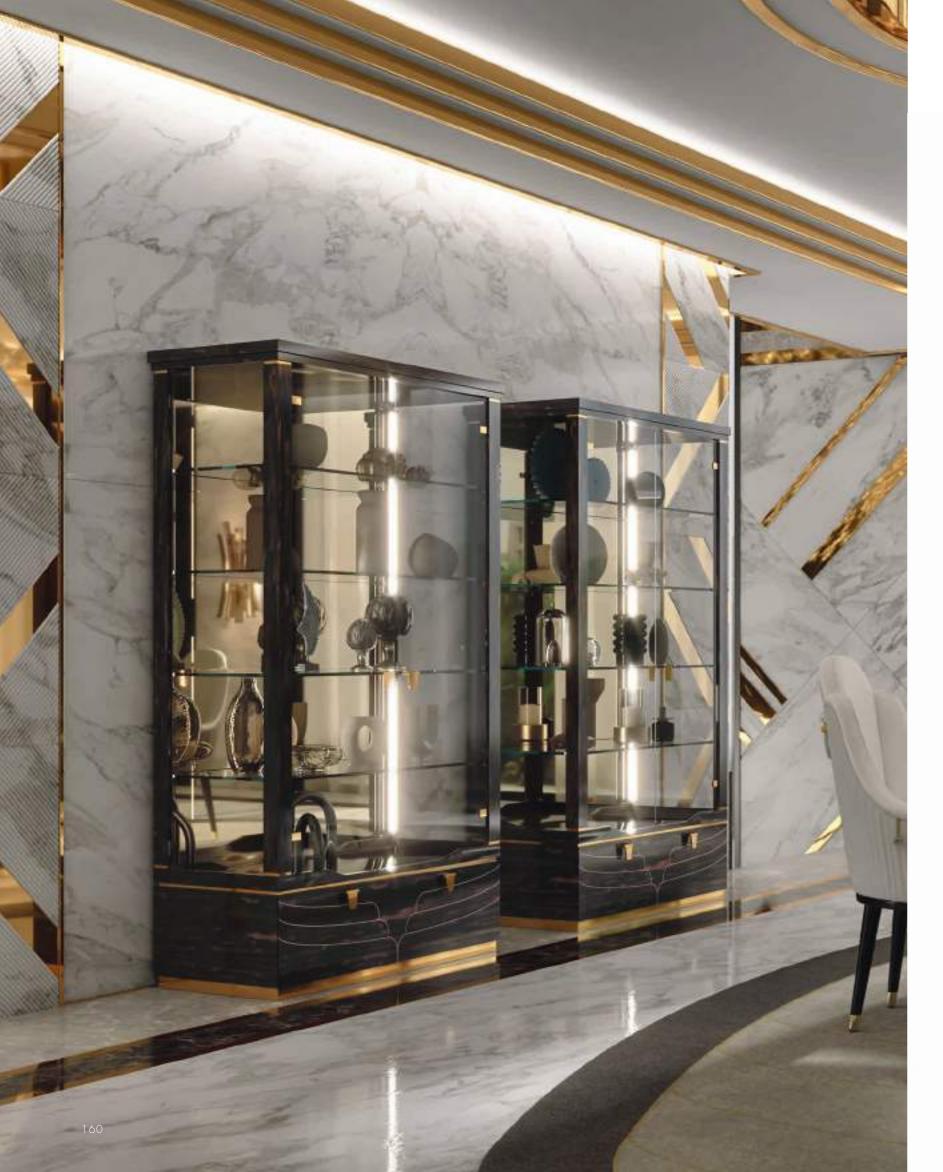

### RICHMOND Vetrina Showcase

The design strength of the Richmond showcase is in its refined, contemporary and yet informal details, presenting a versatile line that allows it to fit, with style and elegance, into the most diverse environments.

### RICHMOND Credenza Sideboard