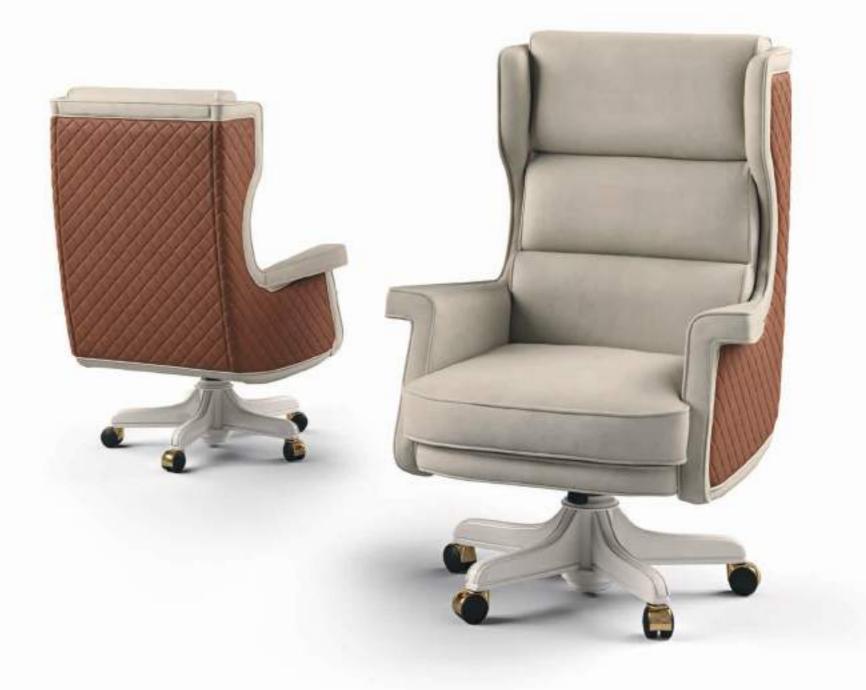

### NUMA

Poltrona girevole Swivel armchair

AURA
Poltrona girevole Swivel armchair

The generous and refined shapes of Home Office chairs complete the furnishing design of the Avant-Garde collection for contemporary living, with the all-Italian passion for design and comfort.

## AURA Poltrona Armchair Cm.78x86x115h. **AMORE** Specchiera Mirror Cm.Ø120h. NAUTILUS Specchiera Mirror Design Arch. Giuseppe Marazia Cm.122x182h. RICHMOND Specchiera Mirror Design Arch. Giuseppe Marazia Cm.145x5x100h. METROPOL Specchiera *Mirror* Design Arch. Giuseppe Marazia Cm.90x140h. DAKOTA Porta vaso Vase holder