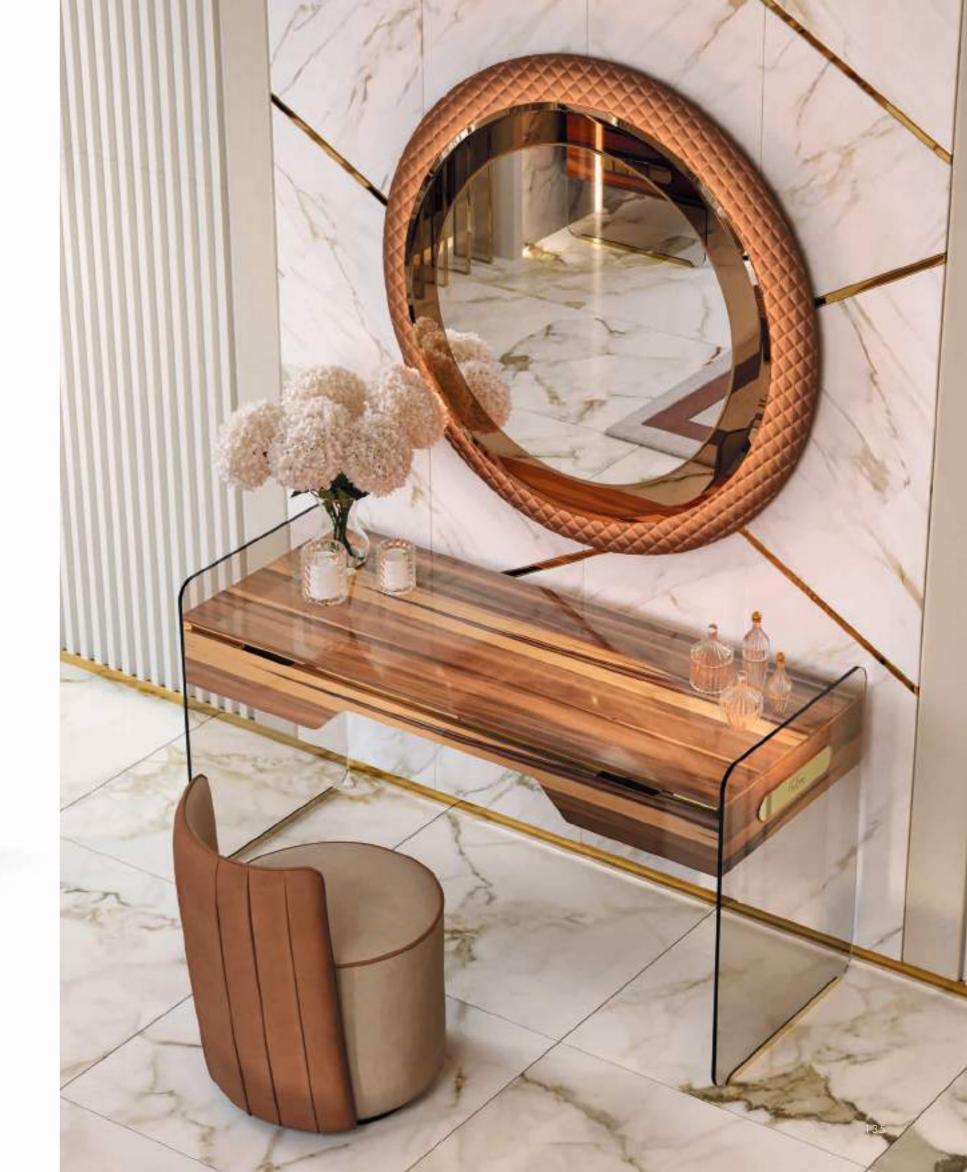

### **AMORE**

Toilette Vanity

Cm.150x60x83h.

## AURA Poltrona Armchair Cm.78x86x115h. **AMORE** Specchiera Mirror Cm.Ø120h. NAUTILUS Specchiera Mirror Design Arch. Giuseppe Marazia Cm.122x182h. RICHMOND Specchiera Mirror Design Arch. Giuseppe Marazia Cm.145x5x100h. METROPOL Specchiera *Mirror* Design Arch. Giuseppe Marazia Cm.90x140h. DAKOTA Porta vaso Vase holder