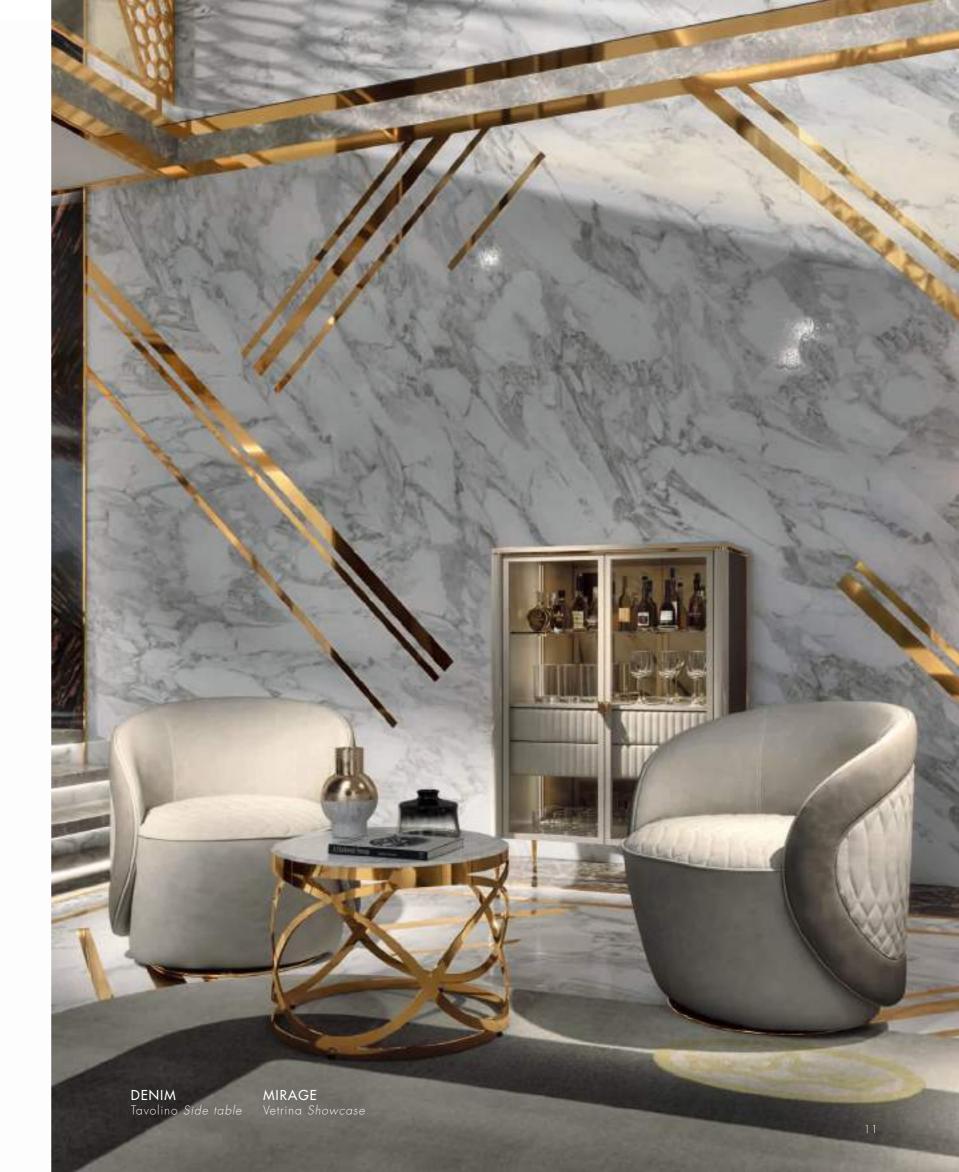

#### DENIM

Tavolino Side table

#### MIRAGE

Credenza Sideboard

Design Arch. Giuseppe Marazia

Cm.232x51x78h.