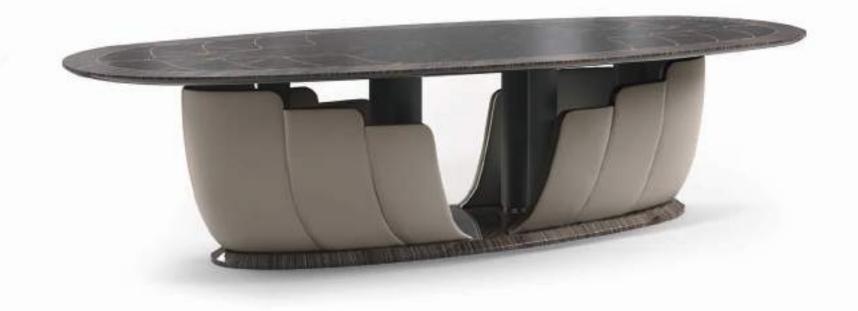

## NAUTILUS

The Nautilus table serves up a great scenographic impact to the eye, and goes beyond any fashion to simply be itself. It has a unique design, yet adapts easily to any space, opening up new horizons of comfort and aesthetics.

## NAUTILUS Tavolo Table

Our collections always have something exclusive about them that translates into unique and precious details, be it the leather-covered base of the table, or the finely inlaid top.