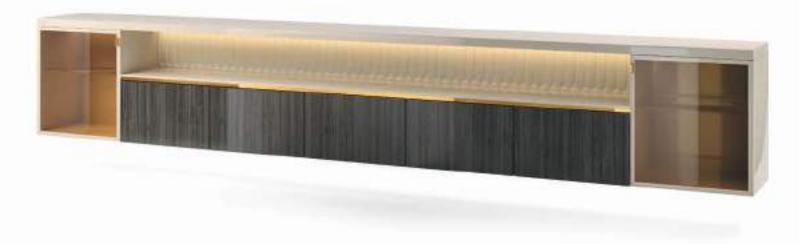

#### SUNSHINE

Porta Tv Tv holder

Design Arch. Giuseppe Marazia

Cm.448x48x75h.

#### SUNSHINE

Porta Tv Tv holder

Design Arch. Giuseppe Marazia

Cm.506x48x120h.

#### RICHMOND

Porta Tv Tv holder

Design Arch. Giuseppe Marazia

Cm.242x50x88h.