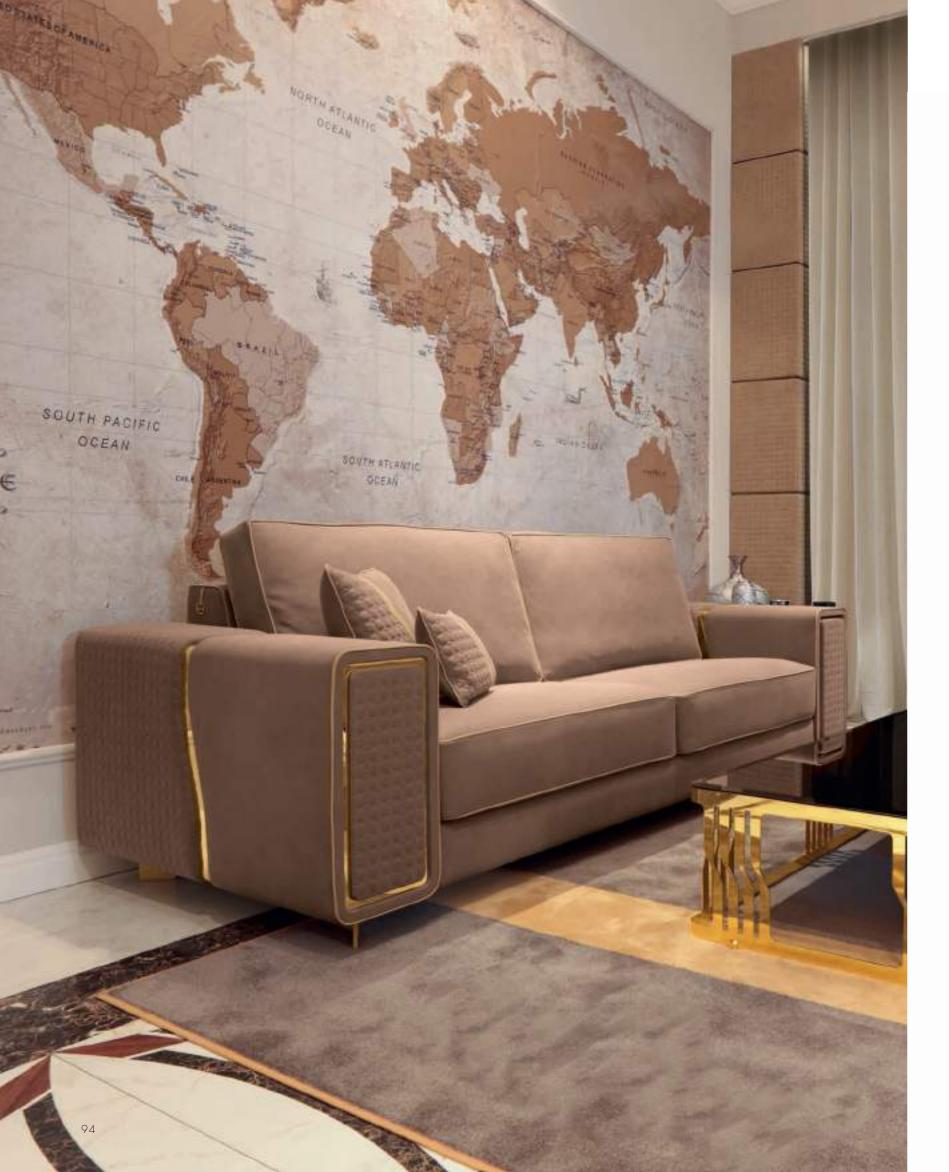

## **ELISIR**

The Elisir sofa is inspired by the truest Made in Italy, a concept that not only conveys the origin of the products, but also the broadest expression of the Italian lifestyle, where values such as creativity, know-how and beauty are continually rediscovered.

### ELISIR Poltrona Armchair

The Mirage sideboard has the great quality of giving the living room a sober, refined image, and of interpreting and integrating it into any environment. The aesthetic features of this sideboard express design and linearity with an innovative line.