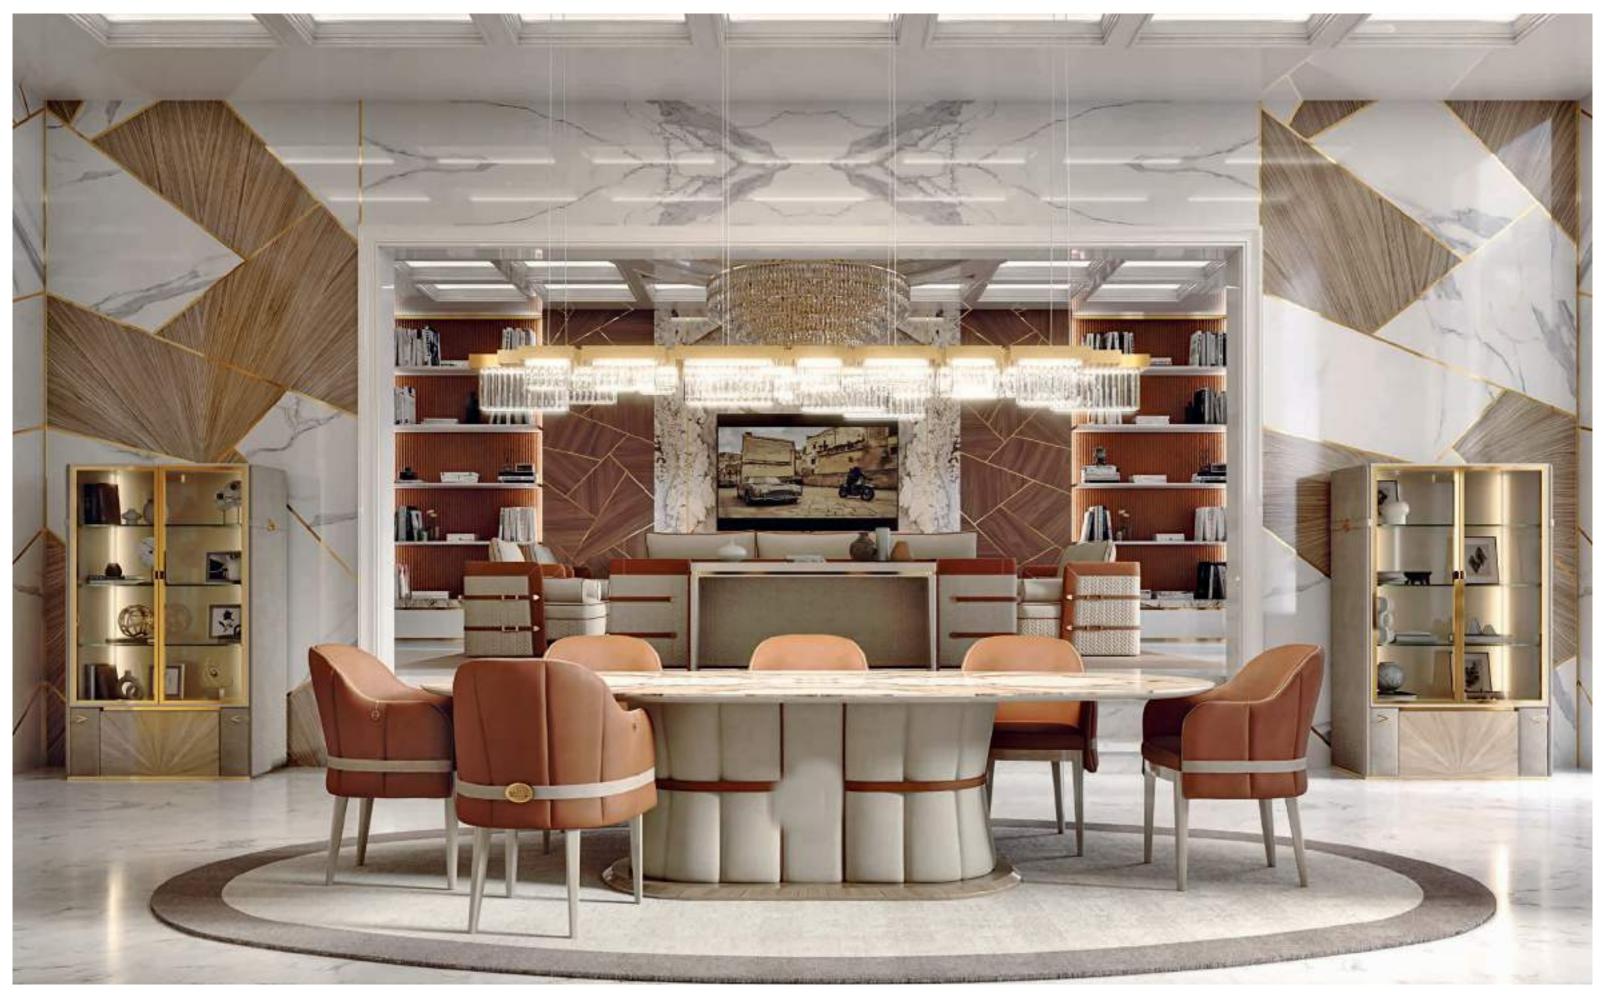

## SHELL

SHELL<br/>Tavolo TableSHELL<br/>Sedia ChairRICHMOND<br/>Vetrina Showcase

#### SHELL Sedia *Chair*

### RICHMOND Vetrina Showcase

The design strength of the Richmond showcase is in its refined, contemporary and yet informal details, presenting a versatile line that allows it to fit, with style and elegance, into the most diverse environments.