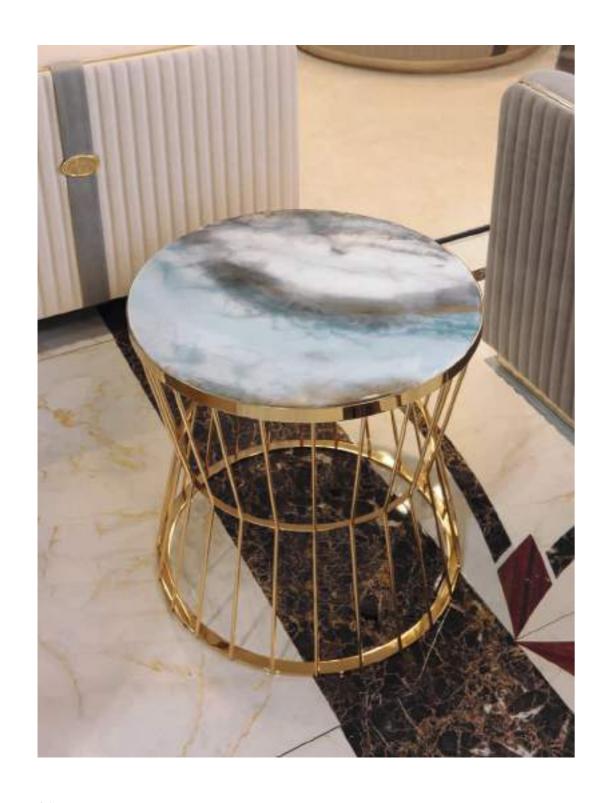

### AURORA Poltrona Armchair

CLOUD
Tavolino Coffee table

Inspired by lightness and thanks to its original golden metal structure, the Cloud coffee table is characterized by regular vertical folds and a rich and minimal texture that enhances its lines.

#### MYSTRAL

Tavolino Side table

Cm.Ø50x53h. Cm.Ø50x69h. Cm.Ø64x46h. Cm.Ø120x37h.