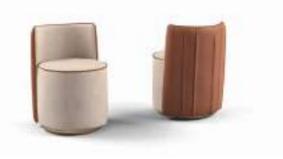

#### SAMOA

Poltrona Armchair

Cm.75x78x95h.

#### ZOE

Poltrona Armchair

Cm.87x82x66h.