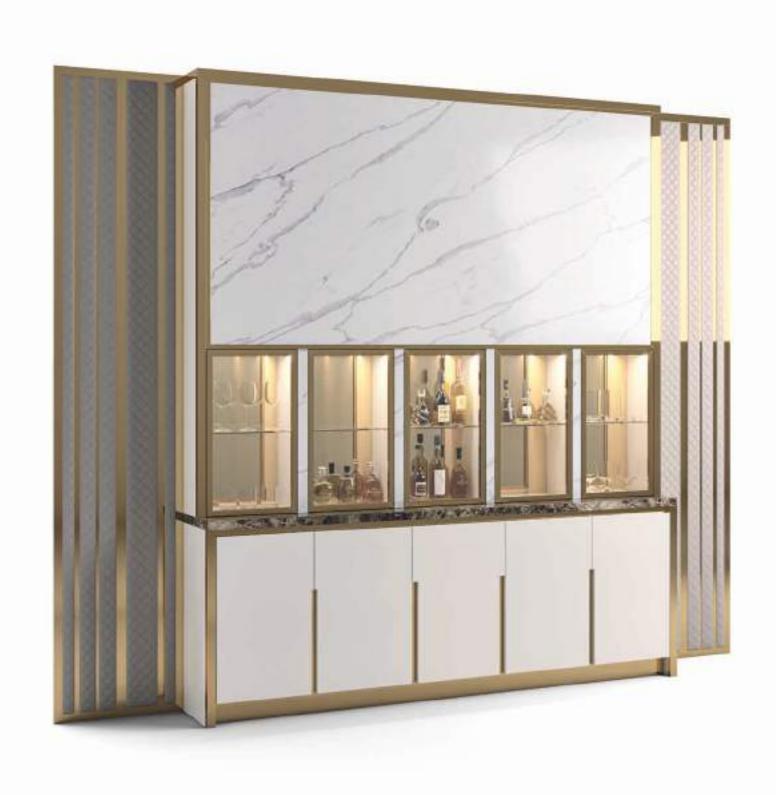

### ELISIR Poltrona Armchair

The Mirage sideboard has the great quality of giving the living room a sober, refined image, and of interpreting and integrating it into any environment. The aesthetic features of this sideboard express design and linearity with an innovative line.

## ZEN

Tavolino Coffee table

Inspired by lightness, and thanks to its golden metal structure, the Zen coffee table is characterized by refined, exclusive design.

ELISIR w/artistic mosaic
Divano Sofa

ZEN w/artistic mosaic
Tavolino Side table

The golden metal structure supports, as if by magic, a soft, inviting volume. The top is a hand-made artistic mosaic.