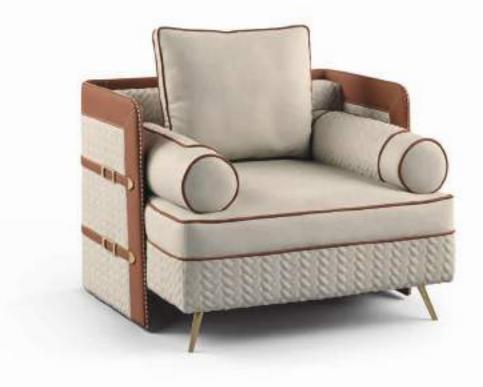

# RICHMOND

Richmond, to create beauty, not objects, a beauty sought in

RICHMOND
Divano angolare Sectional sofa

MALIBÙ
Poltrona Armchair
Tavolino Side table
Tavolino Coffee table

Malibù, a small armchair that synthesizes the concepts of elegance and contemporaneity, characterized by curved lines and quilting that highlight its design.

## RICHMOND Divano angolare Sectional sofa

An armchair with clean, essential lines, which express a refined timeless elegance. The peculiarity of its internal and external borders make this a prestigious piece of furniture.