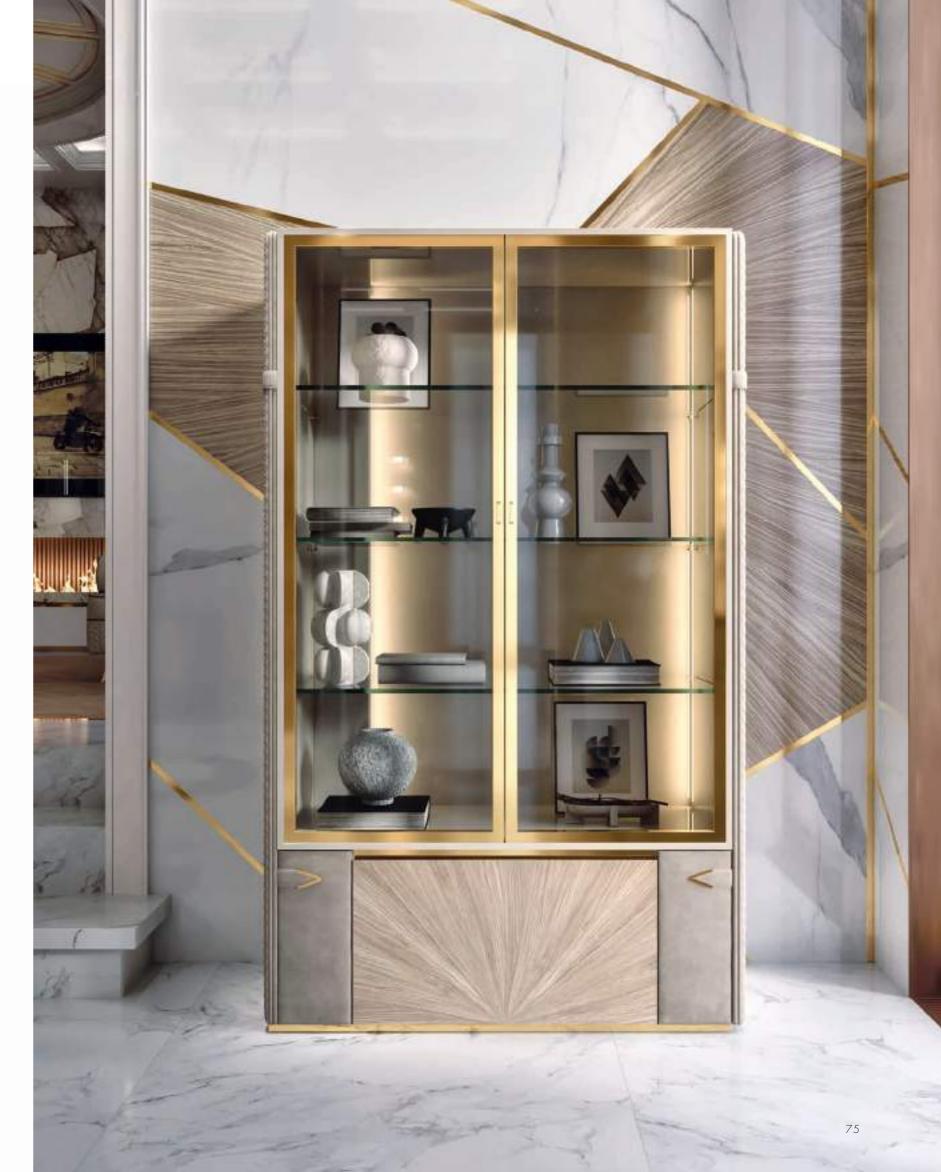

### RICHMOND Vetrina Showcase

The design strength of the Richmond showcase is in its refined, contemporary and yet informal details, presenting a versatile line that allows it to fit, with style and elegance, into the most diverse environments.