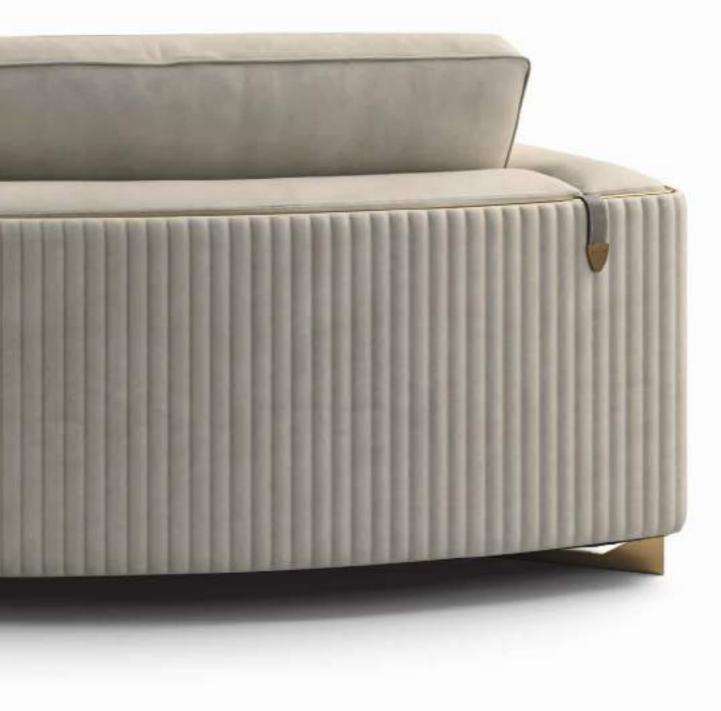

## REGGAETON

Reggaeton is a sofa that revisits timeless shapes in a contemporary key. An elegance of proportions and refinement of details combine with enveloping comfort, thanks to soft padding of the seat and back cushions.

### REGGAETON Divano Sofa

Aesthetic value, maximum comfort and durability, not only in all the noble and evident components of the product, but also in the more hidden details.

Mystral is a golden metal coffee table, characterized by elegant and harmonious proportions. It fits into any environment, with an appearance of elegant compositional freedom.