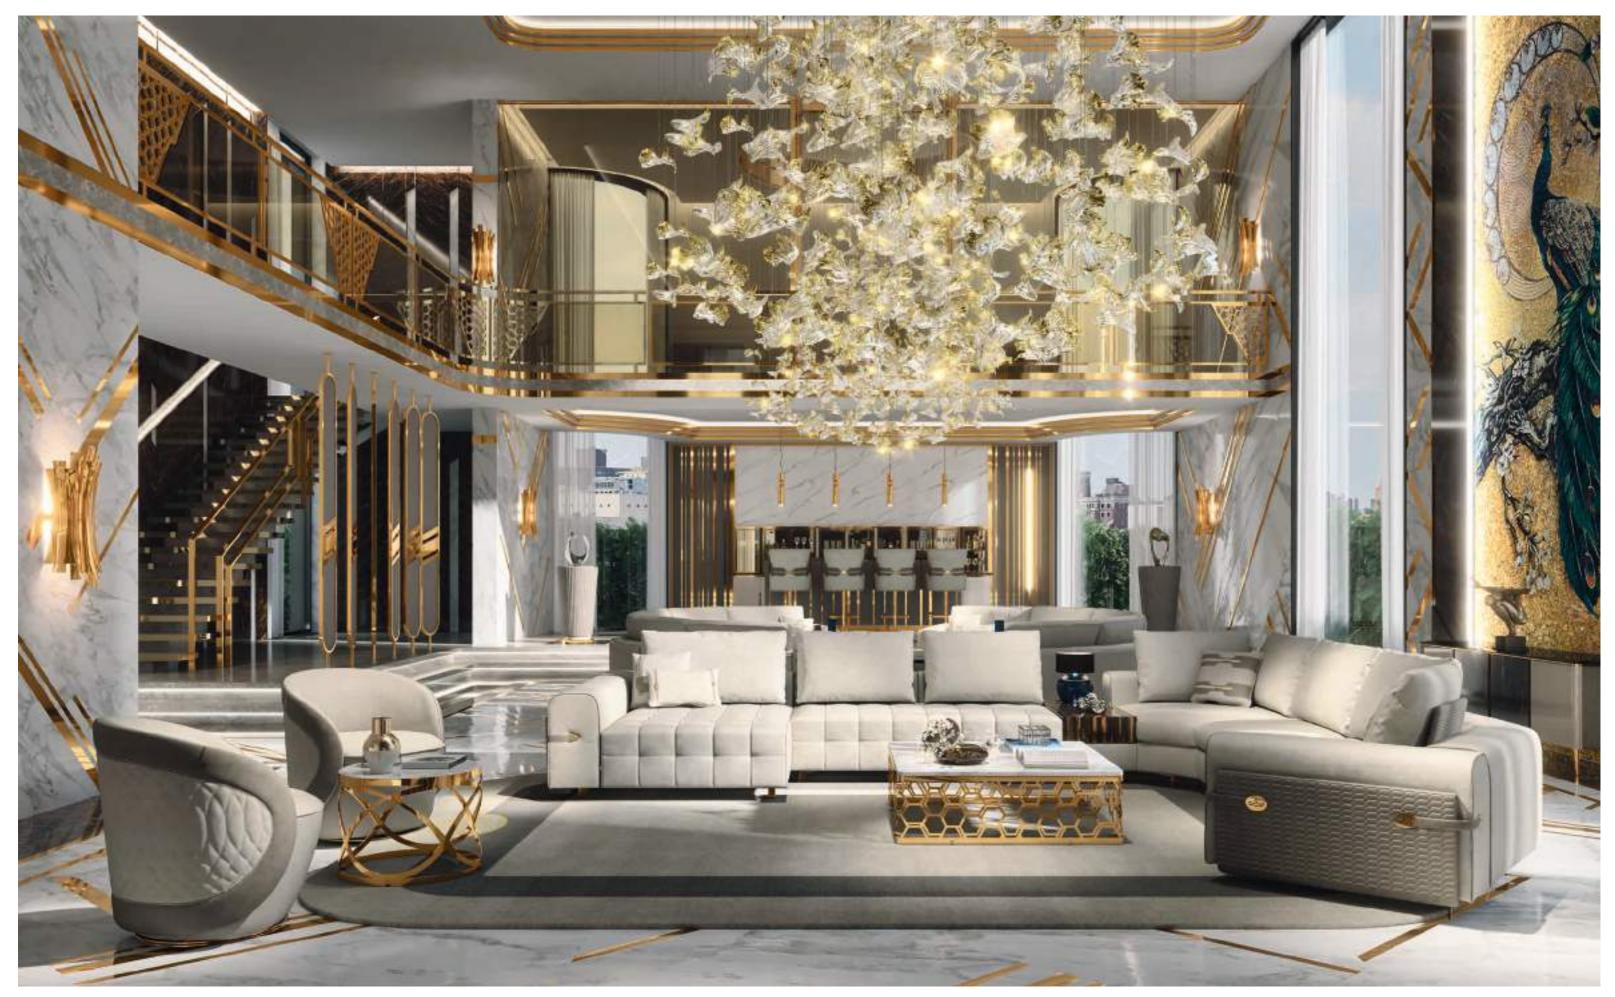

## DALLAS

The beauty of Dallas is seen in its details and above all its enveloping shapes. Cosy, refined and informal at the same time, this sofa has a versatile line that allows it to fit, with style and elegance, into the most diverse environments. Dallas is a design full of aesthetic and functional solutions, combinable with the armchair, which takes up its style and elegance.

### DALLAS Divano Sofa

A look at the new trends for the living room, to create and embellish those personal domestic landscapes that we call home, always paying great attention to materials, finishes and workmanship.

### DALLAS Divano Sofa

A sofa chosen by those who love modernity, and by those who prefer furnishings that hide their solidity behind a light appearance.