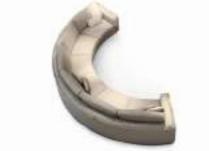

#### RICHMOND

Divano componibile Sectional sofa

Cm.487x323x96h.

RIF.20 Cm.137x168x96h. RIF.17 Cm.213x107x96h. RIF.23 Cm.137x137x96h.

RIF.29 Cm.286x165x96h.