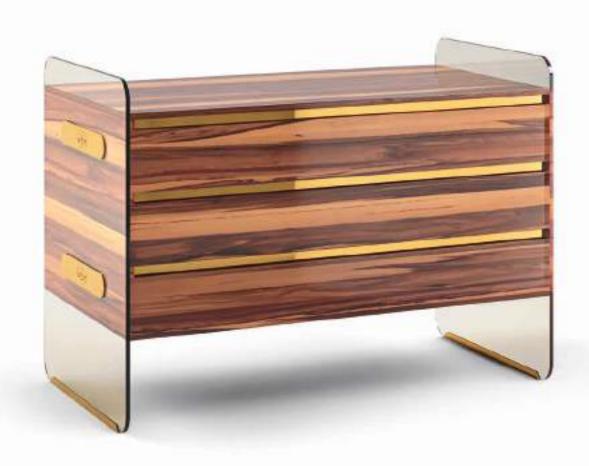

### AMORE Comodino Night table

The accessories of the Amore collection are born in the sign of absolute elegance and attention to detail. The structure has sides in tempered glass, which accentuate its essential and refined character.