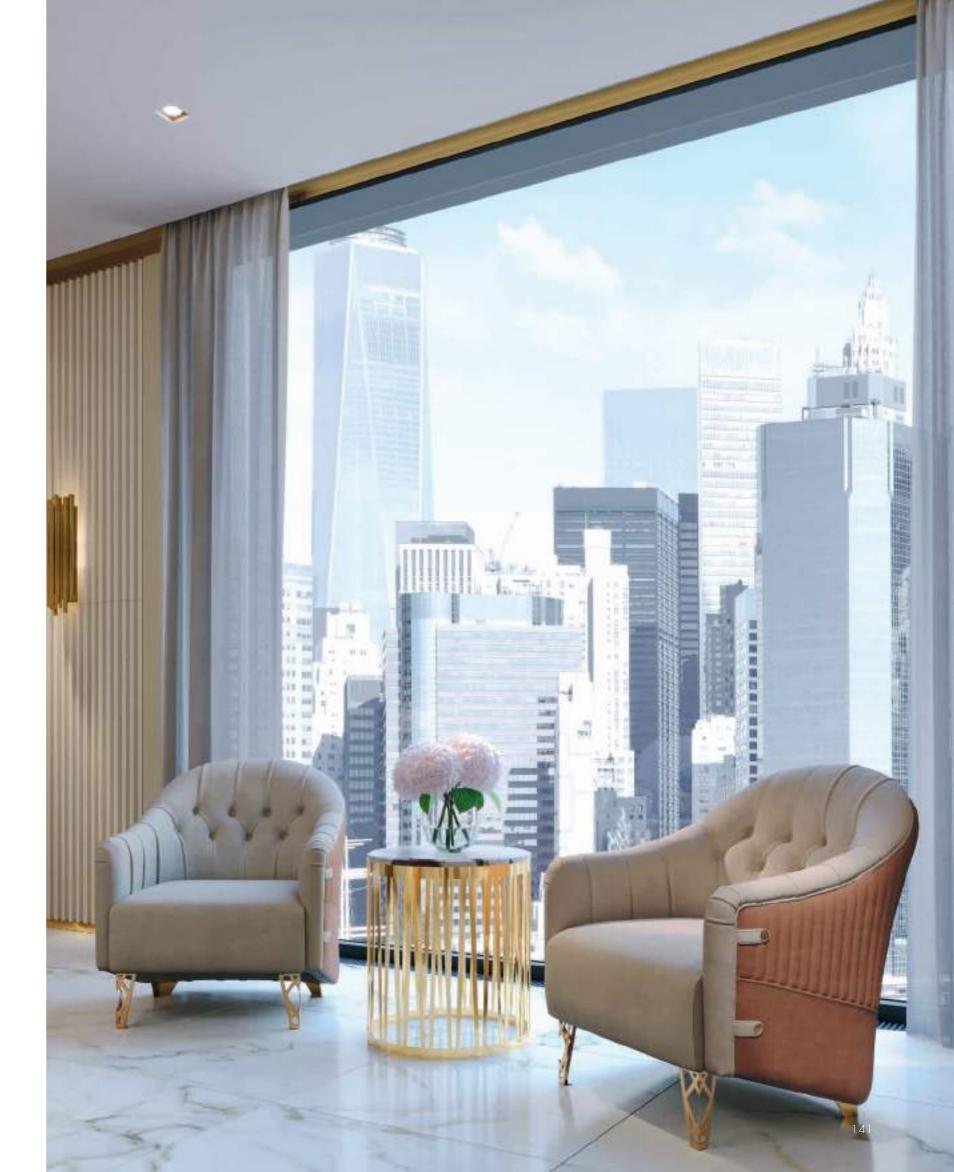

ZOE Poltrona Armchair

In the Zoe armchair, abundant shapes and soft volumes merge into a set of clean, essential lines. A definite response to the desire to customise your own comfort through exclusivity.

#### AMORE

Poltrona Armchair

Cm.55x60x75h.