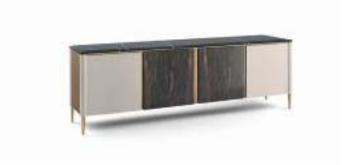

#### METROPOL Credenza Sideboard

#### **METROPOL**

Credenza Sideboard

Design Arch. Giuseppe Marazia

Cm.170x52x87h.