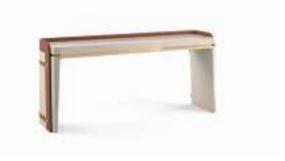

Cm.50x48x78h.

RICHMOND Consolle Console

Design Arch. Giuseppe Marazia

Cm.175x48x78h.

DALLAS

Consolle Console

Design Arch. Giuseppe Marazia

Cm.139x45x86h.