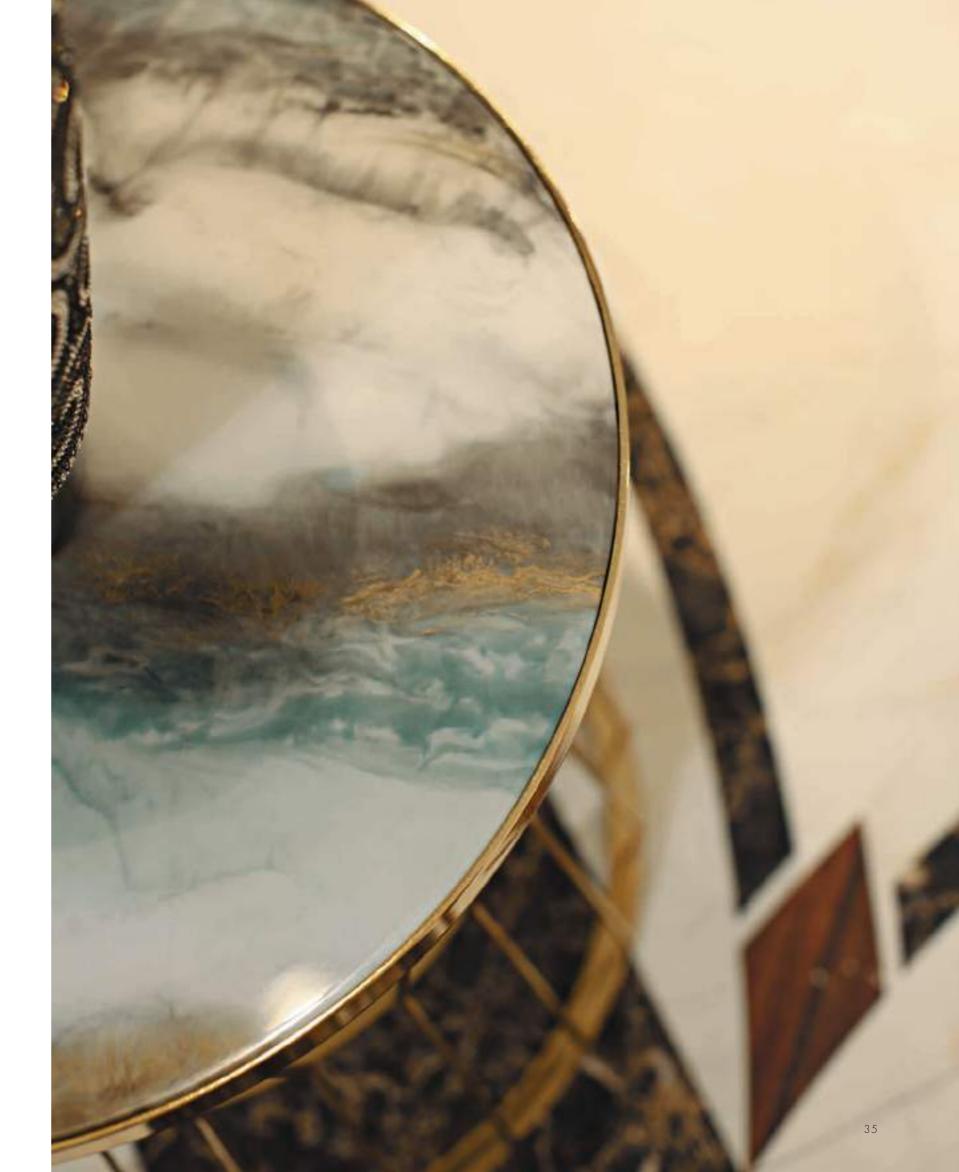

### AURORA Poltrona Armchair

CLOUD
Tavolino Coffee table

Inspired by lightness and thanks to its original golden metal structure, the Cloud coffee table is characterized by regular vertical folds and a rich and minimal texture that enhances its lines.

#### MYSTRAL

Tavolino Side table

Cm.Ø50x53h. Cm.Ø50x69h. Cm.Ø64x46h. Cm.Ø120x37h.