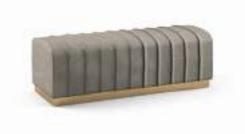

chair Cm.108x105x86h. Sofas Cm.218x105x86h. Cm.248x105x86h.

#### REGGAETON

Divano componibile Sectional sofa



Cm.674x315x86h.

#### SUNSHINE

Divano Sofa

Armchair Cm.112x107x75/90h. Sofas Cm.212x107x75/90h. Cm.232x107x75/90h.



#### SUNSHINE

Divano componibile Sectional sofa

Cm.496x352x75/90h.

RIF.13 Cm.126x165x75/90h. RIF. 18 Cm. 44x105x44h. RIF.11 Cm.160x105x75/90h RIF. 15 Cm. 166x 166x 75/90h. RIF.08 Cm.186x105x75/90h.



#### MALIBÙ

Poltrona Armchair



Cm.77x80x79h.

#### SAMOA

Poltrona Armchair



Cm.75x78x95h.

#### ZOE

Poltrona Armchair



Cm.87x82x66h.

#### LOVE

Poltrona Armchair



Cm.72x72x85h.

### AURORA Poltrona Armchair



Cm.74x76x73h.

#### AMORE

Poltrona Armchair



Cm.55x60x75h.

#### SINCLAIR

Pouff Pouf



Cm.50x50x40h.

#### **AMORE**

Panchetta Bench



Cm.140x55x46h.

#### **AVENUE**

Tavolino Coffee table

Design Arch. Giuseppe Marazia



Cm.60x60x55h. Cm.122x122x34h. Cm.165x80x34h.

#### DENIM

Tavolino Side table





#### REGGAETON

Tavolino Coffee table



Cm.Ø110x38h.

#### MYSTRAL

Tavolino Side table

Cm.Ø50x53h. Cm.Ø50x69h. Cm.Ø64x46h. Cm.Ø120x37h.



#### ZEN

Tavolino Coffee and side table

Design Arch. Giuseppe Marazia

Cm.Ø47x56h. Cm.Ø47x72h. Cm.Ø130x70x36h.



#### CLOUD

Tavolino Coffee and side table

Design Arch. Giuseppe Marazia

Cm.50x50x50h. Cm.110x110x35h. Cm.140x70x35h.



#### **METROPOL**

Tavolino Coffee table

Design Arch. Giuseppe Marazia



Cm.120x120x38h.

#### SUNSHINE

Tavolino Coffee table



Cm.102x102x38h.

VOGUE

Tavolino Coffee and side table

Cm.51x51x51h. Cm.51x51x64h. Cm.122x122x34h. Cm.165x80x34h