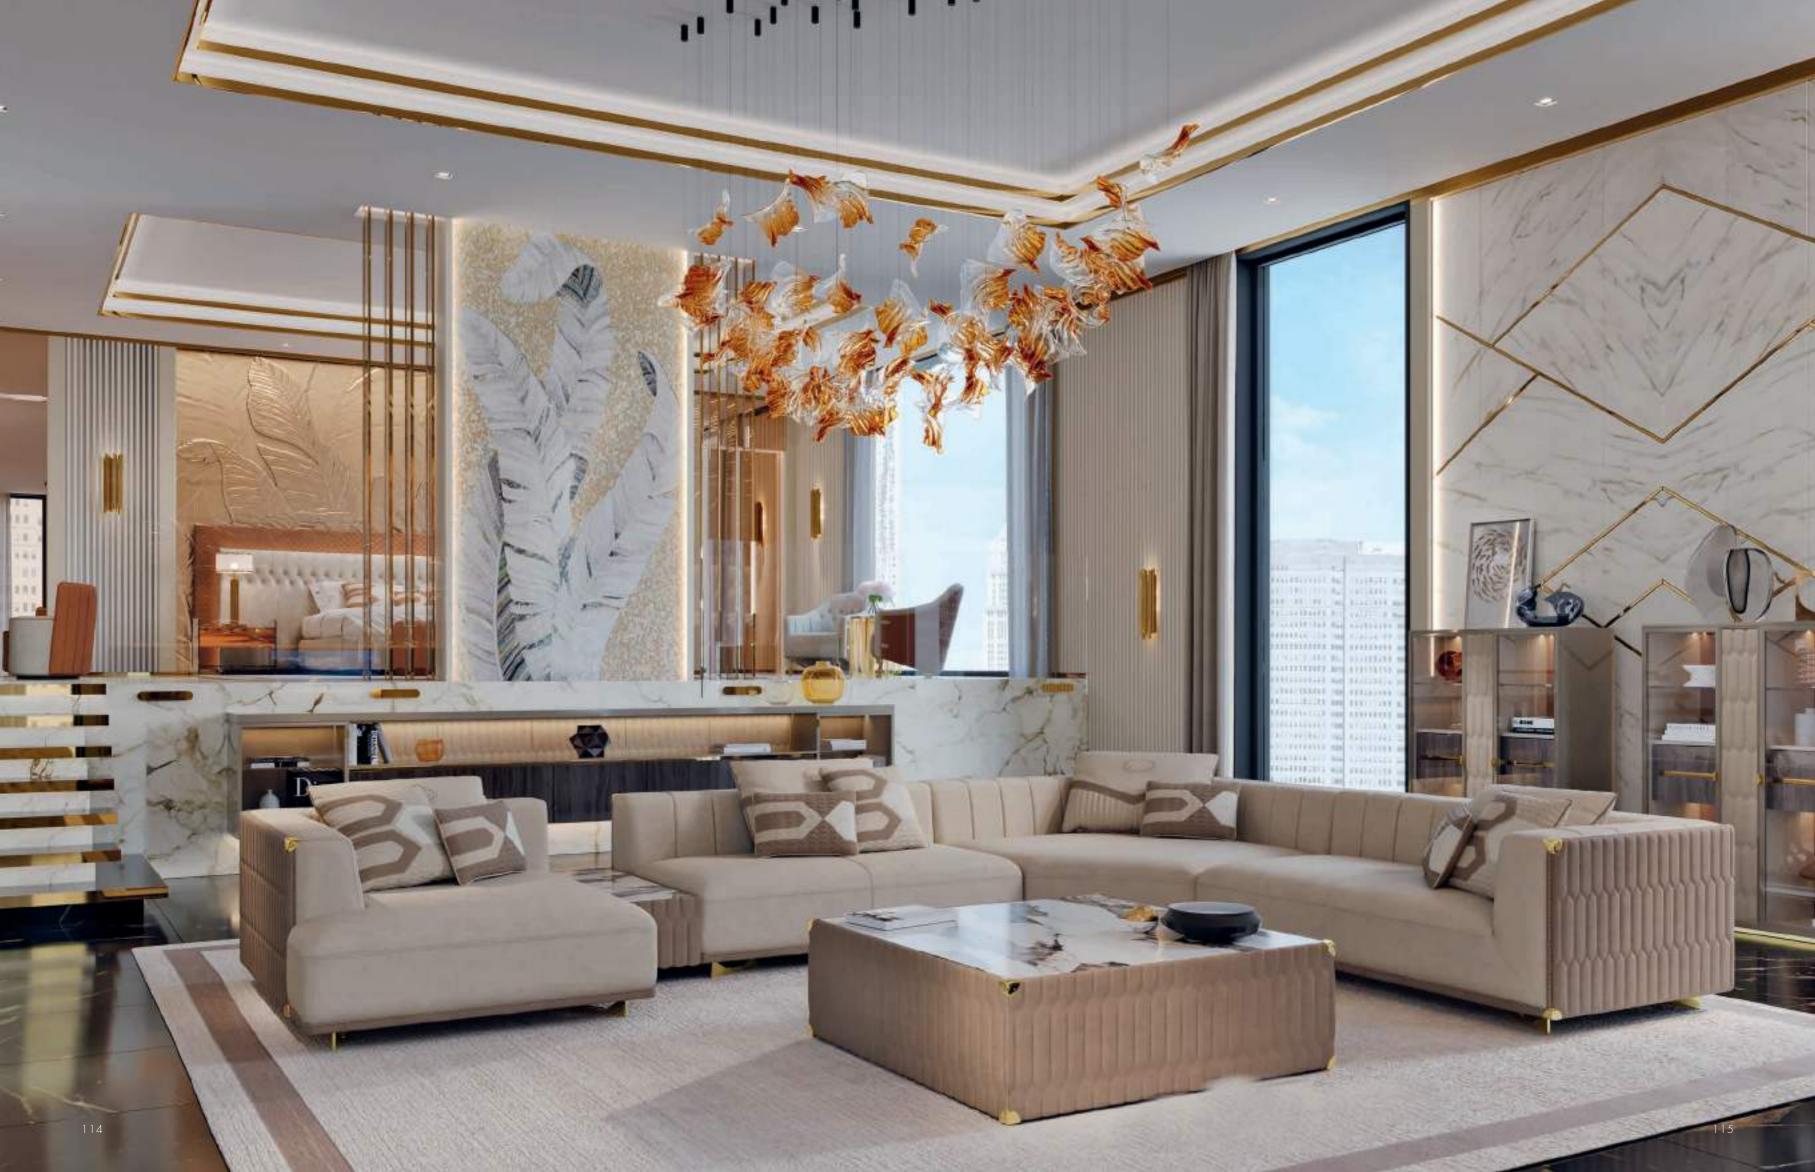

## SUNSHINE

The Sunshine modular seating system offers ergonomic shapes combinable according to personal tastes and needs, allowing you to rediscover your own idea of comfort. Playing with the upholstered elements, the possible solutions are truly endless, yet always highly exclusive.

SUNSHINESUNSHINESUNSHINESUNSHINEDivano angolare Sectional sofaTavolino Coffee tableMobile lungo CabinetVetrina Showcase

### SUNSHINE Divano Sofa