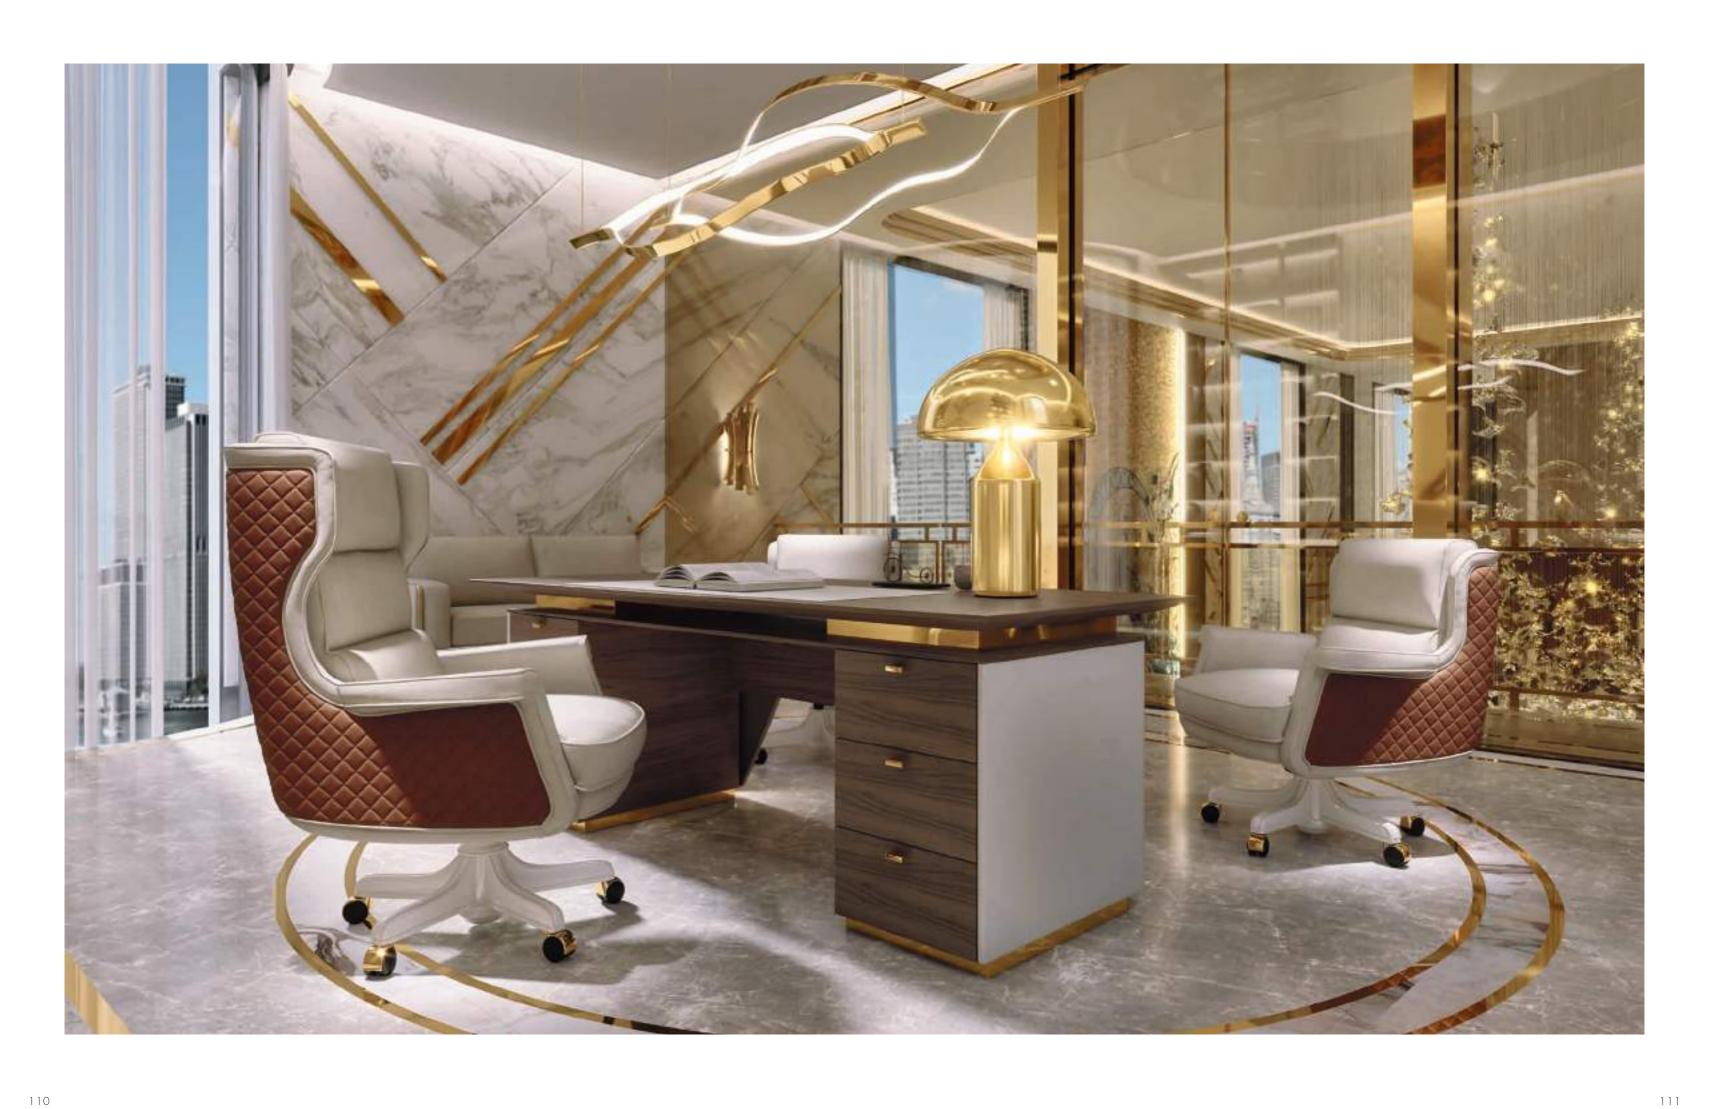

# ENEA

ENEA NUMA
Scrivania Desk Poltrona girevole Swivel armchair

### NUMA

Poltrona girevole Swivel armchair

AURA
Poltrona girevole Swivel armchair

The generous and refined shapes of Home Office chairs complete the furnishing design of the Avant-Garde collection for contemporary living, with the all-Italian passion for design and comfort.

#### **ENEA**

Scrivania Desk

Design Arch. Giuseppe Marazia

Cm.220x90x79h.