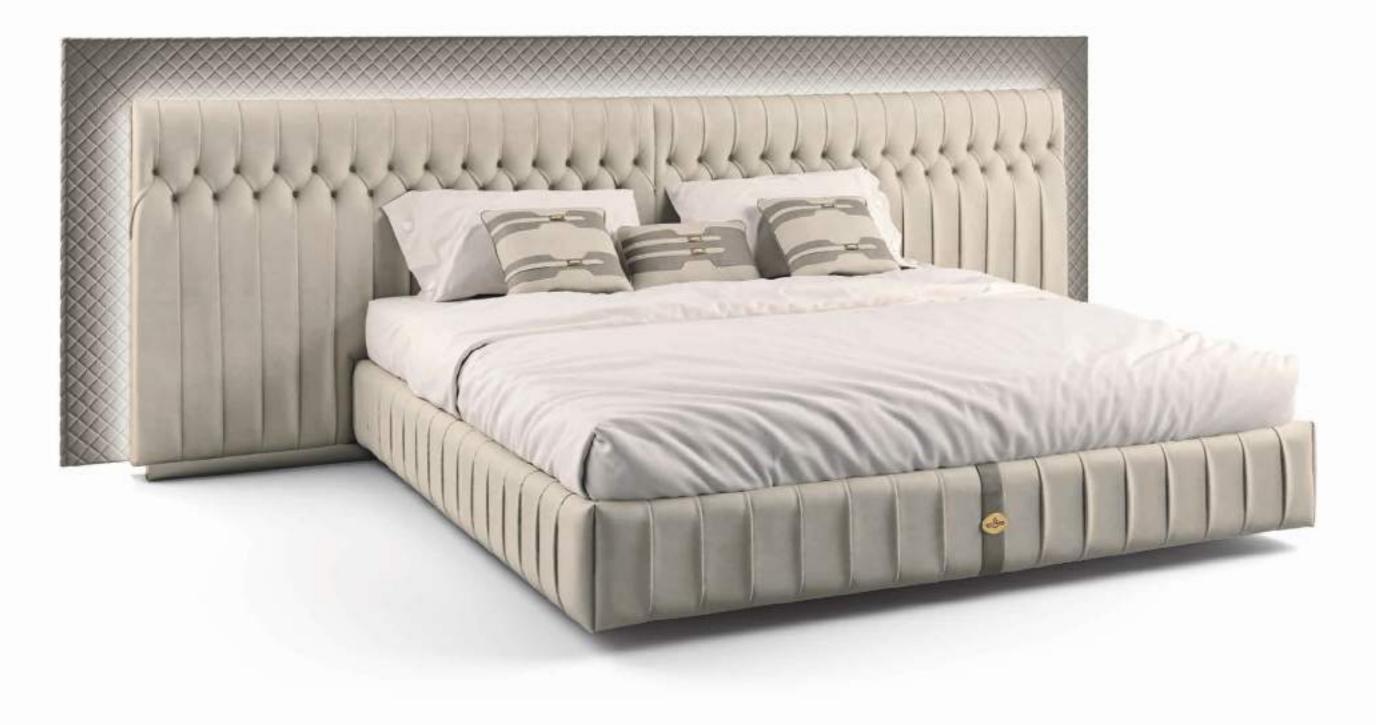

# AMORE

The Amore bed composition offers refined shapes, and is a perfect match between elegant design and comfort. A generous bed that surprises with its precision workmanship in quilted padding, in addition to its details and extreme comfort.

A new way to experience the night in total well-being with the Avant-Gard Amore collection.

A cosy, oversized, upholstered bed with a large, padded headboard, equipped with LED lighting.

Scenic in its visual impact, yet essential in its forms, the Amore collection shows off its masterful play of proportions. All the accessories are in wood, with a glass bearing structure.