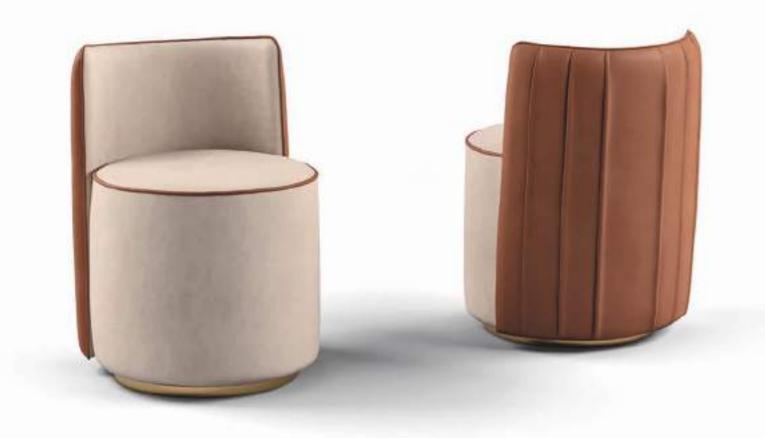

#### AMORE

Poltrona Armchair

Cm.55x60x75h.

#### NUMA

Poltrona Armchair

Cm.78x82x95h.