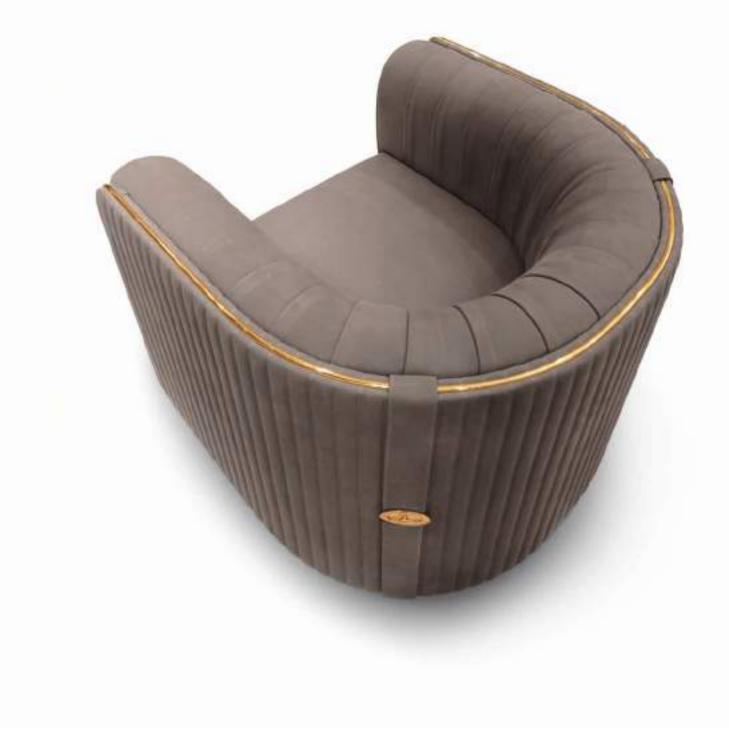

ZOE Poltrona Armchair

In the Zoe armchair, abundant shapes and soft volumes merge into a set of clean, essential lines. A definite response to the desire to customise your own comfort through exclusivity.

#### ZOE

Poltrona Armchair

Cm.87x82x66h.