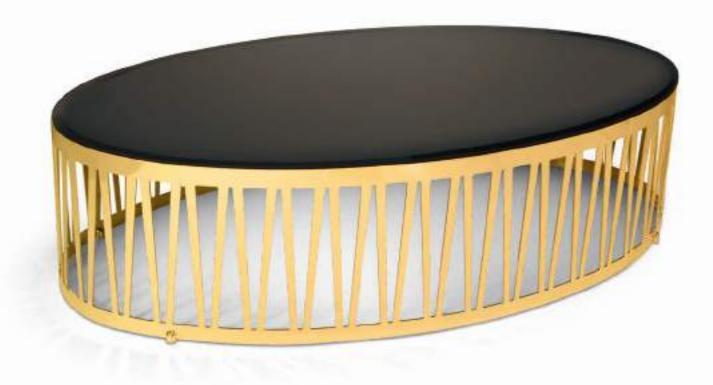

### REGGAETON Divano Sofa

Aesthetic value, maximum comfort and durability, not only in all the noble and evident components of the product, but also in the more hidden details.

Mystral is a golden metal coffee table, characterized by elegant and harmonious proportions. It fits into any environment, with an appearance of elegant compositional freedom.

#### MYSTRAL

Tavolino Side table

Cm.Ø50x53h. Cm.Ø50x69h. Cm.Ø64x46h. Cm.Ø120x37h.