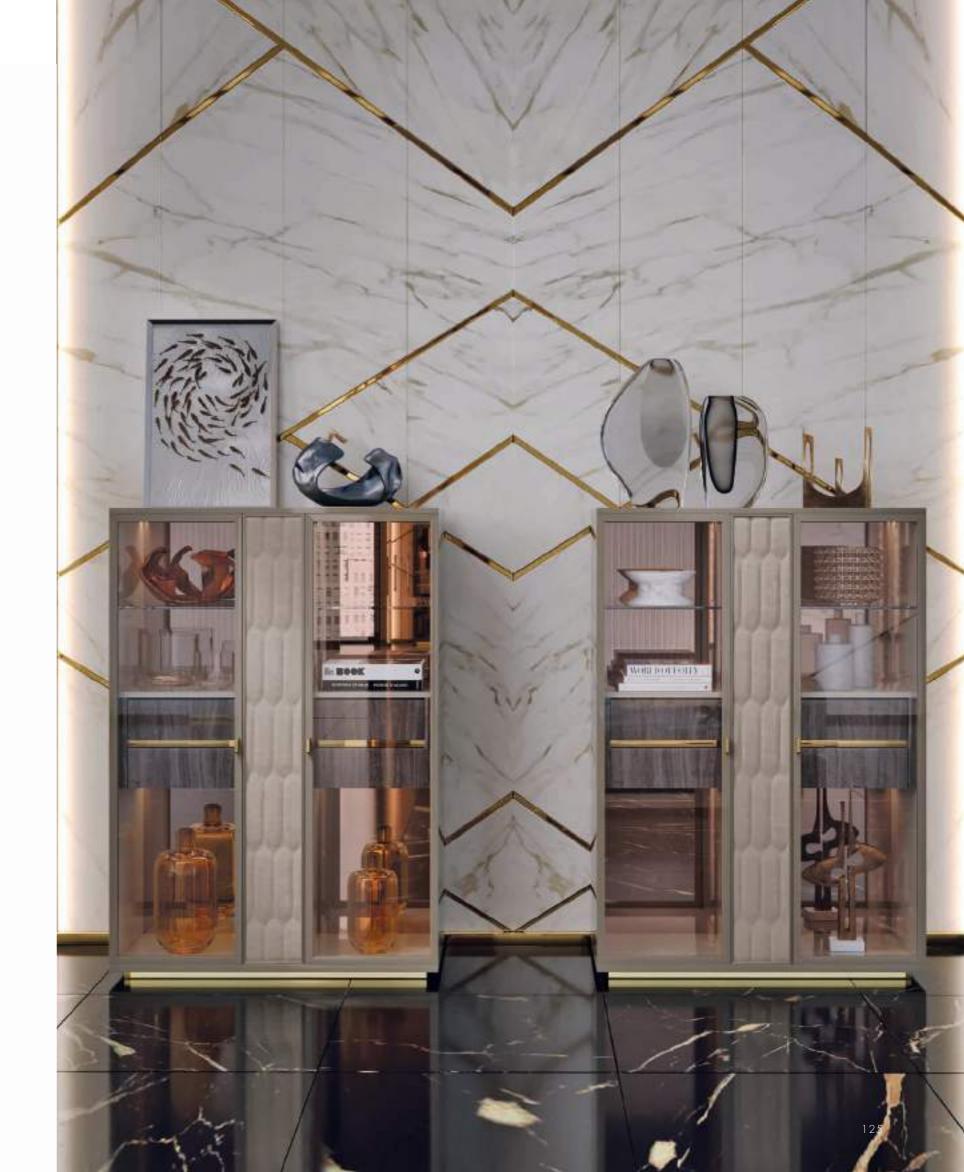

### RICHMOND Vetrina Showcase

The design strength of the Richmond showcase is in its refined, contemporary and yet informal details, presenting a versatile line that allows it to fit, with style and elegance, into the most diverse environments.

### RICHMOND Credenza Sideboard