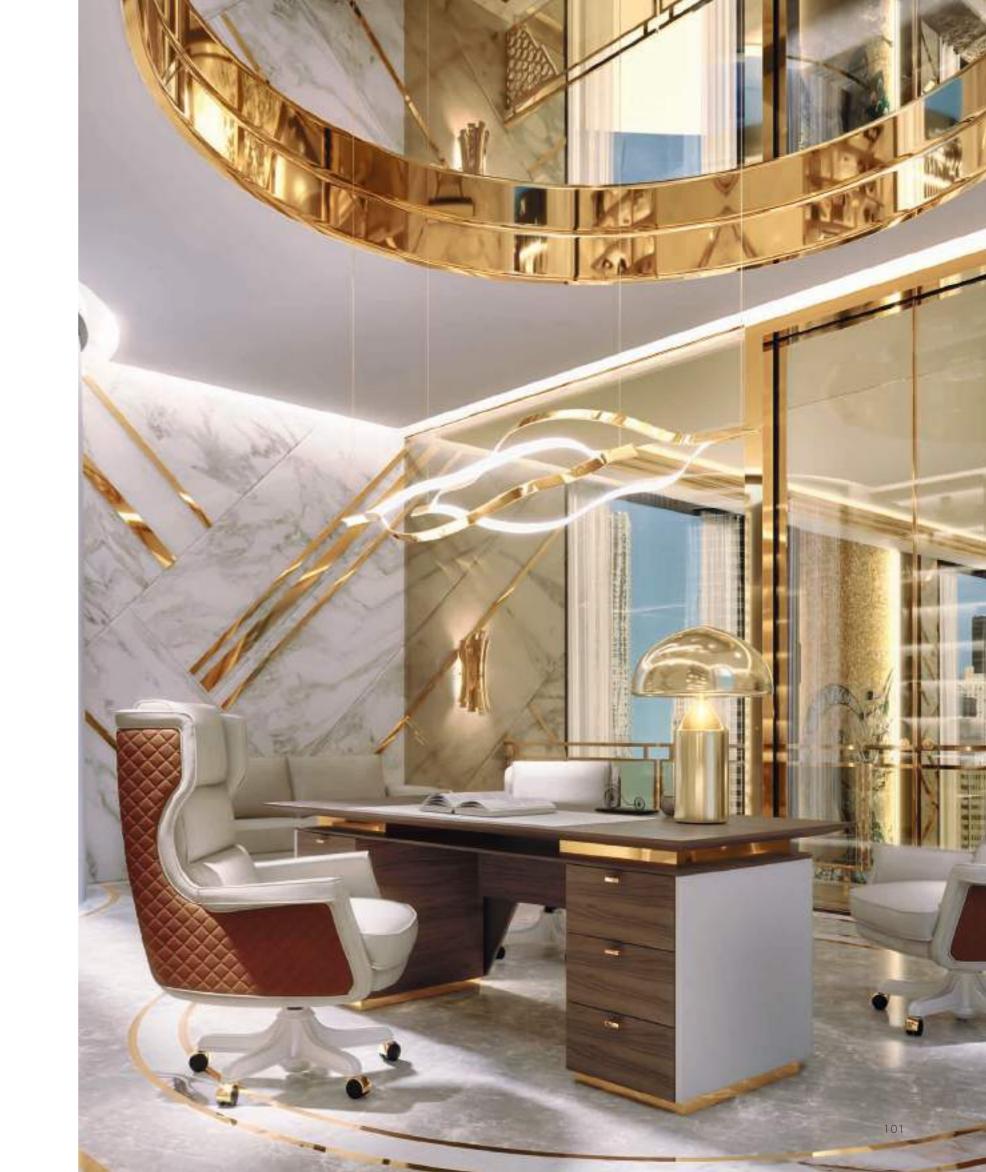

# ENEA

ENEA NUMA
Scrivania Desk Poltrona girevole Swivel armchair

#### **ENEA**

Scrivania Desk

Design Arch. Giuseppe Marazia

Cm.220x90x79h.