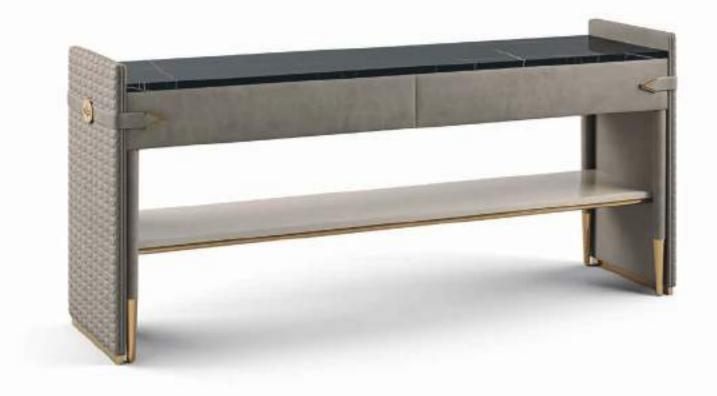

ALIBÙ
Poltrona Armchair
Tavolino Side table
Tavolino Coffee table





Malibù, a small armchair that synthesizes the concepts of elegance and contemporaneity, characterized by curved lines and quilting that highlight its design.











### RICHMOND

Divano angolare Sctional sofa



Soft lines and slender volumes, embellished and exalted by the stylistic detail of stitching on seats and the quilting, give the Richmond sofa great personality. Through its modular elements, it is possible to imagine a multiplicity of combinations, creating unprecedented plays of volumes, punctuated by a rhythm of solids and voids.



With the Richmond collection, the home is experienced as a transmission of culture, as an element of knowledge, as a search for the beautiful and the useful, without limits.











## RICHMOND Divano angolare Sectional sofa

Elegant atmospheres are found in the lines of the Richmond collection, in a lifestyle that embraces the living area.

An evolved collection, capable of capturing the needs and tastes of a heterogeneous and multicultural public.





## RICHMOND Divano angolare Sectional sofa





An armchair with clean, essential lines, which express a refined timeless elegance. The peculiarity of its internal and external borders make this a prestigious piece of furniture.





## REGGAETON

Reggaeton is a sofa that revisits timeless shapes in a contemporary key. An elegance of proportions and refinement of details combine with enveloping comfort, thanks to soft padding of the seat and back cushions.





### REGGAETON Divano Sofa

Aesthetic value, max