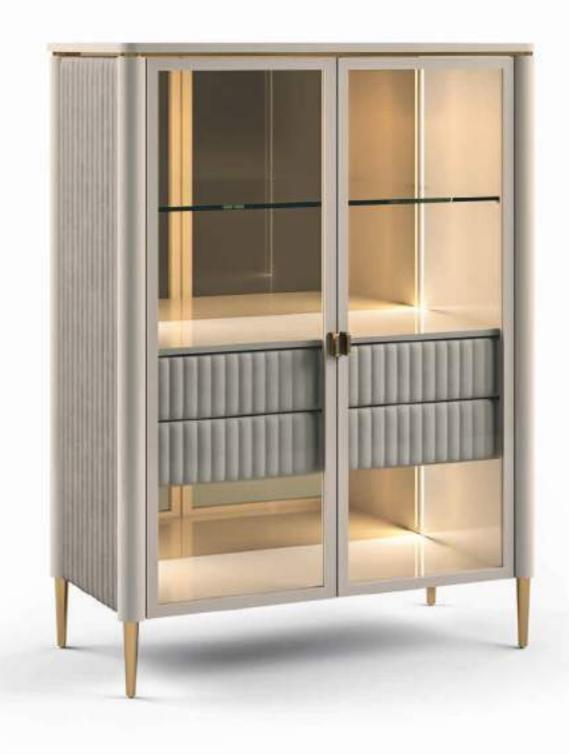

### METROPOL Vetrina Showcase

#### MIRAGE

Vetrina Showcase

Design Arch. Giuseppe Marazia

Cm.103x50x140h.