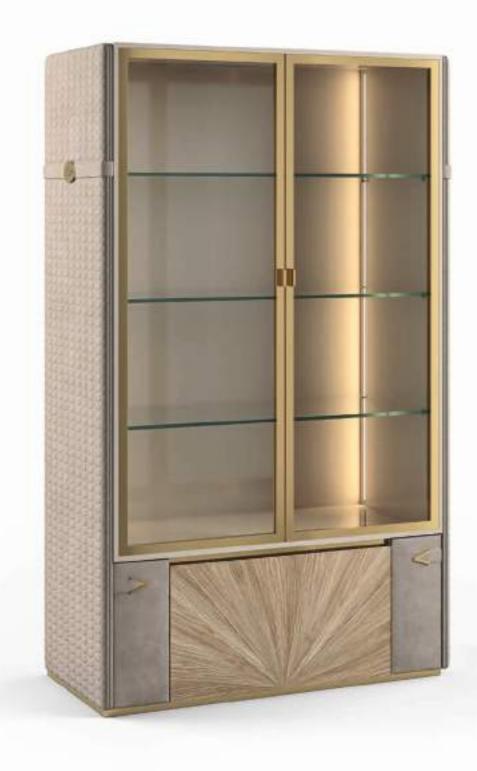

### METROPOL Vetrina Showcase

### RICHMOND Vetrina Showcase

The design strength of the Richmond showcase is in its refined, contemporary and yet informal details, presenting a versatile line that allows it to fit, with style and elegance, into the most diverse environments.