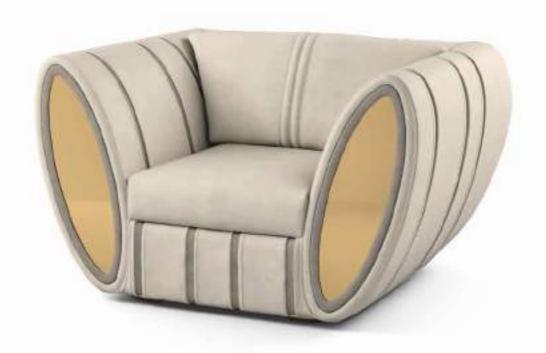

## **ELISIR**

The Elisir sofa is inspired by the truest Made in Italy, a concept that not only conveys the origin of the products, but also the broadest expression of the Italian lifestyle, where values such as creativity, know-how and beauty are continually rediscovered.

ELISIRELISIRZENMIRAGEDivano SofaPoltrona ArmchairTavolino Coffee tableVetrina Showcase

### ELISIR Poltrona Armchair

The Mirage sideboard has the great quality of giving the living room a sober, refined image, and of interpreting and integrating it into any environment. The aesthetic features of this sideboard express design and linearity with an innovative line.