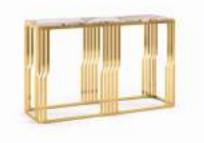

### ELISIR Poltrona Armchair

The Mirage sideboard has the great quality of giving the living room a sober, refined image, and of interpreting and integrating it into any environment. The aesthetic features of this sideboard express design and linearity with an innovative line.

## ZEN

Tavolino Coffee table

Inspired by lightness, and thanks to its golden metal structure, the Zen coffee table is characterized by refined, exclusive design.

ELISIR w/artistic mosaic
Divano Sofa

ZEN w/artistic mosaic
Tavolino Side table