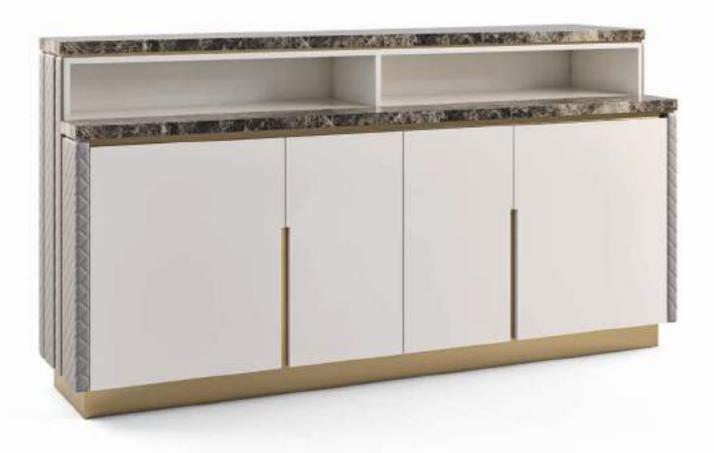

nce of elegant compositional freedom.







ZOE Poltrona Armchair

In the Zoe armchair, abundant shapes and soft volumes merge into a set of clean, essential lines. A definite response to the desire to customise your own comfort through exclusivity.





## **HARRY**

Harry, a proposal with geometric lines that confer great personality in the name of maximum comfort.

A balance of essential and linear forms with impeccable elegance, underlined by sartorial details.







HARRY GLENDA
Mobile bar Bar unit Sgabello Stool

### HARRY

Mobile bar Bar unit

Research and sensitivity draw from the experience of Italian tradition and know-how, reinventing solutions rich in taste and determination. A modern style that lives well in the brilliant, lively, rich, nonconformist, cosmopolitan present.





### **HARRY**

Mobile bar Bar unit







49

GLENDA GLENDA Sedia *Chair* Sgabello *Stool* 

# METROPOL



### **METROPOL**

Divano *Sofa* 



METROPOL<br/>Divano SofaMETROPOL<br/>Poltrona ArmchairMETROPOL<br/>Tavolino Coffee tableMETROPOL<br/>Consolle Console

METROPOLMETROPOLMETROPOLVetrina ShowcaseCredenza SideboardSpecchiera Mirror



### METROPOL Poltrona Armchair





## METROPOL Divano Sofa





### METROPOL Vetrina Showcase







#### METROPOL Credenza Sideboard



## SHELL





SHELL<br/>Tavolo TableSHELL<br/>Sedia ChairRICHMOND<br/>Vetrina Showcase



#### SHELL Sedia *Chair*











### RICHMOND Vetrina Showcase

The design strength of the Richmond showcase is in its refined, contemporary and yet informal details, presenting a versatile line that allows it to fit, with s