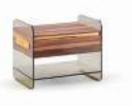

### AMORE Comodino Night table

The accessories of the Amore collection are born in the sign of absolute elegance and attention to detail. The structure has sides in tempered glass, which accentuate its essential and refined character.