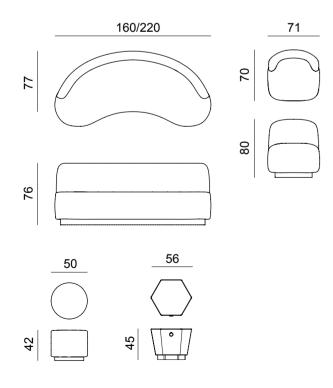

# Matisse

## Sofa collection

### Design by ENCORE design studio

Matisse was the main esponent of the fauvism, a pittoric current that deeply influenced the simple lines and strong colors of this eclectic collection.

Organic in nature, it brings its sinous lines into the livingroom, with the aim to soften the sharp, straight lines of our environments. Matisse comes in a wide variety of finitures, but always with metal insertions.

## Matisse

|   | codes      | materials                              | dimensions             | codes  | materials                              | dimensions             |
|---|------------|----------------------------------------|------------------------|--------|----------------------------------------|------------------------|
|   | EMI001     | Seat: Upholstered fabric<br>Legs: Wood | W.85 x D.81 x H.73 cm  | EMA001 | Seat: Upholstered fabric<br>Base: Wood | W.71 x D.70 x H.80 cm  |
|   | EMI002     | Seat: Upholstered fabric               | W100 x D.86 x H.90 cm  | EMA101 | Seat: Upholstered fabric<br>Base: Wood | W.160 x D.77 x H.76 cm |
| M | Legs: Wood | Legs: Wood                             |                        | EMA103 | Seat: Upholstered fabric<br>Base: Wood | W.220 x D.77 x H.76 cm |
|   | EMI003     | Seat: Upholstered fabric<br>Legs: Wood | W.185 x D.86 x H.73 cm | EMA202 | Seat: Upholstered fabric<br>Base: Wood | ø56 x H.45 cm          |
|   |            |                                        |                        | EMA105 | Seat: Upholstered fabric<br>Base: Wood | ø50 x H.42 cm          |