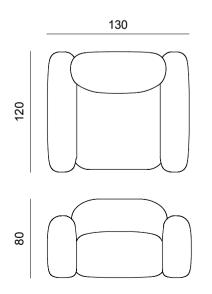

# Stone

## Sofa collection

### Design by LATOxLATO

The design behind the Stone collection was inspired by the natural, organic shape of stones left to be lulled by the river currents, turning a sharp rock into a smooth, matte surface over the centuries.

Stone collection is here proposed in premium quality bouclè textile, to transpose some of the natural texture elements found around the river bancks of Emilian estuaries.

## Stone

| codes  | materials                | dimensions              | Nest  |        |                                        |                          |
|--------|--------------------------|-------------------------|-------|--------|----------------------------------------|--------------------------|
| EST001 | Seat: Upholstered fabric | W130 x D.120 x H.80 cm  | INESL |        |                                        |                          |
|        |                          |                         |       | codes  | materials                              | dimensions               |
| EST002 | Seat: Upholstered fabric | W.205 x D.120 x H.80 cm |       | ENE001 | Seat: Upholstered fabric<br>Base: Wood | W.215 x D.105 x H.100 cm |
|        |                          |                         | Ÿ     | ENE002 | Seat: Upholstered fabric<br>Base: Wood | W.105 x D.105 x H.100 cm |
| EST003 | Seat: Upholstered fabric | W.295 x D.120 x H.80 cm |       | ENE003 | Seat: Upholstered fabric               | W.405 x D.105 x H.100 cm |