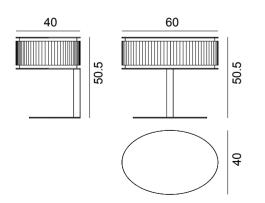

### Osiris

### Side table and coffee tables collection

### Design by LATOxLATO

With its glossy, opulent appearance, Osiris is made up of 3 volumes, which can sit separately or overlap, offering greater versatility. It is the right choice for every space to be placed right in front of a sofa or next to an armchair or even paired with some cushions on the floor for a traditional oriental dinner.

Osiris was thought in a gold looking finish, with a customizable top material.

# Osiris

|        | codes                      | materials                                | dimensions                                                                                                      |       | codes            | materials                           | dimensions                                                 |
|--------|----------------------------|------------------------------------------|-----------------------------------------------------------------------------------------------------------------|-------|------------------|-------------------------------------|------------------------------------------------------------|
|        | EHO001                     | Top: Wood/Gres+Metal<br>Legs: Wood+Metal | W.240 x D.120 x H.75 cm                                                                                         |       | EOS301           | Top: Glass/Gres<br>Base: Metal      | W.140 x D.68 x H.30 cm                                     |
|        |                            |                                          |                                                                                                                 |       | EOS302<br>EOS304 | Top: Glass/Gres<br>Base: Metal      | W.120 x D.118 x H.40 cm<br>W.80 x D.78 x H.40 cm           |
| Tholos |                            |                                          |                                                                                                                 |       | EOS303           | Top: Glass/Gres<br>Base: Metal      | W.42 x D.40 x H.55 cm                                      |
|        | codes                      | materials                                | dimensions                                                                                                      |       |                  |                                     |                                                            |
|        | ETH001<br>ETH002<br>ETH004 | Top: Wood/Glass/Gres<br>Base: Metal      | W.210 x D.105/120 x H.78 cm<br>W.240 x D.105/120 x H.78 cm<br>W.300 x D.105/120 x H.78 cm                       | Torii |                  |                                     |                                                            |
|        |                            |                                          |                                                                                                                 |       | codes            | materials                           | dimensions                                                 |
|        | ETH005<br>ETH006           | Top: Gres<br>Base: Metal                 | W180 x D105 x H.78 cm<br>+2 extensions of 40 or 50 cm<br>W.200 x D120 x H.78 cm<br>+2 extensions of 40 or 50 cm |       | ETO002<br>ETO003 | Top: Wood+Metal<br>Legs: Wood+Metal | W.260/180 x D.110 x H.75 cm<br>W.180/110 x D.110 x H.75 cm |
|        | ETH003                     | Top: Wood/Glass/Gres<br>Base: Metal      | ø160 x H.78 cm                                                                                                  |       | ETO022           | Top: Gres+Metal<br>Legs: Wood+Metal | W.200 x D.100 x H.75 cm<br>+2 extensions of 50 cm          |
|        | ETH301                     | Top: Wood/Glass/Gres<br>Base: Metal      | ø65 x H.62 cm                                                                                                   |       | ETO301           | Top: Wood+Metal<br>Legs: Wood+Metal | W150 x D.40 x H.78 cm                                      |
|        | ETH302                     | Top: Wood/Glass/Gres<br>Base: Metal      | ø120 x H.37 cm                                                                                                  |       | ETO004           | Wood+Fabric                         | W.50 x D.55 x H.83 cm                                      |
|        | ETH303                     | Top: Wood/Glass/Gres<br>Base: Metal      | W.140 x D.90 x H.22 cm                                                                                          |       |                  |                                     |                                                            |