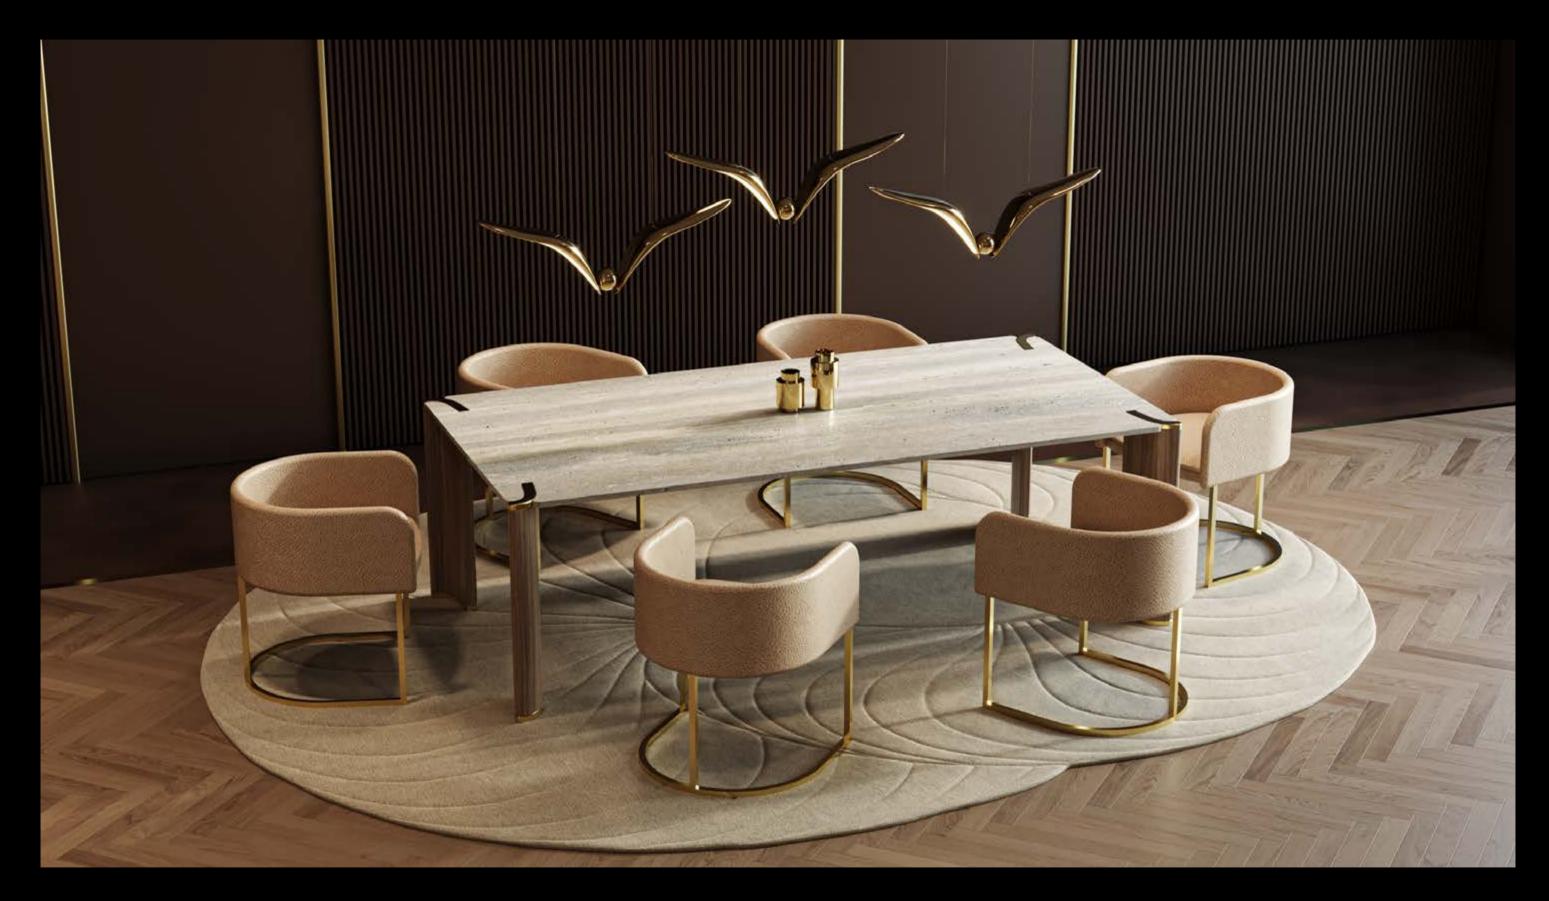

# Horus

### Double leg table

### Design by LATOxLATO

Horus table was conceptualized around the curves of the leg. Like a flowing river eroding the rocks in its pat, the stone top of the table has been shaped to accommodate the metallic details of the legs.

This table can be realized in a variety of high quality finishes, such as hardwood, lacquer, metal, marble and others, offering a wide variety of possible customizations to fit in your dining-room.