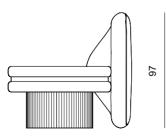

# Eclipse

## Chaise longue

## Design by LATOxLATO

Eclipse chaise longue was conceived as a hero piece to be placed centrally in a room, thanks to its curved lines that can be admired from all perspectives; the rounded shapes, emphasized by the gold lacquered base, are made lighter by the wide empty space below the seat. The off-centered backrest makes this charming piece of furniture suitable for being used also as a small sofa.

## Eclipse

codes materials Seat: Upholstered fabric Base: Wood+Metal EEC001

dimensions

W.190 x D.97 x H.97 cm