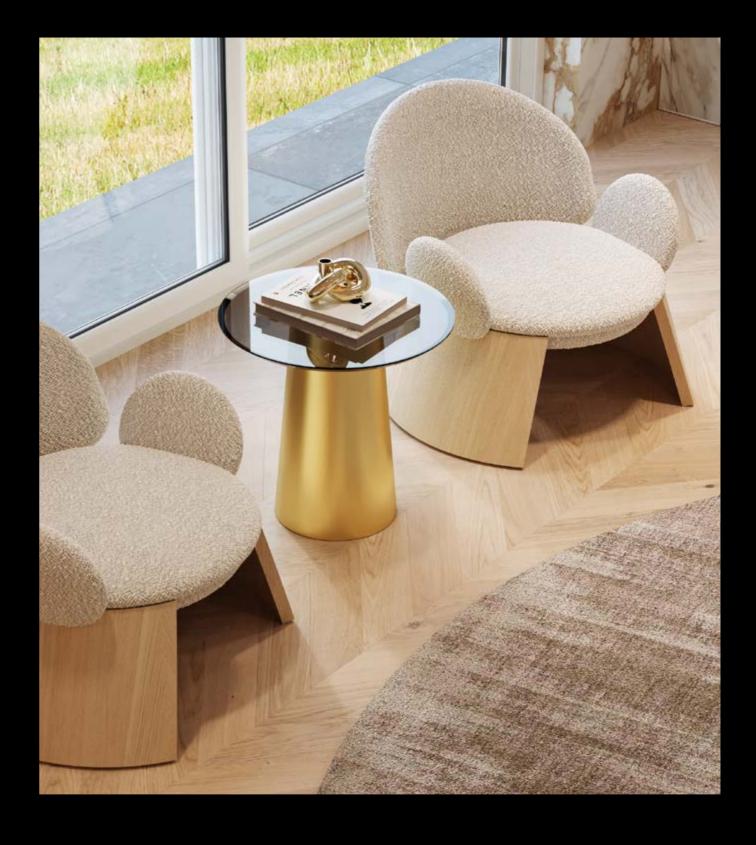

# Living

C.S.C.S.C.

**Living Michelia** 

Set design living\_LMA1

Sideboard - Dobos

Armchair - Michelia

Set design living\_LMA2

Tables - Osiris

Sofa and Armchair - Michelia

Set design living\_LSE1

Tables - Tholos

Sofa and Armchairs- Stone

Set design living\_LNT1 Coffee Table - Osiris Side Table - Osiris Sofa - Nest Armchair - Matisse

Sideboard - Focus Mirrors - Echo Sideboard - Dobos Mirrors - Bolla

### Design by LATOxLATO

Tholos coffee tables represent the perfect combination of essentiality and elegance in material contrast. A metal conical body supports the round top in stone, glass or lacquered wood.

Tholos tables are made up of three volumes, which can sit separately or overlap, offering greater versatility.

### Design by LATOxLATO

With its glossy, opulent appearance, Osiris is made up of 3 volumes, which can sit separately or overlap, offering greater versatility. It is the right choice for every space to be placed right in front of a sofa or next to an armchair or even paired with some cushions on the floor for a traditional oriental dinner.

Osiris was thought in a gold looking finish, with a customizable top material.