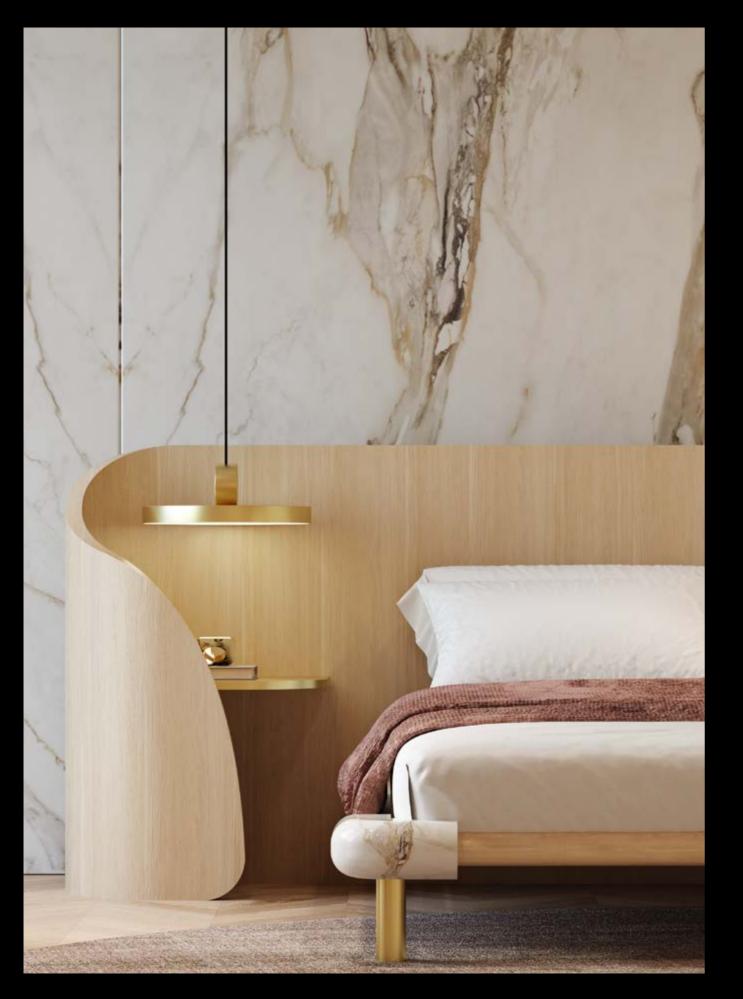

# Concept 01

Double bed

### Design by LATOxLATO

This bed was born from the need for an element that could adapt to all situations, from private to contract. For this reason, a study was made to support modules that would give the possibility of a system and a simple bed. The various options of aggregation of the elements allow it to adapt to any environment in which it is inserted.

The intimate and cosy space expresses the elegance and refinement of a domestic luxury, enhanced by the olive green colour. For sleeping, relaxing, regaining energy, reading, meditating, dreaming, feeling at home. Sophisticated allure and modern charm for the Concept 01 bed.