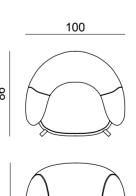

# Michelia

### Upholstered armchair

### Design by LATOxLATO

From the soft glow of a flowering magnolia tree, this armchair was inspired by the starkt contrast of the off-white flowers and the rich brown of the branches. Studied for comfort, it makes a nice addition to any corner, giving this armchair the potential to become the most used piece of the livingroom.

Michelia is dressed in buclè paired with high quality Italian wood.

### Michelia M

## Michelia

## Matisse

|   | codes      | materials                              | dimensions             | codes  | materials                              | dimensions             |
|---|------------|----------------------------------------|------------------------|--------|----------------------------------------|------------------------|
|   | EMI001     | Seat: Upholstered fabric<br>Legs: Wood | W.85 x D.81 x H.73 cm  | EMA001 | Seat: Upholstered fabric<br>Base: Wood | W.71 x D.70 x H.80 cm  |
|   | EMI002     | Seat: Upholstered fabric               | W100 x D.86 x H.90 cm  | EMA101 | Seat: Upholstered fabric<br>Base: Wood | W.160 x D.77 x H.76 cm |
| M | Legs: Wood | Legs: Wood                             |                        | EMA103 | Seat: Upholstered fabric<br>Base: Wood | W.220 x D.77 x H.76 cm |
|   | EMI003     | Seat: Upholstered fabric<br>Legs: Wood | W.185 x D.86 x H.73 cm | EMA202 | Seat: Upholstered fabric<br>Base: Wood | ø56 x H.45 cm          |
|   |            |                                        |                        | EMA105 | Seat: Upholstered fabric<br>Base: Wood | ø50 x H.42 cm          |