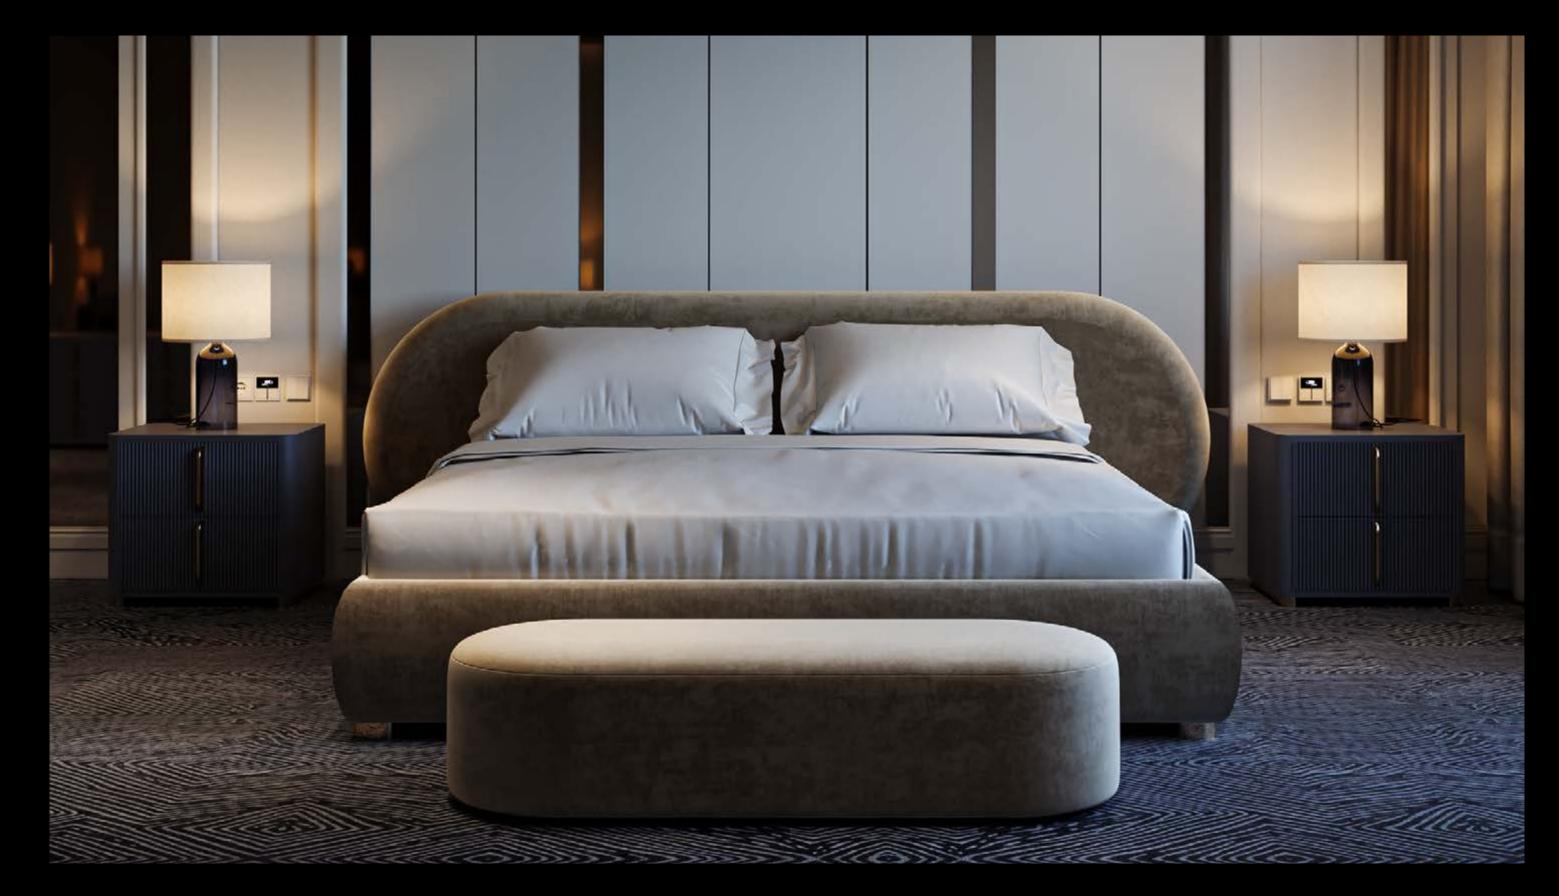

# Sophisma

## Double bed

### Design by LATOxLATO

From the Greek Sophos: Wise, clever, this bed is a synthesis of curved lines and soft edges, made to resolve a complex process into a simple appearance while still maintaining all of its opulence. Sophisma, with its freestanding headboard, it's more than just a simple bed, it is a 360° artwork for your bedroom.

Made of nabuk leather and opaque hardwood with brass finishings, it is a modern take on what Italian tradition suggests.