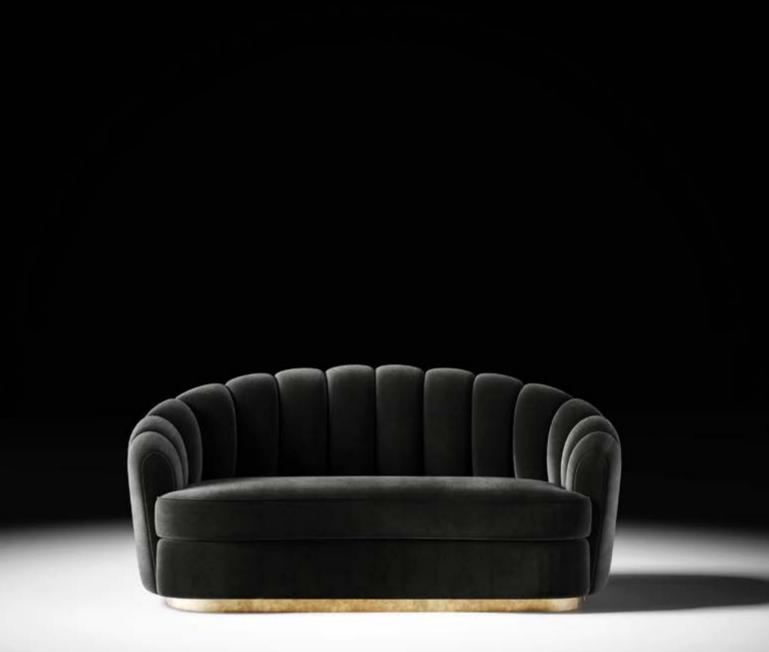

# Nest

## Sofa collection

### Design by ENCORE design studio

Drawn from the florid, luscious fields of Italian hillside. The Nest sofa collection has its inspiration in the black orris flowers spontaneously dotting the grazings in clusters of velvety black crowns. With its softness, organic shape and durable materials, it is made to transform every space in a cozy environment.

As a tribute to the plant, the collection was originally thought to be made in the same velvet material and its complemented by a rounded brass base.