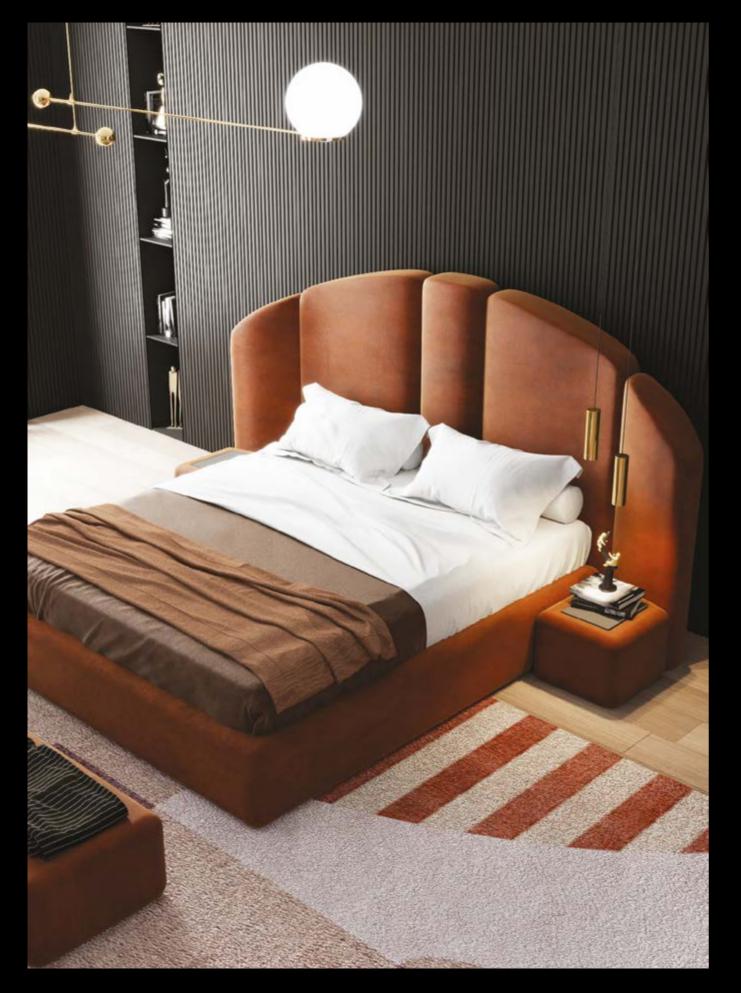

# Erythea

## Double bed

### Design by LATOxLATO

As one of the Hesperides, nymphs of the evening and the last rays of sun, Erythea bed is designed as a symbol of relaxation at the end of the day.

Here proposed in a soft textured velvet to be warm and smooth to the touch it is meant as a comfortable furniture piece to spend the cold winter nights. Designed with a plump, supple frame to lay back and read a book in complete relax.