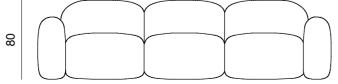

# Stone

## Sofa collection

### Design by LATOxLATO

The design behind the Stone collection was inspired by the natural, organic shape of stones left to be lulled by the river currents, turning a sharp rock into a smooth, matte surface over the centuries.

Stone collection is here proposed in premium quality bouclè textile, to transpose some of the natural texture elements found around the river bancks of Emilian estuaries.

## Stone

| codes  | materials                | dimensions              | Nest  |        |                                        |                          |
|--------|--------------------------|-------------------------|-------|--------|----------------------------------------|--------------------------|
| EST001 | Seat: Upholstered fabric | W130 x D.120 x H.80 cm  | INESL |        |                                        |                          |
|        |                          |                         |       | codes  | materials                              | dimensions               |
| EST002 | Seat: Upholstered fabric | W.205 x D.120 x H.80 cm |       | ENE001 | Seat: Upholstered fabric<br>Base: Wood | W.215 x D.105 x H.100 cm |
|        |                          |                         | Ÿ     | ENE002 | Seat: Upholstered fabric<br>Base: Wood | W.105 x D.105 x H.100 cm |
| EST003 | Seat: Upholstered fabric | W.295 x D.120 x H.80 cm |       | ENE003 | Seat: Upholstered fabric               | W.405 x D.105 x H.100 cm |