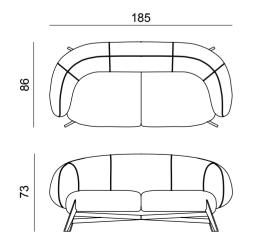

# Stone

## Sofa collection

### Design by LATOxLATO

The design behind the Stone collection was inspired by the natural, organic shape of stones left to be lulled by the river currents, turning a sharp rock into a smooth, matte surface over the centuries.

Stone collection is here proposed in premium quality bouclè textile, to transpose some of the natural texture elements found around the river bancks of Emilian estuaries.