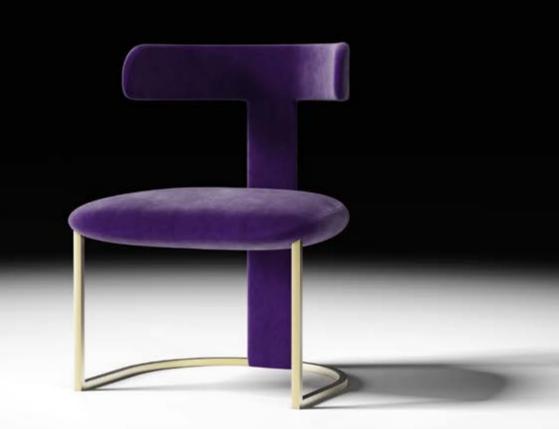

# T-Chair

### Upholstered chair

### Design by LATOxLATO

With its formal, essential lines, T-chair is a modern take on a classic model. Made to bring a touch of luxury to the table, it gets its name from the elegant T shape of its back. In its simplicity, it is probably one of the most iconic pieces.

Avaible in a vast array of textiles and metal finishings, it can easily conform to your interior design style.