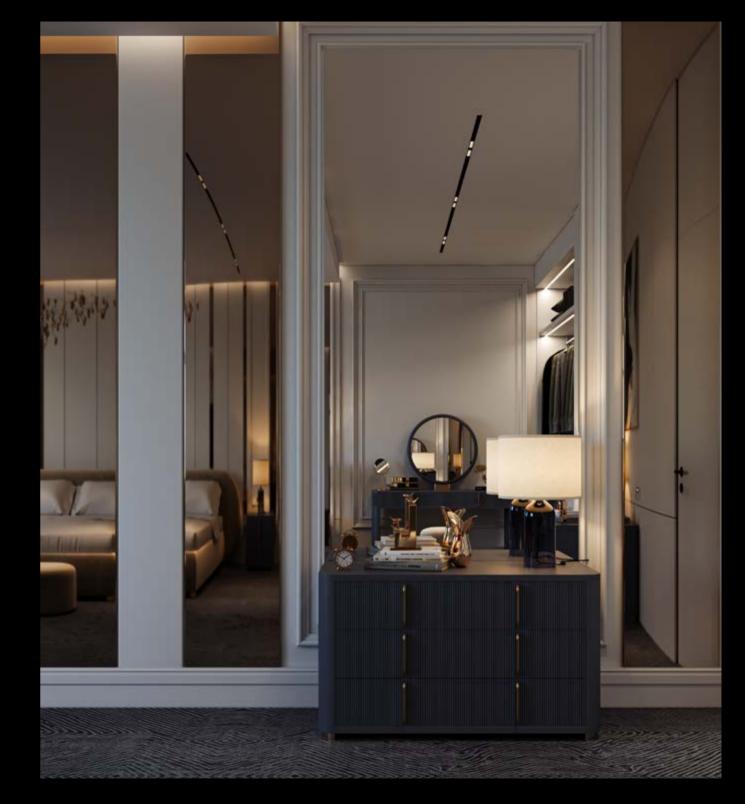

# Bolla

## Floating wall mirror composition

### Design by LATOxLATO

Bolla Mirror enchants with its gold metal frame, it represents a masterpiece of precision in the combination of materials. Its design takes an irregular form covered with mirrors that are cleverly joined to create an elegant composition.