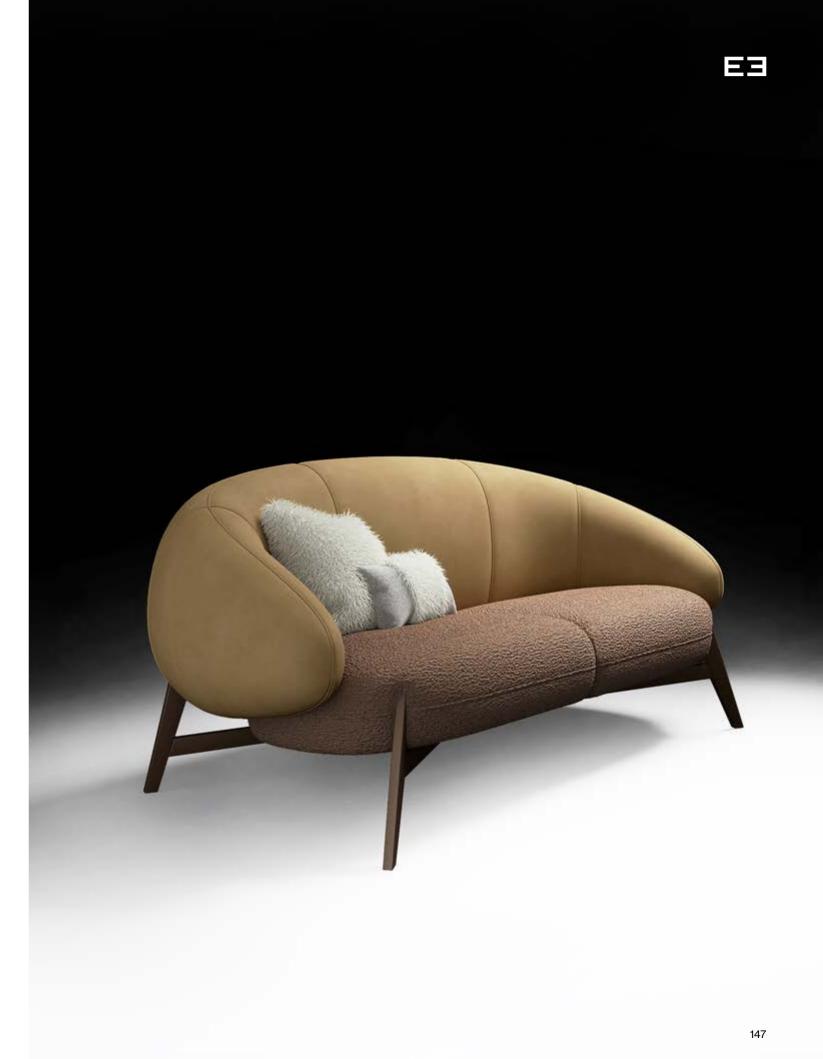

# Stone

## Sofa collection

### Design by LATOxLATO

The design behind the Stone collection was inspired by the natural, organic shape of stones left to be lulled by the river currents, turning a sharp rock into a smooth, matte surface over the centuries.

Stone collection is here proposed in premium quality bouclè textile, to transpose some of the natural texture elements found around the river bancks of Emilian estuaries.