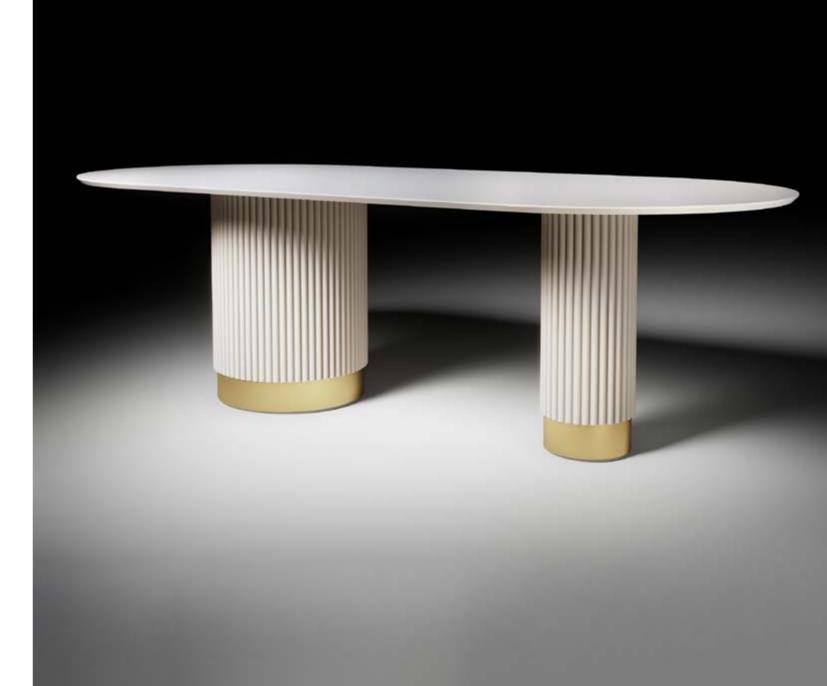

# Horus

### Double leg table

### Design by LATOxLATO

Horus table was conceptualized around the curves of the leg. Like a flowing river eroding the rocks in its pat, the stone top of the table has been shaped to accommodate the metallic details of the legs.

This table can be realized in a variety of high quality finishes, such as hardwood, lacquer, metal, marble and others, offering a wide variety of possible customizations to fit in your dining-room.