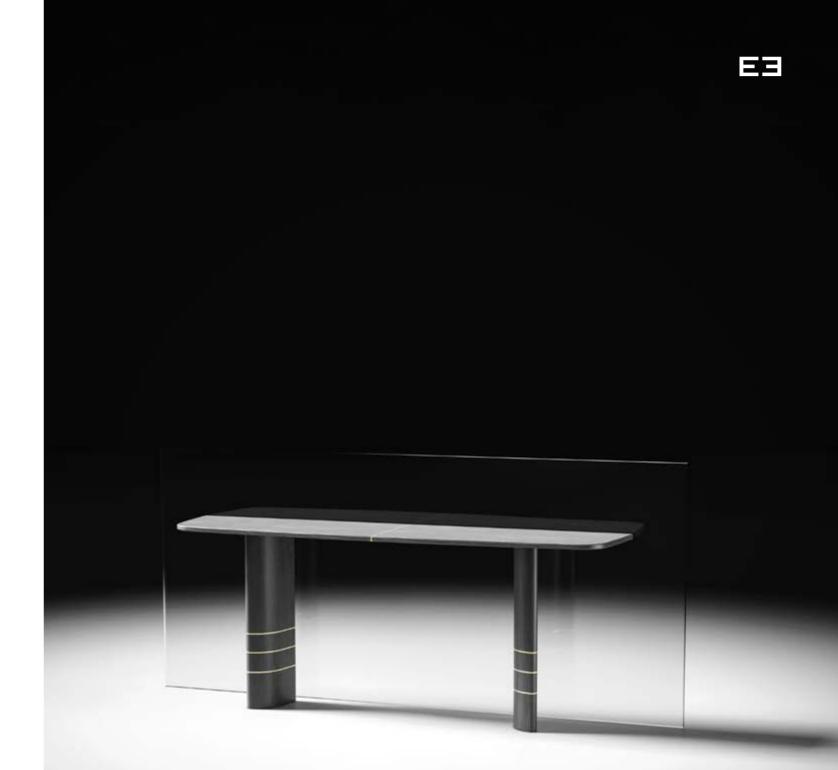

# Torii

### Double leg table

### Design by LATOxLATO

The inspiration for the Torii table comes from the clean, sculptural lines of the ancient Japanese gates that littered the sacred, meditative spaces of sanctuaries. Whit this luxury reinterpretation, we wish to bring a piece of the same peaceful and imposing presence in our environments.

As for tradition, it is made in a wooden finishing, but with some brass accents to add some unique feature to its very essential design.

\*Wood extendable table

\*Gres extendable table