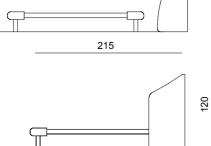

# Nuvola

| <br>codes | materials  |
|-----------|------------|
|           |            |
| ENU001    | Upholstere |

### dimensions

W.330 x D.215 x H.120 cm W.330 x D.215 x H.140 cm

| ensions |
|---------|
|         |

dimensions

W.280 x D.230 x H.100 cm tered fabric