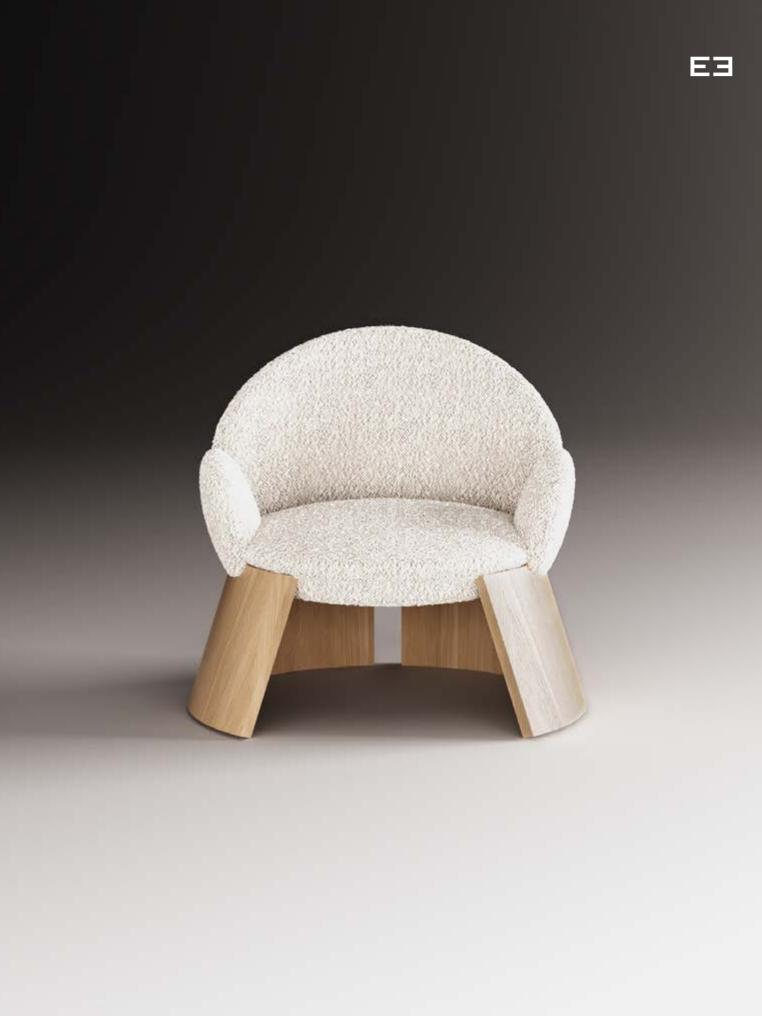

# Eclipse

## Chaise longue

## Design by LATOxLATO

Eclipse chaise longue was conceived as a hero piece to be placed centrally in a room, thanks to its curved lines that can be admired from all perspectives; the rounded shapes, emphasized by the gold lacquered base, are made lighter by the wide empty space below the seat. The off-centered backrest makes this charming piece of furniture suitable for being used also as a small sofa.