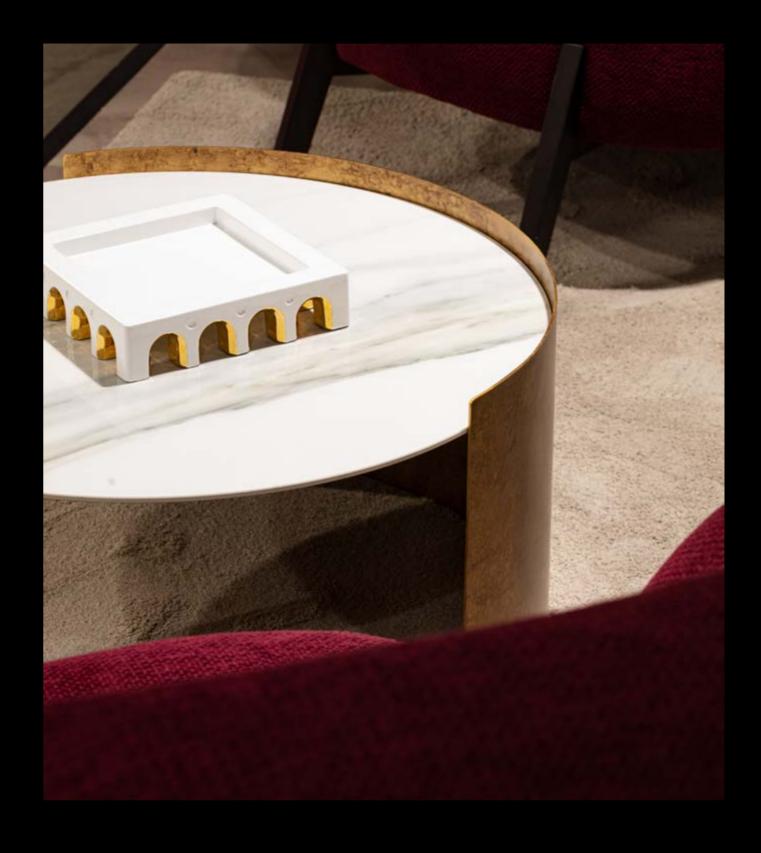

# Tholos

Side table and coffee tables collection

### Design by LATOxLATO

Tholos coffee tables represent the perfect combination of essentiality and elegance in material contrast. A metal conical body supports the round top in stone, glass or lacquered wood.

Tholos tables are made up of three volumes, which can sit separately or overlap, offering greater versatility.