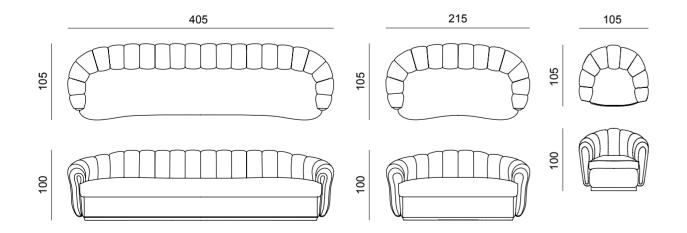

# Nest

## Sofa collection

### Design by ENCORE design studio

Drawn from the florid, luscious fields of Italian hillside. The Nest sofa collection has its inspiration in the black orris flowers spontaneously dotting the grazings in clusters of velvety black crowns. With its softness, organic shape and durable materials, it is made to transform every space in a cozy environment.

As a tribute to the plant, the collection was originally thought to be made in the same velvet material and its complemented by a rounded brass base.

## Stone

| codes  | materials                | dimensions              | Nest  |        |                                        |                          |
|--------|--------------------------|-------------------------|-------|--------|----------------------------------------|--------------------------|
| EST001 | Seat: Upholstered fabric | W130 x D.120 x H.80 cm  | INESL |        |                                        |                          |
|        |                          |                         |       | codes  | materials                              | dimensions               |
| EST002 | Seat: Upholstered fabric | W.205 x D.120 x H.80 cm |       | ENE001 | Seat: Upholstered fabric<br>Base: Wood | W.215 x D.105 x H.100 cm |
|        |                          |                         | Ÿ     | ENE002 | Seat: Upholstered fabric<br>Base: Wood | W.105 x D.105 x H.100 cm |
| EST003 | Seat: Upholstered fabric | W.295 x D.120 x H.80 cm |       | ENE003 | Seat: Upholstered fabric               | W.405 x D.105 x H.100 cm |

Seat: Upholstered fabric Base: Wood