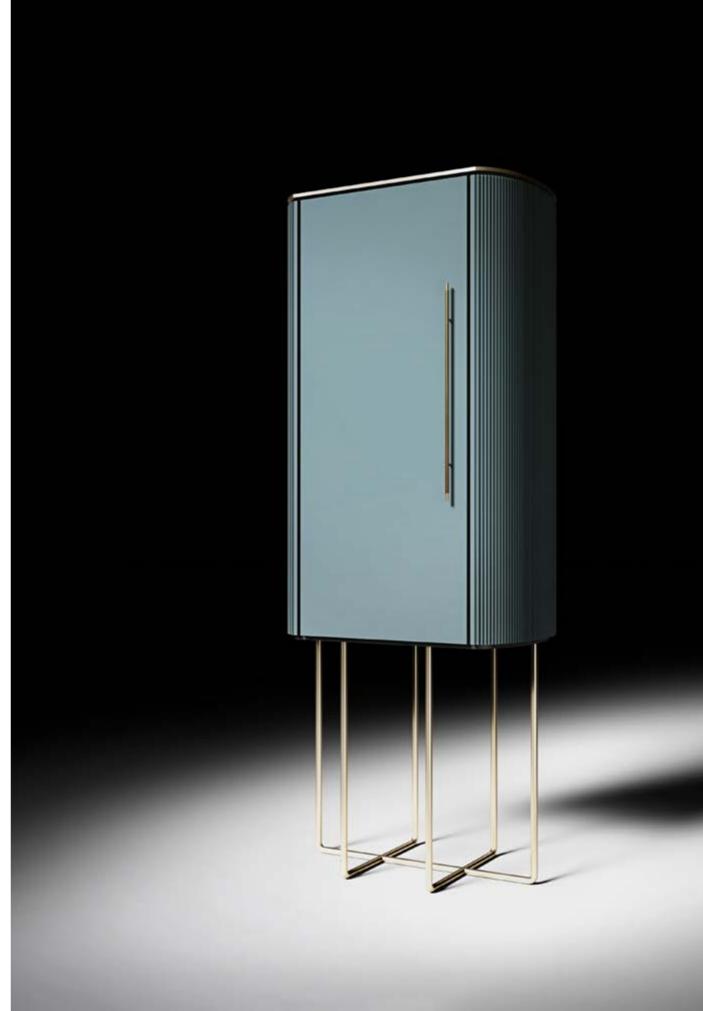

# Dobos

## Cupboard

### Design by LATOxLATO

With its imposing modern looks, Dobos cupboard is the right piece for a foyer as well as a nice complement for a living room.

Made out of lacquered wood and a lustrous brass finish, it comes in two different configurations: display (with a glass door) or conceal (with a lacquered one) to put your objects in display, or to hide them from prying eyes.