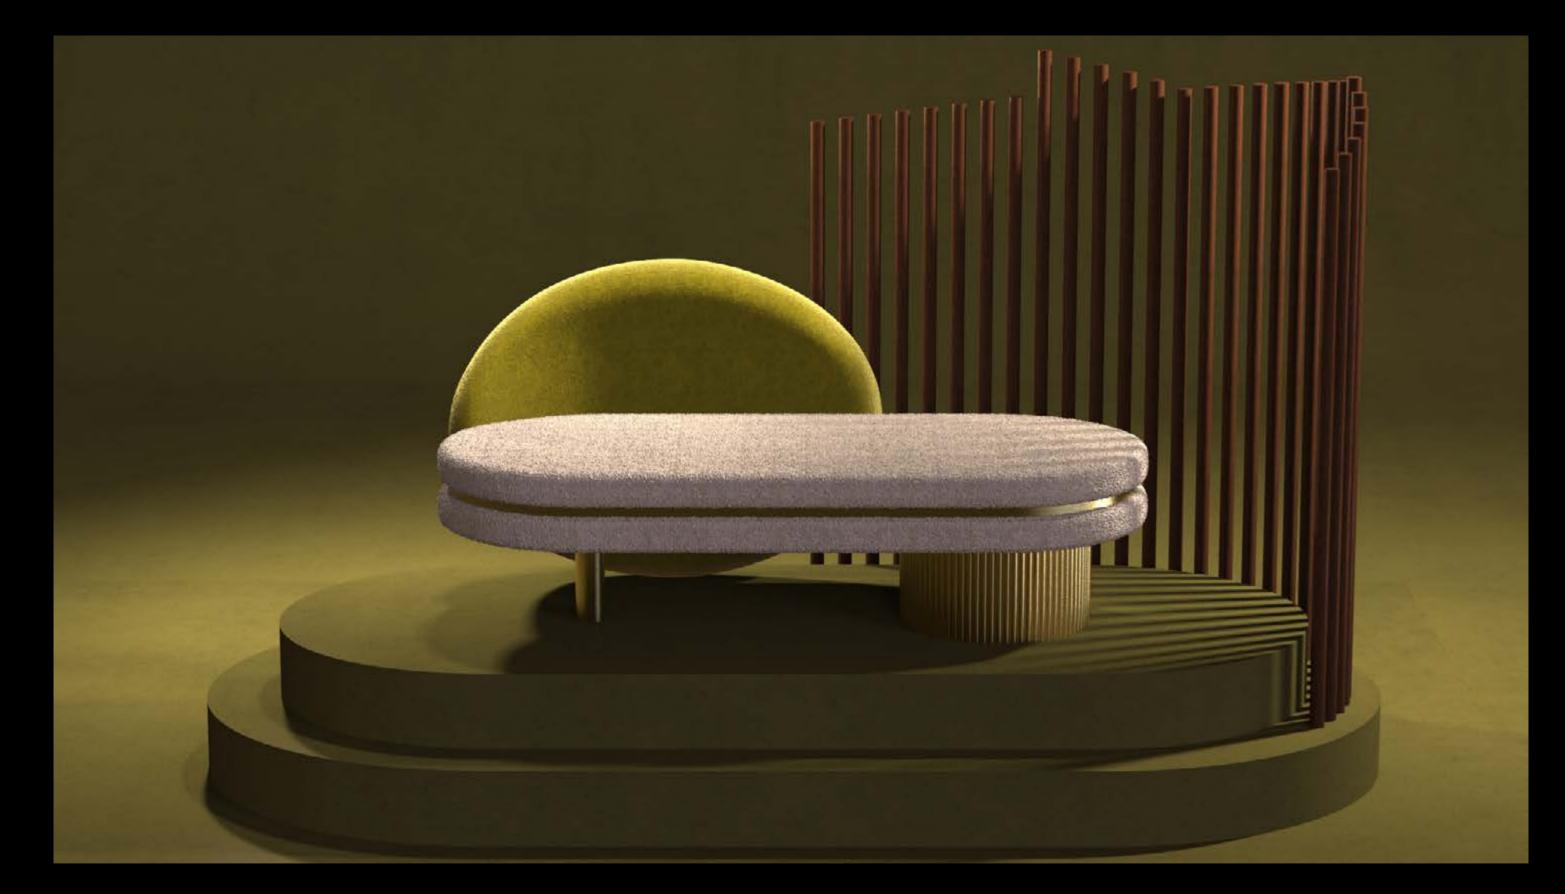

# Eclipse

## Chaise longue

## Design by LATOxLATO

Eclipse chaise longue was conceived as a hero piece to be placed centrally in a room, thanks to its curved lines that can be admired from all perspectives; the rounded shapes, emphasized by the gold lacquered base, are made lighter by the wide empty space below the seat. The off-centered backrest makes this charming piece of furniture suitable for being used also as a small sofa.