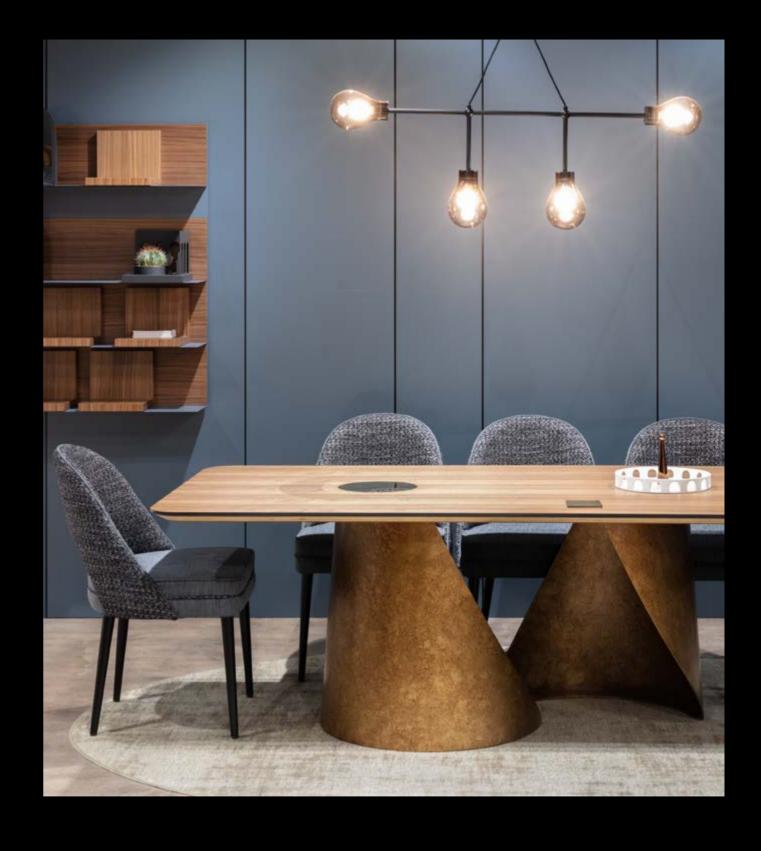

## Dobos

### Double leg table

### Design by LATOxLATO

A collection of tables made to propose a modern clean look with a slight organic edge. The table comes in two shapes and different sizes to fit every dining room.

The slated round legs and chamfered top are made in lacquered wood, presenting a various range of colours to blend with the interiors of the house. Complemented with brass finishes, it is the perfect timeless piece.