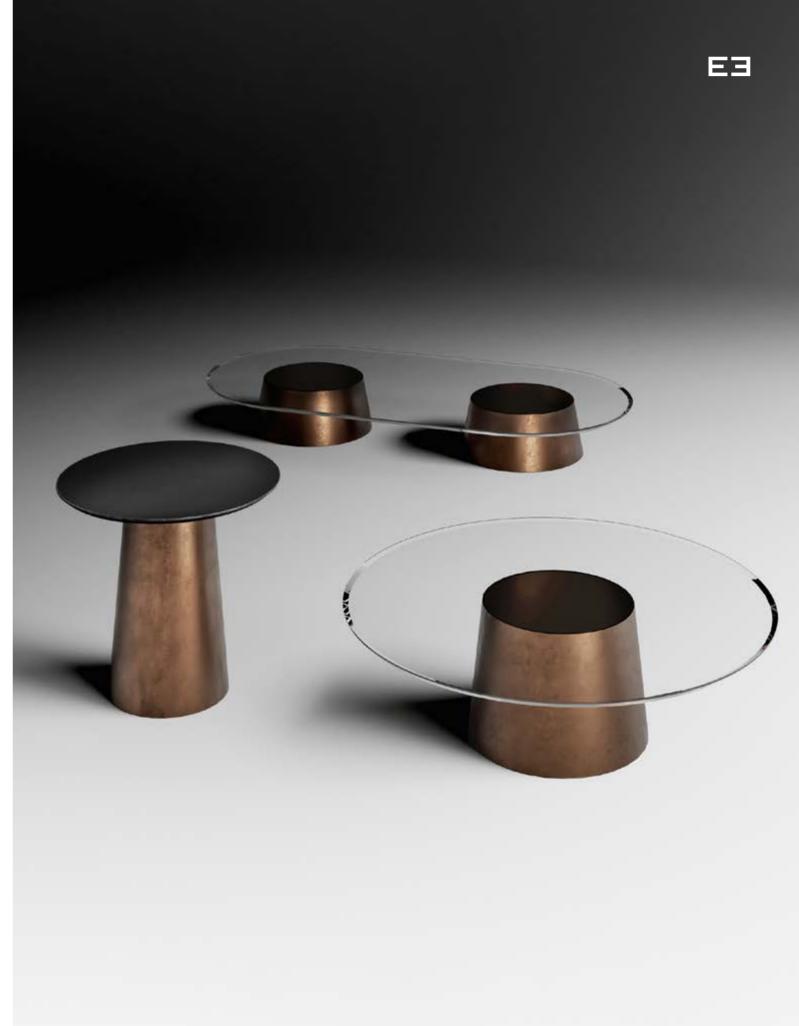

### Osiris

### Side table and coffee tables collection

### Design by LATOxLATO

With its glossy, opulent appearance, Osiris is made up of 3 volumes, which can sit separately or overlap, offering greater versatility. It is the right choice for every space to be placed right in front of a sofa or next to an armchair or even paired with some cushions on the floor for a traditional oriental dinner.

Osiris was thought in a gold looking finish, with a customizable top material.