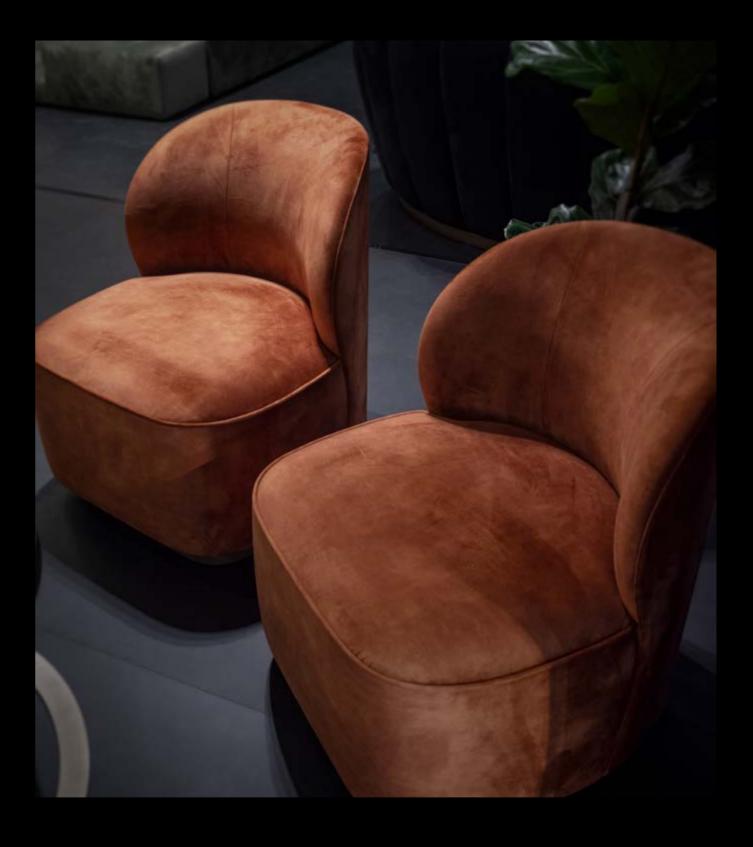

# Paschalia

### Upholstered chair

### Design by LATOxLATO

The distinctive and refined appearance of Paschalia armchair blends perfectly in environments with a sophisticated taste, it sits atop a truncated pyramid with rounded edges to reconcile the concepts of elegance and charm. Produced with fine materials such as wood, leather, and gilded finishes.