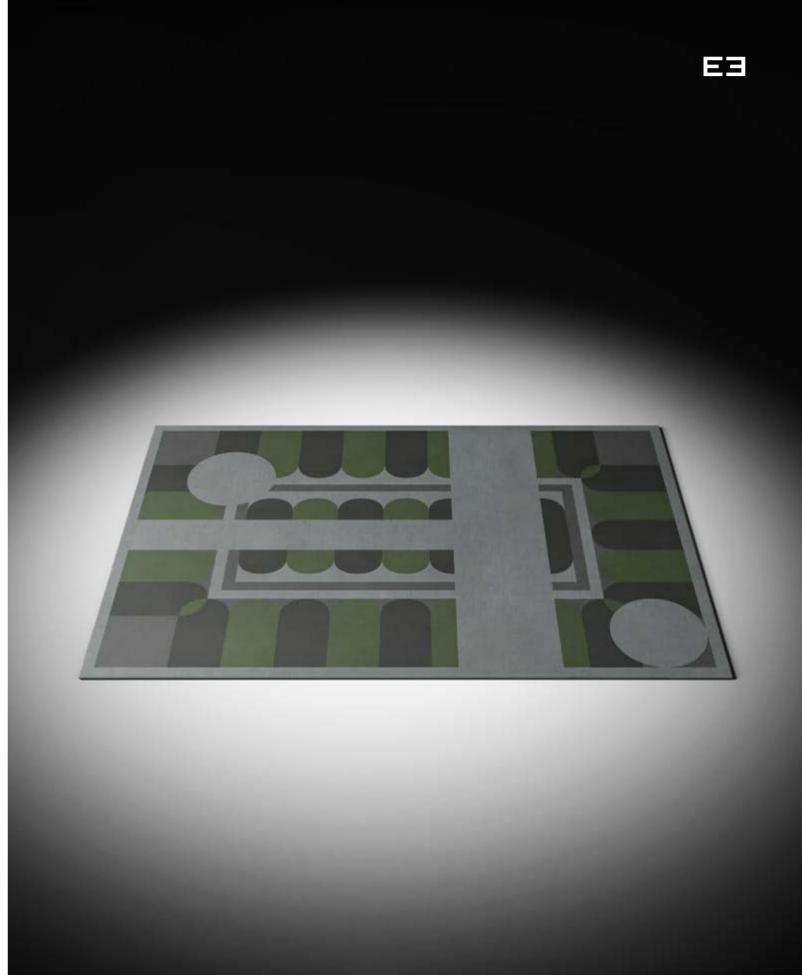

# Central Park

Hand-knotted carpet

Design by LATOxLATO

From the topiary art of NYC, This carpet aims to bring our houses the feeling of nature and manmade landscape.

Central park is bringing a part of the same relief we feel when we are surrounded by plants.