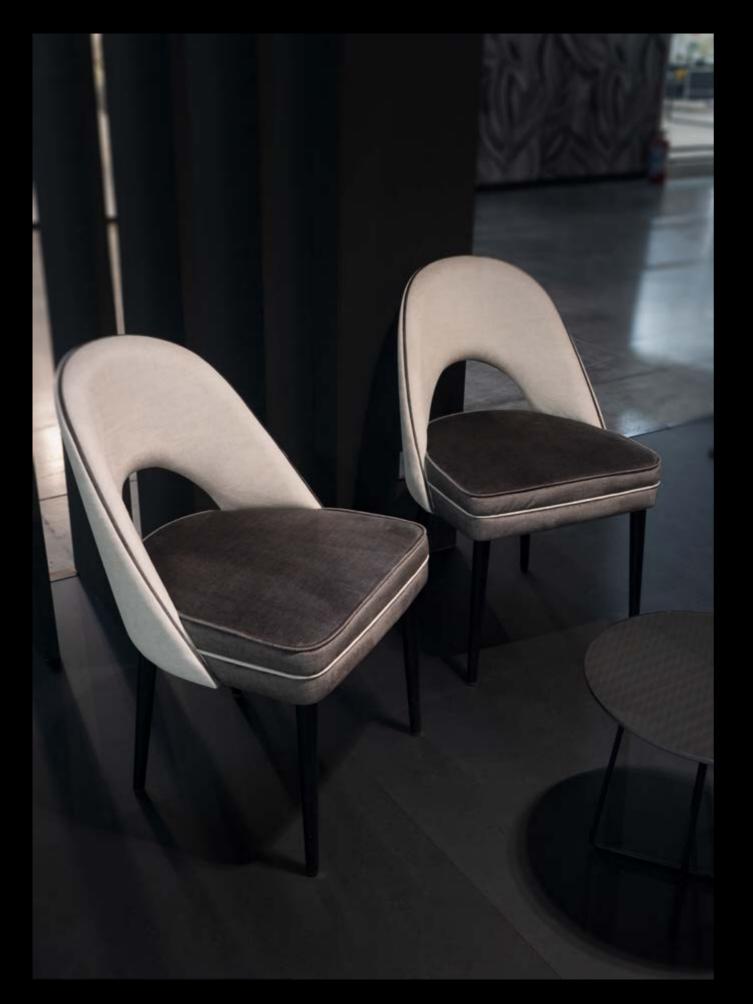

# C-Chair

### Upholstered chair

### Design by LATOxLATO

C-chair is a lower back interpretation of a modern chair. It brings its modest height to the table, ensuring a minimalist appearance while still offering lumbar support. C-chair derives its name from the upper shape of its seat.

Avaible in a vast array of textiles and metal finishings, it can easily conform to your interior design style.