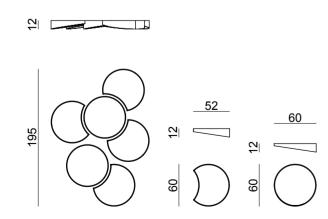

# Bolla

## Floating wall mirror composition

### Design by LATOxLATO

Bolla Mirror enchants with its gold metal frame, it represents a masterpiece of precision in the combination of materials. Its design takes an irregular form covered with mirrors that are cleverly joined to create an elegant composition.

140