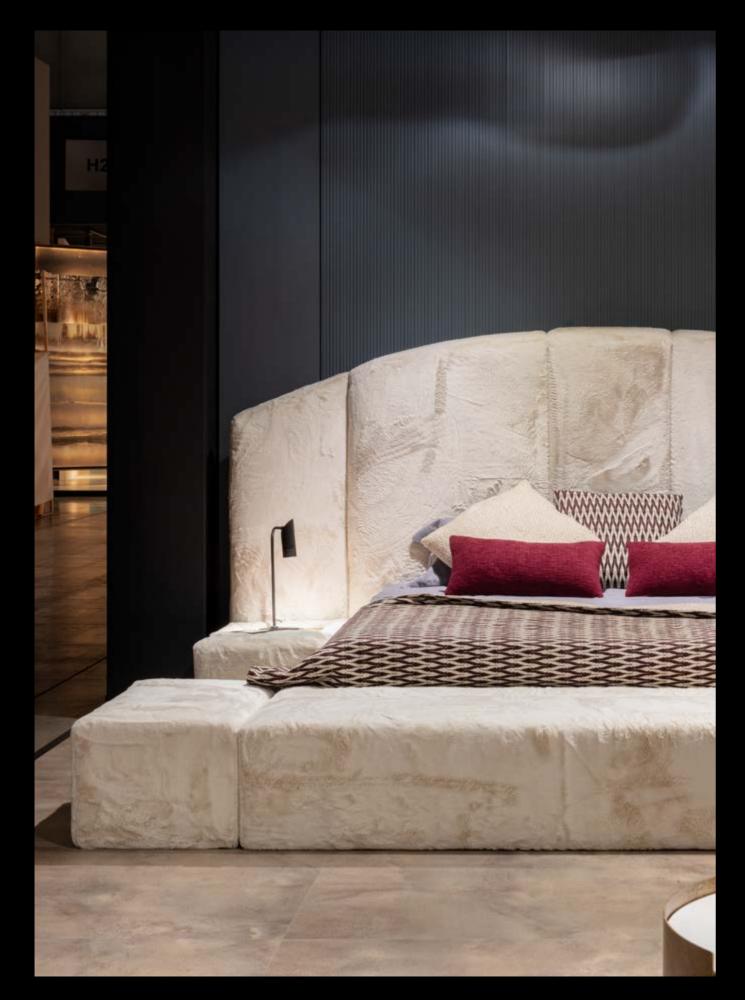

# Cinnamon Twist

## Double bed

## Design by LATOxLATO

Born during a meditation on wood and stone, Cinnamon bed puts together high quality Italian materials and highly skilled craftmanship to generate a sculptural piece able to offer a fascinating twist to your night spaces.

Its big, rounded frame will immediately become the central piece of your bedroom, attracting the stares of everyone in the room. This bed could be positioned in a classic fashion against the wall or to separate the space as a freestanding piece. As such, it is also perfect for hotellerie and hospitality.