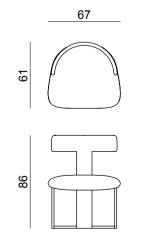

# Rose Chair

### Upholstered chair

### Design by LATOxLATO

Taking inspiration from one of the oldest, most well-known flowers to adorn the gardens of Italian nobility since the dawn of time, Rose chair was meant to mimic the luscious feeling of touching a rose petal, thus proposed in rich velvet or nabuk.

It is a simple, luxurious addition to any space and, like a rose, it has many uses, from the living room or dining room, to hospitality, in front of a vanity, or in a corner of your bedroom. It is versatile and perfect in every environment of a house.

### dimensions

red fabric W.55 x D.63 x H.85 cm

dimensions

red fabric W.67 x D.61 x H.86 cm

dimensions

red fabric W.61 x D.62 x H.69 cm

dimensions

ered fabric W.50 x D.55 x H.83 cm