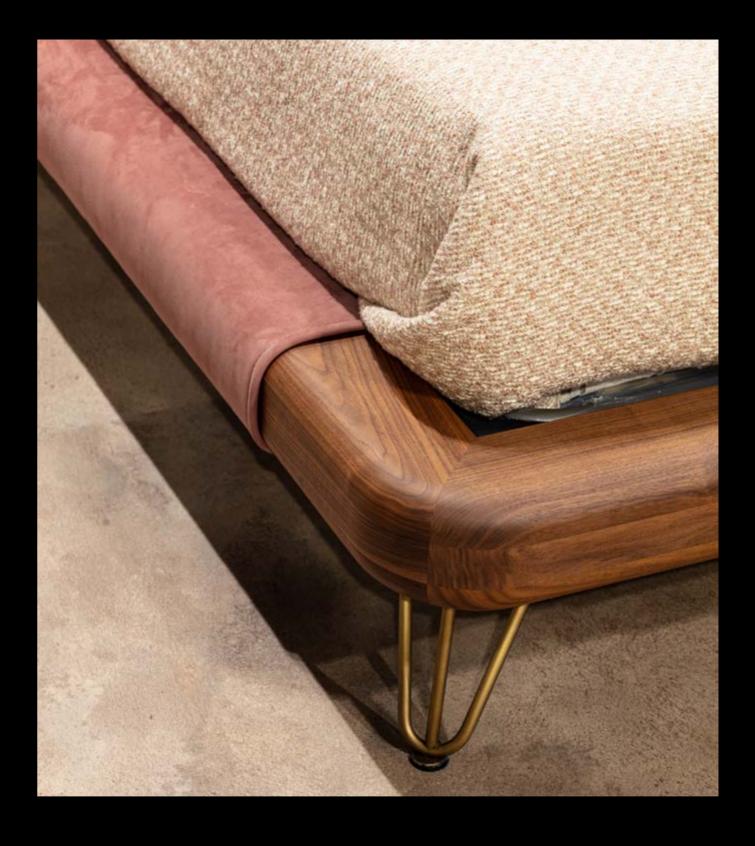

# Cinnamon Twist

## Double bed

## Design by LATOxLATO

Born during a meditation on wood and stone, Cinnamon bed puts together high quality Italian materials and highly skilled craftmanship to generate a sculptural piece able to offer a fascinating twist to your night spaces.

Its big, rounded frame will immediately become the central piece of your bedroom, attracting the stares of everyone in the room. This bed could be positioned in a classic fashion against the wall or to separate the space as a freestanding piece. As such, it is also perfect for hotellerie and hospitality.