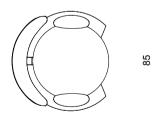

## Bonnet

| codes<br>EDO003  | <b>materials</b><br>Top: Wood/Glass/Gres<br>Base: Wood-Metal | <b>dimensions</b><br>ø160 x H.75 cm              |            | codes<br>EBO001 | materials<br>Seat: Upholstered<br>Legs: Wood         |
|------------------|--------------------------------------------------------------|--------------------------------------------------|------------|-----------------|------------------------------------------------------|
| EDO002           | Top: Wood/Glass/Gres<br>Base: Wood-Metal                     | W.240 x D.110 x H.75 cm                          | T-Chair    |                 |                                                      |
| EDO005<br>EDO006 | Wood+Metal                                                   | W.80 x D.50 x H.140 cm<br>W.80 x D.50 x H.200 cm |            | codes<br>ETC001 | materials<br>Seat: Upholstered<br>Legs: Metal        |
| EDO001<br>EDO007 | Wood+Metal                                                   | W.180 x D.45 x H.75 cm<br>W.150 x D.45 x H.75 cm | C-Chair    | codes<br>ECC001 | <b>materials</b><br>Seat: Upholstered<br>Legs: Metal |
| EDO102           | Wood+Metal                                                   | W.60 x D.40 x H.50,5 cm                          | Rose Chair |                 |                                                      |
| EDO101           | Wood+Metal                                                   | W.60 x D.40 x H.55 cm                            |            | codes<br>ERE001 | materials<br>Seat: Upholstered<br>Legs: Wood         |
| EDO201           | Wood+Metal                                                   | W.120 x D.60 x H.270 cm                          | Paschalia  |                 |                                                      |
| EDO202           | Wood+Metal                                                   | W.180 x D.60 x H.270 cm                          |            | codes<br>EPA001 | materials<br>Backrest and sea<br>Base: Wood-Lea      |

### dimensions

red fabric W.55 x D.63 x H.85 cm

dimensions

red fabric W.67 x D.61 x H.86 cm

dimensions

red fabric W.61 x D.62 x H.69 cm

dimensions

ered fabric W.50 x D.55 x H.83 cm

### dimensions

seat: Wood/Fabric W.85 x D.82 x H.75 cm \_eather

\_