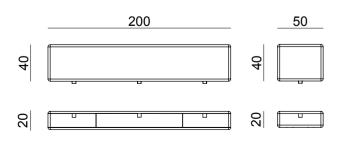

# Dobos

## Sidetable

### Design by LATOxLATO

With this piece we aimed to mix the functionality of a nightstand with the versatility of a coffee table. Dobos side table is part of the Dobos collection, and as such, it is made out of wood and fine metal sheets in a brass finish.

The customizable length of the supporting base gives you the freedom to put it next to a bed, next to an armchair or to blend it in a coffee table composition. Everywhere you put it, it will help to collect and conceal all the clutter generated during your daily routine.