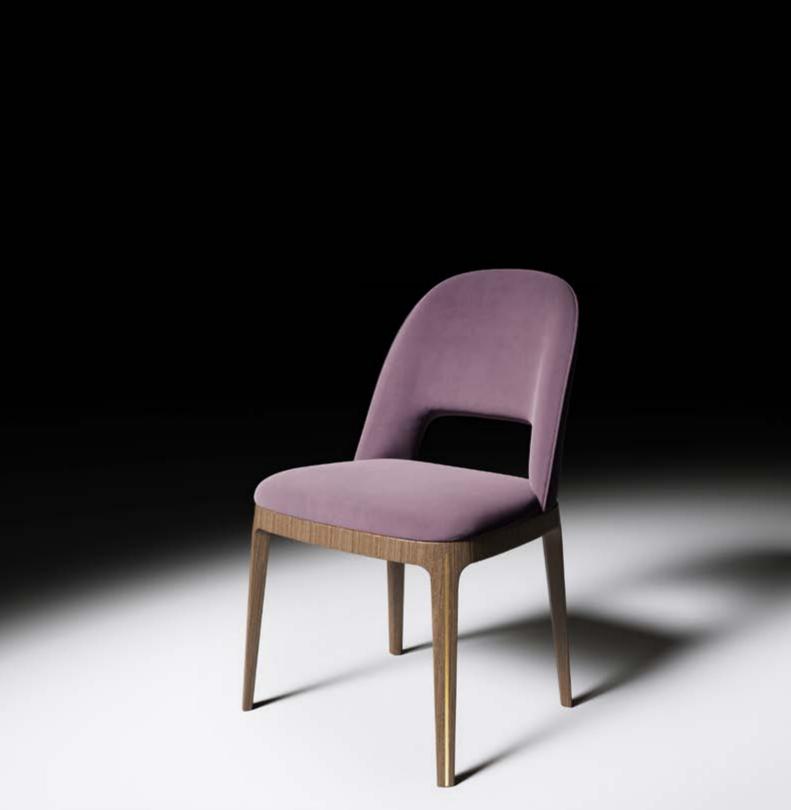

# Bonnet

### Upholstered chair

### Design by ENCORE design studio

The bonnet is the iconic headpiece every Victorian woman need in her wardrobe. Often lined in high quality materials, no outfit was complete without one.

Made in a classical shape for everyday use, Bonnet is the right chair to blend in every room.