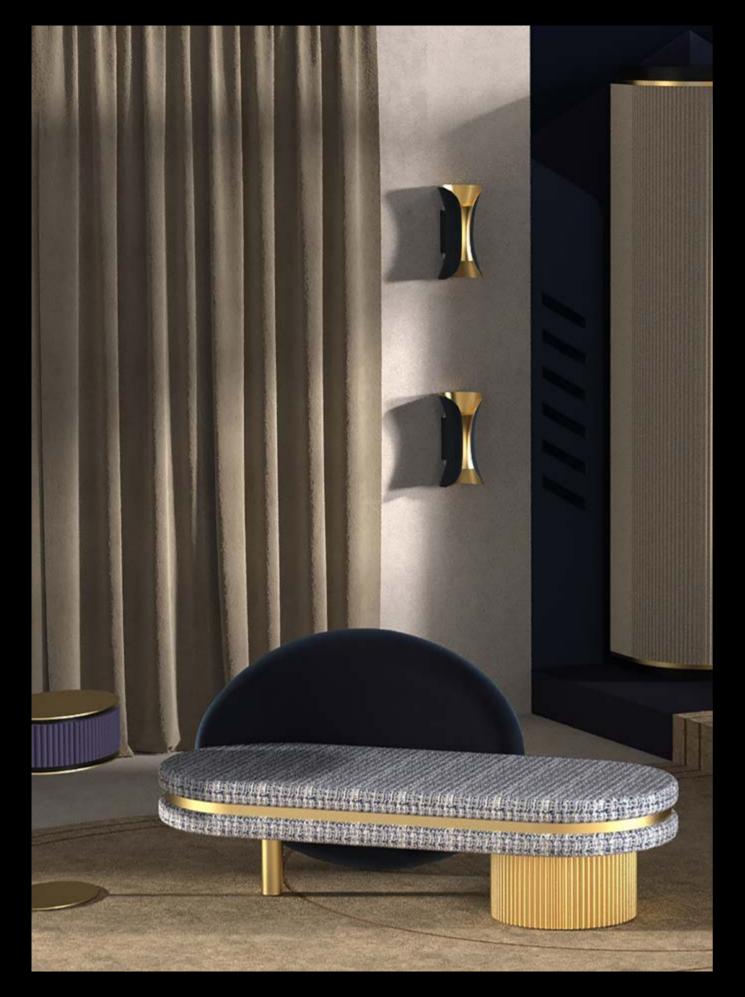

# Eclipse

## Chaise longue

## Design by LATOxLATO

Eclipse chaise longue was conceived as a hero piece to be placed centrally in a room, thanks to its curved lines that can be admired from all perspectives; the rounded shapes, emphasized by the gold lacquered base, are made lighter by the wide empty space below the seat. The off-centered backrest makes this charming piece of furniture suitable for being used also as a small sofa.