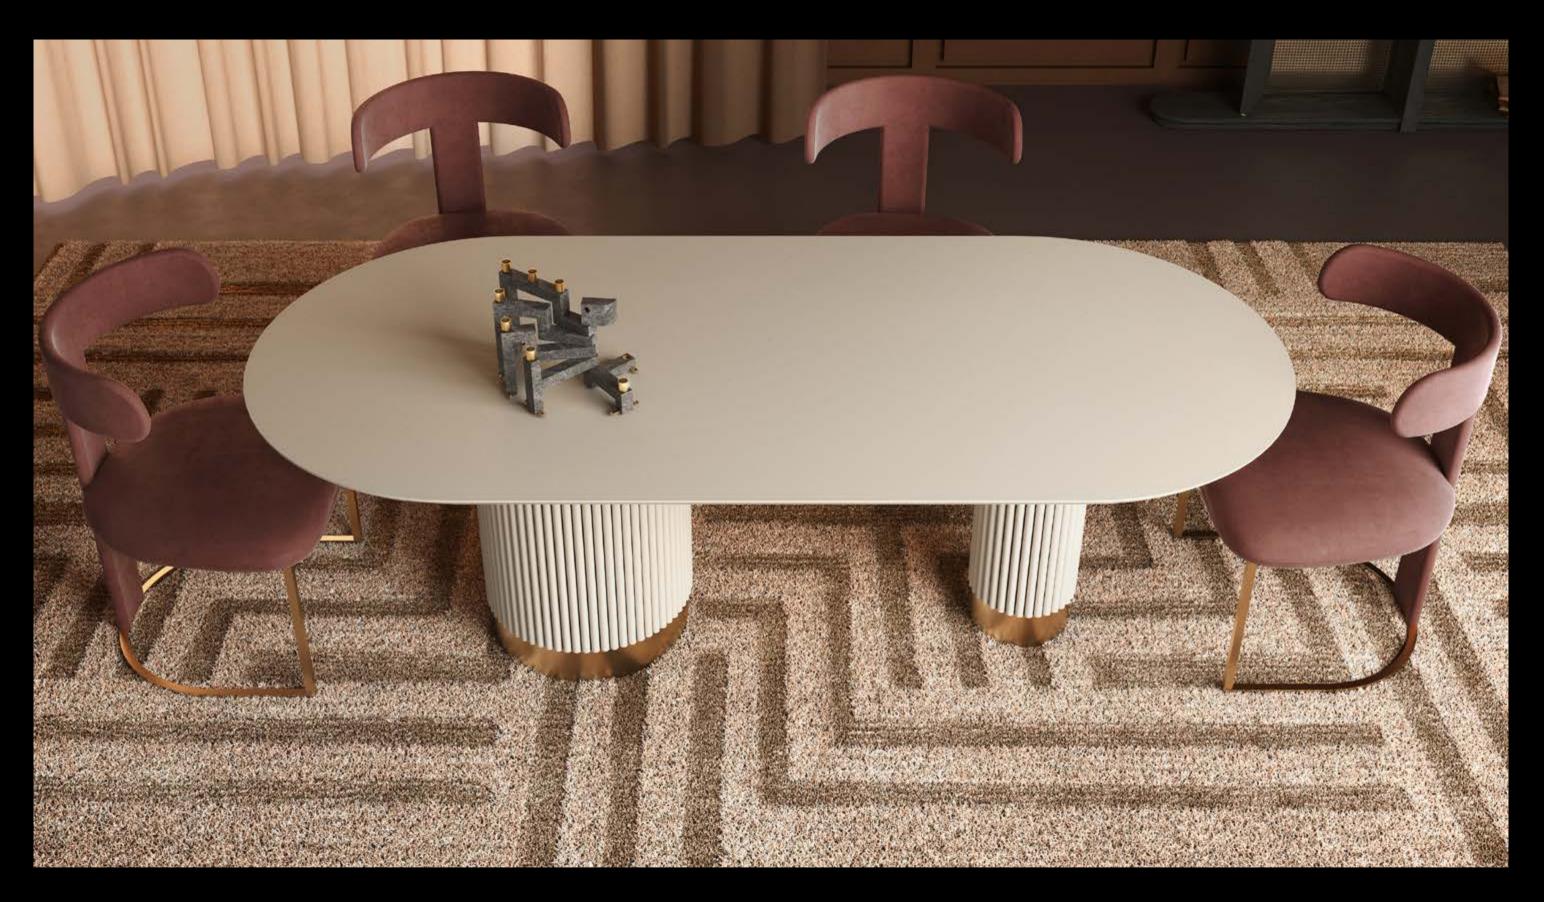

## Dobos

### Central single leg table

### Design by LATOxLATO

A collection of tables made to propose a modern clean look with a slight organic edge. The table comes in two shapes and different sizes to fit every dining room.

The slated round legs and chamfered top are made in lacquered wood, presenting a various range of colours to blend with the interiors of the house. Complemented with brass finishes, it is the perfect timeless piece.