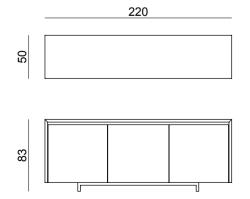

# Focus

## Sideboard

### Design by LATOxLATO

This sideboard gets its inspiration from the roman fireplace, a staple in the tradition of every anchient house. In roman times, no living space could exist without one.

Focus sideboard, with its warm essences is going to bring warmth and coziness to the room. Focus is available in an array of wood finishes with brass details.