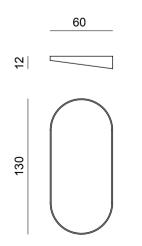

# Echo

## Floating wall mirror

## Design by LATOxLATO

Named after the nymph, Echo Mirror is a resonance of Italian luxury and love for details. It is the perfect commistion of a sharp, clean concept, rounded by an organic, sanded silhouette.

Like a river stone smoothed by the currents, Echo Mirror shines of a natural, old brass texture.