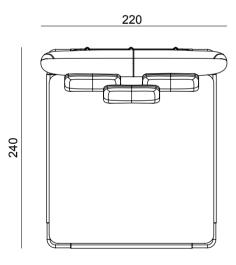

# Erythea

## Double bed

### Design by LATOxLATO

As one of the Hesperides, nymphs of the evening and the last rays of sun, Erythea bed is designed as a symbol of relaxation at the end of the day.

Here proposed in a soft textured velvet to be warm and smooth to the touch it is meant as a comfortable furniture piece to spend the cold winter nights. Designed with a plump, supple frame to lay back and read a book in complete relax.