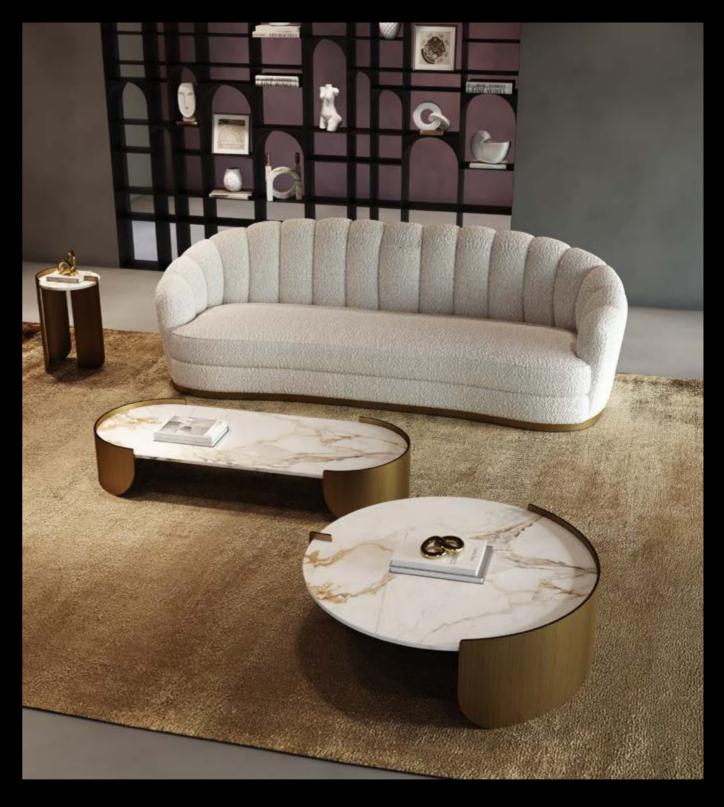

# Living

C.S.C.S.C.

**Living Michelia** 

Set design living\_LMA1

Sideboard - Dobos

Armchair - Michelia

Set design living\_LMA2

Tables - Osiris

Sofa and Armchair - Michelia

Set design living\_LSE1

Tables - Tholos

Sofa and Armchairs- Stone

Set design living\_LNT1 Coffee Table - Osiris Side Table - Osiris Sofa - Nest Armchair - Matisse

Sideboard - Focus Mirrors - Echo Sideboard - Dobos Mirrors - Bolla

Set design living\_LME1

Armchairs - Matisse

Sofa - Matisse

Pouf - Matisse

Set design living\_LEE01

Chais Longue - Eclipse