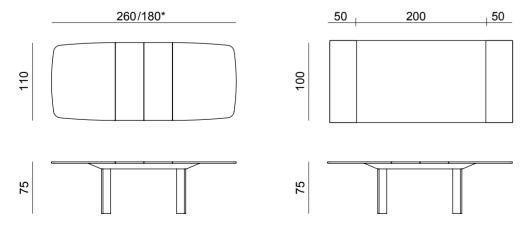

# Osiris

|        | codes                      | materials                                | dimensions                                                                                                      |       | codes            | materials                           | dimensions                                                 |
|--------|----------------------------|------------------------------------------|-----------------------------------------------------------------------------------------------------------------|-------|------------------|-------------------------------------|------------------------------------------------------------|
|        | EHO001                     | Top: Wood/Gres+Metal<br>Legs: Wood+Metal | W.240 x D.120 x H.75 cm                                                                                         |       | EOS301           | Top: Glass/Gres<br>Base: Metal      | W.140 x D.68 x H.30 cm                                     |
|        |                            |                                          |                                                                                                                 |       | EOS302<br>EOS304 | Top: Glass/Gres<br>Base: Metal      | W.120 x D.118 x H.40 cm<br>W.80 x D.78 x H.40 cm           |
| Tholos |                            |                                          |                                                                                                                 |       | EOS303           | Top: Glass/Gres<br>Base: Metal      | W.42 x D.40 x H.55 cm                                      |
|        | codes                      | materials                                | dimensions                                                                                                      |       |                  |                                     |                                                            |
|        | ETH001<br>ETH002<br>ETH004 | Top: Wood/Glass/Gres<br>Base: Metal      | W.210 x D.105/120 x H.78 cm<br>W.240 x D.105/120 x H.78 cm<br>W.300 x D.105/120 x H.78 cm                       | Torii |                  |                                     |                                                            |
|        |                            |                                          |                                                                                                                 |       | codes            | materials                           | dimensions                                                 |
|        | ETH005<br>ETH006           | Top: Gres<br>Base: Metal                 | W180 x D105 x H.78 cm<br>+2 extensions of 40 or 50 cm<br>W.200 x D120 x H.78 cm<br>+2 extensions of 40 or 50 cm |       | ETO002<br>ETO003 | Top: Wood+Metal<br>Legs: Wood+Metal | W.260/180 x D.110 x H.75 cm<br>W.180/110 x D.110 x H.75 cm |
|        | ETH003                     | Top: Wood/Glass/Gres<br>Base: Metal      | ø160 x H.78 cm                                                                                                  |       | ETO022           | Top: Gres+Metal<br>Legs: Wood+Metal | W.200 x D.100 x H.75 cm<br>+2 extensions of 50 cm          |
|        | ETH301                     | Top: Wood/Glass/Gres<br>Base: Metal      | ø65 x H.62 cm                                                                                                   |       | ETO301           | Top: Wood+Metal<br>Legs: Wood+Metal | W150 x D.40 x H.78 cm                                      |
|        | ETH302                     | Top: Wood/Glass/Gres<br>Base: Metal      | ø120 x H.37 cm                                                                                                  |       | ETO004           | Wood+Fabric                         | W.50 x D.55 x H.83 cm                                      |
|        | ETH303                     | Top: Wood/Glass/Gres<br>Base: Metal      | W.140 x D.90 x H.22 cm                                                                                          |       |                  |                                     |                                                            |