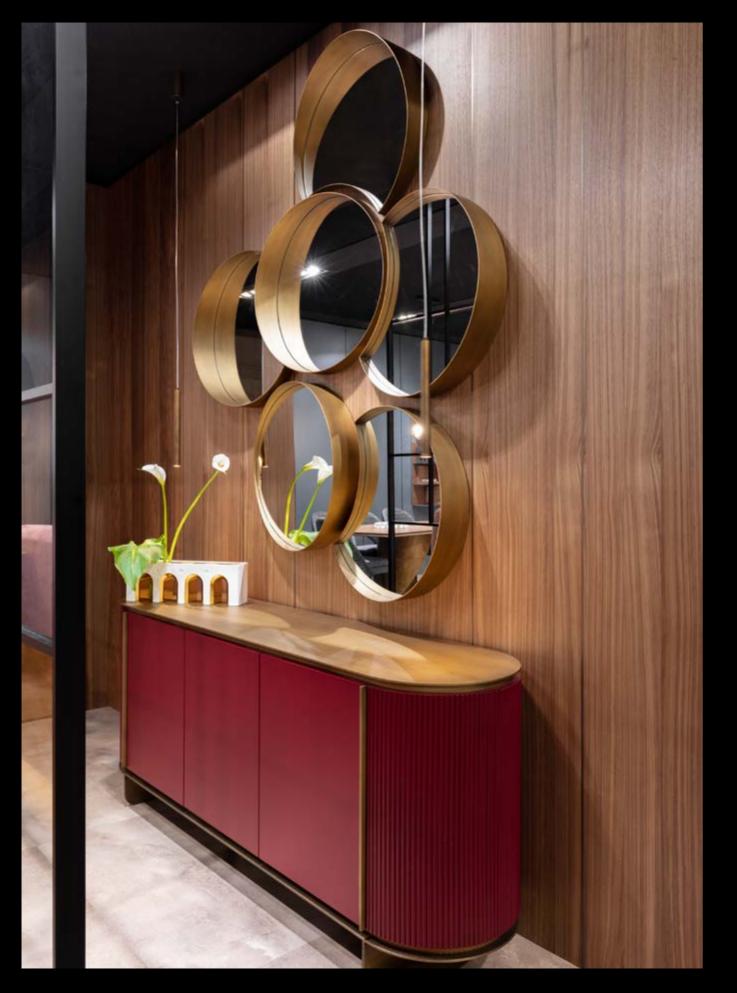

# Bolla

## Floating wall mirror composition

### Design by LATOxLATO

Bolla Mirror enchants with its gold metal frame, it represents a masterpiece of precision in the combination of materials. Its design takes an irregular form covered with mirrors that are cleverly joined to create an elegant composition.

# Focus

## Sideboard

### Design by LATOxLATO

This sideboard gets its inspiration from the roman fireplace, a staple in the tradition of every anchient house. In roman times, no living space could exist without one.

Focus sideboard, with its warm essences is going to bring warmth and coziness to the room. Focus is available in an array of wood finishes with brass details.