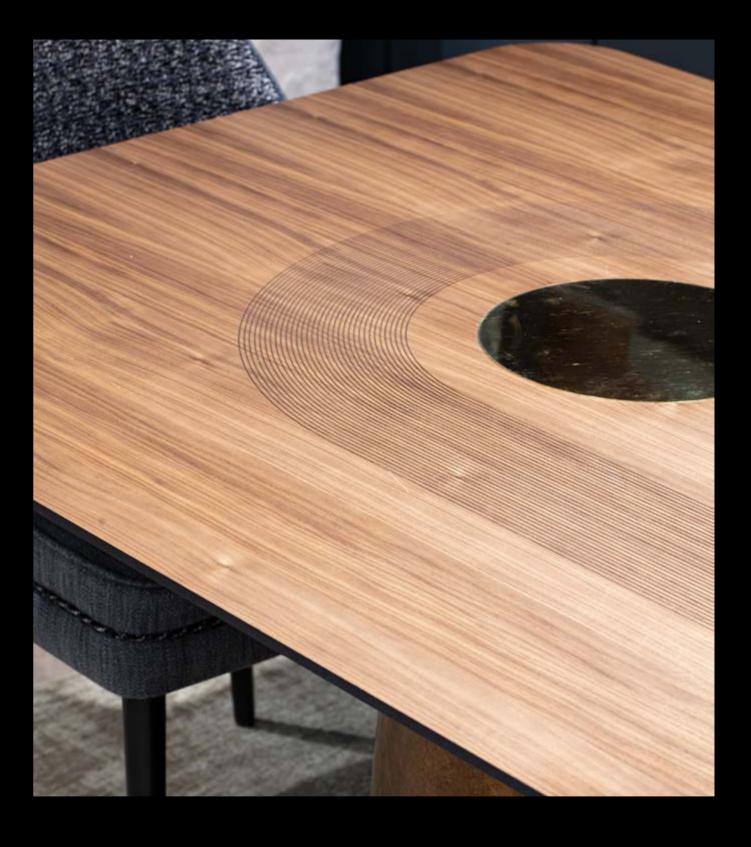

## Dobos

### Central single leg table

### Design by LATOxLATO

A collection of tables made to propose a modern clean look with a slight organic edge. The table comes in two shapes and different sizes to fit every dining room.

The slated round legs and chamfered top are made in lacquered wood, presenting a various range of colours to blend with the interiors of the house. Complemented with brass finishes, it is the perfect timeless piece.