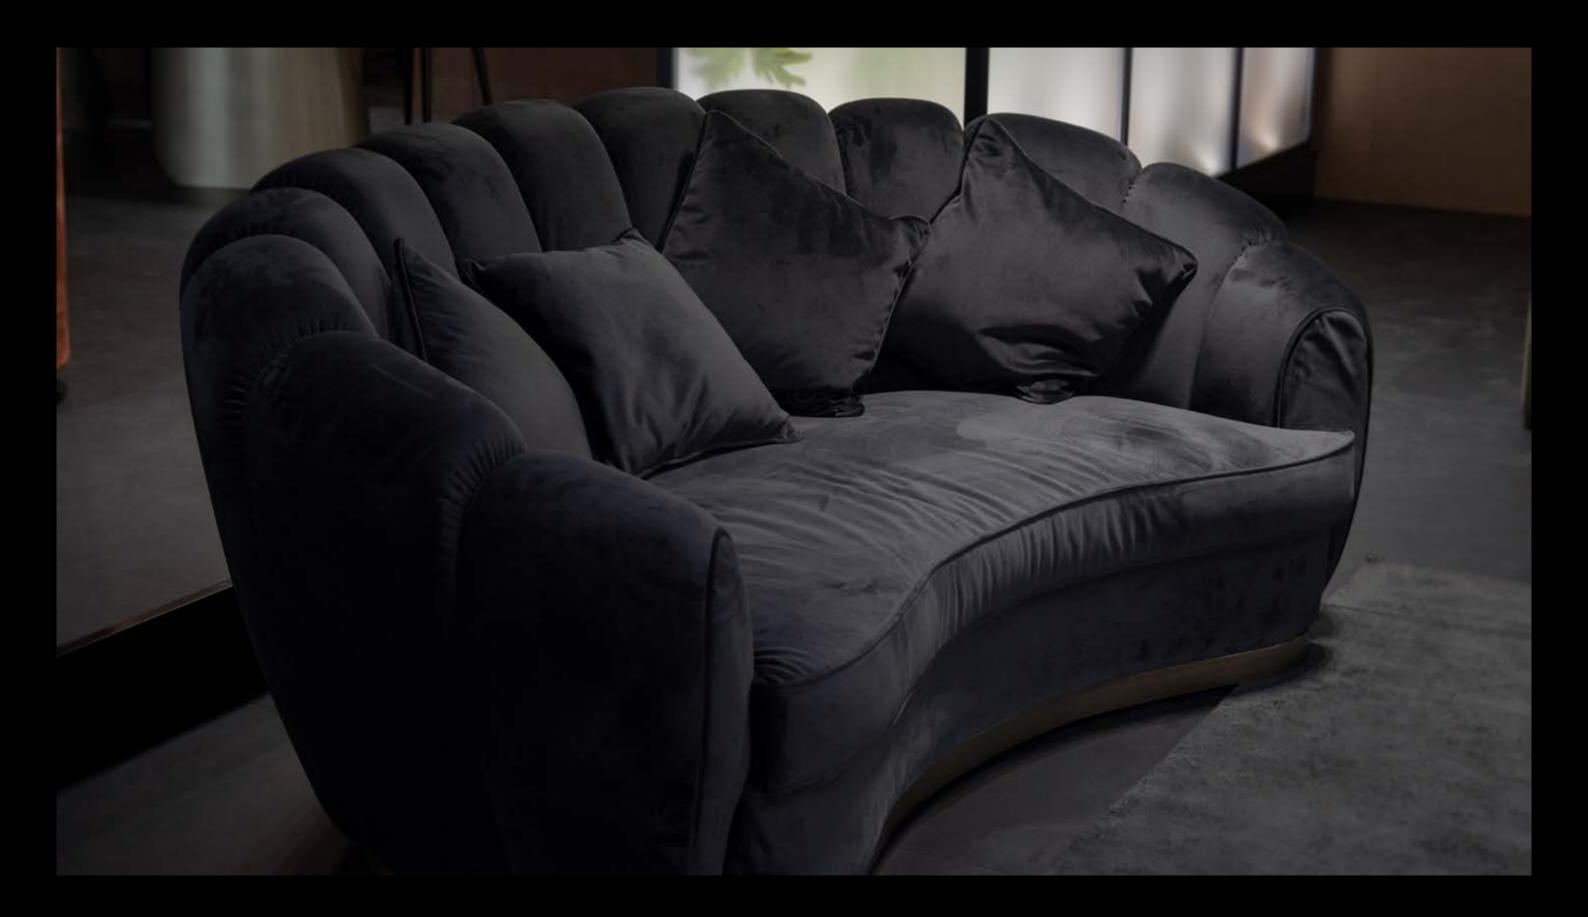

# Nest

## Sofa collection

### Design by ENCORE design studio

Drawn from the florid, luscious fields of Italian hillside. The Nest sofa collection has its inspiration in the black orris flowers spontaneously dotting the grazings in clusters of velvety black crowns. With its softness, organic shape and durable materials, it is made to transform every space in a cozy environment.

As a tribute to the plant, the collection was originally thought to be made in the same velvet material and its complemented by a rounded brass base.