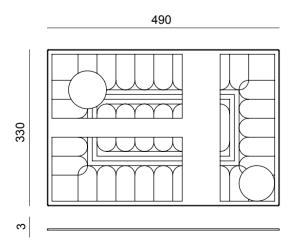

# Central Park

Hand-knotted carpet

Design by LATOxLATO

From the topiary art of NYC, This carpet aims to bring our houses the feeling of nature and manmade landscape.

Central park is bringing a part of the same relief we feel when we are surrounded by plants.

### dimensions

ø60 x D.12 cm

W.52 x D.12 x H.60 cm

W.140 x D.12 x H.195 cm

dimensions

fabric

W.490 x D.330 x H.3 cm

dimensions