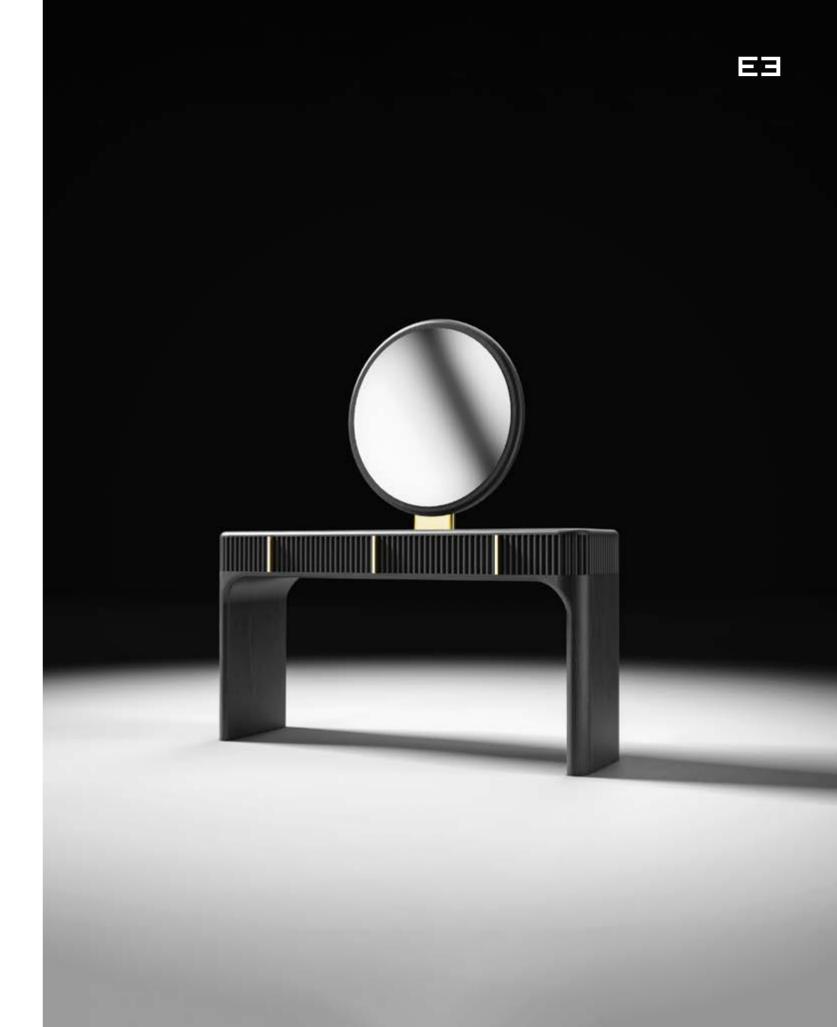

# Echo

## Nightstand

### Design by LATOxLATO

Named after the nymph, Echo nightstand is a resonance of Italian luxury and love for details. It is the perfect commistion of a sharp, clean concept, rounded by an organic, sanded siloutte.

Like a river stone smoothed by the currents, Echo nightstand shines of a natural, matte texture, rendered with a fine lacquered finish.