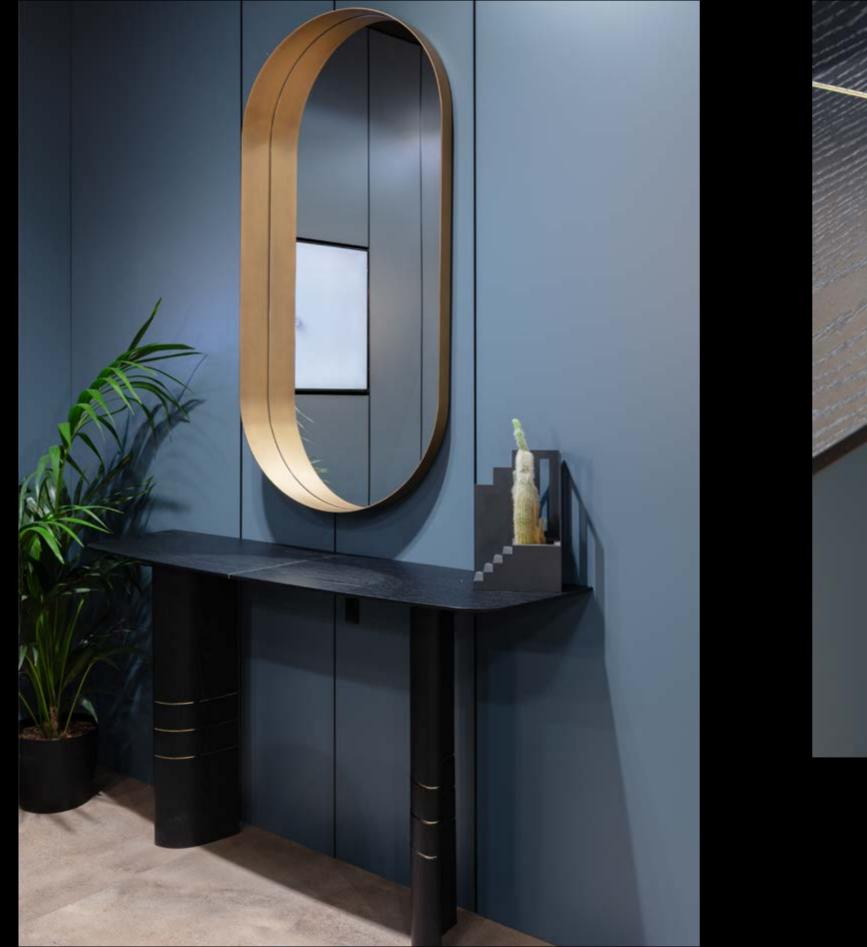

# Bolla

## Floating wall mirror composition

### Design by LATOxLATO

Bolla Mirror enchants with its gold metal frame, it represents a masterpiece of precision in the combination of materials. Its design takes an irregular form covered with mirrors that are cleverly joined to create an elegant composition.