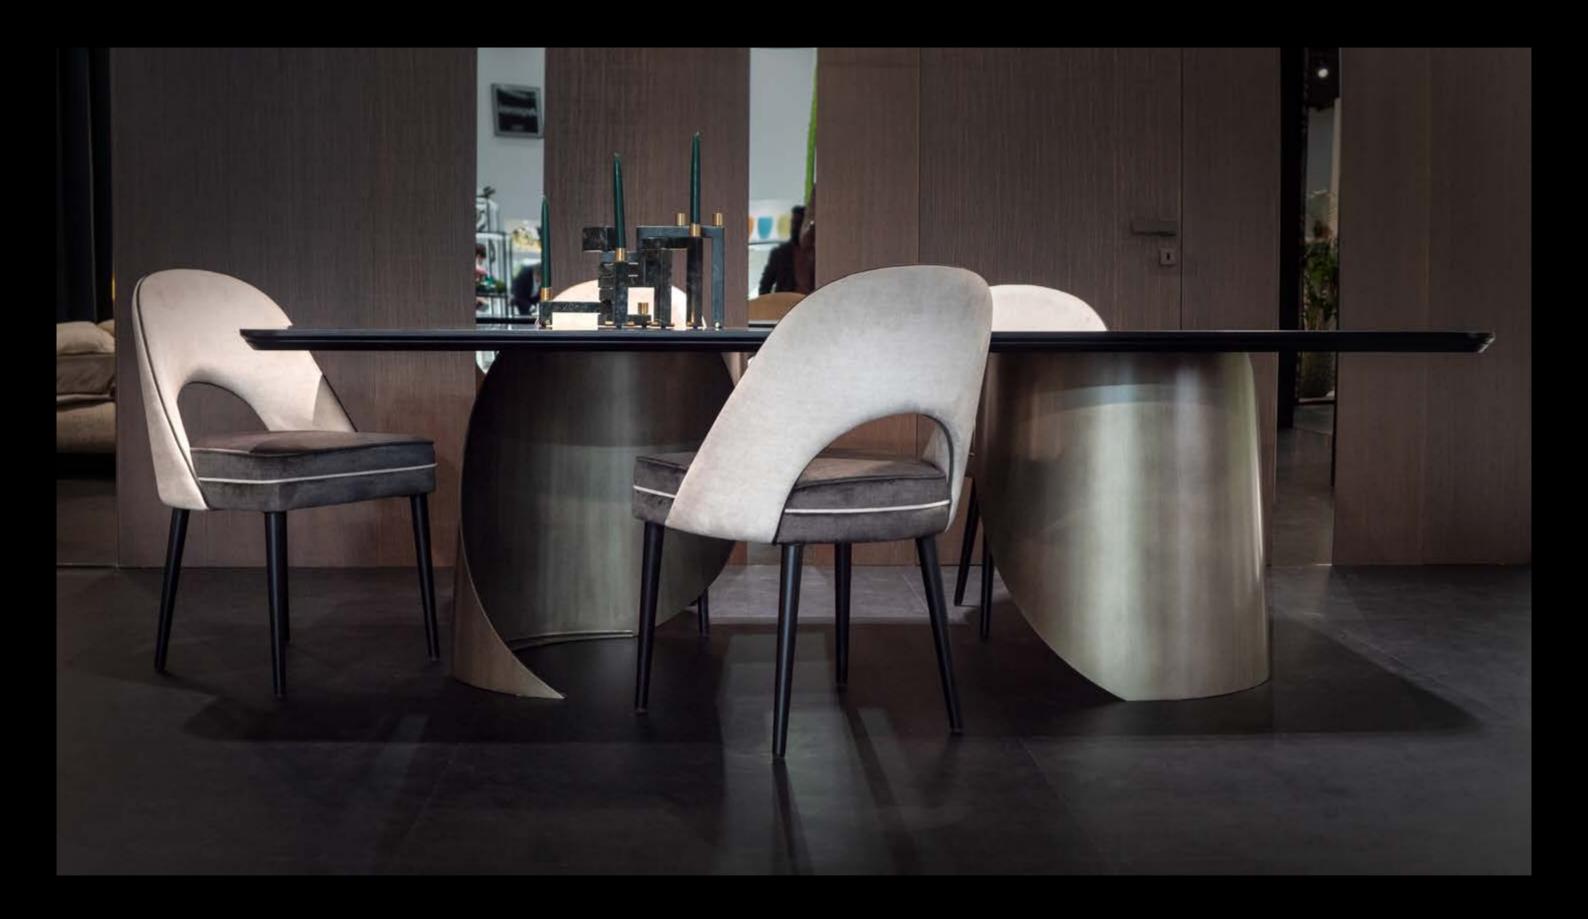

# Horus

### Double leg table

### Design by LATOxLATO

Horus table was conceptualized around the curves of the leg. Like a flowing river eroding the rocks in its pat, the stone top of the table has been shaped to accommodate the metallic details of the legs.

This table can be realized in a variety of high quality finishes, such as hardwood, lacquer, metal, marble and others, offering a wide variety of possible customizations to fit in your dining-room.