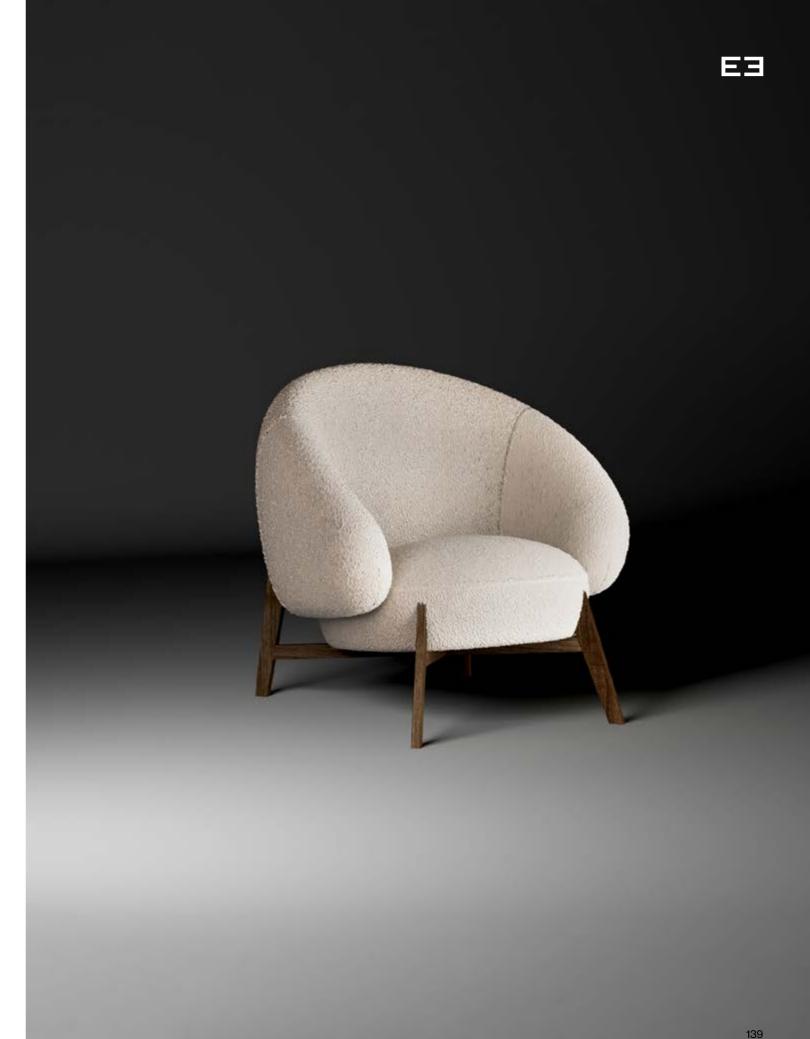

# Michelia

### Upholstered armchair

### Design by LATOxLATO

From the soft glow of a flowering magnolia tree, this armchair was inspired by the starkt contrast of the off-white flowers and the rich brown of the branches. Studied for comfort, it makes a nice addition to any corner, giving this armchair the potential to become the most used piece of the livingroom.

Michelia is dressed in buclè paired with high quality Italian wood.

### Michelia M