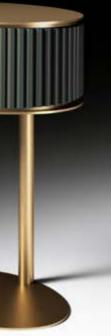

# Dobos

## Cupboard

### Design by LATOxLATO

With its imposing modern looks, Dobos cupboard is the right piece for a foyer as well as a nice complement for a living room.

Made out of lacquered wood and a lustrous brass finish, it comes in two different configurations: display (with a glass door) or conceal (with a lacquered one) to put your objects in display, or to hide them from prying eyes.