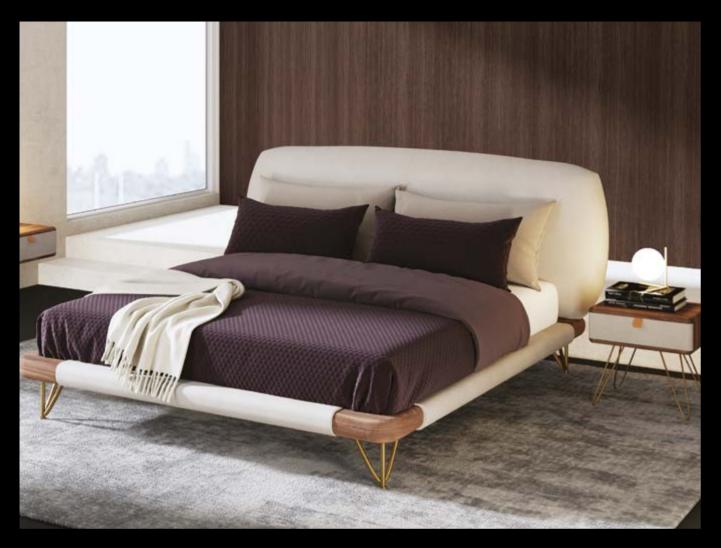

# Sophisma

## Double bed

### Design by LATOxLATO

From the Greek Sophos: Wise, clever, this bed is a synthesis of curved lines and soft edges, made to resolve a complex process into a simple appearance while still maintaining all of its opulence. Sophisma, with its freestanding headboard, it's more than just a simple bed, it is a 360° artwork for your bedroom.

Made of nabuk leather and opaque hardwood with brass finishings, it is a modern take on what Italian tradition suggests.