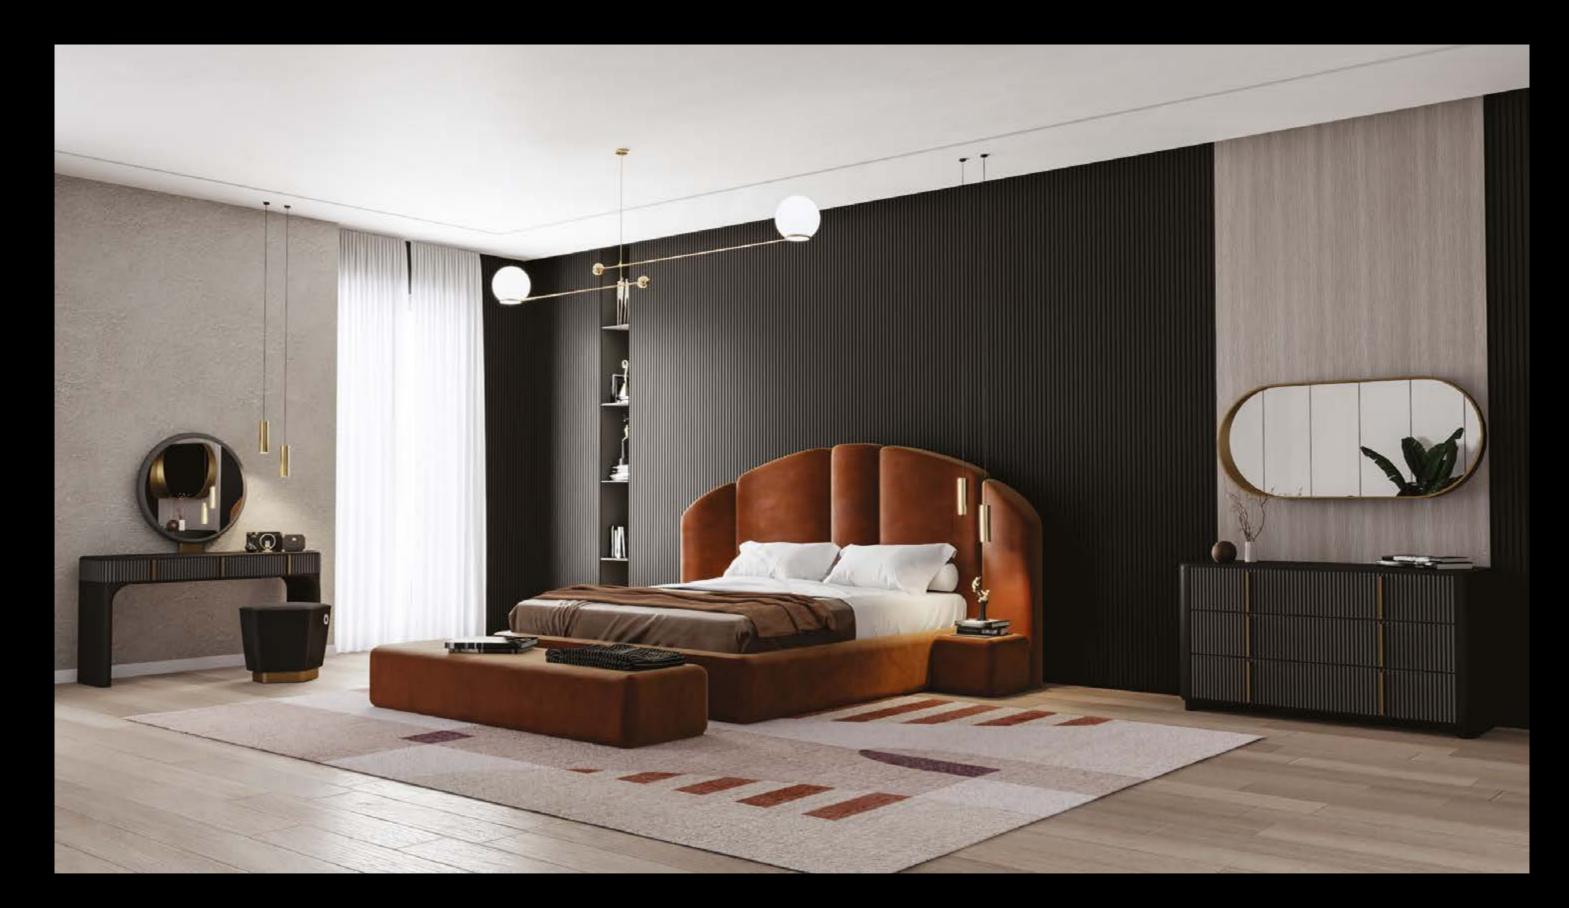

# Erythea

## Double bed

### Design by LATOxLATO

As one of the Hesperides, nymphs of the evening and the last rays of sun, Erythea bed is designed as a symbol of relaxation at the end of the day.

Here proposed in a soft textured velvet to be warm and smooth to the touch it is meant as a comfortable furniture piece to spend the cold winter nights. Designed with a plump, supple frame to lay back and read a book in complete relax.