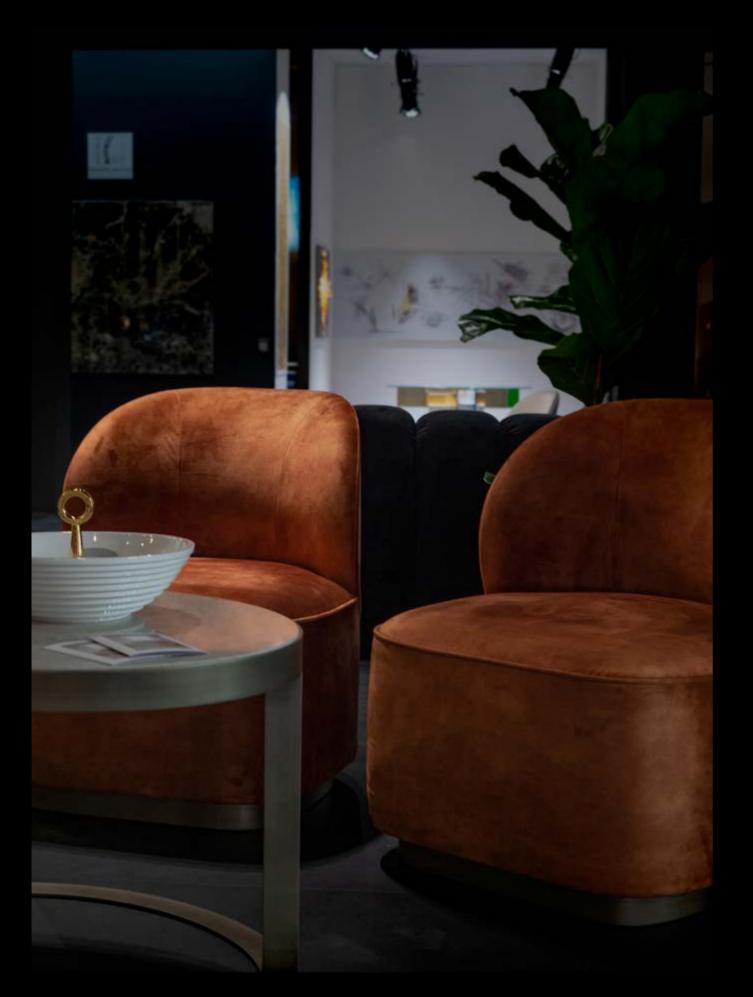

# Paschalia

### Upholstered chair

### Design by LATOxLATO

The distinctive and refined appearance of Paschalia armchair blends perfectly in environments with a sophisticated taste, it sits atop a truncated pyramid with rounded edges to reconcile the concepts of elegance and charm. Produced with fine materials such as wood, leather, and gilded finishes.