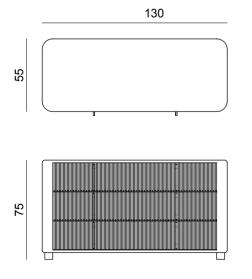

# Echo

## Dresser

### Design by LATOxLATO

Named after the nymph, Echo Dresser is a resonance of Italian luxury and love for details. It is the perfect commistion of a sharp, clean concept, rounded by an organic, sanded silhouette.

Like a river stone smoothed by the currents, Echo Dresser shines of a natural, matte texture rendered with a fine lacquered finish.