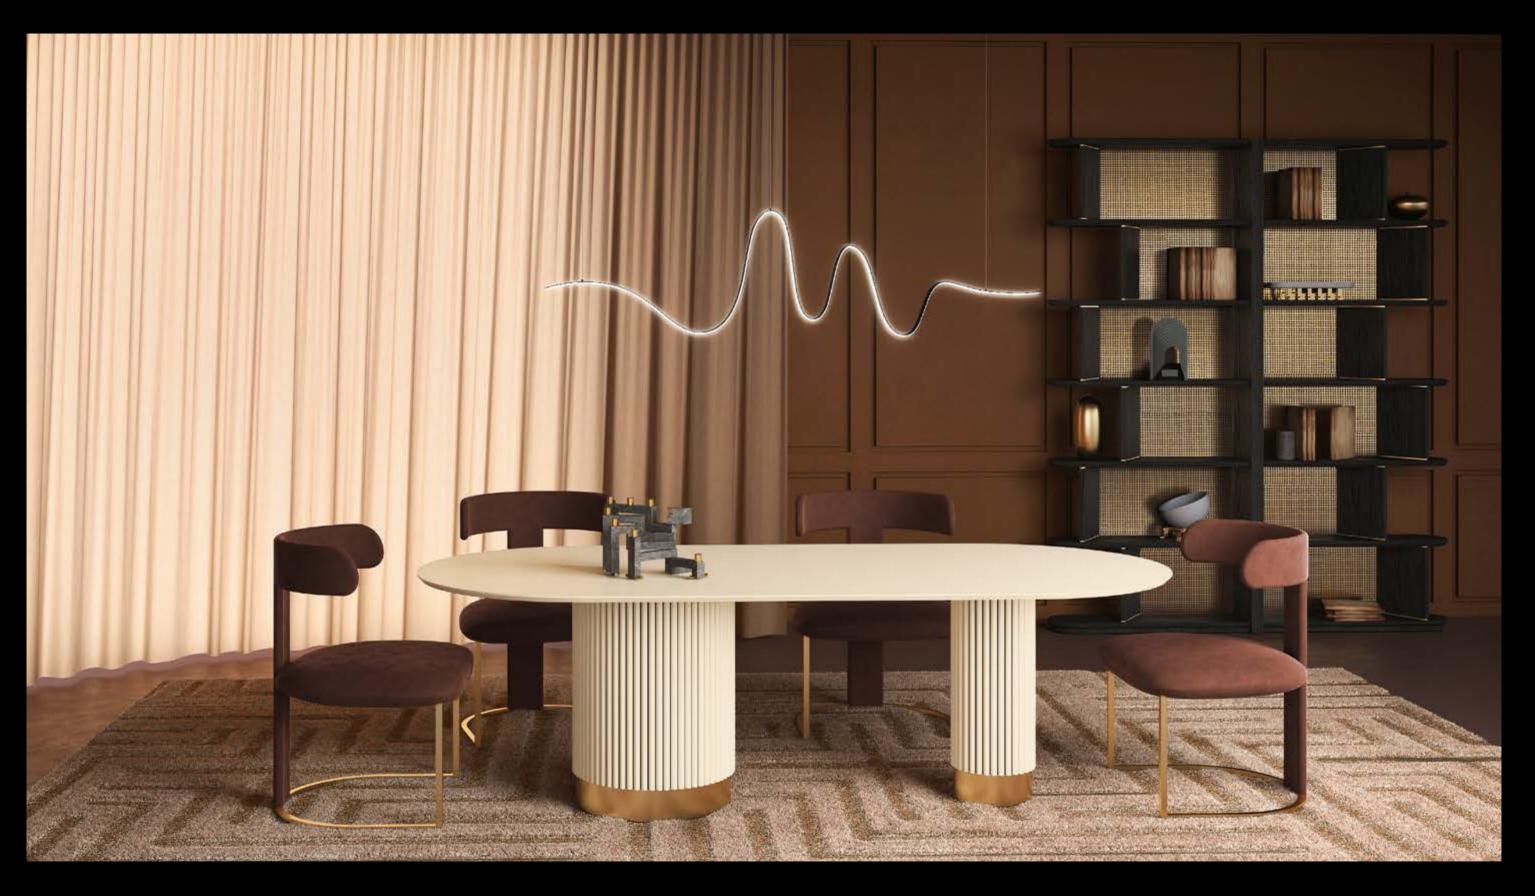

## Dobos

### Central single leg table

### Design by LATOxLATO

A collection of tables made to propose a modern clean look with a slight organic edge. The table comes in two shapes and different sizes to fit every dining room.

The slated round legs and chamfered top are made in lacquered wood, presenting a various range of colours to blend with the interiors of the house. Complemented with brass finishes, it is the perfect timeless piece.