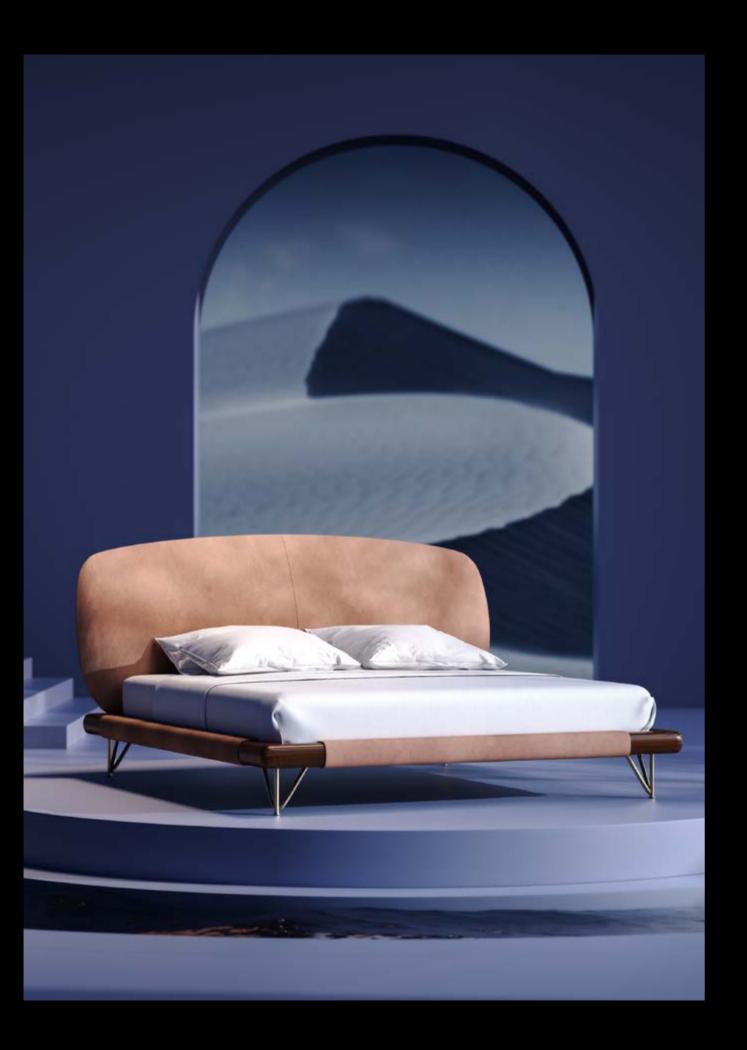

# Cinnamon Twist

## Double bed

## Design by LATOxLATO

Born during a meditation on wood and stone, Cinnamon bed puts together high quality Italian materials and highly skilled craftmanship to generate a sculptural piece able to offer a fascinating twist to your night spaces.

Its big, rounded frame will immediately become the central piece of your bedroom, attracting the stares of everyone in the room. This bed could be positioned in a classic fashion against the wall or to separate the space as a freestanding piece. As such, it is also perfect for hotellerie and hospitality.