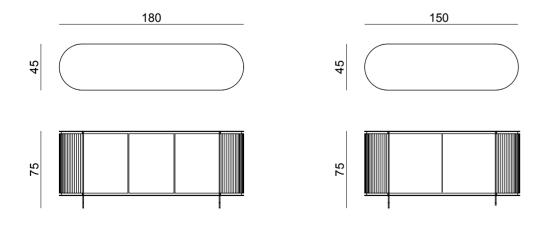

### Design by LATOxLATO

Dobos 3 doors sideboard features precious details, sculptural round silhouette in wooden structure, metal lines and canneté finish. A masterpiece that recalls the craftsmanship & refined handwork.

Dobos fits into any living or dining room thanks to the versatility of design & customization, which allows combinations of colors and materials with a strong scenic impact.