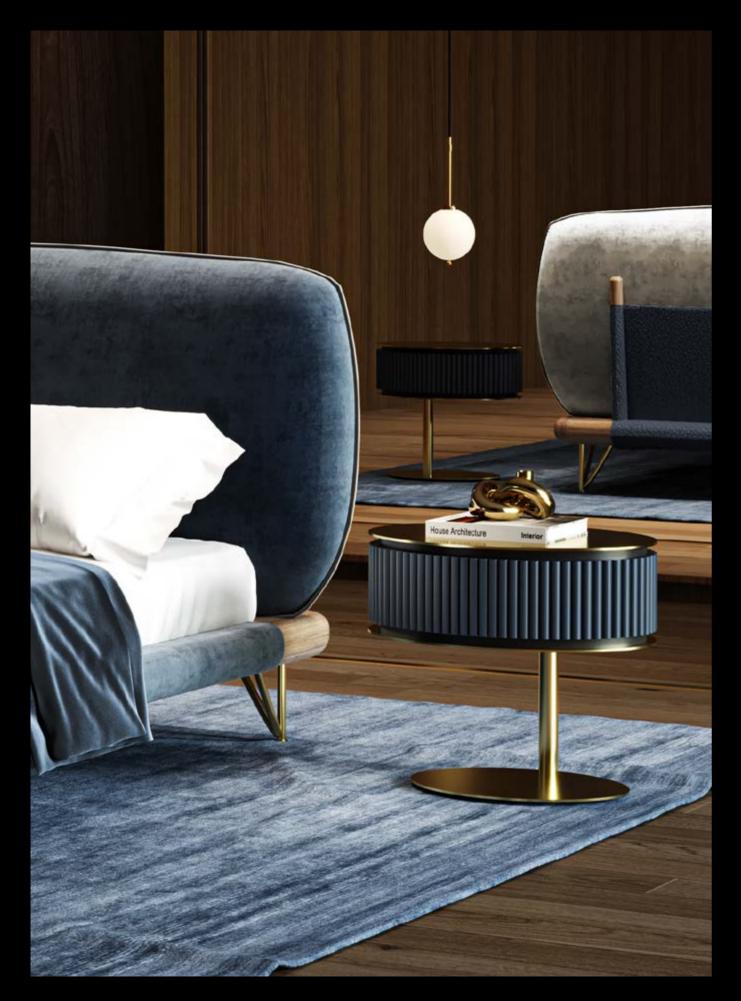

# Sophisma

## Double bed

### Design by LATOxLATO

From the Greek Sophos: Wise, clever, this bed is a synthesis of curved lines and soft edges, made to resolve a complex process into a simple appearance while still maintaining all of its opulence. Sophisma, with its freestanding headboard, it's more than just a simple bed, it is a 360° artwork for your bedroom.

Made of nabuk leather and opaque hardwood with brass finishings, it is a modern take on what Italian tradition suggests.