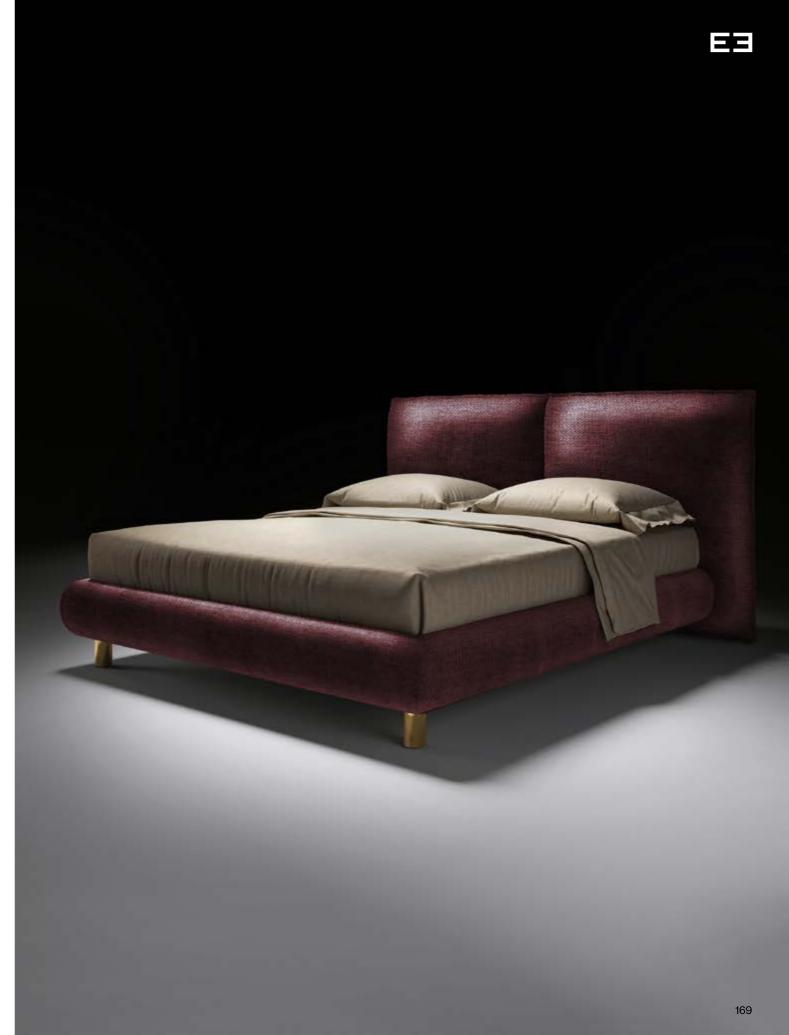

# Cinnamon Twist

## Double bed

## Design by LATOxLATO

Born during a meditation on wood and stone, Cinnamon bed puts together high quality Italian materials and highly skilled craftmanship to generate a sculptural piece able to offer a fascinating twist to your night spaces.

Its big, rounded frame will immediately become the central piece of your bedroom, attracting the stares of everyone in the room. This bed could be positioned in a classic fashion against the wall or to separate the space as a freestanding piece. As such, it is also perfect for hotellerie and hospitality.