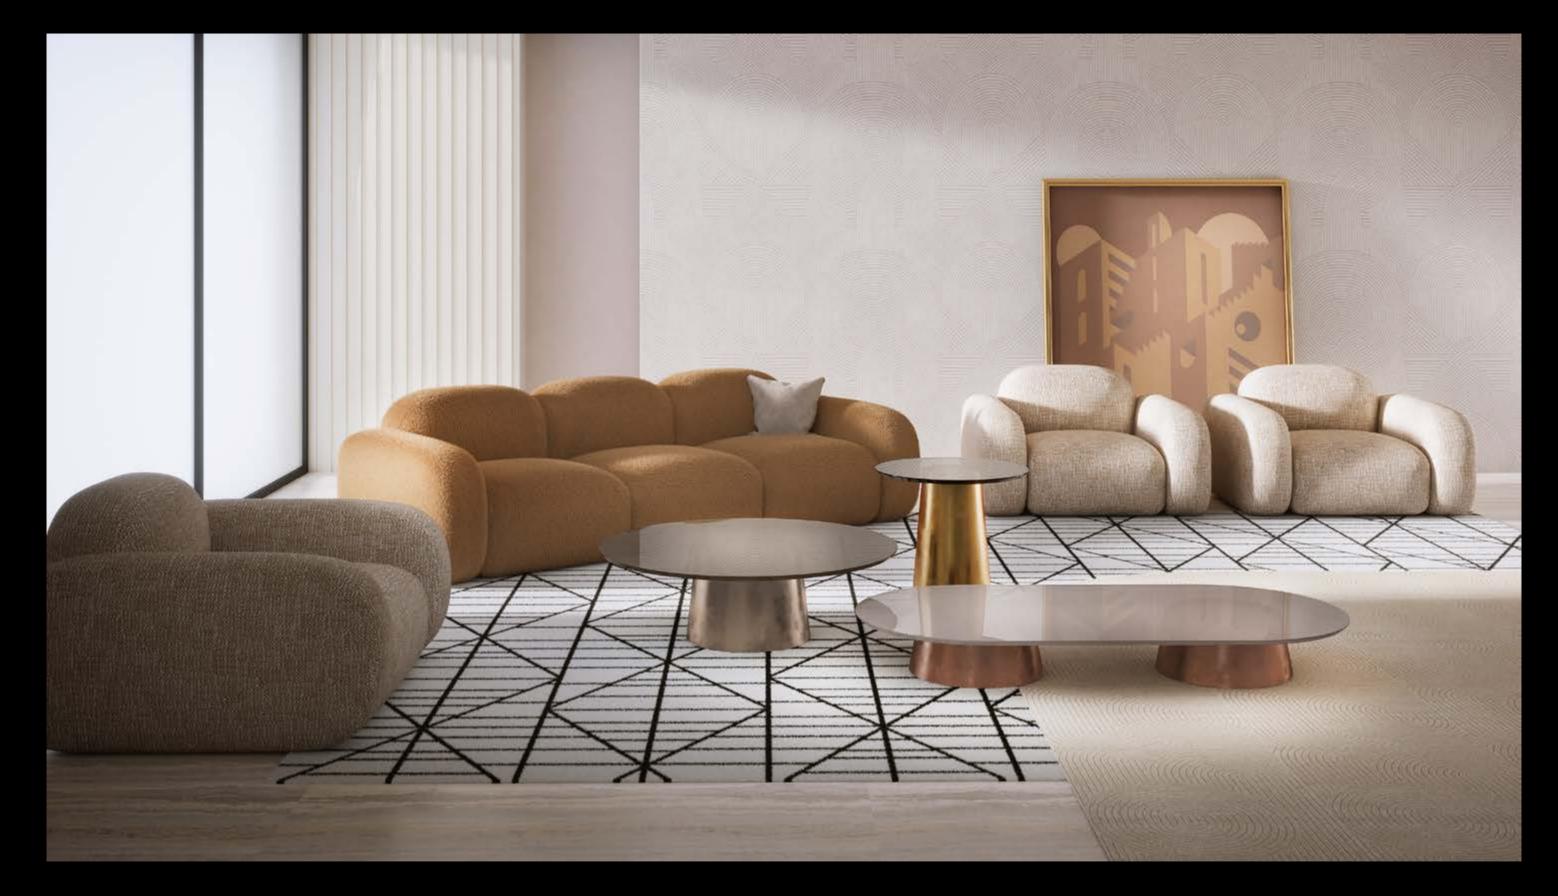

### Osiris

### Side table and coffee tables collection

### Design by LATOxLATO

With its glossy, opulent appearance, Osiris is made up of 3 volumes, which can sit separately or overlap, offering greater versatility. It is the right choice for every space to be placed right in front of a sofa or next to an armchair or even paired with some cushions on the floor for a traditional oriental dinner.

Osiris was thought in a gold looking finish, with a customizable top material.