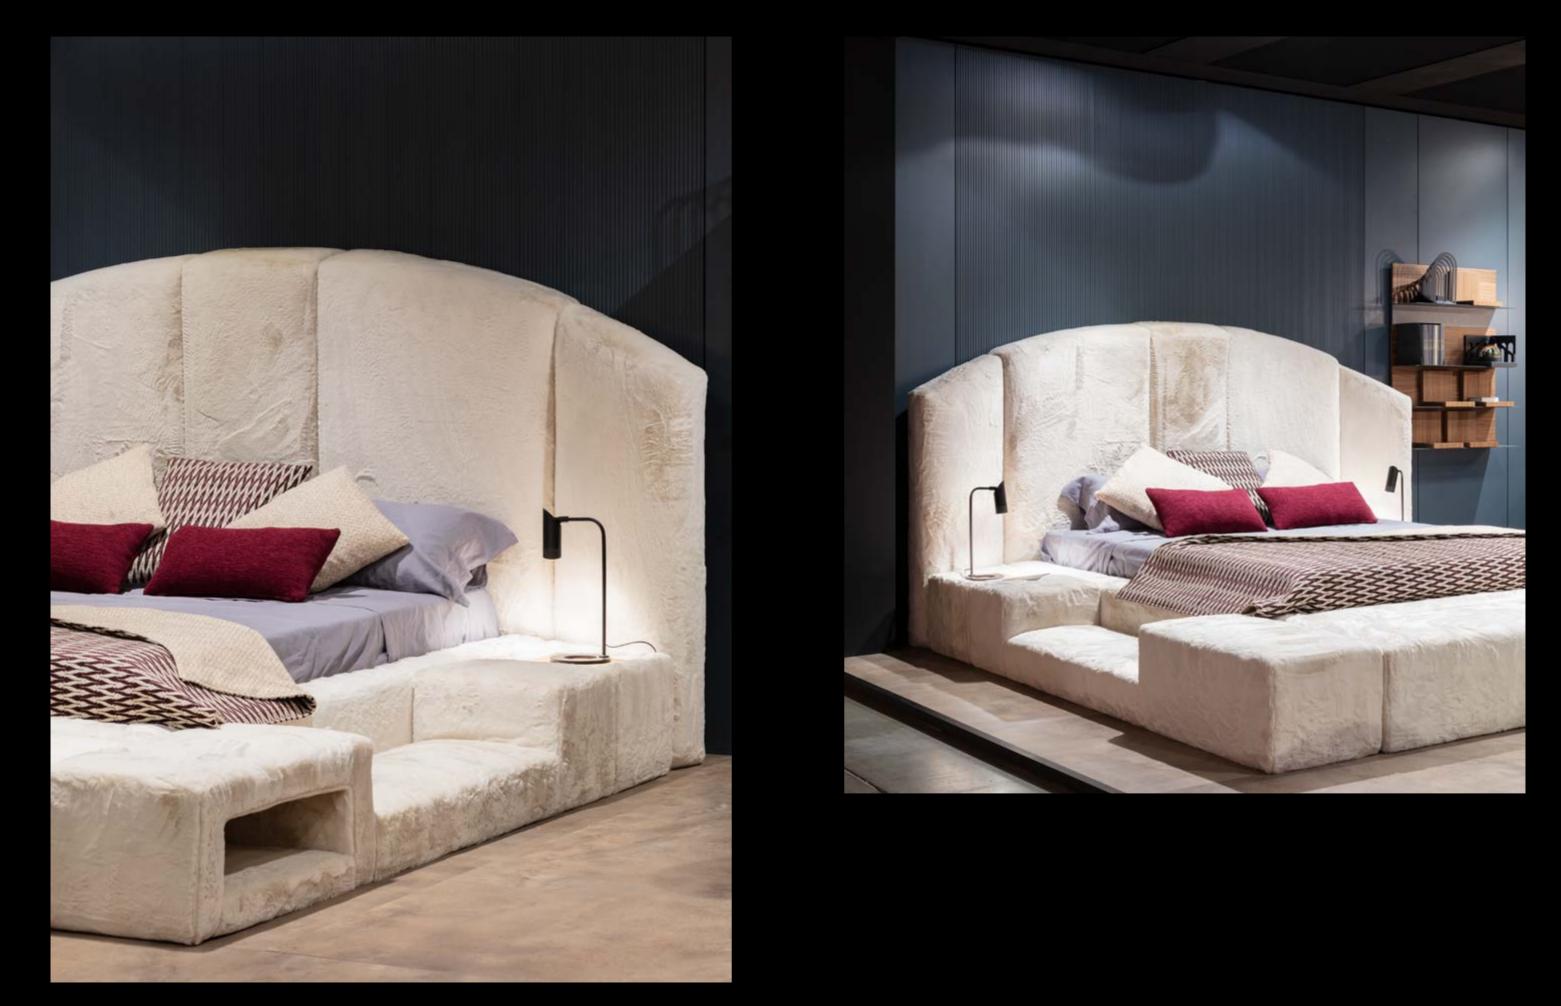

# Sophisma

## Double bed

### Design by LATOxLATO

From the Greek Sophos: Wise, clever, this bed is a synthesis of curved lines and soft edges, made to resolve a complex process into a simple appearance while still maintaining all of its opulence. Sophisma, with its freestanding headboard, it's more than just a simple bed, it is a 360° artwork for your bedroom.

Made of nabuk leather and opaque hardwood with brass finishings, it is a modern take on what Italian tradition suggests.