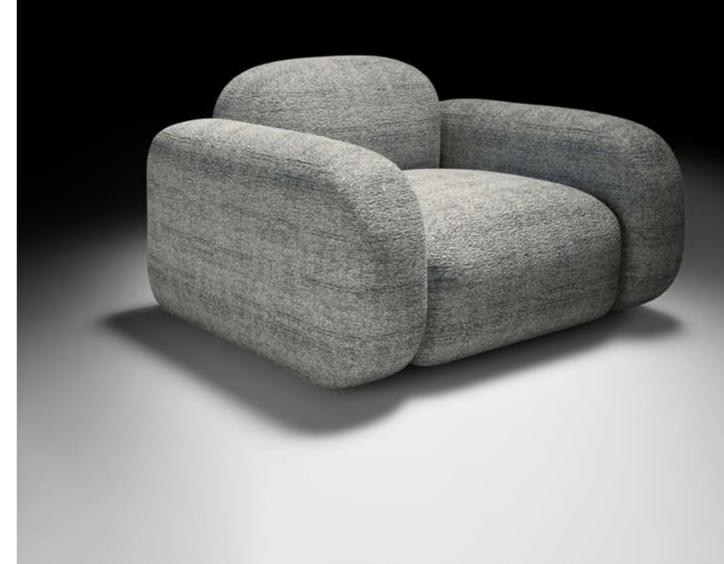

# Stone

## Sofa collection

### Design by LATOxLATO

The design behind the Stone collection was inspired by the natural, organic shape of stones left to be lulled by the river currents, turning a sharp rock into a smooth, matte surface over the centuries.

Stone collection is here proposed in premium quality bouclè textile, to transpose some of the natural texture elements found around the river bancks of Emilian estuaries.