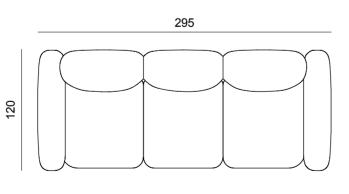

# Stone

## Sofa collection

### Design by LATOxLATO

The design behind the Stone collection was inspired by the natural, organic shape of stones left to be lulled by the river currents, turning a sharp rock into a smooth, matte surface over the centuries.

Stone collection is here proposed in premium quality bouclè textile, to transpose some of the natural texture elements found around the river bancks of Emilian estuaries.

## Stone

| codes  | materials                | dimensions              | Nest  |        |                                        |                          |
|--------|--------------------------|-------------------------|-------|--------|----------------------------------------|--------------------------|
| EST001 | Seat: Upholstered fabric | W130 x D.120 x H.80 cm  | INESL |        |                                        |                          |
|        |                          |                         |       | codes  | materials                              | dimensions               |
| EST002 | Seat: Upholstered fabric | W.205 x D.120 x H.80 cm |       | ENE001 | Seat: Upholstered fabric<br>Base: Wood | W.215 x D.105 x H.100 cm |
|        |                          |                         | Ÿ     | ENE002 | Seat: Upholstered fabric<br>Base: Wood | W.105 x D.105 x H.100 cm |
| EST003 | Seat: Upholstered fabric | W.295 x D.120 x H.80 cm |       | ENE003 | Seat: Upholstered fabric               | W.405 x D.105 x H.100 cm |