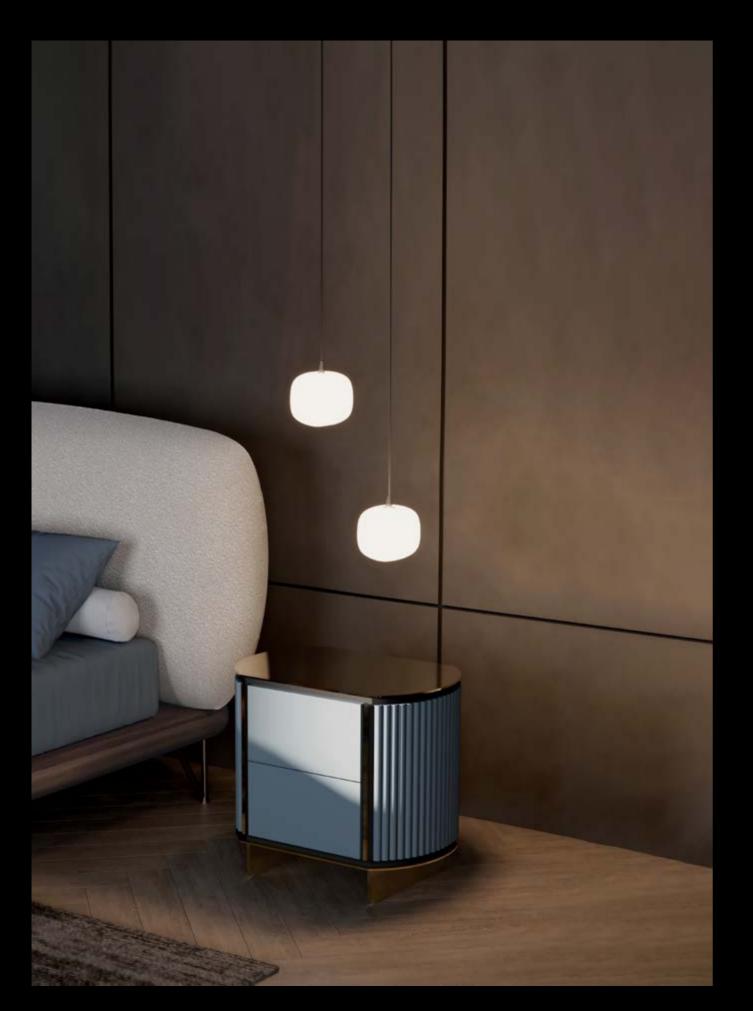

# Echo

## Nightstand

### Design by LATOxLATO

Named after the nymph, Echo nightstand is a resonance of Italian luxury and love for details. It is the perfect commistion of a sharp, clean concept, rounded by an organic, sanded siloutte.

Like a river stone smoothed by the currents, Echo nightstand shines of a natural, matte texture, rendered with a fine lacquered finish.