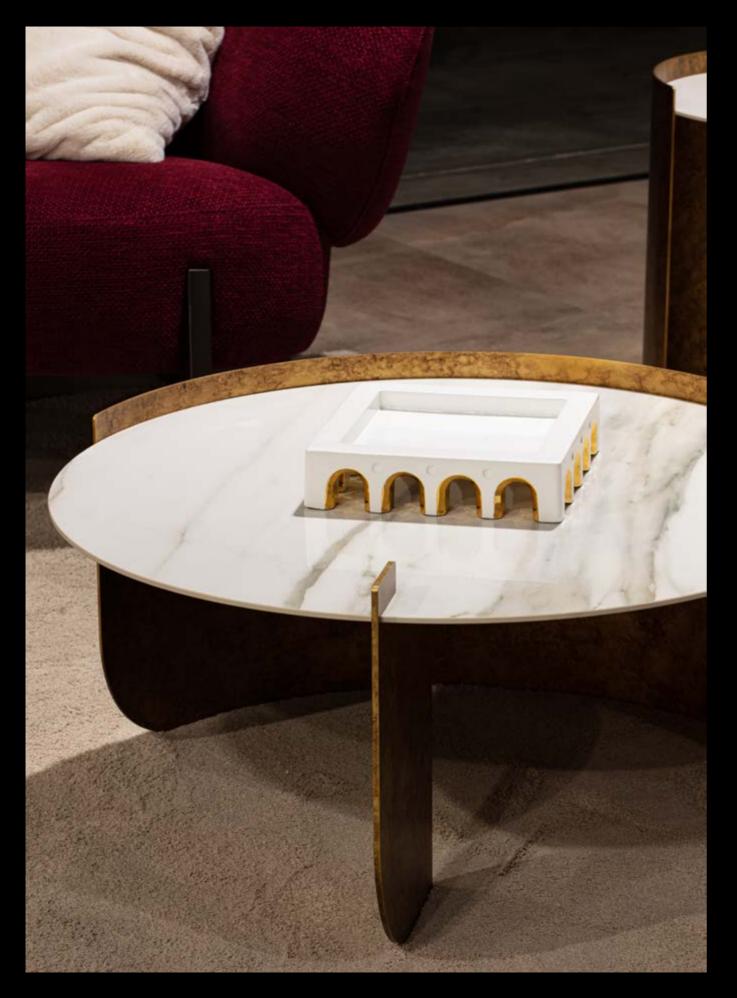

# Tholos

Side table and coffee tables collection

### Design by LATOxLATO

Tholos coffee tables represent the perfect combination of essentiality and elegance in material contrast. A metal conical body supports the round top in stone, glass or lacquered wood.

Tholos tables are made up of three volumes, which can sit separately or overlap, offering greater versatility.