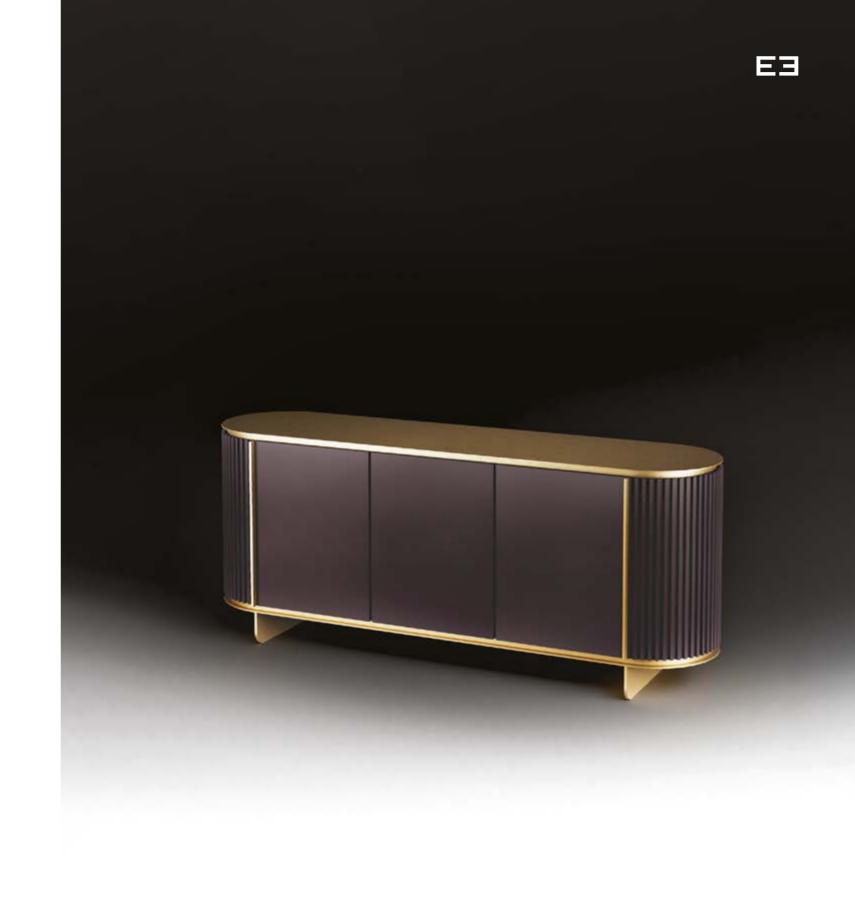

### Design by LATOxLATO

Dobos 3 doors sideboard features precious details, sculptural round silhouette in wooden structure, metal lines and canneté finish. A masterpiece that recalls the craftsmanship & refined handwork.

Dobos fits into any living or dining room thanks to the versatility of design & customization, which allows combinations of colors and materials with a strong scenic impact.