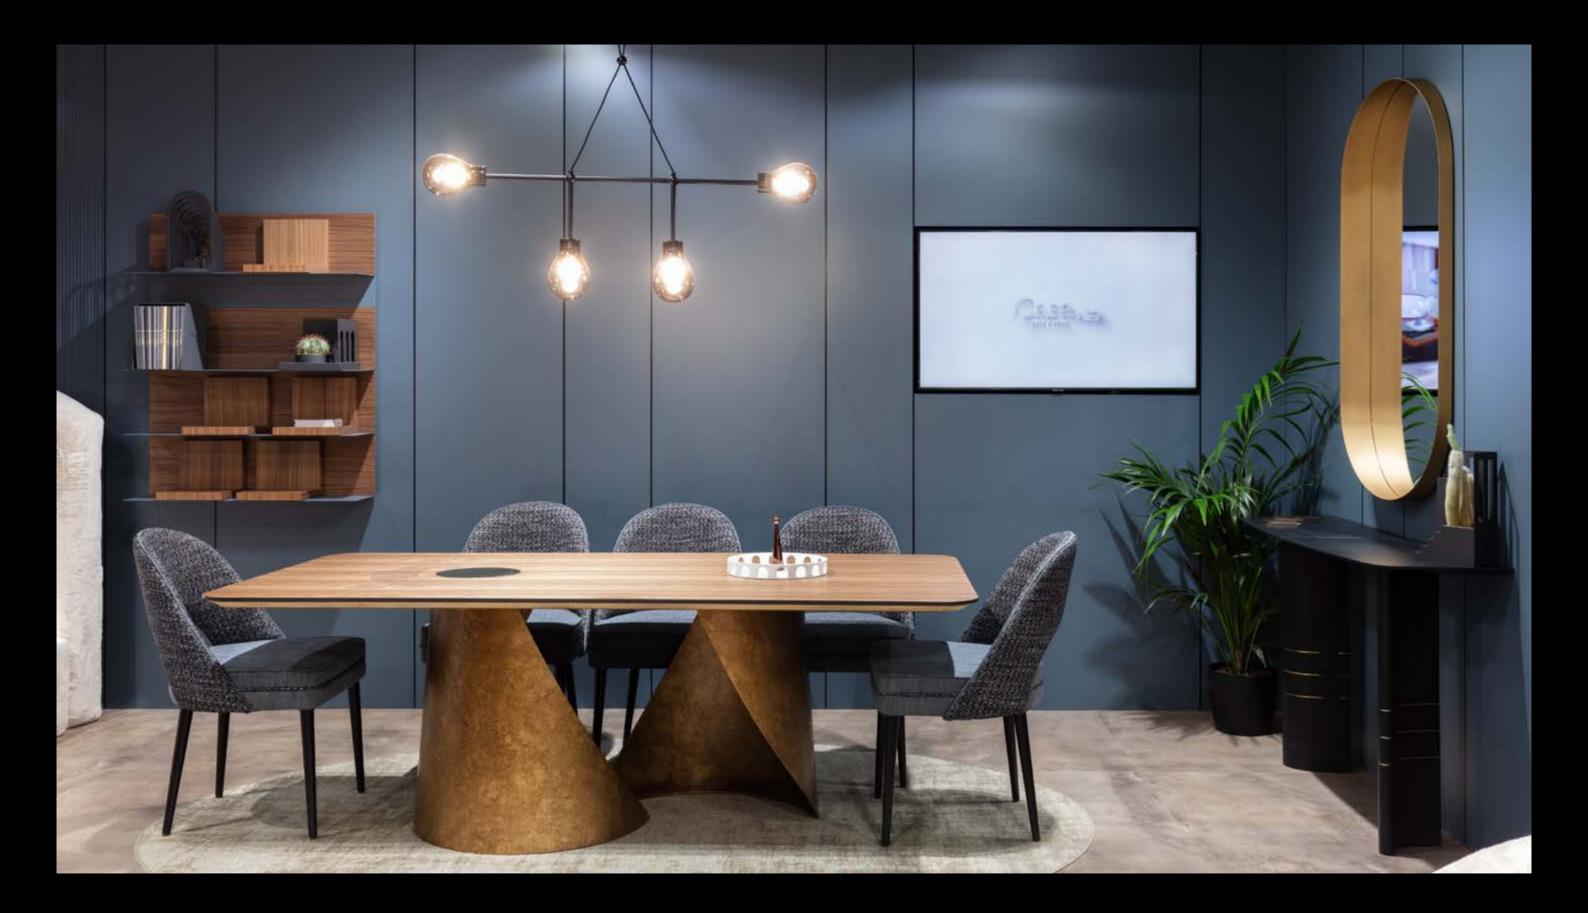

# Torii

### Double leg table

### Design by LATOxLATO

The inspiration for the Torii table comes from the clean, sculptural lines of the ancient Japanese gates that littered the sacred, meditative spaces of sanctuaries. Whit this luxury reinterpretation, we wish to bring a piece of the same peaceful and imposing presence in our environments.

As for tradition, it is made in a wooden finishing, but with some brass accents to add some unique feature to its very essential design.

\*Wood extendable table

\*Gres extendable table