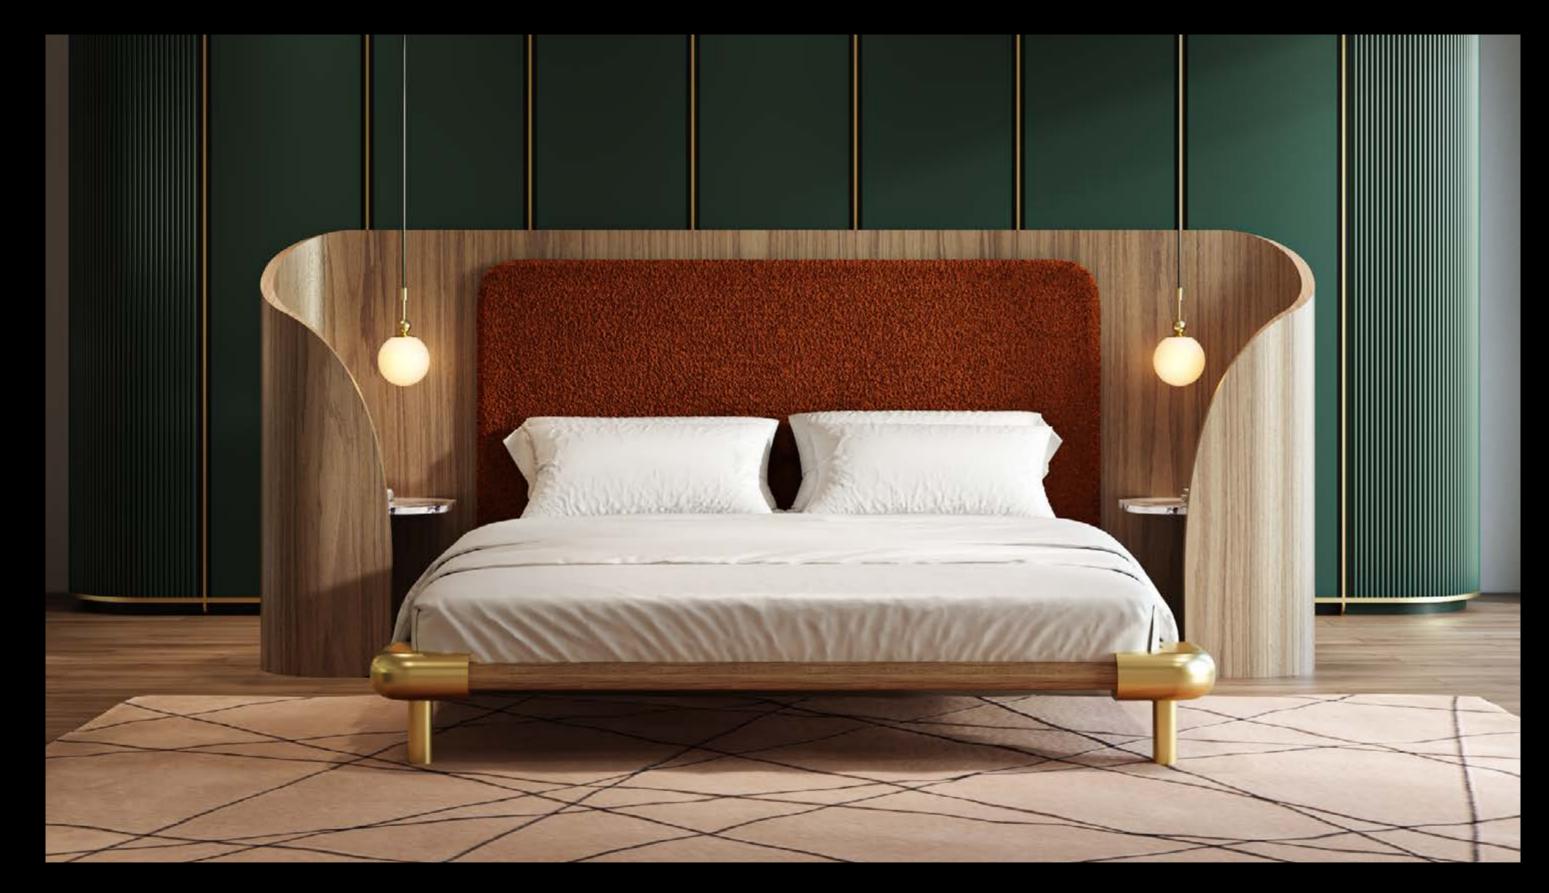

# Cinnamon Twist

## Double bed

## Design by LATOxLATO

Born during a meditation on wood and stone, Cinnamon bed puts together high quality Italian materials and highly skilled craftmanship to generate a sculptural piece able to offer a fascinating twist to your night spaces.

Its big, rounded frame will immediately become the central piece of your bedroom, attracting the stares of everyone in the room. This bed could be positioned in a classic fashion against the wall or to separate the space as a freestanding piece. As such, it is also perfect for hotellerie and hospitality.