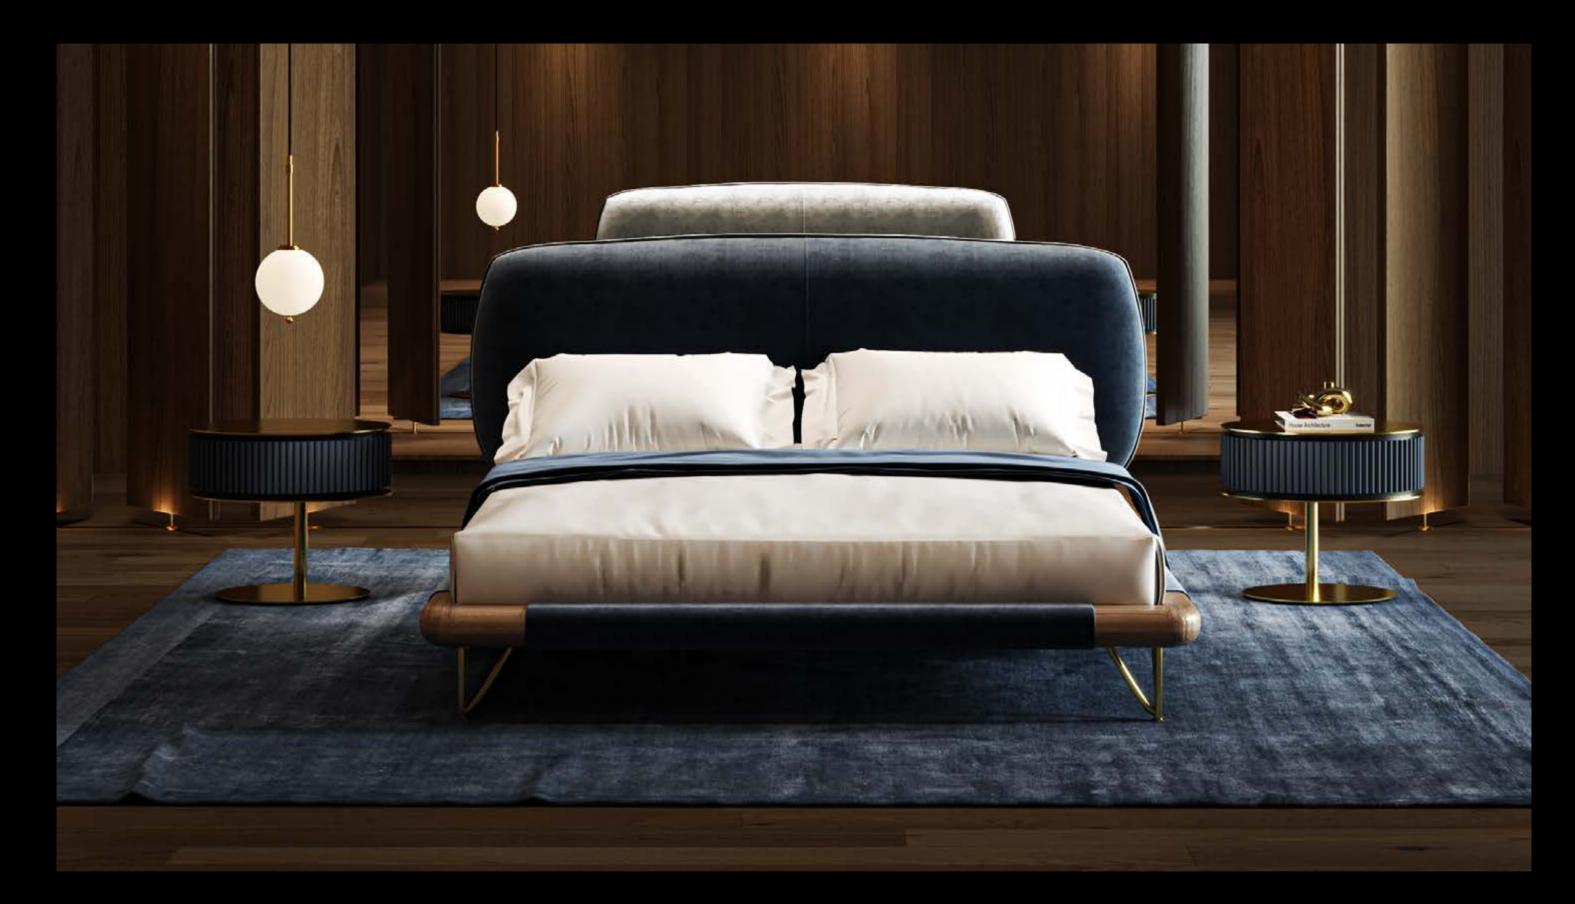

# Sophisma

## Double bed

### Design by LATOxLATO

From the Greek Sophos: Wise, clever, this bed is a synthesis of curved lines and soft edges, made to resolve a complex process into a simple appearance while still maintaining all of its opulence. Sophisma, with its freestanding headboard, it's more than just a simple bed, it is a 360° artwork for your bedroom.

Made of nabuk leather and opaque hardwood with brass finishings, it is a modern take on what Italian tradition suggests.