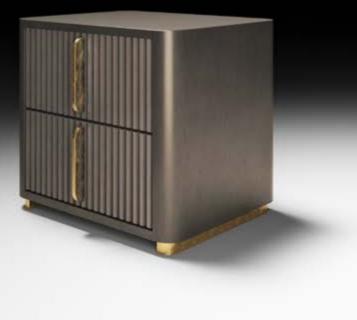

# Echo

## Nightstand

### Design by LATOxLATO

Named after the nymph, Echo nightstand is a resonance of Italian luxury and love for details. It is the perfect commistion of a sharp, clean concept, rounded by an organic, sanded siloutte.

Like a river stone smoothed by the currents, Echo nightstand shines of a natural, matte texture, rendered with a fine lacquered finish.