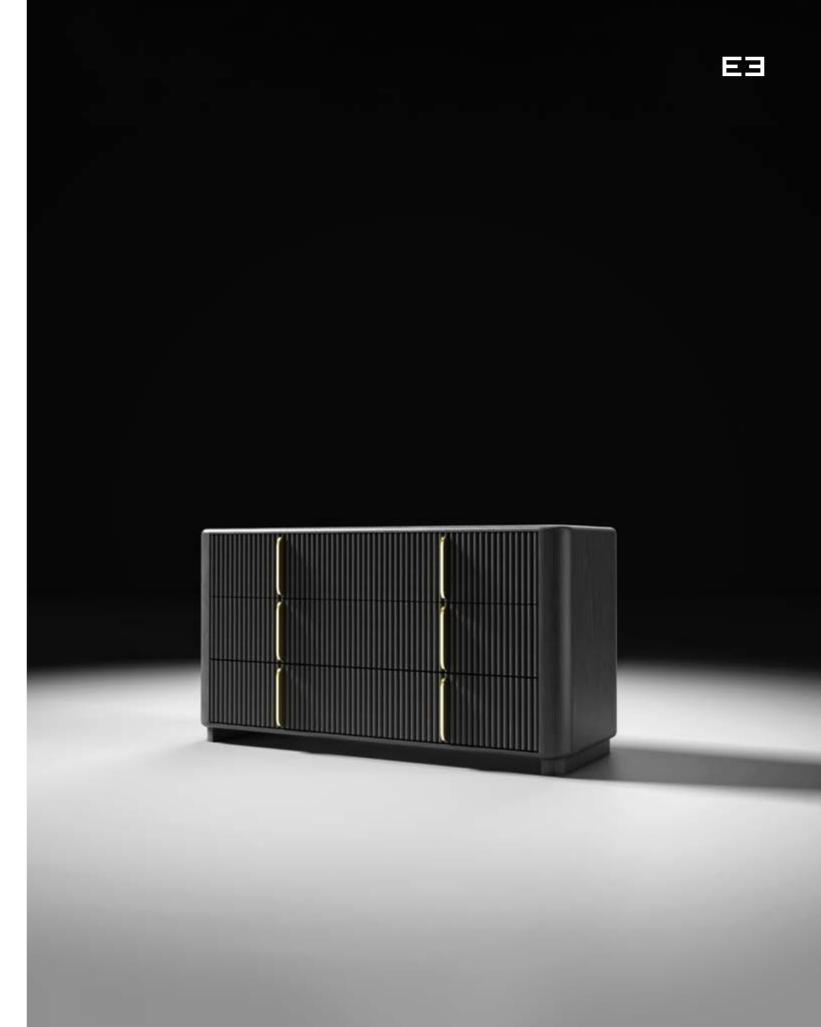

# Echo

## Dresser

### Design by LATOxLATO

Named after the nymph, Echo Dresser is a resonance of Italian luxury and love for details. It is the perfect commistion of a sharp, clean concept, rounded by an organic, sanded silhouette.

Like a river stone smoothed by the currents, Echo Dresser shines of a natural, matte texture rendered with a fine lacquered finish.