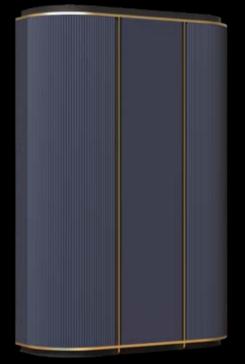

# Dobos

## Sideboard

### Design by LATOxLATO

Dobos 3 doors sideboard features precious details, sculptural round silhouette in wooden structure, metal lines and canneté finish. A masterpiece that recalls the craftsmanship & refined handwork.

Dobos fits into any living or dining room thanks to the versatility of design & customization, which allows combinations of colors and materials with a strong scenic impact.