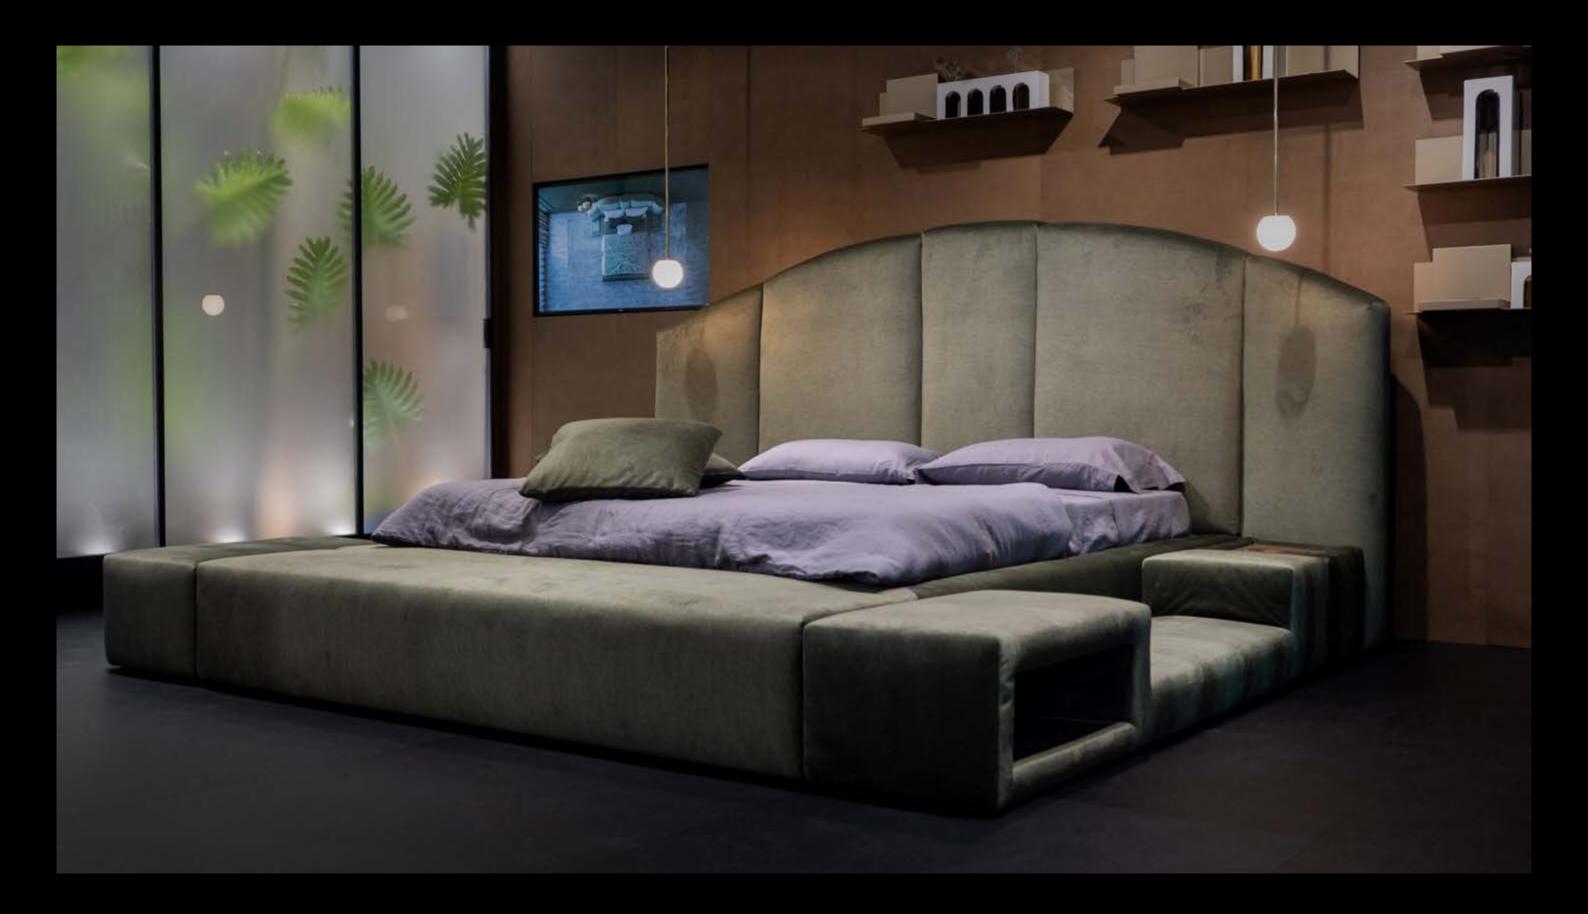

# Concept 01

Double bed

### Design by LATOxLATO

This bed was born from the need for an element that could adapt to all situations, from private to contract. For this reason, a study was made to support modules that would give the possibility of a system and a simple bed. The various options of aggregation of the elements allow it to adapt to any environment in which it is inserted.

The intimate and cosy space expresses the elegance and refinement of a domestic luxury, enhanced by the olive green colour. For sleeping, relaxing, regaining energy, reading, meditating, dreaming, feeling at home. Sophisticated allure and modern charm for the Concept 01 bed.