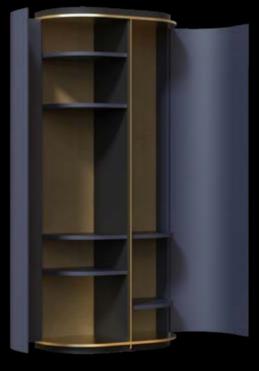

# Dobos

## Cupboard

### Design by LATOxLATO

With its imposing modern looks, Dobos cupboard is the right piece for a foyer as well as a nice complement for a living room.

Made out of lacquered wood and a lustrous brass finish, it comes in two different configurations: display (with a glass door) or conceal (with a lacquered one) to put your objects in display, or to hide them from prying eyes.