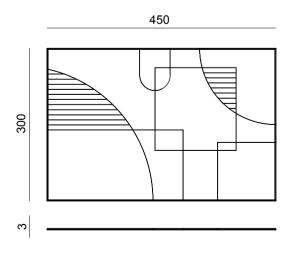

# Illusion Black

Hand-knotted carpet

Design by LATOxLATO

Drawing inspiration from the intersection, blend and movement of changing shapes, Illusion carpets aims to represent the pattern of an artistic mind.

Warm and soft, Illusion carpet is made to blend with the other pieces of the catalog and let them shine.

EЭ

Hand-knotted fabric

W.450 x D.300 x H.3 cm

201