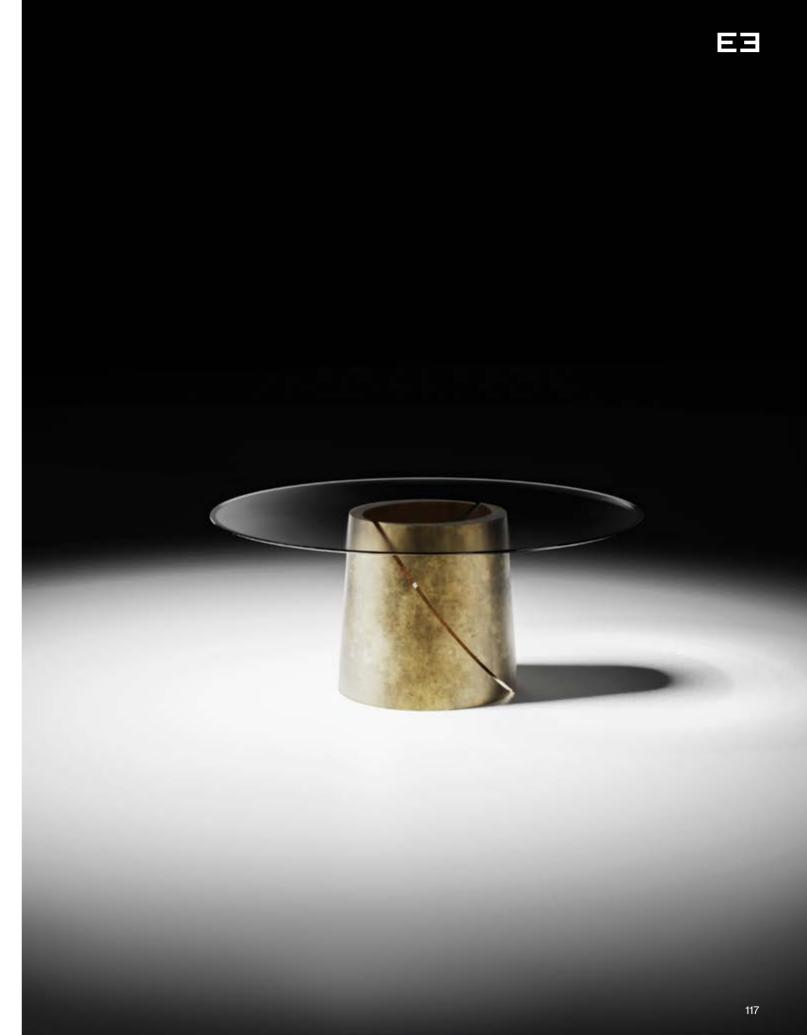

# Tholos

Side table and coffee tables collection

### Design by LATOxLATO

Tholos coffee tables represent the perfect combination of essentiality and elegance in material contrast. A metal conical body supports the round top in stone, glass or lacquered wood.

Tholos tables are made up of three volumes, which can sit separately or overlap, offering greater versatility.