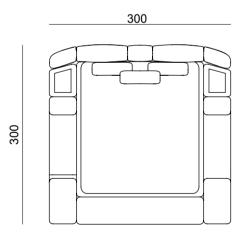

# Concept 01

Double bed

### Design by LATOxLATO

This bed was born from the need for an element that could adapt to all situations, from private to contract. For this reason, a study was made to support modules that would give the possibility of a system and a simple bed. The various options of aggregation of the elements allow it to adapt to any environment in which it is inserted.

The intimate and cosy space expresses the elegance and refinement of a domestic luxury, enhanced by the olive green colour. For sleeping, relaxing, regaining energy, reading, meditating, dreaming, feeling at home. Sophisticated allure and modern charm for the Concept 01 bed.

## Echo

| codes  | materials         | dimensions              | Concept 01 |                               |                                          |                                                  |
|--------|-------------------|-------------------------|------------|-------------------------------|------------------------------------------|--------------------------------------------------|
| ECH101 | Wood+Metal        | W.130 x D.55 x H.75 cm  |            | codes<br>ECO001               | materials<br>Upholstered fabric          | <b>dimensions</b><br>W.300 x D.300 x H.155 cm    |
| ECH104 | Wood+Metal        | W.52 x D.42 x H.47 cm   |            | ECO001A                       | Upholstered fabric                       | W.300 x D.255 x H.155 cm                         |
| ECH102 | Wood+Metal+Mirror | W.140 x D.45 x H.150 cm | Top        | ECO001B<br>ECO001B            | Upholstered fabric<br>Wood panel         | W.45 x D.54 x H.35 cm                            |
| ECH103 | Mirror+Metal      | W.60 x D.12 x H.130 cm  |            | ECO001C<br>ECO001D<br>ECO001E | Upholstered fabric<br>Upholstered fabric | W.45 x D.210 x H.35 cm<br>W.45 x D.210 x H.35 cm |