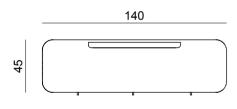

# Bolla

## Floating wall mirror composition

### Design by LATOxLATO

Bolla Mirror enchants with its gold metal frame, it represents a masterpiece of precision in the combination of materials. Its design takes an irregular form covered with mirrors that are cleverly joined to create an elegant composition.

## Bolla