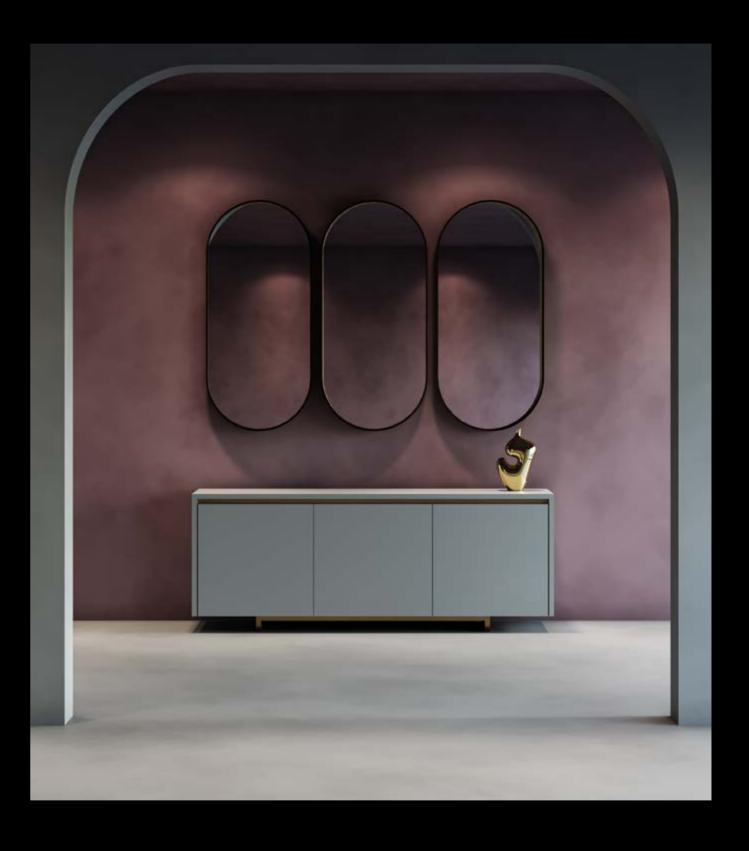

Sofa and Armchair - Michelia

Set design living\_LSE1

Tables - Tholos

Sofa and Armchairs- Stone

Set design living\_LNT1 Coffee Table - Osiris Side Table - Osiris Sofa - Nest Armchair - Matisse

Sideboard - Focus Mirrors - Echo Sideboard - Dobos Mirrors - Bolla