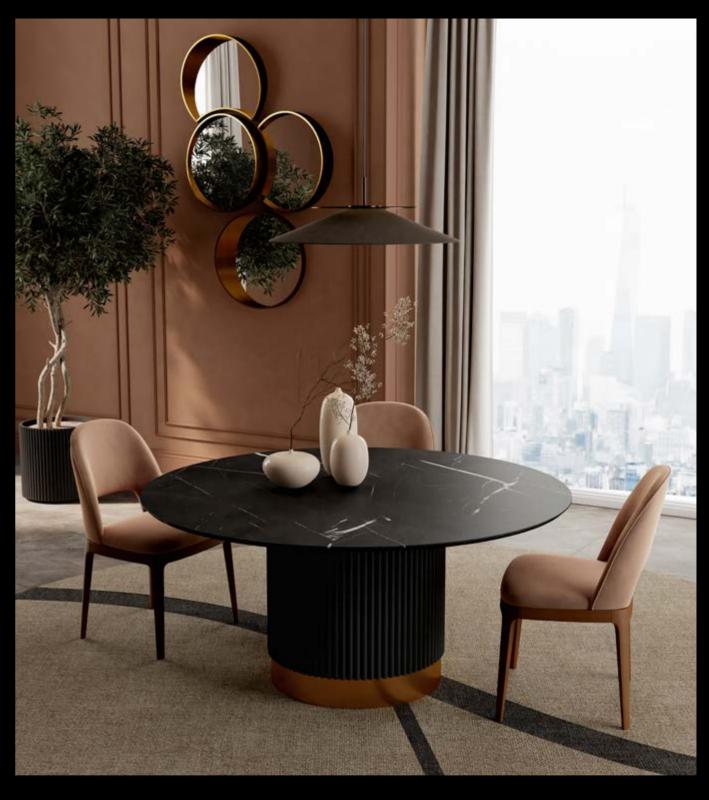

# Tholos

### Central single leg table

### Design by LATOxLATO

Tholos table is a shimmering statement piece composed of a round top held up by a metal base . A composite of contrasting elements, massive and sophisticated, strong and passionate, the set is a harmonious and timeless whole. The material interplay of elements increases the subtle yet theatrical impact of this table. The metal plates are positioned either divided to give support to a rectangular table or semi-united to give support to a round table.