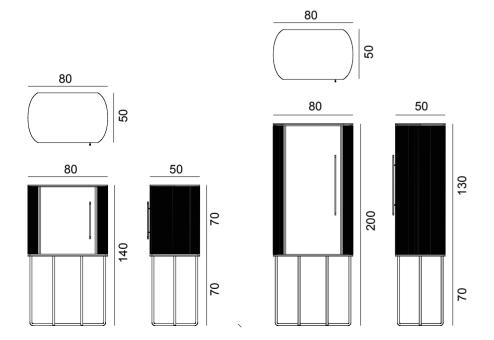

# Dobos

## Cupboard

### Design by LATOxLATO

With its imposing modern looks, Dobos cupboard is the right piece for a foyer as well as a nice complement for a living room.

Made out of lacquered wood and a lustrous brass finish, it comes in two different configurations: display (with a glass door) or conceal (with a lacquered one) to put your objects in display, or to hide them from prying eyes.