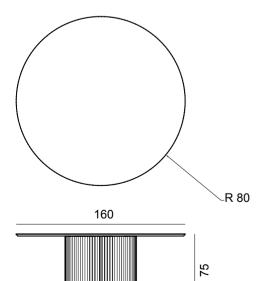

# Tholos

### Central single leg table

### Design by LATOxLATO

Tholos table is a shimmering statement piece composed of a round top held up by a metal base . A composite of contrasting elements, massive and sophisticated, strong and passionate, the set is a harmonious and timeless whole. The material interplay of elements increases the subtle yet theatrical impact of this table. The metal plates are positioned either divided to give support to a rectangular table or semi-united to give support to a round table.