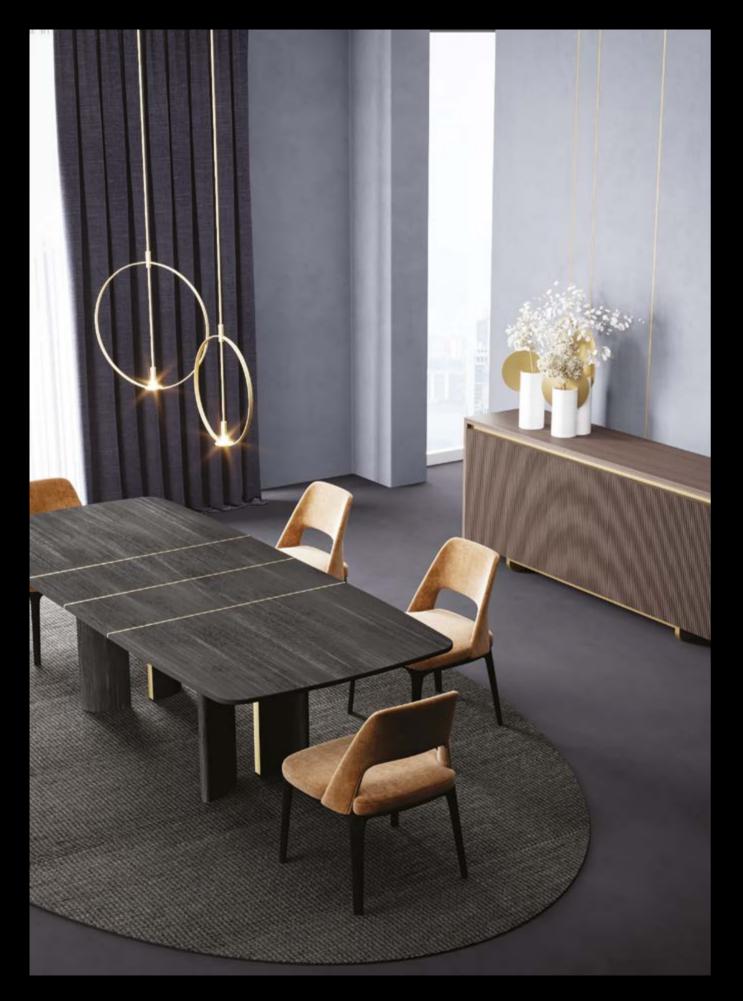

# Horus

### Double leg table

### Design by LATOxLATO

Horus table was conceptualized around the curves of the leg. Like a flowing river eroding the rocks in its pat, the stone top of the table has been shaped to accommodate the metallic details of the legs.

This table can be realized in a variety of high quality finishes, such as hardwood, lacquer, metal, marble and others, offering a wide variety of possible customizations to fit in your dining-room.