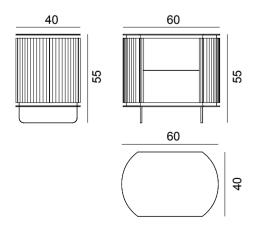

# Dobos

## Cupboard

### Design by LATOxLATO

With its imposing modern looks, Dobos cupboard is the right piece for a foyer as well as a nice complement for a living room.

Made out of lacquered wood and a lustrous brass finish, it comes in two different configurations: display (with a glass door) or conceal (with a lacquered one) to put your objects in display, or to hide them from prying eyes.

## Dobos

## Bonnet

| codes<br>EDO003  | <b>materials</b><br>Top: Wood/Glass/Gres<br>Base: Wood-Metal | <b>dimensions</b><br>ø160 x H.75 cm              |            | codes<br>EBO001 | materials<br>Seat: Upholstered<br>Legs: Wood         |
|------------------|--------------------------------------------------------------|--------------------------------------------------|------------|-----------------|------------------------------------------------------|
| EDO002           | Top: Wood/Glass/Gres<br>Base: Wood-Metal                     | W.240 x D.110 x H.75 cm                          | T-Chair    |                 |                                                      |
| EDO005<br>EDO006 | Wood+Metal                                                   | W.80 x D.50 x H.140 cm<br>W.80 x D.50 x H.200 cm |            | codes<br>ETC001 | materials<br>Seat: Upholstered<br>Legs: Metal        |
| EDO001<br>EDO007 | Wood+Metal                                                   | W.180 x D.45 x H.75 cm<br>W.150 x D.45 x H.75 cm | C-Chair    | codes<br>ECC001 | <b>materials</b><br>Seat: Upholstered<br>Legs: Metal |
| EDO102           | Wood+Metal                                                   | W.60 x D.40 x H.50,5 cm                          | Rose Chair |                 |                                                      |
| EDO101           | Wood+Metal                                                   | W.60 x D.40 x H.55 cm                            |            | codes<br>ERE001 | materials<br>Seat: Upholstered<br>Legs: Wood         |
| EDO201           | Wood+Metal                                                   | W.120 x D.60 x H.270 cm                          | Paschalia  |                 |                                                      |
| EDO202           | Wood+Metal                                                   | W.180 x D.60 x H.270 cm                          |            | codes<br>EPA001 | materials<br>Backrest and sea<br>Base: Wood-Lea      |