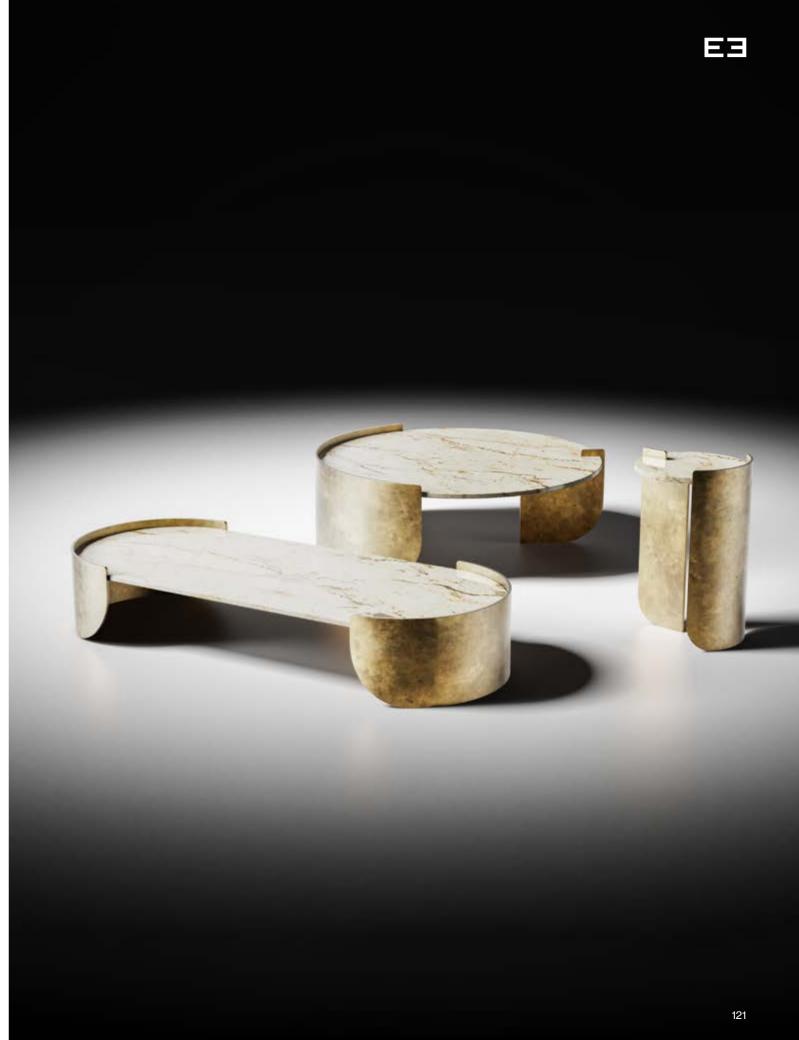

# Torii

### Double leg table

### Design by LATOxLATO

The inspiration for the Torii table comes from the clean, sculptural lines of the ancient Japanese gates that littered the sacred, meditative spaces of sanctuaries. Whit this luxury reinterpretation, we wish to bring a piece of the same peaceful and imposing presence in our environments.

As for tradition, it is made in a wooden finishing, but with some brass accents to add some unique feature to its very essential design.

\*Wood extendable table

\*Gres extendable table

## Double leg consolle

### Design by LATOxLATO

The inspiration for the Torii consolle comes from the clean, sculptural lines of the ancient Japanese gates that littered the sacred, meditative spaces of sanctuaries. Whit this luxury reinterpretation, we wish to bring a piece of the same peaceful and imposing presence in our environments.

As for tradition, it is made in a wooden finishing, but with some brass accents to add some unique feature to its very essential design.