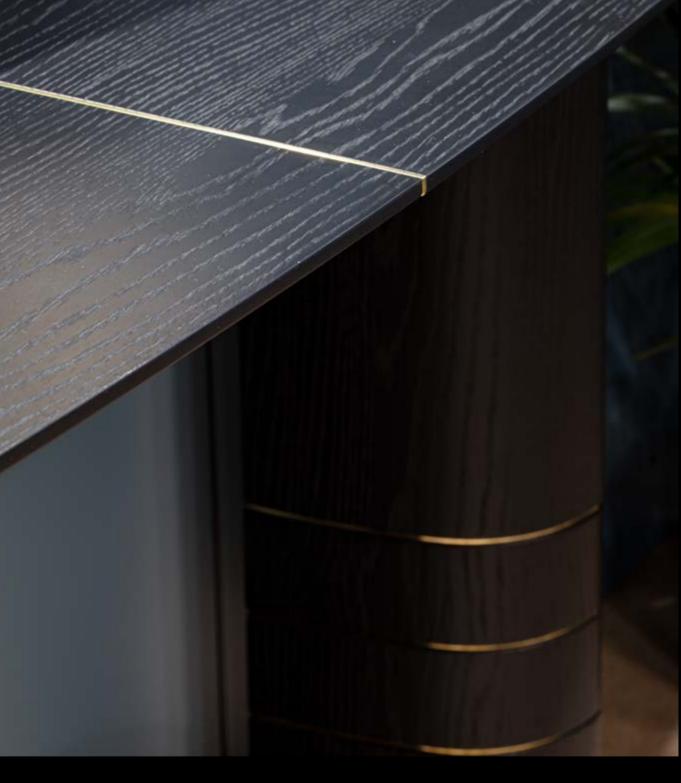

# Dobos

## Cupboard

### Design by LATOxLATO

With its imposing modern looks, Dobos cupboard is the right piece for a foyer as well as a nice complement for a living room.

Made out of lacquered wood and a lustrous brass finish, it comes in two different configurations: display (with a glass door) or conceal (with a lacquered one) to put your objects in display, or to hide them from prying eyes.

## Sideboard

### Design by LATOxLATO

Dobos 3 doors sideboard features precious details, sculptural round silhouette in wooden structure, metal lines and canneté finish. A masterpiece that recalls the craftsmanship & refined handwork.

Dobos fits into any living or dining room thanks to the versatility of design & customization, which allows combinations of colors and materials with a strong scenic impact.