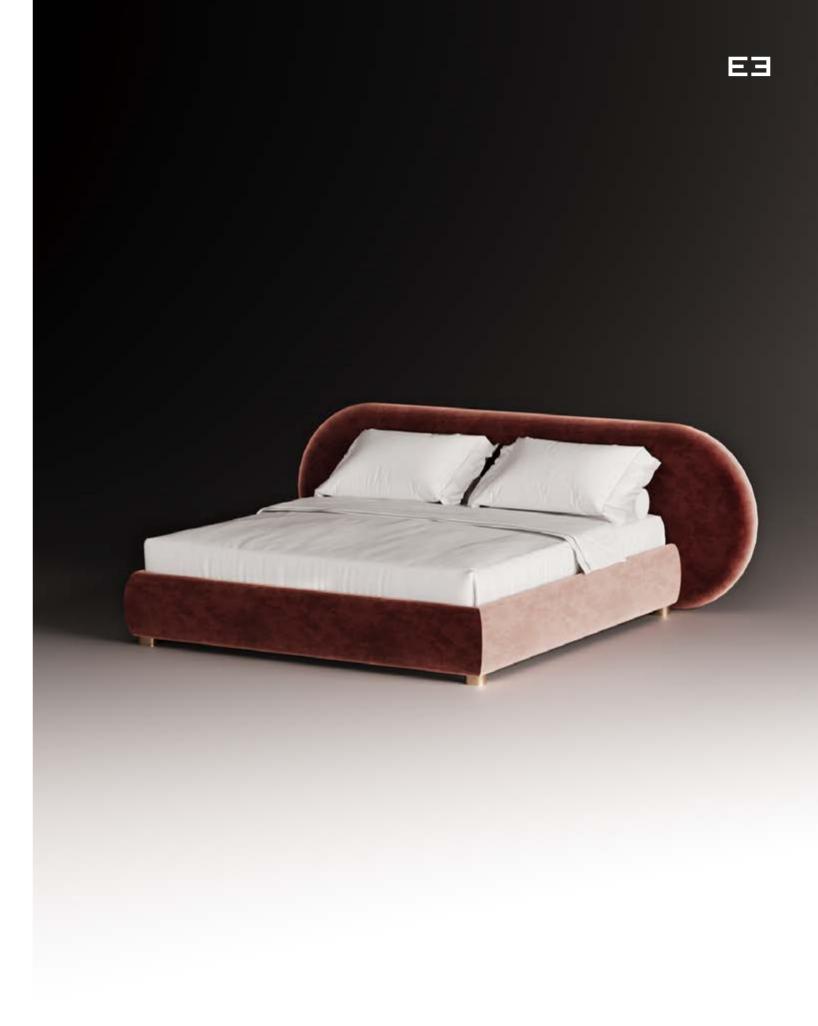

# Erythea

## Double bed

### Design by LATOxLATO

As one of the Hesperides, nymphs of the evening and the last rays of sun, Erythea bed is designed as a symbol of relaxation at the end of the day.

Here proposed in a soft textured velvet to be warm and smooth to the touch it is meant as a comfortable furniture piece to spend the cold winter nights. Designed with a plump, supple frame to lay back and read a book in complete relax.