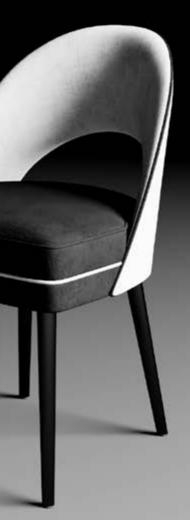

# C-Chair

### Upholstered chair

### Design by LATOxLATO

C-chair is a lower back interpretation of a modern chair. It brings its modest height to the table, ensuring a minimalist appearance while still offering lumbar support. C-chair derives its name from the upper shape of its seat.

Avaible in a vast array of textiles and metal finishings, it can easily conform to your interior design style.