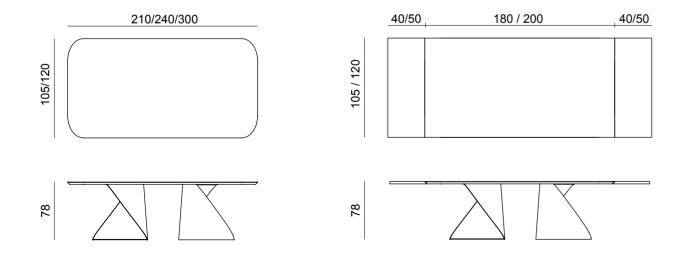

# Tholos

### Central single leg table

### Design by LATOxLATO

Tholos table is a shimmering statement piece composed of a round top held up by a metal base . A composite of contrasting elements, massive and sophisticated, strong and passionate, the set is a harmonious and timeless whole. The material interplay of elements increases the subtle yet theatrical impact of this table. The metal plates are positioned either divided to give support to a rectangular table or semi-united to give support to a round table.

# Osiris

|        | codes                      | materials                                | dimensions                                                                                                      |       | codes            | materials                           | dimensions                                                 |
|--------|----------------------------|------------------------------------------|-----------------------------------------------------------------------------------------------------------------|-------|------------------|-------------------------------------|------------------------------------------------------------|
|        | EHO001                     | Top: Wood/Gres+Metal<br>Legs: Wood+Metal | W.240 x D.120 x H.75 cm                                                                                         |       | EOS301           | Top: Glass/Gres<br>Base: Metal      | W.140 x D.68 x H.30 cm                                     |
|        |                            |                                          |                                                                                                                 |       | EOS302<br>EOS304 | Top: Glass/Gres<br>Base: Metal      | W.120 x D.118 x H.40 cm<br>W.80 x D.78 x H.40 cm           |
| Tholos |                            |                                          |                                                                                                                 |       | EOS303           | Top: Glass/Gres<br>Base: Metal      | W.42 x D.40 x H.55 cm                                      |
|        | codes                      | materials                                | dimensions                                                                                                      |       |                  |                                     |                                                            |
|        | ETH001<br>ETH002<br>ETH004 | Top: Wood/Glass/Gres<br>Base: Metal      | W.210 x D.105/120 x H.78 cm<br>W.240 x D.105/120 x H.78 cm<br>W.300 x D.105/120 x H.78 cm                       | Torii |                  |                                     |                                                            |
|        |                            |                                          |                                                                                                                 |       | codes            | materials                           | dimensions                                                 |
|        | ETH005<br>ETH006           | Top: Gres<br>Base: Metal                 | W180 x D105 x H.78 cm<br>+2 extensions of 40 or 50 cm<br>W.200 x D120 x H.78 cm<br>+2 extensions of 40 or 50 cm |       | ETO002<br>ETO003 | Top: Wood+Metal<br>Legs: Wood+Metal | W.260/180 x D.110 x H.75 cm<br>W.180/110 x D.110 x H.75 cm |
|        | ETH003                     | Top: Wood/Glass/Gres<br>Base: Metal      | ø160 x H.78 cm                                                                                                  |       | ETO022           | Top: Gres+Metal<br>Legs: Wood+Metal | W.200 x D.100 x H.75 cm<br>+2 extensions of 50 cm          |
|        | ETH301                     | Top: Wood/Glass/Gres<br>Base: Metal      | ø65 x H.62 cm                                                                                                   |       | ETO301           | Top: Wood+Metal<br>Legs: Wood+Metal | W150 x D.40 x H.78 cm                                      |
|        | ETH302                     | Top: Wood/Glass/Gres<br>Base: Metal      | ø120 x H.37 cm                                                                                                  |       | ETO004           | Wood+Fabric                         | W.50 x D.55 x H.83 cm                                      |
|        | ETH303                     | Top: Wood/Glass/Gres<br>Base: Metal      | W.140 x D.90 x H.22 cm                                                                                          |       |                  |                                     |                                                            |