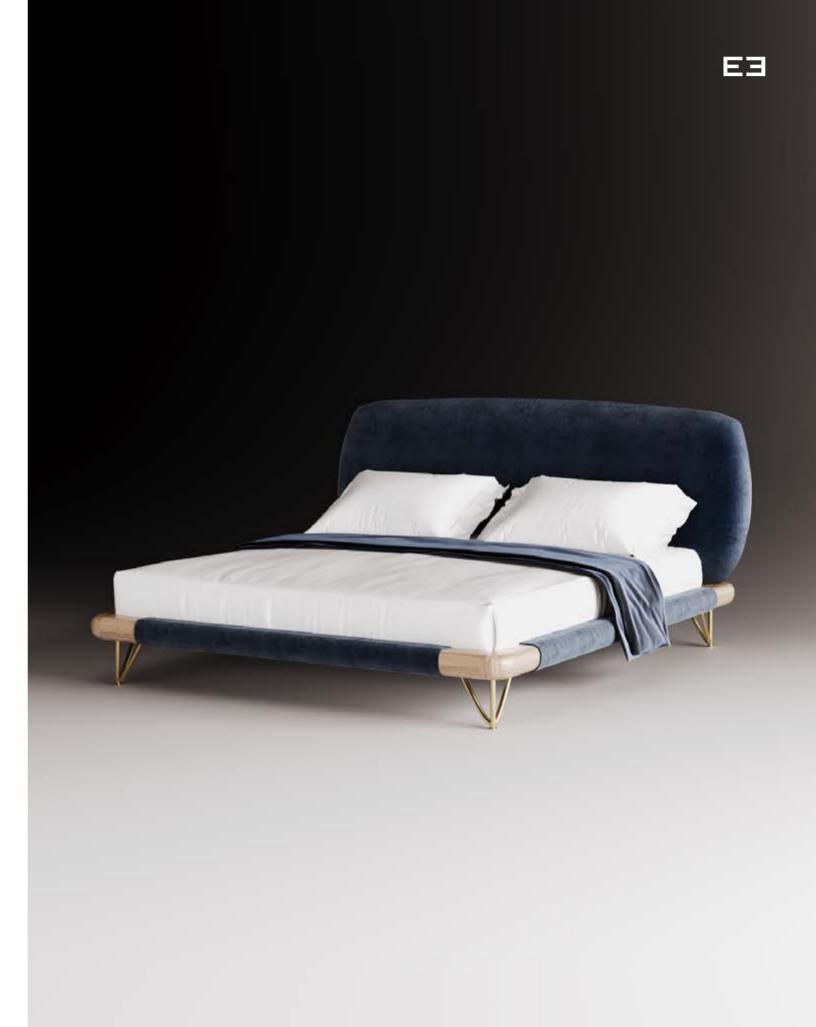

# Sophisma

## Double bed

### Design by LATOxLATO

From the Greek Sophos: Wise, clever, this bed is a synthesis of curved lines and soft edges, made to resolve a complex process into a simple appearance while still maintaining all of its opulence. Sophisma, with its freestanding headboard, it's more than just a simple bed, it is a 360° artwork for your bedroom.

Made of nabuk leather and opaque hardwood with brass finishings, it is a modern take on what Italian tradition suggests.