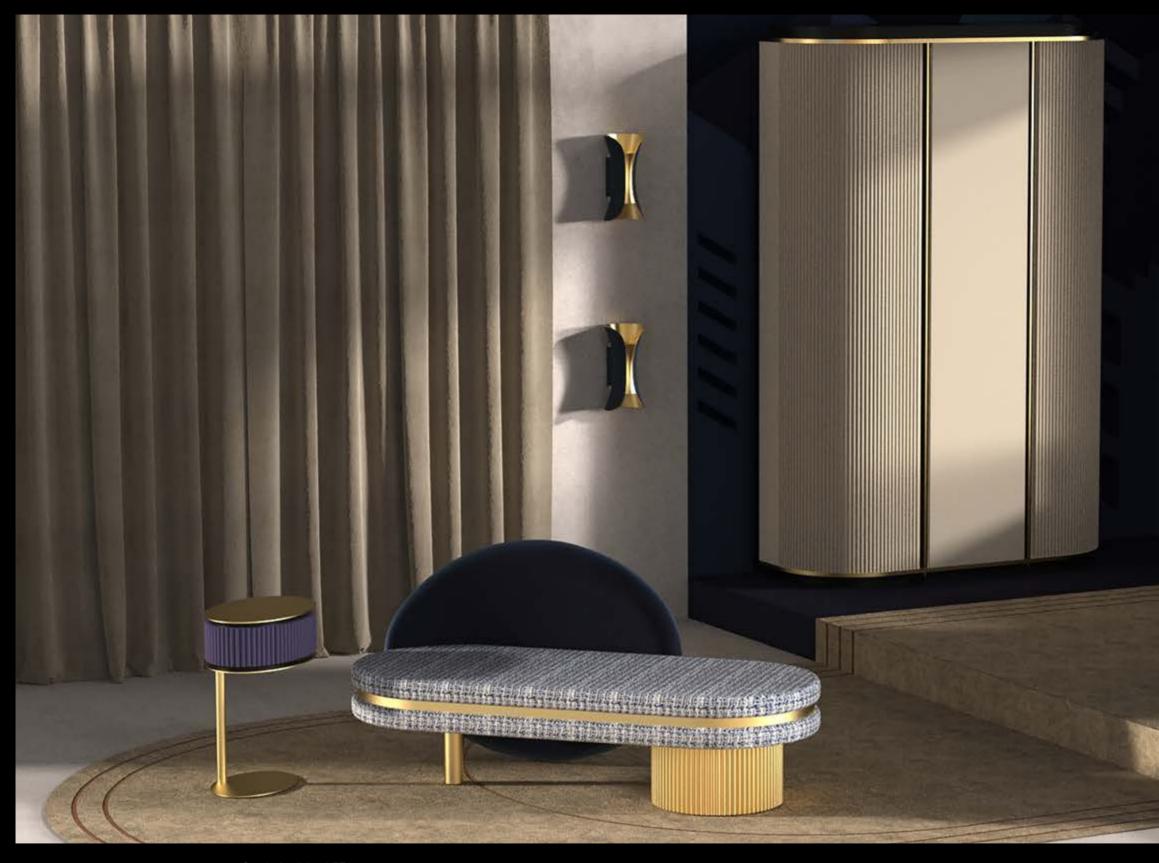

Set design living\_LEE01

Chaise Longue - Eclipse

Nightstand - Dobos

Wardrobe - 3 doors Dobos

Set design

Dobos - wardrobe 2 doors

Set design

Dobos - wardrobe 3 doors