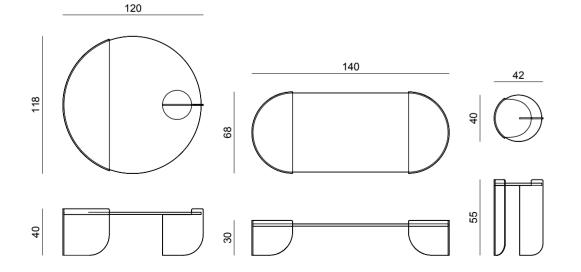

# Osiris

|        | codes                      | materials                                | dimensions                                                                                                      |       | codes            | materials                           | dimensions                                                 |
|--------|----------------------------|------------------------------------------|-----------------------------------------------------------------------------------------------------------------|-------|------------------|-------------------------------------|------------------------------------------------------------|
|        | EHO001                     | Top: Wood/Gres+Metal<br>Legs: Wood+Metal | W.240 x D.120 x H.75 cm                                                                                         |       | EOS301           | Top: Glass/Gres<br>Base: Metal      | W.140 x D.68 x H.30 cm                                     |
|        |                            |                                          |                                                                                                                 |       | EOS302<br>EOS304 | Top: Glass/Gres<br>Base: Metal      | W.120 x D.118 x H.40 cm<br>W.80 x D.78 x H.40 cm           |
| Tholos |                            |                                          |                                                                                                                 |       | EOS303           | Top: Glass/Gres<br>Base: Metal      | W.42 x D.40 x H.55 cm                                      |
|        | codes                      | materials                                | dimensions                                                                                                      |       |                  |                                     |                                                            |
|        | ETH001<br>ETH002<br>ETH004 | Top: Wood/Glass/Gres<br>Base: Metal      | W.210 x D.105/120 x H.78 cm<br>W.240 x D.105/120 x H.78 cm<br>W.300 x D.105/120 x H.78 cm                       | Torii |                  |                                     |                                                            |
|        |                            |                                          |                                                                                                                 |       | codes            | materials                           | dimensions                                                 |
|        | ETH005<br>ETH006           | Top: Gres<br>Base: Metal                 | W180 x D105 x H.78 cm<br>+2 extensions of 40 or 50 cm<br>W.200 x D120 x H.78 cm<br>+2 extensions of 40 or 50 cm |       | ETO002<br>ETO003 | Top: Wood+Metal<br>Legs: Wood+Metal | W.260/180 x D.110 x H.75 cm<br>W.180/110 x D.110 x H.75 cm |
|        | ETH003                     | Top: Wood/Glass/Gres<br>Base: Metal      | ø160 x H.78 cm                                                                                                  |       | ETO022           | Top: Gres+Metal<br>Legs: Wood+Metal | W.200 x D.100 x H.75 cm<br>+2 extensions of 50 cm          |
|        | ETH301                     | Top: Wood/Glass/Gres<br>Base: Metal      | ø65 x H.62 cm                                                                                                   |       | ETO301           | Top: Wood+Metal<br>Legs: Wood+Metal | W150 x D.40 x H.78 cm                                      |
|        | ETH302                     | Top: Wood/Glass/Gres<br>Base: Metal      | ø120 x H.37 cm                                                                                                  |       | ETO004           | Wood+Fabric                         | W.50 x D.55 x H.83 cm                                      |
|        | ETH303                     | Top: Wood/Glass/Gres<br>Base: Metal      | W.140 x D.90 x H.22 cm                                                                                          |       |                  |                                     |                                                            |