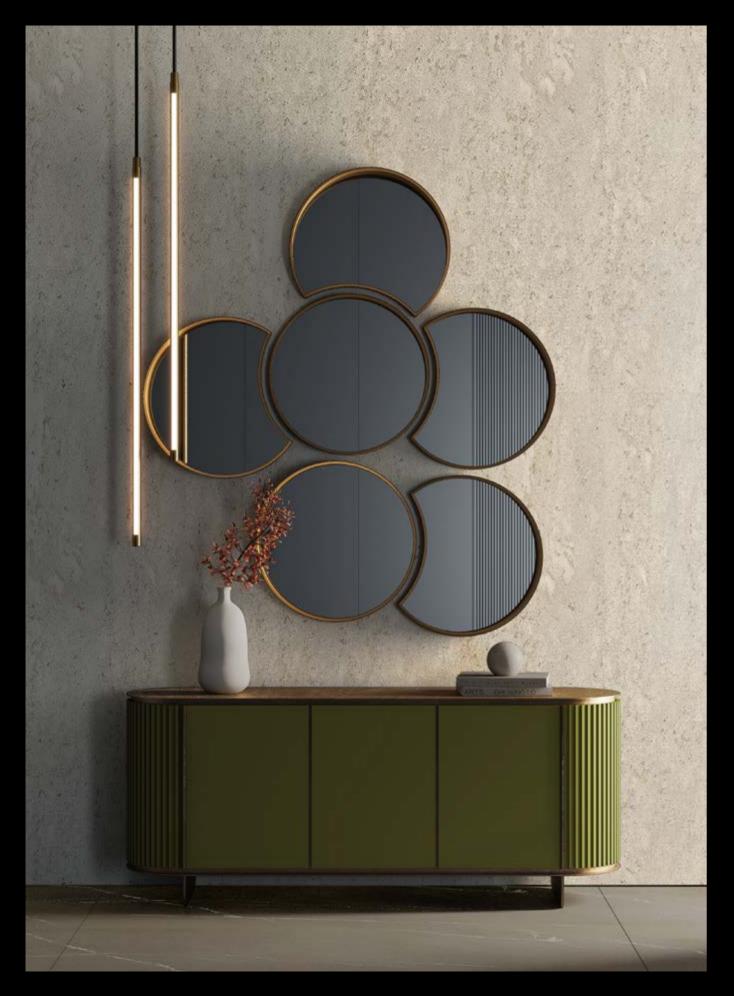

# Bolla

## Floating wall mirror composition

### Design by LATOxLATO

Bolla Mirror enchants with its gold metal frame, it represents a masterpiece of precision in the combination of materials. Its design takes an irregular form covered with mirrors that are cleverly joined to create an elegant composition.