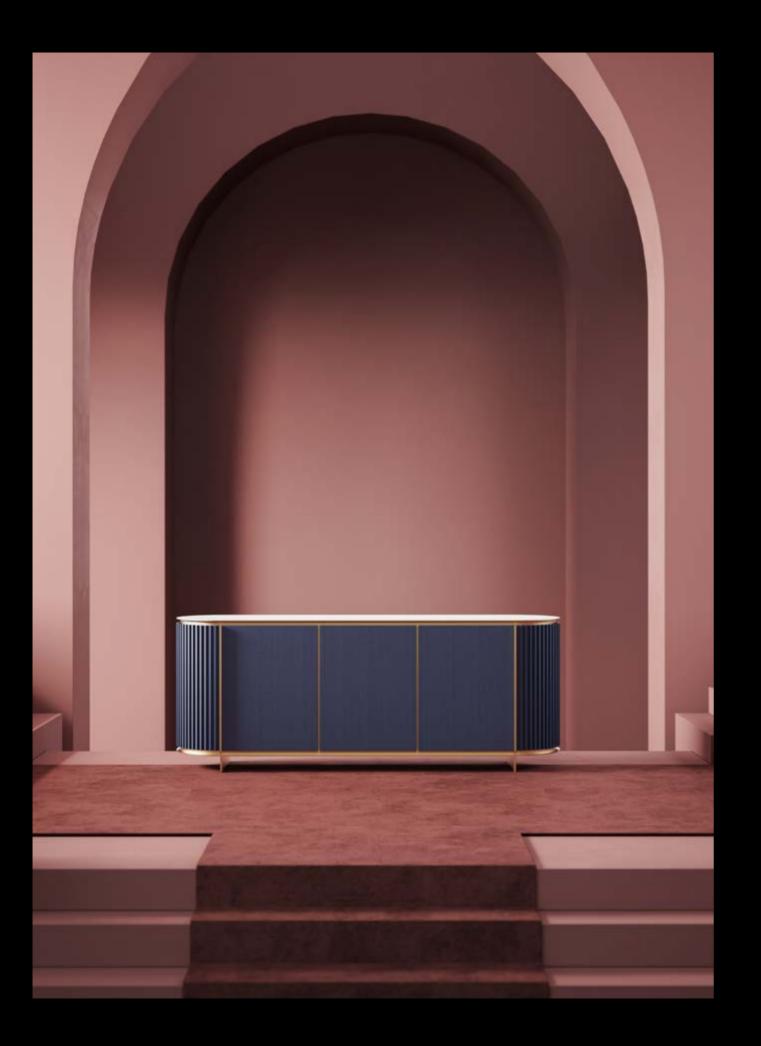

# Dobos

## Sideboard

### Design by LATOxLATO

Dobos 3 doors sideboard features precious details, sculptural round silhouette in wooden structure, metal lines and canneté finish. A masterpiece that recalls the craftsmanship & refined handwork.

Dobos fits into any living or dining room thanks to the versatility of design & customization, which allows combinations of colors and materials with a strong scenic impact.