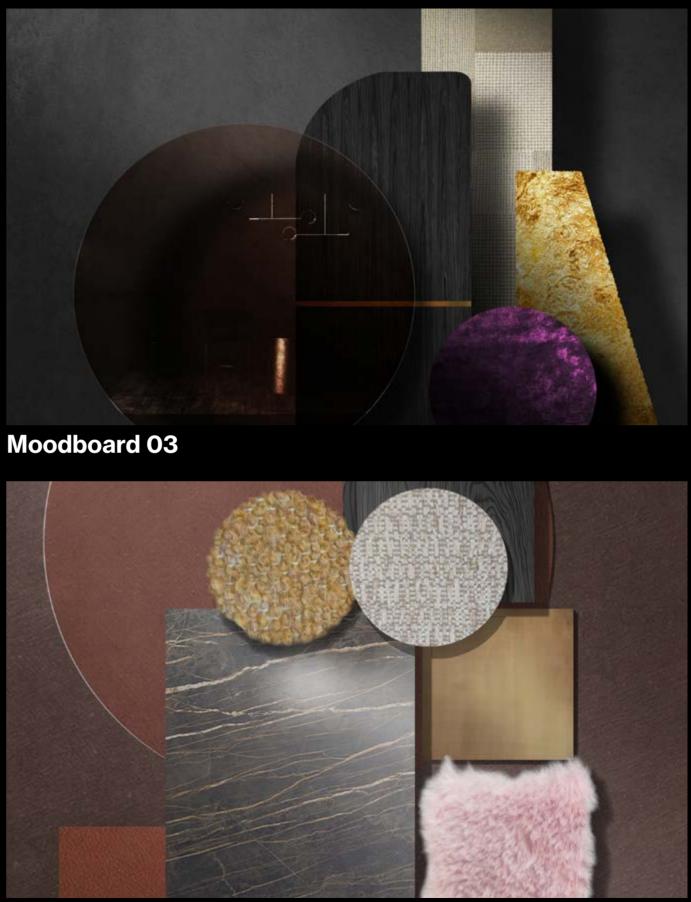

namon Twist - regular Coffee table - Tholos

Armchair - Paschalia





### Bedroom Cinnamon Twist - tall Set design bedroom\_BCT02





Set design bedroom\_BCT02

Bed - Cinnamon Twist - tall







Set design bedroom\_BNA01

Bed - Nuvola Nightstand - Echo Dresser - Echo Vanity with mirror - Echo









Set design bedroom\_BNA01

Bed - Nuvola

Nightstand - Echo





Set design bedroom\_BNA01

Vanity with mirror - Echo Nightstand - Echo









Set design bedroom\_BEA1

Bed - Erythea **Dresser and Nightstands - Echo** Mirrors - Bolla Armchair - Matisse



Set design living\_LEE01

Chaise Longue - Eclipse

Nightstand - Dobos

Wardrobe - 3 doors Dobos











Set design

Dobos - wardrobe 2 doors

Set design

Dobos - wardrobe 3 doors





### Moodboards



Moodboard 01



Moodboard 02





Moodboard 04



### **Products**

# Horus

### Double leg table

### Design by LATOxLATO

Horus table was conceptualized around the curves of the leg. Like a flowing river eroding the rocks in its pat, the stone top of the table has been shaped to accommodate the metallic details of the legs.

This table can be realized in a variety of high quality finishes, such as hardwood, lacquer, metal, marble and others, offering a wide variety of possible customizations to fit in your dining-room.





# Tholos

### Double leg table

### Design by LATOxLATO

For a charming dining area solution, Encore presents an elegant rectangular table. Two curved metal plates are the pillars on which the rectangular top in precious ebony, glass or lacquered rests.

The table characterized by a material contras