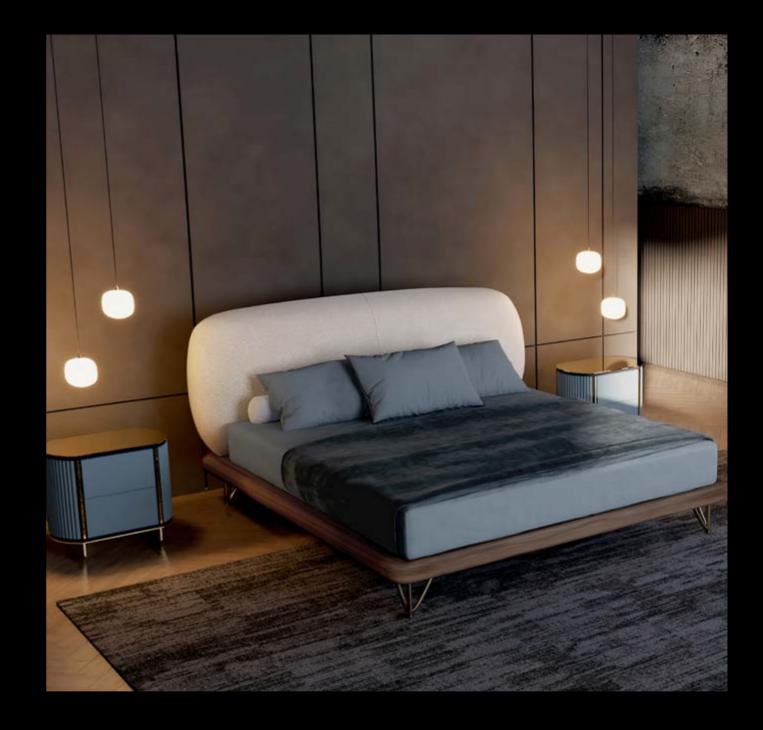

# Nuvola

## Upholstered bed

### Design by LATOxLATO

Nuvola upholstered bed exudes elegance and conveys a feeling of luxury and impeccable taste. Its tailored details and rounded corners lend a sense of sophistication to its simple design. Its vaporous softness, fully upholstered in premium materials, and generous size creates a welcoming and sumptuous space, inviting relaxation and rest.