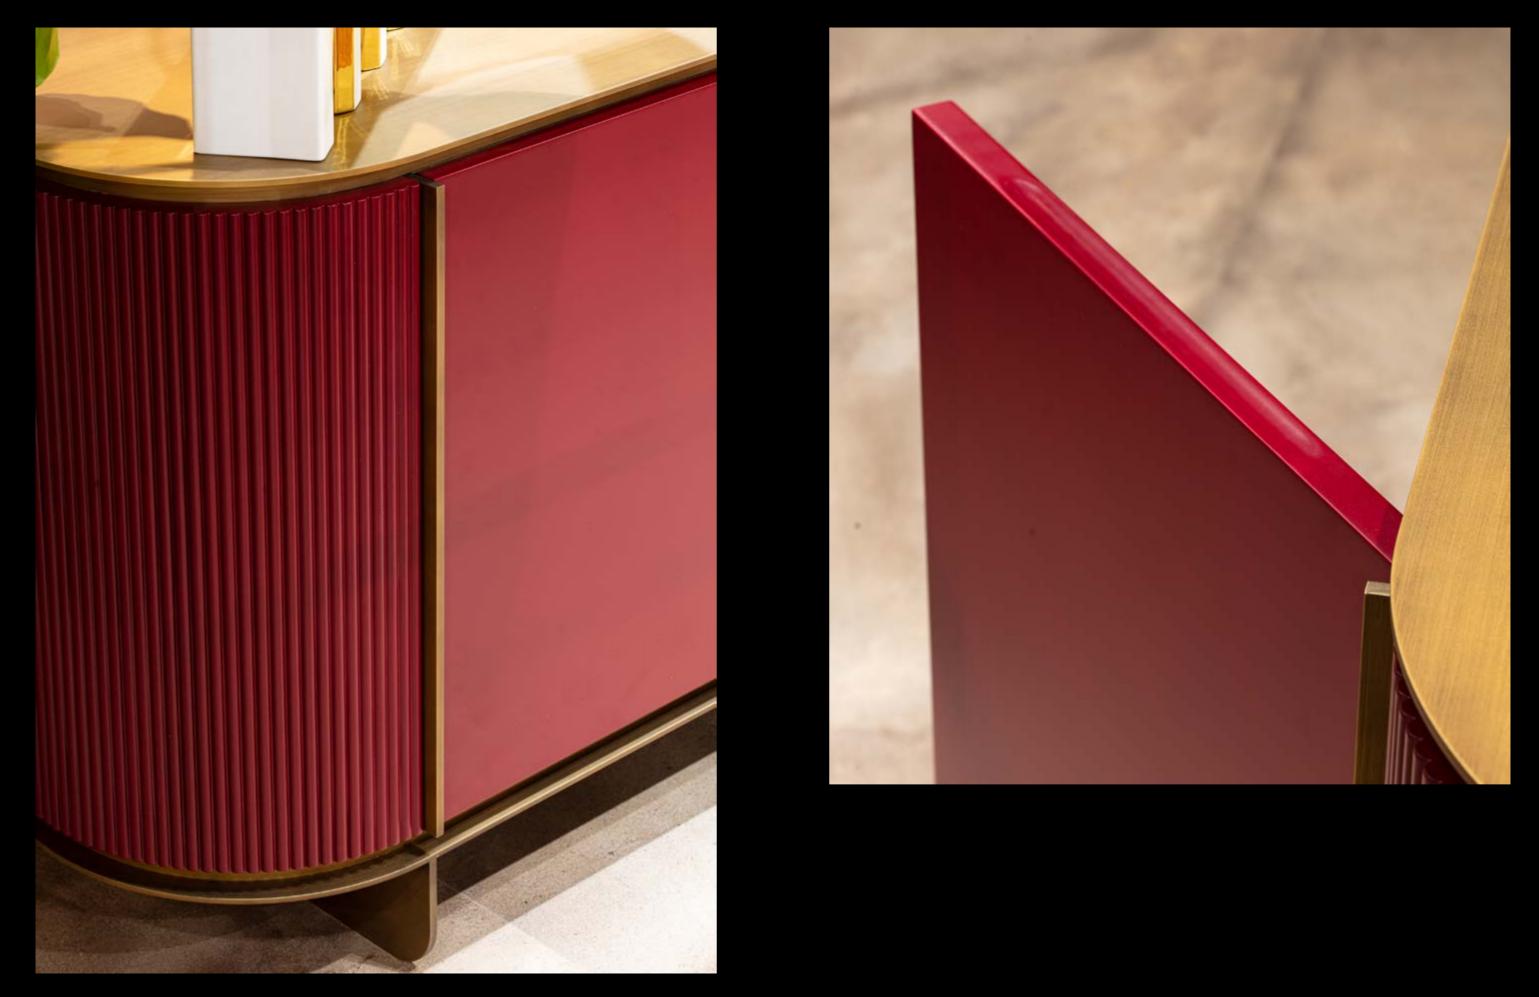

# Focus

## Sideboard

### Design by LATOxLATO

This sideboard gets its inspiration from the roman fireplace, a staple in the tradition of every anchient house. In roman times, no living space could exist without one.

Focus sideboard, with its warm essences is going to bring warmth and coziness to the room. Focus is available in an array of wood finishes with brass details.