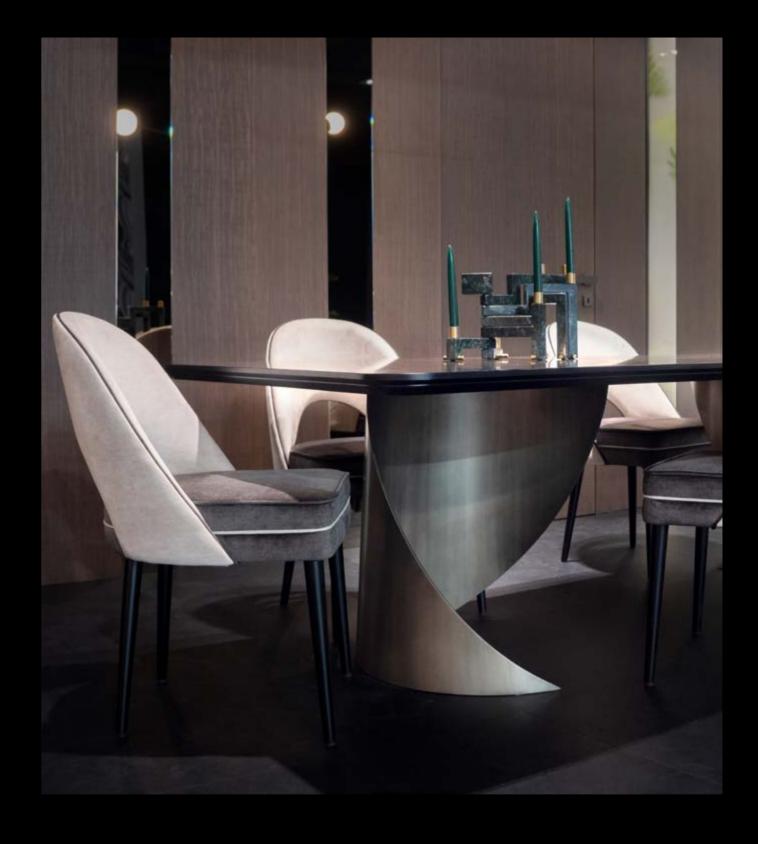

# Horus

### Double leg table

### Design by LATOxLATO

Horus table was conceptualized around the curves of the leg. Like a flowing river eroding the rocks in its pat, the stone top of the table has been shaped to accommodate the metallic details of the legs.

This table can be realized in a variety of high quality finishes, such as hardwood, lacquer, metal, marble and others, offering a wide variety of possible customizations to fit in your dining-room.