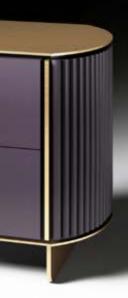

# Dobos

## Sideboard

### Design by LATOxLATO

Dobos 3 doors sideboard features precious details, sculptural round silhouette in wooden structure, metal lines and canneté finish. A masterpiece that recalls the craftsmanship & refined handwork.

Dobos fits into any living or dining room thanks to the versatility of design & customization, which allows combinations of colors and materials with a strong scenic impact.