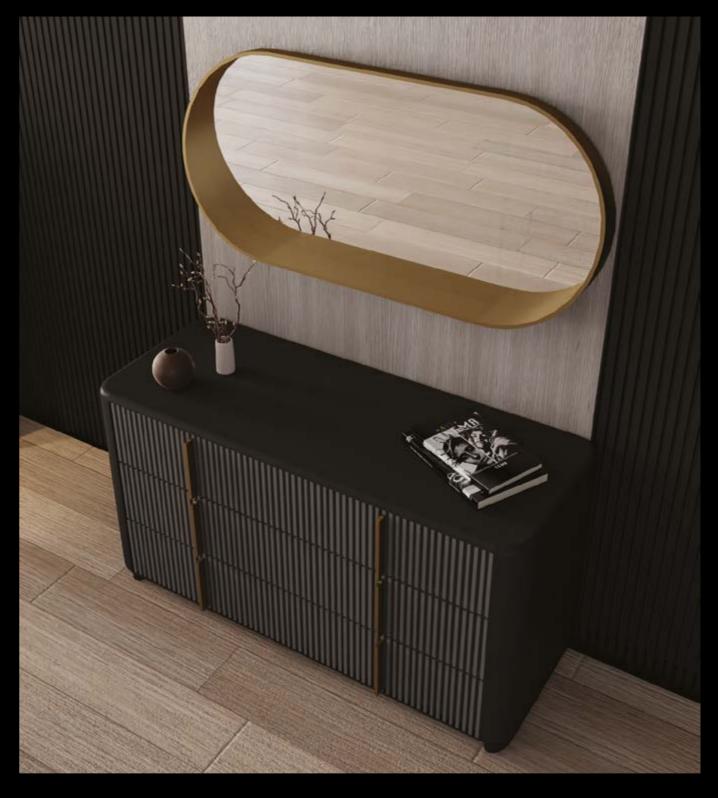

# Echo

## Dresser

### Design by LATOxLATO

Named after the nymph, Echo Dresser is a resonance of Italian luxury and love for details. It is the perfect commistion of a sharp, clean concept, rounded by an organic, sanded silhouette.

Like a river stone smoothed by the currents, Echo Dresser shines of a natural, matte texture rendered with a fine lacquered finish.