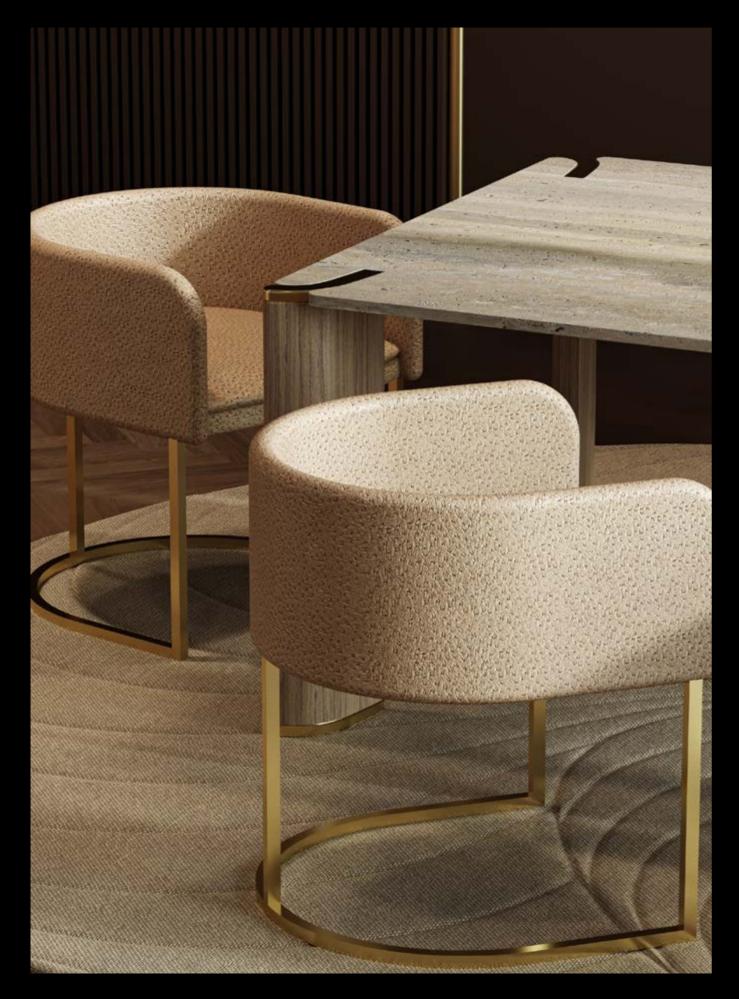

# C-Chair

### Upholstered chair

### Design by LATOxLATO

C-chair is a lower back interpretation of a modern chair. It brings its modest height to the table, ensuring a minimalist appearance while still offering lumbar support. C-chair derives its name from the upper shape of its seat.

Avaible in a vast array of textiles and metal finishings, it can easily conform to your interior design style.