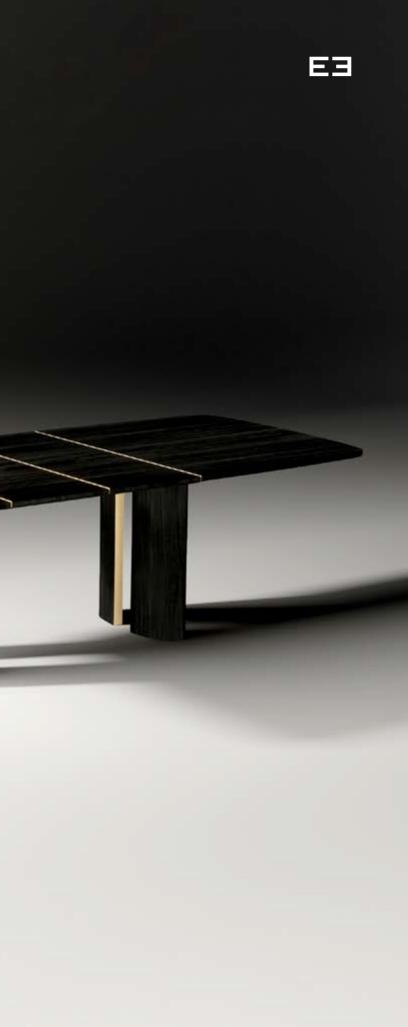

# Torii

### Double leg table

### Design by LATOxLATO

The inspiration for the Torii table comes from the clean, sculptural lines of the ancient Japanese gates that littered the sacred, meditative spaces of sanctuaries. Whit this luxury reinterpretation, we wish to bring a piece of the same peaceful and imposing presence in our environments.

As for tradition, it is made in a wooden finishing, but with some brass accents to add some unique feature to its very essential design.

\*Wood extendable table

\*Gres extendable table