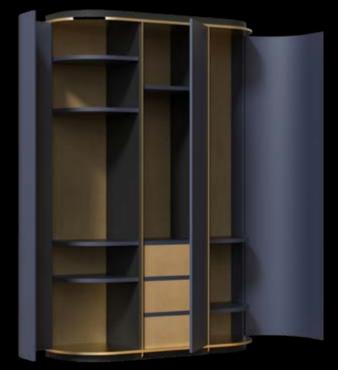

Set design living\_LEE01

Chaise Longue - Eclipse

Nightstand - Dobos

Wardrobe - 3 doors Dobos

Set design

Dobos - wardrobe 2 doors

Set design

Dobos - wardrobe 3 doors