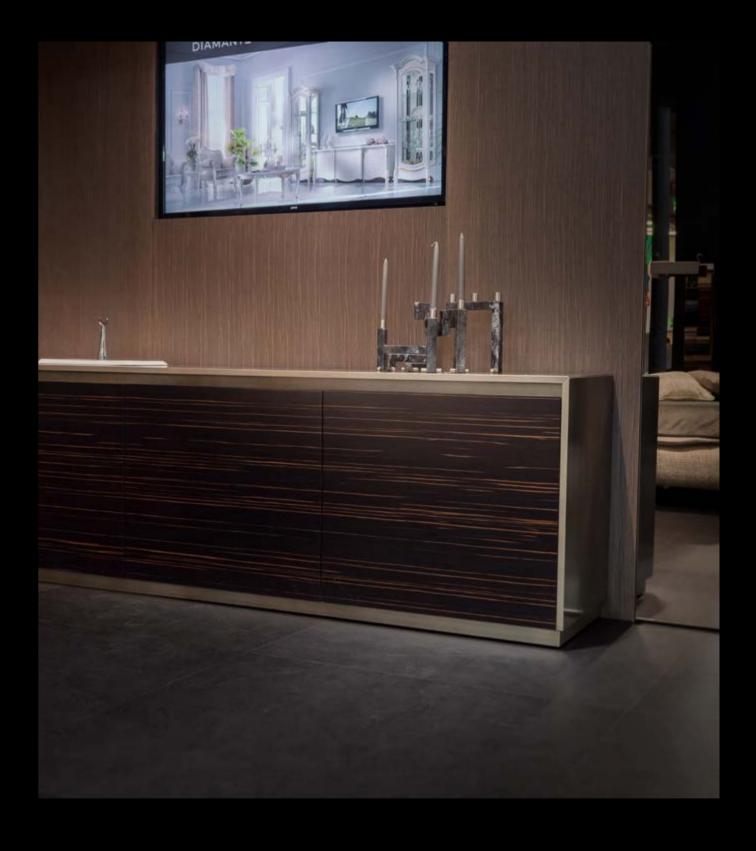

# Dobos

## Cupboard

### Design by LATOxLATO

With its imposing modern looks, Dobos cupboard is the right piece for a foyer as well as a nice complement for a living room.

Made out of lacquered wood and a lustrous brass finish, it comes in two different configurations: display (with a glass door) or conceal (with a lacquered one) to put your objects in display, or to hide them from prying eyes.

## Sideboard

### Design by LATOxLATO

Dobos 3 doors sideboard features precious details, sculptural round silhouette in wooden structure, metal lines and canneté finish. A masterpiece that recalls the craftsmanship & refined handwork.

Dobos fits into any living or dining room thanks to the versatility of design & customization, which allows combinations of colors and materials with a strong scenic impact.