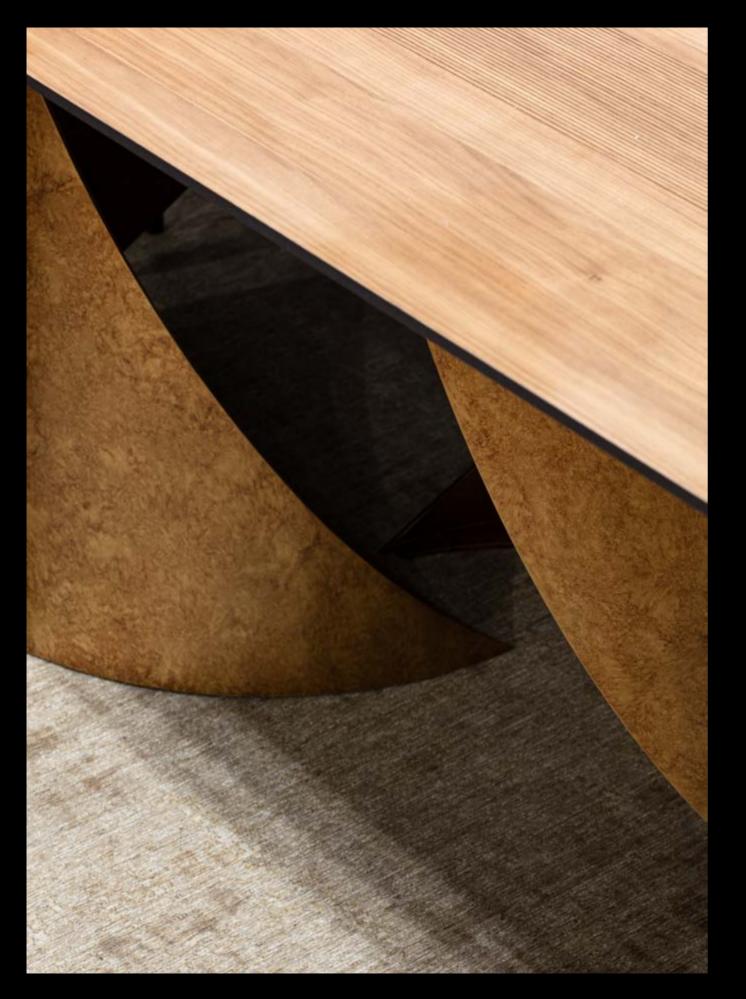

## Dobos

### Central single leg table

### Design by LATOxLATO

A collection of tables made to propose a modern clean look with a slight organic edge. The table comes in two shapes and different sizes to fit every dining room.

The slated round legs and chamfered top are made in lacquered wood, presenting a various range of colours to blend with the interiors of the house. Complemented with brass finishes, it is the perfect timeless piece.