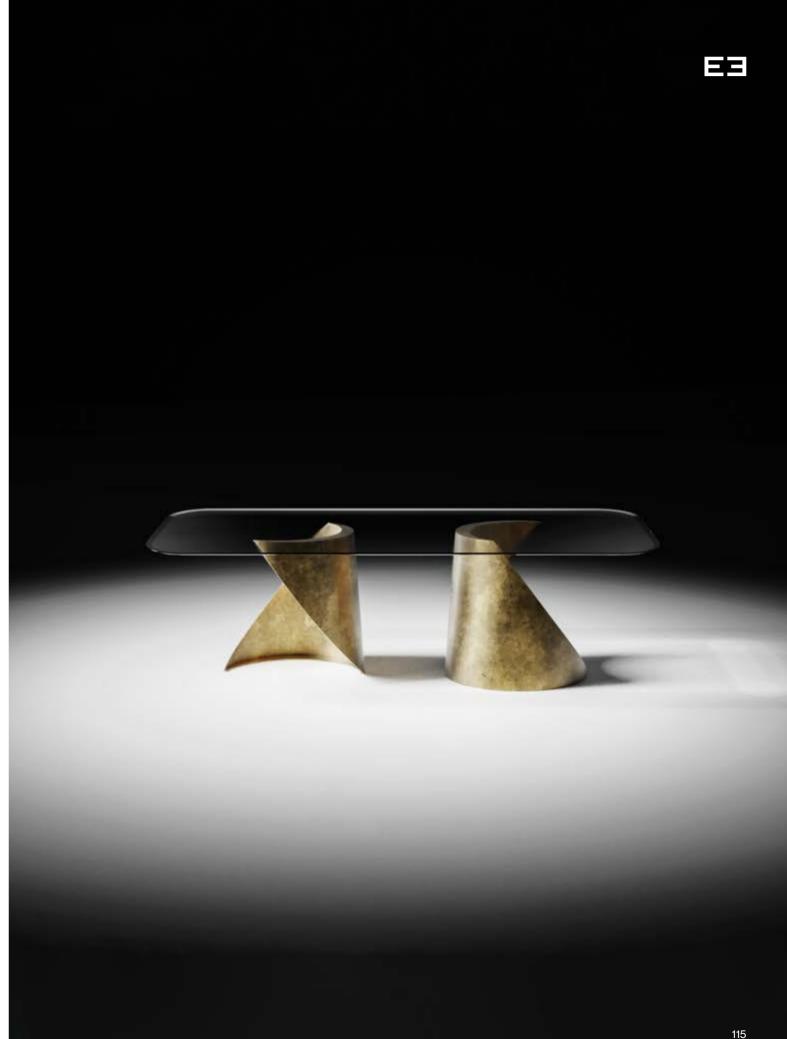

# Tholos

### Central single leg table

### Design by LATOxLATO

Tholos table is a shimmering statement piece composed of a round top held up by a metal base . A composite of contrasting elements, massive and sophisticated, strong and passionate, the set is a harmonious and timeless whole. The material interplay of elements increases the subtle yet theatrical impact of this table. The metal plates are positioned either divided to give support to a rectangular table or semi-united to give support to a round table.