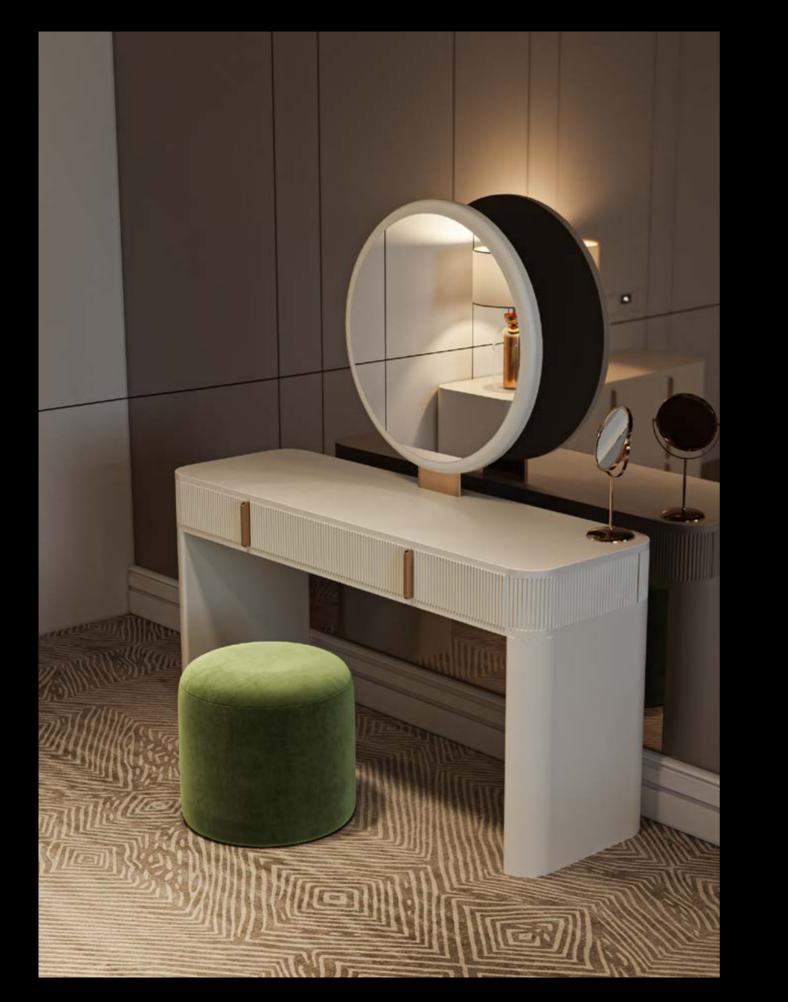

# Echo

## Vanity with mirror

### Design by LATOxLATO

Named after the nymph, Echo Vanity is a resonance of Italian luxury and love for details. It is the perfect commistion of a sharp, clean concept, rounded by an organic, sanded silhouette.

Like a river stone smoothed by the currents, Echo Vanity shines of a natural, matte texture rendered with a fine lacquered finish.

**Mirror included** 