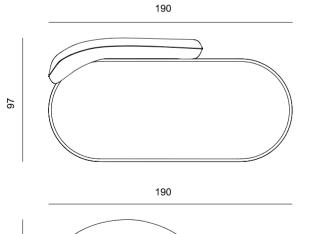

# Eclipse

## Chaise longue

## Design by LATOxLATO

Eclipse chaise longue was conceived as a hero piece to be placed centrally in a room, thanks to its curved lines that can be admired from all perspectives; the rounded shapes, emphasized by the gold lacquered base, are made lighter by the wide empty space below the seat. The off-centered backrest makes this charming piece of furniture suitable for being used also as a small sofa.

## Eclipse

codes materials Seat: Upholstered fabric Base: Wood+Metal EEC001

dimensions

W.190 x D.97 x H.97 cm