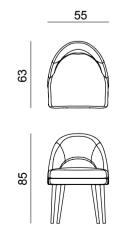

# Bonnet

### Upholstered chair

### Design by ENCORE design studio

The bonnet is the iconic headpiece every Victorian woman need in her wardrobe. Often lined in high quality materials, no outfit was complete without one.

Made in a classical shape for everyday use, Bonnet is the right chair to blend in every room.

### dimensions

red fabric W.55 x D.63 x H.85 cm

dimensions

red fabric W.67 x D.61 x H.86 cm

dimensions

red fabric W.61 x D.62 x H.69 cm

dimensions

ered fabric W.50 x D.55 x H.83 cm