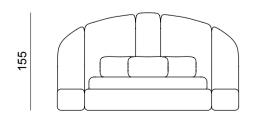

# Concept 01

Double bed

### Design by LATOxLATO

This bed was born from the need for an element that could adapt to all situations, from private to contract. For this reason, a study was made to support modules that would give the possibility of a system and a simple bed. The various options of aggregation of the elements allow it to adapt to any environment in which it is inserted.

The intimate and cosy space expresses the elegance and refinement of a domestic luxury, enhanced by the olive green colour. For sleeping, relaxing, regaining energy, reading, meditating, dreaming, feeling at home. Sophisticated allure and modern charm for the Concept 01 bed.

## Echo

| codes  | materials         | dimensions              | Concept 01 |                               |                                          |                                                  |
|--------|-------------------|-------------------------|------------|-------------------------------|------------------------------------------|--------------------------------------------------|
| ECH101 | Wood+Metal        | W.130 x D.55 x H.75 cm  |            | codes<br>ECO001               | materials<br>Upholstered fabric          | <b>dimensions</b><br>W.300 x D.300 x H.155 cm    |
| ECH104 | Wood+Metal        | W.52 x D.42 x H.47 cm   |            | ECO001A                       | Upholstered fabric                       | W.300 x D.255 x H.155 cm                         |
| ECH102 | Wood+Metal+Mirror | W.140 x D.45 x H.150 cm | Top        | ECO001B<br>ECO001B            | Upholstered fabric<br>Wood panel         | W.45 x D.54 x H.35 cm                            |
| ECH103 | Mirror+Metal      | W.60 x D.12 x H.130 cm  |            | ECO001C<br>ECO001D<br>ECO001E | Upholstered fabric<br>Upholstered fabric | W.45 x D.210 x H.35 cm<br>W.45 x D.210 x H.35 cm |