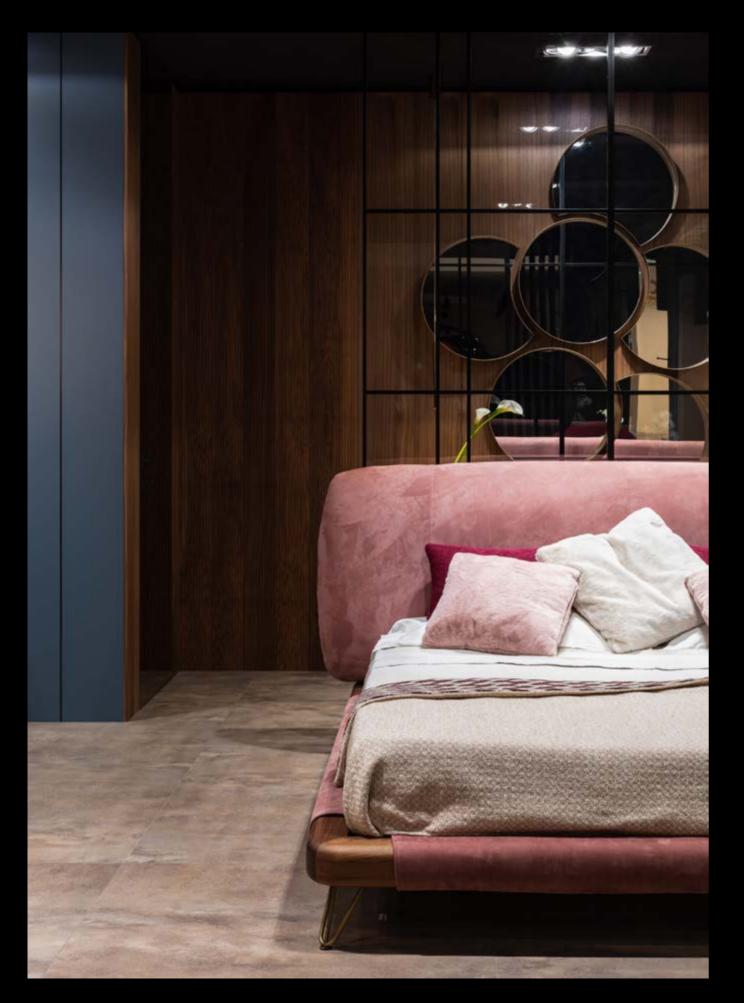

# Cinnamon Twist

## Double bed

## Design by LATOxLATO

Born during a meditation on wood and stone, Cinnamon bed puts together high quality Italian materials and highly skilled craftmanship to generate a sculptural piece able to offer a fascinating twist to your night spaces.

Its big, rounded frame will immediately become the central piece of your bedroom, attracting the stares of everyone in the room. This bed could be positioned in a classic fashion against the wall or to separate the space as a freestanding piece. As such, it is also perfect for hotellerie and hospitality.