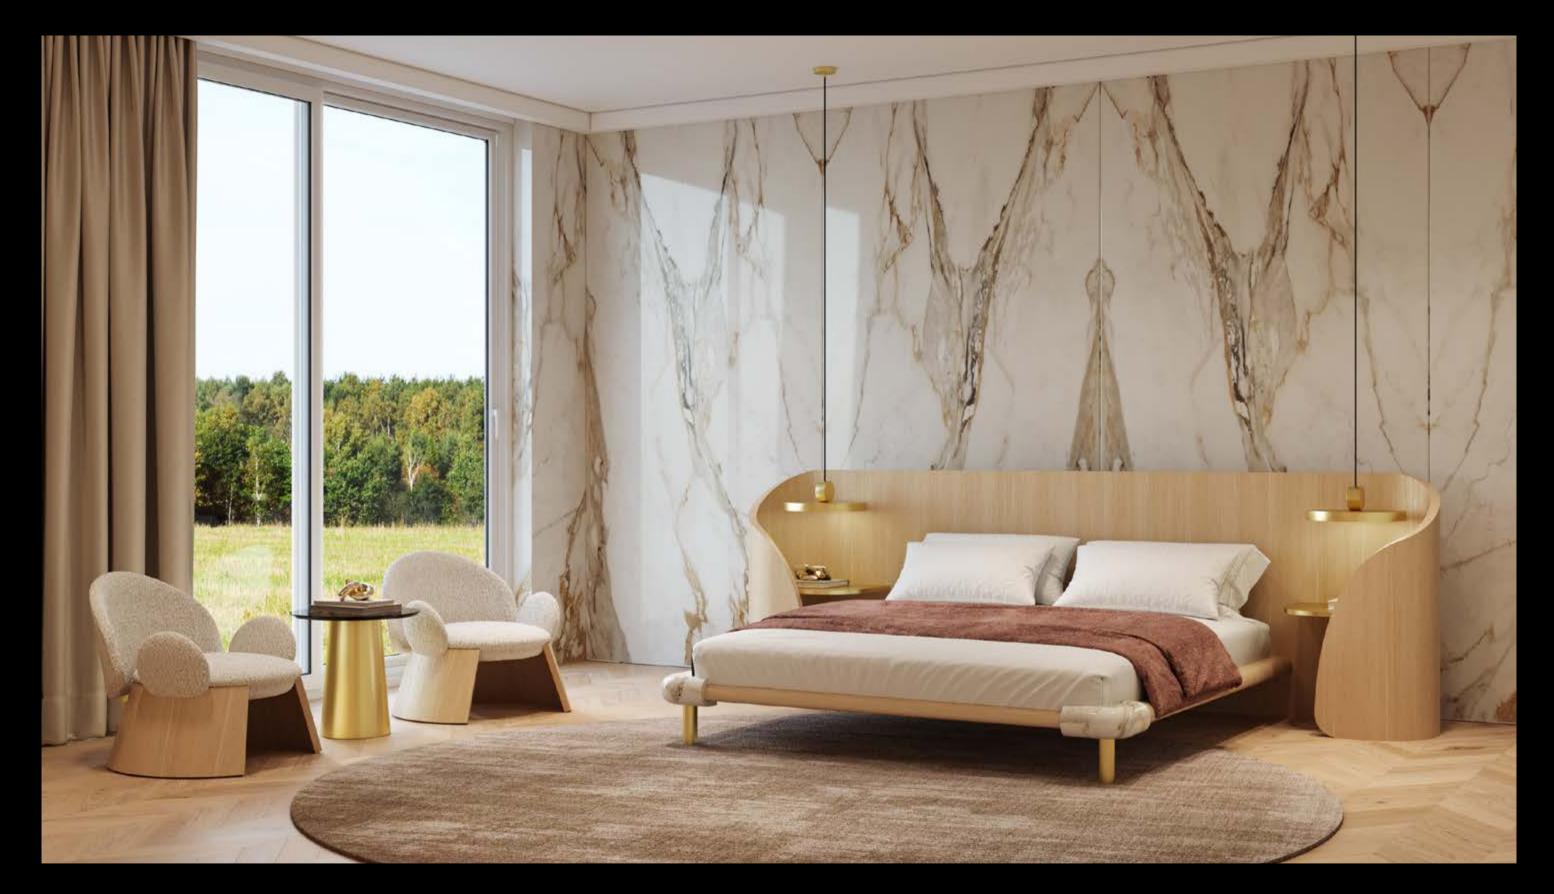

# Concept 01

Double bed

### Design by LATOxLATO

This bed was born from the need for an element that could adapt to all situations, from private to contract. For this reason, a study was made to support modules that would give the possibility of a system and a simple bed. The various options of aggregation of the elements allow it to adapt to any environment in which it is inserted.

The intimate and cosy space expresses the elegance and refinement of a domestic luxury, enhanced by the olive green colour. For sleeping, relaxing, regaining energy, reading, meditating, dreaming, feeling at home. Sophisticated allure and modern charm for the Concept 01 bed.