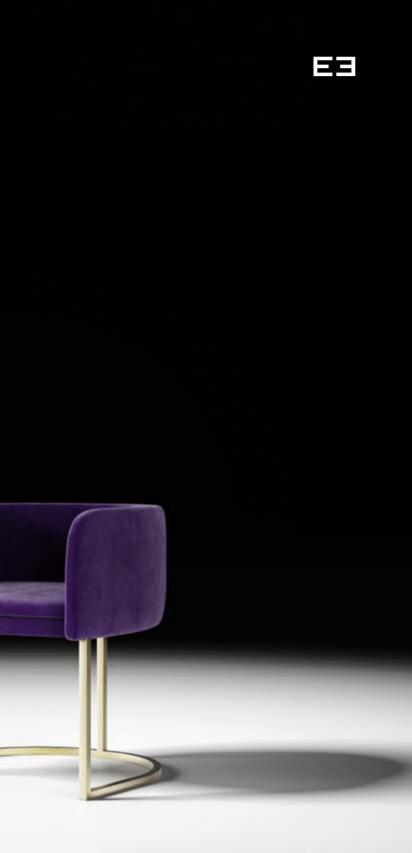

# Eclipse

## Chaise longue

## Design by LATOxLATO

Eclipse chaise longue was conceived as a hero piece to be placed centrally in a room, thanks to its curved lines that can be admired from all perspectives; the rounded shapes, emphasized by the gold lacquered base, are made lighter by the wide empty space below the seat. The off-centered backrest makes this charming piece of furniture suitable for being used also as a small sofa.

## Eclipse

codes materials Seat: Upholstered fabric Base: Wood+Metal EEC001

dimensions

W.190 x D.97 x H.97 cm