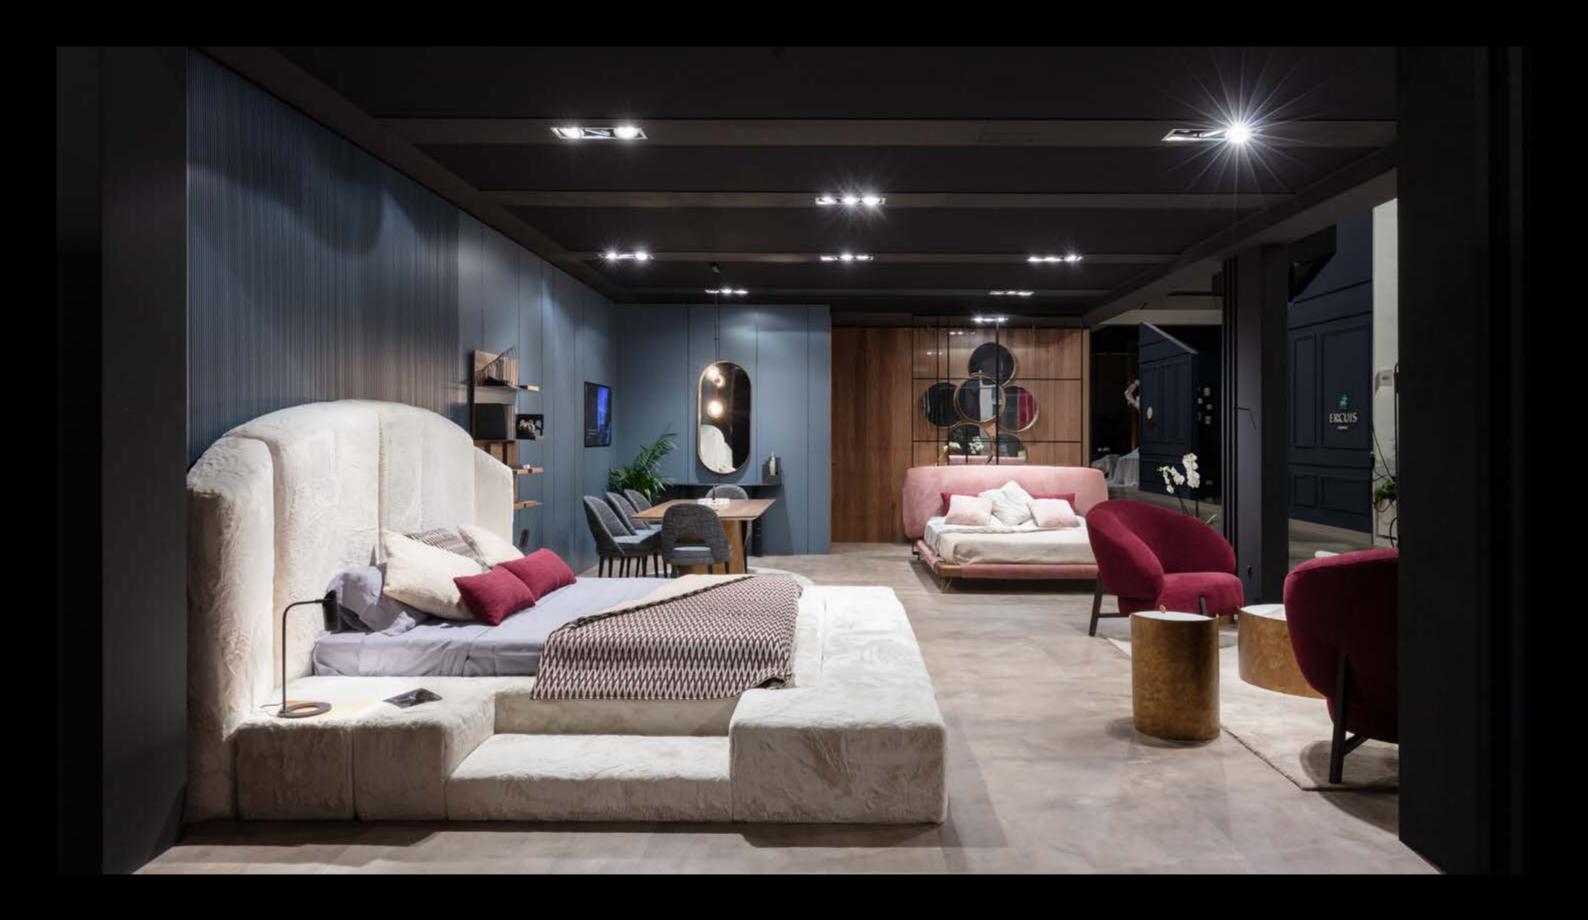

# Cinnamon Twist

## Double bed

## Design by LATOxLATO

Born during a meditation on wood and stone, Cinnamon bed puts together high quality Italian materials and highly skilled craftmanship to generate a sculptural piece able to offer a fascinating twist to your night spaces.

Its big, rounded frame will immediately become the central piece of your bedroom, attracting the stares of everyone in the room. This bed could be positioned in a classic fashion against the wall or to separate the space as a freestanding piece. As such, it is also perfect for hotellerie and hospitality.