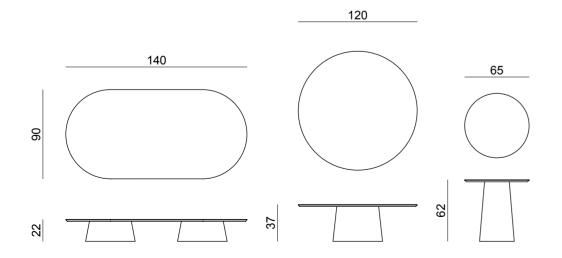

# Tholos

Side table and coffee tables collection

### Design by LATOxLATO

Tholos coffee tables represent the perfect combination of essentiality and elegance in material contrast. A metal conical body supports the round top in stone, glass or lacquered wood.

Tholos tables are made up of three volumes, which can sit separately or overlap, offering greater versatility.