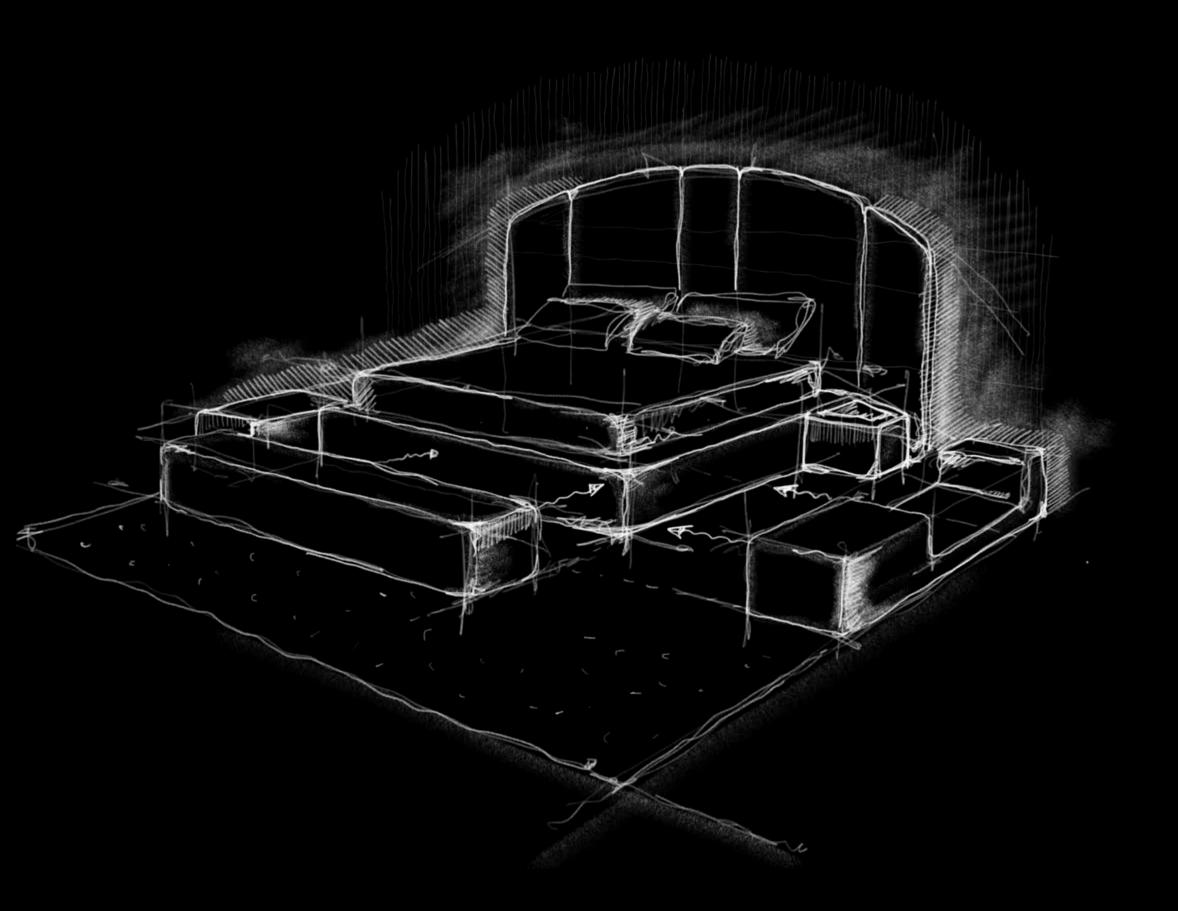

# Concept 01

Double bed

### Design by LATOxLATO

This bed was born from the need for an element that could adapt to all situations, from private to contract. For this reason, a study was made to support modules that would give the possibility of a system and a simple bed. The various options of aggregation of the elements allow it to adapt to any environment in which it is inserted.

The intimate and cosy space expresses the elegance and refinement of a domestic luxury, enhanced by the olive green colour. For sleeping, relaxing, regaining energy, reading, meditating, dreaming, feeling at home. Sophisticated allure and modern charm for the Concept 01 bed.