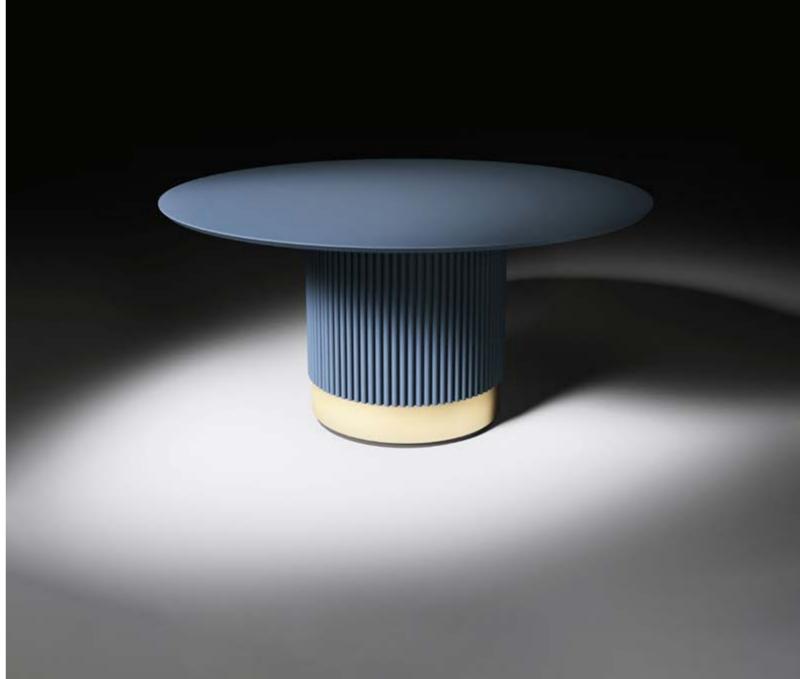

# Tholos

### Double leg table

### Design by LATOxLATO

For a charming dining area solution, Encore presents an elegant rectangular table. Two curved metal plates are the pillars on which the rectangular top in precious ebony, glass or lacquered rests.

The table characterized by a material contrast between the metal base and top finishes.