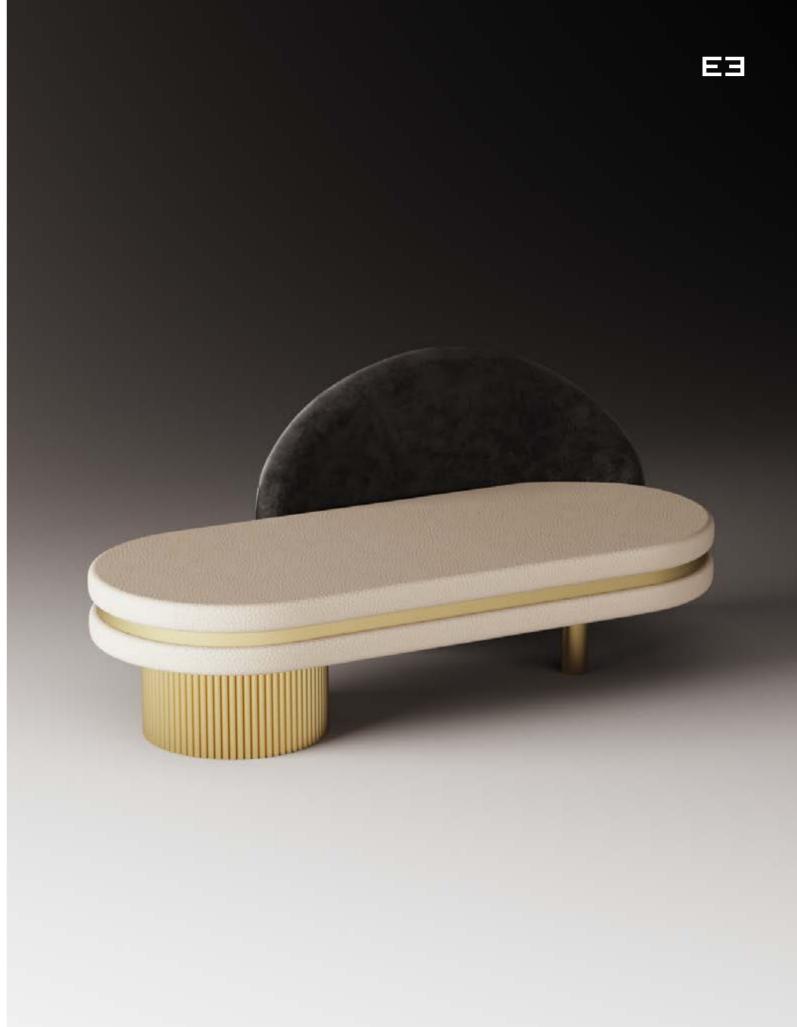

# Eclipse

## Chaise longue

## Design by LATOxLATO

Eclipse chaise longue was conceived as a hero piece to be placed centrally in a room, thanks to its curved lines that can be admired from all perspectives; the rounded shapes, emphasized by the gold lacquered base, are made lighter by the wide empty space below the seat. The off-centered backrest makes this charming piece of furniture suitable for being used also as a small sofa.