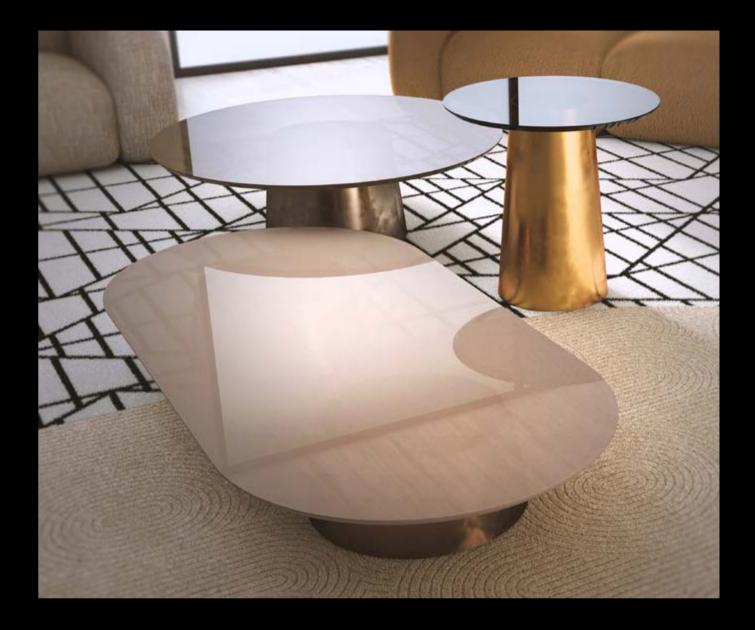

### Osiris

### Side table and coffee tables collection

### Design by LATOxLATO

With its glossy, opulent appearance, Osiris is made up of 3 volumes, which can sit separately or overlap, offering greater versatility. It is the right choice for every space to be placed right in front of a sofa or next to an armchair or even paired with some cushions on the floor for a traditional oriental dinner.

Osiris was thought in a gold looking finish, with a customizable top material.