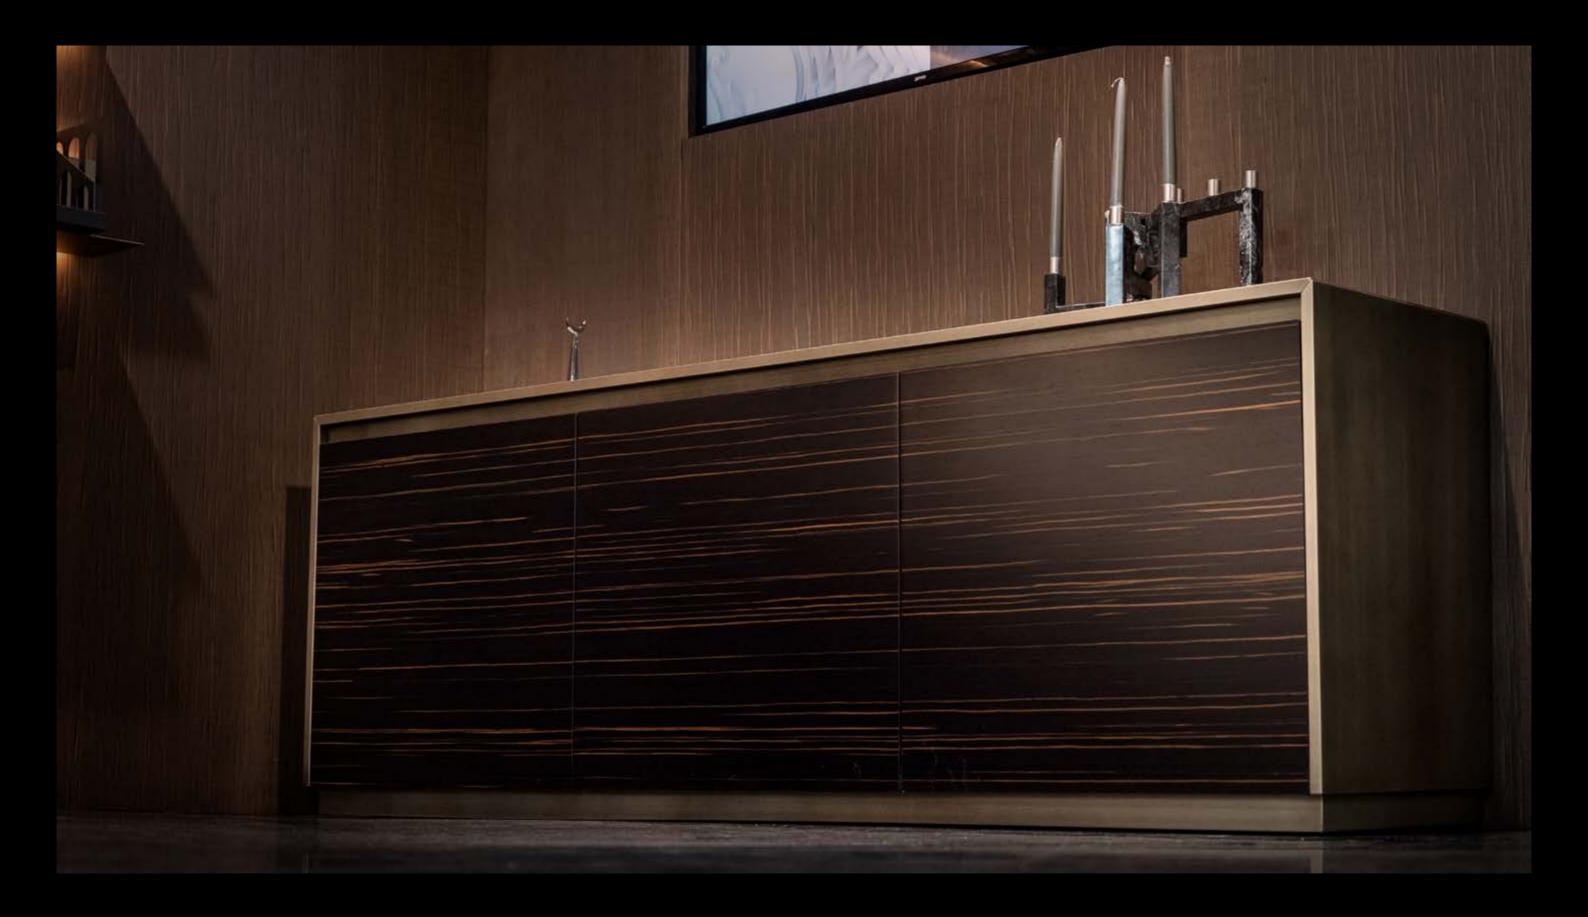

# Dobos

## Cupboard

### Design by LATOxLATO

With its imposing modern looks, Dobos cupboard is the right piece for a foyer as well as a nice complement for a living room.

Made out of lacquered wood and a lustrous brass finish, it comes in two different configurations: display (with a glass door) or conceal (with a lacquered one) to put your objects in display, or to hide them from prying eyes.

## Sideboard

### Design by LATOxLATO

Dobos 3 doors sideboard features precious details, sculptural round silhouette in wooden structure, metal lines and canneté finish. A masterpiece that recalls the craftsmanship & refined handwork.

Dobos fits into any living or dining room thanks to the versatility of design & customization, which allows combinations of colors and materials with a strong scenic impact.