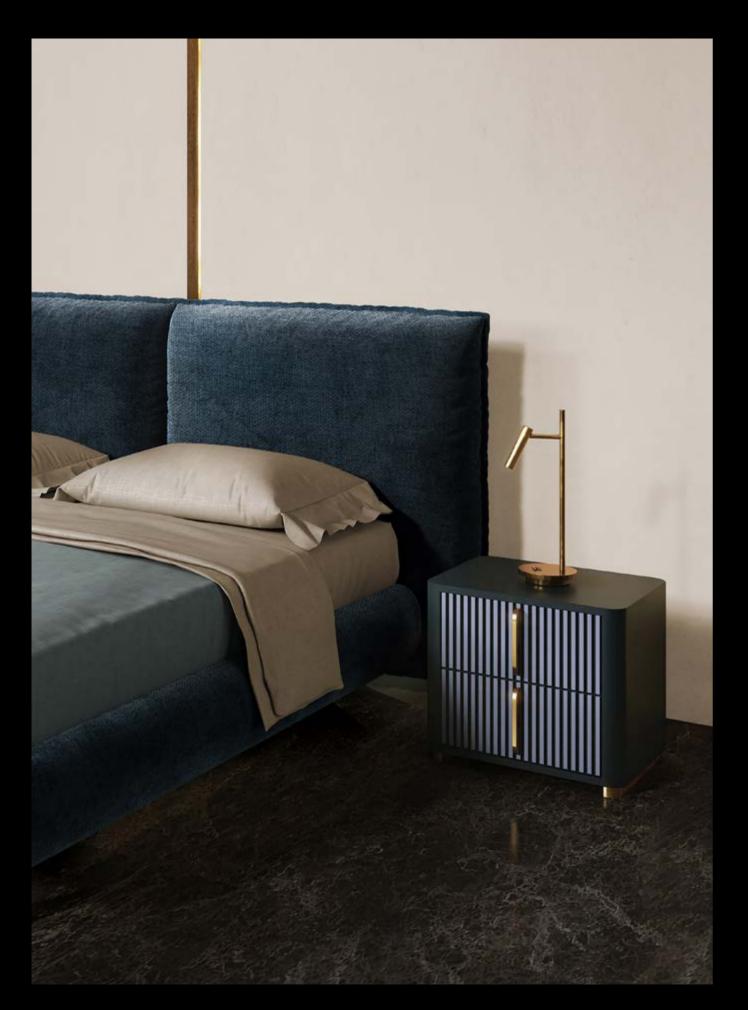

# Dobos

## Nightstand

### Design by LATOxLATO

For the Dobos collection, another object to complement your bedroom with a luxurious piece of Italian design.

Made out of wood and fine metal sheets in a brass finish, this nightstand is designed to bring a modern feel with its rounded, slated wood sides, contrasting with the sharp lacquered wood of the drawers.