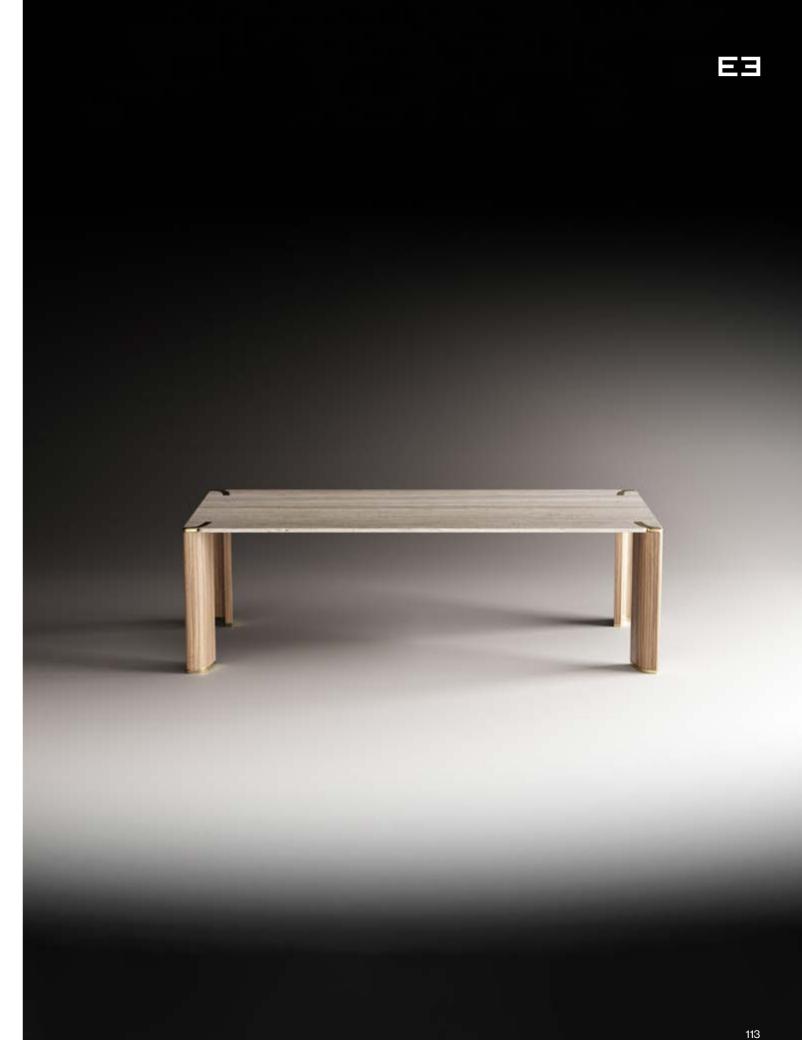

# Torii

### Double leg table

### Design by LATOxLATO

The inspiration for the Torii table comes from the clean, sculptural lines of the ancient Japanese gates that littered the sacred, meditative spaces of sanctuaries. Whit this luxury reinterpretation, we wish to bring a piece of the same peaceful and imposing presence in our environments.

As for tradition, it is made in a wooden finishing, but with some brass accents to add some unique feature to its very essential design.

\*Wood extendable table

\*Gres extendable table