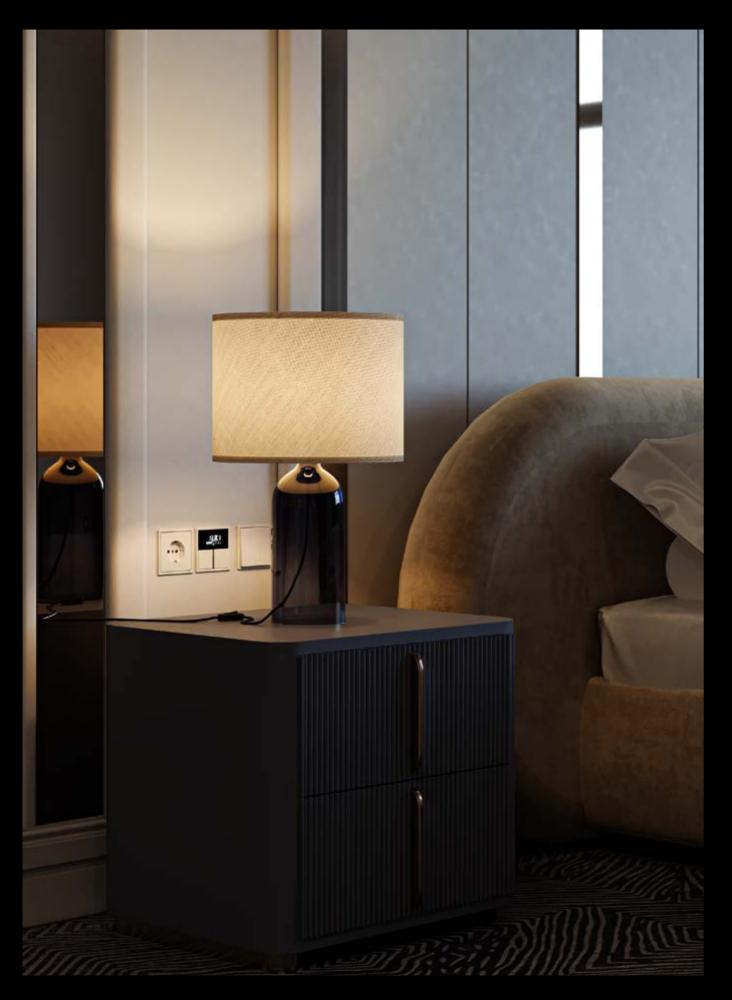

# Dobos

## Nightstand

### Design by LATOxLATO

For the Dobos collection, another object to complement your bedroom with a luxurious piece of Italian design.

Made out of wood and fine metal sheets in a brass finish, this nightstand is designed to bring a modern feel with its rounded, slated wood sides, contrasting with the sharp lacquered wood of the drawers.