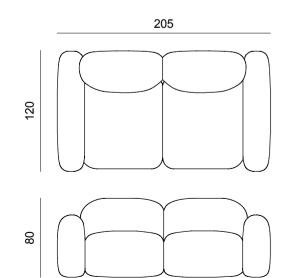

# Stone

## Sofa collection

### Design by LATOxLATO

The design behind the Stone collection was inspired by the natural, organic shape of stones left to be lulled by the river currents, turning a sharp rock into a smooth, matte surface over the centuries.

Stone collection is here proposed in premium quality bouclè textile, to transpose some of the natural texture elements found around the river bancks of Emilian estuaries.

## Stone

| codes  | materials                | dimensions              | Nest  |        |                                        |                          |
|--------|--------------------------|-------------------------|-------|--------|----------------------------------------|--------------------------|
| EST001 | Seat: Upholstered fabric | W130 x D.120 x H.80 cm  | INESL |        |                                        |                          |
|        |                          |                         |       | codes  | materials                              | dimensions               |
| EST002 | Seat: Upholstered fabric | W.205 x D.120 x H.80 cm |       | ENE001 | Seat: Upholstered fabric<br>Base: Wood | W.215 x D.105 x H.100 cm |
|        |                          |                         | Ÿ     | ENE002 | Seat: Upholstered fabric<br>Base: Wood | W.105 x D.105 x H.100 cm |
| EST003 | Seat: Upholstered fabric | W.295 x D.120 x H.80 cm |       | ENE003 | Seat: Upholstered fabric               | W.405 x D.105 x H.100 cm |