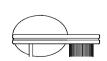

# Bolla

## Floating wall mirror composition

### Design by LATOxLATO

Bolla Mirror enchants with its gold metal frame, it represents a masterpiece of precision in the combination of materials. Its design takes an irregular form covered with mirrors that are cleverly joined to create an elegant composition.