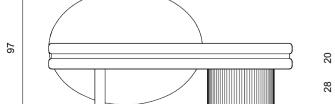

# Eclipse

## Chaise longue

## Design by LATOxLATO

Eclipse chaise longue was conceived as a hero piece to be placed centrally in a room, thanks to its curved lines that can be admired from all perspectives; the rounded shapes, emphasized by the gold lacquered base, are made lighter by the wide empty space below the seat. The off-centered backrest makes this charming piece of furniture suitable for being used also as a small sofa.

## Eclipse

codes materials Seat: Upholstered fabric Base: Wood+Metal EEC001

dimensions

W.190 x D.97 x H.97 cm