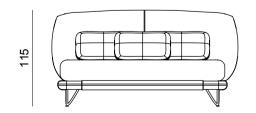

# Erythea

## Double bed

### Design by LATOxLATO

As one of the Hesperides, nymphs of the evening and the last rays of sun, Erythea bed is designed as a symbol of relaxation at the end of the day.

Here proposed in a soft textured velvet to be warm and smooth to the touch it is meant as a comfortable furniture piece to spend the cold winter nights. Designed with a plump, supple frame to lay back and read a book in complete relax.