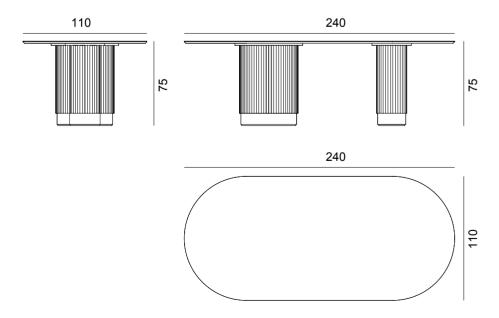

## Dobos

### Central single leg table

### Design by LATOxLATO

A collection of tables made to propose a modern clean look with a slight organic edge. The table comes in two shapes and different sizes to fit every dining room.

The slated round legs and chamfered top are made in lacquered wood, presenting a various range of colours to blend with the interiors of the house. Complemented with brass finishes, it is the perfect timeless piece.