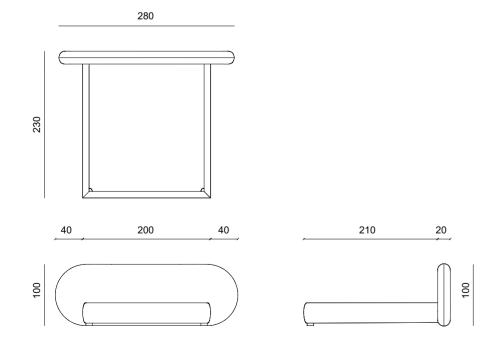

# Osiris

|        | codes                      | materials                                | dimensions                                                                                                      |       | codes            | materials                           | dimensions                                                 |
|--------|----------------------------|------------------------------------------|-----------------------------------------------------------------------------------------------------------------|-------|------------------|-------------------------------------|------------------------------------------------------------|
|        | EHO001                     | Top: Wood/Gres+Metal<br>Legs: Wood+Metal | W.240 x D.120 x H.75 cm                                                                                         |       | EOS301           | Top: Glass/Gres<br>Base: Metal      | W.140 x D.68 x H.30 cm                                     |
|        |                            |                                          |                                                                                                                 |       | EOS302<br>EOS304 | Top: Glass/Gres<br>Base: Metal      | W.120 x D.118 x H.40 cm<br>W.80 x D.78 x H.40 cm           |
| Tholos |                            |                                          |                                                                                                                 |       | EOS303           | Top: Glass/Gres<br>Base: Metal      | W.42 x D.40 x H.55 cm                                      |
|        | codes                      | materials                                | dimensions                                                                                                      |       |                  |                                     |                                                            |
|        | ETH001<br>ETH002<br>ETH004 | Top: Wood/Glass/Gres<br>Base: Metal      | W.210 x D.105/120 x H.78 cm<br>W.240 x D.105/120 x H.78 cm<br>W.300 x D.105/120 x H.78 cm                       | Torii |                  |                                     |                                                            |
|        |                            |                                          |                                                                                                                 |       | codes            | materials                           | dimensions                                                 |
|        | ETH005<br>ETH006           | Top: Gres<br>Base: Metal                 | W180 x D105 x H.78 cm<br>+2 extensions of 40 or 50 cm<br>W.200 x D120 x H.78 cm<br>+2 extensions of 40 or 50 cm |       | ETO002<br>ETO003 | Top: Wood+Metal<br>Legs: Wood+Metal | W.260/180 x D.110 x H.75 cm<br>W.180/110 x D.110 x H.75 cm |
|        | ETH003                     | Top: Wood/Glass/Gres<br>Base: Metal      | ø160 x H.78 cm                                                                                                  |       | ETO022           | Top: Gres+Metal<br>Legs: Wood+Metal | W.200 x D.100 x H.75 cm<br>+2 extensions of 50 cm          |
|        | ETH301                     | Top: Wood/Glass/Gres<br>Base: Metal      | ø65 x H.62 cm                                                                                                   |       | ETO301           | Top: Wood+Metal<br>Legs: Wood+Metal | W150 x D.40 x H.78 cm                                      |
|        | ETH302                     | Top: Wood/Glass/Gres<br>Base: Metal      | ø120 x H.37 cm                                                                                                  |       | ETO004           | Wood+Fabric                         | W.50 x D.55 x H.83 cm                                      |
|        | ETH303                     | Top: Wood/Glass/Gres<br>Base: Metal      | W.140 x D.90 x H.22 cm                                                                                          |       |                  |                                     |                                                            |