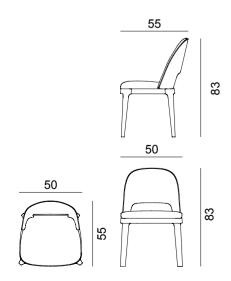

# Bonnet

### Upholstered chair

### Design by ENCORE design studio

The bonnet is the iconic headpiece every Victorian woman need in her wardrobe. Often lined in high quality materials, no outfit was complete without one.

Made in a classical shape for everyday use, Bonnet is the right chair to blend in every room.

## Bonnet

| codes<br>EDO003  | <b>materials</b><br>Top: Wood/Glass/Gres<br>Base: Wood-Metal | <b>dimensions</b><br>ø160 x H.75 cm              |            | codes<br>EBO001 | materials<br>Seat: Upholstered<br>Legs: Wood         |
|------------------|--------------------------------------------------------------|--------------------------------------------------|------------|-----------------|------------------------------------------------------|
| EDO002           | Top: Wood/Glass/Gres<br>Base: Wood-Metal                     | W.240 x D.110 x H.75 cm                          | T-Chair    |                 |                                                      |
| EDO005<br>EDO006 | Wood+Metal                                                   | W.80 x D.50 x H.140 cm<br>W.80 x D.50 x H.200 cm |            | codes<br>ETC001 | materials<br>Seat: Upholstered<br>Legs: Metal        |
| EDO001<br>EDO007 | Wood+Metal                                                   | W.180 x D.45 x H.75 cm<br>W.150 x D.45 x H.75 cm | C-Chair    | codes<br>ECC001 | <b>materials</b><br>Seat: Upholstered<br>Legs: Metal |
| EDO102           | Wood+Metal                                                   | W.60 x D.40 x H.50,5 cm                          | Rose Chair |                 |                                                      |
| EDO101           | Wood+Metal                                                   | W.60 x D.40 x H.55 cm                            |            | codes<br>ERE001 | materials<br>Seat: Upholstered<br>Legs: Wood         |
| EDO201           | Wood+Metal                                                   | W.120 x D.60 x H.270 cm                          | Paschalia  |                 |                                                      |
| EDO202           | Wood+Metal                                                   | W.180 x D.60 x H.270 cm                          |            | codes<br>EPA001 | materials<br>Backrest and sea<br>Base: Wood-Lea      |

### dimensions

red fabric W.55 x D.63 x H.85 cm

dimensions

red fabric W.67 x D.61 x H.86 cm

dimensions

red fabric W.61 x D.62 x H.69 cm

dimensions

ered fabric W.50 x D.55 x H.83 cm