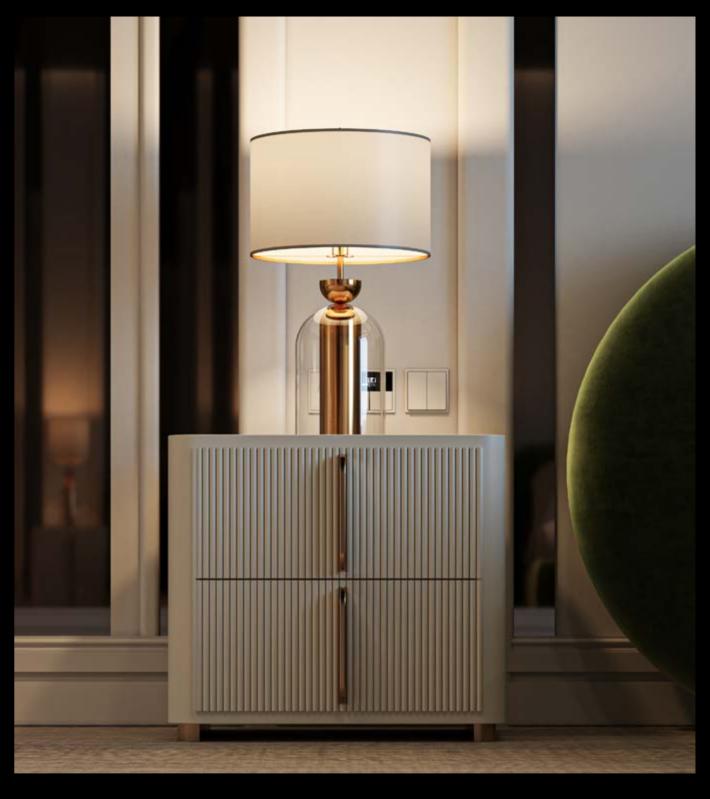

# Echo

## Nightstand

### Design by LATOxLATO

Named after the nymph, Echo nightstand is a resonance of Italian luxury and love for details. It is the perfect commistion of a sharp, clean concept, rounded by an organic, sanded siloutte.

Like a river stone smoothed by the currents, Echo nightstand shines of a natural, matte texture, rendered with a fine lacquered finish.