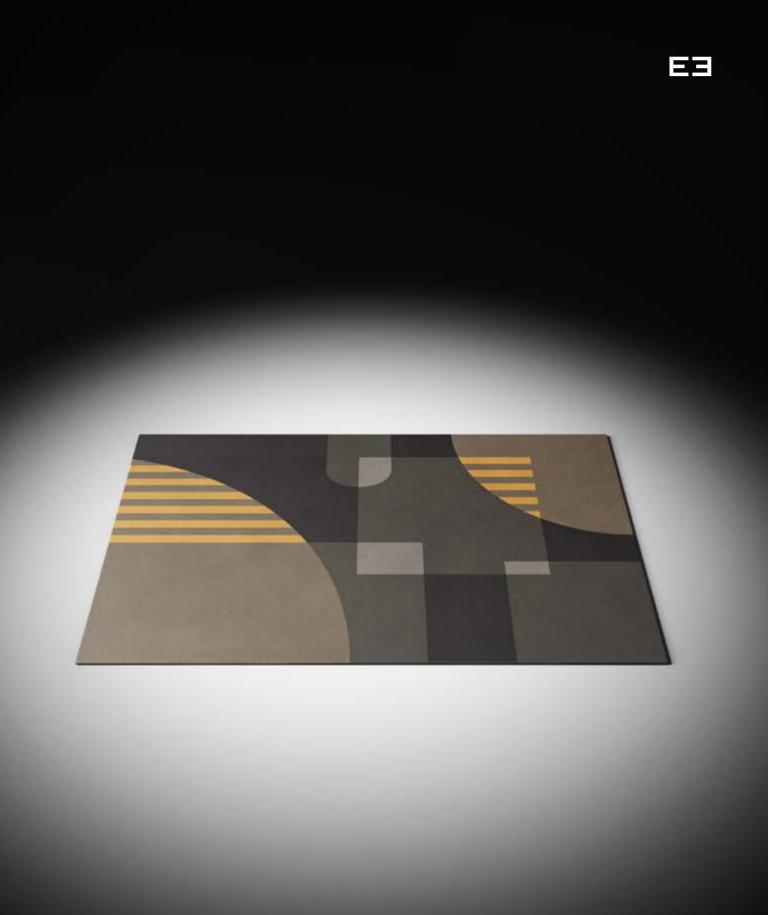

# Illusion Black

Hand-knotted carpet

Design by LATOxLATO

Drawing inspiration from the intersection, blend and movement of changing shapes, Illusion carpets aims to represent the pattern of an artistic mind.

Warm and soft, Illusion carpet is made to blend with the other pieces of the catalog and let them shine.

EЭ