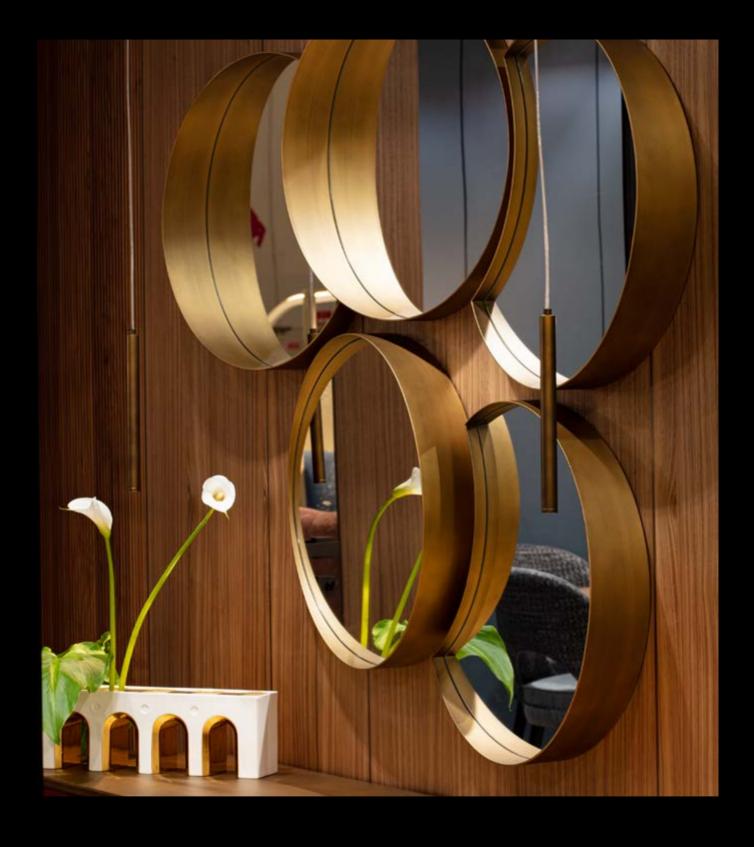

# Bolla

## Floating wall mirror composition

### Design by LATOxLATO

Bolla Mirror enchants with its gold metal frame, it represents a masterpiece of precision in the combination of materials. Its design takes an irregular form covered with mirrors that are cleverly joined to create an elegant composition.