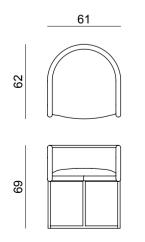

# Rose Chair

### Upholstered chair

### Design by LATOxLATO

Taking inspiration from one of the oldest, most well-known flowers to adorn the gardens of Italian nobility since the dawn of time, Rose chair was meant to mimic the luscious feeling of touching a rose petal, thus proposed in rich velvet or nabuk.

It is a simple, luxurious addition to any space and, like a rose, it has many uses, from the living room or dining room, to hospitality, in front of a vanity, or in a corner of your bedroom. It is versatile and perfect in every environment of a house.

## Bonnet

| codes<br>EDO003  | <b>materials</b><br>Top: Wood/Glass/Gres<br>Base: Wood-Metal | <b>dimensions</b><br>ø160 x H.75 cm              |            | codes<br>EBO001 | materials<br>Seat: Upholstered<br>Legs: Wood         |
|------------------|--------------------------------------------------------------|--------------------------------------------------|------------|-----------------|------------------------------------------------------|
| EDO002           | Top: Wood/Glass/Gres<br>Base: Wood-Metal                     | W.240 x D.110 x H.75 cm                          | T-Chair    |                 |                                                      |
| EDO005<br>EDO006 | Wood+Metal                                                   | W.80 x D.50 x H.140 cm<br>W.80 x D.50 x H.200 cm |            | codes<br>ETC001 | materials<br>Seat: Upholstered<br>Legs: Metal        |
| EDO001<br>EDO007 | Wood+Metal                                                   | W.180 x D.45 x H.75 cm<br>W.150 x D.45 x H.75 cm | C-Chair    | codes<br>ECC001 | <b>materials</b><br>Seat: Upholstered<br>Legs: Metal |
| EDO102           | Wood+Metal                                                   | W.60 x D.40 x H.50,5 cm                          | Rose Chair |                 |                                                      |
| EDO101           | Wood+Metal                                                   | W.60 x D.40 x H.55 cm                            |            | codes<br>ERE001 | materials<br>Seat: Upholstered<br>Legs: Wood         |
| EDO201           | Wood+Metal                                                   | W.120 x D.60 x H.270 cm                          | Paschalia  |                 |                                                      |
| EDO202           | Wood+Metal                                                   | W.180 x D.60 x H.270 cm                          |            | codes<br>EPA001 | materials<br>Backrest and sea<br>Base: Wood-Lea      |

### dimensions

red fabric W.55 x D.63 x H.85 cm

dimensions

red fabric W.67 x D.61 x H.86 cm

dimensions

red fabric W.61 x D.62 x H.69 cm

dimensions

ered fabric W.50 x D.55 x H.83 cm