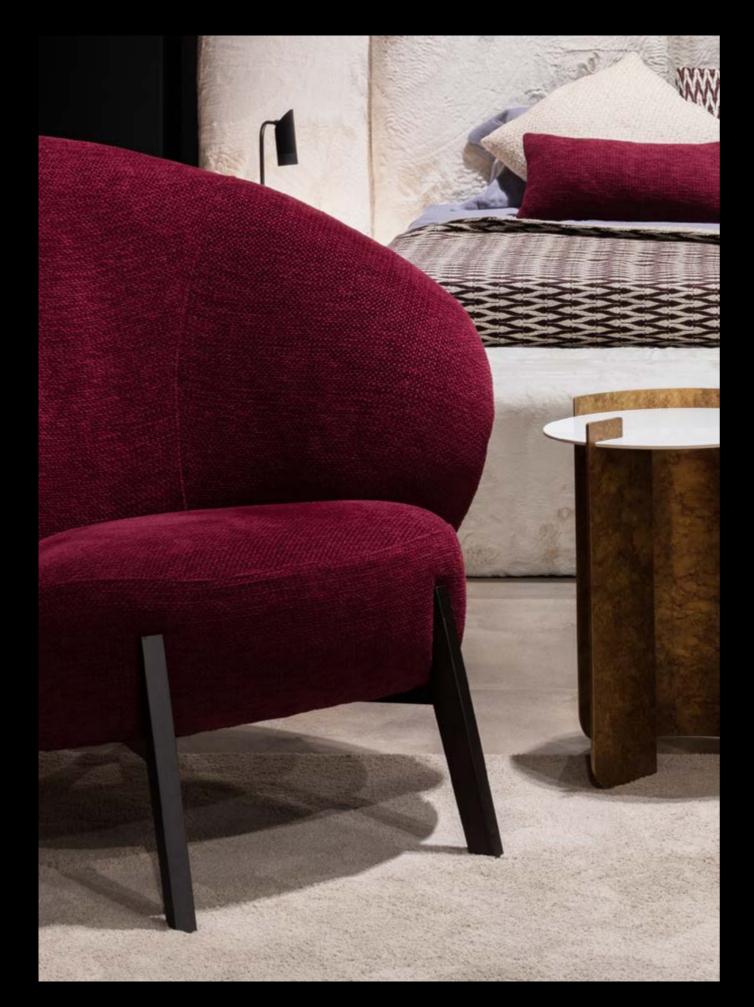

# Michelia

### Upholstered armchair

### Design by LATOxLATO

From the soft glow of a flowering magnolia tree, this armchair was inspired by the starkt contrast of the off-white flowers and the rich brown of the branches. Studied for comfort, it makes a nice addition to any corner, giving this armchair the potential to become the most used piece of the livingroom.

Michelia is dressed in buclè paired with high quality Italian wood.

# Tholos

Side table and coffee tables collection

### Design by LATOxLATO

Tholos coffee tables represent the perfect combination of essentiality and elegance in material contrast. A metal conical body supports the round top in stone, glass or lacquered wood.

Tholos tables are made up of three volumes, which can sit separately or overlap, offering greater versatility.