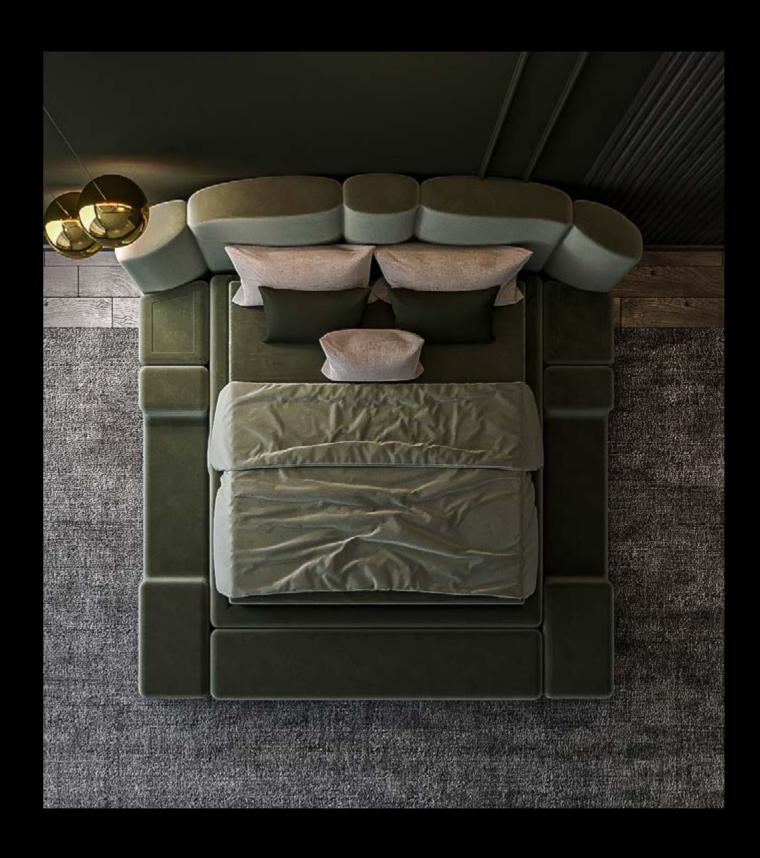

# Concept 01

Double bed

### Design by LATOxLATO

This bed was born from the need for an element that could adapt to all situations, from private to contract. For this reason, a study was made to support modules that would give the possibility of a system and a simple bed. The various options of aggregation of the elements allow it to adapt to any environment in which it is inserted.

The intimate and cosy space expresses the elegance and refinement of a domestic luxury, enhanced by the olive green colour. For sleeping, relaxing, regaining energy, reading, meditating, dreaming, feeling at home. Sophisticated allure and modern charm for the Concept 01 bed.