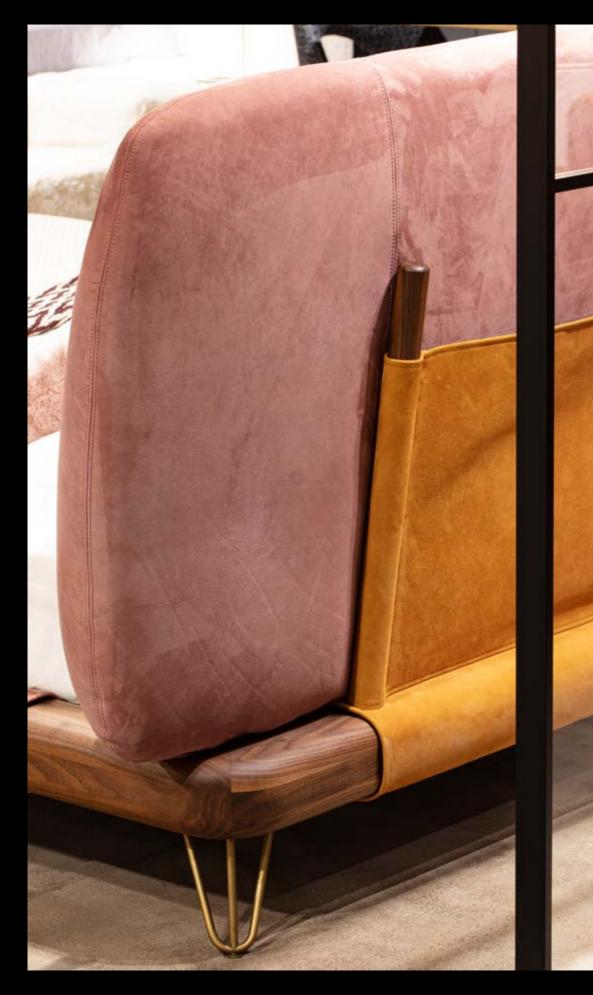

# Cinnamon Twist

## Double bed

## Design by LATOxLATO

Born during a meditation on wood and stone, Cinnamon bed puts together high quality Italian materials and highly skilled craftmanship to generate a sculptural piece able to offer a fascinating twist to your night spaces.

Its big, rounded frame will immediately become the central piece of your bedroom, attracting the stares of everyone in the room. This bed could be positioned in a classic fashion against the wall or to separate the space as a freestanding piece. As such, it is also perfect for hotellerie and hospitality.