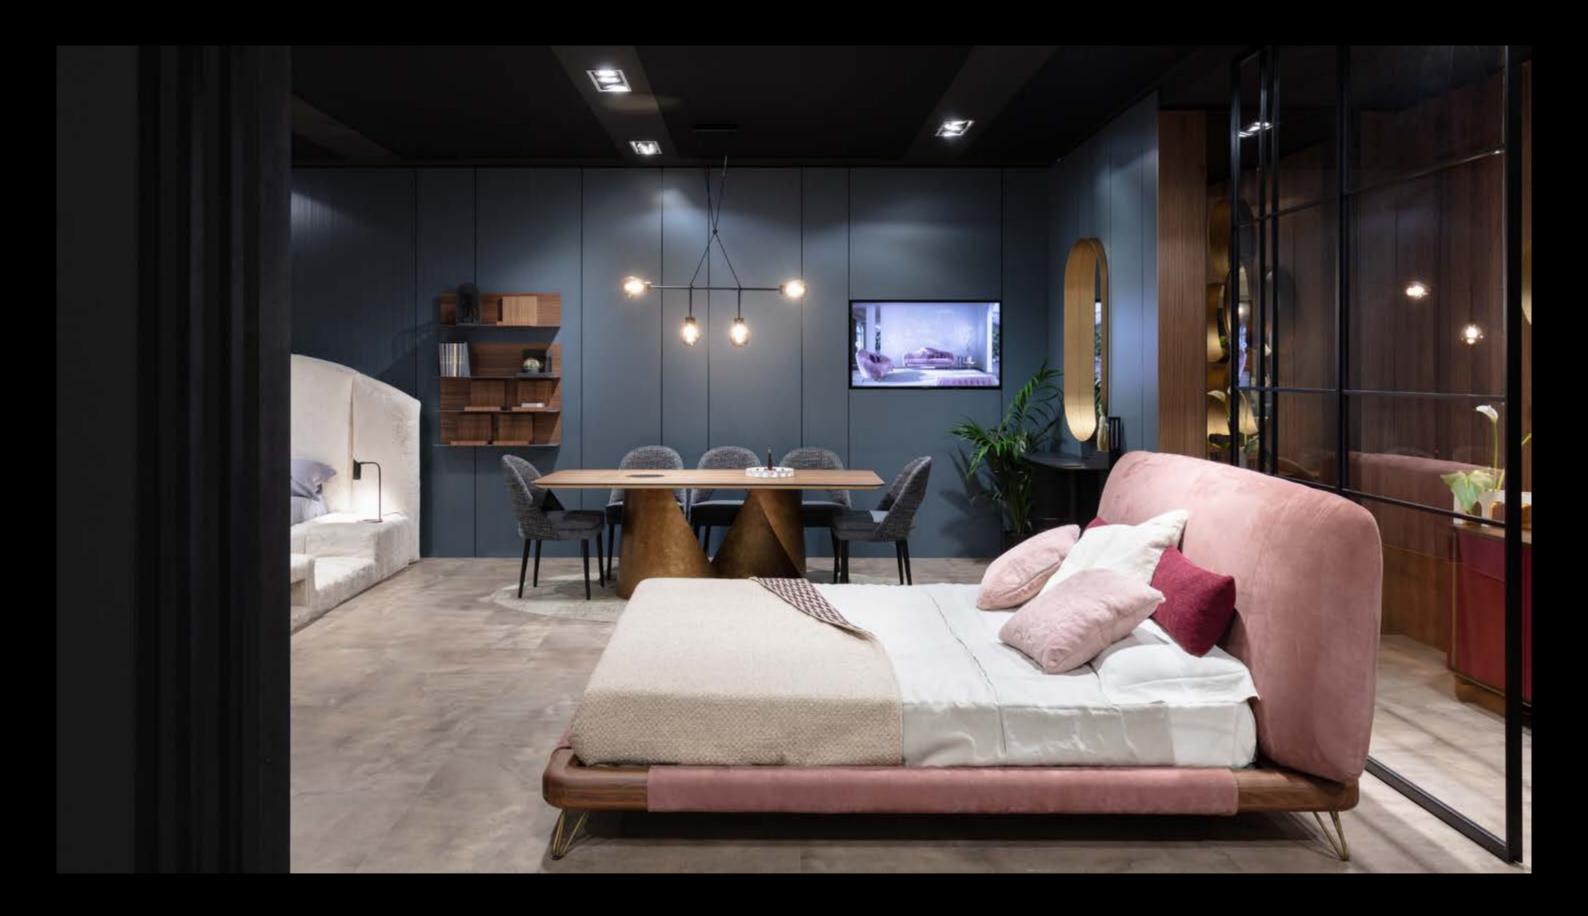

# Cinnamon Twist

## Double bed

## Design by LATOxLATO

Born during a meditation on wood and stone, Cinnamon bed puts together high quality Italian materials and highly skilled craftmanship to generate a sculptural piece able to offer a fascinating twist to your night spaces.

Its big, rounded frame will immediately become the central piece of your bedroom, attracting the stares of everyone in the room. This bed could be positioned in a classic fashion against the wall or to separate the space as a freestanding piece. As such, it is also perfect for hotellerie and hospitality.