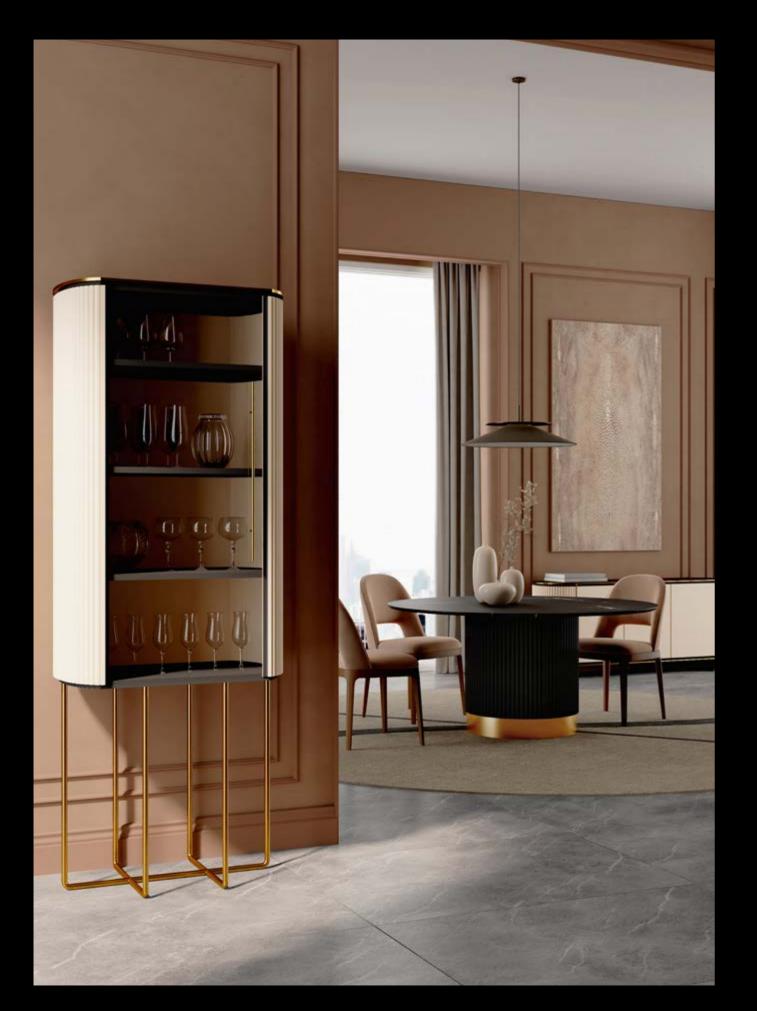

# Dobos

## Cupboard

### Design by LATOxLATO

With its imposing modern looks, Dobos cupboard is the right piece for a foyer as well as a nice complement for a living room.

Made out of lacquered wood and a lustrous brass finish, it comes in two different configurations: display (with a glass door) or conceal (with a lacquered one) to put your objects in display, or to hide them from prying eyes.

## Sideboard

### Design by LATOxLATO

Dobos 3 doors sideboard features precious details, sculptural round silhouette in wooden structure, metal lines and canneté finish. A masterpiece that recalls the craftsmanship & refined handwork.

Dobos fits into any living or dining room thanks to the versatility of design & customization, which allows combinations of colors and materials with a strong scenic impact.