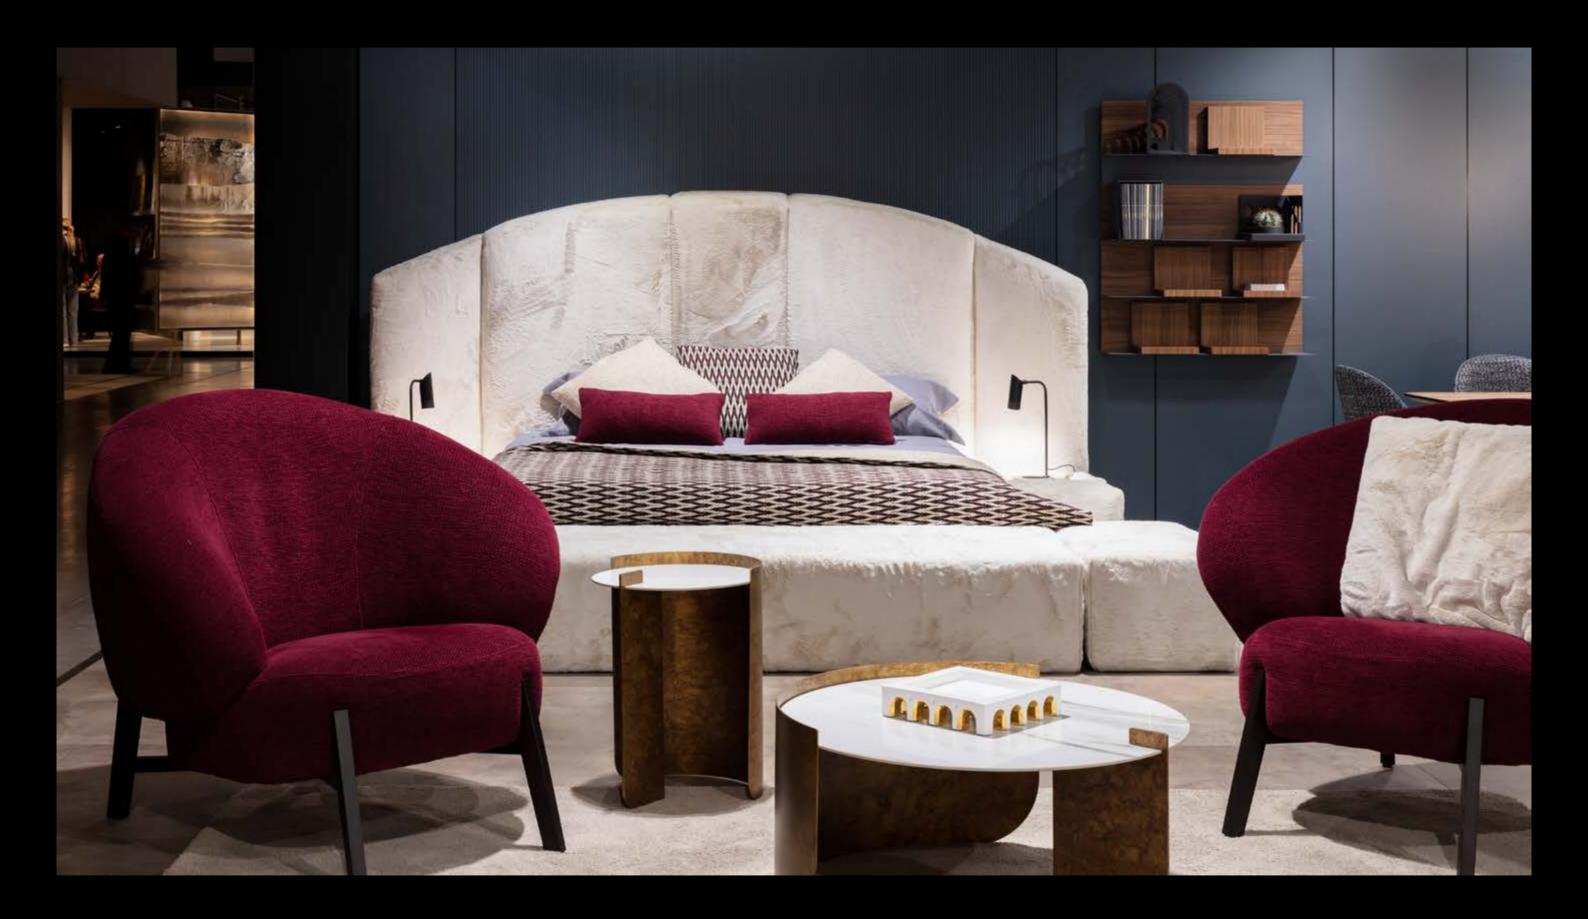

# Sophisma

## Double bed

### Design by LATOxLATO

From the Greek Sophos: Wise, clever, this bed is a synthesis of curved lines and soft edges, made to resolve a complex process into a simple appearance while still maintaining all of its opulence. Sophisma, with its freestanding headboard, it's more than just a simple bed, it is a 360° artwork for your bedroom.

Made of nabuk leather and opaque hardwood with brass finishings, it is a modern take on what Italian tradition suggests.