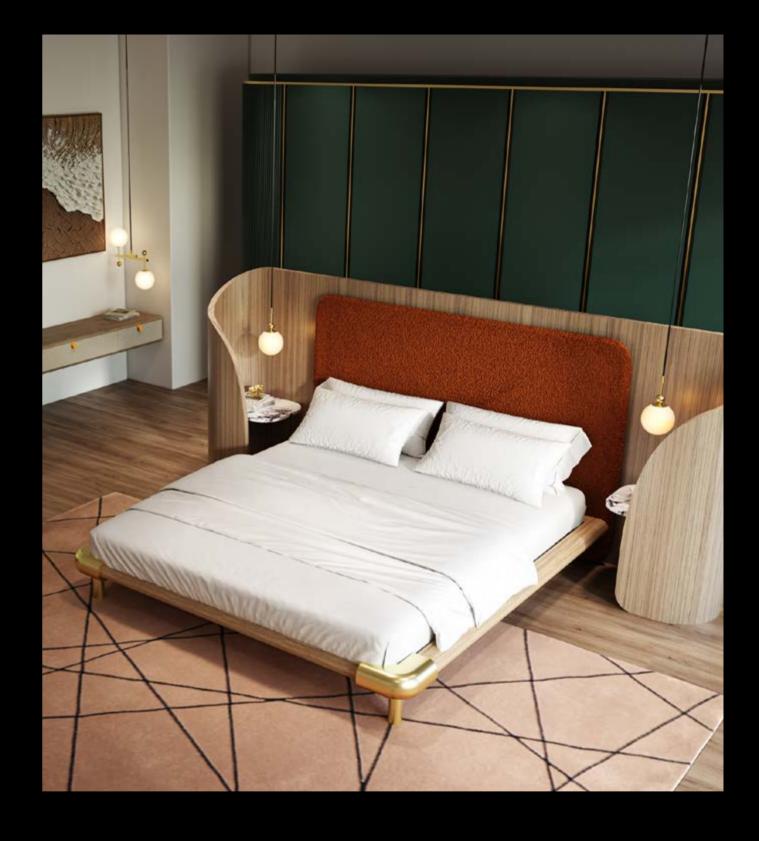

# Cinnamon Twist

## Double bed

## Design by LATOxLATO

Born during a meditation on wood and stone, Cinnamon bed puts together high quality Italian materials and highly skilled craftmanship to generate a sculptural piece able to offer a fascinating twist to your night spaces.

Its big, rounded frame will immediately become the central piece of your bedroom, attracting the stares of everyone in the room. This bed could be positioned in a classic fashion against the wall or to separate the space as a freestanding piece. As such, it is also perfect for hotellerie and hospitality.