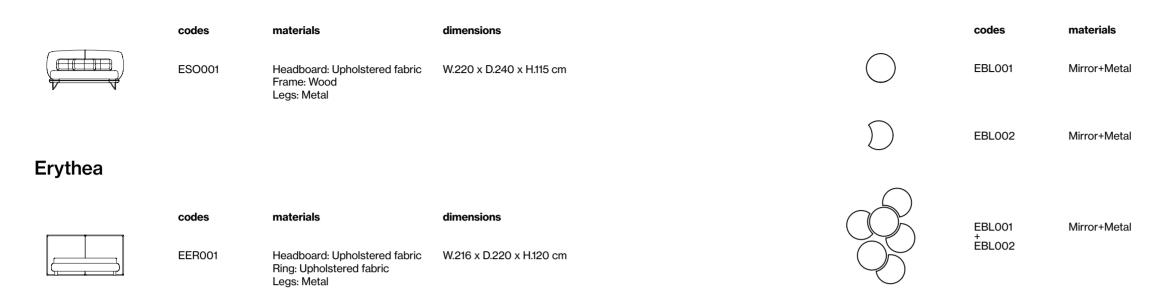

# Erythea

## Double bed

### Design by LATOxLATO

As one of the Hesperides, nymphs of the evening and the last rays of sun, Erythea bed is designed as a symbol of relaxation at the end of the day.

Here proposed in a soft textured velvet to be warm and smooth to the touch it is meant as a comfortable furniture piece to spend the cold winter nights. Designed with a plump, supple frame to lay back and read a book in complete relax.

## Echo

| codes  | materials         | dimensions              | Concept 01 |                               |                                          |                                                  |
|--------|-------------------|-------------------------|------------|-------------------------------|------------------------------------------|--------------------------------------------------|
| ECH101 | Wood+Metal        | W.130 x D.55 x H.75 cm  |            | codes<br>ECO001               | materials<br>Upholstered fabric          | <b>dimensions</b><br>W.300 x D.300 x H.155 cm    |
| ECH104 | Wood+Metal        | W.52 x D.42 x H.47 cm   |            | ECO001A                       | Upholstered fabric                       | W.300 x D.255 x H.155 cm                         |
| ECH102 | Wood+Metal+Mirror | W.140 x D.45 x H.150 cm | Top        | ECO001B<br>ECO001B            | Upholstered fabric<br>Wood panel         | W.45 x D.54 x H.35 cm                            |
| ECH103 | Mirror+Metal      | W.60 x D.12 x H.130 cm  |            | ECO001C<br>ECO001D<br>ECO001E | Upholstered fabric<br>Upholstered fabric | W.45 x D.210 x H.35 cm<br>W.45 x D.210 x H.35 cm |