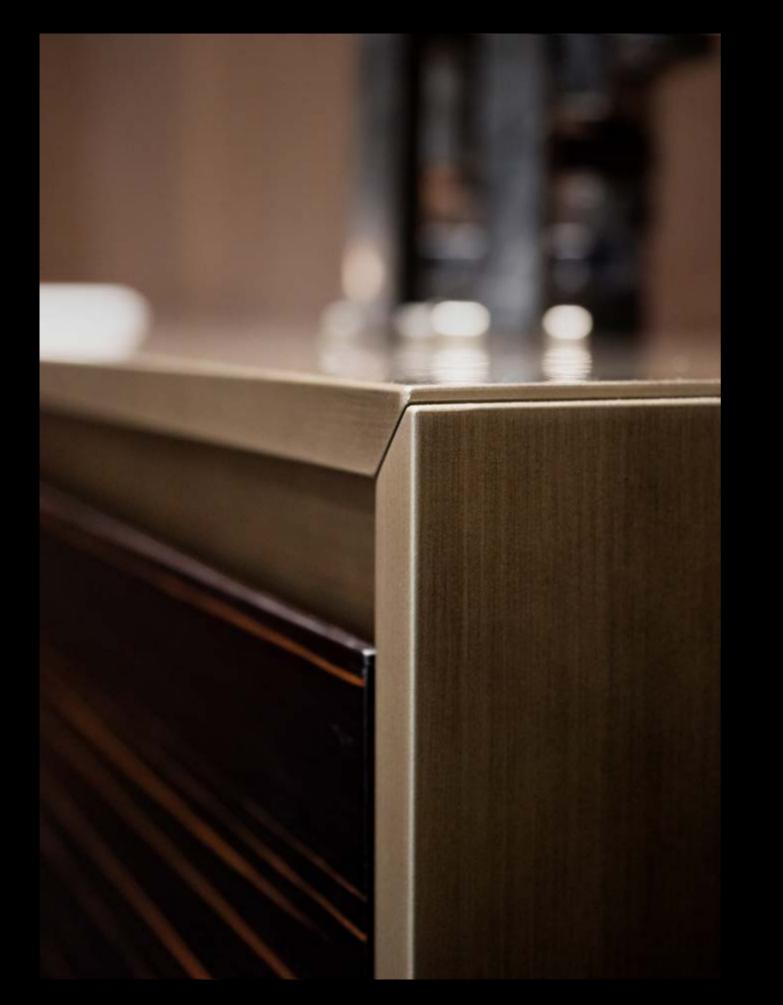

# Dobos

## Cupboard

### Design by LATOxLATO

With its imposing modern looks, Dobos cupboard is the right piece for a foyer as well as a nice complement for a living room.

Made out of lacquered wood and a lustrous brass finish, it comes in two different configurations: display (with a glass door) or conceal (with a lacquered one) to put your objects in display, or to hide them from prying eyes.

## Sideboard

### Design by LATOxLATO

Dobos 3 doors sideboard features precious details, sculptural round silhouette in wooden structure, metal lines and canneté finish. A masterpiece that recalls the craftsmanship & refined handwork.

Dobos fits into any living or dining room thanks to the versatility of design & customization, which allows combinations of colors and materials with a strong scenic impact.