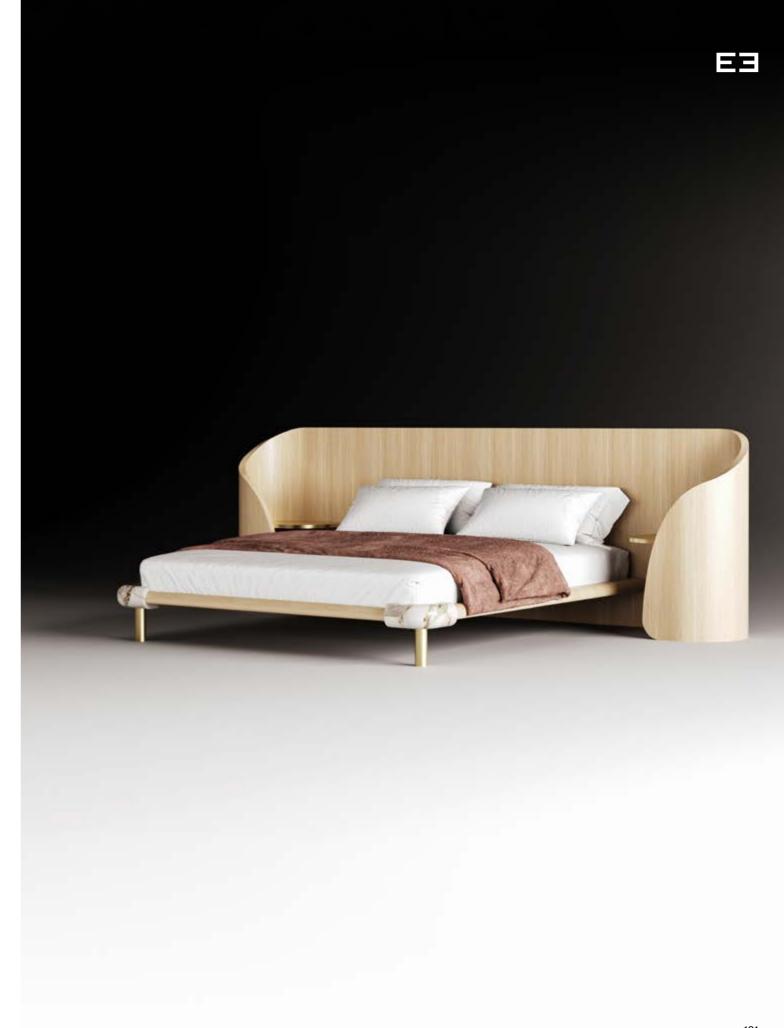

# Nuvola

## Upholstered bed

### Design by LATOxLATO

Nuvola upholstered bed exudes elegance and conveys a feeling of luxury and impeccable taste. Its tailored details and rounded corners lend a sense of sophistication to its simple design. Its vaporous softness, fully upholstered in premium materials, and generous size creates a welcoming and sumptuous space, inviting relaxation and rest.