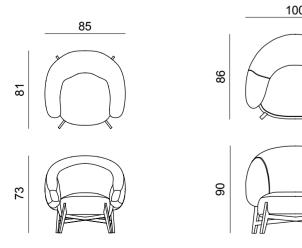

# Michelia

### Upholstered armchair

### Design by LATOxLATO

From the soft glow of a flowering magnolia tree, this armchair was inspired by the starkt contrast of the off-white flowers and the rich brown of the branches. Studied for comfort, it makes a nice addition to any corner, giving this armchair the potential to become the most used piece of the livingroom.

Michelia is dressed in buclè paired with high quality Italian wood.

### Michelia M

## Michelia

## Matisse

|   | codes      | materials                              | dimensions             | codes  | materials                              | dimensions             |
|---|------------|----------------------------------------|------------------------|--------|----------------------------------------|------------------------|
|   | EMI001     | Seat: Upholstered fabric<br>Legs: Wood | W.85 x D.81 x H.73 cm  | EMA001 | Seat: Upholstered fabric<br>Base: Wood | W.71 x D.70 x H.80 cm  |
|   | EMI002     | Seat: Upholstered fabric               | W100 x D.86 x H.90 cm  | EMA101 | Seat: Upholstered fabric<br>Base: Wood | W.160 x D.77 x H.76 cm |
| M | Legs: Wood | Legs: Wood                             |                        | EMA103 | Seat: Upholstered fabric<br>Base: Wood | W.220 x D.77 x H.76 cm |
|   | EMI003     | Seat: Upholstered fabric<br>Legs: Wood | W.185 x D.86 x H.73 cm | EMA202 | Seat: Upholstered fabric<br>Base: Wood | ø56 x H.45 cm          |
|   |            |                                        |                        | EMA105 | Seat: Upholstered fabric<br>Base: Wood | ø50 x H.42 cm          |