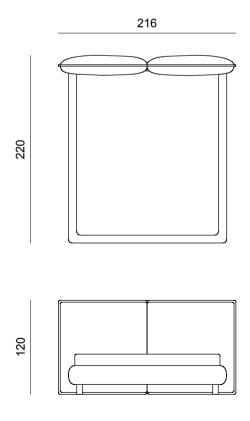

# Cinnamon Twist

## Double bed

## Design by LATOxLATO

Born during a meditation on wood and stone, Cinnamon bed puts together high quality Italian materials and highly skilled craftmanship to generate a sculptural piece able to offer a fascinating twist to your night spaces.

Its big, rounded frame will immediately become the central piece of your bedroom, attracting the stares of everyone in the room. This bed could be positioned in a classic fashion against the wall or to separate the space as a freestanding piece. As such, it is also perfect for hotellerie and hospitality.