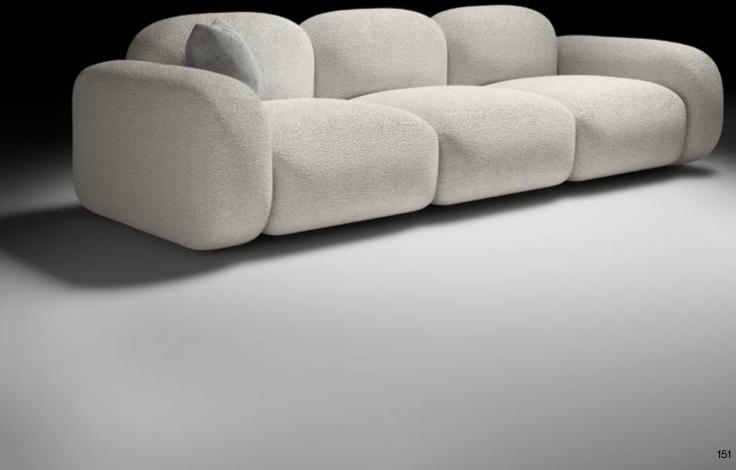

# Stone

## Sofa collection

### Design by LATOxLATO

The design behind the Stone collection was inspired by the natural, organic shape of stones left to be lulled by the river currents, turning a sharp rock into a smooth, matte surface over the centuries.

Stone collection is here proposed in premium quality bouclè textile, to transpose some of the natural texture elements found around the river bancks of Emilian estuaries.