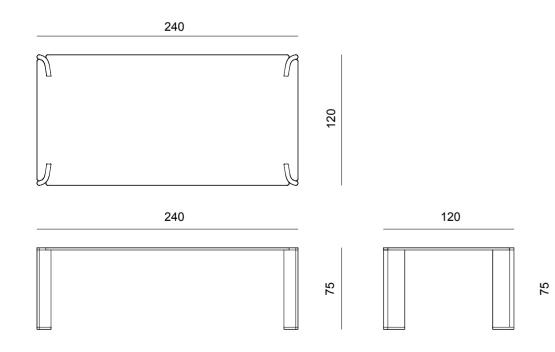

# Horus

### Double leg table

### Design by LATOxLATO

Horus table was conceptualized around the curves of the leg. Like a flowing river eroding the rocks in its pat, the stone top of the table has been shaped to accommodate the metallic details of the legs.

This table can be realized in a variety of high quality finishes, such as hardwood, lacquer, metal, marble and others, offering a wide variety of possible customizations to fit in your dining-room.

# Osiris

|        | codes                      | materials                                | dimensions                                                                                                      |       | codes            | materials                           | dimensions                                                 |
|--------|----------------------------|------------------------------------------|-----------------------------------------------------------------------------------------------------------------|-------|------------------|-------------------------------------|------------------------------------------------------------|
|        | EHO001                     | Top: Wood/Gres+Metal<br>Legs: Wood+Metal | W.240 x D.120 x H.75 cm                                                                                         |       | EOS301           | Top: Glass/Gres<br>Base: Metal      | W.140 x D.68 x H.30 cm                                     |
|        |                            |                                          |                                                                                                                 |       | EOS302<br>EOS304 | Top: Glass/Gres<br>Base: Metal      | W.120 x D.118 x H.40 cm<br>W.80 x D.78 x H.40 cm           |
| Tholos |                            |                                          |                                                                                                                 |       | EOS303           | Top: Glass/Gres<br>Base: Metal      | W.42 x D.40 x H.55 cm                                      |
|        | codes                      | materials                                | dimensions                                                                                                      |       |                  |                                     |                                                            |
|        | ETH001<br>ETH002<br>ETH004 | Top: Wood/Glass/Gres<br>Base: Metal      | W.210 x D.105/120 x H.78 cm<br>W.240 x D.105/120 x H.78 cm<br>W.300 x D.105/120 x H.78 cm                       | Torii |                  |                                     |                                                            |
|        |                            |                                          |                                                                                                                 |       | codes            | materials                           | dimensions                                                 |
|        | ETH005<br>ETH006           | Top: Gres<br>Base: Metal                 | W180 x D105 x H.78 cm<br>+2 extensions of 40 or 50 cm<br>W.200 x D120 x H.78 cm<br>+2 extensions of 40 or 50 cm |       | ETO002<br>ETO003 | Top: Wood+Metal<br>Legs: Wood+Metal | W.260/180 x D.110 x H.75 cm<br>W.180/110 x D.110 x H.75 cm |
|        | ETH003                     | Top: Wood/Glass/Gres<br>Base: Metal      | ø160 x H.78 cm                                                                                                  |       | ETO022           | Top: Gres+Metal<br>Legs: Wood+Metal | W.200 x D.100 x H.75 cm<br>+2 extensions of 50 cm          |
|        | ETH301                     | Top: Wood/Glass/Gres<br>Base: Metal      | ø65 x H.62 cm                                                                                                   |       | ETO301           | Top: Wood+Metal<br>Legs: Wood+Metal | W150 x D.40 x H.78 cm                                      |
|        | ETH302                     | Top: Wood/Glass/Gres<br>Base: Metal      | ø120 x H.37 cm                                                                                                  |       | ETO004           | Wood+Fabric                         | W.50 x D.55 x H.83 cm                                      |
|        | ETH303                     | Top: Wood/Glass/Gres<br>Base: Metal      | W.140 x D.90 x H.22 cm                                                                                          |       |                  |                                     |                                                            |