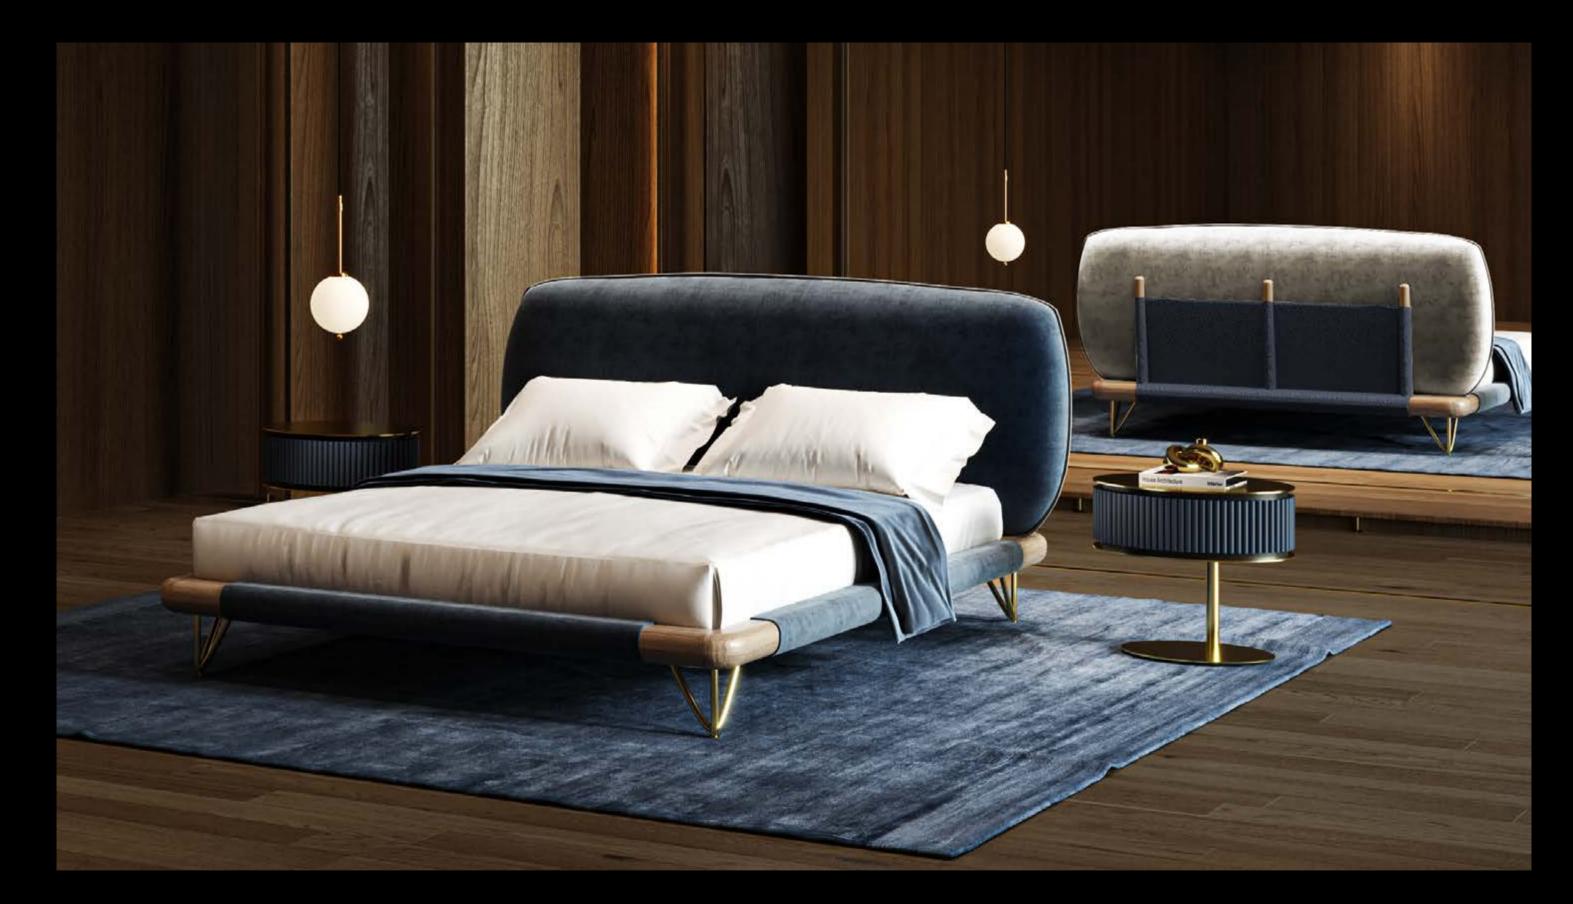

# Cinnamon Twist

## Double bed

## Design by LATOxLATO

Born during a meditation on wood and stone, Cinnamon bed puts together high quality Italian materials and highly skilled craftmanship to generate a sculptural piece able to offer a fascinating twist to your night spaces.

Its big, rounded frame will immediately become the central piece of your bedroom, attracting the stares of everyone in the room. This bed could be positioned in a classic fashion against the wall or to separate the space as a freestanding piece. As such, it is also perfect for hotellerie and hospitality.