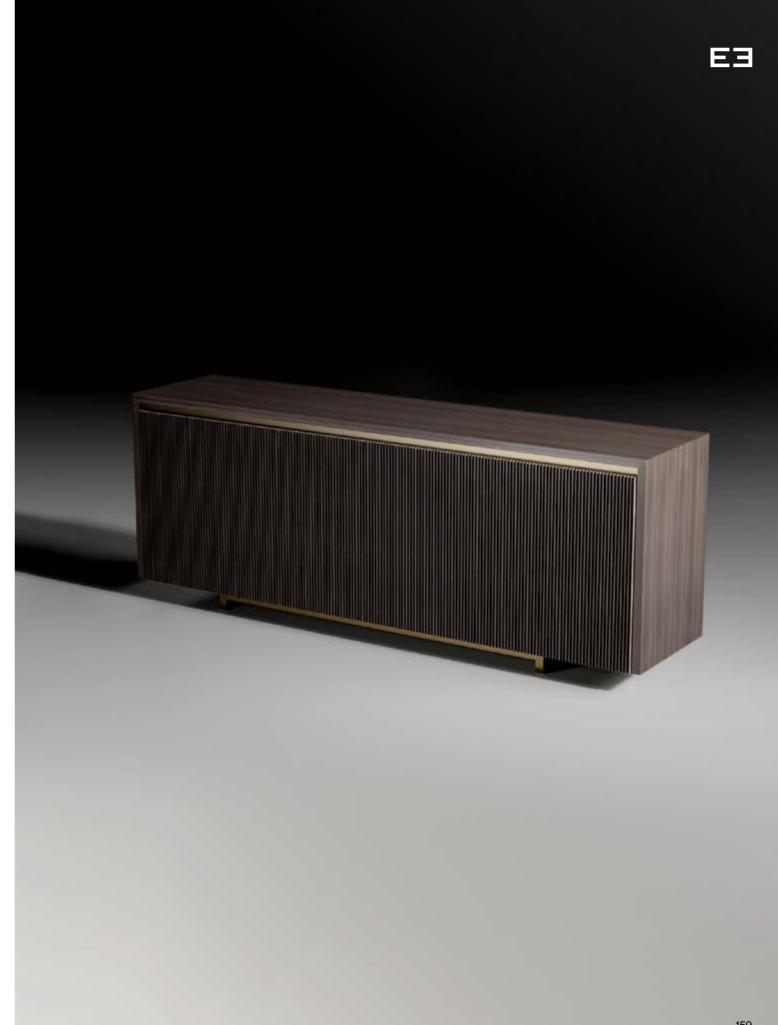

# Focus

## Sideboard

### Design by LATOxLATO

This sideboard gets its inspiration from the roman fireplace, a staple in the tradition of every anchient house. In roman times, no living space could exist without one.

Focus sideboard, with its warm essences is going to bring warmth and coziness to the room. Focus is available in an array of wood finishes with brass details.