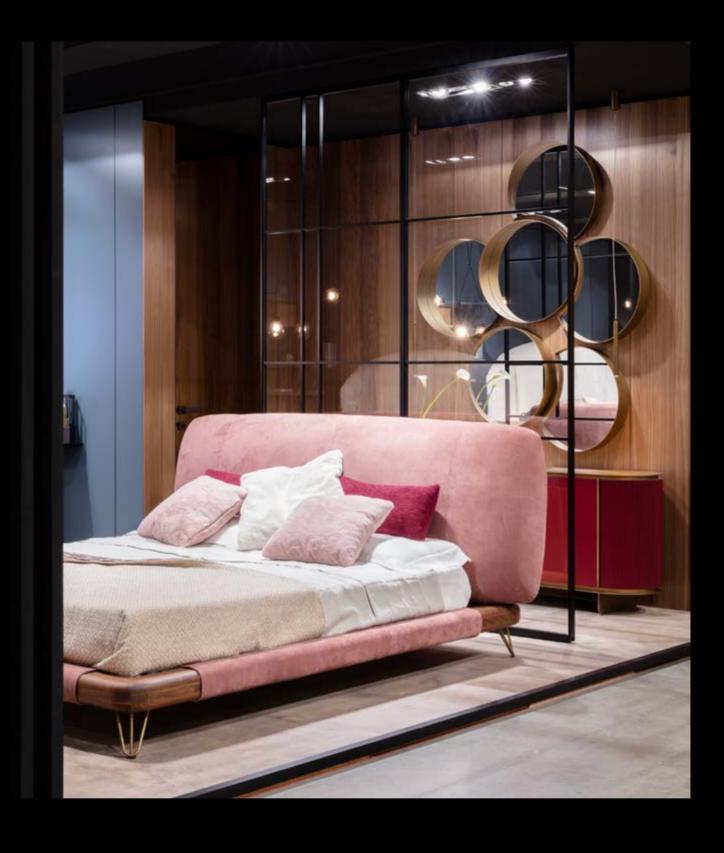

Set design bedroom\_BNA01

Bed - Nuvola

Nightstand - Echo

Set design bedroom\_BNA01

Vanity with mirror - Echo Nightstand - Echo

Set design bedroom\_BEA1

Bed - Erythea **Dresser and Nightstands - Echo** Mirrors - Bolla Armchair - Matisse

Set design living\_LEE01

Chaise Longue - Eclipse

Nightstand - Dobos

Wardrobe - 3 doors Dobos

Set design

Dobos - wardrobe 2 doors

Set design

Dobos - wardrobe 3 doors