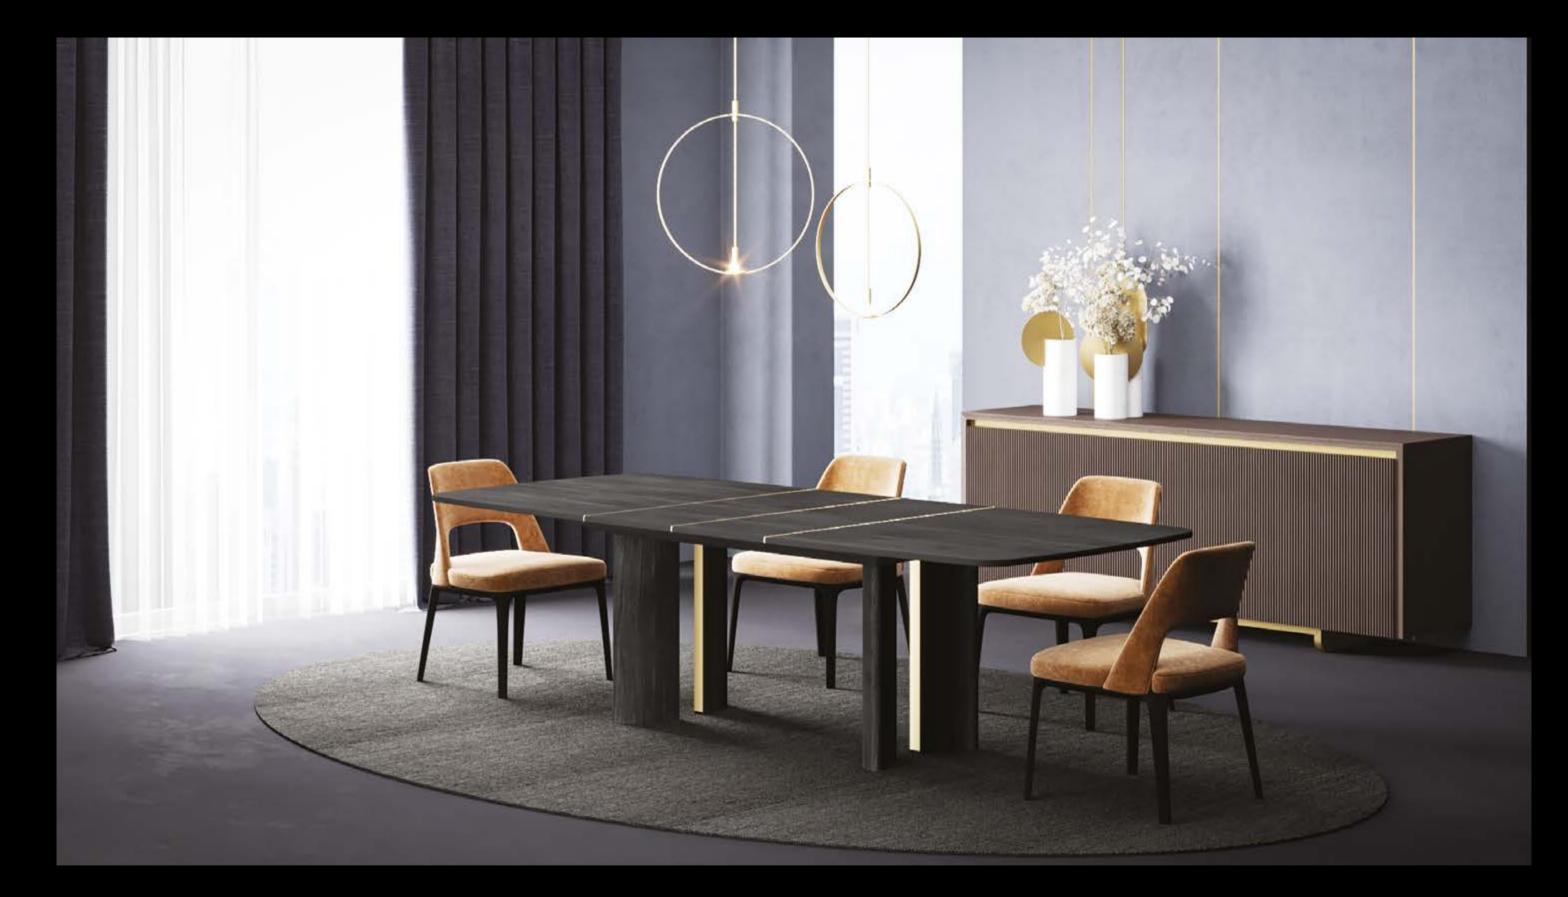

# Horus

### Double leg table

### Design by LATOxLATO

Horus table was conceptualized around the curves of the leg. Like a flowing river eroding the rocks in its pat, the stone top of the table has been shaped to accommodate the metallic details of the legs.

This table can be realized in a variety of high quality finishes, such as hardwood, lacquer, metal, marble and others, offering a wide variety of possible customizations to fit in your dining-room.