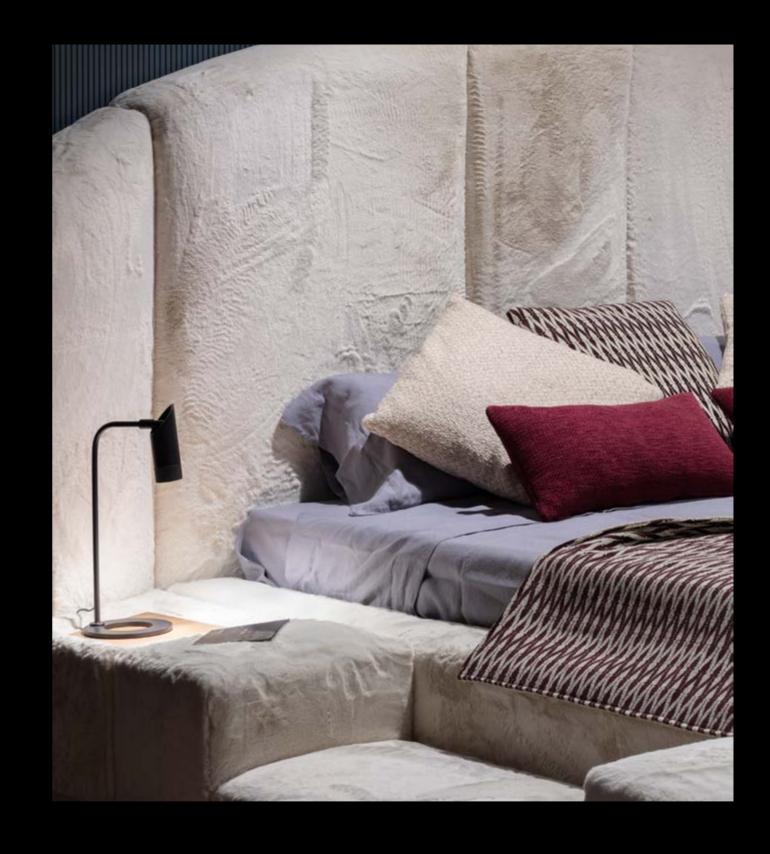

# Cinnamon Twist

## Double bed

## Design by LATOxLATO

Born during a meditation on wood and stone, Cinnamon bed puts together high quality Italian materials and highly skilled craftmanship to generate a sculptural piece able to offer a fascinating twist to your night spaces.

Its big, rounded frame will immediately become the central piece of your bedroom, attracting the stares of everyone in the room. This bed could be positioned in a classic fashion against the wall or to separate the space as a freestanding piece. As such, it is also perfect for hotellerie and hospitality.