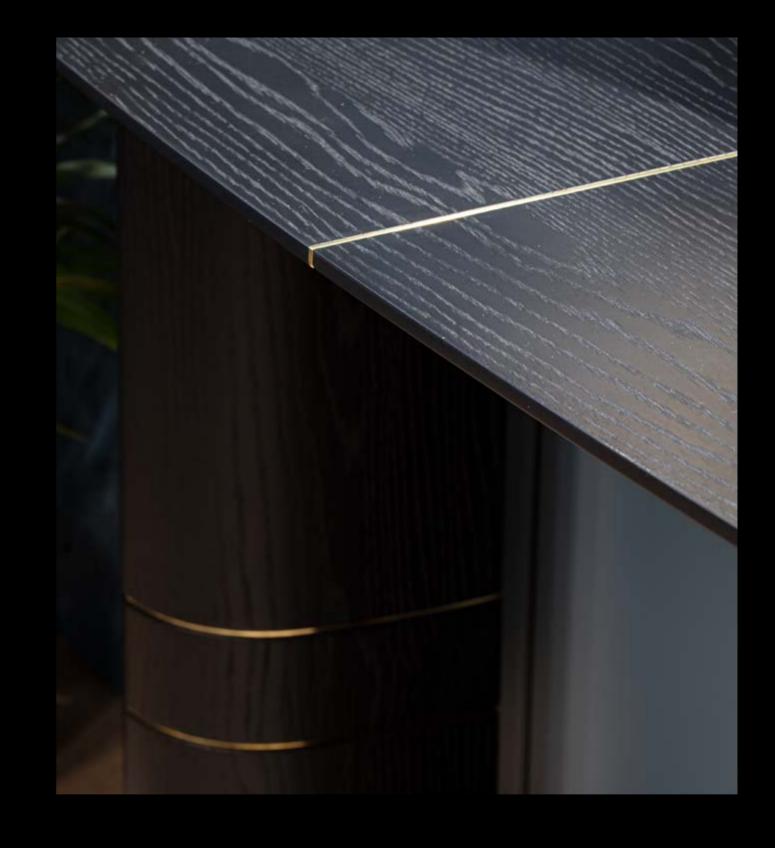

### Design by LATOxLATO

Horus table was conceptualized around the curves of the leg. Like a flowing river eroding the rocks in its pat, the stone top of the table has been shaped to accommodate the metallic details of the legs.

This table can be realized in a variety of high quality finishes, such as hardwood, lacquer, metal, marble and others, offering a wide variety of possible customizations to fit in your dining-room.