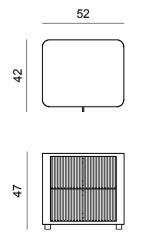

# Echo

## Nightstand

### Design by LATOxLATO

Named after the nymph, Echo nightstand is a resonance of Italian luxury and love for details. It is the perfect commistion of a sharp, clean concept, rounded by an organic, sanded siloutte.

Like a river stone smoothed by the currents, Echo nightstand shines of a natural, matte texture, rendered with a fine lacquered finish.

## Echo

| codes  | materials         | dimensions              | Concept 01 |                               |                                          |                                                  |
|--------|-------------------|-------------------------|------------|-------------------------------|------------------------------------------|--------------------------------------------------|
| ECH101 | Wood+Metal        | W.130 x D.55 x H.75 cm  |            | codes<br>ECO001               | materials<br>Upholstered fabric          | <b>dimensions</b><br>W.300 x D.300 x H.155 cm    |
| ECH104 | Wood+Metal        | W.52 x D.42 x H.47 cm   |            | ECO001A                       | Upholstered fabric                       | W.300 x D.255 x H.155 cm                         |
| ECH102 | Wood+Metal+Mirror | W.140 x D.45 x H.150 cm | Top        | ECO001B<br>ECO001B            | Upholstered fabric<br>Wood panel         | W.45 x D.54 x H.35 cm                            |
| ECH103 | Mirror+Metal      | W.60 x D.12 x H.130 cm  |            | ECO001C<br>ECO001D<br>ECO001E | Upholstered fabric<br>Upholstered fabric | W.45 x D.210 x H.35 cm<br>W.45 x D.210 x H.35 cm |