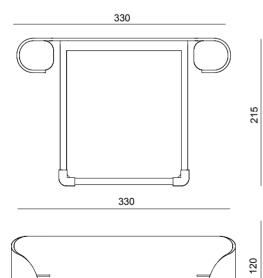

# Nuvola

| <br>codes | materials  |
|-----------|------------|
|           |            |
| ENU001    | Upholstere |

### dimensions

W.330 x D.215 x H.120 cm W.330 x D.215 x H.140 cm

| ensions |
|---------|
|         |

dimensions

W.280 x D.230 x H.100 cm tered fabric