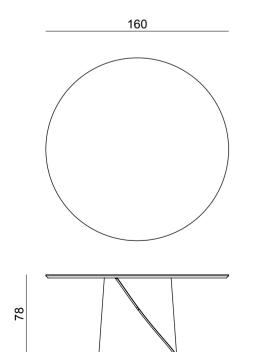

# Tholos

Side table and coffee tables collection

### Design by LATOxLATO

Tholos coffee tables represent the perfect combination of essentiality and elegance in material contrast. A metal conical body supports the round top in stone, glass or lacquered wood.

Tholos tables are made up of three volumes, which can sit separately or overlap, offering greater versatility.