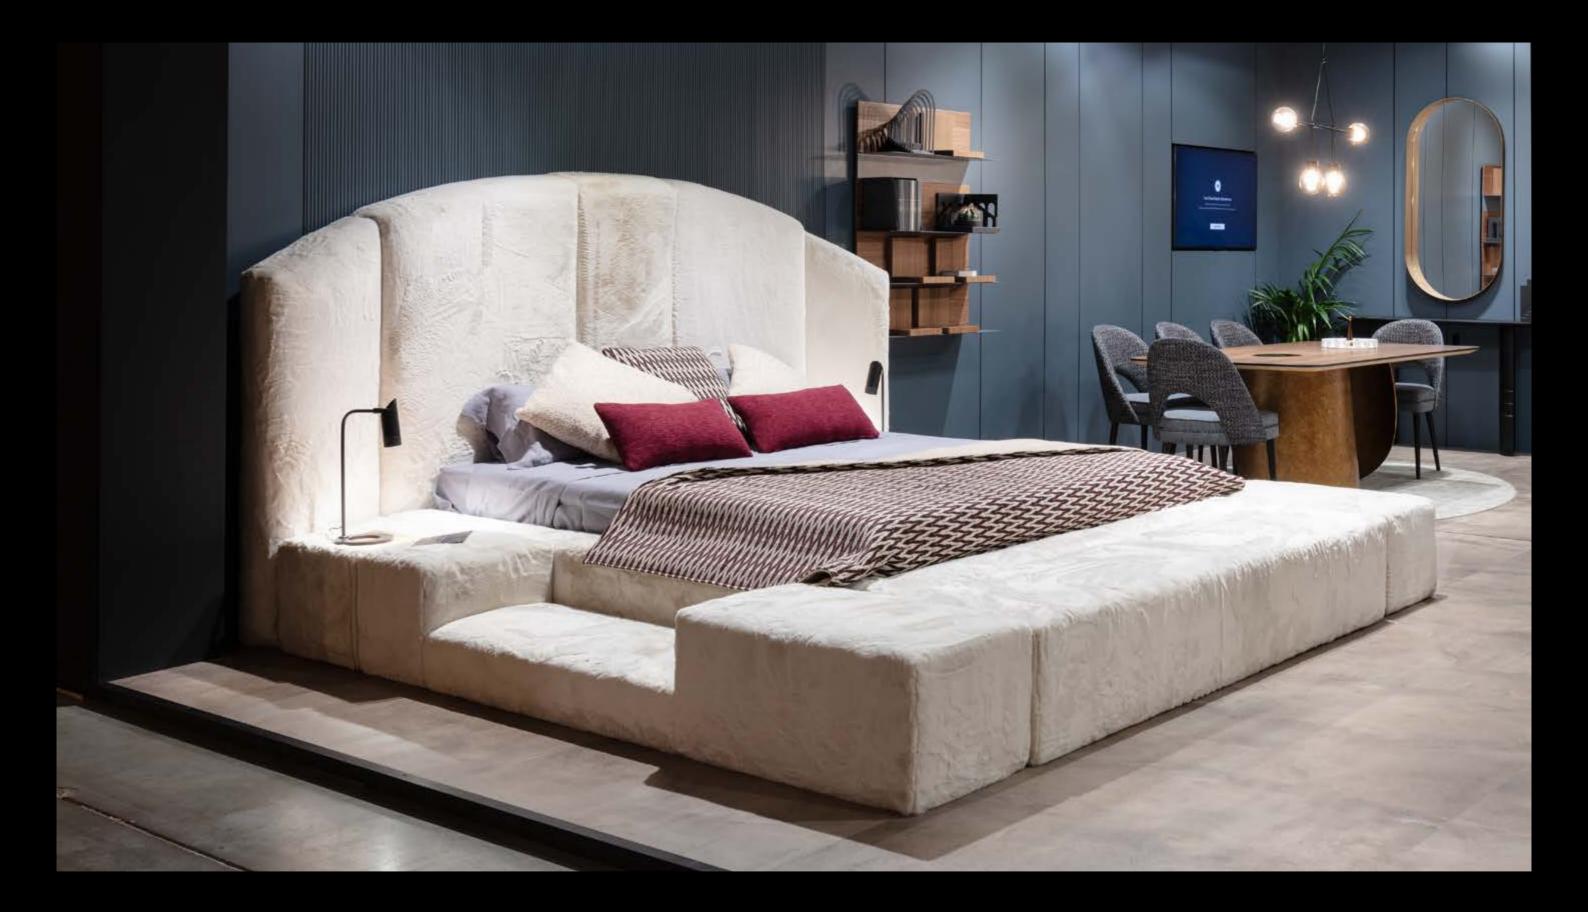

# Cinnamon Twist

## Double bed

## Design by LATOxLATO

Born during a meditation on wood and stone, Cinnamon bed puts together high quality Italian materials and highly skilled craftmanship to generate a sculptural piece able to offer a fascinating twist to your night spaces.

Its big, rounded frame will immediately become the central piece of your bedroom, attracting the stares of everyone in the room. This bed could be positioned in a classic fashion against the wall or to separate the space as a freestanding piece. As such, it is also perfect for hotellerie and hospitality.