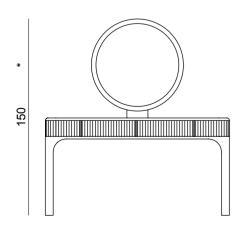

# Echo

## Nightstand

### Design by LATOxLATO

Named after the nymph, Echo nightstand is a resonance of Italian luxury and love for details. It is the perfect commistion of a sharp, clean concept, rounded by an organic, sanded siloutte.

Like a river stone smoothed by the currents, Echo nightstand shines of a natural, matte texture, rendered with a fine lacquered finish.