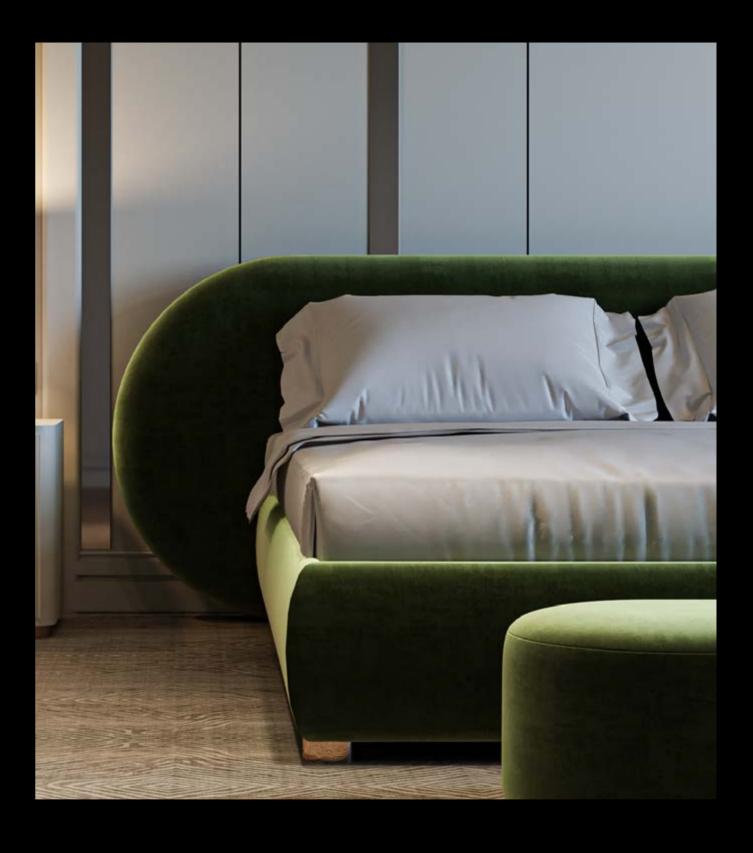

# Cinnamon Twist

## Double bed

## Design by LATOxLATO

Born during a meditation on wood and stone, Cinnamon bed puts together high quality Italian materials and highly skilled craftmanship to generate a sculptural piece able to offer a fascinating twist to your night spaces.

Its big, rounded frame will immediately become the central piece of your bedroom, attracting the stares of everyone in the room. This bed could be positioned in a classic fashion against the wall or to separate the space as a freestanding piece. As such, it is also perfect for hotellerie and hospitality.