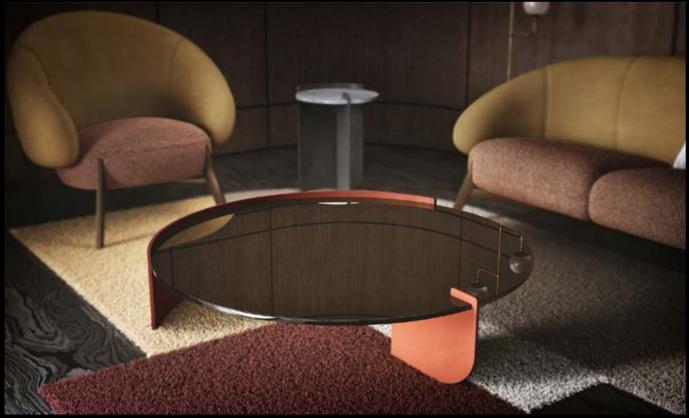

## Dobos

### Central single leg table

### Design by LATOxLATO

A collection of tables made to propose a modern clean look with a slight organic edge. The table comes in two shapes and different sizes to fit every dining room.

The slated round legs and chamfered top are made in lacquered wood, presenting a various range of colours to blend with the interiors of the house. Complemented with brass finishes, it is the perfect timeless piece.