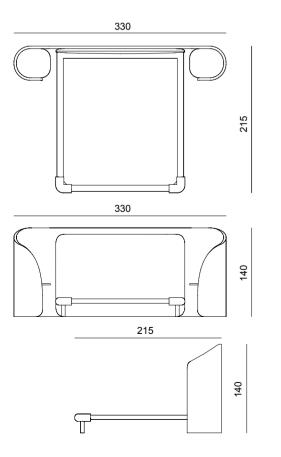

# Nuvola

| <br>codes | materials  |
|-----------|------------|
|           |            |
| ENU001    | Upholstere |

### dimensions

W.330 x D.215 x H.120 cm W.330 x D.215 x H.140 cm

| ensions |
|---------|
|         |

dimensions

W.280 x D.230 x H.100 cm tered fabric