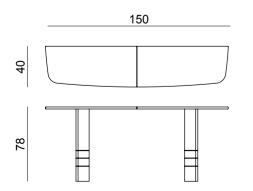

# Horus

### Double leg table

### Design by LATOxLATO

Horus table was conceptualized around the curves of the leg. Like a flowing river eroding the rocks in its pat, the stone top of the table has been shaped to accommodate the metallic details of the legs.

This table can be realized in a variety of high quality finishes, such as hardwood, lacquer, metal, marble and others, offering a wide variety of possible customizations to fit in your dining-room.