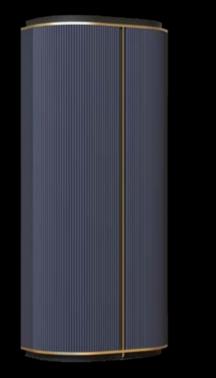

# Dobos

## Cupboard

### Design by LATOxLATO

With its imposing modern looks, Dobos cupboard is the right piece for a foyer as well as a nice complement for a living room.

Made out of lacquered wood and a lustrous brass finish, it comes in two different configurations: display (with a glass door) or conceal (with a lacquered one) to put your objects in display, or to hide them from prying eyes.