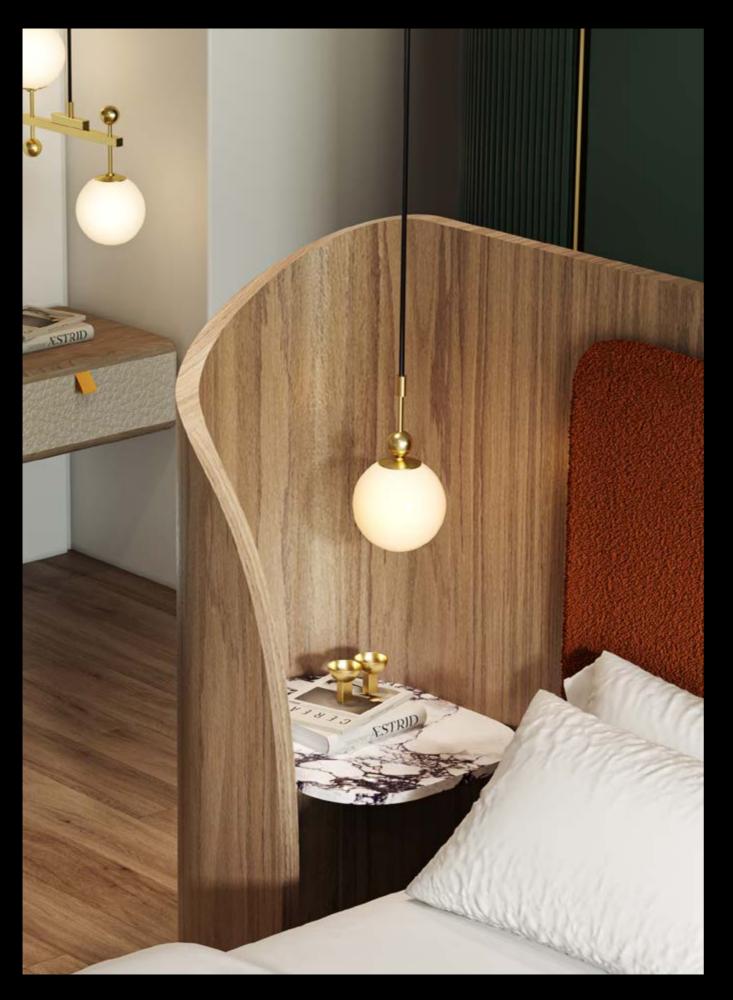

# Cinnamon Twist

## Double bed

## Design by LATOxLATO

Born during a meditation on wood and stone, Cinnamon bed puts together high quality Italian materials and highly skilled craftmanship to generate a sculptural piece able to offer a fascinating twist to your night spaces.

Its big, rounded frame will immediately become the central piece of your bedroom, attracting the stares of everyone in the room. This bed could be positioned in a classic fashion against the wall or to separate the space as a freestanding piece. As such, it is also perfect for hotellerie and hospitality.