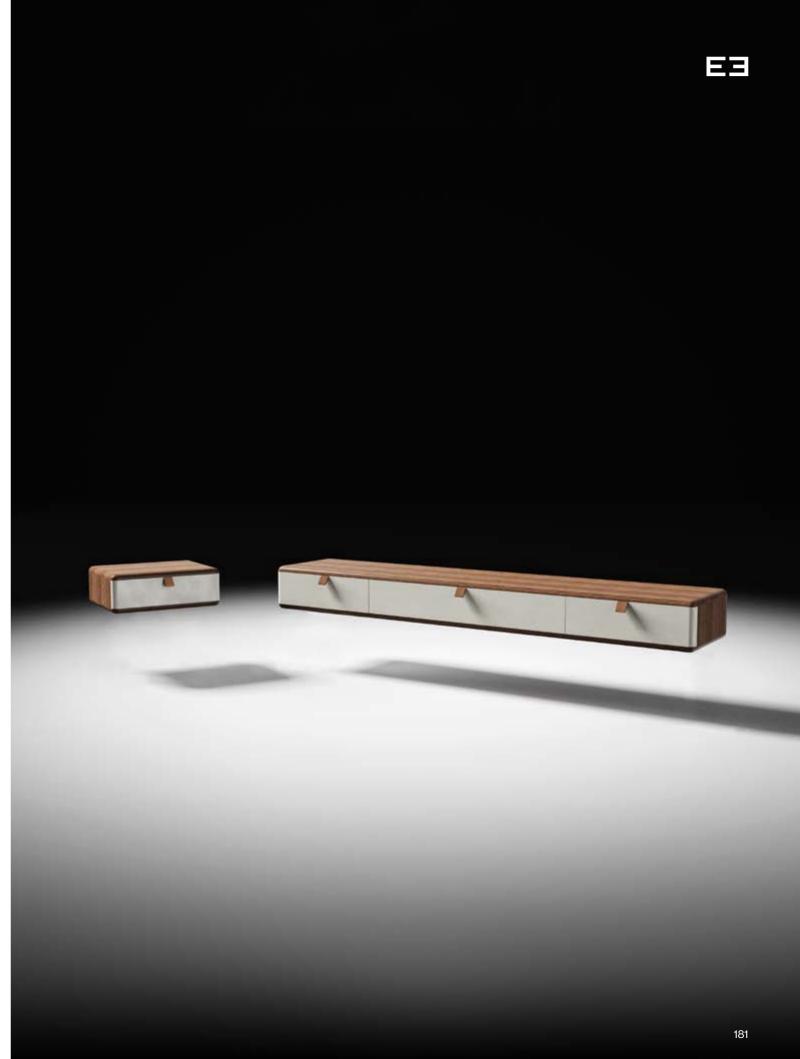

# Dobos

## Sidetable

### Design by LATOxLATO

With this piece we aimed to mix the functionality of a nightstand with the versatility of a coffee table. Dobos side table is part of the Dobos collection, and as such, it is made out of wood and fine metal sheets in a brass finish.

The customizable length of the supporting base gives you the freedom to put it next to a bed, next to an armchair or to blend it in a coffee table composition. Everywhere you put it, it will help to collect and conceal all the clutter generated during your daily routine.